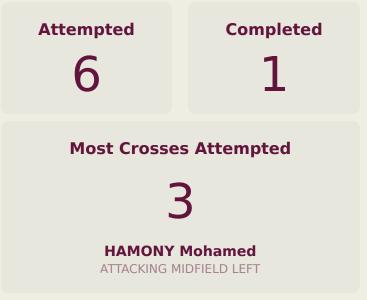

#### **In Possession - Distributions**

| #  | Player                 | Passes<br>Attempted | Passes<br>Completed | Pass<br>Completion<br>% | Switches of<br>Play | Crosses<br>Attempted | Crosses<br>Completed | Line Breaks<br>Attempted | Line Breaks<br>Completed | Line Break<br>Completion<br>% | Ball<br>Progressions | Take Ons | Step Ins | Attempts at<br>Goal | Goals |
|----|------------------------|---------------------|---------------------|-------------------------|---------------------|----------------------|----------------------|--------------------------|--------------------------|-------------------------------|----------------------|----------|----------|---------------------|-------|
| 1  | BENRHOZIL Taha         | 23                  | 12                  | 52%                     | 0                   | 0                    | 0                    | 17                       | 8                        | 47%                           | 0                    | 0        | 0        | 0                   | 0     |
| 3  | ZAHOUANI Fouad         | 24                  | 15                  | 62%                     |                     | 1                    |                      | 14                       | 7                        | 50%                           |                      |          |          |                     |       |
| 6  | AKOUMI Mehdi           | 29                  | 26                  | 90%                     |                     |                      |                      | 4                        | 4                        | 100%                          |                      |          |          |                     |       |
| 7  | ALAOUI Anas            | 13                  | 12                  | 92%                     |                     |                      |                      | 3                        | 3                        | 100%                          |                      |          |          | 2                   |       |
| 8  | BOUFANDAR Adam         | 8                   | 8                   | 100%                    |                     |                      |                      | 1                        | 1                        | 100%                          |                      |          |          | 1                   |       |
| 10 | NAZIH Imran            | 9                   | 5                   | 56%                     |                     |                      |                      |                          |                          |                               | 1                    | 1        |          |                     |       |
| 13 | CHLAGHMO Saifdine      | 15                  | 12                  | 80%                     |                     |                      |                      | 5                        | 3                        | 60%                           |                      |          |          | 1                   | 1     |
| 15 | EL HANNACH Naoufel     | 58                  | 33                  | 57%                     |                     |                      |                      | 28                       | 15                       | 53%                           | 4                    | 1        | 3        |                     |       |
| 17 | MAALI Abdelhamid       | 27                  | 19                  | 70%                     |                     | 4                    | 3                    | 13                       | 8                        | 61%                           | 5                    | 1        | 4        | 3                   |       |
| 18 | HAMONY Mohamed         | 24                  | 18                  | 75%                     |                     | 3                    | 1                    | 11                       | 7                        | 63%                           | 8                    | 1        | 7        | 2                   |       |
| 19 | BAKHTY Smail           | 16                  | 13                  | 81%                     |                     |                      |                      | 8                        | 7                        | 87%                           |                      |          |          |                     |       |
| 4  | CHAIKHOUN Ayoub        | 2                   |                     |                         |                     |                      |                      | 1                        |                          |                               |                      |          |          |                     |       |
| 5  | AIT BOUDLAL Abdelhamid | 2                   | 1                   | 50%                     |                     |                      |                      | 1                        |                          |                               |                      |          |          |                     |       |
| 11 | OUAZANE Zakaria        | 3                   | 2                   | 67%                     |                     |                      |                      |                          |                          |                               |                      |          |          |                     |       |
| 16 | ENNAIR Ayman           | 5                   | 2                   | 40%                     |                     | 1                    |                      | 1                        | 1                        | 100%                          |                      |          |          | 1                   | 1     |
| 20 | KATIBA Mohamed Amine   | 15                  | 9                   | 60%                     |                     |                      |                      | 5                        | 4                        | 80%                           |                      |          |          | 1                   |       |

# **Crosses (Open Play)**

| #  | Player                    | Inswing | Outswing | Driven | Lofted | Cutback | Push<br>Cross | Total<br>Attempted |
|----|---------------------------|---------|----------|--------|--------|---------|---------------|--------------------|
| 1  | BENRHOZIL Taha            |         |          |        |        |         |               |                    |
| 3  | ZAHOUANI Fouad            |         |          |        |        | 1       |               | 1                  |
| 6  | AKOUMI Mehdi              |         |          |        |        |         |               |                    |
| 7  | ALAOUI Anas               |         |          |        |        |         |               |                    |
| 8  | BOUFANDAR Adam            |         |          |        |        |         |               |                    |
| 10 | NAZIH Imran               |         |          |        |        |         |               |                    |
| 13 | CHLAGHMO Saifdine         |         |          |        |        |         |               |                    |
| 15 | EL HANNACH Naoufel        |         |          |        |        |         |               |                    |
| 17 | MAALI Abdelhamid          |         | 1        |        |        |         |               | 1                  |
| 18 | HAMONY Mohamed            | 2       |          |        |        | 1       |               | 3                  |
| 19 | BAKHTY Smail              |         |          |        |        |         |               |                    |
| 4  | CHAIKHOUN Ayoub           |         |          |        |        |         |               |                    |
| 5  | AIT BOUDLAL<br>Abdelhamid |         |          |        |        |         |               |                    |
| 11 | OUAZANE Zakaria           |         |          |        |        |         |               |                    |
| 16 | ENNAIR Ayman              |         |          |        | 1      |         |               | 1                  |
| 20 | KATIBA Mohamed Amine      |         |          |        |        |         |               |                    |