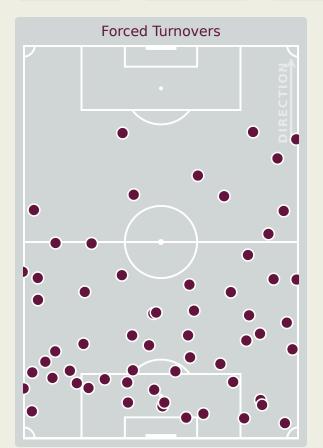

## **Defensive Pressure**

| 136   | Total Pressures            | 191    |
|-------|----------------------------|--------|
| 52    | Direct Pressures           | 60     |
| 1.49s | Avg Pressure Duration      | 1.39s  |
| 50    | Forced Turnovers           | 60     |
| 7.73s | Ball Recovery Time         | 10.68s |
| 43    | Pushing on into Pressing   | 59     |
| 120   | Pushing on                 | 144    |
| 21    | Pressing Direction Inside  | 42     |
| 56    | Pressing Direction Outside | 105    |
|       |                            |        |