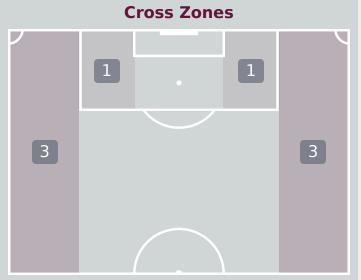

# **Crosses (Open Play)**

| #  | Player            | Inswing | Outswing | Driven | Lofted | Cutback | Push<br>Cross | Total<br>Attempted |
|----|-------------------|---------|----------|--------|--------|---------|---------------|--------------------|
| 1  | ROMERO Manuel     | 0       | 0        | 0      | 0      | 0       | 0             | 0                  |
| 2  | NEREIDA Juriel    |         | 1        |        |        |         |               | 1                  |
| 3  | KRUG Martin       |         |          |        |        |         |               |                    |
| 5  | HALL Juan         |         | 1        |        | 2      |         |               | 3                  |
| 6  | RYCE Anel         |         |          |        |        |         |               |                    |
| 7  | WALDER Kevin      |         |          |        |        |         |               |                    |
| 10 | MORENO Eric       |         |          |        |        |         |               |                    |
| 11 | CASTILLO Oldemar  |         |          | 1      |        |         |               | 1                  |
| 13 | DIAZ Erick        |         |          |        |        |         |               |                    |
| 16 | PIERRE Jael       |         |          |        | 1      | 1       |               | 2                  |
| 18 | RIOS Hector       |         |          | 1      |        |         |               | 1                  |
| 4  | GARCIA Giancarlos |         |          |        |        |         |               |                    |
| 8  | MARTA Aldair      |         |          |        |        |         |               |                    |
| 9  | KRUG Frederick    |         |          |        |        |         |               |                    |
| 17 | GAITAN Luis       |         |          |        |        |         |               |                    |
| 20 | GOMEZ Ernesto     |         |          |        |        |         |               |                    |

# **Crosses (Open Play)**

| #  | Player                    | Inswing | Outswing | Driven | Lofted | Cutback | Push<br>Cross | Total<br>Attempted |
|----|---------------------------|---------|----------|--------|--------|---------|---------------|--------------------|
| 1  | BENRHOZIL Taha            |         |          |        |        |         |               |                    |
| 3  | ZAHOUANI Fouad            |         |          |        |        | 1       |               | 1                  |
| 6  | AKOUMI Mehdi              |         |          |        |        |         |               |                    |
| 7  | ALAOUI Anas               |         |          |        |        |         |               |                    |
| 8  | BOUFANDAR Adam            |         |          |        |        |         |               |                    |
| 10 | NAZIH Imran               |         |          |        |        |         |               |                    |
| 13 | CHLAGHMO Saifdine         |         |          |        |        |         |               |                    |
| 15 | EL HANNACH Naoufel        |         |          |        |        |         |               |                    |
| 17 | MAALI Abdelhamid          |         | 1        |        |        |         |               | 1                  |
| 18 | HAMONY Mohamed            | 2       |          |        |        | 1       |               | 3                  |
| 19 | BAKHTY Smail              |         |          |        |        |         |               |                    |
| 4  | CHAIKHOUN Ayoub           |         |          |        |        |         |               |                    |
| 5  | AIT BOUDLAL<br>Abdelhamid |         |          |        |        |         |               |                    |
| 11 | OUAZANE Zakaria           |         |          |        |        |         |               |                    |
| 16 | ENNAIR Ayman              |         |          |        | 1      |         |               | 1                  |
| 20 | KATIBA Mohamed Amine      |         |          |        |        |         |               |                    |