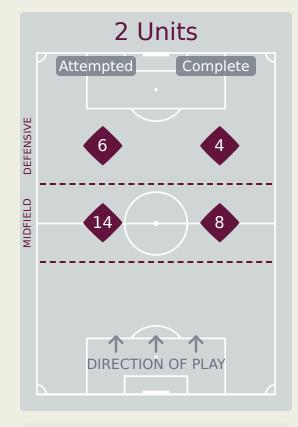

\* Morocco

Attempted Line Breaks 112

| Attempted Line Breaks | 77 |
|-----------------------|----|
| Inside Shape          | 50 |
| Outside Shape         | 27 |

| 22 |
|----|
| 13 |
| 9  |
|    |

|    |                   |                             |                             |                               |                   | 4 U                           | nits             |                   |                   | 3 Units          |                   | 2 U              | nits              |         | Direction |      | Di   | stribution 1 | Гуре                |
|----|-------------------|-----------------------------|-----------------------------|-------------------------------|-------------------|-------------------------------|------------------|-------------------|-------------------|------------------|-------------------|------------------|-------------------|---------|-----------|------|------|--------------|---------------------|
| #  | Player            | Line<br>Breaks<br>Attempted | Line<br>Breaks<br>Completed | Line Break<br>Completion<br>% | Attacking<br>Line | Attacking<br>Midfield<br>Line | Midfield<br>Line | Defensive<br>Line | Attacking<br>Line | Midfield<br>Line | Defensive<br>Line | Midfield<br>Line | Defensive<br>Line | Through | Around    | Over | Pass | Cross        | Ball<br>Progression |
| 1  | ROMERO Manuel     | 12                          | 4                           | 33%                           |                   | 1                             |                  |                   | 3                 | 8                |                   |                  |                   | 1       | 1         | 10   | 12   |              |                     |
| 2  | NEREIDA Juriel    | 16                          | 9                           | 56%                           |                   |                               |                  |                   | 4                 | 4                | 1                 | 4                | 3                 | 1       | 6         | 9    | 16   |              |                     |
| 3  | KRUG Martin       | 13                          | 4                           | 30%                           | 1                 |                               |                  |                   | 4                 | 6                | 2                 |                  |                   | 4       | 1         | 8    | 13   |              |                     |
| 5  | HALL Juan         | 9                           | 4                           | 44%                           |                   | 1                             |                  |                   | 4                 | 3                | 1                 |                  |                   | 2       | 2         | 5    | 8    | 1            |                     |
| 6  | RYCE Anel         | 13                          | 8                           | 61%                           |                   |                               | 2                |                   | 2                 | 7                | 1                 | 1                |                   | 5       | 2         | 6    | 12   |              | 1                   |
| 7  | WALDER Kevin      | 1                           |                             |                               |                   |                               |                  |                   |                   |                  | 1                 |                  |                   | 1       |           |      | 1    |              |                     |
| 10 | MORENO Eric       | 12                          | 5                           | 41%                           |                   |                               |                  | 1                 |                   | 5                |                   | 6                |                   | 4       | 1         | 7    | 10   | 2            |                     |
| 11 | CASTILLO Oldemar  | 3                           | 1                           | 33%                           |                   |                               |                  |                   |                   | 2                | 1                 |                  |                   | 1       |           | 2    | 3    |              |                     |
| 13 | DIAZ Erick        | 25                          | 18                          | 72%                           |                   |                               |                  |                   | 8                 | 11               | 2                 | 3                | 1                 | 5       | 6         | 14   | 22   | 1            | 2                   |
| 16 | PIERRE Jael       | 3                           | 1                           | 33%                           |                   | 1                             |                  |                   | 1                 | 1                |                   |                  |                   |         | 3         |      | 2    |              | 1                   |
| 18 | RIOS Hector       | 6                           | 2                           | 33%                           |                   |                               |                  |                   |                   | 3                | 1                 |                  | 2                 | 1       | 3         | 2    | 5    |              | 1                   |
| 4  | GARCIA Giancarlos | 2                           | 2                           | 100%                          |                   |                               |                  |                   | 1                 | 1                |                   |                  |                   |         | 1         | 1    | 2    |              |                     |
| 8  | MARTA Aldair      | 2                           | 1                           | 50%                           |                   |                               |                  |                   | 1                 |                  | 1                 |                  |                   | 1       | 1         |      | 2    |              |                     |
| 9  | KRUG Frederick    |                             |                             |                               |                   |                               |                  |                   |                   |                  |                   |                  |                   |         |           |      |      |              |                     |
| 17 | GAITAN Luis       |                             |                             |                               |                   |                               |                  |                   |                   |                  |                   |                  |                   |         |           |      |      |              |                     |
| 20 | GOMEZ Ernesto     |                             |                             |                               |                   |                               |                  |                   |                   |                  |                   |                  |                   |         |           |      |      |              |                     |