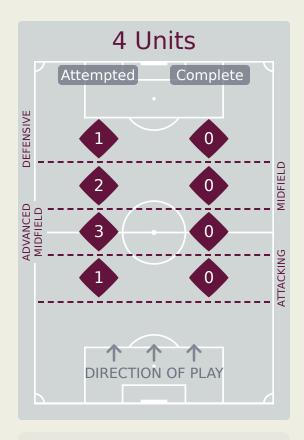

# **In Possession Line Height & Team Length**

Attempted Line Breaks 117

Attempted Line Breaks 7
Inside Shape 7
Outside Shape 0

Attempted Line Breaks 90
Inside Shape 56
Outside Shape 34

Attempted Line Breaks 20
Inside Shape 16
Outside Shape 4