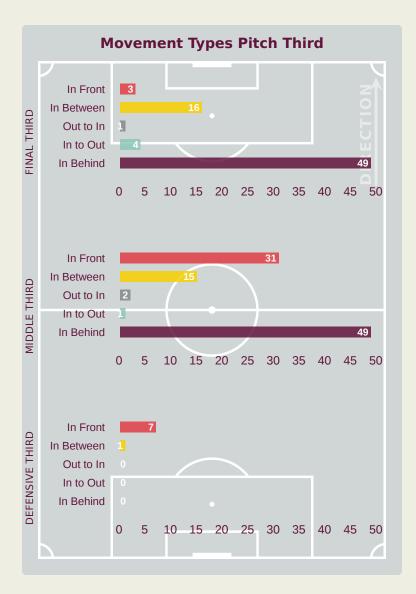

|
| 5  | AIT BOUDLAL<br>Abdelhamid | 0    | 0        | 0%                   |
| 11 | OUAZANE Zakaria           | 1    | 0        | 0%                   |
| 16 | ENNAIR Ayman              | 19   | 5        | 26.3%                |
| 20 | KATIBA Mohamed Amine      | 6    | 3        | 50%                  |



87

**Offers Made in Middle Third** 

#### **Movement to Receive**



#### **Movement Types by Phase**





#### **Top Ranked Players**

| Туре       | Player              | Movements |
|------------|---------------------|-----------|
| In Front   | 10 MORENO Eric      | 17        |
| In Between | 10 MORENO Eric      | 15        |
| Out to In  | 11 CASTILLO Oldemar | 2         |
| In to Out  | 10 MORENO Eric      | 1         |
| In Behind  | 16 PIERRE Jael      | 30        |



#### **Movement to Receive**



#### **Movement Types by Phase**





#### **Top Ranked Players**

| Туре       | Player                | Movements |
|------------|-----------------------|-----------|
| In Front   | 15 EL HANNACH Naoufel | 8         |
| In Between | 10 NAZIH Imran        | 17        |
| Out to In  | 10 NAZIH Imran        | 1         |
| In to Out  | 6 AKOUMI Mehdi        | 4         |
| In Behind  | 10 NAZIH Imran        | 15        |





# OUT OF POSSESSION







#### **Defensive Actions**

























# **Most Possession Regains KRUG Martin** RIGHT CENTRE BACK

| #  | Player            | Total<br>Possession<br>Regains |
|----|-------------------|--------------------------------|
| 1  | ROMERO Manuel     | 6                              |
| 2  | NEREIDA Ju