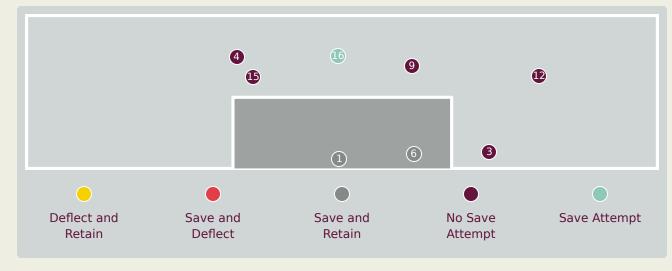

#### **Goal Prevention**

| Total Attempts on Goal | Total Goal    | Save & | Deflect & | Save &  | Save    | No Save |
|------------------------|---------------|--------|-----------|---------|---------|---------|
| Faced                  | Interventions | Retain | Retain    | Deflect | Attempt | Attempt |
| 11                     | 4             | 2      | 0         | 2       | 1       | 6       |