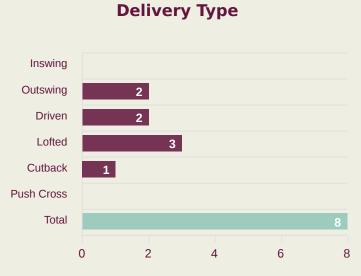

# **Crosses (Open Play)**

| #  | Player            | Inswing | Outswing | Driven | Lofted | Cutback | Push<br>Cross | Total<br>Attempted |
|----|-------------------|---------|----------|--------|--------|---------|---------------|--------------------|
| 1  | ROMERO Manuel     | 0       | 0        | 0      | 0      | 0       | 0             | 0                  |
| 2  | NEREIDA Juriel    |         | 1        |        |        |         |               | 1                  |
| 3  | KRUG Martin       |         |          |        |        |         |               |                    |
| 5  | HALL Juan         |         | 1        |        | 2      |         |               | 3                  |
| 6  | RYCE Anel         |         |          |        |        |         |               |                    |
| 7  | WALDER Kevin      |         |          |        |        |         |               |                    |
| 10 | MORENO Eric       |         |          |        |        |         |               |                    |
| 11 | CASTILLO Oldemar  |         |          | 1      |        |         |               | 1                  |
| 13 | DIAZ Erick        |         |          |        |        |         |               |                    |
| 16 | PIERRE Jael       |         |          |        | 1      | 1       |               | 2                  |
| 18 | RIOS Hector       |         |          | 1      |        |         |               | 1                  |
| 4  | GARCIA Giancarlos |         |          |        |        |         |               |                    |
| 8  | MARTA Aldair      |         |          |        |        |         |               |                    |
| 9  | KRUG Frederick    |         |          |        |        |         |               |                    |
| 17 | GAITAN Luis       |         |          |        |        |         |               |                    |
| 20 | GOMEZ Ernesto     |         |          |        |        |         |               |                    |

# **Crosses (Open Play)**

| #  | Player                    | Inswing | Outswing | Driven | Lofted | Cutback | Push<br>Cross | Total<br>Attempted |
|----|---------------------------|---------|----------|--------|--------|---------|---------------|--------------------|
| 1  | BENRHOZIL Taha            |         |          |        |        |         |               |                    |
| 3  | ZAHOUANI Fouad            |         |          |        |        | 1       |               | 1                  |
| 6  | AKOUMI Mehdi              |         |          |        |        |         |               |                    |
| 7  | ALAOUI Anas               |         |          |        |        |         |               |                    |
| 8  | BOUFANDAR Adam            |         |          |        |        |         |               |                    |
| 10 | NAZIH Imran               |         |          |        |        |         |               |                    |
| 13 | CHLAGHMO Saifdine         |         |          |        |        |         |               |                    |
| 15 | EL HANNACH Naoufel        |         |          |        |        |         |               |                    |
| 17 | MAALI Abdelhamid          |         | 1        |        |        |         |               | 1                  |
| 18 | HAMONY Mohamed            | 2       |          |        |        | 1       |               | 3                  |
| 19 | BAKHTY Smail              |         |          |        |        |         |               |                    |
| 4  | CHAIKHOUN Ayoub           |         |          |        |        |         |               |                    |
| 5  | AIT BOUDLAL<br>Abdelhamid |         |          |        |        |         |               |                    |
| 11 | OUAZANE Zakaria           |         |          |        |        |         |               |                    |
| 16 | ENNAIR Ayman              |         |          |        | 1      |         |               | 1                  |
| 20 | KATIBA Mohamed Amine      |         |          |        |        |         |               |                    |