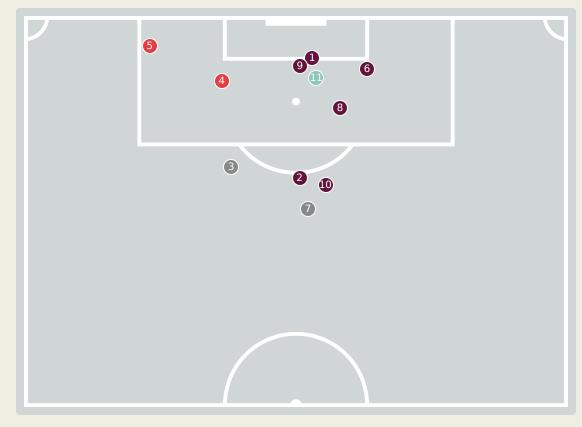

#### **Top Ranked Players**

| Туре       | Player              | Movements |
|------------|---------------------|-----------|
| In Front   | 10 MORENO Eric      | 17        |
| In Between | 10 MORENO Eric      | 15        |
| Out to In  | 11 CASTILLO Oldemar | 2         |
| In to Out  | 10 MORENO Eric      | 1         |
| In Behind  | 16 PIERRE Jael      | 30        |