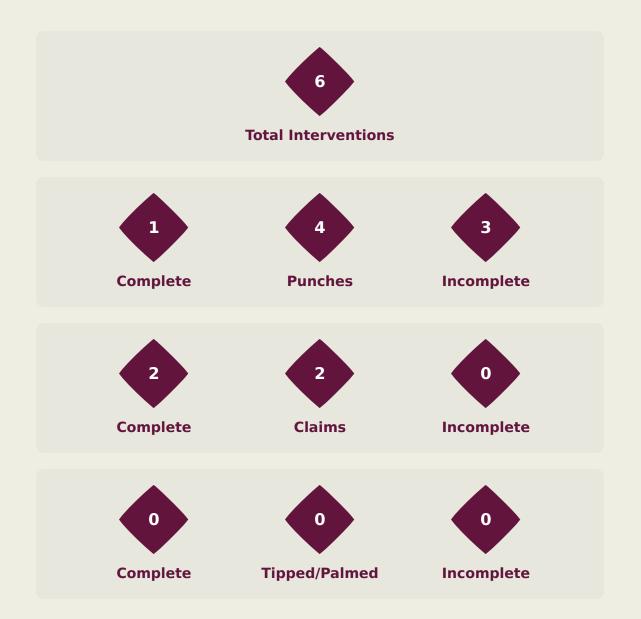

#### **Goal Prevention**

| Total Attempts on Goal | Total Goal    | Save & | Deflect & | Save &  | Save    | No Save |
|------------------------|---------------|--------|-----------|---------|---------|---------|
| Faced                  | Interventions | Retain | Retain    | Deflect | Attempt | Attempt |
| 18                     | 3             | 2      | 0         | 1       | 2       | 13      |

#### **Delivery Types Faced**

| Total | In Swing | Out Swing | Driven | Lofted | Cutback | Push |
|-------|----------|-----------|--------|--------|---------|------|
| 17    | 4        | 4         | 3      | 5      | 1       |      |