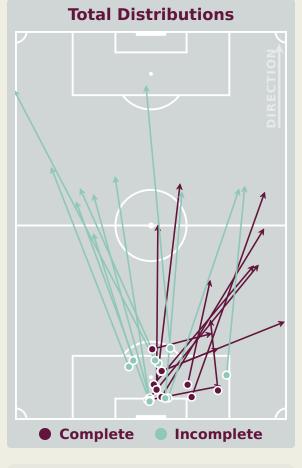

| 1.49s | Avg Pressure Duration      | 1.39s  |
| 50    | Forced Turnovers           | 60     |
| 7.73s | Ball Recovery Time         | 10.68s |
| 43    | Pushing on into Pressing   | 59     |
| 120   | Pushing on                 | 144    |
| 21    | Pressing Direction Inside  | 42     |
| 56    | Pressing Direction Outside | 105    |
|       |                            |        |

Most Direct Pressures

12

DIAZ Erick

LEFT CENTRE BACK

Most Direct Pressures

11

BOUFANDAR Adam

DEFENSIVE MIDFIELD CENTRE

LEFT





# GOALKEEPING





Panama v Morocco



# **Goalkeeping Involvement**



#### **Panama GK Involvement Timeline**





# \* Me

# **Morocco**

#### **Morocco GK Involvement Timeline**





# **Goalkeeping Distribution**



















# **Goalkeeping Distribution**



















#### **Goal Prevention**













| Total Attempts on Goal | Total Goal    | Save & | Deflect & | Save &  | Save    | No Save |
|------------------------|---------------|--------|-----------|---------|---------|---------|
| Faced                  | Interventions | Retain | Retain    | Deflect | Attempt | Attempt |
| 11                     | 4             | 2      | 0         | 2       | 1       | 6       |

#### **Goal Prevention**













| Total Attempts on Goal | Total Goal    | Save & | Deflect & | Save &  | Save    | No Save |
|------------------------|---------------|--------|-----------|---------|---------|---------|
| Faced                  | Interventions | Retain | Retain    | Deflect | Attempt | Attempt |
| 18                     | 3             | 2      | 0