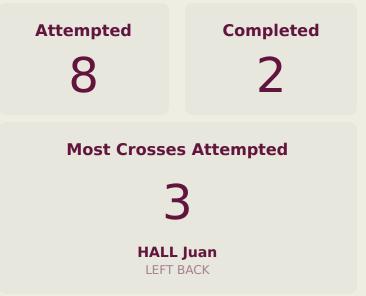

#### **In Possession - Distributions**

| #  | Player            | Passes<br>Attempted | Passes<br>Completed | Pass<br>Completion<br>% | Switches of<br>Play | Crosses<br>Attempted | Crosses<br>Completed | Line Breaks<br>Attempted | Line Breaks<br>Completed | Line Break<br>Completion<br>% | Ball<br>Progressions | Take Ons | Step Ins | Attempts at<br>Goal | Goals |
|----|-------------------|---------------------|---------------------|-------------------------|---------------------|----------------------|----------------------|--------------------------|--------------------------|-------------------------------|----------------------|----------|----------|---------------------|-------|
| 1  | ROMERO Manuel     | 59                  | 50                  | 85%                     |                     |                      |                      | 12                       | 4                        | 33%                           |                      |          |          |                     |       |
| 2  | NEREIDA Juriel    | 42                  | 33                  | 79%                     |                     | 1                    |                      | 16                       | 9                        | 56%                           | 1                    | 1        |          |                     |       |
| 3  | KRUG Martin       | 62                  | 51                  | 82%                     |                     |                      |                      | 13                       | 4                        | 30%                           | 1                    |          | 1        | 1                   |       |
| 5  | HALL Juan         | 31                  | 22                  | 71%                     |                     | 3                    |                      | 9                        | 4                        | 44%                           |                      |          |          |                     |       |
| 6  | RYCE Anel         | 40                  | 31                  | 78%                     |                     |                      |                      | 13                       | 8                        | 61%                           | 3                    | 1        | 2        | 3                   |       |
| 7  | WALDER Kevin      | 4                   | 2                   | 50%                     |                     |                      |                      | 1                        |                          |                               | 1                    | 1        |          | 4                   |       |
| 10 | MORENO Eric       | 39                  | 28                  | 72%                     |                     | 4                    | 2                    | 12                       | 5                        | 41%                           | 3                    | 1        | 2        | 4                   |       |
| 11 | CASTILLO Oldemar  | 17                  | 13                  | 76%                     |                     | 1                    |                      | 3                        | 1                        | 33%                           | 1                    | 1        |          | 2                   |       |
| 13 | DIAZ Erick        | 70                  | 62                  | 89%                     |                     | 4                    | 1                    | 25                       | 18                       | 72%                           | 3                    |          | 3        |                     |       |
| 16 | PIERRE Jael       | 13                  | 9                   | 69%                     |                     | 2                    | 2                    | 3                        | 1                        | 33%                           | 3                    |          | 3        | 1                   |       |
| 18 | RIOS Hector       | 20                  | 15                  | 75%                     |                     | 1                    |                      | 6                        | 2                        | 33%                           | 3                    | 2        | 1        | 1                   |       |
| 4  | GARCIA Giancarlos | 8                   | 7                   | 88%                     |                     |                      |                      | 2                        | 2                        | 100%                          |                      |          |          |                     |       |
| 8  | MARTA Aldair      | 5                   | 4                   | 80%                     |                     |                      |                      | 2                        | 1                        | 50%                           |                      |          |          | 1                   |       |
| 9  | KRUG Frederick    | 2                   | 2                   | 100%                    |                     |                      |                      |                          |                          |                               | 1                    | 1        |          | 1                   |       |
| 17 | GAITAN Luis       | 2                   | 1                   | 50%                     |                     |                      |                      |                          |                          |                               |                      |          |          |                     |       |
| 20 | GOMEZ Ernesto     | 4                   | 4                   | 100%                    |                     | 1                    | 1                    |                          |                          |                               |                      |          |          |                     |       |