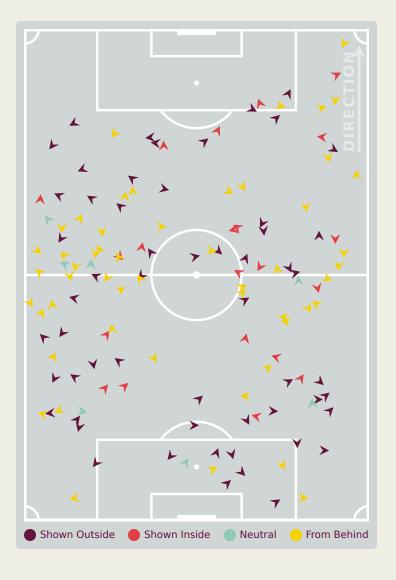

#### **Defensive Actions**

# **Most Possession Regains KRUG Martin** RIGHT CENTRE BACK

| #  | Player            | Total<br>Possession<br>Regains |
|----|-------------------|--------------------------------|
| 1  | ROMERO Manuel     | 6                              |
| 2  | NEREIDA Juriel    | 6                              |
| 3  | KRUG Martin       | 9                              |
| 5  | HALL Juan         | 6                              |
| 6  | RYCE Anel         | 6                              |
| 7  | WALDER Kevin      | 1                              |
| 10 | MORENO Eric       | 2                              |
| 11 | CASTILLO Oldemar  | 3                              |
| 13 | DIAZ Erick        | 2                              |
| 16 | PIERRE Jael       | 3                              |
| 18 | RIOS Hector       | 2                              |
| 4  | GARCIA Giancarlos | 1                              |
| 8  | MARTA Aldair      |                                |
| 9  | KRUG Frederick    |                                |
| 17 | GAITAN Luis       |                                |
| 20 | GOMEZ Ernesto     |                                |