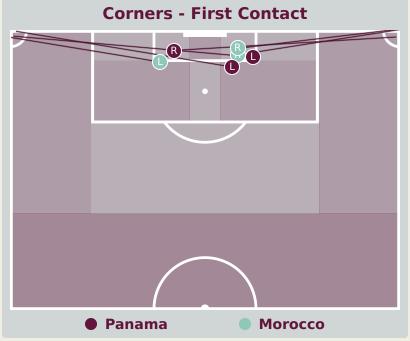

#### **First Contacts on Panama Crosses**

| Top 5 Player First Contacts |         |       |  |  |  |  |  |  |
|-----------------------------|---------|-------|--|--|--|--|--|--|
| Player                      | Team    | Total |  |  |  |  |  |  |
| KRUG Martin                 | Panama  | 2     |  |  |  |  |  |  |
| KATIBA Mohamed Amine        | Morocco | 2     |  |  |  |  |  |  |
| RYCE Anel                   | Panama  | 1     |  |  |  |  |  |  |
| ZAHOUANI Fouad              | Morocco | 1     |  |  |  |  |  |  |

#### **First Contacts on Morocco Crosses**

| Top 5 Player First Contacts |         |       |  |  |  |  |  |  |
|-----------------------------|---------|-------|--|--|--|--|--|--|
| Player                      | Team    | Total |  |  |  |  |  |  |
| ALAOUI Anas                 | Morocco | 1     |  |  |  |  |  |  |
| NAZIH Imran                 | Morocco | 1     |  |  |  |  |  |  |
| CHLAGHMO Saifdine           | Morocco | 1     |  |  |  |  |  |  |
| MAALI Abdelhamid            | Morocco | 1     |  |  |  |  |  |  |