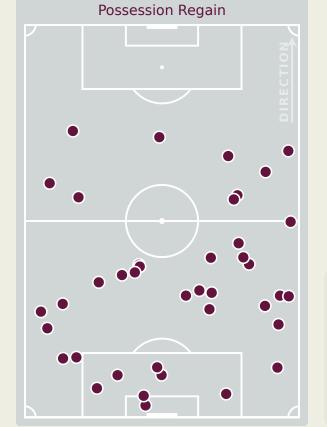

# **Most Possession Regains KRUG Martin** RIGHT CENTRE BACK

| #  | Player            | Total<br>Possession<br>Regains |
|----|-------------------|--------------------------------|
| 1  | ROMERO Manuel     | 6                              |
| 2  | NEREIDA Juriel    | 6                              |
| 3  | KRUG Martin       | 9                              |
| 5  | HALL Juan         | 6                              |
| 6  | RYCE Anel         | 6                              |
| 7  | WALDER Kevin      | 1                              |
| 10 | MORENO Eric       | 2                              |
| 11 | CASTILLO Oldemar  | 3                              |
| 13 | DIAZ Erick        | 2                              |
| 16 | PIERRE Jael       | 3                              |
| 18 | RIOS Hector       | 2                              |
| 4  | GARCIA Giancarlos | 1                              |
| 8  | MARTA Aldair      |                                |
| 9  | KRUG Frederick    |                                |
| 17 | GAITAN Luis       |                                |
| 20 | GOMEZ Ernesto     |                                |