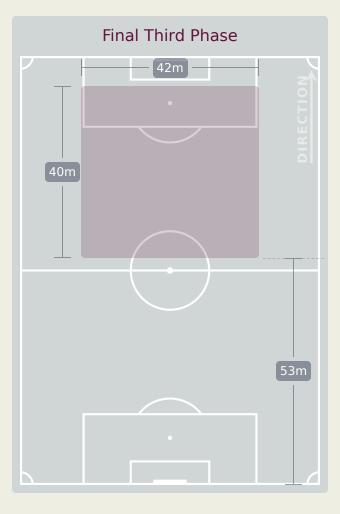

9         |
| 20        | Ball               | Progressions                  |       | 18        |
| 136 (52)  | Defensive Pressure | es Applied (Direct Pressures) |       | 191 (60)  |
| 50        | Forc               | ed Turnovers                  |       | 60        |
| 82        | So                 | econd Balls                   |       | 81        |
| 104.3 km  | Total D            | istance Covered               |       | 106 km    |
| 5 km      | Zone 4 – Low Sp    | eed Sprinting: 20-25 km/h     |       | 5.2 km    |
|           |                    |                               |       |           |



# **Phases of Play**



#### **IN POSSESSION**



#### **OUT OF POSSESSION**





# IN POSSESSION





Panama v Morocco



# **In Possession Line Height & Team Length**









# **In Possession Line Height & Team Length**













Attempted Line Breaks 117









Attempted Line Breaks 7
Inside Shape 7
Outside Shape 0



Attempted Line Breaks 90
Inside Shape 56
Outside Shape 34



Attempted Line Breaks 20
Inside Shape 16
Outside Shape 4

\* Morocco

Attempted Line Breaks 112













| Attempted Line Breaks | 77 |
|-----------------------|----|
| Inside Shape          | 50 |
| Outside Shape         | 27 |



| 22 |
|----|
| 13 |
| 9  |
|    |





|    |                   |                             |                             |                               |                   | 4 U                           | nits             |                   |                   | 3 Units          |                   | 2 U              | nits              |