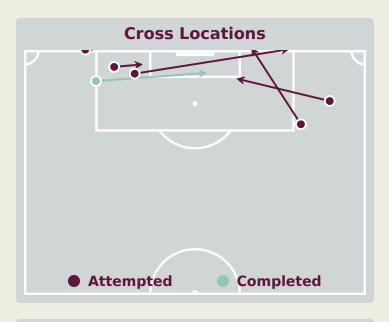

# **Crosses (Open Play)**

| #  | Player            | Inswing | Outswing | Driven | Lofted | Cutback | Push<br>Cross | Total<br>Attempted |
|----|-------------------|---------|----------|--------|--------|---------|---------------|--------------------|
| 1  | ROMERO Manuel     | 0       | 0        | 0      | 0      | 0       | 0             | 0                  |
| 2  | NEREIDA Juriel    |         | 1        |        |        |         |               | 1                  |
| 3  | KRUG Martin       |         |          |        |        |         |               |                    |
| 5  | HALL Juan         |         | 1        |        | 2      |         |               | 3                  |
| 6  | RYCE Anel         |         |          |        |        |         |               |                    |
| 7  | WALDER Kevin      |         |          |        |        |         |               |                    |
| 10 | MORENO Eric       |         |          |        |        |         |               |                    |
| 11 | CASTILLO Oldemar  |         |          | 1      |        |         |               | 1                  |
| 13 | DIAZ Erick        |         |          |        |        |         |               |                    |
| 16 | PIERRE Jael       |         |          |        | 1      | 1       |               | 2                  |
| 18 | RIOS Hector       |         |          | 1      |        |         |               | 1                  |
| 4  | GARCIA Giancarlos |         |          |        |        |         |               |                    |
| 8  | MARTA Aldair      |         |          |        |        |         |               |                    |
| 9  | KRUG Frederick    |         |          |        |        |         |               |                    |
| 17 | GAITAN Luis       |         |          |        |        |         |               |                    |
| 20 | GOMEZ Ernesto     |         |          |        |        |         |               |                    |