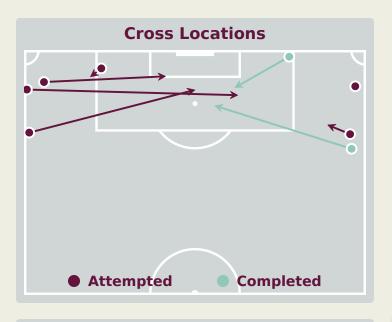

# **Crosses (Open Play)**

| #  | Player            | Inswing | Outswing | Driven | Lofted | Cutback | Push<br>Cross | Total<br>Attempted |
|----|-------------------|---------|----------|--------|--------|---------|---------------|--------------------|
| 1  | ROMERO Manuel     | 0       | 0        | 0      | 0      | 0       | 0             | 0                  |
| 2  | NEREIDA Juriel    |         | 1        |        |        |         |               | 1                  |
| 3  | KRUG Martin       |         |          |        |        |         |               |                    |
| 5  | HALL Juan         |         | 1        |        | 2      |         |               | 3                  |
| 6  | RYCE Anel         |         |          |        |        |         |               |                    |
| 7  | WALDER Kevin      |         |          |        |        |         |               |                    |
| 10 | MORENO Eric       |         |          |        |        |         |               |                    |
| 11 | CASTILLO Oldemar  |         |          | 1      |        |         |               | 1                  |
| 13 | DIAZ Erick        |         |          |        |        |         |               |                    |
| 16 | PIERRE Jael       |         |          |        | 1      | 1       |               | 2                  |
| 18 | RIOS Hector       |         |          | 1      |        |         |               | 1                  |
| 4  | GARCIA Giancarlos |         |          |        |        |         |               |                    |
| 8  | MARTA Aldair      |         |          |        |        |         |               |                    |
| 9  | KRUG Frederick    |         |          |        |        |         |               |                    |
| 17 | GAITAN Luis       |         |          |        |        |         |               |                    |
| 20 | GOMEZ Ernesto     |         |          |        |        |         |               |                    |

# **Crosses (Open Play)**

| #  | Player                    | Inswing | Outswing | Driven | Lofted | Cutback | Push<br>Cross | Total<br>Attempted |
|----|---------------------------|---------|----------|--------|--------|---------|---------------|--------------------|
| 1  | BENRHOZIL Taha            |         |          |        |        |         |               |                    |
| 3  | ZAHOUANI Fouad            |         |          |        |        | 1       |               | 1                  |
| 6  | AKOUMI Mehdi              |         |          |        |        |         |               |                    |
| 7  | ALAOUI Anas               |         |          |        |        |         |               |                    |
| 8  | BOUFANDAR Adam            |         |          |        |        |         |               |                    |
| 10 | NAZIH Imran               |         |          |        |        |         |               |                    |
| 13 | CHLAGHMO Saifdine         |         |          |        |        |         |               |                    |
| 15 | EL HANNACH Naoufel        |         |          |        |        |         |               |                    |
| 17 | MAALI Abdelhamid          |         | 1        |        |        |         |               | 1                  |
| 18 | HAMONY Mohamed            | 2       |          |        |        | 1       |               | 3                  |
| 19 | BAKHTY Smail              |         |          |        |        |         |               |                    |
| 4  | CHAIKHOUN Ayoub           |         |          |        |        |         |               |                    |
| 5  | AIT BOUDLAL<br>Abdelhamid |         |          |        |        |         |               |                    |
| 11 | OUAZANE Zakaria           |         |          |        |        |         |               |                    |
| 16 | ENNAIR Ayman              |         |          |        | 1      |         |               | 1                  |
| 20 | KATIBA Mohamed Amine      |         |          |        |        |         |               |                    |