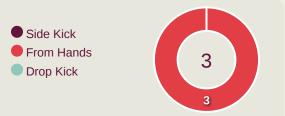

#### **First Contacts on Panama Crosses**

| Top 5 Player First Contacts |         |       |  |  |  |  |  |  |
|-----------------------------|---------|-------|--|--|--|--|--|--|
| Player                      | Team    | Total |  |  |  |  |  |  |
| KRUG Martin                 | Panama  | 2     |  |  |  |  |  |  |
| KATIBA Mohamed Amine        | Morocco | 2     |  |  |  |  |  |  |
| RYCE Anel                   | Panama  | 1     |  |  |  |  |  |  |
| ZAHOUANI Fouad              | Morocco | 1     |  |  |  |  |  |  |