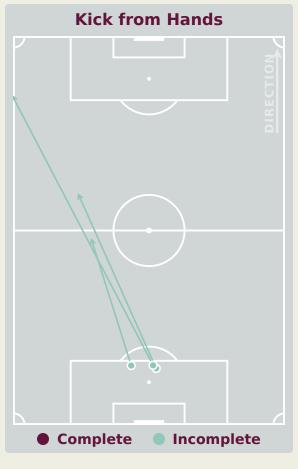

|
| 1.49s | Avg Pressure Duration      | 1.39s  |
| 50    | Forced Turnovers           | 60     |
| 7.73s | Ball Recovery Time         | 10.68s |
| 43    | Pushing on into Pressing   | 59     |
| 120   | Pushing on                 | 144    |
| 21    | Pressing Direction Inside  | 42     |
| 56    | Pressing Direction Outside | 105    |
|       |                            |        |

Most Direct Pressures

12

DIAZ Erick

LEFT CENTRE BACK

Most Direct Pressures

11

BOUFANDAR Adam

DEFENSIVE MIDFIELD CENTRE

LEFT





# GOALKEEPING





Panama v Morocco



# **Goalkeeping Involvement**



#### **Panama GK Involvement Timeline**





# \* Me

# **Morocco**

#### **Morocco GK Involvement Timeline**





# **Goalkeeping Distribution**



















# **Goalkeeping Distribution**



















#### **Goal Prevention**













| Total Attempts on Goal | Total Goal    | Save & | Deflect & | Save &  | Save    | No Save |
|------------------------|---------------|--------|-----------|---------|---------|---------|
| Faced                  | Interventions | Retain | Retain    | Deflect | Attempt | Attempt |
| 11                     | 4             | 2      | 0         | 2       | 1       | 6       |

#### **Goal Prevention**













| Total Attempts on Goal | Total Goal    | Save & | Deflect & | Save &  | Save    | No Save |
|------------------------|---------------|--------|-----------|---------|---------|---------|
| Faced                  | Interventions | Retain | Retain    | Deflect | Attempt | Attempt |
| 18                     | 3             | 2      |