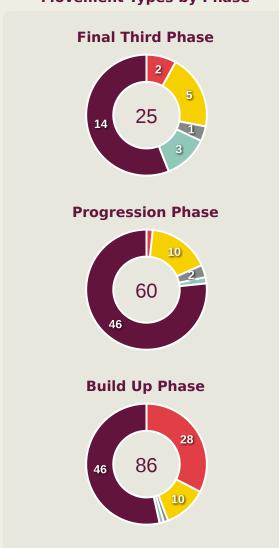

|
| 15 | EL HANNACH Naoufel        | 29   | 8        | 27.6%                |
| 17 | MAALI Abdelhamid          | 32   | 13       | 40.6%                |
| 18 | HAMONY Mohamed            | 22   | 8        | 36.4%                |
| 19 | BAKHTY Smail              | 5    | 2        | 40%                  |
| 4  | CHAIKHOUN Ayoub           | 2    | 1        | 50%                  |
| 5  | AIT BOUDLAL<br>Abdelhamid | 0    | 0        | 0%                   |
| 11 | OUAZANE Zakaria           | 1    | 0        | 0%                   |
| 16 | ENNAIR Ayman              | 19   | 5        | 26.3%                |
| 20 | KATIBA Mohamed Amine      | 6    | 3        | 50%                  |



87

**Offers Made in Middle Third** 

#### **Movement to Receive**



#### **Movement Types by Phase**





#### **Top Ranked Players**

| Туре       | Player              | Movements |
|------------|---------------------|-----------|
| In Front   | 10 MORENO Eric      | 17        |
| In Between | 10 MORENO Eric      | 15        |
| Out to In  | 11 CASTILLO Oldemar | 2         |
| In to Out  | 10 MORENO Eric      | 1         |
| In Behind  | 16 PIERRE Jael      | 30        |



#### **Movement to Receive**



#### **Movement Types by Phase**





#### **Top Ranked Players**

| Туре       | Player                | Movements |
|------------|-----------------------|-----------|
| In Front   | 15 EL HANNACH Naoufel | 8         |
| In Between | 10 NAZIH Imran        | 17        |
| Out to In  | 10 NAZIH Imran        | 1         |
| In to Out  | 6 AKOUMI Mehdi        | 4         |
| In Behind  | 1