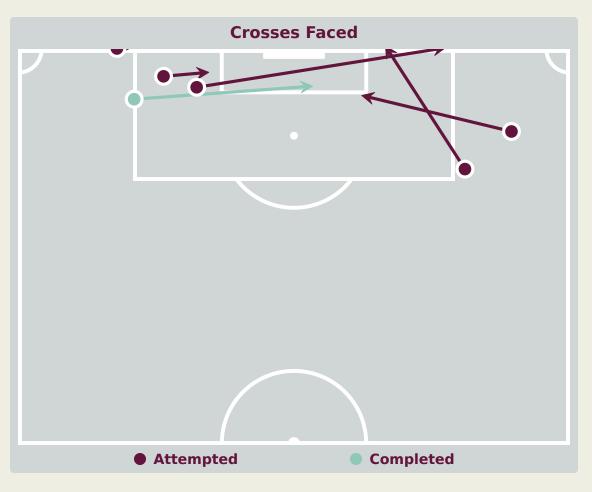

#### **First Contacts on Panama Crosses**

| Top 5 Player First Contacts |         |       |  |  |  |  |  |  |
|-----------------------------|---------|-------|--|--|--|--|--|--|
| Player                      | Team    | Total |  |  |  |  |  |  |
| KRUG Martin                 | Panama  | 2     |  |  |  |  |  |  |
| KATIBA Mohamed Amine        | Morocco | 2     |  |  |  |  |  |  |
| RYCE Anel                   | Panama  | 1     |  |  |  |  |  |  |
| ZAHOUANI Fouad              | Morocco | 1     |  |  |  |  |  |  |