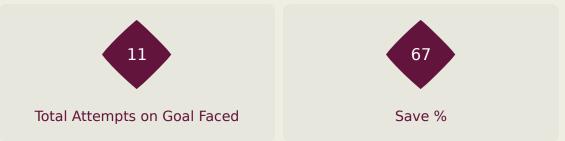

#### **Goal Prevention**

| Total Attempts on Goal | Total Goal    | Save & | Deflect & | Save &  | Save    | No Save |
|------------------------|---------------|--------|-----------|---------|---------|---------|
| Faced                  | Interventions | Retain | Retain    | Deflect | Attempt | Attempt |
| 11                     | 4             | 2      | 0         | 2       | 1       | 6       |