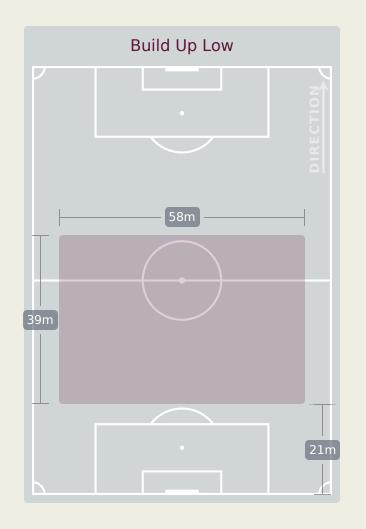

# **In Possession Line Height & Team Length**

# **In Possession Line Height & Team Length**

Attempted Line Breaks 117

Attempted Line Breaks 7
Inside Shape 7
Outside Shape 0

Attempted Line Breaks 90
Inside Shape 56
Outside Shape 34

Attempted Line Breaks 20
Inside Shape 16
Outside Shape 4