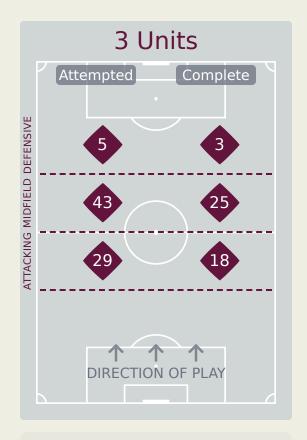

\* Morocco

Attempted Line Breaks 112

| Attempted Line Breaks | 77 |
|-----------------------|----|
| Inside Shape          | 50 |
| Outside Shape         | 27 |

| 22 |
|----|
| 13 |
| 9  |
|    |

|    |                   |                             |                             |                               |                   | 4 U                           | nits             |                   |                   | 3 Units          |                   | 2 U              | nits              |         | Direction |      | Di   | stribution 1 | Гуре                |
|----|-------------------|-----------------------------|-----------------------------|-------------------------------|-------------------|-------------------------------|------------------|-------------------|-------------------|------------------|-------------------|------------------|-------------------|---------|-----------|------|------|--------------|---------------------|
| #  | Player            | Line<br>Breaks<br>Attempted | Line<br>Breaks<br>Completed | Line Break<br>Completion<br>% | Attacking<br>Line | Attacking<br>Midfield<br>Line | Midfield<br>Line | Defensive<br>Line | Attacking<br>Line | Midfield<br>Line | Defensive<br>Line | Midfield<br>Line | Defensive<br>Line | Through | Around    | Over | Pass | Cross        | Ball<br>Progression |
| 1  | ROMERO Manuel     | 12                          | 4                           | 33%                           |                   | 1                             |                  |                   | 3                 | 8                |                   |                  |                   | 1       | 1         | 10   | 12   |              |                     |
| 2  | NEREIDA Juriel    | 16                          | 9                           | 56%                           |                   |                               |                  |                   | 4                 | 4                | 1                 | 4                | 3                 | 1       | 6         | 9    | 16   |              |                     |
| 3  | KRUG Martin       | 13                          | 4                           | 30%                           | 1                 |                               |                  |                   | 4                 | 6                | 2                 |                  |                   | 4       | 1         | 8    | 13   |              |                     |
| 5  | HALL Juan         | 9                           | 4                           | 44%                           |                   | 1                             |                  |                   | 4                 | 3                | 1                 |                  |                   | 2       | 2         | 5    | 8    | 1            |                     |
| 6  | RYCE Anel         | 13                          | 8                           | 61%                           |                   |                               | 2                |                   | 2                 | 7                | 1                 | 1                |                   | 5       | 2         | 6    | 12   |              | 1                   |
| 7  | WALDER Kevin      | 1                           |                             |                               |                   |                               |                  |                   |                   |                  | 1                 |                  |                   | 1       |           |      | 1    |              |                     |
| 10 | MORENO Eric       | 12                          | 5                           | 41%                           |                   |                               |                  | 1                 |                   | 5                |                   | 6                |                   | 4       | 1         | 7    | 10   | 2            |                     |
| 11 | CASTILLO Oldemar  | 3                           | 1                           | 33%                           |                   |                               |                  |                   |                   | 2                | 1                 |                  |                   | 1       |           | 2    | 3    |              |                     |
| 13 | DIAZ Erick        | 25                          | 18                          | 72%                           |                   |                               |                  |                   | 8                 | 11               | 2                 | 3                | 1                 | 5       | 6         | 14   | 22   | 1            | 2                   |
| 16 | PIERRE Jael       | 3                           | 1                           | 33%                           |                   | 1                             |                  |                   | 1                 | 1                |                   |                  |                   |         | 3         |      | 2    |              | 1                   |
| 18 | RIOS Hector       | 6                           | 2                           | 33%                           |                   |                               |                  |                   |                   | 3                | 1                 |                  | 2                 | 1       | 3         | 2    | 5    |              | 1                   |
| 4  | GARCIA Giancarlos | 2                           | 2                           | 100%                          |                   |                               |                  |                   | 1                 | 1                |                   |                  |                   |         | 1         | 1    | 2    |              |                     |
| 8  | MARTA Aldair      | 2                           | 1                           | 50%                           |                   |                               |                  |                   | 1                 |                  | 1                 |                  |                   | 1       | 1         |      | 2    |              |                     |
| 9  | KRUG Frederick    |                             |                             |                               |                   |                               |                  |                   |                   |                  |                   |                  |                   |         |           |      |      |              |                     |
| 17 | GAITAN Luis       |                             |                             |                               |                   |                               |                  |                   |                   |                  |                   |                  |                   |         |           |      |      |              |                     |
| 20 | GOMEZ Ernesto     |                             |                             |                               |                   |                               |                  |                   |                   |                  |                   |                  |                   |         |           |      |      |              |                     |