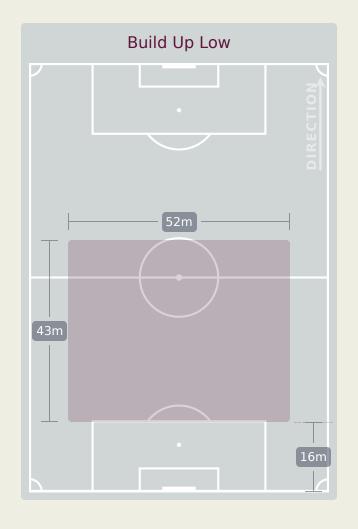

# **In Possession Line Height & Team Length**

\* Morocco

Attempted Line Breaks 112

| Attempted Line Breaks | 77 |
|-----------------------|----|
| Inside Shape          | 50 |
| Outside Shape         | 27 |

| 22 |
|----|
| 13 |
| 9  |
|    |

|    |                   |                             |                             |                               |                   | 4 U                           | nits             |                   |                   | 3 Units          |                   | 2 U              | nits              |         | Direction |      | Di   | stribution 1 | Гуре                |
|----|-------------------|-----------------------------|-----------------------------|-------------------------------|-------------------|-------------------------------|------------------|-------------------|-------------------|------------------|-------------------|------------------|-------------------|---------|-----------|------|------|--------------|---------------------|
| #  | Player            | Line<br>Breaks<br>Attempted | Line<br>Breaks<br>Completed | Line Break<br>Completion<br>% | Attacking<br>Line | Attacking<br>Midfield<br>Line | Midfield<br>Line | Defensive<br>Line | Attacking<br>Line | Midfield<br>Line | Defensive<br>Line | Midfield<br>Line | Defensive<br>Line | Through | Around    | Over | Pass | Cross        | Ball<br>Progression |
| 1  | ROMERO Manuel     | 12                          | 4                           | 33%                           |                   | 1                             |                  |                   | 3                 | 8                |                   |                  |                   | 1       | 1         | 10   | 12   |              |                     |
| 2  | NEREIDA Juriel    | 16                          | 9                           | 56%                           |                   |                               |                  |                   | 4                 | 4                | 1                 | 4                | 3                 | 1       | 6         | 9    | 16   |              |                     |
| 3  | KRUG Martin       | 13                          | 4                           | 30%                           | 1                 |                               |                  |                   | 4                 | 6                | 2                 |                  |                   | 4       | 1         | 8    | 13   |              |                     |
| 5  | HALL Juan         | 9                           | 4                           | 44%                           |                   | 1                             |                  |                   | 4                 | 3                | 1                 |                  |                   | 2       | 2         | 5    | 8    | 1            |                     |
| 6  | RYCE Anel         | 13                          | 8                           | 61%                           |                   |                               | 2                |                   | 2                 | 7                | 1                 | 1                |                   | 5       | 2         | 6    | 12   |              | 1                   |
| 7  | WALDER Kevin      | 1                           |                             |                               |                   |                               |                  |                   |                   |                  | 1                 |                  |                   | 1       |           |      | 1    |              |                     |
| 10 | MORENO Eric       | 12                          | 5                           | 41%                           |                   |                               |                  | 1                 |                   | 5                |                   | 6                |                   | 4       | 1         | 7    | 10   | 2            |                     |
| 11 | CASTILLO Oldemar  | 3                           | 1                           | 33%                           |                   |                               |                  |                   |                   | 2                | 1                 |                  |                   | 1       |           | 2    | 3    |              |                     |
| 13 | DIAZ Erick        | 25                          | 18                          | 72%                           |                   |                               |                  |                   | 8                 | 11               | 2                 | 3                | 1                 | 5       | 6         | 14   | 22   | 1            | 2                   |
| 16 | PIERRE Jael       | 3                           | 1                           | 33%                           |                   | 1                             |                  |                   | 1                 | 1                |                   |                  |                   |         | 3         |      | 2    |              | 1                   |
| 18 | RIOS Hector       | 6                           | 2                           | 33%                           |                   |                               |                  |                   |                   | 3                | 1                 |                  | 2                 | 1       | 3         | 2    | 5    |              | 1                   |
| 4  | GARCIA Giancarlos | 2                           | 2                           | 100%                          |                   |                               |                  |                   | 1                 | 1                |                   |                  |                   |         | 1         | 1    | 2    |              |                     |
| 8  | MARTA Aldair      | 2                           | 1                           | 50%                           |                   |                               |                  |                   | 1                 |                  | 1                 |                  |                   | 1       | 1         |      | 2    |              |                     |
| 9  | KRUG Frederick    |                             |                             |                               |                   |                               |                  |                   |                   |                  |                   |                  |                   |         |           |      |      |              |                     |
| 17 | GAITAN Luis       |                             |                             |                               |                   |                               |                  |                   |                   |                  |                   |                  |                   |         |           |      |      |              |                     |
| 20 | GOMEZ Ernesto     |                             |                             |                               |                   |                               |                  |                   |                   |                  |                   |                  |                   |         |           |      |      |              |                     |