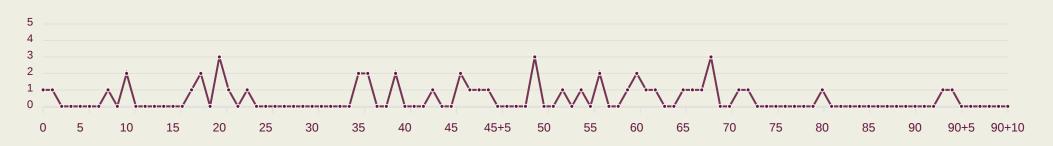

-------|----------------------------|--------|
| 52    | Direct Pressures           | 60     |
| 1.49s | Avg Pressure Duration      | 1.39s  |
| 50    | Forced Turnovers           | 60     |
| 7.73s | Ball Recovery Time         | 10.68s |
| 43    | Pushing on into Pressing   | 59     |
| 120   | Pushing on                 | 144    |
| 21    | Pressing Direction Inside  | 42     |
| 56    | Pressing Direction Outside | 105    |
|       |                            |        |

Most Direct Pressures

12

DIAZ Erick

LEFT CENTRE BACK

Most Direct Pressures

11

BOUFANDAR Adam

DEFENSIVE MIDFIELD CENTRE

LEFT





# GOALKEEPING





Panama v Morocco



# **Goalkeeping Involvement**



#### **Panama GK Involvement Timeline**





# \* Me

# **Morocco**

#### **Morocco GK Involvement Timeline**





# **Goalkeeping Distribution**



















# **Goalkeeping Distribution**



















#### **Goal Prevention**













| Total Attempts on Goal | Total Goal    | Save & | Deflect & | Save &  | Save    | No Save |
|------------------------|---------------|--------|-----------|---------|---------|---------|
| Faced                  | Interventions | Retain | Retain    | Deflect | Attempt | Attempt |
| 11                     | 4             | 2      | 0         | 2       | 1       | 6       |

#### **Goal Prevention**













| Total Attempts on Goal | Total Goal    | Save & | Deflect & | Save &  | Save    | No Save |
|------------------------|---------------|--------|-----------|---------|---------|---------|
| Faced                  | Interventions | Retain | Ret