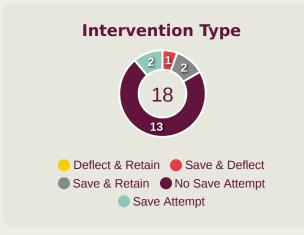

#### **Goal Prevention**

| Total Attempts on Goal | Total Goal    | Save & | Deflect & | Save &  | Save    | No Save |
|------------------------|---------------|--------|-----------|---------|---------|---------|
| Faced                  | Interventions | Retain | Retain    | Deflect | Attempt | Attempt |
| 18                     | 3             | 2      | 0         | 1       | 2       | 13      |