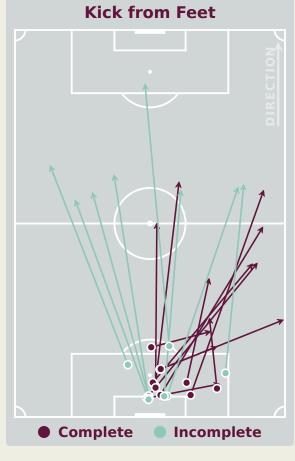

|
| 1.49s | Avg Pressure Duration      | 1.39s  |
| 50    | Forced Turnovers           | 60     |
| 7.73s | Ball Recovery Time         | 10.68s |
| 43    | Pushing on into Pressing   | 59     |
| 120   | Pushing on                 | 144    |
| 21    | Pressing Direction Inside  | 42     |
| 56    | Pressing Direction Outside | 105    |
|       |                            |        |

Most Direct Pressures

12

DIAZ Erick

LEFT CENTRE BACK

Most Direct Pressures

11

BOUFANDAR Adam

DEFENSIVE MIDFIELD CENTRE

LEFT





# GOALKEEPING





Panama v Morocco



# **Goalkeeping Involvement**



#### **Panama GK Involvement Timeline**





# \* Me

# **Morocco**

#### **Morocco GK Involvement Timeline**





# **Goalkeeping Distribution**



















# **Goalkeeping Distribution**



















#### **Goal Prevention**













| Total Attempts on Goal | Total Goal    | Save & | Deflect & | Save &  | Save    | No Save |
|------------------------|---------------|--------|-----------|---------|---------|---------|
| Faced                  | Interventions | Retain | Retain    | Deflect | Attempt | Attempt |
| 11                     | 4             | 2      | 0         | 2       | 1       | 6       |

#### **Goal Prevention**













| Total Attempts on Goal | Total Goal    | Save & | Deflect & | Save &  | Save    | No Save |
|------------------------|---------------|--------|-----------|---------|---------|---------|
| Faced                  | Interventions | Retain | Retain    | Deflect | Attempt | Attempt |
| 18                     | 3             | 2