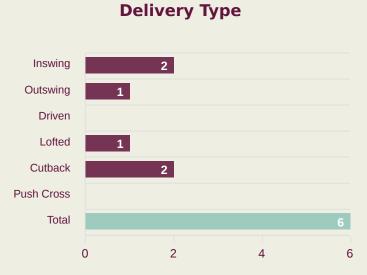

# **Crosses (Open Play)**

| #  | Player            | Inswing | Outswing | Driven | Lofted | Cutback | Push<br>Cross | Total<br>Attempted |
|----|-------------------|---------|----------|--------|--------|---------|---------------|--------------------|
| 1  | ROMERO Manuel     | 0       | 0        | 0      | 0      | 0       | 0             | 0                  |
| 2  | NEREIDA Juriel    |         | 1        |        |        |         |               | 1                  |
| 3  | KRUG Martin       |         |          |        |        |         |               |                    |
| 5  | HALL Juan         |         | 1        |        | 2      |         |               | 3                  |
| 6  | RYCE Anel         |         |          |        |        |         |               |                    |
| 7  | WALDER Kevin      |         |          |        |        |         |               |                    |
| 10 | MORENO Eric       |         |          |        |        |         |               |                    |
| 11 | CASTILLO Oldemar  |         |          | 1      |        |         |               | 1                  |
| 13 | DIAZ Erick        |         |          |        |        |         |               |                    |
| 16 | PIERRE Jael       |         |          |        | 1      | 1       |               | 2                  |
| 18 | RIOS Hector       |         |          | 1      |        |         |               | 1                  |
| 4  | GARCIA Giancarlos |         |          |        |        |         |               |                    |
| 8  | MARTA Aldair      |         |          |        |        |         |               |                    |
| 9  | KRUG Frederick    |         |          |        |        |         |               |                    |
| 17 | GAITAN Luis       |         |          |        |        |         |               |                    |
| 20 | GOMEZ Ernesto     |         |          |        |        |         |               |                    |