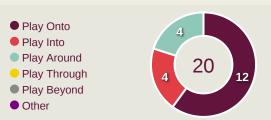

\* Morocco

Attempted Line Breaks 112

| Attempted Line Breaks | 77 |
|-----------------------|----|
| Inside Shape          | 50 |
| Outside Shape         | 27 |

| 22 |
|----|
| 13 |
| 9  |
|    |

|    |                   |                             |                             |                               |                   | 4 U                           | nits             |                   |                   | 3 Units          |                   | 2 U              | nits              |         | Direction |      | Di   | stribution 1 | Гуре                |
|----|-------------------|-----------------------------|-----------------------------|-------------------------------|-------------------|-------------------------------|------------------|-------------------|-------------------|------------------|-------------------|------------------|-------------------|---------|-----------|------|------|--------------|---------------------|
| #  | Player            | Line<br>Breaks<br>Attempted | Line<br>Breaks<br>Completed | Line Break<br>Completion<br>% | Attacking<br>Line | Attacking<br>Midfield<br>Line | Midfield<br>Line | Defensive<br>Line | Attacking<br>Line | Midfield<br>Line | Defensive<br>Line | Midfield<br>Line | Defensive<br>Line | Through | Around    | Over | Pass | Cross        | Ball<br>Progression |
| 1  | ROMERO Manuel     | 12                          | 4                           | 33%                           |                   | 1                             |                  |                   | 3                 | 8                |                   |                  |                   | 1       | 1         | 10   | 12   |              |                     |
| 2  | NEREIDA Juriel    | 16                          | 9                           | 56%                           |                   |                               |                  |                   | 4                 | 4                | 1                 | 4                | 3                 | 1       | 6         | 9    | 16   |              |                     |
| 3  | KRUG Martin       | 13                          | 4                           | 30%                           | 1                 |                               |                  |                   | 4                 | 6                | 2                 |                  |                   | 4       | 1         | 8    | 13   |              |                     |
| 5  | HALL Juan         | 9                           | 4                           | 44%                           |                   | 1                             |                  |                   | 4                 | 3                | 1                 |                  |                   | 2       | 2         | 5    | 8    | 1            |                     |
| 6  | RYCE Anel         | 13                          | 8                           | 61%                           |                   |                               | 2                |                   | 2                 | 7                | 1                 | 1                |                   | 5       | 2         | 6    | 12   |              | 1                   |
| 7  | WALDER Kevin      | 1                           |                             |                               |                   |                               |                  |                   |                   |                  | 1                 |                  |                   | 1       |           |      | 1    |              |                     |
| 10 | MORENO Eric       | 12                          | 5                           | 41%                           |                   |                               |                  | 1                 |                   | 5                |                   | 6                |                   | 4       | 1         | 7    | 10   | 2            |                     |
| 11 | CASTILLO Oldemar  | 3                           | 1                           | 33%                           |                   |                               |                  |                   |                   | 2                | 1                 |                  |                   | 1       |           | 2    | 3    |              |                     |
| 13 | DIAZ Erick        | 25                          | 18                          | 72%                           |                   |                               |                  |                   | 8                 | 11               | 2                 | 3                | 1                 | 5       | 6         | 14   | 22   | 1            | 2                   |
| 16 | PIERRE Jael       | 3                           | 1                           | 33%                           |                   | 1                             |                  |                   | 1                 | 1                |                   |                  |                   |         | 3         |      | 2    |              | 1                   |
| 18 | RIOS Hector       | 6                           | 2                           | 33%                           |                   |                               |                  |                   |                   | 3                | 1                 |                  | 2                 | 1       | 3         | 2    | 5    |              | 1                   |
| 4  | GARCIA Giancarlos | 2                           | 2                           | 100%                          |                   |                               |                  |                   | 1                 | 1                |                   |                  |                   |         | 1         | 1    | 2    |              |                     |
| 8  | MARTA Aldair      | 2                           | 1                           | 50%                           |                   |                               |                  |                   | 1                 |                  | 1                 |                  |                   | 1       | 1         |      | 2    |              |                     |
| 9  | KRUG Frederick    |                             |                             |                               |                   |                               |                  |                   |                   |                  |                   |                  |                   |         |           |      |      |              |                     |
| 17 | GAITAN Luis       |                             |                             |                               |                   |                               |                  |                   |                   |                  |                   |                  |                   |         |           |      |      |              |                     |
| 20 | GOMEZ Ernesto     |                             |                             |                               |                   |                               |                  |                   |                   |                  |                   |                  |                   |         |           |      |      |              |                     |

|    |                        |                             |                             |                               |                   | 4 Uı                          | nits             |                   |                   | 3 Units          |                   | 2 U              | nits              |         | Direction |      | Di   | stribution 1 | Гуре                |
|----|------------------------|-----------------------------|-----------------------------|-------------------------------|-------------------|-------------------------------|------------------|-------------------|-------------------|------------------|-------------------|------------------|-------------------|---------|-----------|------|------|--------------|---------------------|
| #  | Player                 | Line<br>Breaks<br>Attempted | Line<br>Breaks<br>Completed | Line Break<br>Completion<br>% | Attacking<br>Line | Attacking<br>Midfield<br>Line | Midfield<br>Line | Defensive<br>Line | Attacking<br>Line | Midfield<br>Line | Defensive<br>Line | Midfield<br>Line | Defensive<br>Line | Through | Around    | Over | Pass | Cross        | Ball<br>Progression |
| 1  | BENRHOZIL Taha         | 17                          | 8                           | 47%                           |                   | 1                             |                  |                   | 8                 | 7                | 1                 |                  |                   |         |           | 17   | 17   |              |                     |
| 3  | ZAHOUANI Fouad         | 14                          | 7                           | 50%                           | 1                 |                               | 1                |                   | 3                 | 6                |                   | 3                |                   | 2       | 3         | 9    | 14   |              |                     |
| 6  | AKOUMI Mehdi           | 4                           | 4                           | 100%                          |                   |                               |                  |                   |                   | 3                |                   | 1                |                   | 2       | 2         |      | 4    |              |                     |
| 7  | ALAOUI Anas            | 3                           | 3                           | 100%                          |                   |                               |                  |                   |                   | 1                | 1                 |                  | 1                 | 1       | 1         | 1    | 3    |              |                     |
| 8  | BOUFANDAR Adam         | 1                           | 1                           | 100%                          |                   |                               |                  |                   |                   | 1                |                   |                  |                   |         |           | 1    | 1    |              |                     |
| 10 | NAZIH Imran            |                             |                             |                               |                   |                               |                  |                   |                   |                  |                   |                  |                   |         |           |      |      |              |                     |
| 13 | CHLAGHMO Saifdine      | 5                           | 3                           | 60%                           |                   |                               |                  |                   | 3                 | 2                |                   |                  |                   | 1       | 2         | 2    | 5    |              |                     |
| 15 | EL HANNACH Naoufel     | 28                          | 15                          | 53%                           |                   | 3                             |                  |                   | 8                 | 11               |                   | 5                | 1                 | 7       | 8         | 13   | 26   |              | 2                   |
| 17 | MAALI Abdelhamid       | 13                          | 8                           | 61%                           |                   | 1                             | 2                | 1                 | 1                 | 2                | 3                 |                  | 3                 | 5       | 3         | 5    | 10   |              | 3                   |
| 18 | HAMONY Mohamed         | 11                          | 7                           | 63%                           |                   | 1                             |                  |                   |                   | 3                |                   | 2                | 5                 | 2       | 6         | 3    | 8    |              | 3                   |
| 19 | BAKHTY Smail           | 8                           | 7                           | 87%                           |                   | 1                             |                  |                   | 5                 | 1                |                   | 1                |                   | 1       | 4         | 3    | 8    |              |                     |
| 4  | CHAIKHOUN Ayoub        | 1                           |                             |                               |                   |                               |                  |                   |                   | 1                |                   |                  |                   |         |           | 1    | 1    |              |                     |
| 5  | AIT BOUDLAL Abdelhamid | 1                           |                             |                               |                   |                               |                  |                   | 1                 |                  |                   |                  |                   |         |           | 1    | 1    |              |                     |
| 11 | OUAZANE Zakaria        |                             |                             |                               |                   |                               |                  |                   |                   |                  |                   |                  |                   |         |           |      |      |              |                     |
| 16 | ENNAIR Ayman           | 1                           | 1                           | 100%                          |                   |                               |                  |                   |                   | 1                |                   |                  |                   | 1       |           |      | 1    |              |                     |
| 20 | KATIBA Mohamed Amine   | 5                           | 4                           | 80%                           |                   | 1                             |                  |                   |                   | 4                |                   |                  |                   | 2       | 1         | 2    | 5    |              |                     |