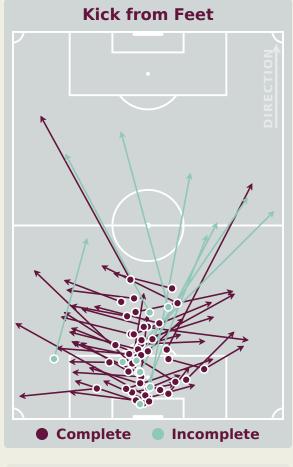

# **Goalkeeping Distribution**

#### **Delivery Types Faced**

| Total | In Swing | Out Swing | Driven | Lofted | Cutback | Push |
|-------|----------|-----------|--------|--------|---------|------|
| 9     | 2        | 4         |        | 1      | 2       |      |

#### **Delivery Types Faced**

| Total | In Swing | Out Swing | Driven | Lofted | Cutback | Push |
|-------|----------|-----------|--------|--------|---------|------|
| 17    | 4        | 4         | 3      | 5      | 1       |      |