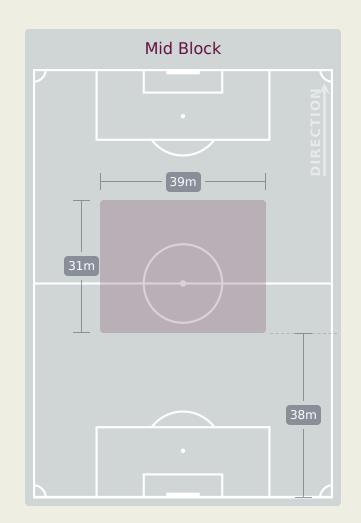

|                                |
| 10 | NAZIH Imran            | 1                              |
| 13 | CHLAGHMO Saifdine      | 8                              |
| 15 | EL HANNACH Naoufel     | 3                              |
| 17 | MAALI Abdelhamid       | 2                              |
| 18 | HAMONY Mohamed         | 1                              |
| 19 | BAKHTY Smail           | 6                              |
| 4  | CHAIKHOUN Ayoub        |                                |
| 5  | AIT BOUDLAL Abdelhamid |                                |
| 11 | OUAZANE Zakaria        |                                |
| 16 | ENNAIR Ayman           |                                |
| 20 | KATIBA Mohamed Amine   | 3                              |

# **Defensive Line Height & Team Length**









# **Defensive Line Height & Team Length**









## **Defensive Pressure**







| 136   | Total Pressures            | 191    |
|-------|----------------------------|--------|
| 52    | Direct Pressures           | 60     |
| 1.49s | Avg Pressure Duration      | 1.39s  |
| 50    | Forced Turnovers           | 60     |
| 7.73s | Ball Recovery Time         | 10.68s |
| 43    | Pushing on into Pressing   | 59     |
| 120   | Pushing on                 | 144    |
| 21    | Pressing Direction Inside  | 42     |
| 56    | Pressing Direction Outside | 105    |
|       |                            |        |

Most Direct Pressures

12

DIAZ Erick

LEFT CENTRE BACK

Most Direct Pressures

11

BOUFANDAR Adam

DEFENSIVE MIDFIELD CENTRE

LEFT





# GOALKEEPING





Panama v Morocco



# **Goa