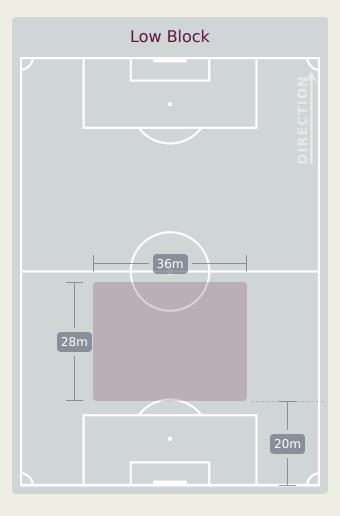

an            | 1                              |
| 13 | CHLAGHMO Saifdine      | 8                              |
| 15 | EL HANNACH Naoufel     | 3                              |
| 17 | MAALI Abdelhamid       | 2                              |
| 18 | HAMONY Mohamed         | 1                              |
| 19 | BAKHTY Smail           | 6                              |
| 4  | CHAIKHOUN Ayoub        |                                |
| 5  | AIT BOUDLAL Abdelhamid |                                |
| 11 | OUAZANE Zakaria        |                                |
| 16 | ENNAIR Ayman           |                                |
| 20 | KATIBA Mohamed Amine   | 3                              |

# **Defensive Line Height & Team Length**









# **Defensive Line Height & Team Length**









## **Defensive Pressure**







| 136   | Total Pressures            | 191    |
|-------|----------------------------|--------|
| 52    | Direct Pressures           | 60     |
| 1.49s | Avg Pressure Duration      | 1.39s  |
| 50    | Forced Turnovers           | 60     |
| 7.73s | Ball Recovery Time         | 10.68s |
| 43    | Pushing on into Pressing   | 59     |
| 120   | Pushing on                 | 144    |
| 21    | Pressing Direction Inside  | 42     |
| 56    | Pressing Direction Outside | 105    |
|       |                            |        |

Most Direct Pressures

12

DIAZ Erick

LEFT CENTRE BACK

Most Direct Pressures

11

BOUFANDAR Adam

DEFENSIVE MIDFIELD CENTRE

LEFT





# GOALKEEPING





Panama v Morocco



# **Goalkeeping Involvement**



#### **Panama GK Involvemen