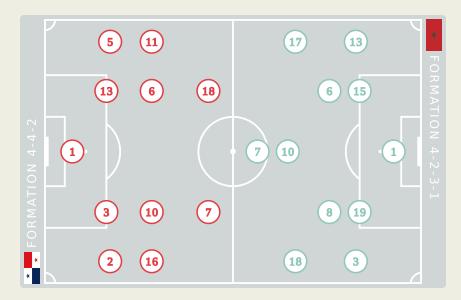

### **Match Summary - Teams**

#### STARTING

- ② 1 GK ROMERO Manuel
- 2 DF NEREIDA Juriel (C)
- 3 DF KRUG Martin 67'
- S DF HALL Juan
- 6 MF RYCE Anel
- 7 FW WALDER Kevin 
   ↓ 65¹
- 2) 10 MF MORENO Eric 482'
- 2 11 MF CASTILLO Oldemar 72'
- □ 13 DF DIAZ Erick □ 77' □ 82'
- (2) 16 DF PIERRE Jael + 82'
- 18 MF RIOS Hector

#### STARTING

- BENRHOZIL Taha GK 1
- ZAHOUANI Fouad DF 3
- AKOUMI Mehdi MF 6
- **♣84'** ALAOUI Anas FW 7
- ♣ 63'BOUFANDAR AdamMF8⊗
  - **↓ 63'** NAZIH Imran MF 10 ⊗
- **↓ 90+2'9 16'**CHLAGHMO SaifdineDF13∅
  - EL HANNACH Naoufel DF 15
  - MAALI Abdelhamid MF 17
  - **↓ 90+2'** HAMONY Mohamed DF 18
    - (C) BAKHTY Smail DF 19