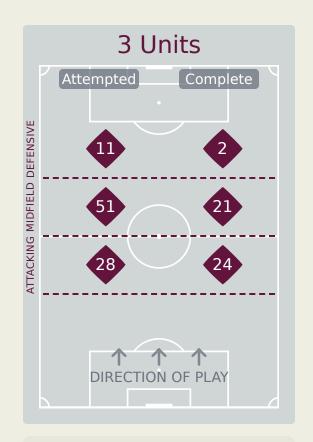

\* Morocco

Attempted Line Breaks 112

| Attempted Line Breaks | 77 |
|-----------------------|----|
| Inside Shape          | 50 |
| Outside Shape         | 27 |

| 22 |
|----|
| 13 |
| 9  |
|    |

|    |                   |                             |                             |                               |                   | 4 U                           | nits             |                   |                   | 3 Units          |                   | 2 U              | nits              |         | Direction |      | Di   | stribution 1 | Гуре                |
|----|-------------------|-----------------------------|-----------------------------|-------------------------------|-------------------|-------------------------------|------------------|-------------------|-------------------|------------------|-------------------|------------------|-------------------|---------|-----------|------|------|--------------|---------------------|
| #  | Player            | Line<br>Breaks<br>Attempted | Line<br>Breaks<br>Completed | Line Break<br>Completion<br>% | Attacking<br>Line | Attacking<br>Midfield<br>Line | Midfield<br>Line | Defensive<br>Line | Attacking<br>Line | Midfield<br>Line | Defensive<br>Line | Midfield<br>Line | Defensive<br>Line | Through | Around    | Over | Pass | Cross        | Ball<br>Progression |
| 1  | ROMERO Manuel     | 12                          | 4                           | 33%                           |                   | 1                             |                  |                   | 3                 | 8                |                   |                  |                   | 1       | 1         | 10   | 12   |              |                     |
| 2  | NEREIDA Juriel    | 16                          | 9                           | 56%                           |                   |                               |                  |                   | 4                 | 4                | 1                 | 4                | 3                 | 1       | 6         | 9    | 16   |              |                     |
| 3  | KRUG Martin       | 13                          | 4                           | 30%                           | 1                 |                               |                  |                   | 4                 | 6                | 2                 |                  |                   | 4       | 1         | 8    | 13   |              |                     |
| 5  | HALL Juan         | 9                           | 4                           | 44%                           |                   | 1                             |                  |                   | 4                 | 3                | 1                 |                  |                   | 2       | 2         | 5    | 8    | 1            |                     |
| 6  | RYCE Anel         | 13                          | 8                           | 61%                           |                   |                               | 2                |                   | 2                 | 7                | 1                 | 1                |                   | 5       | 2         | 6    | 12   |              | 1                   |
| 7  | WALDER Kevin      | 1                           |                             |                               |                   |                               |                  |                   |                   |                  | 1                 |                  |                   | 1       |           |      | 1    |              |                     |
| 10 | MORENO Eric       | 12                          | 5                           | 41%                           |                   |                               |                  | 1                 |                   | 5                |                   | 6                |                   | 4       | 1         | 7    | 10   | 2            |                     |
| 11 | CASTILLO Oldemar  | 3                           | 1                           | 33%                           |                   |                               |                  |                   |                   | 2                | 1                 |                  |                   | 1       |           | 2    | 3    |              |                     |
| 13 | DIAZ Erick        | 25                          | 18                          | 72%                           |                   |                               |                  |                   | 8                 | 11               | 2                 | 3                | 1                 | 5       | 6         | 14   | 22   | 1            | 2                   |
| 16 | PIERRE Jael       | 3                           | 1                           | 33%                           |                   | 1                             |                  |                   | 1                 | 1                |                   |                  |                   |         | 3         |      | 2    |              | 1                   |
| 18 | RIOS Hector       | 6                           | 2                           | 33%                           |                   |                               |                  |                   |                   | 3                | 1                 |                  | 2                 | 1       | 3         | 2    | 5    |              | 1                   |
| 4  | GARCIA Giancarlos | 2                           | 2                           | 100%                          |                   |                               |                  |                   | 1                 | 1                |                   |                  |                   |         | 1         | 1    | 2    |              |                     |
| 8  | MARTA Aldair      | 2                           | 1                           | 50%                           |                   |                               |                  |                   | 1                 |                  | 1                 |                  |                   | 1       | 1         |      | 2    |              |                     |
| 9  | KRUG Frederick    |                             |                             |                               |                   |                               |                  |                   |                   |                  |                   |                  |                   |         |           |      |      |              |                     |
| 17 | GAITAN Luis       |                             |                             |                               |                   |                               |                  |                   |                   |                  |                   |                  |                   |         |           |      |      |              |                     |
| 20 | GOMEZ Ernesto     |                             |                             |                               |                   |                               |                  |                   |                   |                  |                   |                  |                   |         |           |      |      |              |                     |