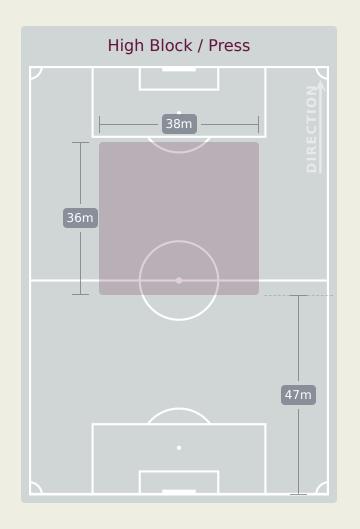

# **In Possession Line Height & Team Length**

# **In Possession Line Height & Team Length**

Attempted Line Breaks 117

Attempted Line Breaks 7
Inside Shape 7
Outside Shape 0

Attempted Line Breaks 90
Inside Shape 56
Outside Shape 34

Attempted Line Breaks 20
Inside Shape 16
Outside Shape 4