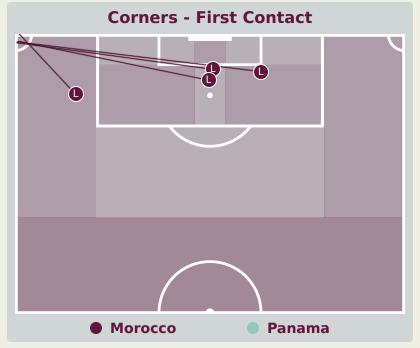

#### **First Contacts on Morocco Crosses**

| Top 5 Player First Contacts |         |       |  |  |  |  |  |  |
|-----------------------------|---------|-------|--|--|--|--|--|--|
| Player                      | Team    | Total |  |  |  |  |  |  |
| ALAOUI Anas                 | Morocco | 1     |  |  |  |  |  |  |
| NAZIH Imran                 | Morocco | 1     |  |  |  |  |  |  |
| CHLAGHMO Saifdine           | Morocco | 1     |  |  |  |  |  |  |
| MAALI Abdelhamid            | Morocco | 1     |  |  |  |  |  |  |