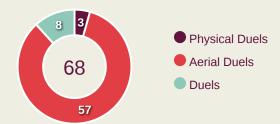

|
| 6  | RYCE Anel         | 6                              |
| 7  | WALDER Kevin      | 1                              |
| 10 | MORENO Eric       | 2                              |
| 11 | CASTILLO Oldemar  | 3                              |
| 13 | DIAZ Erick        | 2                              |
| 16 | PIERRE Jael       | 3                              |
| 18 | RIOS Hector       | 2                              |
| 4  | GARCIA Giancarlos | 1                              |
| 8  | MARTA Aldair      |                                |
| 9  | KRUG Frederick    |                                |
| 17 | GAITAN Luis       |                                |
| 20 | GOMEZ Ernesto     |                                |

#### **Defensive Actions**



















#### **Possession Contests**



## **Most Possession Regains**

8

**CHLAGHMO Saifdine** 

RIGHT BACK

| #  | Player                 | Total<br>Possession<br>Regains |
|----|------------------------|--------------------------------|
| 1  | BENRHOZIL Taha         | 6                              |
| 3  | ZAHOUANI Fouad         | 5                              |
| 6  | AKOUMI Mehdi           | 6                              |
| 7  | ALAOUI Anas            | 2                              |
| 8  | BOUFANDAR Adam         |                                |
| 10 | NAZIH Imran            | 1                              |
| 13 | CHLAGHMO Saifdine      | 8                              |
| 15 | EL HANNACH Naoufel     | 3                              |
| 17 | MAALI Abdelhamid       | 2                              |
| 18 | HAMON