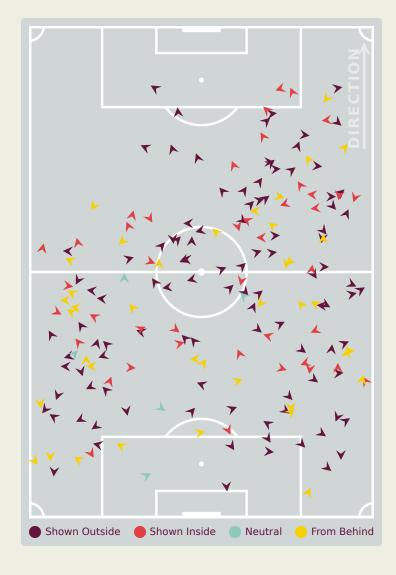

# **In Possession Line Height & Team Length**

# **In Possession Line Height & Team Length**

Attempted Line Breaks 117

Attempted Line Breaks 7
Inside Shape 7
Outside Shape 0

Attempted Line Breaks 90
Inside Shape 56
Outside Shape 34

Attempted Line Breaks 20
Inside Shape 16
Outside Shape 4

\* Morocco

Attempted Line Breaks 112

| Attempted Line Breaks | 77 |
|-----------------------|----|
| Inside Shape          | 50 |
| Outside Shape         | 27 |

| 22 |
|----|
| 13 |
| 9  |
|    |

|    |                   |                             |                             |                               |                   | 4 U                           | nits             |                   |                   | 3 Units          |                   | 2 U              | nits              |         | Direction |      | Di   | stribution 1 | Гуре                |
|----|-------------------|-----------------------------|-----------------------------|-------------------------------|-------------------|-------------------------------|------------------|-------------------|-------------------|------------------|-------------------|------------------|-------------------|---------|-----------|------|------|--------------|---------------------|
| #  | Player            | Line<br>Breaks<br>Attempted | Line<br>Breaks<br>Completed | Line Break<br>Completion<br>% | Attacking<br>Line | Attacking<br>Midfield<br>Line | Midfield<br>Line | Defensive<br>Line | Attacking<br>Line | Midfield<br>Line | Defensive<br>Line | Midfield<br>Line | Defensive<br>Line | Through | Around    | Over | Pass | Cross        | Ball<br>Progression |
| 1  | ROMERO Manuel     | 12                          | 4                           | 33%                           |                   | 1                             |                  |                   | 3                 | 8                |                   |                  |                   | 1       | 1         | 10   | 12   |              |                     |
| 2  | NEREIDA Juriel    | 16                          | 9                           | 56%                           |                   |                               |                  |                   | 4                 | 4                | 1                 | 4                | 3                 | 1       | 6         | 9    | 16   |              |                     |
| 3  | KRUG Martin       | 13                          | 4                           | 30%                           | 1                 |                               |                  |                   | 4                 | 6                | 2                 |                  |                   | 4       | 1         | 8    | 13   |              |                     |
| 5  | HALL Juan         | 9                           | 4                           | 44%                           |                   | 1                             |                  |                   | 4                 | 3                | 1                 |                  |                   | 2       | 2         | 5    | 8    | 1            |                     |
| 6  | RYCE Anel         | 13                          | 8                           | 61%                           |                   |                               | 2                |                   | 2                 | 7                | 1                 | 1                |                   | 5       | 2         | 6    | 12   |              | 1                   |
| 7  | WALDER Kevin      | 1                           |                             |                               |                   |                               |                  |                   |                   |                  | 1                 |                  |                   | 1       |           |      | 1    |              |                     |
| 10 | MORENO Eric       | 12                          | 5                           | 41%                           |                   |                               |                  | 1                 |                   | 5                |                   | 6                |                   | 4       | 1         | 7    | 10   | 2            |                     |
| 11 | CASTILLO Oldemar  | 3                           | 1                           | 33%                           |                   |                               |                  |                   |                   | 2                | 1                 |                  |                   | 1       |           | 2    | 3    |              |                     |
| 13 | DIAZ Erick        | 25                          | 18                          | 72%                           |                   |                               |                  |                   | 8                 | 11               | 2                 | 3                | 1                 | 5       | 6         | 14   | 22   | 1            | 2                   |
| 16 | PIERRE Jael       | 3                           | 1                           | 33%                           |                   | 1                             |                  |                   | 1                 | 1                |                   |                  |                   |         | 3         |      | 2    |              | 1                   |
| 18 | RIOS Hector       | 6                           | 2                           | 33%                           |                   |                               |                  |                   |                   | 3                | 1                 |                  | 2                 | 1       | 3         | 2    | 5    |              | 1                   |
| 4  | GARCIA Giancarlos | 2                           | 2                           | 100%                          |                   |                               |                  |                   | 1                 | 1                |                   |                  |                   |         | 1         | 1    | 2    |              |                     |
| 8  | MARTA Aldair      | 2                           | 1                           | 50%                           |                   |                               |                  |                   | 1                 |                  | 1                 |                  |                   | 1       | 1         |      | 2    |              |                     |
| 9  | KRUG Frederick    |                             |                             |                               |                   |                               |                  |                   |                   |                  |                   |                  |                   |         |           |      |      |              |                     |
| 17 | GAITAN Luis       |                             |                             |                               |                   |                               |                  |                   |                   |                  |                   |                  |                   |         |           |      |      |              |                     |
| 20 | GOMEZ Ernesto     |                             |                             |                               |                   |                               |                  |                   |                   |                  |                   |                  |                   |         |           |      |      |              |                     |