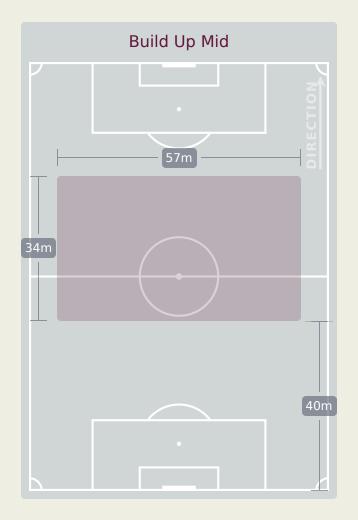

| 9         |
| 20        | Ball               | Progressions                  |       | 18        |
| 136 (52)  | Defensive Pressure | es Applied (Direct Pressures) |       | 191 (60)  |
| 50        | Forc               | ed Turnovers                  |       | 60        |
| 82        | So                 | econd Balls                   |       | 81        |
| 104.3 km  | Total D            | istance Covered               |       | 106 km    |
| 5 km      | Zone 4 – Low Sp    | eed Sprinting: 20-25 km/h     |       | 5.2 km    |
|           |                    |                               |       |           |



# **Phases of Play**



#### **IN POSSESSION**



#### **OUT OF POSSESSION**





# IN POSSESSION





Panama v Morocco



# **In Possession Line Height & Team Length**









# **In Possession Line Height & Team Length**













Attempted Line Breaks 117









Attempted Line Breaks 7
Inside Shape 7
Outside Shape 0



Attempted Line Breaks 90
Inside Shape 56
Outside Shape 34



Attempted Line Breaks 20
Inside Shape 16
Outside Shape 4

\* Morocco

Attempted Line Breaks 112













| Attempted Line Breaks | 77 |
|-----------------------|----|
| Inside Shape          | 50 |
| Outside Shape         | 27 |



| 22 |
|----|
| 13 |
| 9  |
|    |





|    |                   |                             |                             |                               |                   | 4 U                           | nits             |                   |                   | 3 Units          |                   | 2 U              | nits              |