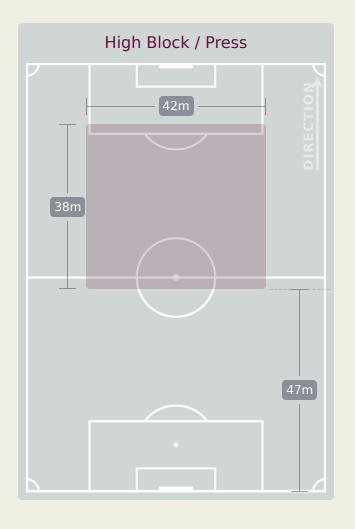

|                                |
| 10 | NAZIH Imran            | 1                              |
| 13 | CHLAGHMO Saifdine      | 8                              |
| 15 | EL HANNACH Naoufel     | 3                              |
| 17 | MAALI Abdelhamid       | 2                              |
| 18 | HAMONY Mohamed         | 1                              |
| 19 | BAKHTY Smail           | 6                              |
| 4  | CHAIKHOUN Ayoub        |                                |
| 5  | AIT BOUDLAL Abdelhamid |                                |
| 11 | OUAZANE Zakaria        |                                |
| 16 | ENNAIR Ayman           |                                |
| 20 | KATIBA Mohamed Amine   | 3                              |

# **Defensive Line Height & Team Length**









# **Defensive Line Height & Team Length**









## **Defensive Pressure**







| 136   | Total Pressures            | 191    |
|-------|----------------------------|--------|
| 52    | Direct Pressures           | 60     |
| 1.49s | Avg Pressure Duration      | 1.39s  |
| 50    | Forced Turnovers           | 60     |
| 7.73s | Ball Recovery Time         | 10.68s |
| 43    | Pushing on into Pressing   | 59     |
| 120   | Pushing on                 | 144    |
| 21    | Pressing Direction Inside  | 42     |
| 56    | Pressing Direction Outside | 105    |
|       |                            |        |

Most Direct Pressures

12

DIAZ Erick

LEFT CENTRE BACK

Most Direct Pressures

11

BOUFANDAR Adam

DEFENSIVE MIDFIELD CENTRE

LEFT





# GOALKEEPING





Panama v Morocco



# **G