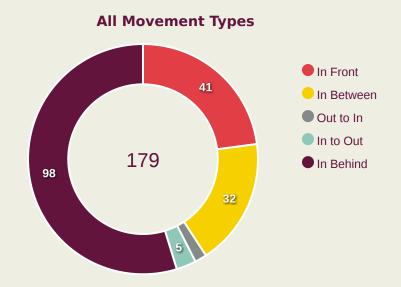

|
| 15 | EL HANNACH Naoufel        | 29   | 8        | 27.6%                |
| 17 | MAALI Abdelhamid          | 32   | 13       | 40.6%                |
| 18 | HAMONY Mohamed            | 22   | 8        | 36.4%                |
| 19 | BAKHTY Smail              | 5    | 2        | 40%                  |
| 4  | CHAIKHOUN Ayoub           | 2    | 1        | 50%                  |
| 5  | AIT BOUDLAL<br>Abdelhamid | 0    | 0        | 0%                   |
| 11 | OUAZANE Zakaria           | 1    | 0        | 0%                   |
| 16 | ENNAIR Ayman              | 19   | 5        | 26.3%                |
| 20 | KATIBA Mohamed Amine      | 6    | 3        | 50%                  |



87

**Offers Made in Middle Third** 

#### **Movement to Receive**



#### **Movement Types by Phase**





#### **Top Ranked Players**

| Туре       | Player              | Movements |
|------------|---------------------|-----------|
| In Front   | 10 MORENO Eric      | 17        |
| In Between | 10 MORENO Eric      | 15        |
| Out to In  | 11 CASTILLO Oldemar | 2         |
| In to Out  | 10 MORENO Eric      | 1         |
| In Behind  | 16 PIERRE Jael      | 30        |



#### **Movement to Receive**



#### **Movement Types by Phase**





#### **Top Ranked Players**

| Туре       | Player                | Movements |
|------------|-----------------------|-----------|
| In Front   | 15 EL HANNACH Naoufel | 8         |
| In Between | 10 NAZIH Imran        | 17        |
| Out to In  | 10 NAZIH Imran        | 1         |
| In to Out  | 6 AKOUMI Mehdi        | 4         |
| In Behind  | 10