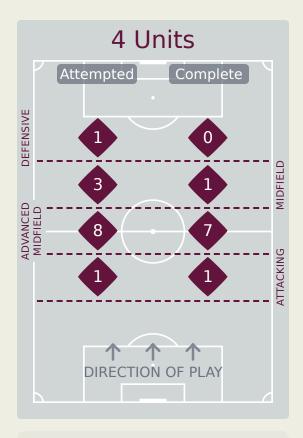

\* Morocco

Attempted Line Breaks 112

| Attempted Line Breaks | 77 |
|-----------------------|----|
| Inside Shape          | 50 |
| Outside Shape         | 27 |

| 22 |
|----|
| 13 |
| 9  |
|    |

|    |                   |                             |                             |                               |                   | 4 U                           | nits             |                   |                   | 3 Units          |                   | 2 U              | nits              |         | Direction |      | Di   | stribution 1 | Гуре                |
|----|-------------------|-----------------------------|-----------------------------|-------------------------------|-------------------|-------------------------------|------------------|-------------------|-------------------|------------------|-------------------|------------------|-------------------|---------|-----------|------|------|--------------|---------------------|
| #  | Player            | Line<br>Breaks<br>Attempted | Line<br>Breaks<br>Completed | Line Break<br>Completion<br>% | Attacking<br>Line | Attacking<br>Midfield<br>Line | Midfield<br>Line | Defensive<br>Line | Attacking<br>Line | Midfield<br>Line | Defensive<br>Line | Midfield<br>Line | Defensive<br>Line | Through | Around    | Over | Pass | Cross        | Ball<br>Progression |
| 1  | ROMERO Manuel     | 12                          | 4                           | 33%                           |                   | 1                             |                  |                   | 3                 | 8                |                   |                  |                   | 1       | 1         | 10   | 12   |              |                     |
| 2  | NEREIDA Juriel    | 16                          | 9                           | 56%                           |                   |                               |                  |                   | 4                 | 4                | 1                 | 4                | 3                 | 1       | 6         | 9    | 16   |              |                     |
| 3  | KRUG Martin       | 13                          | 4                           | 30%                           | 1                 |                               |                  |                   | 4                 | 6                | 2                 |                  |                   | 4       | 1         | 8    | 13   |              |                     |
| 5  | HALL Juan         | 9                           | 4                           | 44%                           |                   | 1                             |                  |                   | 4                 | 3                | 1                 |                  |                   | 2       | 2         | 5    | 8    | 1            |                     |
| 6  | RYCE Anel         | 13                          | 8                           | 61%                           |                   |                               | 2                |                   | 2                 | 7                | 1                 | 1                |                   | 5       | 2         | 6    | 12   |              | 1                   |
| 7  | WALDER Kevin      | 1                           |                             |                               |                   |                               |                  |                   |                   |                  | 1                 |                  |                   | 1       |           |      | 1    |              |                     |
| 10 | MORENO Eric       | 12                          | 5                           | 41%                           |                   |                               |                  | 1                 |                   | 5                |                   | 6                |                   | 4       | 1         | 7    | 10   | 2            |                     |
| 11 | CASTILLO Oldemar  | 3                           | 1                           | 33%                           |                   |                               |                  |                   |                   | 2                | 1                 |                  |                   | 1       |           | 2    | 3    |              |                     |
| 13 | DIAZ Erick        | 25                          | 18                          | 72%                           |                   |                               |                  |                   | 8                 | 11               | 2                 | 3                | 1                 | 5       | 6         | 14   | 22   | 1            | 2                   |
| 16 | PIERRE Jael       | 3                           | 1                           | 33%                           |                   | 1                             |                  |                   | 1                 | 1                |                   |                  |                   |         | 3         |      | 2    |              | 1                   |
| 18 | RIOS Hector       | 6                           | 2                           | 33%                           |                   |                               |                  |                   |                   | 3                | 1                 |                  | 2                 | 1       | 3         | 2    | 5    |              | 1                   |
| 4  | GARCIA Giancarlos | 2                           | 2                           | 100%                          |                   |                               |                  |                   | 1                 | 1                |                   |                  |                   |         | 1         | 1    | 2    |              |                     |
| 8  | MARTA Aldair      | 2                           | 1                           | 50%                           |                   |                               |                  |                   | 1                 |                  | 1                 |                  |                   | 1       | 1         |      | 2    |              |                     |
| 9  | KRUG Frederick    |                             |                             |                               |                   |                               |                  |                   |                   |                  |                   |                  |                   |         |           |      |      |              |                     |
| 17 | GAITAN Luis       |                             |                             |                               |                   |                               |                  |                   |                   |                  |                   |                  |                   |         |           |      |      |              |                     |
| 20 | GOMEZ Ernesto     |                             |                             |                               |                   |                               |                  |                   |                   |                  |                   |                  |                   |         |           |      |      |              |                     |