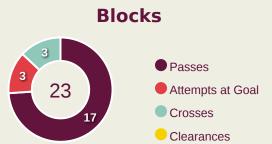

#### **Out of Possession**

| #  | Player            | Tackles<br>Made / Won | Blocks | Interceptions | Pressing<br>Direct | Pressing<br>Indirect | Duels Won -<br>Aerial | Duels Won -<br>Physical | Possession<br>Contests<br>won | Clearances | Loose Ball<br>Receptions | Pushing On | Pushing On into Pressing | Possession<br>Regains | Possession<br>Interrupted |
|----|-------------------|-----------------------|--------|---------------|--------------------|----------------------|-----------------------|-------------------------|-------------------------------|------------|--------------------------|------------|--------------------------|-----------------------|---------------------------|
| 1  | ROMERO Manuel     | 0 / 0                 | 0      | 0             | 0                  | 0                    | 0                     | 0                       | 0                             | 0          | 1                        | 0          | 0                        | 6                     | 0                         |
| 2  | NEREIDA Juriel    | 2 / 0                 | 2      | 1             | 6                  | 5                    | 2                     |                         | 3                             | 7          | 10                       | 16         | 6                        | 6                     | 2                         |
| 3  | KRUG Martin       | 3 / 0                 | 4      | 2             | 3                  | 2                    | 5                     |                         | 5                             | 4          |                          | 2          | 1                        | 9                     | 4                         |
| 5  | HALL Juan         | 5 / 0                 | 3      |               | 3                  | 6                    | 2                     |                         | 3                             | 6          | 6                        | 19         | 2                        | 6                     | 6                         |
| 6  | RYCE Anel         | 4 / 0                 | 6      | 1             | 4                  | 12                   | 4                     |                         | 4                             | 4          | 10                       | 15         | 5                        | 6                     | 5                         |
| 7  | WALDER Kevin      | 1 / 0                 |        |               | 3                  | 16                   | 2                     |                         | 2                             |            | 3                        | 10         | 3                        | 1                     |                           |
| 10 | MORENO Eric       | 3 / 0                 | 1      |               | 5                  | 10                   |                       |                         |                               |            | 12                       | 15         | 10                       | 2                     |                           |
| 11 | CASTILLO Oldemar  | 2/0                   |        |               | 6                  | 1                    | 1                     | 2                       | 3                             |            | 6                        | 8          |                          | 3                     |                           |
| 13 | DIAZ Erick        | 9 / 0                 |        | 1             | 12                 | 4                    | 2                     |                         | 2                             | 1          | 5                        | 11         | 9                        | 2                     | 5                         |
| 16 | PIERRE Jael       | 1 / 0                 | 2      | 1             | 1                  | 8                    | 1                     | 1                       | 3                             |            | 4                        | 6          | 3                        | 3                     |                           |
| 18 | RIOS Hector       |                       | 1      |               | 2                  | 6                    | 3                     |                         | 3                             |            | 7                        | 5          | 1                        | 2                     |                           |
| 4  | GARCIA Giancarlos | 1 / 0                 |        |               | 3                  | 1                    |                       |                         |                               | 3          | 1                        |            |                          | 1                     | 1                         |
| 8  | MARTA Aldair      |                       | 1      |               | 3                  | 5                    |                       |                         |                               |            | 1                        | 3          | 2                        |                       | 1                         |
| 9  | KRUG Frederick    |                       | 1      |               |                    | 4                    |                       |                         |                               |            | 2                        | 6          | 1                        |                       |                           |
| 17 | GAITAN Luis       |                       |        |               |                    | 4                    |                       |                         |                               |            | 1                        | 1          |                          |                       |                           |
| 20 | GOMEZ Ernesto     | 1 / 0                 | 1      | 1             | 1                  |                      | 1                     |                         | 1                             |            | 1                        | 3          |                          |                       | 2                         |