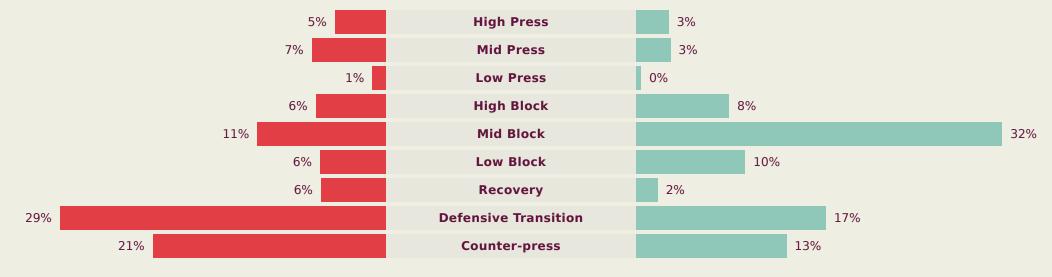

|       | 68        |
| 17        |                    | Crosses                       |       | 9         |
| 20        | Ball               | Progressions                  |       | 18        |
| 136 (52)  | Defensive Pressure | es Applied (Direct Pressures) |       | 191 (60)  |
| 50        | Forc               | ed Turnovers                  |       | 60        |
| 82        | So                 | econd Balls                   |       | 81        |
| 104.3 km  | Total D            | istance Covered               |       | 106 km    |
| 5 km      | Zone 4 – Low Sp    | eed Sprinting: 20-25 km/h     |       | 5.2 km    |
|           |                    |                               |       |           |



# **Phases of Play**



#### **IN POSSESSION**



#### **OUT OF POSSESSION**





# IN POSSESSION





Panama v Morocco



# **In Possession Line Height & Team Length**









# **In Possession Line Height & Team Length**













Attempted Line Breaks 117









Attempted Line Breaks 7
Inside Shape 7
Outside Shape 0



Attempted Line Breaks 90
Inside Shape 56
Outside Shape 34



Attempted Line Breaks 20
Inside Shape 16
Outside Shape 4

\* Morocco

Attempted Line Breaks 112













| Attempted Line Breaks | 77 |
|-----------------------|----|
| Inside Shape          | 50 |
| Outside Shape         | 27 |



| 22 |
|----|
| 13 |
| 9  |
|    |





|    |                   |                             |                             |                               |                   | 4 U                           | nits             |                   |