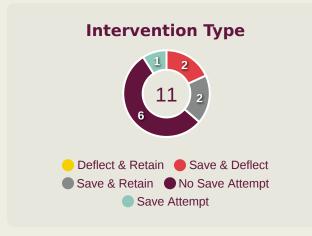

#### **Goal Prevention**

| Total Attempts on Goal | Total Goal    | Save & | Deflect & | Save &  | Save    | No Save |
|------------------------|---------------|--------|-----------|---------|---------|---------|
| Faced                  | Interventions | Retain | Retain    | Deflect | Attempt | Attempt |
| 11                     | 4             | 2      | 0         | 2       | 1       | 6       |