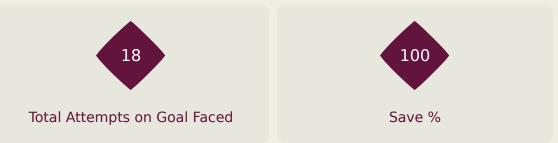

#### **Goal Prevention**

| Total Attempts on Goal | Total Goal    | Save & | Deflect & | Save &  | Save    | No Save |
|------------------------|---------------|--------|-----------|---------|---------|---------|
| Faced                  | Interventions | Retain | Retain    | Deflect | Attempt | Attempt |
| 18                     | 3             | 2      | 0         | 1       | 2       | 13      |