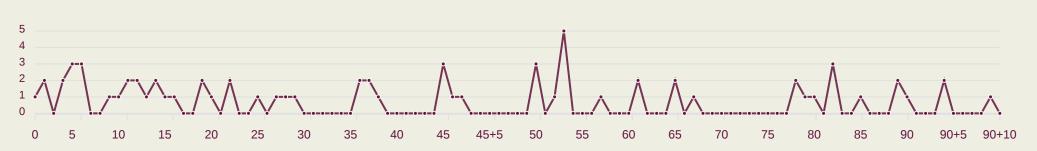

ve Pressure**







| 136   | Total Pressures            | 191    |
|-------|----------------------------|--------|
| 52    | Direct Pressures           | 60     |
| 1.49s | Avg Pressure Duration      | 1.39s  |
| 50    | Forced Turnovers           | 60     |
| 7.73s | Ball Recovery Time         | 10.68s |
| 43    | Pushing on into Pressing   | 59     |
| 120   | Pushing on                 | 144    |
| 21    | Pressing Direction Inside  | 42     |
| 56    | Pressing Direction Outside | 105    |
|       |                            |        |

Most Direct Pressures

12

DIAZ Erick

LEFT CENTRE BACK

Most Direct Pressures

11

BOUFANDAR Adam

DEFENSIVE MIDFIELD CENTRE

LEFT





# GOALKEEPING





Panama v Morocco



# **Goalkeeping Involvement**



#### **Panama GK Involvement Timeline**





# \* Me

# **Morocco**

#### **Morocco GK Involvement Timeline**





# **Goalkeeping Distribution**



















# **Goalkeeping Distribution**



















#### **Goal Prevention**













| Total Attempts on Goal | Total Goal    | Save & | Deflect & | Save &  | Save    | No Save |
|------------------------|---------------|--------|-----------|---------|---------|---------|
| Faced                  | Interventions | Retain | Retain    | Deflect | Attempt | Attempt |
| 11                     | 4             | 2      | 0         | 2       | 1       | 6       |

#### **Goal Prevention**













| Total Attempts on Goal | Total Goal    | Save & | Deflect & | Save &  | Save    | No Save |
|------------------------|---------------|--------|-----------|---------|------