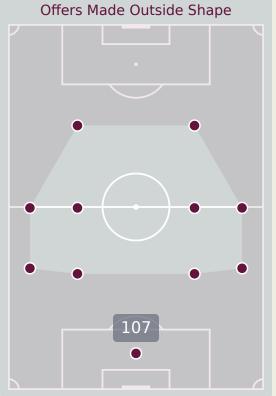

%                 |
| 13 | DIAZ Erick        | 2              | 2                  | 100%                 |
| 16 | PIERRE Jael       | 46             | 6                  | 13%                  |
| 18 | RIOS Hector       | 29             | 6                  | 20.7%                |
| 4  | GARCIA Giancarlos | 0              | 0                  | 0%                   |
| 8  | MARTA Aldair      | 3              | 0                  | 0%                   |
| 9  | KRUG Frederick    | 6              | 2                  | 33.3%                |
| 17 | GAITAN Luis       | 12             | 0                  | 0%                   |
| 20 | GOMEZ Ernesto     | 11             | 1                  | 9.1%                 |



**Offers Made in Middle Third** 

# **Offering to Receive**















| #  | Player                    | Made | Received | % Made &<br>Received |
|----|---------------------------|------|----------|----------------------|
| 1  | BENRHOZIL Taha            | 3    | 3        | 100%                 |
| 3  | ZAHOUANI Fouad            | 6    | 2        | 33.3%                |
| 6  | AKOUMI Mehdi              | 14   | 3        | 21.4%                |
| 7  | ALAOUI Anas               | 10   | 3        | 30%                  |
| 8  | BOUFANDAR Adam            | 12   | 2        | 16.7%                |
| 10 | NAZIH Imran               | 38   | 4        | 10.5%                |
| 13 | CHLAGHMO Saifdine         | 3    | 2        | 66.7%                |
| 15 | EL HANNACH Naoufel        | 29   | 8        | 27.6%                |
| 17 | MAALI Abdelhamid          | 32