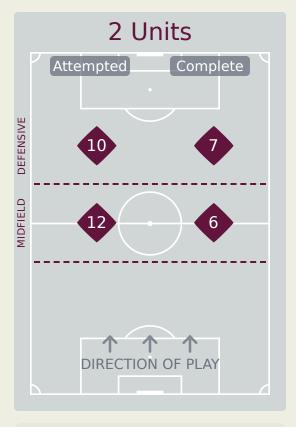

| Кеу | Outcome    | Shots |
|-----|------------|-------|
| •   | Goals      | 0     |
| •   | On Target  | 2     |
| •   | Off Target | 9     |
| •   | Blocked    | 3     |
| •   | Incomplete | 4     |

| Time | Player              | Outcome                                | Body Part  | Delivery Type    |
|------|---------------------|----------------------------------------|------------|------------------|
| 0    | 7 WALDER Kevin      | On Target - Saved                      | Head       | Other            |
| 8    | 7 WALDER Kevin      | Off Target - Saved                     | Right Foot | Pass             |
| 10   | 7 WALDER Kevin      | Off Target                             | Right Foot | Cross            |
| 18   | 10 MORENO Eric      | Off Target                             | Left Foot  | Loose Ball       |
| 20   | 10 MORENO Eric      | Incomplete - Blocked                   | Right Foot | Pass             |
| 39   | 11 CASTILLO Oldemar | On Target                              | Right Foot | Loose Ball       |
| 43   | 7 WALDER Kevin      | Incomplete - Player On Ball Error      | Head       | Cross            |
| 47   | 16 PIERRE Jael      | Incomplete - Defensive Event           | Right Foot | Loose Ball       |
| 48   | 3 KRUG Martin       | Off Target                             | Head       | Cross            |
| 49   | 6 RYCE Anel         | Incomplete - Blocked                   | Right Foot | Other            |
| 56   | 6 RYCE Anel         | Off Target                             | Right Foot | Pass             |
| 59   | 11 CASTILLO Oldemar | Off Target                             | Right Foot | Ball Progression |
| 61   | 6 RYCE Anel         | Incomplete                             | Head       | Corner           |
| 62   | 10 MORENO Eric      | Deflected Off Target - Defensive Event | Left Foot  | Pass             |
| 65   | 9 KRUG Frederick    | Off Target                             | Right Foot | Pass             |
| 68   | 10 MORENO Eric      | Off Target                             | Right Foot | Loose Ball       |
| 80   | 18 RIOS Hector      | Incomplete - Player On Ball Error      | Right Foot | Pass             |

| Time | Player         | Outcome              | Body Part  | Delivery Type |  |
|------|----------------|----------------------|------------|---------------|--|
| 94   | 8 MARTA Aldair | Incomplete - Blocked | Right Foot | Pass          |  |