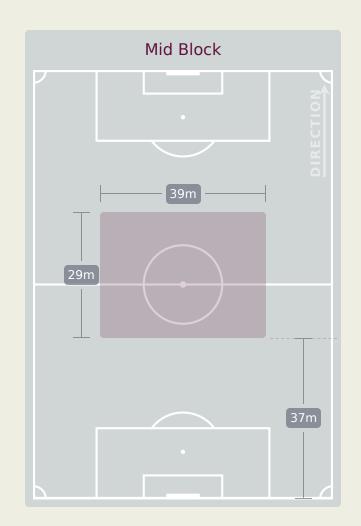

# **In Possession Line Height & Team Length**

\* Morocco

Attempted Line Breaks 112

| Attempted Line Breaks | 77 |
|-----------------------|----|
| Inside Shape          | 50 |
| Outside Shape         | 27 |

| 22 |
|----|
| 13 |
| 9  |
|    |

|    |                   |                             |                             |                               |                   | 4 U                           | nits             |                   |                   | 3 Units          |                   | 2 U              | nits              |         | Direction |      | Di   | stribution 1 | Гуре                |
|----|-------------------|-----------------------------|-----------------------------|-------------------------------|-------------------|-------------------------------|------------------|-------------------|-------------------|------------------|-------------------|------------------|-------------------|---------|-----------|------|------|--------------|---------------------|
| #  | Player            | Line<br>Breaks<br>Attempted | Line<br>Breaks<br>Completed | Line Break<br>Completion<br>% | Attacking<br>Line | Attacking<br>Midfield<br>Line | Midfield<br>Line | Defensive<br>Line | Attacking<br>Line | Midfield<br>Line | Defensive<br>Line | Midfield<br>Line | Defensive<br>Line | Through | Around    | Over | Pass | Cross        | Ball<br>Progression |
| 1  | ROMERO Manuel     | 12                          | 4                           | 33%                           |                   | 1                             |                  |                   | 3                 | 8                |                   |                  |                   | 1       | 1         | 10   | 12   |              |                     |
| 2  | NEREIDA Juriel    | 16                          | 9                           | 56%                           |                   |                               |                  |                   | 4                 | 4                | 1                 | 4                | 3                 | 1       | 6         | 9    | 16   |              |                     |
| 3  | KRUG Martin       | 13                          | 4                           | 30%                           | 1                 |                               |                  |                   | 4                 | 6                | 2                 |                  |                   | 4       | 1         | 8    | 13   |              |                     |
| 5  | HALL Juan         | 9                           | 4                           | 44%                           |                   | 1                             |                  |                   | 4                 | 3                | 1                 |                  |                   | 2       | 2         | 5    | 8    | 1            |                     |
| 6  | RYCE Anel         | 13                          | 8                           | 61%                           |                   |                               | 2                |                   | 2                 | 7                | 1                 | 1                |                   | 5       | 2         | 6    | 12   |              | 1                   |
| 7  | WALDER Kevin      | 1                           |                             |                               |                   |                               |                  |                   |                   |                  | 1                 |                  |                   | 1       |           |      | 1    |              |                     |
| 10 | MORENO Eric       | 12                          | 5                           | 41%                           |                   |                               |                  | 1                 |                   | 5                |                   | 6                |                   | 4       | 1         | 7    | 10   | 2            |                     |
| 11 | CASTILLO Oldemar  | 3                           | 1                           | 33%                           |                   |                               |                  |                   |                   | 2                | 1                 |                  |                   | 1       |           | 2    | 3    |              |                     |
| 13 | DIAZ Erick        | 25                          | 18                          | 72%                           |                   |                               |                  |                   | 8                 | 11               | 2                 | 3                | 1                 | 5       | 6         | 14   | 22   | 1            | 2                   |
| 16 | PIERRE Jael       | 3                           | 1                           | 33%                           |                   | 1                             |                  |                   | 1                 | 1                |                   |                  |                   |         | 3         |      | 2    |              | 1                   |
| 18 | RIOS Hector       | 6                           | 2                           | 33%                           |                   |                               |                  |                   |                   | 3                | 1                 |                  | 2                 | 1       | 3         | 2    | 5    |              | 1                   |
| 4  | GARCIA Giancarlos | 2                           | 2                           | 100%                          |                   |                               |                  |                   | 1                 | 1                |                   |                  |                   |         | 1         | 1    | 2    |              |                     |
| 8  | MARTA Aldair      | 2                           | 1                           | 50%                           |                   |                               |                  |                   | 1                 |                  | 1                 |                  |                   | 1       | 1         |      | 2    |              |                     |
| 9  | KRUG Frederick    |                             |                             |                               |                   |                               |                  |                   |                   |                  |                   |                  |                   |         |           |      |      |              |                     |
| 17 | GAITAN Luis       |                             |                             |                               |                   |                               |                  |                   |                   |                  |                   |                  |                   |         |           |      |      |              |                     |
| 20 | GOMEZ Ernesto     |                             |                             |                               |                   |                               |                  |                   |                   |                  |                   |                  |                   |         |           |      |      |              |                     |