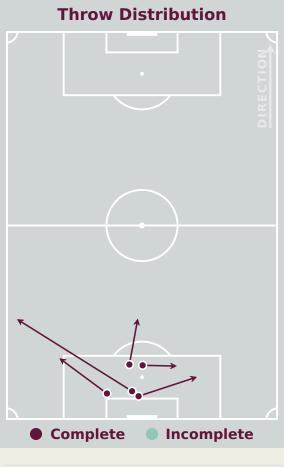

---|
| 52    | Direct Pressures           | 60     |
| 1.49s | Avg Pressure Duration      | 1.39s  |
| 50    | Forced Turnovers           | 60     |
| 7.73s | Ball Recovery Time         | 10.68s |
| 43    | Pushing on into Pressing   | 59     |
| 120   | Pushing on                 | 144    |
| 21    | Pressing Direction Inside  | 42     |
| 56    | Pressing Direction Outside | 105    |
|       |                            |        |

Most Direct Pressures

12

DIAZ Erick

LEFT CENTRE BACK

Most Direct Pressures

11

BOUFANDAR Adam

DEFENSIVE MIDFIELD CENTRE

LEFT





# GOALKEEPING





Panama v Morocco



# **Goalkeeping Involvement**



#### **Panama GK Involvement Timeline**





# \* Me

# **Morocco**

#### **Morocco GK Involvement Timeline**





# **Goalkeeping Distribution**



















# **Goalkeeping Distribution**



















#### **Goal Prevention**













| Total Attempts on Goal | Total Goal    | Save & | Deflect & | Save &  | Save    | No Save |
|------------------------|---------------|--------|-----------|---------|---------|---------|
| Faced                  | Interventions | Retain | Retain    | Deflect | Attempt | Attempt |
| 11                     | 4             | 2      | 0         | 2       | 1       | 6       |

#### **Goal Prevention**













| Total Attempts on Goal | Total Goal    | Save & | Deflect & | Save &  | Save    | No Save |
|------------------------|---------------|--------|-----------|---------|---------|---------|
| Faced                  | Interventions | Retain | Retain    | Deflect | Attempt | Attempt |
| 1