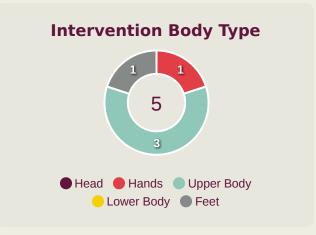

#### **Goal Prevention**

| Total Attempts on Goal | Total Goal    | Save & | Deflect & | Save &  | Save    | No Save |
|------------------------|---------------|--------|-----------|---------|---------|---------|
| Faced                  | Interventions | Retain | Retain    | Deflect | Attempt | Attempt |
| 11                     | 4             | 2      | 0         | 2       | 1       | 6       |

#### **Delivery Types Faced**

| Total | In Swing | Out Swing | Driven | Lofted | Cutback | Push |
|-------|----------|-----------|--------|--------|---------|------|
| 9     | 2        | 4         |        | 1      | 2       |      |