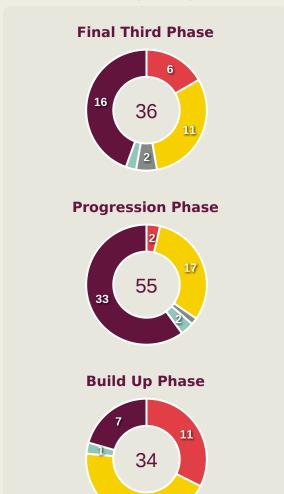

#### **Movement Types by Phase**

#### **Top Ranked Players**

| Туре       | Player              | Movements |
|------------|---------------------|-----------|
| In Front   | 10 MORENO Eric      | 17        |
| In Between | 10 MORENO Eric      | 15        |
| Out to In  | 11 CASTILLO Oldemar | 2         |
| In to Out  | 10 MORENO Eric      | 1         |
| In Behind  | 16 PIERRE Jael      | 30        |

#### **Top Ranked Players**

| Туре       | Player                | Movements |
|------------|-----------------------|-----------|
| In Front   | 15 EL HANNACH Naoufel | 8         |
| In Between | 10 NAZIH Imran        | 17        |
| Out to In  | 10 NAZIH Imran        | 1         |
| In to Out  | 6 AKOUMI Mehdi        | 4         |
| In Behind  | 10 NAZIH Imran        | 15        |