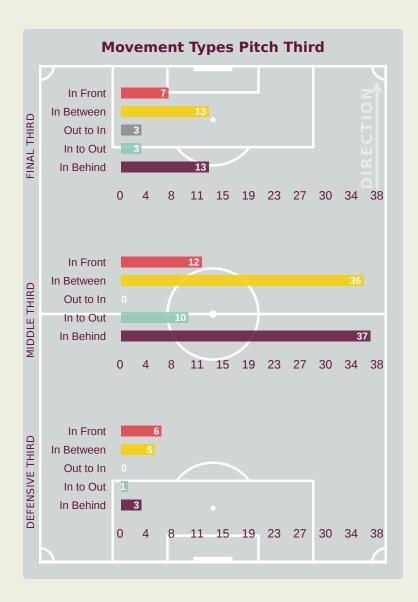

уре       | Player              | Movements |
|------------|---------------------|-----------|
| In Front   | 10 MORENO Eric      | 17        |
| In Between | 10 MORENO Eric      | 15        |
| Out to In  | 11 CASTILLO Oldemar | 2         |
| In to Out  | 10 MORENO Eric      | 1         |
| In Behind  | 16 PIERRE Jael      | 30        |



#### **Movement to Receive**



#### **Movement Types by Phase**





#### **Top Ranked Players**

| Туре       | Player                | Movements |
|------------|-----------------------|-----------|
| In Front   | 15 EL HANNACH Naoufel | 8         |
| In Between | 10 NAZIH Imran        | 17        |
| Out to In  | 10 NAZIH Imran        | 1         |
| In to Out  | 6 AKOUMI Mehdi        | 4         |
| In Behind  | 10 NAZIH Imran        | 15        |





# OUT OF POSSESSION







#### **Defensive Actions**

























# **Most Possession Regains KRUG Martin** RIGHT CENTRE BACK

| #  | Player            | Total<br>Possession<br>Regains |
|----|-------------------|--------------------------------|
| 1  | ROMERO Manuel     | 6                              |
| 2  | NEREIDA Juriel    | 6                              |
| 3  | KRUG Martin       | 9                              |
| 5  | HALL Juan         | 6                              |
| 6  | RYCE Anel         | 6                              |
| 7  | WALDER Kevin      | 1                              |
| 10 | MORENO Eric       | 2                              |
| 11 | CASTILLO Oldemar  | 3                              |
| 13 | DIAZ Erick        | 2