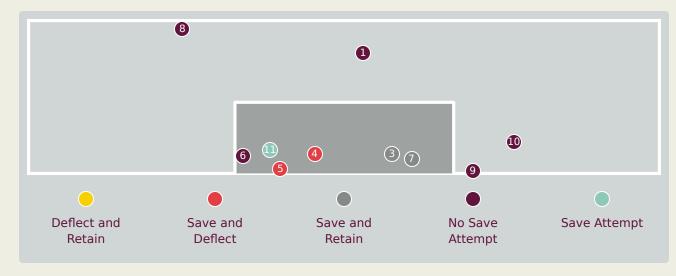

#### **Goal Prevention**

| Total Attempts on Goal | Total Goal    | Save & | Deflect & | Save &  | Save    | No Save |
|------------------------|---------------|--------|-----------|---------|---------|---------|
| Faced                  | Interventions | Retain | Retain    | Deflect | Attempt | Attempt |
| 11                     | 4             | 2      | 0         | 2       | 1       | 6       |