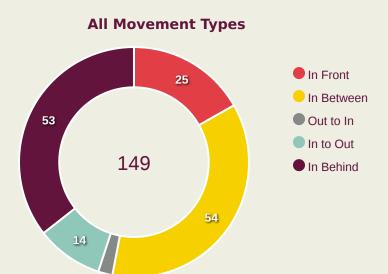

|
| 11 | OUAZANE Zakaria           | 1    | 0        | 0%                   |
| 16 | ENNAIR Ayman              | 19   | 5        | 26.3%                |
| 20 | KATIBA Mohamed Amine      | 6    | 3        | 50%                  |



87

**Offers Made in Middle Third** 

#### **Movement to Receive**



#### **Movement Types by Phase**





#### **Top Ranked Players**

| Туре       | Player              | Movements |
|------------|---------------------|-----------|
| In Front   | 10 MORENO Eric      | 17        |
| In Between | 10 MORENO Eric      | 15        |
| Out to In  | 11 CASTILLO Oldemar | 2         |
| In to Out  | 10 MORENO Eric      | 1         |
| In Behind  | 16 PIERRE Jael      | 30        |



#### **Movement to Receive**



#### **Movement Types by Phase**





#### **Top Ranked Players**

| Туре       | Player                | Movements |
|------------|-----------------------|-----------|
| In Front   | 15 EL HANNACH Naoufel | 8         |
| In Between | 10 NAZIH Imran        | 17        |
| Out to In  | 10 NAZIH Imran        | 1         |
| In to Out  | 6 AKOUMI Mehdi        | 4         |
| In Behind  | 10 NAZIH Imran        | 15        |





# OUT OF POSSESSION







#### **Defensive Actions**

























# **Most Possession Regains KRUG Martin** RIGHT CENTRE BACK

| #  | Player            | Total<br>Possession<br>Regains |
|----|-------------------|--------------------------------|
| 1  | ROMERO Manuel     | 6                              |
| 2  | NEREIDA Juriel    | 6                              |
| 3  | KRUG Martin       |