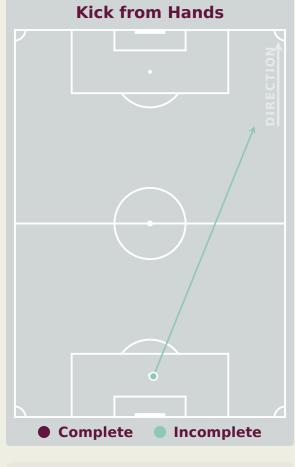

-----|
| 52    | Direct Pressures           | 60     |
| 1.49s | Avg Pressure Duration      | 1.39s  |
| 50    | Forced Turnovers           | 60     |
| 7.73s | Ball Recovery Time         | 10.68s |
| 43    | Pushing on into Pressing   | 59     |
| 120   | Pushing on                 | 144    |
| 21    | Pressing Direction Inside  | 42     |
| 56    | Pressing Direction Outside | 105    |
|       |                            |        |

Most Direct Pressures

12

DIAZ Erick

LEFT CENTRE BACK

Most Direct Pressures

11

BOUFANDAR Adam

DEFENSIVE MIDFIELD CENTRE

LEFT





# GOALKEEPING





Panama v Morocco



# **Goalkeeping Involvement**



#### **Panama GK Involvement Timeline**





# \* Me

# **Morocco**

#### **Morocco GK Involvement Timeline**





# **Goalkeeping Distribution**



















# **Goalkeeping Distribution**



















#### **Goal Prevention**













| Total Attempts on Goal | Total Goal    | Save & | Deflect & | Save &  | Save    | No Save |
|------------------------|---------------|--------|-----------|---------|---------|---------|
| Faced                  | Interventions | Retain | Retain    | Deflect | Attempt | Attempt |
| 11                     | 4             | 2      | 0         | 2       | 1       | 6       |

#### **Goal Prevention**













| Total Attempts on Goal | Total Goal    | Save & | Deflect & | Save &  | Save    | No Save |
|------------------------|---------------|--------|-----------|---------|---------|---------|
| Faced                  | Interventions | Retain | Retain    | Deflect | Attempt | Attempt |
|