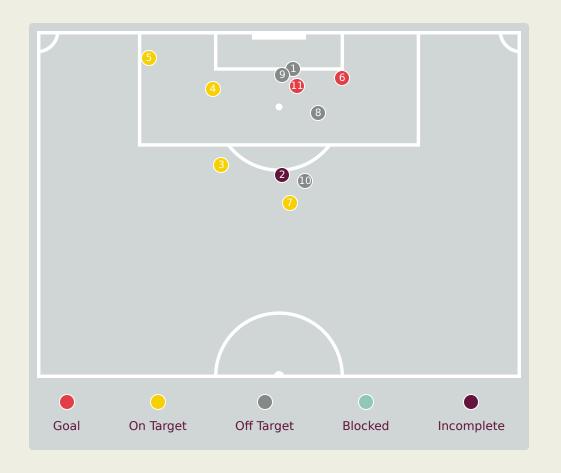

| Кеу | Outcome    | Shots |
|-----|------------|-------|
| •   | Goals      | 0     |
| •   | On Target  | 2     |
| •   | Off Target | 9     |
| •   | Blocked    | 3     |
| •   | Incomplete | 4     |

| Time | Player              | Outcome                                | Body Part  | Delivery Type    |
|------|---------------------|----------------------------------------|------------|------------------|
| 0    | 7 WALDER Kevin      | On Target - Saved                      | Head       | Other            |
| 8    | 7 WALDER Kevin      | Off Target - Saved                     | Right Foot | Pass             |
| 10   | 7 WALDER Kevin      | Off Target                             | Right Foot | Cross            |
| 18   | 10 MORENO Eric      | Off Target                             | Left Foot  | Loose Ball       |
| 20   | 10 MORENO Eric      | Incomplete - Blocked                   | Right Foot | Pass             |
| 39   | 11 CASTILLO Oldemar | On Target                              | Right Foot | Loose Ball       |
| 43   | 7 WALDER Kevin      | Incomplete - Player On Ball Error      | Head       | Cross            |
| 47   | 16 PIERRE Jael      | Incomplete - Defensive Event           | Right Foot | Loose Ball       |
| 48   | 3 KRUG Martin       | Off Target                             | Head       | Cross            |
| 49   | 6 RYCE Anel         | Incomplete - Blocked                   | Right Foot | Other            |
| 56   | 6 RYCE Anel         | Off Target                             | Right Foot | Pass             |
| 59   | 11 CASTILLO Oldemar | Off Target                             | Right Foot | Ball Progression |
| 61   | 6 RYCE Anel         | Incomplete                             | Head       | Corner           |
| 62   | 10 MORENO Eric      | Deflected Off Target - Defensive Event | Left Foot  | Pass             |
| 65   | 9 KRUG Frederick    | Off Target                             | Right Foot | Pass             |
| 68   | 10 MORENO Eric      | Off Target                             | Right Foot | Loose Ball       |
| 80   | 18 RIOS Hector      | Incomplete - Player On Ball Error      | Right Foot | Pass             |

| Time | Player         | Outcome              | Body Part  | Delivery Type |  |
|------|----------------|----------------------|------------|---------------|--|
| 94   | 8 MARTA Aldair | Incomplete - Blocked | Right Foot | Pass          |  |