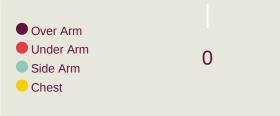

| Delivery Style | Total |
|----------------|-------|
| Inswing        | 2     |
| Outswing       | 2     |
| Driven         |       |

| Free Kicks          |       |  |  |  |  |
|---------------------|-------|--|--|--|--|
| Туре                | Total |  |  |  |  |
| Direct              | 9     |  |  |  |  |
| Direct (on target)  |       |  |  |  |  |
| Direct (off target) |       |  |  |  |  |
| Indirect            | 7     |  |  |  |  |

| Delivery Style | Total |
|----------------|-------|
| Inswing        |       |
| Outswing       | 3     |
| Driven         |       |

| Free Kicks          |       |  |  |  |
|---------------------|-------|--|--|--|
| Туре                | Total |  |  |  |
| Direct              | 8     |  |  |  |
| Direct (on target)  |       |  |  |  |
| Direct (off target) |       |  |  |  |
| Indirect            | 1     |  |  |  |