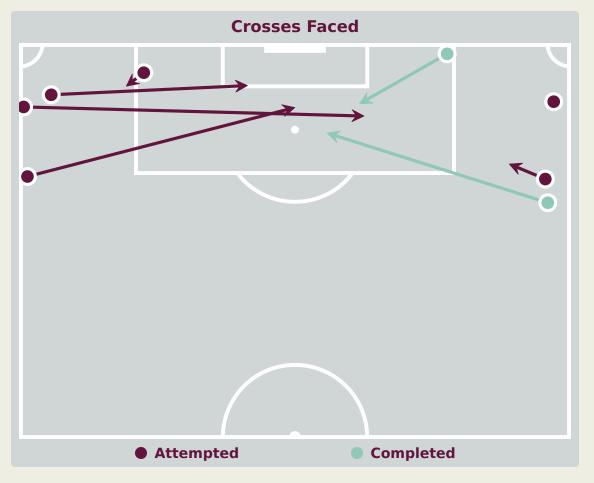

#### **Delivery Types Faced**

| Total | In Swing | Out Swing | Driven | Lofted | Cutback | Push |
|-------|----------|-----------|--------|--------|---------|------|
| 9     | 2        | 4         |        | 1      | 2       |      |

#### **Delivery Types Faced**

| Total | In Swing | Out Swing | Driven | Lofted | Cutback | Push |
|-------|----------|-----------|--------|--------|---------|------|
| 17    | 4        | 4         | 3      | 5      | 1       |      |

#### **First Contacts on Panama Crosses**

| Top 5 Player First Contacts |         |       |  |  |  |  |  |  |
|-----------------------------|---------|-------|--|--|--|--|--|--|
| Player                      | Team    | Total |  |  |  |  |  |  |
| KRUG Martin                 | Panama  | 2     |  |  |  |  |  |  |
| KATIBA Mohamed Amine        | Morocco | 2     |  |  |  |  |  |  |
| RYCE Anel                   | Panama  | 1     |  |  |  |  |  |  |
| ZAHOUANI Fouad              | Morocco | 1     |  |  |  |  |  |  |

#### **First Contacts on Morocco Crosses**

| Top 5 Player First Contacts |         |       |  |  |  |  |  |  |
|-----------------------------|---------|-------|--|--|--|--|--|--|
| Player                      | Team    | Total |  |  |  |  |  |  |
| ALAOUI Anas                 | Morocco | 1     |  |  |  |  |  |  |
| NAZIH Imran                 | Morocco | 1     |  |  |  |  |  |  |
| CHLAGHMO Saifdine           | Morocco | 1     |  |  |  |  |  |  |
| MAALI Abdelhamid            | Morocco | 1     |  |  |  |  |  |  |