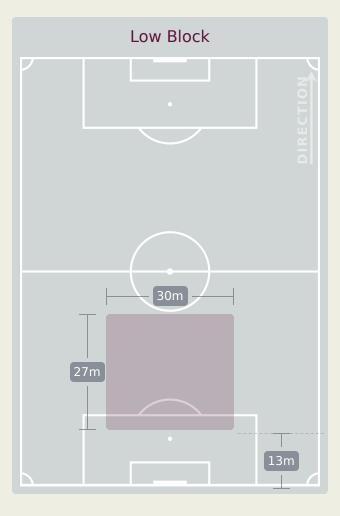

|                                |
| 10 | NAZIH Imran            | 1                              |
| 13 | CHLAGHMO Saifdine      | 8                              |
| 15 | EL HANNACH Naoufel     | 3                              |
| 17 | MAALI Abdelhamid       | 2                              |
| 18 | HAMONY Mohamed         | 1                              |
| 19 | BAKHTY Smail           | 6                              |
| 4  | CHAIKHOUN Ayoub        |                                |
| 5  | AIT BOUDLAL Abdelhamid |                                |
| 11 | OUAZANE Zakaria        |                                |
| 16 | ENNAIR Ayman           |                                |
| 20 | KATIBA Mohamed Amine   | 3                              |

# **Defensive Line Height & Team Length**









# **Defensive Line Height & Team Length**









## **Defensive Pressure**







| 136   | Total Pressures            | 191    |
|-------|----------------------------|--------|
| 52    | Direct Pressures           | 60     |
| 1.49s | Avg Pressure Duration      | 1.39s  |
| 50    | Forced Turnovers           | 60     |
| 7.73s | Ball Recovery Time         | 10.68s |
| 43    | Pushing on into Pressing   | 59     |
| 120   | Pushing on                 | 144    |
| 21    | Pressing Direction Inside  | 42     |
| 56    | Pressing Direction Outside | 105    |
|       |                            |        |

Most Direct Pressures

12

DIAZ Erick

LEFT CENTRE BACK

Most Direct Pressures

11

BOUFANDAR Adam

DEFENSIVE MIDFIELD CENTRE

LEFT





# GOALKEEPING





Panama v Morocco



# **Goalk