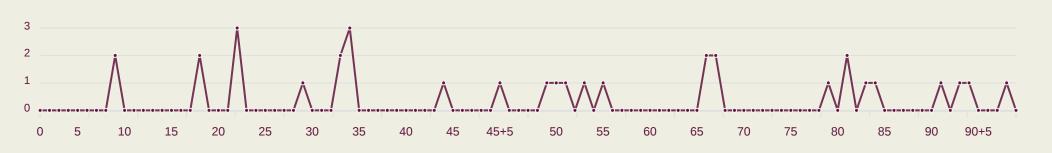

| 187    | Total Pressures            | 187   |
|--------|----------------------------|-------|
| 54     | Direct Pressures           | 64    |
| 1.44s  | Avg Pressure Duration      | 1.46s |
| 49     | Forced Turnovers           | 43    |
| 13.21s | Ball Recovery Time         | 9.8s  |
| 73     | Pushing on into Pressing   | 75    |
| 147    | Pushing on                 | 156   |
| 22     | Pressing Direction Inside  | 24    |
| 105    | Pressing Direction Outside | 112   |
|        |                            |       |

Most Direct
Pressures

10

AFRISAL Riski
LEFT WINGER

Most Direct
Pressures

12

CASTILLO Oldemar
LEFT MIDFIELD





# GOALKEEPING





# **Goalkeeping Involvement**

# Indonesia

### **Indonesia GK Involvement Timeline**







### **Panama GK Involvement Timeline**





# **Goalkeeping Distribution**





Play Into

Play AroundPlay Through

Play Beyond

Other



From Hands

Drop Kick









# **Goalkeeping Distribution**



















### **Goal Prevention**















| Total Attempts on Goal | Total Goal    | Save & | Deflect & | Save &  | Save    | No Save |
|------------------------|---------------|--------|-----------|---------|---------|---------|
| Faced                  | Interventions | Retain | Retain    | Deflect | Attempt | Attempt |
| 14                     | 2             | 1      | 0         | 1       | 3       | 9       |

### **Goal Prevention**













| Total Attempts on Goal | Total Goal    | Save & | Deflect & | Save &  | Save    | No Save |
|------------------------|---------------|--------|-----------|---------|-