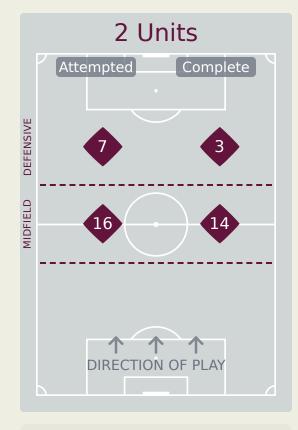

# **In Possession Line Height & Team Length**

# **In Possession Line Height & Team Length**

Attempted Line Breaks 102

Attempted Line Breaks 5
Inside Shape 2
Outside Shape 3

Attempted Line Breaks 75
Inside Shape 50
Outside Shape 25

Attempted Line Breaks 22
Inside Shape 17
Outside Shape 5

Attempted Line Breaks 117

Attempted Line Breaks 5
Inside Shape 4
Outside Shape 1

Attempted Line Breaks 89
Inside Shape 42
Outside Shape 47

Attempted Line Breaks 23
Inside Shape 14
Outside Shape 9

|    |                  |                             |                             |                               |                   | 4 U                           | nits             |                   |                   | 3 Units          |                   | 2 U              | nits              |         | Direction |      | Di   | istribution <sup>-</sup> | Гуре                |
|----|------------------|-----------------------------|-----------------------------|-------------------------------|-------------------|-------------------------------|------------------|-------------------|-------------------|------------------|-------------------|------------------|-------------------|---------|-----------|------|------|--------------------------|---------------------|
| #  | Player           | Line<br>Breaks<br>Attempted | Line<br>Breaks<br>Completed | Line Break<br>Completion<br>% | Attacking<br>Line | Attacking<br>Midfield<br>Line | Midfield<br>Line | Defensive<br>Line | Attacking<br>Line | Midfield<br>Line | Defensive<br>Line | Midfield<br>Line | Defensive<br>Line | Through | Around    | Over | Pass | Cross                    | Ball<br>Progression |
| 1  | AL GIFFARI Ikram | 8                           | 5                           | 62%                           | 1                 |                               |                  |                   | 6                 | 1                |                   |                  |                   | 1       |           | 7    | 8    |                          |                     |
| 7  | DENNIS Figo      | 6                           | 6                           | 100%                          |                   |                               |                  |                   | 3                 |                  | 1                 | 2                |                   | 2       | 2         | 2    | 6    |                          |                     |
| 8  | PURWANTO Arkhan  |                             |                             |                               |                   |                               |                  |                   |                   |                  |                   |                  |                   |         |           |      |      |                          |                     |
| 9  | RIZKY Kafiatur   | 5                           | 4                           | 80%                           |                   |                               |                  |                   | 1                 | 3                |                   | 1                |                   | 2       | 3         |      | 4    |                          | 1                   |
| 10 | BIN Ji Da        | 4                           | 4                           | 100%                          |                   |                               |                  |                   | 2                 | 2                |                   |                  |                   | 3       | 1         |      | 3    |                          | 1                   |
| 11 | AFRISAL Riski    | 6                           | 4                           | 66%                           |                   |                               |                  |                   |                   | 1                | 2                 | 1                | 2                 | 1       | 2         | 3    | 4    | 2                        |                     |
| 12 | JARDIM Welber    | 23                          | 14                          | 60%                           |                   |                               |                  | 1                 | 9                 | 8                | 1                 | 4                |                   | 6       | 5         | 12   | 17   | 4                        | 2                   |
| 14 | ZAKY Sulthan     | 13                          | 9                           | 69%                           | 1                 |                               |                  |                   | 6                 | 2                | 2                 | 1                | 1                 | 2       | 5         | 6    | 11   |                          | 2                   |
| 18 | PAHLEVI Jehan    | 2                           | 1                           | 50%                           |                   |                               |                  |                   |                   | 2                |                   |                  |                   |         |           | 2    | 2    |                          |                     |
| 20 | AKBAR Habil      | 10                          | 8                           | 80%                           |                   | 1                             |                  |                   | 4                 | 2                |                   | 2                | 1                 | 3       | 4         | 3    | 10   |                          |                     |
| 21 | GWIJANGGE Iqbal  | 13                          | 10                          | 76%                           | 1                 |                               |                  |                   | 8                 | 3                |                   | 1                |                   | 3       | 6         | 4    | 13   |                          |                     |
| 2  | NURVIAT Rizdjar  |                             |                             |                               |                   |                               |                  |                   |                   |                  |                   |                  |                   |         |           |      |      |                          |                     |
| 5  | ZIDAN Achmad     | 1                           |                             |                               |                   |                               |                  |                   |                   |                  |                   |                  | 1                 |         |           | 1    |      | 1                        |                     |
| 6  | RAMADHAN Hanif   | 5                           | 4                           | 80%                           |                   |                               |                  |                   | 3                 |                  |                   | 2                |                   | 4       | 1         |      | 5    |                          |                     |
| 16 | BRKIC Amar       | 2                           | 1                           | 50%                           |                   |                               |                  |                   |                   | 2                |                   |                  |                   | 2       |           |      | 2    |                          |                     |
| 17 | ASYURA Nabil     | 4                           | 2                           | 50%                           |                   |                               |                  |                   |                   | 1                |                   | 1                | 2                 | 2       | 1         | 1    | 3    | 1                        |                     |