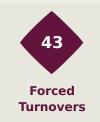

### **Possession**

| Total     | 36.8% | 10.7%                                | 52.5%          | Total     |
|-----------|-------|--------------------------------------|----------------|-----------|
| 1         |       | Goals                                |                | 1         |
| 8 (4)     |       | Attempts at Goal (On Ta              | rget)          | 13 (1)    |
| 346 (280) |       | Total Passes (Complet                | re)            | 434 (372) |
| 81 %      |       | Pass Completion %                    |                | 86 %      |
| 72        |       | Completed Line Brea                  | ks             | 80        |
| 7         |       | Defensive Line Breal                 | (S             | 6         |
| 47        |       | Receptions in the Final <sup>-</sup> | Third          | 105       |
| 13        |       | Crosses                              |                | 19        |
| 22        |       | Ball Progressions                    |                | 17        |
| 187 (54)  | Defer | nsive Pressures Applied (Dir         | ect Pressures) | 187 (64)  |
| 49        |       | Forced Turnovers                     |                | 43        |
| 58        |       | Second Balls                         |                | 73        |
| 117.6 km  |       | Total Distance Covere                | ed             | 107.4 km  |
| 5.5 km    | Zor   | ne 4 - Low Speed Sprinting:          | 20-25 km/h     | 4.4 km    |

# **Defensive Pressure**

| 187    | Total Pressures            | 187   |
|--------|----------------------------|-------|
| 54     | Direct Pressures           | 64    |
| 1.44s  | Avg Pressure Duration      | 1.46s |
| 49     | Forced Turnovers           | 43    |
| 13.21s | Ball Recovery Time         | 9.8s  |
| 73     | Pushing on into Pressing   | 75    |
| 147    | Pushing on                 | 156   |
| 22     | Pressing Direction Inside  | 24    |
| 105    | Pressing Direction Outside | 112   |
|        |                            |       |