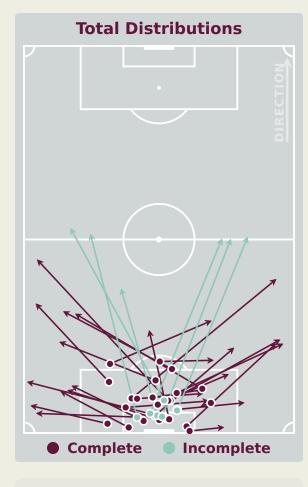

#### **In Possession - Distributions**

| ln | done | esia        |  |
|----|------|-------------|--|
|    |      | Attempts at |  |

| #  | Player           | Passes<br>Attempted | Passes<br>Completed | Pass<br>Completion<br>% | Switches of<br>Play | Crosses<br>Attempted | Crosses<br>Completed | Line Breaks<br>Attempted | Line Breaks<br>Completed | Line Break<br>Completion<br>% | Ball<br>Progressions | Take Ons | Step Ins | Attempts at<br>Goal | Goals |
|----|------------------|---------------------|---------------------|-------------------------|---------------------|----------------------|----------------------|--------------------------|--------------------------|-------------------------------|----------------------|----------|----------|---------------------|-------|
| 1  | AL GIFFARI Ikram | 32                  | 26                  | 81%                     | 0                   | 0                    | 0                    | 8                        | 5                        | 62%                           | 0                    | 0        | 0        | 0                   | 0     |
| 7  | DENNIS Figo      | 31                  | 29                  | 94%                     |                     |                      |                      | 6                        | 6                        | 100%                          | 2                    |          | 2        |                     |       |
| 8  | PURWANTO Arkhan  | 14                  | 12                  | 86%                     |                     |                      |                      |                          |                          |                               |                      |          |          | 2                   | 1     |
| 9  | RIZKY Kafiatur   | 21                  | 15                  | 71%                     |                     |                      |                      | 5                        | 4                        | 80%                           | 1                    |          | 1        | 1                   |       |
| 10 | BIN Ji Da        | 22                  | 18                  | 82%                     |                     |                      |                      | 4                        | 4                        | 100%                          | 3                    |          | 3        | 1                   |       |
| 11 | AFRISAL Riski    | 16                  | 10                  | 62%                     |                     | 3                    | 1                    | 6                        | 4                        | 66%                           |                      |          |          |                     |       |
| 12 | JARDIM Welber    | 47                  | 35                  | 74%                     |                     | 4                    | 2                    | 23                       | 14                       | 60%                           | 4                    | 1        | 3        |                     |       |
| 14 | ZAKY Sulthan     | 38                  | 29                  | 76%                     |                     |                      |                      | 13                       | 9                        | 69%                           | 4                    |          | 4        | 1                   |       |
| 18 | PAHLEVI Jehan    | 8                   | 6                   | 75%                     |                     |                      |                      | 2                        | 1                        | 50%                           |                      |          |          | 1                   |       |
| 20 | AKBAR Habil      | 35                  | 32                  | 91%                     |                     | 2                    |                      | 10                       | 8                        | 80%                           | 3                    |          | 3        |                     |       |
| 21 | GWIJANGGE Iqbal  | 37                  | 32                  | 86%                     |                     |                      |                      | 13                       | 10                       | 76%                           |                      |          |          | 1                   |       |
| 2  | NURVIAT Rizdjar  | 1                   | 1                   | 100%                    |                     |                      |                      |                          |                          |                               | 1                    |          | 1        |                     |       |
| 5  | ZIDAN Achmad     | 7                   | 7                   | 100%                    |                     | 1                    |                      | 1                        |                          |                               |                      |          |          |                     |       |
| 6  | RAMADHAN Hanif   | 15                  | 12                  | 80%                     |                     |                      |                      | 5                        | 4                        | 80%                           | 2                    |          | 2        | 1                   |       |
| 16 | BRKIC Amar       | 8                   | 6                   | 75%                     |                     |                      |                      | 2                        | 1                        | 50%                           | 2                    | 1        | 1        |                     |       |
| 17 | ASYURA Nabil     | 14                  | 10                  | 71%                     |                     | 3                    |                      | 4                        | 2                        | 50%                           |                      |          |          |                     |       |