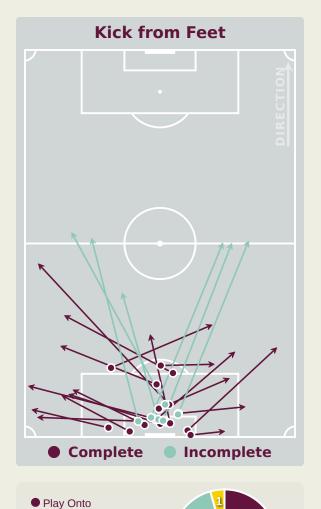

# **Goalkeeping Distribution**

Play Into

Play AroundPlay Through

Play Beyond

Other

From Hands

Drop Kick

### **Goal Prevention**

| Total Attempts on Goal | Total Goal    | Save & | Deflect & | Save &  | Save    | No Save |
|------------------------|---------------|--------|-----------|---------|---------|---------|
| Faced                  | Interventions | Retain | Retain    | Deflect | Attempt | Attempt |
| 14                     | 2             | 1      | 0         | 1       | 3       | 9       |

### **Delivery Types Faced**

| Total | In Swing | Out Swing | Driven | Lofted | Cutback | Push |
|-------|----------|-----------|--------|--------|---------|------|
| 19    | 9        | 5         |        | 2      | 1       | 2    |