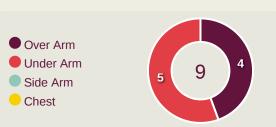

# **Goalkeeping Distribution**

Play Into

Play AroundPlay Through

Play Beyond

Other

From Hands

Drop Kick

### **Delivery Types Faced**

| Total | In Swing | Out Swing | Driven | Lofted | Cutback | Push |
|-------|----------|-----------|--------|--------|---------|------|
| 19    | 9        | 5         |        | 2      | 1       | 2    |