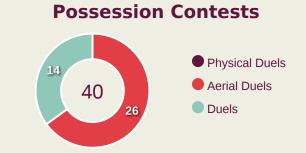

### **Possession**

| Total     | 36.8% | 10.7%                                | 52.5%          | Total     |
|-----------|-------|--------------------------------------|----------------|-----------|
| 1         |       | Goals                                |                | 1         |
| 8 (4)     |       | Attempts at Goal (On Ta              | rget)          | 13 (1)    |
| 346 (280) |       | Total Passes (Complet                | re)            | 434 (372) |
| 81 %      |       | Pass Completion %                    |                | 86 %      |
| 72        |       | Completed Line Brea                  | ks             | 80        |
| 7         |       | Defensive Line Breal                 | (S             | 6         |
| 47        |       | Receptions in the Final <sup>-</sup> | Third          | 105       |
| 13        |       | Crosses                              |                | 19        |
| 22        |       | Ball Progressions                    |                | 17        |
| 187 (54)  | Defer | nsive Pressures Applied (Dir         | ect Pressures) | 187 (64)  |
| 49        |       | Forced Turnovers                     |                | 43        |
| 58        |       | Second Balls                         |                | 73        |
| 117.6 km  |       | Total Distance Covere                | ed             | 107.4 km  |
| 5.5 km    | Zor   | ne 4 - Low Speed Sprinting:          | 20-25 km/h     | 4.4 km    |

# **Defensive Pressure**

| 187    | Total Pressures            | 187   |
|--------|----------------------------|-------|
| 54     | Direct Pressures           | 64    |
| 1.44s  | Avg Pressure Duration      | 1.46s |
| 49     | Forced Turnovers           | 43    |
| 13.21s | Ball Recovery Time         | 9.8s  |
| 73     | Pushing on into Pressing   | 75    |
| 147    | Pushing on                 | 156   |
| 22     | Pressing Direction Inside  | 24    |
| 105    | Pressing Direction Outside | 112   |
|        |                            |       |