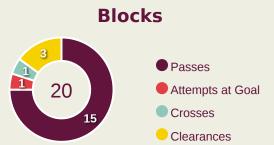

|
| BRKIC Amar       | 3                                                                                                                                                                                  |
| ASYURA Nabil     | 1                                                                                                                                                                                  |
|                  | PURWANTO Arkhan RIZKY Kafiatur BIN Ji Da AFRISAL Riski JARDIM Welber ZAKY Sulthan PAHLEVI Jehan AKBAR Habil GWIJANGGE Iqbal NURVIAT Rizdjar ZIDAN Achmad RAMADHAN Hanif BRKIC Amar |

### **Defensive Actions**























| #  | Player           | Total<br>Possession<br>Regains |
|----|------------------|--------------------------------|
| 1  | ROMERO Manuel    | 7                              |
| 3  | KRUG Martin      | 1                              |
| 5  | HALL Juan        | 3                              |
| 6  | RYCE Anel        | 4                              |
| 9  | KRUG Frederick   | 1                              |
| 10 | MORENO Eric      | 1                              |
| 11 | CASTILLO Oldemar | 4                              |
| 13 | DIAZ Erick       | 5                              |
| 14 | JIMENEZ Juan     | 2                              |
| 16 | PIERRE Jael      | 1                              |
| 18 | RIOS Hector      |                                |
| 7  | WALDER Kevin