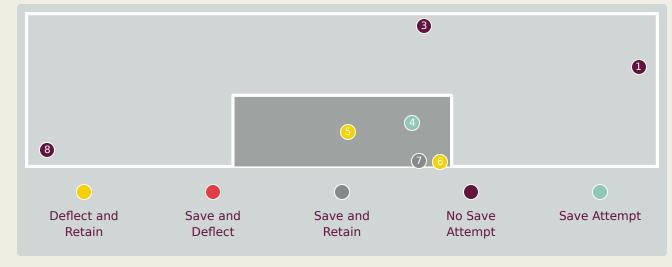

### **Goal Prevention**

| Total Attempts on Goal | Total Goal    | Save & | Deflect & | Save &  | Save    | No Save |
|------------------------|---------------|--------|-----------|---------|---------|---------|
| Faced                  | Interventions | Retain | Retain    | Deflect | Attempt | Attempt |
| 14                     | 2             | 1      | 0         | 1       | 3       | 9       |