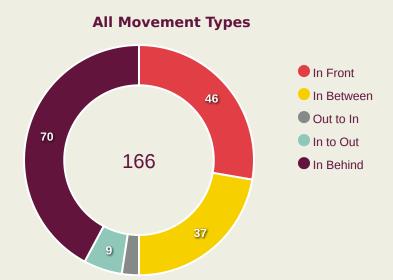

| 75%                  |
| 17 | GAITAN Luis      | 11             | 2                  | 18.2%                |
| 20 | GOMEZ Ernesto    | 5              | 2                  | 40%                  |



126

**Offers Made in Middle Third** 

### **Movement to Receive**

# Indonesia

### **Movement Types by Phase**



### **Progression Phase**



### **Build Up Phase**





### **Top Ranked Players**

| Туре       | Player            | Movements |
|------------|-------------------|-----------|
| In Front   | 7 DENNIS Figo     | 15        |
| In Between | 10 BIN Ji Da      | 14        |
| Out to In  | 17 ASYURA Nabil   | 4         |
| In to Out  | 18 PAHLEVI Jehan  | 4         |
| In Behind  | 8 PURWANTO Arkhan | 18        |



# **Movement to Receive**



### **Movement Types by Phase**





### **Top Ranked Players**

| Туре       | Player              | Movements |
|------------|---------------------|-----------|
| In Front   | 6 RYCE Anel         | 20        |
| In Between | 11 CASTILLO Oldemar | 7         |
| Out to In  | 5 HALL Juan         | 1         |
| In to Out  | 9 KRUG Frederick    | 4         |
| In Behind  | 18 RIOS Hector      | 21        |





# OUT OF POSSESSION PLINE





### **Defensive Actions**





Total

Possession

Regains















# Player









| AL GIFFARI Ikram | 9                                                                                                                                                                                  |
|------------------|------------------------------------------------------------------------------