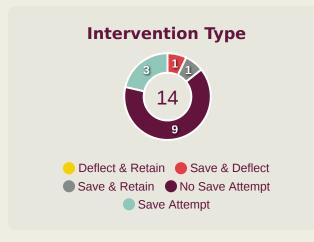

### **Goal Prevention**

| Total Attempts on Goal | Total Goal    | Save & | Deflect & | Save &  | Save    | No Save |
|------------------------|---------------|--------|-----------|---------|---------|---------|
| Faced                  | Interventions | Retain | Retain    | Deflect | Attempt | Attempt |
| 14                     | 2             | 1      | 0         | 1       | 3       | 9       |