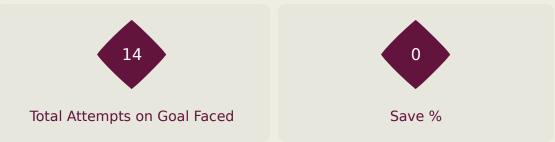

### **Goal Prevention**

| Total Attempts on Goal | Total Goal    | Save & | Deflect & | Save &  | Save    | No Save |
|------------------------|---------------|--------|-----------|---------|---------|---------|
| Faced                  | Interventions | Retain | Retain    | Deflect | Attempt | Attempt |
| 14                     | 2             | 1      | 0         | 1       | 3       | 9       |