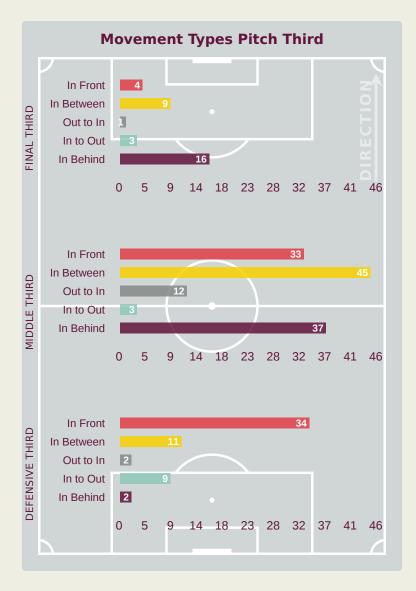

|
| 15 | PIERRE Joshua    | 4              | 3                  | 75%                  |
| 17 | GAITAN Luis      | 11             | 2                  | 18.2%                |
| 20 | GOMEZ Ernesto    | 5              | 2                  | 40%                  |



126

**Offers Made in Middle Third** 

### **Movement to Receive**

# Indonesia

### **Movement Types by Phase**



### **Progression Phase**



### **Build Up Phase**





### **Top Ranked Players**

| Туре       | Player            | Movements |
|------------|-------------------|-----------|
| In Front   | 7 DENNIS Figo     | 15        |
| In Between | 10 BIN Ji Da      | 14        |
| Out to In  | 17 ASYURA Nabil   | 4         |
| In to Out  | 18 PAHLEVI Jehan  | 4         |
| In Behind  | 8 PURWANTO Arkhan | 18        |



# **Movement to Receive**



### **Movement Types by Phase**





### **Top Ranked Players**

| Туре       | Player              | Movements |
|------------|---------------------|-----------|
| In Front   | 6 RYCE Anel         | 20        |
| In Between | 11 CASTILLO Oldemar | 7         |
| Out to In  | 5 HALL Juan         | 1         |
| In to Out  | 9 KRUG Frederick    | 4         |
| In Behind  | 18 RIOS Hector      | 21        |





# OUT OF POSSESSION PLINE





### **Defensive Actions**





Total

Possession

Regains















# Player









| AL GIFFARI Ikram | 9                                                                                                                                                                                  |
|------------------|------------