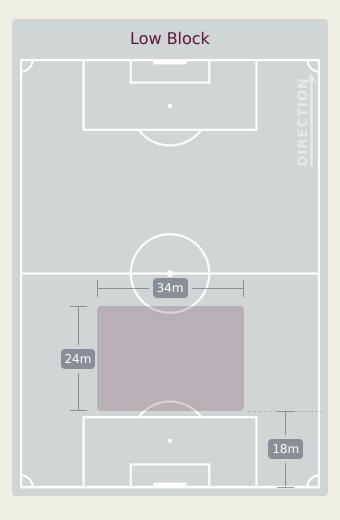

| 4                              |
| 9  | KRUG Frederick   | 1                              |
| 10 | MORENO Eric      | 1                              |
| 11 | CASTILLO Oldemar | 4                              |
| 13 | DIAZ Erick       | 5                              |
| 14 | JIMENEZ Juan     | 2                              |
| 16 | PIERRE Jael      | 1                              |
| 18 | RIOS Hector      |                                |
| 7  | WALDER Kevin     |                                |
| 8  | MARTA Aldair     | 1                              |
| 15 | PIERRE Joshua    | 4                              |
| 17 | GAITAN Luis      |                                |
| 20 | GOMEZ Ernesto    |                                |

# **Defensive Line Height & Team Length**









# **Defensive Line Height & Team Length**









# **Defensive Pressure**







| 187    | Total Pressures            | 187   |
|--------|----------------------------|-------|
| 54     | Direct Pressures           | 64    |
| 1.44s  | Avg Pressure Duration      | 1.46s |
| 49     | Forced Turnovers           | 43    |
| 13.21s | Ball Recovery Time         | 9.8s  |
| 73     | Pushing on into Pressing   | 75    |
| 147    | Pushing on                 | 156   |
| 22     | Pressing Direction Inside  | 24    |
| 105    | Pressing Direction Outside | 112   |
|        |                            |       |

Most Direct
Pressures

10

AFRISAL Riski
LEFT WINGER

Most Direct
Pressures

12

CASTILLO Oldemar
LEFT MIDFIELD





# GOALKEEPING





# **Goalkeeping Involvement**

# Indonesia

### **