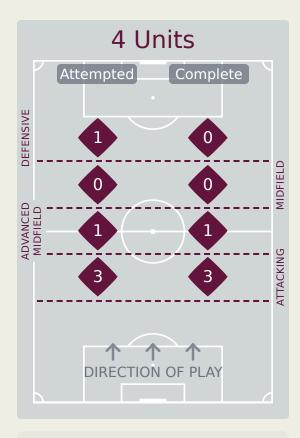

# **In Possession Line Height & Team Length**

Attempted Line Breaks 102

Attempted Line Breaks 5
Inside Shape 2
Outside Shape 3

Attempted Line Breaks 75
Inside Shape 50
Outside Shape 25

Attempted Line Breaks 22
Inside Shape 17
Outside Shape 5