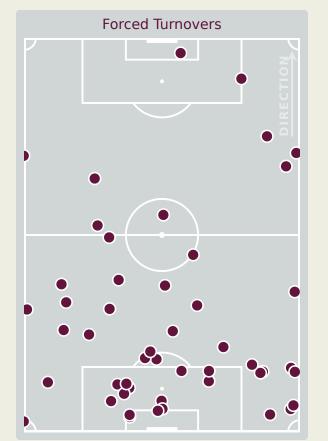

# **Defensive Pressure**

| 187    | Total Pressures            | 187   |
|--------|----------------------------|-------|
| 54     | Direct Pressures           | 64    |
| 1.44s  | Avg Pressure Duration      | 1.46s |
| 49     | Forced Turnovers           | 43    |
| 13.21s | Ball Recovery Time         | 9.8s  |
| 73     | Pushing on into Pressing   | 75    |
| 147    | Pushing on                 | 156   |
| 22     | Pressing Direction Inside  | 24    |
| 105    | Pressing Direction Outside | 112   |
|        |                            |       |