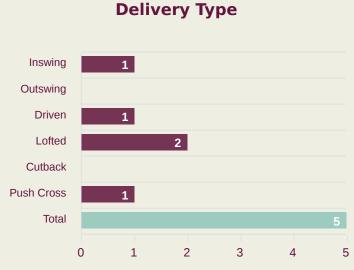

# **Crosses (Open Play)**

**Indonesia** 

# **Crosses (Open Play)**

| #  | Player           | Inswing | Outswing | Driven | Lofted | Cutback | Push<br>Cross | Total<br>Attempted |
|----|------------------|---------|----------|--------|--------|---------|---------------|--------------------|
| 1  | ROMERO Manuel    | 0       | 0        | 0      | 0      | 0       | 0             | 0                  |
| 3  | KRUG Martin      |         |          |        |        |         |               |                    |
| 5  | HALL Juan        |         | 3        |        | 1      |         |               | 4                  |
| 6  | RYCE Anel        |         | 1        |        |        |         |               | 1                  |
| 9  | KRUG Frederick   |         |          |        |        |         |               |                    |
| 10 | MORENO Eric      |         |          |        |        |         |               |                    |
| 11 | CASTILLO Oldemar |         |          |        |        |         |               |                    |
| 13 | DIAZ Erick       |         |          |        |        |         |               |                    |
| 14 | JIMENEZ Juan     |         | 1        |        |        |         |               | 1                  |
| 16 | PIERRE Jael      |         |          |        |        | 1       | 2             | 3                  |
| 18 | RIOS Hector      |         |          |        |        |         |               |                    |
| 7  | WALDER Kevin     |         |          |        |        |         |               |                    |
| 8  | MARTA Aldair     |         |          |        |        |         |               |                    |
| 15 | PIERRE Joshua    |         |          |        | 1      |         |               | 1                  |
| 17 | GAITAN Luis      |         |          |        |        |         |               |                    |
| 20 | GOMEZ Ernesto    |         |          |        |        |         |               |                    |