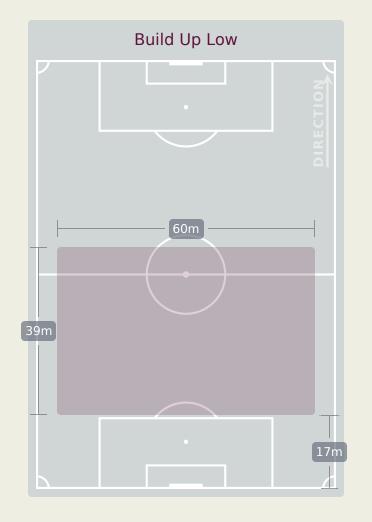

# **In Possession Line Height & Team Length**

# **In Possession Line Height & Team Length**

Attempted Line Breaks 102

Attempted Line Breaks 5
Inside Shape 2
Outside Shape 3

Attempted Line Breaks 75
Inside Shape 50
Outside Shape 25

Attempted Line Breaks 22
Inside Shape 17
Outside Shape 5