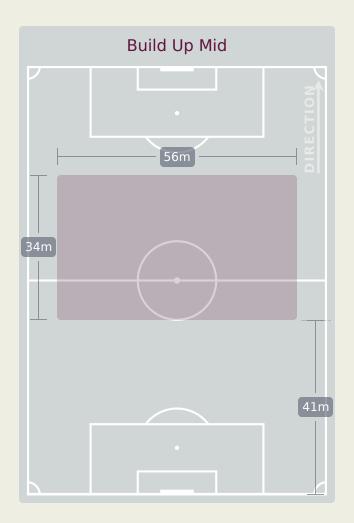

# **In Possession Line Height & Team Length**

# **In Possession Line Height & Team Length**

Attempted Line Breaks 102

Attempted Line Breaks 5
Inside Shape 2
Outside Shape 3

Attempted Line Breaks 75
Inside Shape 50
Outside Shape 25

Attempted Line Breaks 22
Inside Shape 17
Outside Shape 5