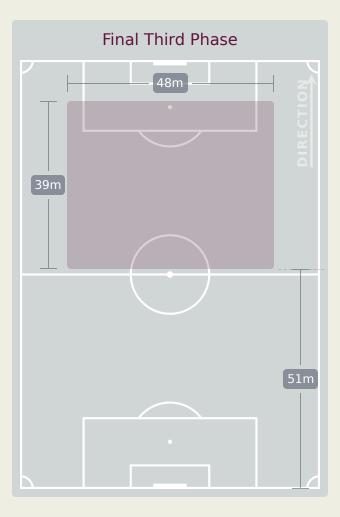

# **In Possession Line Height & Team Length**

Attempted Line Breaks 117

Attempted Line Breaks 5
Inside Shape 4
Outside Shape 1

Attempted Line Breaks 89
Inside Shape 42
Outside Shape 47

Attempted Line Breaks 23
Inside Shape 14
Outside Shape 9

|    |                  |                             |                             |                               |                   | 4 U                           | nits             |                   |                   | 3 Units          |                   | 2 U              | nits              |         | Direction |      | Di   | istribution <sup>-</sup> | Гуре                |
|----|------------------|-----------------------------|-----------------------------|-------------------------------|-------------------|-------------------------------|------------------|-------------------|-------------------|------------------|-------------------|------------------|-------------------|---------|-----------|------|------|--------------------------|---------------------|
| #  | Player           | Line<br>Breaks<br>Attempted | Line<br>Breaks<br>Completed | Line Break<br>Completion<br>% | Attacking<br>Line | Attacking<br>Midfield<br>Line | Midfield<br>Line | Defensive<br>Line | Attacking<br>Line | Midfield<br>Line | Defensive<br>Line | Midfield<br>Line | Defensive<br>Line | Through | Around    | Over | Pass | Cross                    | Ball<br>Progression |
| 1  | AL GIFFARI Ikram | 8                           | 5                           | 62%                           | 1                 |                               |                  |                   | 6                 | 1                |                   |                  |                   | 1       |           | 7    | 8    |                          |                     |
| 7  | DENNIS Figo      | 6                           | 6                           | 100%                          |                   |                               |                  |                   | 3                 |                  | 1                 | 2                |                   | 2       | 2         | 2    | 6    |                          |                     |
| 8  | PURWANTO Arkhan  |                             |                             |                               |                   |                               |                  |                   |                   |                  |                   |                  |                   |         |           |      |      |                          |                     |
| 9  | RIZKY Kafiatur   | 5                           | 4                           | 80%                           |                   |                               |                  |                   | 1                 | 3                |                   | 1                |                   | 2       | 3         |      | 4    |                          | 1                   |
| 10 | BIN Ji Da        | 4                           | 4                           | 100%                          |                   |                               |                  |                   | 2                 | 2                |                   |                  |                   | 3       | 1         |      | 3    |                          | 1                   |
| 11 | AFRISAL Riski    | 6                           | 4                           | 66%                           |                   |                               |                  |                   |                   | 1                | 2                 | 1                | 2                 | 1       | 2         | 3    | 4    | 2                        |                     |
| 12 | JARDIM Welber    | 23                          | 14                          | 60%                           |                   |                               |                  | 1                 | 9                 | 8                | 1                 | 4                |                   | 6       | 5         | 12   | 17   | 4                        | 2                   |
| 14 | ZAKY Sulthan     | 13                          | 9                           | 69%                           | 1                 |                               |                  |                   | 6                 | 2                | 2                 | 1                | 1                 | 2       | 5         | 6    | 11   |                          | 2                   |
| 18 | PAHLEVI Jehan    | 2                           | 1                           | 50%                           |                   |                               |                  |                   |                   | 2                |                   |                  |                   |         |           | 2    | 2    |                          |                     |
| 20 | AKBAR Habil      | 10                          | 8                           | 80%                           |                   | 1                             |                  |                   | 4                 | 2                |                   | 2                | 1                 | 3       | 4         | 3    | 10   |                          |                     |
| 21 | GWIJANGGE Iqbal  | 13                          | 10                          | 76%                           | 1                 |                               |                  |                   | 8                 | 3                |                   | 1                |                   | 3       | 6         | 4    | 13   |                          |                     |
| 2  | NURVIAT Rizdjar  |                             |                             |                               |                   |                               |                  |                   |                   |                  |                   |                  |                   |         |           |      |      |                          |                     |
| 5  | ZIDAN Achmad     | 1                           |                             |                               |                   |                               |                  |                   |                   |                  |                   |                  | 1                 |         |           | 1    |      | 1                        |                     |
| 6  | RAMADHAN Hanif   | 5                           | 4                           | 80%                           |                   |                               |                  |                   | 3                 |                  |                   | 2                |                   | 4       | 1         |      | 5    |                          |                     |
| 16 | BRKIC Amar       | 2                           | 1                           | 50%                           |                   |                               |                  |                   |                   | 2                |                   |                  |                   | 2       |           |      | 2    |                          |                     |
| 17 | ASYURA Nabil     | 4                           | 2                           | 50%                           |                   |                               |                  |                   |                   | 1                |                   | 1                | 2                 | 2       | 1         | 1    | 3    | 1                        |                     |