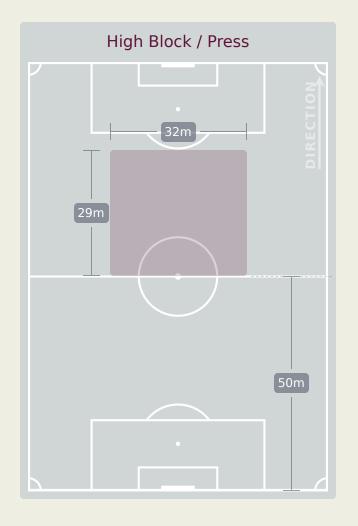

nel        | 4                              |
| 9  | KRUG Frederick   | 1                              |
| 10 | MORENO Eric      | 1                              |
| 11 | CASTILLO Oldemar | 4                              |
| 13 | DIAZ Erick       | 5                              |
| 14 | JIMENEZ Juan     | 2                              |
| 16 | PIERRE Jael      | 1                              |
| 18 | RIOS Hector      |                                |
| 7  | WALDER Kevin     |                                |
| 8  | MARTA Aldair     | 1                              |
| 15 | PIERRE Joshua    | 4                              |
| 17 | GAITAN Luis      |                                |
| 20 | GOMEZ Ernesto    |                                |

# **Defensive Line Height & Team Length**









# **Defensive Line Height & Team Length**









# **Defensive Pressure**







| 187    | Total Pressures            | 187   |
|--------|----------------------------|-------|
| 54     | Direct Pressures           | 64    |
| 1.44s  | Avg Pressure Duration      | 1.46s |
| 49     | Forced Turnovers           | 43    |
| 13.21s | Ball Recovery Time         | 9.8s  |
| 73     | Pushing on into Pressing   | 75    |
| 147    | Pushing on                 | 156   |
| 22     | Pressing Direction Inside  | 24    |
| 105    | Pressing Direction Outside | 112   |
|        |                            |       |

Most Direct
Pressures

10

AFRISAL Riski
LEFT WINGER

Most Direct
Pressures

12

CASTILLO Oldemar
LEFT MIDFIELD





# GOALKEEPING





# **Goalkeeping Involvement**

# Indonesia

##