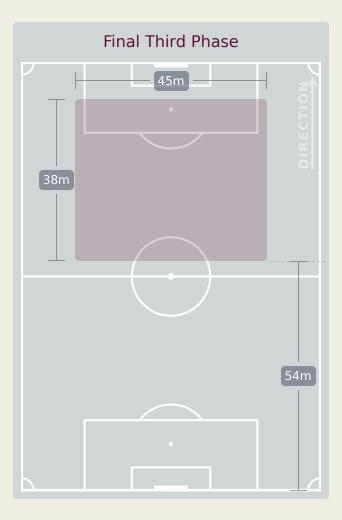

Crosses                              |                | 19        |
| 22        |       | Ball Progressions                    |                | 17        |
| 187 (54)  | Defer | nsive Pressures Applied (Dir         | ect Pressures) | 187 (64)  |
| 49        |       | Forced Turnovers                     |                | 43        |
| 58        |       | Second Balls                         |                | 73        |
| 117.6 km  |       | Total Distance Covere                | ed             | 107.4 km  |
| 5.5 km    | Zor   | ne 4 - Low Speed Sprinting:          | 20-25 km/h     | 4.4 km    |



# **Phases of Play**







### **OUT OF POSSESSION**





# IN POSSESSION





# **In Possession Line Height & Team Length**









# **In Possession Line Height & Team Length**











Attempted Line Breaks 102









Attempted Line Breaks 5
Inside Shape 2
Outside Shape 3



Attempted Line Breaks 75
Inside Shape 50
Outside Shape 25



Attempted Line Breaks 22
Inside Shape 17
Outside Shape 5



Attempted Line Breaks 117









Attempted Line Breaks 5
Inside Shape 4
Outside Shape 1



Attempted Line Breaks 89
Inside Shape 42
Outside Shape 47



Attempted Line Breaks 23
Inside Shape 14
Outside Shape 9



|    |                  |                             |                             |                               |                   | 4 U                           | nits             |                   |                   | 3 Units          |                   | 2 U              | nits              |         | Direction |      | Di   | istribution <sup>-</sup>