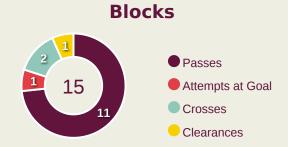

#### **Out of Possession**

| #  | Player           | Tackles<br>Made / Won | Blocks | Interceptions | Pressing<br>Direct | Pressing<br>Indirect | Duels Won -<br>Aerial | Duels Won -<br>Physical | Possession<br>Contests<br>won | Clearances | Loose Ball<br>Receptions | Pushing On | Pushing On into Pressing | Possession<br>Regains | Possession<br>Interrupted |
|----|------------------|-----------------------|--------|---------------|--------------------|----------------------|-----------------------|-------------------------|-------------------------------|------------|--------------------------|------------|--------------------------|-----------------------|---------------------------|
| 1  | AL GIFFARI Ikram | 0 / 0                 | 0      | 0             | 0                  | 0                    | 0                     | 0                       | 0                             | 0          | 3                        | 0          | 0                        | 9                     | 0                         |
| 7  | DENNIS Figo      | 4 / 0                 | 1      | 1             | 5                  | 8                    |                       |                         | 2                             | 2          | 5                        | 18         | 8                        | 1                     | 4                         |
| 8  | PURWANTO Arkhan  | 3 / 0                 | 2      |               | 3                  | 11                   | 2                     |                         | 3                             | 5          | 1                        | 13         | 5                        | 2                     | 6                         |
| 9  | RIZKY Kafiatur   | 4 / 0                 | 1      |               | 4                  | 14                   | 2                     |                         | 3                             | 1          | 2                        | 9          | 6                        | 1                     | 2                         |
| 10 | BIN Ji Da        | 4 / 0                 | 1      |               | 7                  | 16                   | 1                     |                         | 1                             | 1          | 1                        | 13         | 9                        | 1                     | 2                         |
| 11 | AFRISAL Riski    | 4 / 0                 |        | 1             | 10                 | 20                   |                       |                         | 1                             | 1          | 2                        | 22         | 15                       | 2                     |                           |
| 12 | JARDIM Welber    | 2/0                   | 3      |               | 7                  | 9                    |                       |                         |                               | 6          | 6                        | 8          | 5                        | 4                     | 6                         |
| 14 | ZAKY Sulthan     | 2/0                   | 2      | 1             | 3                  | 4                    | 2                     |                         | 2                             | 6          | 7                        | 2          | 1                        |                       | 4                         |
| 18 | PAHLEVI Jehan    | 4 / 0                 |        |               | 3                  | 16                   |                       |                         | 1                             |            | 1                        | 11         | 8                        |                       | 2                         |
| 20 | AKBAR Habil      | 3 / 0                 |        |               | 2                  | 9                    | 2                     |                         | 3                             | 3          | 6                        | 17         | 2                        | 3                     | 2                         |
| 21 | GWIJANGGE Iqbal  | 5 / 0                 | 3      | 1             | 4                  | 1                    | 1                     |                         | 2                             | 7          | 6                        | 1          | 1                        | 5                     | 3                         |
| 2  | NURVIAT Rizdjar  |                       |        | 1             |                    |                      |                       |                         |                               |            |                          | 1          |                          |                       |                           |
| 5  | ZIDAN Achmad     | 1/0                   |        |               | 1                  | 9                    |                       |                         |                               | 1          | 1                        | 10         | 7                        |                       |                           |
| 6  | RAMADHAN Hanif   | 1 / 0                 |        |               | 1                  | 2                    |                       |                         |                               |            | 2                        | 4          | 1                        |                       | 1                         |
| 16 | BRKIC Amar       |                       | 3      |               |                    | 6                    |                       |                         | 1                             |            | 4                        | 9          |                          | 3                     | 1                         |
| 17 | ASYURA Nabil     | 4 / 0                 |        |               | 4                  | 8                    | 1                     |                         | 1                             | 1          | 2                        | 9          | 5                        | 1                     | 1                         |