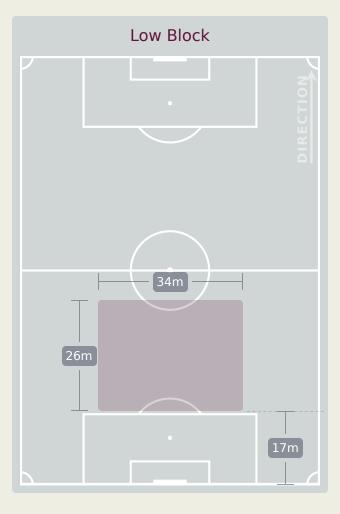

UG Frederick   | 1                              |
| 10 | MORENO Eric      | 1                              |
| 11 | CASTILLO Oldemar | 4                              |
| 13 | DIAZ Erick       | 5                              |
| 14 | JIMENEZ Juan     | 2                              |
| 16 | PIERRE Jael      | 1                              |
| 18 | RIOS Hector      |                                |
| 7  | WALDER Kevin     |                                |
| 8  | MARTA Aldair     | 1                              |
| 15 | PIERRE Joshua    | 4                              |
| 17 | GAITAN Luis      |                                |
| 20 | GOMEZ Ernesto    |                                |

# **Defensive Line Height & Team Length**









# **Defensive Line Height & Team Length**









# **Defensive Pressure**







| 187    | Total Pressures            | 187   |
|--------|----------------------------|-------|
| 54     | Direct Pressures           | 64    |
| 1.44s  | Avg Pressure Duration      | 1.46s |
| 49     | Forced Turnovers           | 43    |
| 13.21s | Ball Recovery Time         | 9.8s  |
| 73     | Pushing on into Pressing   | 75    |
| 147    | Pushing on                 | 156   |
| 22     | Pressing Direction Inside  | 24    |
| 105    | Pressing Direction Outside | 112   |
|        |                            |       |

Most Direct
Pressures

10

AFRISAL Riski
LEFT WINGER

Most Direct
Pressures

12

CASTILLO Oldemar
LEFT MIDFIELD





# GOALKEEPING





# **Goalkeeping Involvement**

# Indonesia

### **Indonesia GK Involvement Timeline**







### **Pa