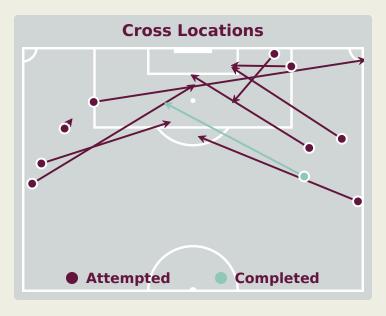

# **Crosses (Open Play)**

**Indonesia** 

# **Crosses (Open Play)**

| #  | Player           | Inswing | Outswing | Driven | Lofted | Cutback | Push<br>Cross | Total<br>Attempted |
|----|------------------|---------|----------|--------|--------|---------|---------------|--------------------|
| 1  | ROMERO Manuel    | 0       | 0        | 0      | 0      | 0       | 0             | 0                  |
| 3  | KRUG Martin      |         |          |        |        |         |               |                    |
| 5  | HALL Juan        |         | 3        |        | 1      |         |               | 4                  |
| 6  | RYCE Anel        |         | 1        |        |        |         |               | 1                  |
| 9  | KRUG Frederick   |         |          |        |        |         |               |                    |
| 10 | MORENO Eric      |         |          |        |        |         |               |                    |
| 11 | CASTILLO Oldemar |         |          |        |        |         |               |                    |
| 13 | DIAZ Erick       |         |          |        |        |         |               |                    |
| 14 | JIMENEZ Juan     |         | 1        |        |        |         |               | 1                  |
| 16 | PIERRE Jael      |         |          |        |        | 1       | 2             | 3                  |
| 18 | RIOS Hector      |         |          |        |        |         |               |                    |
| 7  | WALDER Kevin     |         |          |        |        |         |               |                    |
| 8  | MARTA Aldair     |         |          |        |        |         |               |                    |
| 15 | PIERRE Joshua    |         |          |        | 1      |         |               | 1                  |
| 17 | GAITAN Luis      |         |          |        |        |         |               |                    |
| 20 | GOMEZ Ernesto    |         |          |        |        |         |               |                    |