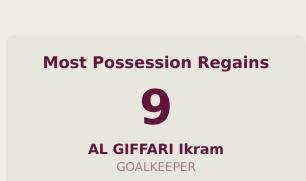

### **Defensive Actions**

Total

Possession

Regains

# Player

| AL GIFFARI Ikram | 9                                                                                                                                                                                  |
|------------------|------------------------------------------------------------------------------------------------------------------------------------------------------------------------------------|
| DENNIS Figo      | 1                                                                                                                                                                                  |
| PURWANTO Arkhan  | 2                                                                                                                                                                                  |
| RIZKY Kafiatur   | 1                                                                                                                                                                                  |
| BIN Ji Da        | 1                                                                                                                                                                                  |
| AFRISAL Riski    | 2                                                                                                                                                                                  |
| JARDIM Welber    | 4                                                                                                                                                                                  |
| ZAKY Sulthan     |                                                                                                                                                                                    |
| PAHLEVI Jehan    |                                                                                                                                                                                    |
| AKBAR Habil      | 3                                                                                                                                                                                  |
| GWIJANGGE Iqbal  | 5                                                                                                                                                                                  |
| NURVIAT Rizdjar  |                                                                                                                                                                                    |
| ZIDAN Achmad     |                                                                                                                                                                                    |
| RAMADHAN Hanif   |                                                                                                                                                                                    |
| BRKIC Amar       | 3                                                                                                                                                                                  |
| ASYURA Nabil     | 1                                                                                                                                                                                  |
|                  | PURWANTO Arkhan RIZKY Kafiatur BIN Ji Da AFRISAL Riski JARDIM Welber ZAKY Sulthan PAHLEVI Jehan AKBAR Habil GWIJANGGE Iqbal NURVIAT Rizdjar ZIDAN Achmad RAMADHAN Hanif BRKIC Amar |