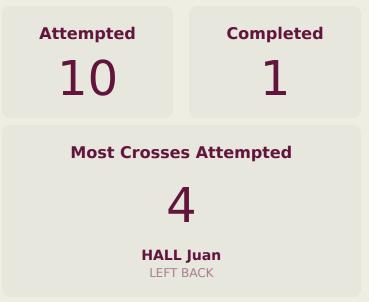

# **Crosses (Open Play)**

| #  | Player           | Inswing | Outswing | Driven | Lofted | Cutback | Push<br>Cross | Total<br>Attempted |
|----|------------------|---------|----------|--------|--------|---------|---------------|--------------------|
| 1  | ROMERO Manuel    | 0       | 0        | 0      | 0      | 0       | 0             | 0                  |
| 3  | KRUG Martin      |         |          |        |        |         |               |                    |
| 5  | HALL Juan        |         | 3        |        | 1      |         |               | 4                  |
| 6  | RYCE Anel        |         | 1        |        |        |         |               | 1                  |
| 9  | KRUG Frederick   |         |          |        |        |         |               |                    |
| 10 | MORENO Eric      |         |          |        |        |         |               |                    |
| 11 | CASTILLO Oldemar |         |          |        |        |         |               |                    |
| 13 | DIAZ Erick       |         |          |        |        |         |               |                    |
| 14 | JIMENEZ Juan     |         | 1        |        |        |         |               | 1                  |
| 16 | PIERRE Jael      |         |          |        |        | 1       | 2             | 3                  |
| 18 | RIOS Hector      |         |          |        |        |         |               |                    |
| 7  | WALDER Kevin     |         |          |        |        |         |               |                    |
| 8  | MARTA Aldair     |         |          |        |        |         |               |                    |
| 15 | PIERRE Joshua    |         |          |        | 1      |         |               | 1                  |
| 17 | GAITAN Luis      |         |          |        |        |         |               |                    |
| 20 | GOMEZ Ernesto    |         |          |        |        |         |               |                    |

#### **In Possession - Distributions**

| #  | Player           | Passes<br>Attempted | Passes<br>Completed | Pass<br>Completion<br>% | Switches of<br>Play | Crosses<br>Attempted | Crosses<br>Completed | Line Breaks<br>Attempted | Line Breaks<br>Completed | Line Break<br>Completion<br>% | Ball<br>Progressions | Take Ons | Step Ins | Attempts at<br>Goal | Goals |
|----|------------------|---------------------|---------------------|-------------------------|---------------------|----------------------|----------------------|--------------------------|--------------------------|-------------------------------|----------------------|----------|----------|---------------------|-------|
| 1  | ROMERO Manuel    | 21                  | 15                  | 71%                     | 0                   | 0                    | 0                    | 4                        | 0                        | 0%                            | 0                    | 0        | 0        | 0                   | 0     |
| 3  | KRUG Martin      | 94                  | 91                  | 97%                     |                     |                      |                      | 17                       | 16                       | 94%                           |                      |          |          |                     |       |
| 5  | HALL Juan        | 49                  | 36                  | 73%                     |                     | 4                    |                      | 14                       | 5                        | 35%                           | 1                    | 1        |          | 1                   |       |
| 6  | RYCE Anel        | 45                  | 35                  | 78%                     |                     | 1                    | 1                    | 16                       | 10                       | 62%                           |                      |          |          | 2                   |       |
| 9  | KRUG Frederick   | 9                   | 8                   | 89%                     |                     |                      |                      | 1                        | 1                        | 100%                          |                      |          |          | 1                   |       |
| 10 | MORENO Eric      | 23                  | 21                  | 91%                     |                     | 4                    | 2                    | 6                        | 4                        | 66%                           | 3                    | 3        |          | 2                   |       |
| 11 | CASTILLO Oldemar | 11                  | 9                   | 82%                     |                     |                      |                      | 2                        | 1                        | 50%                           | 2                    |          | 2        | 2                   | 1     |
| 13 | DIAZ Erick       | 85                  | 83                  | 98%                     |                     | 5                    | 1                    | 29                       | 27                       | 93%                           | 2                    |          | 2        | 1                   |       |
| 14 | JIMENEZ Juan     | 28                  | 24                  | 86%                     |                     | 1                    |                      | 8                        | 5                        | 62%                           | 2                    |          | 2        |                     |       |
| 16 | PIERRE Jael      | 13                  | 9                   | 69%                     |                     | 3                    |                      | 5                        | 2                        | 40%                           | 3                    |          | 3        |                     |       |
| 18 | RIOS Hector      | 12                  | 7                   | 58%                     |                     |                      |                      | 2                        | 1                        | 50%                           | 2                    | 2        |          | 3                   |       |
| 7  | WALDER Kevin     | 5                   | 4                   | 80%                     |                     |                      |                      |                          |                          |                               |                      |          |          | 1                   |       |
| 8  | MARTA Aldair     | 5                   | 4                   | 80%                     |                     |                      |                      | 1                        | 1                        | 100%                          |                      |          |          |                     |       |
| 15 | PIERRE Joshua    | 31                  | 23                  | 74%                     |                     | 1                    |                      | 10                       | 5                        | 50%                           | 2                    | 1        | 1        |                     |       |
| 17 | GAITAN Luis      |                     |                     |                         |                     |                      |                      |                          |                          |                               |                      |          |          |                     |       |
| 20 | GOMEZ Ernesto    | 3                   | 3                   | 100%                    |                     |                      |                      | 2                        | 2                        | 100%                          |                      |          |          |                     |       |