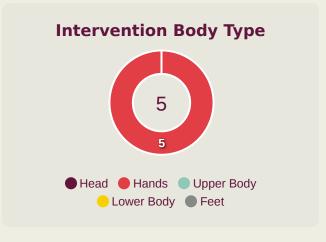

### **Delivery Types Faced**

| Total | In Swing | Out Swing | Driven | Lofted | Cutback | Push |
|-------|----------|-----------|--------|--------|---------|------|
| 19    | 9        | 5         |        | 2      | 1       | 2    |