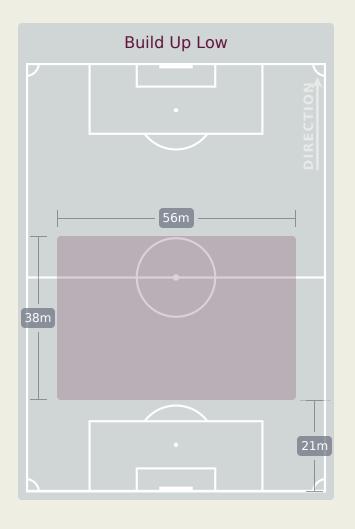

| Crosses                              |                | 19        |
| 22        |       | Ball Progressions                    |                | 17        |
| 187 (54)  | Defer | nsive Pressures Applied (Dir         | ect Pressures) | 187 (64)  |
| 49        |       | Forced Turnovers                     |                | 43        |
| 58        |       | Second Balls                         |                | 73        |
| 117.6 km  |       | Total Distance Covere                | ed             | 107.4 km  |
| 5.5 km    | Zor   | ne 4 - Low Speed Sprinting:          | 20-25 km/h     | 4.4 km    |



# **Phases of Play**







### **OUT OF POSSESSION**





# IN POSSESSION





# **In Possession Line Height & Team Length**









# **In Possession Line Height & Team Length**











Attempted Line Breaks 102









Attempted Line Breaks 5
Inside Shape 2
Outside Shape 3



Attempted Line Breaks 75
Inside Shape 50
Outside Shape 25



Attempted Line Breaks 22
Inside Shape 17
Outside Shape 5



Attempted Line Breaks 117









Attempted Line Breaks 5
Inside Shape 4
Outside Shape 1



Attempted Line Breaks 89
Inside Shape 42
Outside Shape 47



Attempted Line Breaks 23
Inside Shape 14
Outside Shape 9



|    |                  |                             |                             |                               |                   | 4 U                           | nits             |                   |                   | 3 Units          |                   | 2 U              | nits              |         | Direction |      | Di   | istribution <sup>-</s