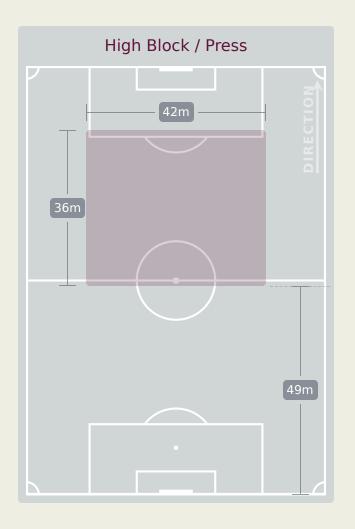

| KRUG Frederick   | 1                              |
| 10 | MORENO Eric      | 1                              |
| 11 | CASTILLO Oldemar | 4                              |
| 13 | DIAZ Erick       | 5                              |
| 14 | JIMENEZ Juan     | 2                              |
| 16 | PIERRE Jael      | 1                              |
| 18 | RIOS Hector      |                                |
| 7  | WALDER Kevin     |                                |
| 8  | MARTA Aldair     | 1                              |
| 15 | PIERRE Joshua    | 4                              |
| 17 | GAITAN Luis      |                                |
| 20 | GOMEZ Ernesto    |                                |

# **Defensive Line Height & Team Length**









# **Defensive Line Height & Team Length**









# **Defensive Pressure**







| 187    | Total Pressures            | 187   |
|--------|----------------------------|-------|
| 54     | Direct Pressures           | 64    |
| 1.44s  | Avg Pressure Duration      | 1.46s |
| 49     | Forced Turnovers           | 43    |
| 13.21s | Ball Recovery Time         | 9.8s  |
| 73     | Pushing on into Pressing   | 75    |
| 147    | Pushing on                 | 156   |
| 22     | Pressing Direction Inside  | 24    |
| 105    | Pressing Direction Outside | 112   |
|        |                            |       |

Most Direct
Pressures

10

AFRISAL Riski
LEFT WINGER

Most Direct
Pressures

12

CASTILLO Oldemar
LEFT MIDFIELD





# GOALKEEPING





# **Goalkeeping Involvement**

# Indonesia

### **Indonesia GK Involvement Timeline**







###