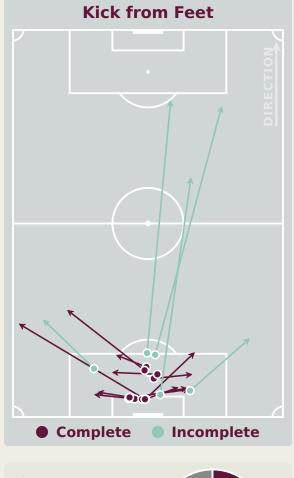

#### **In Possession - Distributions**

| ln | done | esia        |  |
|----|------|-------------|--|
|    |      | Attempts at |  |

| #  | Player           | Passes<br>Attempted | Passes<br>Completed | Pass<br>Completion<br>% | Switches of<br>Play | Crosses<br>Attempted | Crosses<br>Completed | Line Breaks<br>Attempted | Line Breaks<br>Completed | Line Break<br>Completion<br>% | Ball<br>Progressions | Take Ons | Step Ins | Attempts at<br>Goal | Goals |
|----|------------------|---------------------|---------------------|-------------------------|---------------------|----------------------|----------------------|--------------------------|--------------------------|-------------------------------|----------------------|----------|----------|---------------------|-------|
| 1  | AL GIFFARI Ikram | 32                  | 26                  | 81%                     | 0                   | 0                    | 0                    | 8                        | 5                        | 62%                           | 0                    | 0        | 0        | 0                   | 0     |
| 7  | DENNIS Figo      | 31                  | 29                  | 94%                     |                     |                      |                      | 6                        | 6                        | 100%                          | 2                    |          | 2        |                     |       |
| 8  | PURWANTO Arkhan  | 14                  | 12                  | 86%                     |                     |                      |                      |                          |                          |                               |                      |          |          | 2                   | 1     |
| 9  | RIZKY Kafiatur   | 21                  | 15                  | 71%                     |                     |                      |                      | 5                        | 4                        | 80%                           | 1                    |          | 1        | 1                   |       |
| 10 | BIN Ji Da        | 22                  | 18                  | 82%                     |                     |                      |                      | 4                        | 4                        | 100%                          | 3                    |          | 3        | 1                   |       |
| 11 | AFRISAL Riski    | 16                  | 10                  | 62%                     |                     | 3                    | 1                    | 6                        | 4                        | 66%                           |                      |          |          |                     |       |
| 12 | JARDIM Welber    | 47                  | 35                  | 74%                     |                     | 4                    | 2                    | 23                       | 14                       | 60%                           | 4                    | 1        | 3        |                     |       |
| 14 | ZAKY Sulthan     | 38                  | 29                  | 76%                     |                     |                      |                      | 13                       | 9                        | 69%                           | 4                    |          | 4        | 1                   |       |
| 18 | PAHLEVI Jehan    | 8                   | 6                   | 75%                     |                     |                      |                      | 2                        | 1                        | 50%                           |                      |          |          | 1                   |       |
| 20 | AKBAR Habil      | 35                  | 32                  | 91%                     |                     | 2                    |                      | 10                       | 8                        | 80%                           | 3                    |          | 3        |                     |       |
| 21 | GWIJANGGE Iqbal  | 37                  | 32                  | 86%                     |                     |                      |                      | 13                       | 10                       | 76%                           |                      |          |          | 1                   |       |
| 2  | NURVIAT Rizdjar  | 1                   | 1                   | 100%                    |                     |                      |                      |                          |                          |                               | 1                    |          | 1        |                     |       |
| 5  | ZIDAN Achmad     | 7                   | 7                   | 100%                    |                     | 1                    |                      | 1                        |                          |                               |                      |          |          |                     |       |
| 6  | RAMADHAN Hanif   | 15                  | 12                  | 80%                     |                     |                      |                      | 5                        | 4                        | 80%                           | 2                    |          | 2        | 1                   |       |
| 16 | BRKIC Amar       | 8                   | 6                   | 75%                     |                     |                      |                      | 2                        | 1                        | 50%                           | 2                    | 1        | 1        |                     |       |
| 17 | ASYURA Nabil     | 14                  | 10                  | 71%                     |                     | 3                    |                      | 4                        | 2                        | 50%                           |                      |          |          |                     |       |