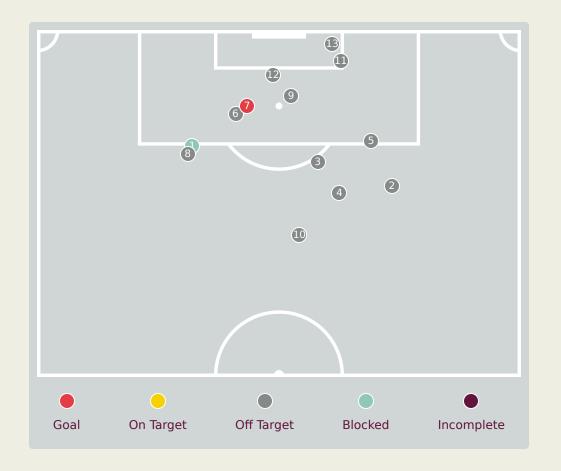

| Key | Outcome    | Shots |
|-----|------------|-------|
| •   | Goals      | 1     |
| •   | On Target  | 0     |
| •   | Off Target | 11    |
| •   | Blocked    | 1     |
| •   | Incomplete | 0     |

| Time | Player              | Outcome                                | Body Part  | Delivery Type    |
|------|---------------------|----------------------------------------|------------|------------------|
| 14   | 5 HALL Juan         | Incomplete - Blocked                   | Left Foot  | Pass             |
| 24   | 10 MORENO Eric      | Off Target                             | Right Foot | Pass             |
| 26   | 11 CASTILLO Oldemar | Off Target                             | Right Foot | Loose Ball       |
| 30   | 10 MORENO Eric      | Off Target                             | Right Foot | Loose Ball       |
| 36   | 6 RYCE Anel         | Off Target                             | Right Foot | Loose Ball       |
| 47   | 18 RIOS Hector      | Off Target                             | Head       | Cross            |
| 47   | 11 CASTILLO Oldemar | On Target - Goal                       | Right Foot | Ball Progression |
| 57   | 18 RIOS Hector      | Off Target                             | Left Foot  | Loose Ball       |
| 60   | 9 KRUG Frederick    | Deflected Off Target - Defensive Event | Left Foot  | Loose Ball       |
| 74   | 6 RYCE Anel         | Off Target                             | Right Foot | Freekick         |
| 79   | 13 DIAZ Erick       | Off Target                             | Left Foot  | Corner           |
| 85   | 18 RIOS Hector      | Off Target                             | Head       | Corner           |
| 86   | 7 WALDER Kevin      | Off Target                             | Head       | Corner           |