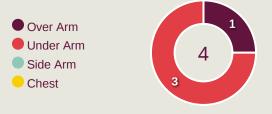

### **Goal Prevention**

| Total Attempts on Goal | Total Goal    | Save & | Deflect & | Save &  | Save    | No Save |
|------------------------|---------------|--------|-----------|---------|---------|---------|
| Faced                  | Interventions | Retain | Retain    | Deflect | Attempt | Attempt |
| 14                     | 2             | 1      | 0         | 1       | 3       | 9       |