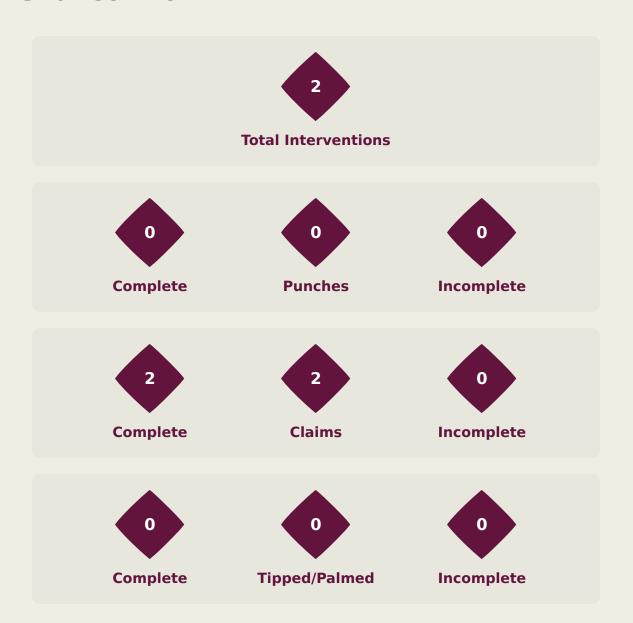

### **Goal Prevention**

| Total Attempts on Goal | Total Goal    | Save & | Deflect & | Save &  | Save    | No Save |
|------------------------|---------------|--------|-----------|---------|---------|---------|
| Faced                  | Interventions | Retain | Retain    | Deflect | Attempt | Attempt |
| 14                     | 2             | 1      | 0         | 1       | 3       | 9       |