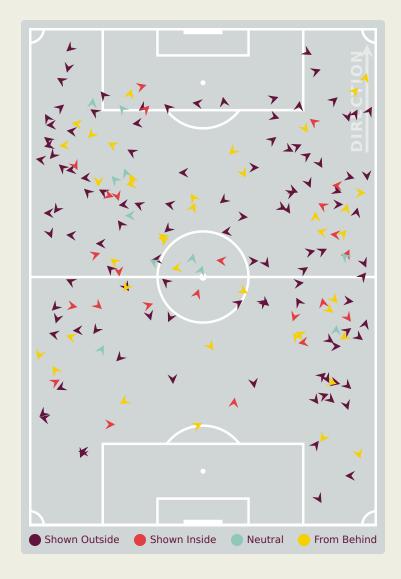

# **In Possession Line Height & Team Length**

# **In Possession Line Height & Team Length**

Attempted Line Breaks 102

Attempted Line Breaks 5
Inside Shape 2
Outside Shape 3

Attempted Line Breaks 75
Inside Shape 50
Outside Shape 25

Attempted Line Breaks 22
Inside Shape 17
Outside Shape 5

Attempted Line Breaks 117

Attempted Line Breaks 5
Inside Shape 4
Outside Shape 1

Attempted Line Breaks 89
Inside Shape 42
Outside Shape 47

Attempted Line Breaks 23
Inside Shape 14
Outside Shape 9

|    |                  |                             |                             |                               |                   | 4 U                           | nits             |                   |                   | 3 Units          |                   | 2 U              | nits              |         | Direction |      | Di   | istribution <sup>-</sup> | Гуре                |
|----|------------------|-----------------------------|-----------------------------|-------------------------------|-------------------|-------------------------------|------------------|-------------------|-------------------|------------------|-------------------|------------------|-------------------|---------|-----------|------|------|--------------------------|---------------------|
| #  | Player           | Line<br>Breaks<br>Attempted | Line<br>Breaks<br>Completed | Line Break<br>Completion<br>% | Attacking<br>Line | Attacking<br>Midfield<br>Line | Midfield<br>Line | Defensive<br>Line | Attacking<br>Line | Midfield<br>Line | Defensive<br>Line | Midfield<br>Line | Defensive<br>Line | Through | Around    | Over | Pass | Cross                    | Ball<br>Progression |
| 1  | AL GIFFARI Ikram | 8                           | 5                           | 62%                           | 1                 |                               |                  |                   | 6                 | 1                |                   |                  |                   | 1       |           | 7    | 8    |                          |                     |
| 7  | DENNIS Figo      | 6                           | 6                           | 100%                          |                   |                               |                  |                   | 3                 |                  | 1                 | 2                |                   | 2       | 2         | 2    | 6    |                          |                     |
| 8  | PURWANTO Arkhan  |                             |                             |                               |                   |                               |                  |                   |                   |                  |                   |                  |                   |         |           |      |      |                          |                     |
| 9  | RIZKY Kafiatur   | 5                           | 4                           | 80%                           |                   |                               |                  |                   | 1                 | 3                |                   | 1                |                   | 2       | 3         |      | 4    |                          | 1                   |
| 10 | BIN Ji Da        | 4                           | 4                           | 100%                          |                   |                               |                  |                   | 2                 | 2                |                   |                  |                   | 3       | 1         |      | 3    |                          | 1                   |
| 11 | AFRISAL Riski    | 6                           | 4                           | 66%                           |                   |                               |                  |                   |                   | 1                | 2                 | 1                | 2                 | 1       | 2         | 3    | 4    | 2                        |                     |
| 12 | JARDIM Welber    | 23                          | 14                          | 60%                           |                   |                               |                  | 1                 | 9                 | 8                | 1                 | 4                |                   | 6       | 5         | 12   | 17   | 4                        | 2                   |
| 14 | ZAKY Sulthan     | 13                          | 9                           | 69%                           | 1                 |                               |                  |                   | 6                 | 2                | 2                 | 1                | 1                 | 2       | 5         | 6    | 11   |                          | 2                   |
| 18 | PAHLEVI Jehan    | 2                           | 1                           | 50%                           |                   |                               |                  |                   |                   | 2                |                   |                  |                   |         |           | 2    | 2    |                          |                     |
| 20 | AKBAR Habil      | 10                          | 8                           | 80%                           |                   | 1                             |                  |                   | 4                 | 2                |                   | 2                | 1                 | 3       | 4         | 3    | 10   |                          |                     |
| 21 | GWIJANGGE Iqbal  | 13                          | 10                          | 76%                           | 1                 |                               |                  |                   | 8                 | 3                |                   | 1                |                   | 3       | 6         | 4    | 13   |                          |                     |
| 2  | NURVIAT Rizdjar  |                             |                             |                               |                   |                               |                  |                   |                   |                  |                   |                  |                   |         |           |      |      |                          |                     |
| 5  | ZIDAN Achmad     | 1                           |                             |                               |                   |                               |                  |                   |                   |                  |                   |                  | 1                 |         |           | 1    |      | 1                        |                     |
| 6  | RAMADHAN Hanif   | 5                           | 4                           | 80%                           |                   |                               |                  |                   | 3                 |                  |                   | 2                |                   | 4       | 1         |      | 5    |                          |                     |
| 16 | BRKIC Amar       | 2                           | 1                           | 50%                           |                   |                               |                  |                   |                   | 2                |                   |                  |                   | 2       |           |      | 2    |                          |                     |
| 17 | ASYURA Nabil     | 4                           | 2                           | 50%                           |                   |                               |                  |                   |                   | 1                |                   | 1                | 2                 | 2       | 1         | 1    | 3    | 1                        |                     |