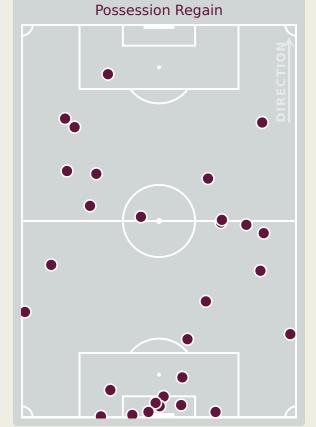

### **Defensive Actions**

Total

Possession

Regains

### **Defensive Actions**

| #  | Player           | Total<br>Possession<br>Regains |
|----|------------------|--------------------------------|
| 1  | ROMERO Manuel    | 7                              |
| 3  | KRUG Martin      | 1                              |
| 5  | HALL Juan        | 3                              |
| 6  | RYCE Anel        | 4                              |
| 9  | KRUG Frederick   | 1                              |
| 10 | MORENO Eric      | 1                              |
| 11 | CASTILLO Oldemar | 4                              |
| 13 | DIAZ Erick       | 5                              |
| 14 | JIMENEZ Juan     | 2                              |
| 16 | PIERRE Jael      | 1                              |
| 18 | RIOS Hector      |                                |
| 7  | WALDER Kevin     |                                |
| 8  | MARTA Aldair     | 1                              |
| 15 | PIERRE Joshua    | 4                              |
| 17 | GAITAN Luis      |                                |
| 20 | GOMEZ Ernesto    |                                |