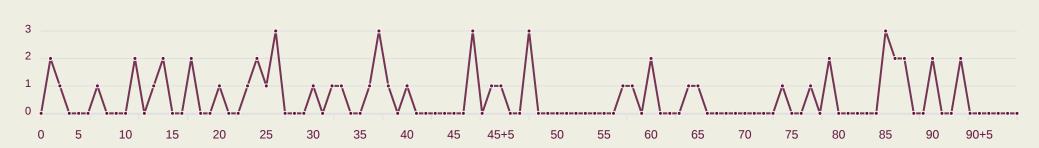

ngth**









# **Defensive Pressure**







| 187    | Total Pressures            | 187   |
|--------|----------------------------|-------|
| 54     | Direct Pressures           | 64    |
| 1.44s  | Avg Pressure Duration      | 1.46s |
| 49     | Forced Turnovers           | 43    |
| 13.21s | Ball Recovery Time         | 9.8s  |
| 73     | Pushing on into Pressing   | 75    |
| 147    | Pushing on                 | 156   |
| 22     | Pressing Direction Inside  | 24    |
| 105    | Pressing Direction Outside | 112   |
|        |                            |       |

Most Direct
Pressures

10

AFRISAL Riski
LEFT WINGER

Most Direct
Pressures

12

CASTILLO Oldemar
LEFT MIDFIELD





# GOALKEEPING





# **Goalkeeping Involvement**

# Indonesia

### **Indonesia GK Involvement Timeline**







### **Panama GK Involvement Timeline**





# **Goalkeeping Distribution**





Play Into

Play AroundPlay Through

Play Beyond

Other



From Hands

Drop Kick









# **Goalkeeping Distribution**



















### **Goal Prevention**















| Total Attempts on Goal | Total Goal    | Save & | Deflect & | Save &  | Save    | No Save |
|------------------------|---------------|--------|-----------|---------|---------|---------|
| Faced                  | Interventions | Retain | Retain    | Deflect | Attempt | Attempt |
| 14                     | 2             | 1      | 0         | 1       | 3       | 9       |

### **Goal Prevention**













| Total Attempts on Goal | Total Goal    | Save & | Deflect & | Save &  | Save    | No Save |
|------------------------|--