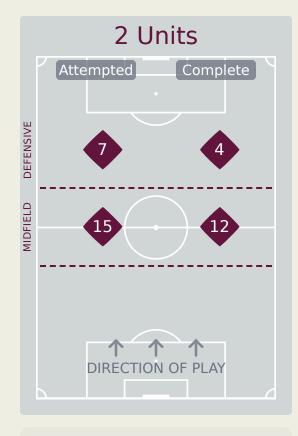

|    |                  |                             |                             |                               | 4 Units           |                               |                  | 3 Units           |                   | 2 Units          |                   | Direction        |                   |         | Distribution Type |      |      |       |                     |
|----|------------------|-----------------------------|-----------------------------|-------------------------------|-------------------|-------------------------------|------------------|-------------------|-------------------|------------------|-------------------|------------------|-------------------|---------|-------------------|------|------|-------|---------------------|
| #  | Player           | Line<br>Breaks<br>Attempted | Line<br>Breaks<br>Completed | Line Break<br>Completion<br>% | Attacking<br>Line | Attacking<br>Midfield<br>Line | Midfield<br>Line | Defensive<br>Line | Attacking<br>Line | Midfield<br>Line | Defensive<br>Line | Midfield<br>Line | Defensive<br>Line | Through | Around            | Over | Pass | Cross | Ball<br>Progression |
| 1  | ROMERO Manuel    | 4                           |                             |                               |                   |                               | 1                | 1                 |                   |                  | 2                 |                  |                   |         |                   | 4    | 4    |       |                     |
| 3  | KRUG Martin      | 17                          | 16                          | 94%                           |                   |                               |                  |                   | 10                | 7                |                   |                  |                   |         | 8                 | 9    | 17   |       |                     |
| 5  | HALL Juan        | 14                          | 5                           | 35%                           |                   |                               |                  |                   | 1                 | 8                | 2                 |                  | 3                 | 1       | 3                 | 10   | 13   | 1     |                     |
| 6  | RYCE Anel        | 16                          | 10                          | 62%                           |                   | 1                             |                  | 1                 | 3                 | 7                | 2                 | 2                |                   | 6       | 4                 | 6    | 15   | 1     |                     |
| 9  | KRUG Frederick   | 1                           | 1                           | 100%                          |                   |                               |                  | 1                 |                   |                  |                   |                  |                   |         | 1                 |      | 1    |       |                     |
| 10 | MORENO Eric      | 6                           | 4                           | 66%                           |                   |                               |                  |                   |                   | 2                |                   | 3                | 1                 | 2       | 1                 | 3    | 3    | 1     | 2                   |
| 11 | CASTILLO Oldemar | 2                           | 1                           | 50%                           |                   |                               |                  |                   |                   |                  | 1                 |                  | 1                 |         | 2                 |      | 1    |       | 1                   |
| 13 | DIAZ Erick       | 29                          | 27                          | 93%                           |                   |                               |                  |                   | 9                 | 12               | 1                 | 6                | 1                 | 4       | 16                | 9    | 27   | 1     | 1                   |
| 14 | JIMENEZ Juan     | 8                           | 5                           | 62%                           |                   |                               |                  |                   | 1                 | 6                |                   | 1                |                   |         | 4                 | 4    | 7    | 1     |                     |
| 16 | PIERRE Jael      | 5                           | 2                           | 40%                           |                   |                               |                  |                   | 1                 | 1                | 2                 |                  | 1                 | 3       | 1                 | 1    | 2    | 1     | 2                   |
| 18 | RIOS Hector      | 2                           | 1                           | 50%                           |                   |                               |                  |                   |                   |                  | 1                 | 1                |                   | 1       | 1                 |      | 1    |       | 1                   |
| 7  | WALDER Kevin     |                             |                             |                               |                   |                               |                  |                   |                   |                  |                   |                  |                   |         |                   |      |      |       |                     |
| 8  | MARTA Aldair     | 1                           | 1                           | 100%                          |                   |                               |                  |                   | 1                 |                  |                   |                  |                   | 1       |                   |      | 1    |       |                     |
| 15 | PIERRE Joshua    | 10                          | 5                           | 50%                           |                   |                               |                  |                   | 3                 | 4                | 2                 | 1                |                   | 3       | 1                 | 6    | 8    | 1     | 1                   |
| 17 | GAITAN Luis      |                             |                             |                               |                   |                               |                  |                   |                   |                  |                   |                  |                   |         |                   |      |      |       |                     |
| 20 | GOMEZ Ernesto    | 2                           | 2                           | 100%                          |                   |                               |                  |                   |                   |                  |                   | 2                |                   |         |                   | 2    | 2    |       |                     |