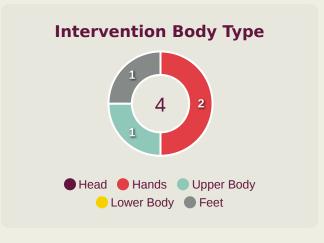

### **Delivery Types Faced**

| Total | In Swing | Out Swing | Driven | Lofted | Cutback | Push |
|-------|----------|-----------|--------|--------|---------|------|
| 19    | 9        | 5         |        | 2      | 1       | 2    |