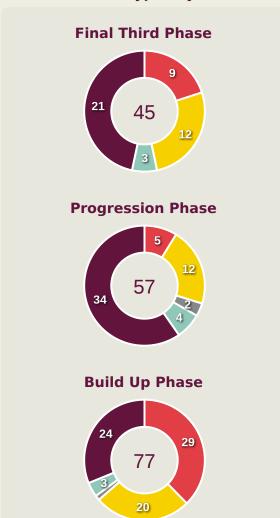

### **Movement Types by Phase**

### **Progression Phase**

### **Build Up Phase**