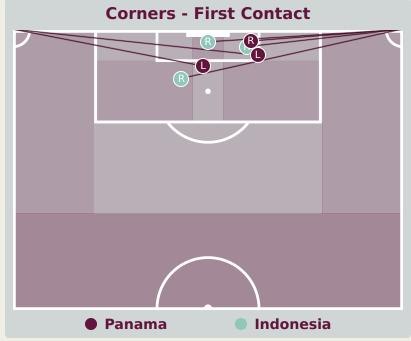

#### **Set Plays - Corners**

| Delivery Type        | From Left<br>Side | From Right<br>Side | Total |
|----------------------|-------------------|--------------------|-------|
| Direct to Area       | 2                 | 4                  | 6     |
| Short                |                   |                    |       |
| Edge of Penalty Area |                   |                    |       |

| Delivery Style | Total |
|----------------|-------|
| Inswing        | 6     |
| Outswing       |       |
| Driven         |       |

| Free Kicks          |       |  |  |  |
|---------------------|-------|--|--|--|
| Туре                | Total |  |  |  |
| Direct              | 8     |  |  |  |
| Direct (on target)  |       |  |  |  |
| Direct (off target) | 1     |  |  |  |
| Indirect            |       |  |  |  |

#### **First Contacts on Panama Crosses**

| Top 5 Player First Contacts |           |       |  |  |  |  |  |
|-----------------------------|-----------|-------|--|--|--|--|--|
| Player                      | Team      | Total |  |  |  |  |  |
| DIAZ Erick                  | Panama    | 1     |  |  |  |  |  |
| RIOS Hector                 | Panama    | 1     |  |  |  |  |  |
| WALDER Kevin                | Panama    | 1     |  |  |  |  |  |
| AL GIFFARI Ikram            | Indonesia | 1     |  |  |  |  |  |
| PURWANTO Arkhan             | Indonesia | 1     |  |  |  |  |  |