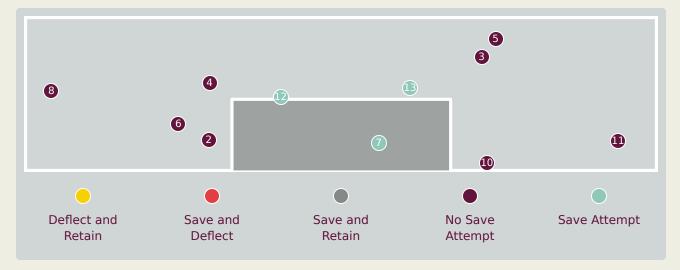

### **Goal Prevention**

| Total Attempts on Goal | Total Goal    | Save & | Deflect & | Save &  | Save    | No Save |
|------------------------|---------------|--------|-----------|---------|---------|---------|
| Faced                  | Interventions | Retain | Retain    | Deflect | Attempt | Attempt |
| 14                     | 2             | 1      | 0         | 1       | 3       | 9       |