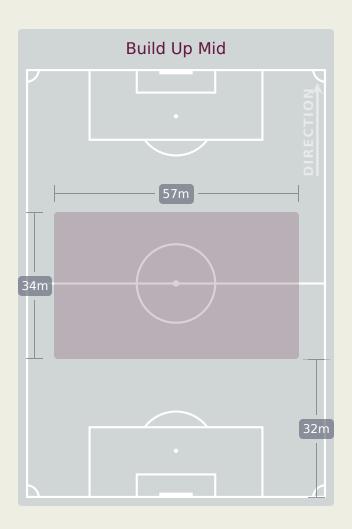

# **In Possession Line Height & Team Length**

Attempted Line Breaks 117

Attempted Line Breaks 5
Inside Shape 4
Outside Shape 1

Attempted Line Breaks 89
Inside Shape 42
Outside Shape 47

Attempted Line Breaks 23
Inside Shape 14
Outside Shape 9

|    |                  |                             |                             |                               |                   | 4 U                           | nits             |                   |                   | 3 Units          |                   | 2 U              | nits              |         | Direction |      | Di   | istribution <sup>-</sup> | Гуре                |
|----|------------------|-----------------------------|-----------------------------|-------------------------------|-------------------|-------------------------------|------------------|-------------------|-------------------|------------------|-------------------|------------------|-------------------|---------|-----------|------|------|--------------------------|---------------------|
| #  | Player           | Line<br>Breaks<br>Attempted | Line<br>Breaks<br>Completed | Line Break<br>Completion<br>% | Attacking<br>Line | Attacking<br>Midfield<br>Line | Midfield<br>Line | Defensive<br>Line | Attacking<br>Line | Midfield<br>Line | Defensive<br>Line | Midfield<br>Line | Defensive<br>Line | Through | Around    | Over | Pass | Cross                    | Ball<br>Progression |
| 1  | AL GIFFARI Ikram | 8                           | 5                           | 62%                           | 1                 |                               |                  |                   | 6                 | 1                |                   |                  |                   | 1       |           | 7    | 8    |                          |                     |
| 7  | DENNIS Figo      | 6                           | 6                           | 100%                          |                   |                               |                  |                   | 3                 |                  | 1                 | 2                |                   | 2       | 2         | 2    | 6    |                          |                     |
| 8  | PURWANTO Arkhan  |                             |                             |                               |                   |                               |                  |                   |                   |                  |                   |                  |                   |         |           |      |      |                          |                     |
| 9  | RIZKY Kafiatur   | 5                           | 4                           | 80%                           |                   |                               |                  |                   | 1                 | 3                |                   | 1                |                   | 2       | 3         |      | 4    |                          | 1                   |
| 10 | BIN Ji Da        | 4                           | 4                           | 100%                          |                   |                               |                  |                   | 2                 | 2                |                   |                  |                   | 3       | 1         |      | 3    |                          | 1                   |
| 11 | AFRISAL Riski    | 6                           | 4                           | 66%                           |                   |                               |                  |                   |                   | 1                | 2                 | 1                | 2                 | 1       | 2         | 3    | 4    | 2                        |                     |
| 12 | JARDIM Welber    | 23                          | 14                          | 60%                           |                   |                               |                  | 1                 | 9                 | 8                | 1                 | 4                |                   | 6       | 5         | 12   | 17   | 4                        | 2                   |
| 14 | ZAKY Sulthan     | 13                          | 9                           | 69%                           | 1                 |                               |                  |                   | 6                 | 2                | 2                 | 1                | 1                 | 2       | 5         | 6    | 11   |                          | 2                   |
| 18 | PAHLEVI Jehan    | 2                           | 1                           | 50%                           |                   |                               |                  |                   |                   | 2                |                   |                  |                   |         |           | 2    | 2    |                          |                     |
| 20 | AKBAR Habil      | 10                          | 8                           | 80%                           |                   | 1                             |                  |                   | 4                 | 2                |                   | 2                | 1                 | 3       | 4         | 3    | 10   |                          |                     |
| 21 | GWIJANGGE Iqbal  | 13                          | 10                          | 76%                           | 1                 |                               |                  |                   | 8                 | 3                |                   | 1                |                   | 3       | 6         | 4    | 13   |                          |                     |
| 2  | NURVIAT Rizdjar  |                             |                             |                               |                   |                               |                  |                   |                   |                  |                   |                  |                   |         |           |      |      |                          |                     |
| 5  | ZIDAN Achmad     | 1                           |                             |                               |                   |                               |                  |                   |                   |                  |                   |                  | 1                 |         |           | 1    |      | 1                        |                     |
| 6  | RAMADHAN Hanif   | 5                           | 4                           | 80%                           |                   |                               |                  |                   | 3                 |                  |                   | 2                |                   | 4       | 1         |      | 5    |                          |                     |
| 16 | BRKIC Amar       | 2                           | 1                           | 50%                           |                   |                               |                  |                   |                   | 2                |                   |                  |                   | 2       |           |      | 2    |                          |                     |
| 17 | ASYURA Nabil     | 4                           | 2                           | 50%                           |                   |                               |                  |                   |                   | 1                |                   | 1                | 2                 | 2       | 1         | 1    | 3    | 1                        |                     |