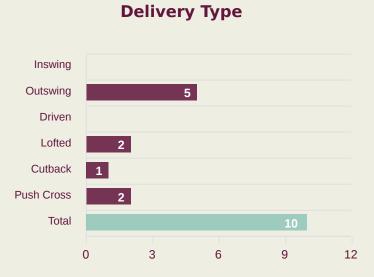

# **Crosses (Open Play)**

| #  | Player           | Inswing | Outswing | Driven | Lofted | Cutback | Push<br>Cross | Total<br>Attempted |
|----|------------------|---------|----------|--------|--------|---------|---------------|--------------------|
| 1  | ROMERO Manuel    | 0       | 0        | 0      | 0      | 0       | 0             | 0                  |
| 3  | KRUG Martin      |         |          |        |        |         |               |                    |
| 5  | HALL Juan        |         | 3        |        | 1      |         |               | 4                  |
| 6  | RYCE Anel        |         | 1        |        |        |         |               | 1                  |
| 9  | KRUG Frederick   |         |          |        |        |         |               |                    |
| 10 | MORENO Eric      |         |          |        |        |         |               |                    |
| 11 | CASTILLO Oldemar |         |          |        |        |         |               |                    |
| 13 | DIAZ Erick       |         |          |        |        |         |               |                    |
| 14 | JIMENEZ Juan     |         | 1        |        |        |         |               | 1                  |
| 16 | PIERRE Jael      |         |          |        |        | 1       | 2             | 3                  |
| 18 | RIOS Hector      |         |          |        |        |         |               |                    |
| 7  | WALDER Kevin     |         |          |        |        |         |               |                    |
| 8  | MARTA Aldair     |         |          |        |        |         |               |                    |
| 15 | PIERRE Joshua    |         |          |        | 1      |         |               | 1                  |
| 17 | GAITAN Luis      |         |          |        |        |         |               |                    |
| 20 | GOMEZ Ernesto    |         |          |        |        |         |               |                    |