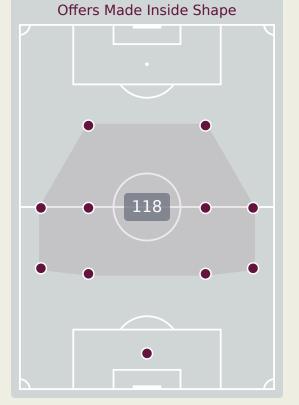

# **Offering to Receive**

| #  | Player           | Offers<br>Made | Offers<br>Received | % Made &<br>Received |
|----|------------------|----------------|--------------------|----------------------|
| 1  | AL GIFFARI Ikram | 4              | 0                  | 0%                   |
| 7  | DENNIS Figo      | 25             | 6                  | 24%                  |
| 8  | PURWANTO Arkhan  | 28             | 8                  | 28.6%                |
| 9  | RIZKY Kafiatur   | 20             | 10                 | 50%                  |
| 10 | BIN Ji Da        | 39             | 11                 | 28.2%                |
| 11 | AFRISAL Riski    | 8              | 6                  | 75%                  |
| 12 | JARDIM Welber    | 36             | 12                 | 33.3%                |
| 14 | ZAKY Sulthan     | 8              | 5                  | 62.5%                |
| 18 | PAHLEVI Jehan    | 15             | 4                  | 26.7%                |
| 20 | AKBAR Habil      | 24             | 9                  | 37.5%                |
| 21 | GWIJANGGE Iqbal  | 8              | 3                  | 37.5%                |
| 2  | NURVIAT Rizdjar  | 0              | 0                  | 0%                   |
| 5  | ZIDAN Achmad     | 10             | 0                  | 0%                   |
| 6  | RAMADHAN Hanif   | 31             | 11                 | 35.5%                |
| 16 | BRKIC Amar       | 20             | 7                  | 35%                  |
| 17 | ASYURA Nabil     | 17             | 4                  | 23.5%                |

117

**Offers Made in Middle Third** 