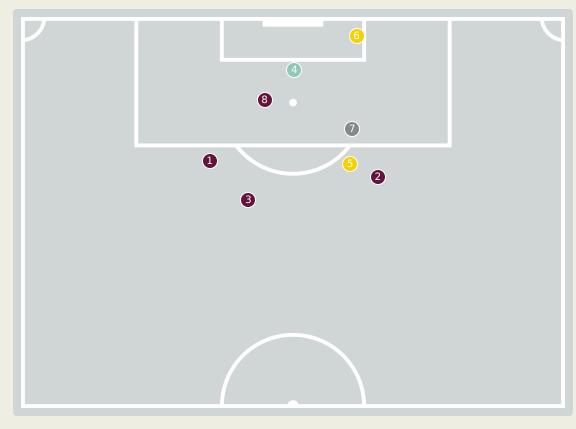

#### **First Contacts on Indonesia Crosses**

| Top 5 Player First Contacts |        |       |  |  |  |  |
|-----------------------------|--------|-------|--|--|--|--|
| Player                      | Team   | Total |  |  |  |  |
| ROMERO Manuel               | Panama | 1     |  |  |  |  |
| HALL Juan                   | Panama | 1     |  |  |  |  |