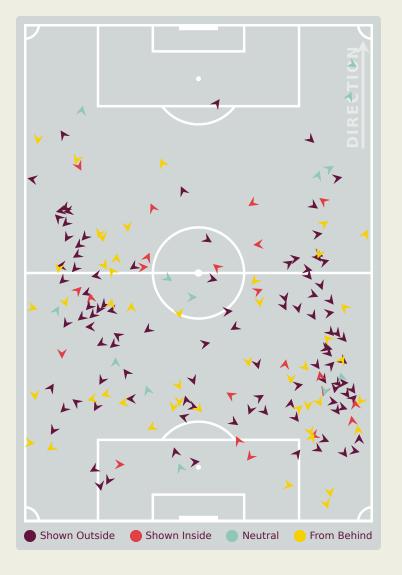

|
| 10 | MORENO Eric      | 1                              |
| 11 | CASTILLO Oldemar | 4                              |
| 13 | DIAZ Erick       | 5                              |
| 14 | JIMENEZ Juan     | 2                              |
| 16 | PIERRE Jael      | 1                              |
| 18 | RIOS Hector      |                                |
| 7  | WALDER Kevin     |                                |
| 8  | MARTA Aldair     | 1                              |
| 15 | PIERRE Joshua    | 4                              |
| 17 | GAITAN Luis      |                                |
| 20 | GOMEZ Ernesto    |                                |

# **Defensive Line Height & Team Length**









# **Defensive Line Height & Team Length**









# **Defensive Pressure**







| 187    | Total Pressures            | 187   |
|--------|----------------------------|-------|
| 54     | Direct Pressures           | 64    |
| 1.44s  | Avg Pressure Duration      | 1.46s |
| 49     | Forced Turnovers           | 43    |
| 13.21s | Ball Recovery Time         | 9.8s  |
| 73     | Pushing on into Pressing   | 75    |
| 147    | Pushing on                 | 156   |
| 22     | Pressing Direction Inside  | 24    |
| 105    | Pressing Direction Outside | 112   |
|        |                            |       |

Most Direct
Pressures

10

AFRISAL Riski
LEFT WINGER

Most Direct
Pressures

12

CASTILLO Oldemar
LEFT MIDFIELD





# GOALKEEPING





# **Goalkeeping Involvement**

# Indonesia

### **Indonesia GK Involvement Timeline**







### **Panama GK Involvement Timeline**