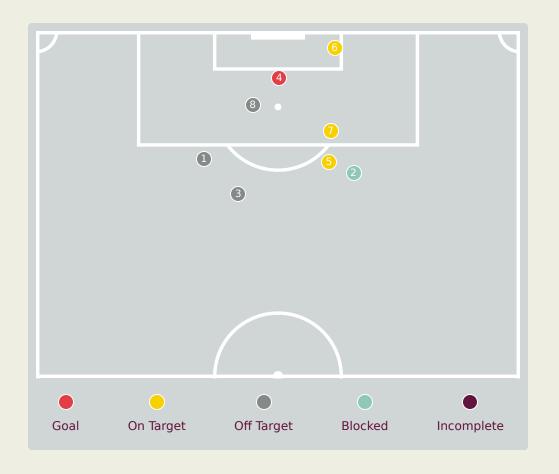

| Key | Outcome    | Shots |
|-----|------------|-------|
| •   | Goals      | 1     |
| •   | On Target  | 3     |
| •   | Off Target | 3     |
|     | Blocked    | 1     |
| •   | Incomplete | 0     |

| Time | Player             | Outcome              | Body Part  | Delivery Type |
|------|--------------------|----------------------|------------|---------------|
| 18   | 10 BIN Ji Da       | Off Target           | Right Foot | Pass          |
| 22   | 18 PAHLEVI Jehan   | Incomplete - Blocked | Left Foot  | Pass          |
| 22   | 9 RIZKY Kafiatur   | Off Target           | Left Foot  | Loose Ball    |
| 53   | 8 PURWANTO Arkhan  | On Target - Goal     | Head       | Cross         |
| 67   | 8 PURWANTO Arkhan  | On Target - Saved    | Right Foot | Pass          |
| 81   | 21 GWIJANGGE Iqbal | On Target - Saved    | Left Foot  | Loose Ball    |
| 93   | 6 RAMADHAN Hanif   | On Target - Saved    | Right Foot | Pass          |
| 98   | 14 ZAKY Sulthan    | Off Target           | Head       | Freekick      |