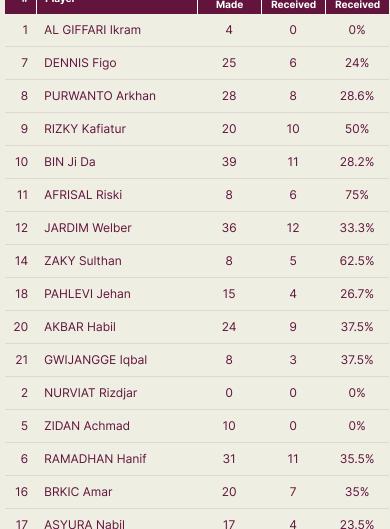

# **Offering to Receive**

| #  | Player           | Offers<br>Made | Offers<br>Received | % Made &<br>Received |
|----|------------------|----------------|--------------------|----------------------|
| 1  | AL GIFFARI Ikram | 4              | 0                  | 0%                   |
| 7  | DENNIS Figo      | 25             | 6                  | 24%                  |
| 8  | PURWANTO Arkhan  | 28             | 8                  | 28.6%                |
| 9  | RIZKY Kafiatur   | 20             | 10                 | 50%                  |
| 10 | BIN Ji Da        | 39             | 11                 | 28.2%                |
| 11 | AFRISAL Riski    | 8              | 6                  | 75%                  |
| 12 | JARDIM Welber    | 36             | 12                 | 33.3%                |
| 14 | ZAKY Sulthan     | 8              | 5                  | 62.5%                |
| 18 | PAHLEVI Jehan    | 15             | 4                  | 26.7%                |
| 20 | AKBAR Habil      | 24             | 9                  | 37.5%                |
| 21 | GWIJANGGE Iqbal  | 8              | 3                  | 37.5%                |
| 2  | NURVIAT Rizdjar  | 0              | 0                  | 0%                   |
| 5  | ZIDAN Achmad     | 10             | 0                  | 0%                   |
| 6  | RAMADHAN Hanif   | 31             | 11                 | 35.5%                |
| 16 | BRKIC Amar       | 20             | 7                  | 35%                  |
| 17 | ASYURA Nabil     | 17             | 4                  | 23.5%                |