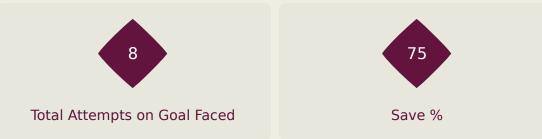

### **Goal Prevention**

| Total Attempts on Goal | Total Goal    | Save & | Deflect & | Save &  | Save    | No Save |
|------------------------|---------------|--------|-----------|---------|---------|---------|
| Faced                  | Interventions | Retain | Retain    | Deflect | Attempt | Attempt |
| 14                     | 2             | 1      | 0         | 1       | 3       | 9       |