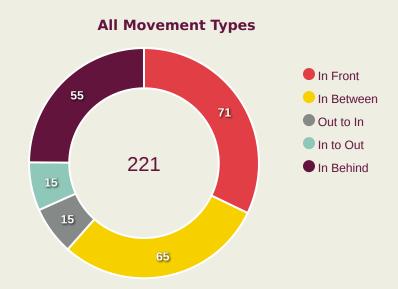

|
| 16 | PIERRE Jael      | 19             | 2                  | 10.5%                |
| 18 | RIOS Hector      | 34             | 5                  | 14.7%                |
| 7  | WALDER Kevin     | 18             | 2                  | 11.1%                |
| 8  | MARTA Aldair     | 17             | 0                  | 0%                   |
| 15 | PIERRE Joshua    | 4              | 3                  | 75%                  |
| 17 | GAITAN Luis      | 11             | 2                  | 18.2%                |
| 20 | GOMEZ Ernesto    | 5              | 2                  | 40%                  |



126

**Offers Made in Middle Third** 

### **Movement to Receive**

# Indonesia

### **Movement Types by Phase**



### **Progression Phase**



### **Build Up Phase**





### **Top Ranked Players**

| Туре       | Player            | Movements |
|------------|-------------------|-----------|
| In Front   | 7 DENNIS Figo     | 15        |
| In Between | 10 BIN Ji Da      | 14        |
| Out to In  | 17 ASYURA Nabil   | 4         |
| In to Out  | 18 PAHLEVI Jehan  | 4         |
| In Behind  | 8 PURWANTO Arkhan | 18        |



# **Movement to Receive**



### **Movement Types by Phase**





### **Top Ranked Players**

| Туре       | Player              | Movements |
|------------|---------------------|-----------|
| In Front   | 6 RYCE Anel         | 20        |
| In Between | 11 CASTILLO Oldemar | 7         |
| Out to In  | 5 HALL Juan         | 1         |
| In to Out  | 9 KRUG Frederick    | 4         |
| In Behind  | 18 RIOS Hector      | 21        |