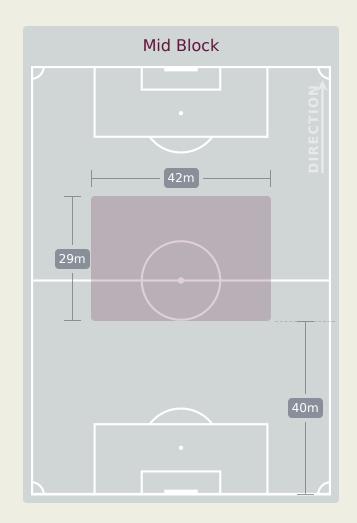

KRUG Frederick   | 1                              |
| 10 | MORENO Eric      | 1                              |
| 11 | CASTILLO Oldemar | 4                              |
| 13 | DIAZ Erick       | 5                              |
| 14 | JIMENEZ Juan     | 2                              |
| 16 | PIERRE Jael      | 1                              |
| 18 | RIOS Hector      |                                |
| 7  | WALDER Kevin     |                                |
| 8  | MARTA Aldair     | 1                              |
| 15 | PIERRE Joshua    | 4                              |
| 17 | GAITAN Luis      |                                |
| 20 | GOMEZ Ernesto    |                                |

# **Defensive Line Height & Team Length**









# **Defensive Line Height & Team Length**









# **Defensive Pressure**







| 187    | Total Pressures            | 187   |
|--------|----------------------------|-------|
| 54     | Direct Pressures           | 64    |
| 1.44s  | Avg Pressure Duration      | 1.46s |
| 49     | Forced Turnovers           | 43    |
| 13.21s | Ball Recovery Time         | 9.8s  |
| 73     | Pushing on into Pressing   | 75    |
| 147    | Pushing on                 | 156   |
| 22     | Pressing Direction Inside  | 24    |
| 105    | Pressing Direction Outside | 112   |
|        |                            |       |

Most Direct
Pressures

10

AFRISAL Riski
LEFT WINGER

Most Direct
Pressures

12

CASTILLO Oldemar
LEFT MIDFIELD





# GOALKEEPING





# **Goalkeeping Involvement**

# Indonesia

### **Indonesia GK Involvement Timeline**







### **