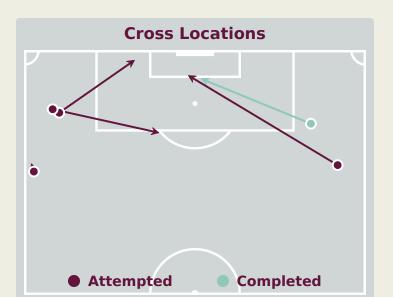

# **Crosses (Open Play)**

**Indonesia** 

# **Crosses (Open Play)**

| #  | Player           | Inswing | Outswing | Driven | Lofted | Cutback | Push<br>Cross | Total<br>Attempted |
|----|------------------|---------|----------|--------|--------|---------|---------------|--------------------|
| 1  | ROMERO Manuel    | 0       | 0        | 0      | 0      | 0       | 0             | 0                  |
| 3  | KRUG Martin      |         |          |        |        |         |               |                    |
| 5  | HALL Juan        |         | 3        |        | 1      |         |               | 4                  |
| 6  | RYCE Anel        |         | 1        |        |        |         |               | 1                  |
| 9  | KRUG Frederick   |         |          |        |        |         |               |                    |
| 10 | MORENO Eric      |         |          |        |        |         |               |                    |
| 11 | CASTILLO Oldemar |         |          |        |        |         |               |                    |
| 13 | DIAZ Erick       |         |          |        |        |         |               |                    |
| 14 | JIMENEZ Juan     |         | 1        |        |        |         |               | 1                  |
| 16 | PIERRE Jael      |         |          |        |        | 1       | 2             | 3                  |
| 18 | RIOS Hector      |         |          |        |        |         |               |                    |
| 7  | WALDER Kevin     |         |          |        |        |         |               |                    |
| 8  | MARTA Aldair     |         |          |        |        |         |               |                    |
| 15 | PIERRE Joshua    |         |          |        | 1      |         |               | 1                  |
| 17 | GAITAN Luis      |         |          |        |        |         |               |                    |
| 20 | GOMEZ Ernesto    |         |          |        |        |         |               |                    |