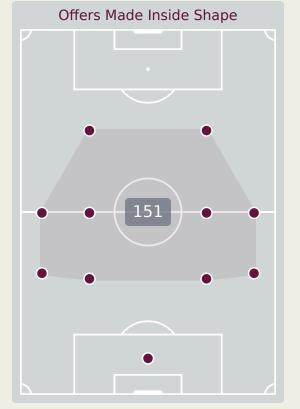

# **Offering to Receive**

| #  | Player           | Offers<br>Made | Offers<br>Received | % Made &<br>Received |
|----|------------------|----------------|--------------------|----------------------|
| 1  | AL GIFFARI Ikram | 4              | 0                  | 0%                   |
| 7  | DENNIS Figo      | 25             | 6                  | 24%                  |
| 8  | PURWANTO Arkhan  | 28             | 8                  | 28.6%                |
| 9  | RIZKY Kafiatur   | 20             | 10                 | 50%                  |
| 10 | BIN Ji Da        | 39             | 11                 | 28.2%                |
| 11 | AFRISAL Riski    | 8              | 6                  | 75%                  |
| 12 | JARDIM Welber    | 36             | 12                 | 33.3%                |
| 14 | ZAKY Sulthan     | 8              | 5                  | 62.5%                |
| 18 | PAHLEVI Jehan    | 15             | 4                  | 26.7%                |
| 20 | AKBAR Habil      | 24             | 9                  | 37.5%                |
| 21 | GWIJANGGE Iqbal  | 8              | 3                  | 37.5%                |
| 2  | NURVIAT Rizdjar  | 0              | 0                  | 0%                   |
| 5  | ZIDAN Achmad     | 10             | 0                  | 0%                   |
| 6  | RAMADHAN Hanif   | 31             | 11                 | 35.5%                |
| 16 | BRKIC Amar       | 20             | 7                  | 35%                  |
| 17 | ASYURA Nabil     | 17             | 4                  | 23.5%                |

117

**Offers Made in Middle Third** 