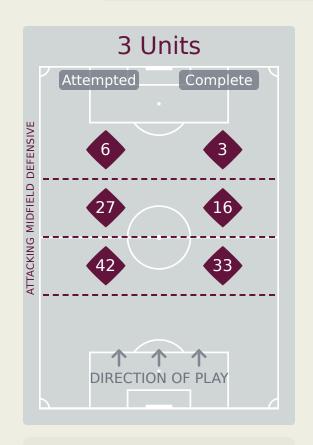

Attempted Line Breaks 117

Attempted Line Breaks 5
Inside Shape 4
Outside Shape 1

Attempted Line Breaks 89
Inside Shape 42
Outside Shape 47

Attempted Line Breaks 23
Inside Shape 14
Outside Shape 9

|    |                  |                             |                             |                               |                   | 4 U                           | nits             |                   |                   | 3 Units          |                   | 2 U              | nits              |         | Direction |      | Di   | istribution <sup>-</sup> | Гуре                |
|----|------------------|-----------------------------|-----------------------------|-------------------------------|-------------------|-------------------------------|------------------|-------------------|-------------------|------------------|-------------------|------------------|-------------------|---------|-----------|------|------|--------------------------|---------------------|
| #  | Player           | Line<br>Breaks<br>Attempted | Line<br>Breaks<br>Completed | Line Break<br>Completion<br>% | Attacking<br>Line | Attacking<br>Midfield<br>Line | Midfield<br>Line | Defensive<br>Line | Attacking<br>Line | Midfield<br>Line | Defensive<br>Line | Midfield<br>Line | Defensive<br>Line | Through | Around    | Over | Pass | Cross                    | Ball<br>Progression |
| 1  | AL GIFFARI Ikram | 8                           | 5                           | 62%                           | 1                 |                               |                  |                   | 6                 | 1                |                   |                  |                   | 1       |           | 7    | 8    |                          |                     |
| 7  | DENNIS Figo      | 6                           | 6                           | 100%                          |                   |                               |                  |                   | 3                 |                  | 1                 | 2                |                   | 2       | 2         | 2    | 6    |                          |                     |
| 8  | PURWANTO Arkhan  |                             |                             |                               |                   |                               |                  |                   |                   |                  |                   |                  |                   |         |           |      |      |                          |                     |
| 9  | RIZKY Kafiatur   | 5                           | 4                           | 80%                           |                   |                               |                  |                   | 1                 | 3                |                   | 1                |                   | 2       | 3         |      | 4    |                          | 1                   |
| 10 | BIN Ji Da        | 4                           | 4                           | 100%                          |                   |                               |                  |                   | 2                 | 2                |                   |                  |                   | 3       | 1         |      | 3    |                          | 1                   |
| 11 | AFRISAL Riski    | 6                           | 4                           | 66%                           |                   |                               |                  |                   |                   | 1                | 2                 | 1                | 2                 | 1       | 2         | 3    | 4    | 2                        |                     |
| 12 | JARDIM Welber    | 23                          | 14                          | 60%                           |                   |                               |                  | 1                 | 9                 | 8                | 1                 | 4                |                   | 6       | 5         | 12   | 17   | 4                        | 2                   |
| 14 | ZAKY Sulthan     | 13                          | 9                           | 69%                           | 1                 |                               |                  |                   | 6                 | 2                | 2                 | 1                | 1                 | 2       | 5         | 6    | 11   |                          | 2                   |
| 18 | PAHLEVI Jehan    | 2                           | 1                           | 50%                           |                   |                               |                  |                   |                   | 2                |                   |                  |                   |         |           | 2    | 2    |                          |                     |
| 20 | AKBAR Habil      | 10                          | 8                           | 80%                           |                   | 1                             |                  |                   | 4                 | 2                |                   | 2                | 1                 | 3       | 4         | 3    | 10   |                          |                     |
| 21 | GWIJANGGE Iqbal  | 13                          | 10                          | 76%                           | 1                 |                               |                  |                   | 8                 | 3                |                   | 1                |                   | 3       | 6         | 4    | 13   |                          |                     |
| 2  | NURVIAT Rizdjar  |                             |                             |                               |                   |                               |                  |                   |                   |                  |                   |                  |                   |         |           |      |      |                          |                     |
| 5  | ZIDAN Achmad     | 1                           |                             |                               |                   |                               |                  |                   |                   |                  |                   |                  | 1                 |         |           | 1    |      | 1                        |                     |
| 6  | RAMADHAN Hanif   | 5                           | 4                           | 80%                           |                   |                               |                  |                   | 3                 |                  |                   | 2                |                   | 4       | 1         |      | 5    |                          |                     |
| 16 | BRKIC Amar       | 2                           | 1                           | 50%                           |                   |                               |                  |                   |                   | 2                |                   |                  |                   | 2       |           |      | 2    |                          |                     |
| 17 | ASYURA Nabil     | 4                           | 2                           | 50%                           |                   |                               |                  |                   |                   | 1                |                   | 1                | 2                 | 2       | 1         | 1    | 3    | 1                        |                     |