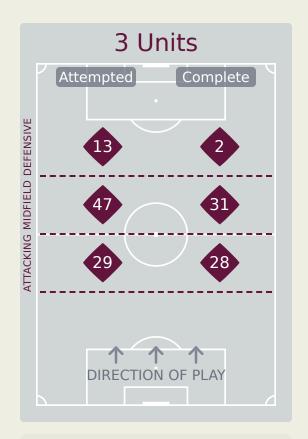

# **In Possession Line Height & Team Length**

Attempted Line Breaks 117

Attempted Line Breaks 5
Inside Shape 4
Outside Shape 1

Attempted Line Breaks 89
Inside Shape 42
Outside Shape 47

Attempted Line Breaks 23
Inside Shape 14
Outside Shape 9

|    |                  |                             |                             |                               |                   | 4 U                           | nits             |                   |                   | 3 Units          |                   | 2 U              | nits              |         | Direction |      | Di   | istribution <sup>-</sup> | Гуре                |
|----|------------------|-----------------------------|-----------------------------|-------------------------------|-------------------|-------------------------------|------------------|-------------------|-------------------|------------------|-------------------|------------------|-------------------|---------|-----------|------|------|--------------------------|---------------------|
| #  | Player           | Line<br>Breaks<br>Attempted | Line<br>Breaks<br>Completed | Line Break<br>Completion<br>% | Attacking<br>Line | Attacking<br>Midfield<br>Line | Midfield<br>Line | Defensive<br>Line | Attacking<br>Line | Midfield<br>Line | Defensive<br>Line | Midfield<br>Line | Defensive<br>Line | Through | Around    | Over | Pass | Cross                    | Ball<br>Progression |
| 1  | AL GIFFARI Ikram | 8                           | 5                           | 62%                           | 1                 |                               |                  |                   | 6                 | 1                |                   |                  |                   | 1       |           | 7    | 8    |                          |                     |
| 7  | DENNIS Figo      | 6                           | 6                           | 100%                          |                   |                               |                  |                   | 3                 |                  | 1                 | 2                |                   | 2       | 2         | 2    | 6    |                          |                     |
| 8  | PURWANTO Arkhan  |                             |                             |                               |                   |                               |                  |                   |                   |                  |                   |                  |                   |         |           |      |      |                          |                     |
| 9  | RIZKY Kafiatur   | 5                           | 4                           | 80%                           |                   |                               |                  |                   | 1                 | 3                |                   | 1                |                   | 2       | 3         |      | 4    |                          | 1                   |
| 10 | BIN Ji Da        | 4                           | 4                           | 100%                          |                   |                               |                  |                   | 2                 | 2                |                   |                  |                   | 3       | 1         |      | 3    |                          | 1                   |
| 11 | AFRISAL Riski    | 6                           | 4                           | 66%                           |                   |                               |                  |                   |                   | 1                | 2                 | 1                | 2                 | 1       | 2         | 3    | 4    | 2                        |                     |
| 12 | JARDIM Welber    | 23                          | 14                          | 60%                           |                   |                               |                  | 1                 | 9                 | 8                | 1                 | 4                |                   | 6       | 5         | 12   | 17   | 4                        | 2                   |
| 14 | ZAKY Sulthan     | 13                          | 9                           | 69%                           | 1                 |                               |                  |                   | 6                 | 2                | 2                 | 1                | 1                 | 2       | 5         | 6    | 11   |                          | 2                   |
| 18 | PAHLEVI Jehan    | 2                           | 1                           | 50%                           |                   |                               |                  |                   |                   | 2                |                   |                  |                   |         |           | 2    | 2    |                          |                     |
| 20 | AKBAR Habil      | 10                          | 8                           | 80%                           |                   | 1                             |                  |                   | 4                 | 2                |                   | 2                | 1                 | 3       | 4         | 3    | 10   |                          |                     |
| 21 | GWIJANGGE Iqbal  | 13                          | 10                          | 76%                           | 1                 |                               |                  |                   | 8                 | 3                |                   | 1                |                   | 3       | 6         | 4    | 13   |                          |                     |
| 2  | NURVIAT Rizdjar  |                             |                             |                               |                   |                               |                  |                   |                   |                  |                   |                  |                   |         |           |      |      |                          |                     |
| 5  | ZIDAN Achmad     | 1                           |                             |                               |                   |                               |                  |                   |                   |                  |                   |                  | 1                 |         |           | 1    |      | 1                        |                     |
| 6  | RAMADHAN Hanif   | 5                           | 4                           | 80%                           |                   |                               |                  |                   | 3                 |                  |                   | 2                |                   | 4       | 1         |      | 5    |                          |                     |
| 16 | BRKIC Amar       | 2                           | 1                           | 50%                           |                   |                               |                  |                   |                   | 2                |                   |                  |                   | 2       |           |      | 2    |                          |                     |
| 17 | ASYURA Nabil     | 4                           | 2                           | 50%                           |                   |                               |                  |                   |                   | 1                |                   | 1                | 2                 | 2       | 1         | 1    | 3    | 1                        |                     |