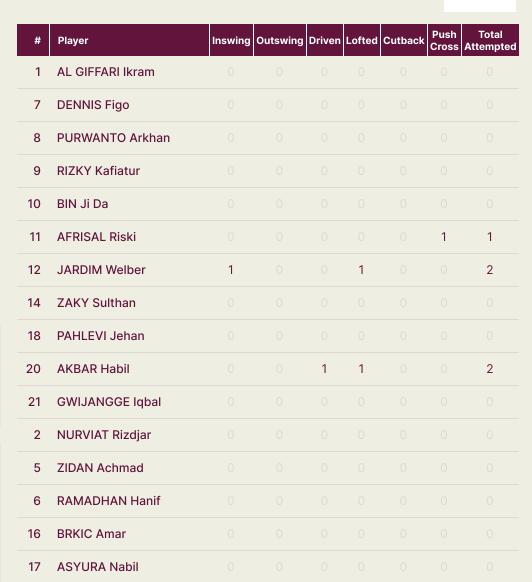

# **Crosses (Open Play)**

| #  | Player           | Inswing | Outswing | Driven | Lofted | Cutback | Push<br>Cross | Total<br>Attempted |
|----|------------------|---------|----------|--------|--------|---------|---------------|--------------------|
| 1  | ROMERO Manuel    | 0       | 0        | 0      | 0      | 0       | 0             | 0                  |
| 3  | KRUG Martin      |         |          |        |        |         |               |                    |
| 5  | HALL Juan        |         | 3        |        | 1      |         |               | 4                  |
| 6  | RYCE Anel        |         | 1        |        |        |         |               | 1                  |
| 9  | KRUG Frederick   |         |          |        |        |         |               |                    |
| 10 | MORENO Eric      |         |          |        |        |         |               |                    |
| 11 | CASTILLO Oldemar |         |          |        |        |         |               |                    |
| 13 | DIAZ Erick       |         |          |        |        |         |               |                    |
| 14 | JIMENEZ Juan     |         | 1        |        |        |         |               | 1                  |
| 16 | PIERRE Jael      |         |          |        |        | 1       | 2             | 3                  |
| 18 | RIOS Hector      |         |          |        |        |         |               |                    |
| 7  | WALDER Kevin     |         |          |        |        |         |               |                    |
| 8  | MARTA Aldair     |         |          |        |        |         |               |                    |
| 15 | PIERRE Joshua    |         |          |        | 1      |         |               | 1                  |
| 17 | GAITAN Luis      |         |          |        |        |         |               |                    |
| 20 | GOMEZ Ernesto    |         |          |        |        |         |               |                    |