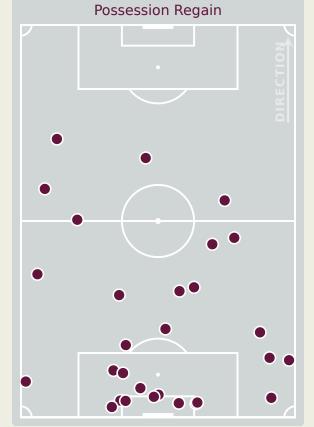

### **Defensive Actions**

Total

Possession

Regains

# Player

| AL GIFFARI Ikram | 9                                                                                                                                                                                  |
|------------------|------------------------------------------------------------------------------------------------------------------------------------------------------------------------------------|
| DENNIS Figo      | 1                                                                                                                                                                                  |
| PURWANTO Arkhan  | 2                                                                                                                                                                                  |
| RIZKY Kafiatur   | 1                                                                                                                                                                                  |
| BIN Ji Da        | 1                                                                                                                                                                                  |
| AFRISAL Riski    | 2                                                                                                                                                                                  |
| JARDIM Welber    | 4                                                                                                                                                                                  |
| ZAKY Sulthan     |                                                                                                                                                                                    |
| PAHLEVI Jehan    |                                                                                                                                                                                    |
| AKBAR Habil      | 3                                                                                                                                                                                  |
| GWIJANGGE Iqbal  | 5                                                                                                                                                                                  |
| NURVIAT Rizdjar  |                                                                                                                                                                                    |
| ZIDAN Achmad     |                                                                                                                                                                                    |
| RAMADHAN Hanif   |                                                                                                                                                                                    |
| BRKIC Amar       | 3                                                                                                                                                                                  |
| ASYURA Nabil     | 1                                                                                                                                                                                  |
|                  | PURWANTO Arkhan RIZKY Kafiatur BIN Ji Da AFRISAL Riski JARDIM Welber ZAKY Sulthan PAHLEVI Jehan AKBAR Habil GWIJANGGE Iqbal NURVIAT Rizdjar ZIDAN Achmad RAMADHAN Hanif BRKIC Amar |