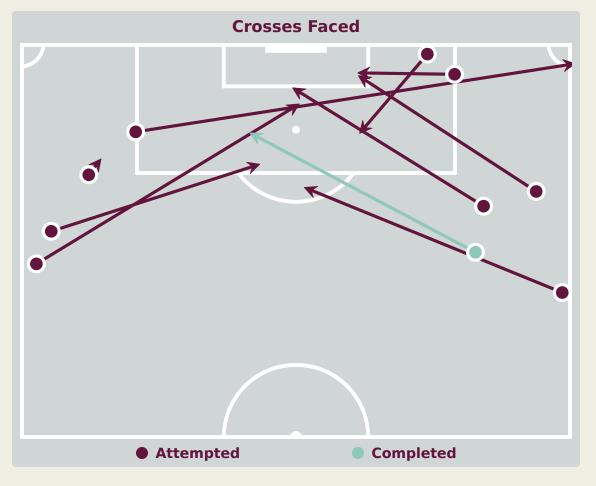

# **Crosses (Open Play)**

**Indonesia** 

### **Delivery Types Faced**

| Total | In Swing | Out Swing | Driven | Lofted | Cutback | Push |
|-------|----------|-----------|--------|--------|---------|------|
| 19    | 9        | 5         |        | 2      | 1       | 2    |