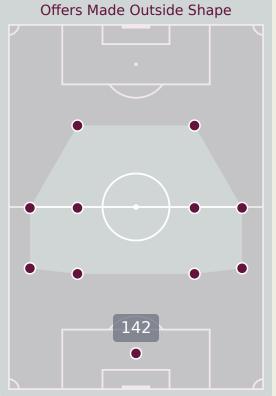

# **Offering to Receive**

| #  | Player           | Offers<br>Made | Offers<br>Received | % Made &<br>Received |
|----|------------------|----------------|--------------------|----------------------|
| 1  | ROMERO Manuel    | 0              | 0                  | 0%                   |
| 3  | KRUG Martin      | 5              | 2                  | 40%                  |
| 5  | HALL Juan        | 32             | 17                 | 53.1%                |
| 6  | RYCE Anel        | 33             | 16                 | 48.5%                |
| 9  | KRUG Frederick   | 19             | 1                  | 5.3%                 |
| 10 | MORENO Eric      | 11             | 3                  | 27.3%                |
| 11 | CASTILLO Oldemar | 19             | 5                  | 26.3%                |
| 13 | DIAZ Erick       | 21             | 15                 | 71.4%                |
| 14 | JIMENEZ Juan     | 7              | 2                  | 28.6%                |
| 16 | PIERRE Jael      | 19             | 2                  | 10.5%                |
| 18 | RIOS Hector      | 34             | 5                  | 14.7%                |
| 7  | WALDER Kevin     | 18             | 2                  | 11.1%                |
| 8  | MARTA Aldair     | 17             | 0                  | 0%                   |
| 15 | PIERRE Joshua    | 4              | 3                  | 75%                  |
| 17 | GAITAN Luis      | 11             | 2                  | 18.2%                |
| 20 | GOMEZ Ernesto    | 5              | 2                  | 40%                  |

126

**Offers Made in Middle Third** 