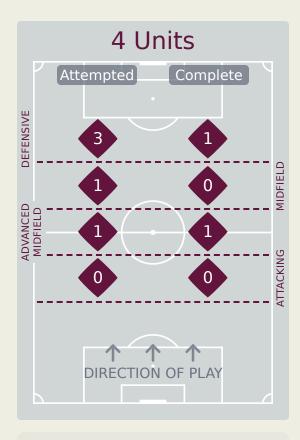

# **In Possession Line Height & Team Length**

# **In Possession Line Height & Team Length**

Attempted Line Breaks 102

Attempted Line Breaks 5
Inside Shape 2
Outside Shape 3

Attempted Line Breaks 75
Inside Shape 50
Outside Shape 25

Attempted Line Breaks 22
Inside Shape 17
Outside Shape 5