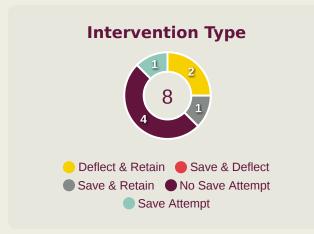

### **Goal Prevention**

| Total Attempts on Goal | Total Goal    | Save & | Deflect & | Save &  | Save    | No Save |
|------------------------|---------------|--------|-----------|---------|---------|---------|
| Faced                  | Interventions | Retain | Retain    | Deflect | Attempt | Attempt |
| 14                     | 2             | 1      | 0         | 1       | 3       | 9       |