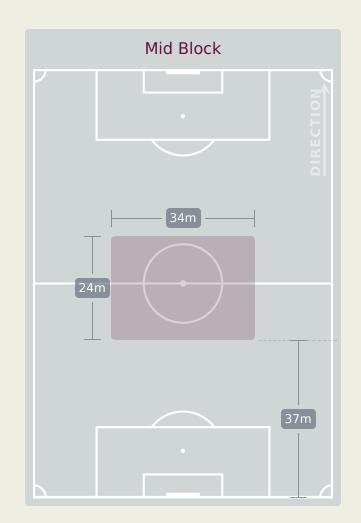

l        | 4                              |
| 9  | KRUG Frederick   | 1                              |
| 10 | MORENO Eric      | 1                              |
| 11 | CASTILLO Oldemar | 4                              |
| 13 | DIAZ Erick       | 5                              |
| 14 | JIMENEZ Juan     | 2                              |
| 16 | PIERRE Jael      | 1                              |
| 18 | RIOS Hector      |                                |
| 7  | WALDER Kevin     |                                |
| 8  | MARTA Aldair     | 1                              |
| 15 | PIERRE Joshua    | 4                              |
| 17 | GAITAN Luis      |                                |
| 20 | GOMEZ Ernesto    |                                |

# **Defensive Line Height & Team Length**









# **Defensive Line Height & Team Length**









# **Defensive Pressure**







| 187    | Total Pressures            | 187   |
|--------|----------------------------|-------|
| 54     | Direct Pressures           | 64    |
| 1.44s  | Avg Pressure Duration      | 1.46s |
| 49     | Forced Turnovers           | 43    |
| 13.21s | Ball Recovery Time         | 9.8s  |
| 73     | Pushing on into Pressing   | 75    |
| 147    | Pushing on                 | 156   |
| 22     | Pressing Direction Inside  | 24    |
| 105    | Pressing Direction Outside | 112   |
|        |                            |       |

Most Direct
Pressures

10

AFRISAL Riski
LEFT WINGER

Most Direct
Pressures

12

CASTILLO Oldemar
LEFT MIDFIELD





# GOALKEEPING





# **Goalkeeping Involvement**

# Indonesia

###