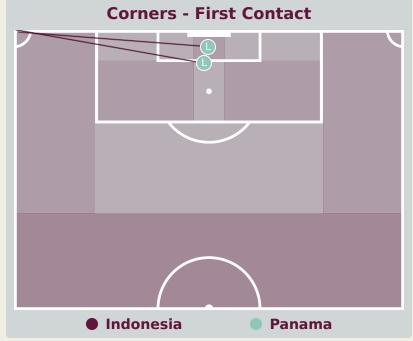

#### **First Contacts on Indonesia Crosses**

| Top 5 Player First Contacts |        |       |  |  |  |  |
|-----------------------------|--------|-------|--|--|--|--|
| Player                      | Team   | Total |  |  |  |  |
| ROMERO Manuel               | Panama | 1     |  |  |  |  |
| HALL Juan                   | Panama | 1     |  |  |  |  |

#### **First Contacts on Panama Crosses**

| Top 5 Player First Contacts |           |       |  |  |  |  |  |
|-----------------------------|-----------|-------|--|--|--|--|--|
| Player                      | Team      | Total |  |  |  |  |  |
| DIAZ Erick                  | Panama    | 1     |  |  |  |  |  |
| RIOS Hector                 | Panama    | 1     |  |  |  |  |  |
| WALDER Kevin                | Panama    | 1     |  |  |  |  |  |
| AL GIFFARI Ikram            | Indonesia | 1     |  |  |  |  |  |
| PURWANTO Arkhan             | Indonesia | 1     |  |  |  |  |  |