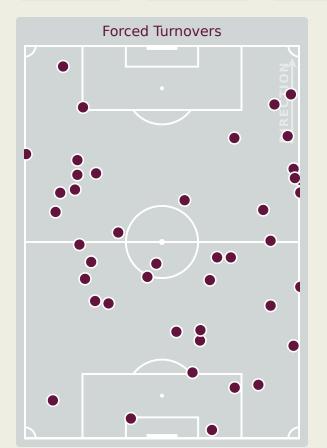

# **Defensive Pressure**

| 187    | Total Pressures            | 187   |
|--------|----------------------------|-------|
| 54     | Direct Pressures           | 64    |
| 1.44s  | Avg Pressure Duration      | 1.46s |
| 49     | Forced Turnovers           | 43    |
| 13.21s | Ball Recovery Time         | 9.8s  |
| 73     | Pushing on into Pressing   | 75    |
| 147    | Pushing on                 | 156   |
| 22     | Pressing Direction Inside  | 24    |
| 105    | Pressing Direction Outside | 112   |
|        |                            |       |