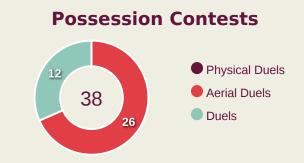

#### **Out of Possession**

| #  | Player           | Tackles<br>Made / Won | Blocks | Interceptions | Pressing<br>Direct | Pressing<br>Indirect | Duels Won -<br>Aerial | Duels Won -<br>Physical | Possession<br>Contests<br>won | Clearances | Loose Ball<br>Receptions | Pushing On | Pushing On into Pressing | Possession<br>Regains | Possession<br>Interrupted |
|----|------------------|-----------------------|--------|---------------|--------------------|----------------------|-----------------------|-------------------------|-------------------------------|------------|--------------------------|------------|--------------------------|-----------------------|---------------------------|
| 1  | AL GIFFARI Ikram | 0 / 0                 | 0      | 0             | 0                  | 0                    | 0                     | 0                       | 0                             | 0          | 3                        | 0          | 0                        | 9                     | 0                         |
| 7  | DENNIS Figo      | 4 / 0                 | 1      | 1             | 5                  | 8                    |                       |                         | 2                             | 2          | 5                        | 18         | 8                        | 1                     | 4                         |
| 8  | PURWANTO Arkhan  | 3 / 0                 | 2      |               | 3                  | 11                   | 2                     |                         | 3                             | 5          | 1                        | 13         | 5                        | 2                     | 6                         |
| 9  | RIZKY Kafiatur   | 4 / 0                 | 1      |               | 4                  | 14                   | 2                     |                         | 3                             | 1          | 2                        | 9          | 6                        | 1                     | 2                         |
| 10 | BIN Ji Da        | 4 / 0                 | 1      |               | 7                  | 16                   | 1                     |                         | 1                             | 1          | 1                        | 13         | 9                        | 1                     | 2                         |
| 11 | AFRISAL Riski    | 4 / 0                 |        | 1             | 10                 | 20                   |                       |                         | 1                             | 1          | 2                        | 22         | 15                       | 2                     |                           |
| 12 | JARDIM Welber    | 2/0                   | 3      |               | 7                  | 9                    |                       |                         |                               | 6          | 6                        | 8          | 5                        | 4                     | 6                         |
| 14 | ZAKY Sulthan     | 2/0                   | 2      | 1             | 3                  | 4                    | 2                     |                         | 2                             | 6          | 7                        | 2          | 1                        |                       | 4                         |
| 18 | PAHLEVI Jehan    | 4 / 0                 |        |               | 3                  | 16                   |                       |                         | 1                             |            | 1                        | 11         | 8                        |                       | 2                         |
| 20 | AKBAR Habil      | 3 / 0                 |        |               | 2                  | 9                    | 2                     |                         | 3                             | 3          | 6                        | 17         | 2                        | 3                     | 2                         |
| 21 | GWIJANGGE Iqbal  | 5 / 0                 | 3      | 1             | 4                  | 1                    | 1                     |                         | 2                             | 7          | 6                        | 1          | 1                        | 5                     | 3                         |
| 2  | NURVIAT Rizdjar  |                       |        | 1             |                    |                      |                       |                         |                               |            |                          | 1          |                          |                       |                           |
| 5  | ZIDAN Achmad     | 1/0                   |        |               | 1                  | 9                    |                       |                         |                               | 1          | 1                        | 10         | 7                        |                       |                           |
| 6  | RAMADHAN Hanif   | 1 / 0                 |        |               | 1                  | 2                    |                       |                         |                               |            | 2                        | 4          | 1                        |                       | 1                         |
| 16 | BRKIC Amar       |                       | 3      |               |                    | 6                    |                       |                         | 1                             |            | 4                        | 9          |                          | 3                     | 1                         |
| 17 | ASYURA Nabil     | 4 / 0                 |        |               | 4                  | 8                    | 1                     |                         | 1                             | 1          | 2                        | 9          | 5                        | 1                     | 1                         |