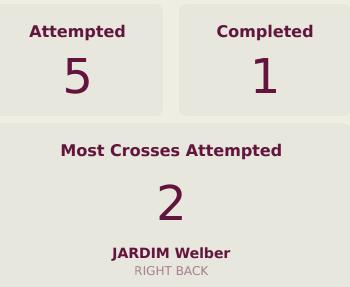

# **Crosses (Open Play)**

**Indonesia** 

# **Crosses (Open Play)**

| #  | Player           | Inswing | Outswing | Driven | Lofted | Cutback | Push<br>Cross | Total<br>Attempted |
|----|------------------|---------|----------|--------|--------|---------|---------------|--------------------|
| 1  | ROMERO Manuel    | 0       | 0        | 0      | 0      | 0       | 0             | 0                  |
| 3  | KRUG Martin      |         |          |        |        |         |               |                    |
| 5  | HALL Juan        |         | 3        |        | 1      |         |               | 4                  |
| 6  | RYCE Anel        |         | 1        |        |        |         |               | 1                  |
| 9  | KRUG Frederick   |         |          |        |        |         |               |                    |
| 10 | MORENO Eric      |         |          |        |        |         |               |                    |
| 11 | CASTILLO Oldemar |         |          |        |        |         |               |                    |
| 13 | DIAZ Erick       |         |          |        |        |         |               |                    |
| 14 | JIMENEZ Juan     |         | 1        |        |        |         |               | 1                  |
| 16 | PIERRE Jael      |         |          |        |        | 1       | 2             | 3                  |
| 18 | RIOS Hector      |         |          |        |        |         |               |                    |
| 7  | WALDER Kevin     |         |          |        |        |         |               |                    |
| 8  | MARTA Aldair     |         |          |        |        |         |               |                    |
| 15 | PIERRE Joshua    |         |          |        | 1      |         |               | 1                  |
| 17 | GAITAN Luis      |         |          |        |        |         |               |                    |
| 20 | GOMEZ Ernesto    |         |          |        |        |         |               |                    |