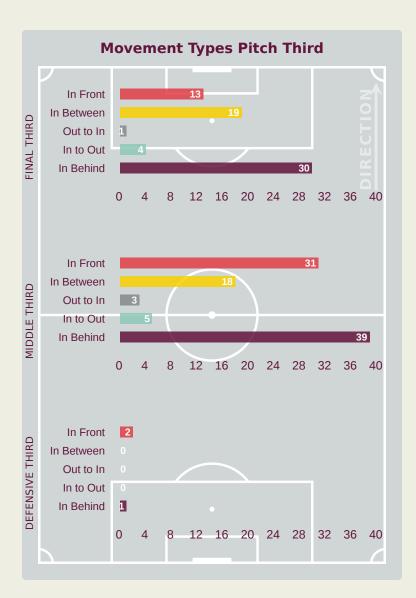

### **Movement Types by Phase**

### **Progression Phase**

### **Build Up Phase**

### **Top Ranked Players**

| Туре       | Player            | Movements |
|------------|-------------------|-----------|
| In Front   | 7 DENNIS Figo     | 15        |
| In Between | 10 BIN Ji Da      | 14        |
| Out to In  | 17 ASYURA Nabil   | 4         |
| In to Out  | 18 PAHLEVI Jehan  | 4         |
| In Behind  | 8 PURWANTO Arkhan | 18        |

### **Top Ranked Players**

| Туре       | Player              | Movements |
|------------|---------------------|-----------|
| In Front   | 6 RYCE Anel         | 20        |
| In Between | 11 CASTILLO Oldemar | 7         |
| Out to In  | 5 HALL Juan         | 1         |
| In to Out  | 9 KRUG Frederick    | 4         |
| In Behind  | 18 RIOS Hector      | 21        |