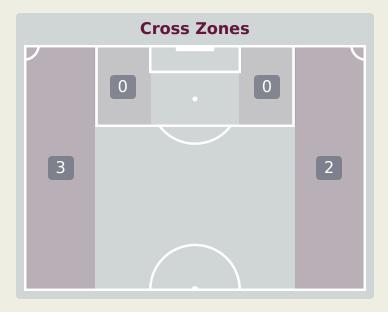

| Cross            |
| 47   | 11 CASTILLO Oldemar | On Target - Goal                       | Right Foot | Ball Progression |
| 57   | 18 RIOS Hector      | Off Target                             | Left Foot  | Loose Ball       |
| 60   | 9 KRUG Frederick    | Deflected Off Target - Defensive Event | Left Foot  | Loose Ball       |
| 74   | 6 RYCE Anel         | Off Target                             | Right Foot | Freekick         |
| 79   | 13 DIAZ Erick       | Off Target                             | Left Foot  | Corner           |
| 85   | 18 RIOS Hector      | Off Target                             | Head       | Corner           |
| 86   | 7 WALDER Kevin      | Off Target                             | Head       | Corner           |

# **Crosses (Open Play)**







**Indonesia** 





# **Crosses (Open Play)**











| #  | Player           | Inswing | Outswing | Driven | Lofted | Cutback | Push<br>Cross | Total<br>Attempted |
|----|------------------|---------|----------|--------|--------|---------|---------------|--------------------|
| 1  | ROMERO Manuel    | 0       | 0        | 0      | 0      | 0       | 0             | 0                  |
| 3  | KRUG Martin      |         |          |        |        |         |               |                    |
| 5  | HALL Juan        |         | 3        |        | 1      |         |               | 4                  |
| 6  | RYCE Anel        |         | 1        |        |        |         |               | 1                  |
| 9  | KRUG Frederick   |         |          |        |        |         |