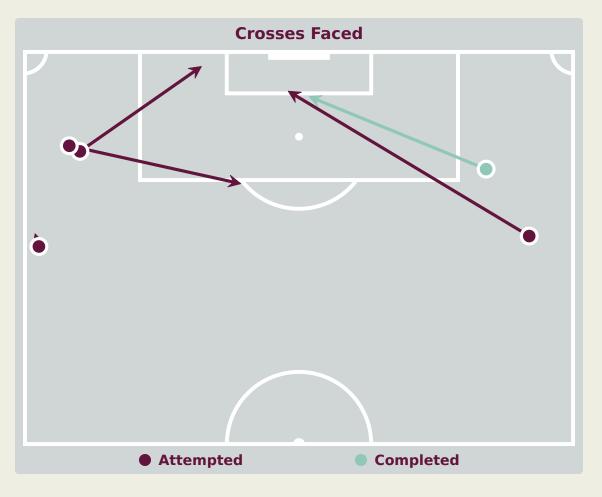

#### **Delivery Types Faced**

| Total | In Swing | Out Swing | Driven | Lofted | Cutback | Push |
|-------|----------|-----------|--------|--------|---------|------|
| 13    | 6        |           | 1      | 5      |         | 1    |