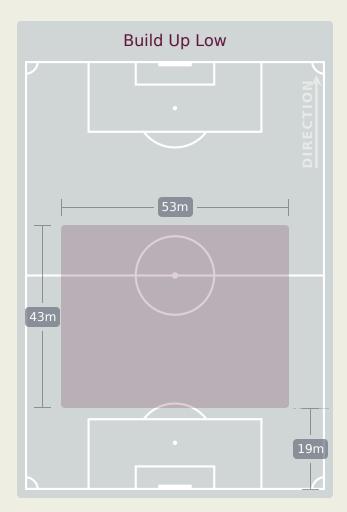

|
| 134       | R         | Receptions in the Final Third        |       | 59        |
| 13        |           | Crosses                              |       | 10        |
| 32        |           | Ball Progressions                    |       | 17        |
| 160 (50)  | Defensive | Pressures Applied (Direct Pressures) |       | 244 (60)  |
| 64        |           | Forced Turnovers                     |       | 67        |
| 104       |           | Second Balls                         |       | 104       |
| 109.8 km  |           | Total Distance Covered               |       | 114.3 km  |
| 6.6 km    | Zone 4 -  | - Low Speed Sprinting: 20-25 km/h    |       | 6.7 km    |



**OUT OF POSSESSION** 





# IN POSSESSION \* Mali v Morocco



#### In Possession Line Height & Team Length









#### In Possession Line Height & Team Length







#### Morocco 🚽

Mali

Attempted Line Breaks 152



| Attempted Line Breaks | 11 |
|-----------------------|----|
| Inside Shape          | 5  |
| Outside Shape         | 6  |
| Outside Shape         | 6  |



| Attempted Line Breaks | 99 |
|-----------------------|----|
| Inside Shape          | 51 |
| Outside Shape         | 48 |



59

30

Attempted Complete

| Attempted Line Breaks | 42 |
|-----------------------|----|
| Inside Shape          | 30 |
| Outside Shape         | 12 |

Morocco



| Attempted Line Breaks | 12 |
|-----------------------|----|
| Inside Shape          | 5  |
| Outside Shape         | 7  |



| Attempted Line Breaks | 82 |
|-----------------------|----|
| Inside Shape          | 57 |
| Outside Shape