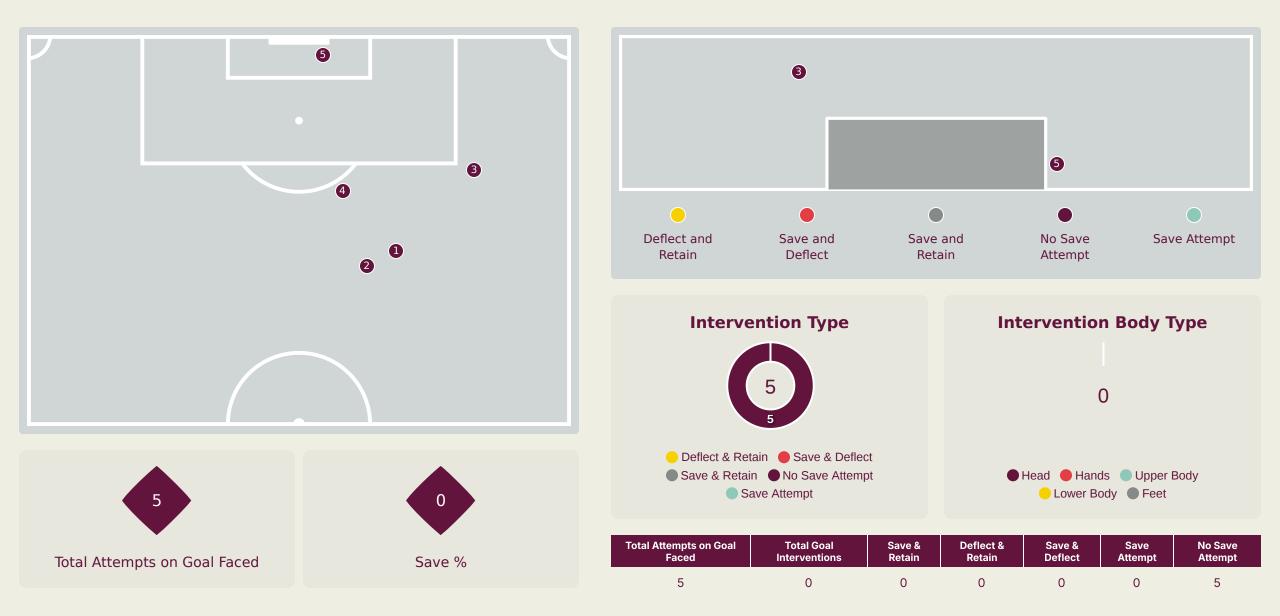

| 10 | NAZIH Imran               | 5              | 0                  | 0%                   |
| 11 | OUAZANE Zakaria           | 2              | 1                  | 50%                  |
| 16 | ENNAIR Ayman              | 27             | 7                  | 25.9%                |

#### **Movement to Receive**

29

39





#### **Movement to Receive**

25





# OUT OF POSSESSION Mali v Morocco







#### **Defensive Line Height & Team Length**









35m

#### **Defensive Line Height & Team Length**





#### **Defensive Pressure**

Mali









# GOALKEEPING \* Mali v Morocco



#### **Goalkeeping Involvement**

Mali





\* Morocco



#### **Goalkeeping Distribution**









Side Arm

Chest





#### **Goalkeeping Distribution**







Chest





#### **Goal Prevention**





#### **Goal Prevention**





#### **Aerial Control**





#### **Aerial Control**







# SET PLAYS \* Mali v Morocco



# **Set Plays - Corners**



|                     |                 | Corners - Fi     | rst Contact     | Delivery Type          | From Left<br>Side | From Right<br>Side | Total |
|---------------------|-----------------|------------------|-----------------|------------------------|-------------------|--------------------|-------|
| 4                   | 3               |                  | R               | Direct to Area         | 0                 | 2                  | 2     |
| Total Se            | et Plays        | Û                |                 | Short                  | 1                 | 1                  | 2     |
| 16                  | 0