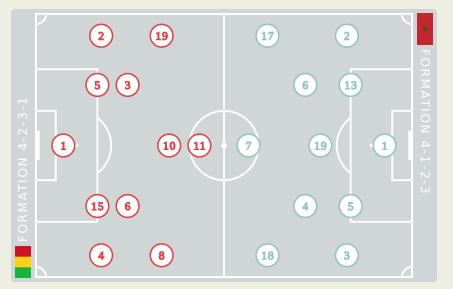

#### STARTING

| $\bigcirc$                 | 1  | GK | KONE Bourama               |
|----------------------------|----|----|----------------------------|
| $\bigcirc$                 | 2  | DF | TRAORE Moussa              |
| $\bigcirc$                 | 3  | MF | MAKALOU Hamidou            |
| $\bigcirc$                 | 4  | DF | SANOGO Souleymane + 90+7'  |
| $\bigcirc$                 | 5  | DF | TRAORE Issa                |
| $\bigcirc$                 | 6  | DF | KONE Sekou 👎 64'           |
| $\bigcirc$                 | 8  | FW | DIARRA Ibrahim (C) 🛛 😌 81' |
| $(\underline{\mathbb{S}})$ | 10 | MF | TIA Ange Martial 🛛 🖊 64'   |
| $(\underline{2})$          | 11 | FW | KANATE Ibrahim             |
| $\bigcirc$                 | 15 | DF | COULIBALY Baye             |
| $\bigcirc$                 | 19 | FW | BARRY Mahamoud             |

### Morocco

|                             | ST/ | ARTI | NG |
|-----------------------------|-----|------|----|
| BENRHOZIL Taha              | GK  | 1    | 8  |
| KOUTOUNE Hamza              | DF  | 2    | 8  |
| 51' ZAHOUANI Fouad          | DF  | 3    | 8  |
| ↓ 45' CHAIKHOUN Ayoub       | MF  | 4    | 8  |
| (C) AIT BOUDLAL Abdelhamid  | DF  | 5    | 8  |
| 64' 58' AKOUMI Mehdi        | MF  | 6    | 8  |
| <b>↓ 45'</b> ALAOUI Anas    | FW  | 7    | 8  |
| CHLAGHMO Saifdine           | DF  | 13   | 8  |
| MAALI Abdelhamid            | MF  | 17   | 8  |
| <b>4 85'</b> HAMONY Mohamed | DF  | 18   | 8  |
| <b>4 85'</b> BAKHTY Smail   | DF  | 19   | 8  |
|                             |     |      |    |