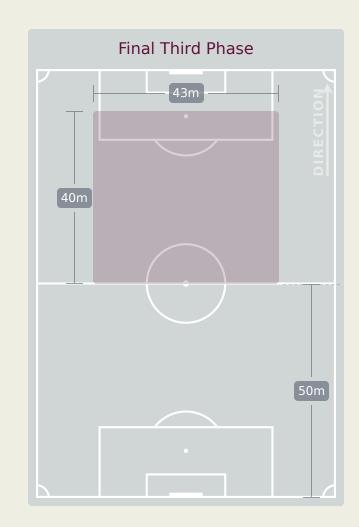

#### **Defensive Line Height & Team Length**

35m

#### **Defensive Line Height & Team Length**