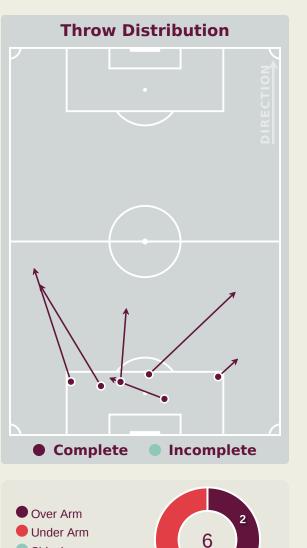

#### **Goalkeeping Distribution**

Side Arm

Chest

#### **Goalkeeping Distribution**

Chest