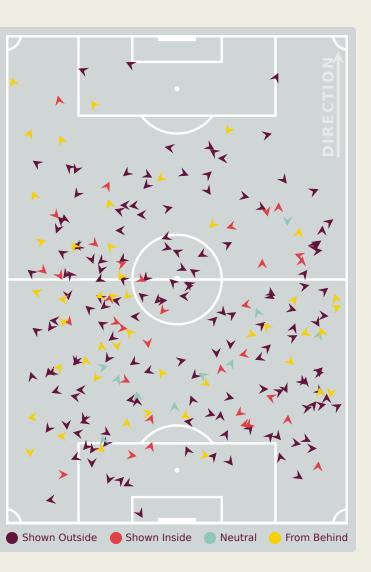

#### **Defensive Pressure**

Mali

# **Out of Possession**

| #  | Player                 | Tackles<br>Made / Won | Blocks | Interceptions | Pressing<br>Direct | Pressing<br>Indirect | Duels Won -<br>Aerial | Duels Won -<br>Physical | Possession<br>Contests<br>won | Clearances | Loose Ball<br>Receptions | Pushing On | Pushing On<br>into Pressing | Possession<br>Regains | Possession<br>Interrupted |
|----|------------------------|-----------------------|--------|---------------|--------------------|----------------------|-----------------------|-------------------------|-------------------------------|------------|--------------------------|------------|-----------------------------|-----------------------|---------------------------|
| 1  | BENRHOZIL Taha         | 0 / 0                 | 0      | 1             | 0                  | 0                    | 0                     | 0                       | 0                             | 0          | 9                        | 0          | 0                           | 12                    | 0                         |
| 2  | KOUTOUNE Hamza         | 11 / 1                | 4      |               | 11                 | 11                   | 2                     |                         | 2                             | 6          | 6                        | 23         | 11                          | 10                    | 7                         |
| 3  | ZAHOUANI Fouad         | 11 / 1                | 5      | 2             | 8                  | 4                    | 3                     |                         | 3                             | 8          | 6                        | 22         | 5                           | 11                    | 10                        |
| 4  | CHAIKHOUN Ayoub        | 3 / 1                 | 2      |               | 1                  | 32                   | 2                     |                         | 2                             | 1          | 7                        | 11         | 6                           | 3                     | 2                         |
| 5  | AIT BOUDLAL Abdelhamid | 3 / 0                 | 4      | 1             | 2                  | 4                    |                       |                         |                               | 7          | 6                        | 12         | 2                           | 6                     | 7                         |
| 6  | AKOUMI Mehdi           | 3 / 1                 | 3      | 1             | 7                  | 20                   | 1                     |                         | 1                             | 3          | 6                        | 17         | 7                           | 3                     | 5                         |
| 7  | ALAOUI Anas            |                       |        |               | 1                  | 16                   | 2                     |                         | 2                             |            | 3                        | 8          | 5                           |                       |                           |
| 13 | CHLAGHMO Saifdine      | 4 / 0                 | 2      | 2             | 4                  | 1                    | 1                     |                         | 2                             | 4          | 5                        |            |                             | 8                     | 2                         |
| 17 | MAALI Abdelhamid       | 7/2                   | 4      |               | 5                  | 20                   | 5                     |                         | 7                             |            | 13                       | 12         | 6                           | 5                     | 3                         |
| 18 | HAMONY Mohamed         | 4 / 1                 | 3      | 2             | 8                  | 17                   | 1                     |                         | 2                             |            | 10                       | 14         | 9                           | 5                     | 2                         |
| 19 | BAKHTY Smail           | 6 / 0                 | 2      | 1             | 6                  | 24                   | 1                     |                         | 2                             | 5          | 9                        | 28         | 8                           | 6                     | 3                         |
| 8  | BOUFANDAR Adam         | 3 / 0                 | 1      |               | 4                  | 8                    | 2                     |                         | 3                             | 2          | 4                        | 8          | 3                           |                       | 4                         |
| 9  | AZAOUZI Nassim         | 1/0                   |        |               |                    | 12                   | 2                     |                         | 2                             |            |                          | 10         | 7                           |                       | 1                         |
| 10 | NAZIH Imran            | 2/0                   |        |               | 1                  | 3                    |                       |                         |                               |            | 1                        | 7          | 1                           |                       |                           |
| 11 | OUAZANE Zakaria        | 2/0                   |        |               | 1                  | 1                    |                       |                         |                               |            | 1                        | 2          | 1                           |                       |                           |
| 16 | ENNAIR Ayman           | 2 / 1                 |        | 1             | 1                  | 11                   | 2                     |                         | 2                             | 1          | 2                        | 10         | 6                           | 2                     | 2                         |