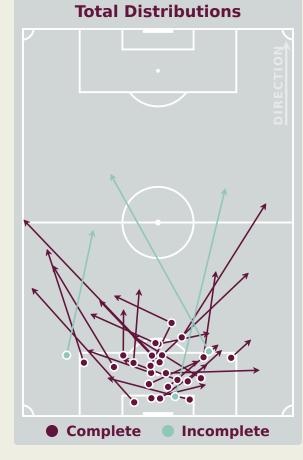

# GOALKEEPING \* Mali v Morocco

#### **Goalkeeping Involvement**

Mali

\* Morocco