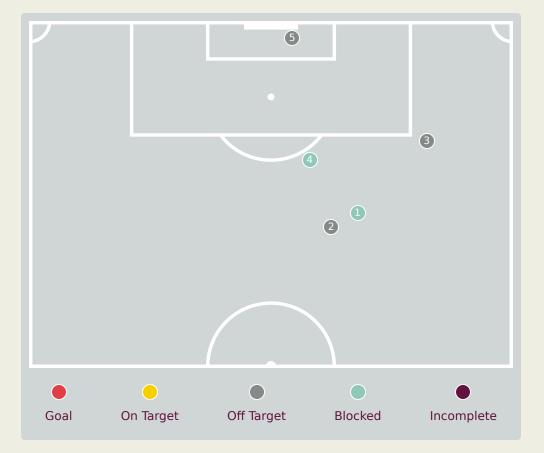

# **Set Plays - Corners**

|                     |                 | Corners - Fi     | rst Contact     | Delivery Type          | From Left<br>Side | From Right<br>Side | Total |
|---------------------|-----------------|------------------|-----------------|------------------------|-------------------|--------------------|-------|
| 4                   | 3               |                  | R               | Direct to Area         | 0                 | 2                  | 2     |
| Total Se            | et Plays        | Û                |                 | Short                  | 1                 | 1                  | 2     |
| 16                  | 0               |                  |                 | Edge of Penalty Area   |                   |                    |       |
| Total Free Kicks    | Total Penalties |                  |                 | Delivery Style         |                   |                    | Total |
|                     |                 |                  |                 | Inswing                |                   |                    |       |
|                     |                 |                  |                 | Outswing               |                   |                    | 1     |
| 4                   | 23              | ● Mali           | Morocco         | Driven                 |                   |                    | 1     |
| Total Corners       | Total Throw Ins |                  |                 |                        |                   |                    |       |
| Free I              | Kicks           |                  |                 | То                     | p 5 Player First  | Contacts           |       |
| Туре                | Total           | First Contacts o | on Mali Crosses | Player                 |                   | Геат               | Total |
| Direct              | 16              |                  |                 | KANATE Ibrahim         | 1                 | /lali              | 1     |
| Direct (on target)  |                 | 2                | 2               | BARRY Mahamoud         | 1                 | Mali               | 1     |
| Direct (off target) | (off target)    |                  |                 | ZAHOUANI Fouad Morocco |                   |                    | 1     |
| ndirect             |                 | By Mali          | By Morocco      | BAKHTY Smail           | Aorocco           | 1                  |       |

#### **Set Plays - Corners**

Indirect