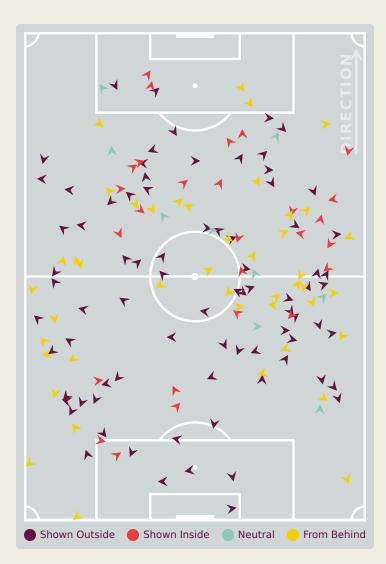

#### **Defensive Pressure**

Mali

# **Out of Possession**

| #  | Player              | Tackles<br>Made / Won | Blocks | Interceptions | Pressing<br>Direct | Pressing<br>Indirect | Duels Won -<br>Aerial | Duels Won -<br>Physical | Possession<br>Contests<br>won | Clearances | Loose Ball<br>Receptions | Pushing On | Pushing On<br>into Pressing | Possession<br>Regains | Possession<br>Interrupted |
|----|---------------------|-----------------------|--------|---------------|--------------------|----------------------|-----------------------|-------------------------|-------------------------------|------------|--------------------------|------------|-----------------------------|-----------------------|---------------------------|
| 1  | KONE Bourama        | 0 / 0                 | 0      | 0             | 0                  | 0                    | 0                     | 0                       | 0                             | 1          | 4                        | 0          | 0                           | 10                    | 0                         |
| 2  | TRAORE Moussa       | 6 / 0                 | 3      |               | 5                  | 9                    | 3                     |                         | 3                             | 8          | 7                        | 13         | 6                           | 7                     | 4                         |
| 3  | MAKALOU Hamidou     | 5 / 0                 | 1      |               | 5                  | 17                   | 2                     |                         | 3                             | 2          | 11                       | 23         | 11                          | 1                     | 2                         |
| 4  | SANOGO Souleymane   | 7/2                   | 2      | 3             | 1                  | 1                    | 3                     |                         | 4                             | 2          | 5                        | 4          |                             | 9                     | 5                         |
| 5  | TRAORE Issa         | 5 / 1                 | 3      | 1             | 4                  | 2                    | 4                     |                         | 5                             | 7          | 4                        | 10         | 2                           | 7                     | 5                         |
| 6  | KONE Sekou          | 8/2                   | 4      | 3             | 12                 | 26                   | 1                     |                         | 2                             | 5          | 12                       | 26         | 15                          | 9                     | 9                         |
| 8  | DIARRA Ibrahim      | 3 / 0                 | 1      |               | 3                  | 11                   | 2                     | 1                       | 3                             |            | 5                        | 12         | 4                           | 2                     | 2                         |
| 10 | TIA Ange Martial    | 2 / 1                 | 1      |               | 1                  | 11                   |                       |                         | 1                             |            | 4                        | 10         | 4                           | 1                     | 1                         |
| 11 | KANATE Ibrahim      | 3 / 0                 | 2      |               | 2                  | 12                   | 1                     |                         | 1                             |            | 5                        | 9          | 3                           | 2                     | 2                         |
| 15 | COULIBALY Baye      | 6 / 1                 | 2      | 3             | 7                  | 4                    |                       |                         |                               | 4          | 11                       | 9          | 2                           | 10                    | 3                         |
| 19 | BARRY Mahamoud      | 3 / 0                 | 2      | 1             | 3                  | 10                   | 4                     |                         | 4                             | 2          | 9                        | 3          | 1                           | 3                     | 4                         |
| 14 | THIERO Ousmane      | 1/0                   |        | 1             | 5                  | 3                    |                       |                         |                               |            | 6                        | 10         | 4                           | 2                     | 1                         |
| 18 | DIOP Moussa Massire | 1/0                   | 2      |               | 2                  | 4                    | 3                     |                         | 3                             | 1          | 5                        | 5          | 2                           | 2                     | 1                         |