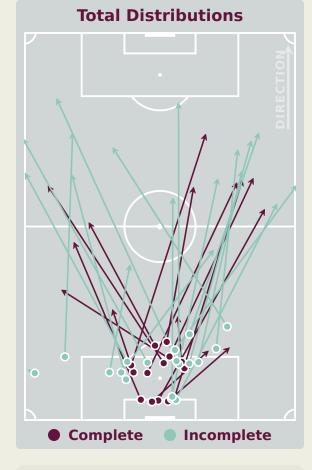

| 35.7%                |
| 10 | NAZIH Imran               | 5              | 0                  | 0%                   |
| 11 | OUAZANE Zakaria           | 2              | 1                  | 50%                  |
| 16 | ENNAIR Ayman              | 27             | 7                  | 25.9%                |

#### **Movement to Receive**

29

39





#### **Movement to Receive**

25





# OUT OF POSSESSION Mali v Morocco







#### **Defensive Line Height & Team Length**









35m

#### **Defensive Line Height & Team Length**





#### **Defensive Pressure**

Mali









# GOALKEEPING \* Mali v Morocco



#### **Goalkeeping Involvement**

Mali





\* Morocco



#### **Goalkeeping Distribution**









Side Arm

Chest





#### **Goalkeeping Distribution**







Chest





#### **Goal Prevention**





#### **Goal Prevention**





#### **Aerial Control**





#### **Aerial Control**







# SET PLAYS \* Mali v Morocco



# **Set Plays - Corners**



|                     |                 | Corners - Fi     | rst Contact     | Delivery Type          | From Left<br>Side | From Right<br>Side | Total |
|---------------------|-----------------|------------------|-----------------|------------------------|-------------------|--------------------|-------|
| 4                   | 3               |                  | R               | Direct to Area         | 0                 | 2                  | 2     |
| Total Se            | et Plays        | Û                |                 | Short                  | 1                 | 1                  | 2     |
|