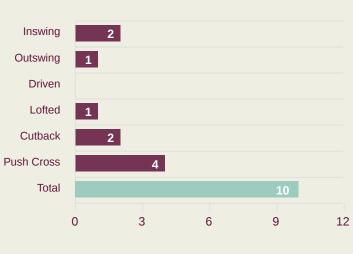

#### **Crosses (Open Play)**

#### **Delivery Type**

Attempted Completed

**Most Crosses Attempted** 

**DIARRA Ibrahim** ATTACKING MIDFIELD RIGHT

|    |                     |         | <b>.</b> | <b>-</b> · |        |         | Push  | Total     |
|----|---------------------|---------|----------|------------|--------|---------|-------|-----------|
| #  | Player              | Inswing | Outswing | Driven     | Lofted | Cutback | Cross | Attempted |
| 1  | KONE Bourama        |         |          |            |        |         |       |           |
| 2  | TRAORE Moussa       | 1       |          |            |        |         |       | 1         |
| 3  | MAKALOU Hamidou     | 1       | 1        |            |        |         |       | 2         |
| 4  | SANOGO Souleymane   |         |          |            | 1      |         | 2     | 3         |
| 5  | TRAORE Issa         |         |          |            |        |         |       |           |
| 6  | KONE Sekou          |         |          |            |        |         |       |           |
| 8  | DIARRA Ibrahim      |         |          |            |        | 2       | 1     | 3         |
| 10 | TIA Ange Martial    |         |          |            |        |         |       |           |
| 11 | KANATE Ibrahim      |         |          |            |        |         | 1     | 1         |
| 15 | COULIBALY Baye      |         |          |            |        |         |       |           |
| 19 | BARRY Mahamoud      |         |          |            |        |         |       |           |
| 14 | THIERO Ousmane      |         |          |            |        |         |       |           |
| 18 | DIOP Moussa Massire |         |          |            |        |         |       |           |