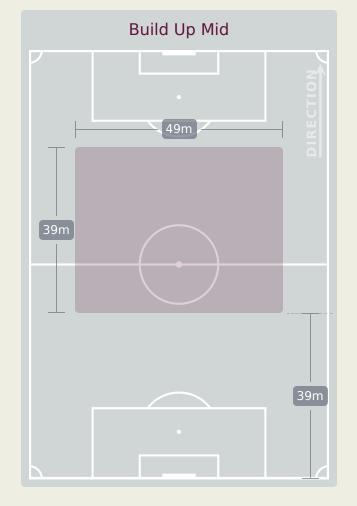

Third        |       | 59        |
| 13        |           | Crosses                              |       | 10        |
| 32        |           | Ball Progressions                    |       | 17        |
| 160 (50)  | Defensive | Pressures Applied (Direct Pressures) |       | 244 (60)  |
| 64        |           | Forced Turnovers                     |       | 67        |
| 104       |           | Second Balls                         |       | 104       |
| 109.8 km  |           | Total Distance Covered               |       | 114.3 km  |
| 6.6 km    | Zone 4 -  | - Low Speed Sprinting: 20-25 km/h    |       | 6.7 km    |



**OUT OF POSSESSION** 





# IN POSSESSION \* Mali v Morocco



#### In Possession Line Height & Team Length









#### In Possession Line Height & Team Length







#### Morocco 🚽

Mali

Attempted Line Breaks 152



| Attempted Line Breaks | 11 |
|-----------------------|----|
| Inside Shape          | 5  |
| Outside Shape         | 6  |
| Outside Shape         | 6  |



| Attempted Line Breaks | 99 |
|-----------------------|----|
| Inside Shape          | 51 |
| Outside Shape         | 48 |



59

30

Attempted Complete

| Attempted Line Breaks | 42 |
|-----------------------|----|
| Inside Shape          | 30 |
| Outside Shape         | 12 |

Morocco



| Attempted Line Breaks | 12 |
|-----------------------|----|
| Inside Shape          | 5  |
| Outside Shape         | 7  |



| Attempted Line Breaks | 82 |
|-----------------------|----|
| Inside Shape          | 57 |
| Outside Shape         | 25 |



| Attempted Line Breaks | 37 |
|----------