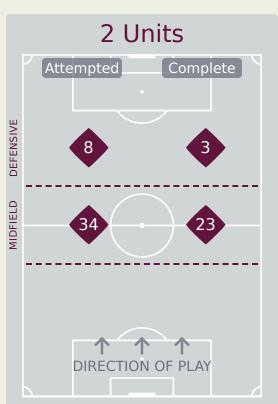

#### **Defensive Line Height & Team Length**

35m

#### **Defensive Line Height & Team Length**