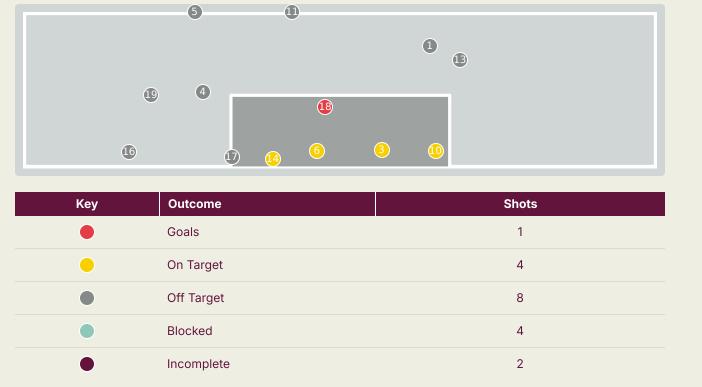

9 <mark>3</mark> 18 1 15 2 6 **U** 1 5 B D Goal On Target Off Target Blocked Incomplete

| Time | Player                 | Outcome                                | Body Part  | Delivery Type |
|------|------------------------|----------------------------------------|------------|---------------|
| 2    | 10 TIA Ange Martial    | Off Target                             | Right Foot | Loose Ball    |
| 6    | 10 TIA Ange Martial    | Incomplete - Blocked                   | Right Foot | Pass          |
| 6    | 11 KANATE Ibrahim      | On Target - Saved                      | Right Foot | Loose Ball    |
| 6    | 3 MAKALOU Hamidou      | Off Target                             | Right Foot | Loose Ball    |
| 9    | 3 MAKALOU Hamidou      | Deflected Off Target - Defensive Event | Right Foot | Pass          |
| 10   | 10 TIA Ange Martial    | On Target - Saved                      | Right Foot | Pass          |
| 20   | 5 TRAORE Issa          | Incomplete - Blocked                   | Right Foot | Freekick      |
| 20   | 5 TRAORE Issa          | Incomplete - Blocked                   | Right Foot | Other         |
| 25   | 8 DIARRA Ibrahim       | Incomplete - Defensive Event           | Left Foot  | Pass          |
| 36   | 11 KANATE Ibrahim      | On Target - Saved                      | Right Foot | Pass          |
| 40   | 19 BARRY Mahamoud      | Off Target                             | Right Foot | Pass          |
| 52   | 3 MAKALOU Hamidou      | Incomplete                             | Right Foot | Loose Ball    |
| 53   | 8 DIARRA Ibrahim       | Off Target                             | Left Foot  | Pass          |
| 55   | 5 TRAORE Issa          | On Target - Saved                      | Right Foot | Pass          |
| 68   | 19 BARRY Mahamoud      | Incomplete - Blocked                   | Right Foot | Cross         |
| 72   | 18 DIOP Moussa Massire | Off Target                             | Right Foot | Pass          |
| 80   | 11 KANATE Ibrahim      | Deflected Off Target - Defensive Event | Left Foot  | Pass          |

| Time | Player           | Outcome          | Body Part | Delivery Type |
|------|------------------|------------------|-----------|---------------|
| 80   | 8 DIARRA Ibrahim | On Target - Goal | Left Foot | Other         |
| 83   | 8 DIARRA Ibrahim | Off Target       | Left Foot | Pass          |

Incomplete