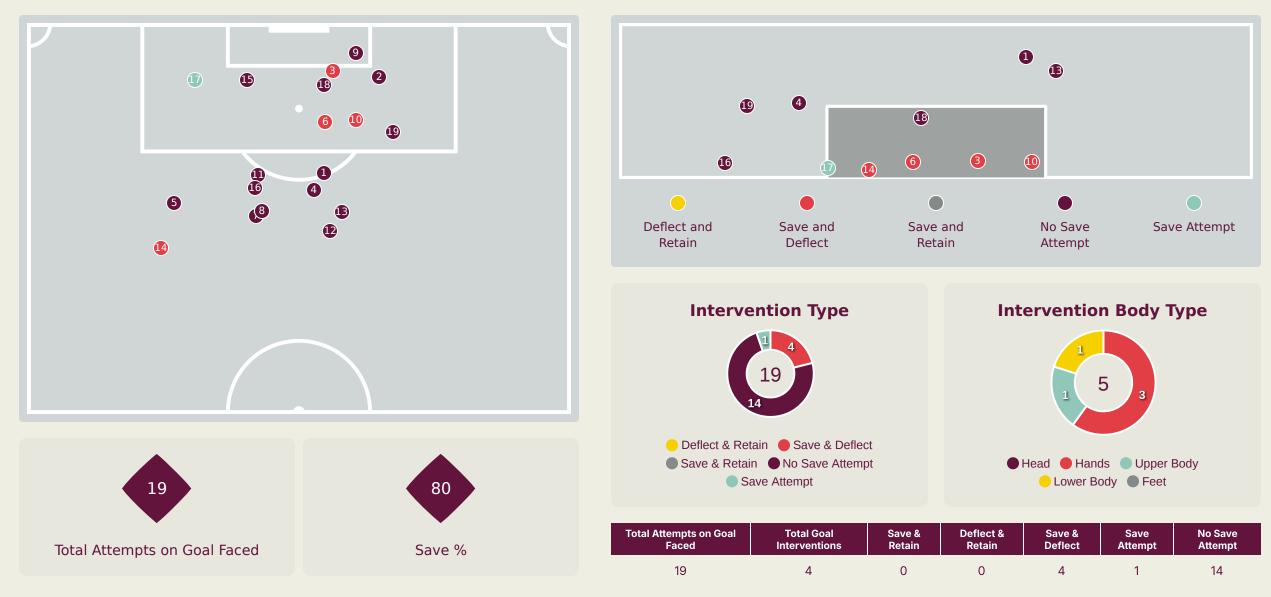

# GOALKEEPING \* Mali v Morocco

#### **Goalkeeping Involvement**

Mali

\* Morocco

#### **Goal Prevention**

#### **Aerial Control**