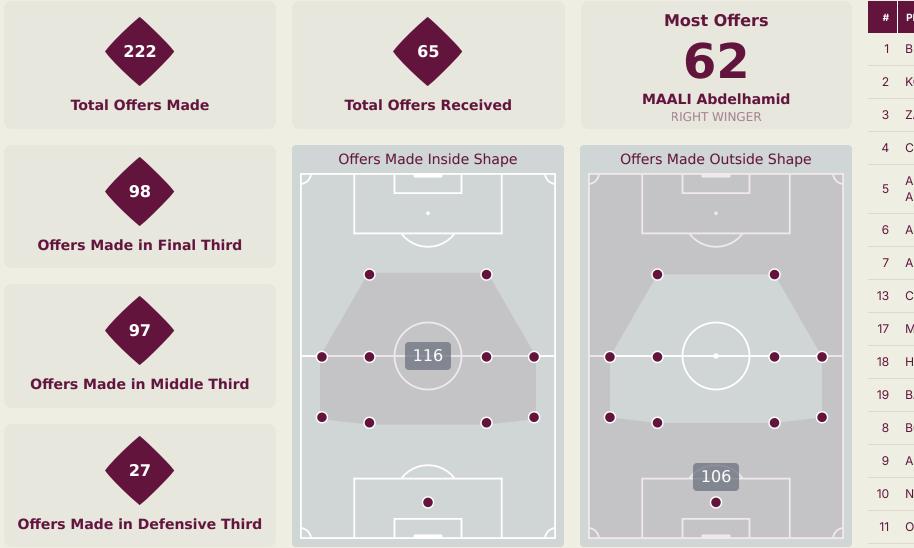

#### **Offering to Receive**

| #  | Player                    | Offers<br>Made | Offers<br>Received | % Made &<br>Received |
|----|---------------------------|----------------|--------------------|----------------------|
| 1  | BENRHOZIL Taha            | 3              | 3                  | 100%                 |
| 2  | KOUTOUNE Hamza            | 4              | 1                  | 25%                  |
| 3  | ZAHOUANI Fouad            | 2              | 1                  | 50%                  |
| 4  | CHAIKHOUN Ayoub           | 24             | 4                  | 16.7%                |
| 5  | AIT BOUDLAL<br>Abdelhamid | 6              | 1                  | 16.7%                |
| 6  | AKOUMI Mehdi              | 4              | 1                  | 25%                  |
| 7  | ALAOUI Anas               | 16             | 3                  | 18.8%                |
| 13 | CHLAGHMO Saifdine         | 3              | 1                  | 33.3%                |
| 17 | MAALI Abdelhamid          | 62             | 19                 | 30.6%                |
| 18 | HAMONY Mohamed            | 34             | 15                 | 44.1%                |
| 19 | BAKHTY Smail              | 15             | 3                  | 20%                  |
| 8  | BOUFANDAR Adam            | 1              | 0                  | 0%                   |
| 9  | AZAOUZI Nassim            | 14             | 5                  | 35.7%                |
| 10 | NAZIH Imran               | 5              | 0                  | 0%                   |
| 11 | OUAZANE Zakaria           | 2              | 1                  | 50%                  |
| 16 | ENNAIR Ayman              | 27             | 7                  | 25.9%                |