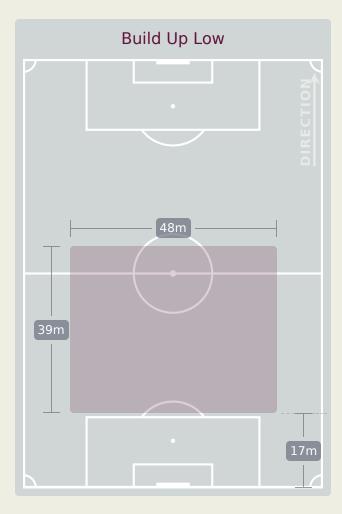

l Third        |       | 59        |
| 13        |           | Crosses                              |       | 10        |
| 32        |           | Ball Progressions                    |       | 17        |
| 160 (50)  | Defensive | Pressures Applied (Direct Pressures) |       | 244 (60)  |
| 64        |           | Forced Turnovers                     |       | 67        |
| 104       |           | Second Balls                         |       | 104       |
| 109.8 km  |           | Total Distance Covered               |       | 114.3 km  |
| 6.6 km    | Zone 4 -  | - Low Speed Sprinting: 20-25 km/h    |       | 6.7 km    |



**OUT OF POSSESSION** 





# IN POSSESSION \* Mali v Morocco



#### In Possession Line Height & Team Length









#### In Possession Line Height & Team Length







#### Morocco 🚽

Mali

Attempted Line Breaks 152



| Attempted Line Breaks | 11 |
|-----------------------|----|
| Inside Shape          | 5  |
| Outside Shape         | 6  |
| Outside Shape         | 6  |



| Attempted Line Breaks | 99 |
|-----------------------|----|
| Inside Shape          | 51 |
| Outside Shape         | 48 |



59

30

Attempted Complete

| Attempted Line Breaks | 42 |
|-----------------------|----|
| Inside Shape          | 30 |
| Outside Shape         | 12 |

Morocco



| Attempted Line Breaks | 12 |
|-----------------------|----|
| Inside Shape          | 5  |
| Outside Shape         | 7  |



| Attempted Line Breaks | 82 |
|-----------------------|----|
| Inside Shape          | 57 |
| Outside Shape         | 25 |



| Attempted Line Breaks | 37 |
|--------