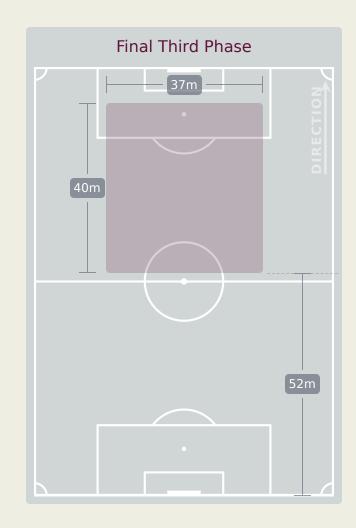

ird        |       | 59        |
| 13        |           | Crosses                              |       | 10        |
| 32        |           | Ball Progressions                    |       | 17        |
| 160 (50)  | Defensive | Pressures Applied (Direct Pressures) |       | 244 (60)  |
| 64        |           | Forced Turnovers                     |       | 67        |
| 104       |           | Second Balls                         |       | 104       |
| 109.8 km  |           | Total Distance Covered               |       | 114.3 km  |
| 6.6 km    | Zone 4 -  | - Low Speed Sprinting: 20-25 km/h    |       | 6.7 km    |



**OUT OF POSSESSION** 





# IN POSSESSION \* Mali v Morocco



#### In Possession Line Height & Team Length









#### In Possession Line Height & Team Length







#### Morocco 🚽

Mali

Attempted Line Breaks 152



| Attempted Line Breaks | 11 |
|-----------------------|----|
| Inside Shape          | 5  |
| Outside Shape         | 6  |
| Outside Shape         | 6  |



| Attempted Line Breaks | 99 |
|-----------------------|----|
| Inside Shape          | 51 |
| Outside Shape         | 48 |



59

30

Attempted Complete

| Attempted Line Breaks | 42 |
|-----------------------|----|
| Inside Shape          | 30 |
| Outside Shape         | 12 |

Morocco



| Attempted Line Breaks | 12 |
|-----------------------|----|
| Inside Shape          | 5  |
| Outside Shape         | 7  |



| Attempted Line Breaks | 82 |
|-----------------------|----|
| Inside Shape          | 57 |
| Outside Shape         | 25 |



| Attempted Line Breaks | 37 |
|------------