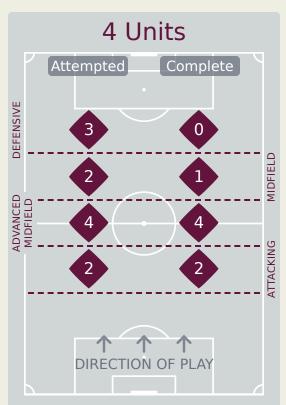

Attempted Line Breaks 131

|    |                     |                             |                             |                               |                   | 4 U                           | nits             |                   | 3 Units           |                  |                   | 2 Units          |                   | Direction |        |      | Distribution Type |       |                     |
|----|---------------------|-----------------------------|-----------------------------|-------------------------------|-------------------|-------------------------------|------------------|-------------------|-------------------|------------------|-------------------|------------------|-------------------|-----------|--------|------|-------------------|-------|---------------------|
| #  | Player              | Line<br>Breaks<br>Attempted | Line<br>Breaks<br>Completed | Line Break<br>Completion<br>% | Attacking<br>Line | Attacking<br>Midfield<br>Line | Midfield<br>Line | Defensive<br>Line | Attacking<br>Line | Midfield<br>Line | Defensive<br>Line | Midfield<br>Line | Defensive<br>Line | Through   | Around | Over | Pass              | Cross | Ball<br>Progression |
| 1  | KONE Bourama        | 10                          | 8                           | 80%                           |                   | 1                             | 1                |                   | 4                 | 1                |                   | 3                |                   | 2         |        | 8    | 10                |       |                     |
| 2  | TRAORE Moussa       | 16                          | 12                          | 75%                           | 1                 |                               |                  |                   | 5                 | 4                | 1                 | 5                |                   | 1         | 2      | 13   | 14                | 1     | 1                   |
| 3  | MAKALOU Hamidou     | 23                          | 14                          | 60%                           |                   | 1                             |                  | 1                 | 3                 | 7                |                   | 8                | 3                 | 10        | 7      | 6    | 20                | 2     | 1                   |
| 4  | SANOGO Souleymane   | 18                          | 14                          | 77%                           | 1                 | 1                             |                  | 1                 | 5                 | 6                | 1                 | 3                |                   | 7         | 5      | 6    | 18                |       |                     |
| 5  | TRAORE Issa         | 13                          | 5                           | 38%                           |                   |                               |                  |                   | 3                 | 9                | 1                 |                  |                   | 1         | 4      | 8    | 12                |       | 1                   |
| 6  | KONE Sekou          | 16                          | 14                          | 87%                           |                   |                               |                  |                   | 7                 | 3                |                   | 6                |                   | 10        | 2      | 4    | 15                |       | 1                   |
| 8  | DIARRA Ibrahim      | 8                           | 4                           | 50%                           |                   | 1                             |                  | 1                 |                   | 2                | 1                 |                  | 3                 | 1         | 7      |      | 5                 |       | 3                   |
| 10 | TIA Ange Martial    | 7                           | 6                           | 85%                           |                   |                               |                  |                   | 3                 | 2                |                   | 1                | 1                 | 2         | 5      |      | 6                 |       | 1                   |
| 11 | KANATE Ibrahim      | 2                           | 1                           | 50%                           |                   |                               |                  |                   |                   | 2                |                   |                  |                   | 1         |        | 1    | 2                 |       |                     |
| 15 | COULIBALY Baye      | 14                          | 9                           | 64%                           |                   |                               | 1                |                   | 8                 | 2                |                   | 3                |                   |           | 8      | 6    | 13                |       | 1                   |
| 19 | BARRY Mahamoud      | 13                          | 9                           | 69%                           |                   |                               |                  |                   |                   | 8                | 1                 | 3                | 1                 | 6         | 4      | 3    | 11                |       | 2                   |
| 14 | THIERO Ousmane      | 6                           | 3                           | 50%                           |                   |                               |                  |                   | 1                 | 2                | 1                 | 2                |                   | 1         | 3      | 2    | 6                 |       |                     |
| 18 | DIOP Moussa Massire | 6                           | 4                           | 66%                           |                   |                               |                  |                   | 3                 | 3                |                   |                  |                   | 1         | 3      | 2    | 6                 |       |                     |