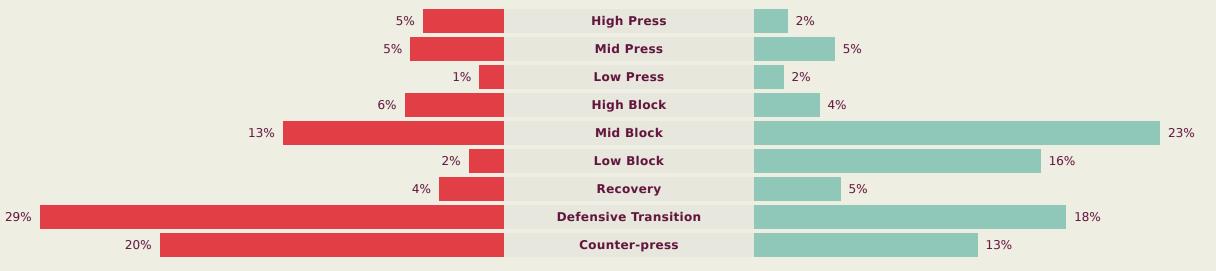

|
| 4         |           | 4                                    |       |           |
| 134       | R         | Receptions in the Final Third        |       | 59        |
| 13        |           | Crosses                              |       | 10        |
| 32        |           | Ball Progressions                    |       | 17        |
| 160 (50)  | Defensive | Pressures Applied (Direct Pressures) |       | 244 (60)  |
| 64        |           | Forced Turnovers                     |       | 67        |
| 104       |           | Second Balls                         |       | 104       |
| 109.8 km  |           | Total Distance Covered               |       | 114.3 km  |
| 6.6 km    | Zone 4 -  | - Low Speed Sprinting: 20-25 km/h    |       | 6.7 km    |



**OUT OF POSSESSION** 





# IN POSSESSION \* Mali v Morocco



#### In Possession Line Height & Team Length









#### In Possession Line Height & Team Length







#### Morocco 🚽

Mali

Attempted Line Breaks 152



| Attempted Line Breaks | 11 |
|-----------------------|----|
| Inside Shape          | 5  |
| Outside Shape         | 6  |
| Outside Shape         | 6  |



| Attempted Line Breaks | 99 |
|-----------------------|----|
| Inside Shape          | 51 |
| Outside Shape         | 48 |



59

30

Attempted Complete

| Attempted Line Breaks | 42 |
|-----------------------|----|
| Inside Shape          | 30 |
| Outside Shape         | 12 |

Morocco



| Attempted Line Breaks | 12 |
|-----------------------|----|
| Inside Shape          | 5  |
| Outside Shape         | 7  |



| Attempted Line Breaks |