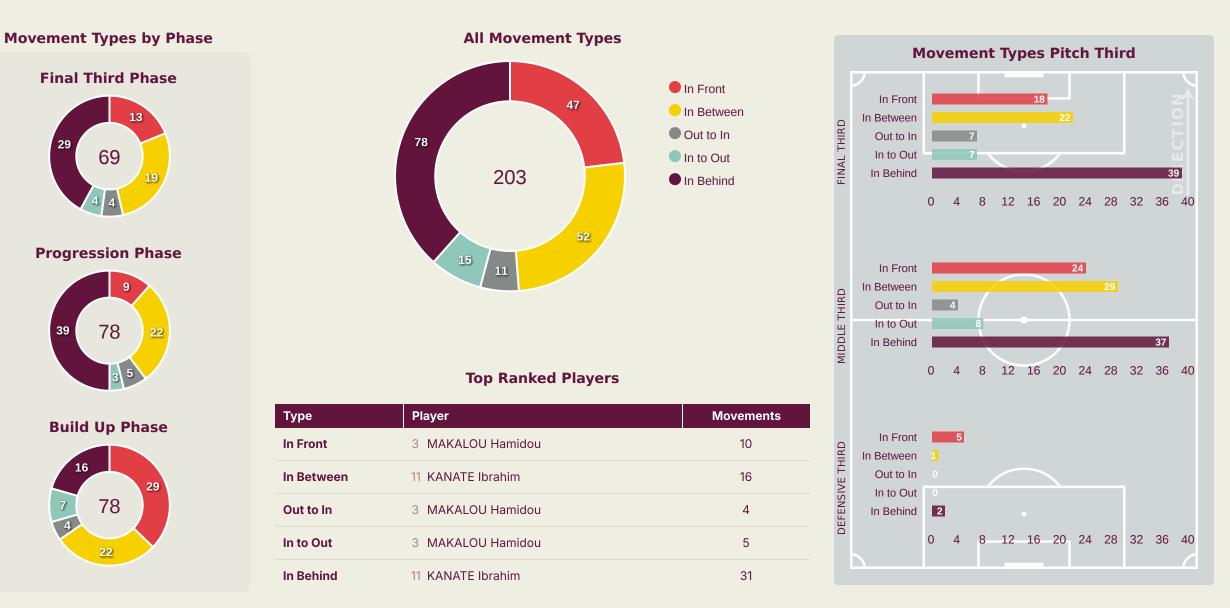

# In Possession - Offers & Receptions

|    |                     |              | Offer movement types |            |           |           |           |             |                 |  |  |  |
|----|---------------------|--------------|----------------------|------------|-----------|-----------|-----------|-------------|-----------------|--|--|--|
| #  | Player              | Total Offers | In Front             | In Between | Out to In | In to Out | In Behind | No Movement | Offers Received |  |  |  |
| 1  | KONE Bourama        | 6            |                      |            |           |           |           | 6           | 3               |  |  |  |
| 2  | TRAORE Moussa       | 10           | 1                    | 1          |           |           | 4         | 4           | 4               |  |  |  |
| 3  | MAKALOU Hamidou     | 39           | 10                   | 10         | 4         | 5         | 3         | 7           | 14              |  |  |  |
| 4  | SANOGO Souleymane   | 11           | 1                    |            |           | 1         | 7         | 2           | 2               |  |  |  |
| 5  | TRAORE Issa         |              |                      |            |           |           |           |             |                 |  |  |  |
| 6  | KONE Sekou          | 11           | 8                    |            |           |           |           | 3           | 5               |  |  |  |
| 8  | DIARRA Ibrahim      | 38           | 3                    | 1          | 3         | 2         | 22        | 7           | 17              |  |  |  |
| 10 | TIA Ange Martial    | 36           | 8                    | 15         | 1         | 3         | 5         | 4           | 13              |  |  |  |
| 11 | KANATE Ibrahim      | 50           | 1                    | 16         |           | 2         | 31        |             | 7               |  |  |  |
| 15 | COULIBALY Baye      | 16           | 3                    |            |           |           |           | 13          | 7               |  |  |  |
| 19 | BARRY Mahamoud      | 33           | 3                    | 3          | 3         | 2         | 6         | 16          | 20              |  |  |  |
| 14 | THIERO Ousmane      | 8            | 5                    | 3          |           |           |           |             | 5               |  |  |  |
| 18 | DIOP Moussa Massire | 7            | 4                    | 3          |           |           |           |             | 6               |  |  |  |