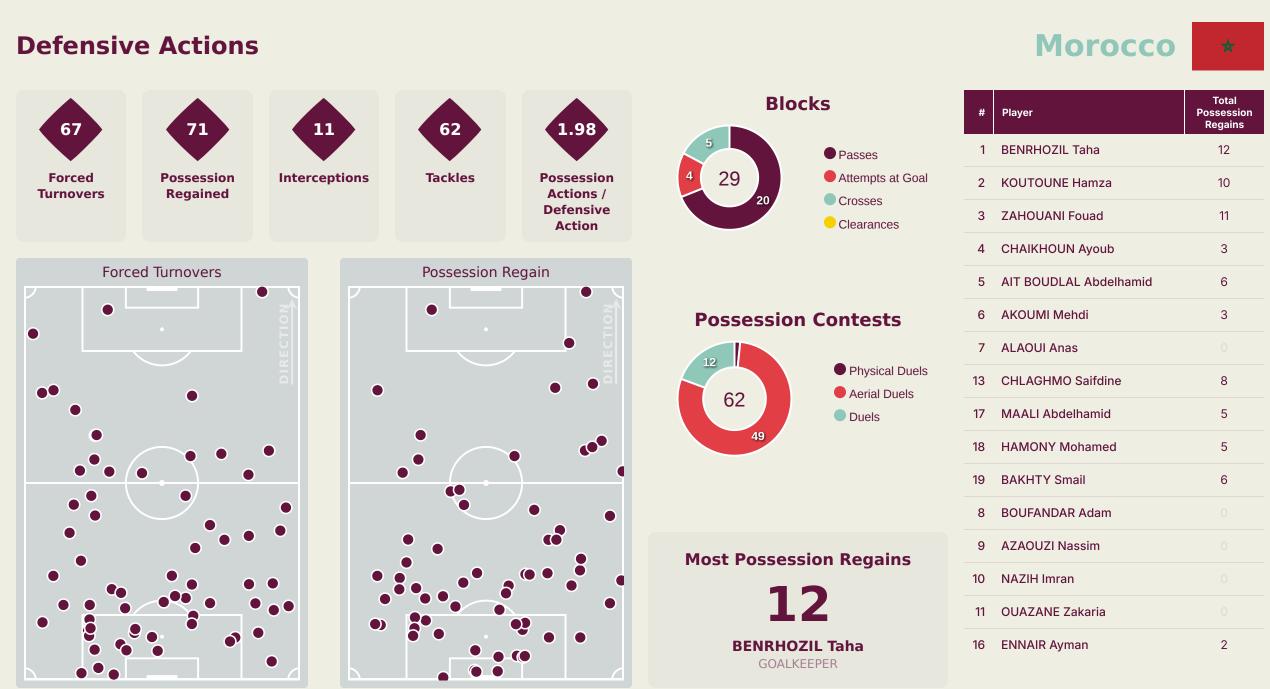

#### **Match Summary - Key Statistics**

Mali

|           |           | Possession                           |       |           |
|-----------|-----------|--------------------------------------|-------|-----------|
| Total     | 51.7%     | 14.4%                                | 33.9% | Total     |
| 1         |           | Goals                                |       | 0         |
| 19 (5)    | A         | ttempts at Goal (On Target)          |       | 5 (0)     |
| 478 (402) |           | Total Passes (Complete)              |       | 308 (205) |
| 84 %      |           | Pass Completion %                    |       | 67 %      |
| 103       |           | Completed Line Breaks                |       | 79        |
| 4         |           | 4                                    |       |           |
| 134       | R         | Receptions in the Final Third        |       | 59        |
| 13        |           | Crosses                              |       | 10        |
| 32        |           | Ball Progressions                    |       | 17        |
| 160 (50)  | Defensive | Pressures Applied (Direct Pressures) |       | 244 (60)  |
| 64        |           | Forced Turnovers                     |       | 67        |
| 104       |           | Second Balls                         |       | 104       |
| 109.8 km  |           | Total Distance Covered               |       | 114.3 km  |
| 6.6 km    | Zone 4 -  | - Low Speed Sprinting: 20-25 km/h    |       | 6.7 km    |

# **Out of Possession**

| #  | Player                 | Tackles<br>Made / Won | Blocks | Interceptions | Pressing<br>Direct | Pressing<br>Indirect | Duels Won -<br>Aerial | Duels Won -<br>Physical | Possession<br>Contests<br>won | Clearances | Loose Ball<br>Receptions | Pushing On | Pushing On<br>into Pressing | Possession<br>Regains | Possession<br>Interrupted |
|----|------------------------|-----------------------|--------|---------------|--------------------|----------------------|-----------------------|-------------------------|-------------------------------|------------|--------------------------|------------|-----------------------------|-----------------------|---------------------------|
| 1  | BENRHOZIL Taha         | 0 / 0                 | 0      | 1             | 0                  | 0                    | 0                     | 0                       | 0                             | 0          | 9                        | 0          | 0                           | 12                    | 0                         |
| 2  | KOUTOUNE Hamza         | 11 / 1                | 4      |               | 11                 | 11                   | 2                     |                         | 2                             | 6          | 6                        | 23         | 11                          | 10                    | 7                         |
| 3  | ZAHOUANI Fouad         | 11 / 1                | 5      | 2             | 8                  | 4                    | 3                     |                         | 3                             | 8          | 6                        | 22         | 5                           | 11                    | 10                        |
| 4  | CHAIKHOUN Ayoub        | 3 / 1                 | 2      |               | 1                  | 32                   | 2                     |                         | 2                             | 1          | 7                        | 11         | 6                           | 3                     | 2                         |
| 5  | AIT BOUDLAL Abdelhamid | 3 / 0                 | 4      | 1             | 2                  | 4                    |                       |                         |                               | 7          | 6                        | 12         | 2                           | 6                     | 7                         |
| 6  | AKOUMI Mehdi           | 3 / 1                 | 3      | 1             | 7                  | 20                   | 1                     |                         | 1                             | 3          | 6                        | 17         | 7                           | 3                     | 5                         |
| 7  | ALAOUI Anas            |                       |        |               | 1                  | 16                   | 2                     |                         | 2                             |            | 3                        | 8          | 5                           |                       |                           |
| 13 | CHLAGHMO Saifdine      | 4 / 0                 | 2      | 2             | 4                  | 1                    | 1                     |                         | 2                             | 4          | 5                        |            |                             | 8                     | 2                         |
| 17 | MAALI Abdelhamid       | 7/2                   | 4      |               | 5                  | 20                   | 5                     |                         | 7                             |            | 13                       | 12         | 6                           | 5                     | 3                         |
| 18 | HAMONY Mohamed         | 4 / 1                 | 3      | 2             | 8                  | 17                   | 1                     |                         | 2                             |            | 10                       | 14         | 9                           | 5                     | 2                         |
| 19 | BAKHTY Smail           | 6 / 0                 | 2      | 1             | 6                  | 24                   | 1                     |                         | 2                             | 5          | 9                        | 28         | 8                           | 6                     | 3                         |
| 8  | BOUFANDAR Adam         | 3 / 0                 | 1      |               | 4                  | 8                    | 2                     |                         | 3                             | 2          | 4                        | 8          | 3                           |                       | 4                         |
| 9  | AZAOUZI Nassim         | 1/0                   |        |               |                    | 12                   | 2                     |                         | 2                             |            |                          | 10         | 7                           |                       | 1                         |
| 10 | NAZIH Imran            | 2/0                   |        |               | 1                  | 3                    |                       |                         |                               |            | 1                        | 7          | 1                           |                       |                           |
| 11 | OUAZANE Zakaria        | 2/0                   |        |               | 1                  | 1                    |                       |                         |                               |            | 1                        | 2          | 1                           |                       |                           |
| 16 | ENNAIR Ayman           | 2 / 1                 |        | 1             | 1                  | 11                   | 2                     |                         | 2                             | 1          | 2                        | 10         | 6                           | 2                     | 2                         |