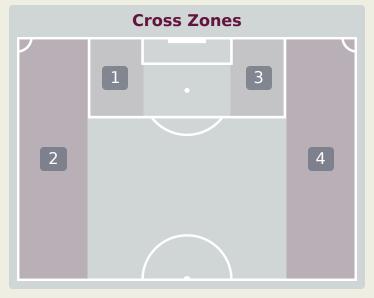

#### **Crosses (Open Play)**

#### **Delivery Type**

Attempted Completed

**Most Crosses Attempted** 

**DIARRA Ibrahim** ATTACKING MIDFIELD RIGHT

|    |                     |         | <b>.</b> | <b>-</b> · |        |         | Push  | Total     |
|----|---------------------|---------|----------|------------|--------|---------|-------|-----------|
| #  | Player              | Inswing | Outswing | Driven     | Lofted | Cutback | Cross | Attempted |
| 1  | KONE Bourama        |         |          |            |        |         |       |           |
| 2  | TRAORE Moussa       | 1       |          |            |        |         |       | 1         |
| 3  | MAKALOU Hamidou     | 1       | 1        |            |        |         |       | 2         |
| 4  | SANOGO Souleymane   |         |          |            | 1      |         | 2     | 3         |
| 5  | TRAORE Issa         |         |          |            |        |         |       |           |
| 6  | KONE Sekou          |         |          |            |        |         |       |           |
| 8  | DIARRA Ibrahim      |         |          |            |        | 2       | 1     | 3         |
| 10 | TIA Ange Martial    |         |          |            |        |         |       |           |
| 11 | KANATE Ibrahim      |         |          |            |        |         | 1     | 1         |
| 15 | COULIBALY Baye      |         |          |            |        |         |       |           |
| 19 | BARRY Mahamoud      |         |          |            |        |         |       |           |
| 14 | THIERO Ousmane      |         |          |            |        |         |       |           |
| 18 | DIOP Moussa Massire |         |          |            |        |         |       |           |