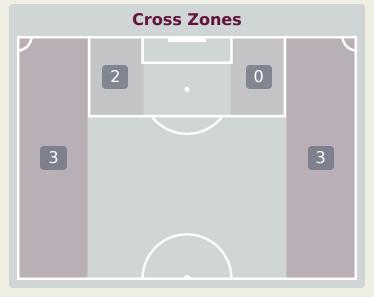

#### **Crosses (Open Play)**

#### **Delivery Type**

Attempted Completed

**Most Crosses Attempted** 

**KOUTOUNE Hamza** RIGHT BACK

| #  | Player                    | Inswing | Outswing | Driven | Lofted | Cutback | Push  | Total     |
|----|---------------------------|---------|----------|--------|--------|---------|-------|-----------|
|    |                           |         |          |        |        |         | Cross | Attempted |
| 1  | BENRHOZIL Taha            |         |          |        |        |         |       |           |
| 2  | KOUTOUNE Hamza            |         | 1        |        | 1      |         |       | 2         |
| 3  | ZAHOUANI Fouad            |         | 1        |        |        |         |       | 1         |
| 4  | CHAIKHOUN Ayoub           | 1       |          |        |        |         |       | 1         |
| 5  | AIT BOUDLAL<br>Abdelhamid |         |          |        |        |         |       |           |
| 6  | AKOUMI Mehdi              |         |          |        |        |         |       |           |
| 7  | ALAOUI Anas               |         |          |        |        |         |       |           |
| 13 | CHLAGHMO Saifdine         |         |          |        |        |         |       |           |
| 17 | MAALI Abdelhamid          |         |          |        |        |         |       |           |
| 18 | HAMONY Mohamed            |         |          |        | 1      |         |       | 1         |
| 19 | BAKHTY Smail              |         |          |        | 1      |         |       | 1         |
| 8  | BOUFANDAR Adam            |         |          |        |        |         |       |           |
| 9  | AZAOUZI Nassim            |         |          |        |        |         |       |           |
| 10 | NAZIH Imran               |         |          |        |        |         |       |           |
| 11 | OUAZANE Zakaria           |         |          | 1      |        |         |       | 1         |
| 16 | ENNAIR Ayman              |         |          |        |        |         | 1     | 1         |