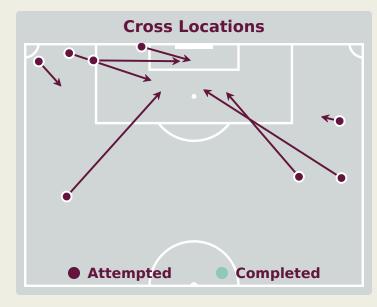

#### **Crosses (Open Play)**

#### **Delivery Type**

Attempted Completed

**Most Crosses Attempted** 

**DIARRA Ibrahim** ATTACKING MIDFIELD RIGHT

|    |                     |         | <b>.</b> | <b>-</b> · |        |         | Push  | Total     |
|----|---------------------|---------|----------|------------|--------|---------|-------|-----------|
| #  | Player              | Inswing | Outswing | Driven     | Lofted | Cutback | Cross | Attempted |
| 1  | KONE Bourama        |         |          |            |        |         |       |           |
| 2  | TRAORE Moussa       | 1       |          |            |        |         |       | 1         |
| 3  | MAKALOU Hamidou     | 1       | 1        |            |        |         |       | 2         |
| 4  | SANOGO Souleymane   |         |          |            | 1      |         | 2     | 3         |
| 5  | TRAORE Issa         |         |          |            |        |         |       |           |
| 6  | KONE Sekou          |         |          |            |        |         |       |           |
| 8  | DIARRA Ibrahim      |         |          |            |        | 2       | 1     | 3         |
| 10 | TIA Ange Martial    |         |          |            |        |         |       |           |
| 11 | KANATE Ibrahim      |         |          |            |        |         | 1     | 1         |
| 15 | COULIBALY Baye      |         |          |            |        |         |       |           |
| 19 | BARRY Mahamoud      |         |          |            |        |         |       |           |
| 14 | THIERO Ousmane      |         |          |            |        |         |       |           |
| 18 | DIOP Moussa Massire |         |          |            |        |         |       |           |