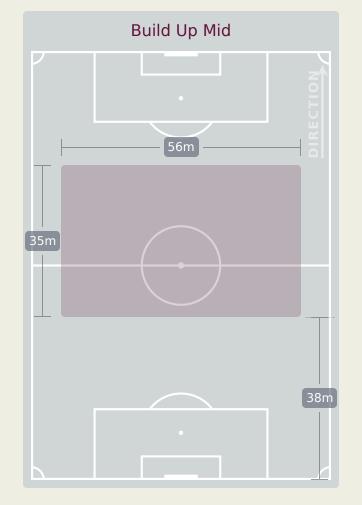

|
| 134       | R         | Receptions in the Final Third        |       | 59        |
| 13        |           | Crosses                              |       | 10        |
| 32        |           | Ball Progressions                    |       | 17        |
| 160 (50)  | Defensive | Pressures Applied (Direct Pressures) |       | 244 (60)  |
| 64        |           | Forced Turnovers                     |       | 67        |
| 104       |           | Second Balls                         |       | 104       |
| 109.8 km  |           | Total Distance Covered               |       | 114.3 km  |
| 6.6 km    | Zone 4 -  | - Low Speed Sprinting: 20-25 km/h    |       | 6.7 km    |



**OUT OF POSSESSION** 





# IN POSSESSION \* Mali v Morocco



#### In Possession Line Height & Team Length









#### In Possession Line Height & Team Length







#### Morocco 🚽

Mali

Attempted Line Breaks 152



| Attempted Line Breaks | 11 |
|-----------------------|----|
| Inside Shape          | 5  |
| Outside Shape         | 6  |
| Outside Shape         | 6  |



| Attempted Line Breaks | 99 |
|-----------------------|----|
| Inside Shape          | 51 |
| Outside Shape         | 48 |



59

30

Attempted Complete

| Attempted Line Breaks | 42 |
|-----------------------|----|
| Inside Shape          | 30 |
| Outside Shape         | 12 |

Morocco



| Attempted Line Breaks | 12 |
|-----------------------|----|
| Inside Shape          | 5  |
| Outside Shape         | 7  |



| Attempted Line Breaks | 82 |
|-----------------------|----|
| Inside Shape          | 57 |
| Outside Shape