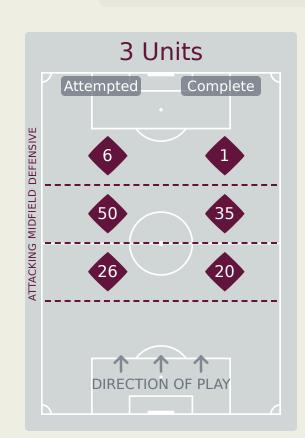

#### **Defensive Line Height & Team Length**

35m

#### **Defensive Line Height & Team Length**