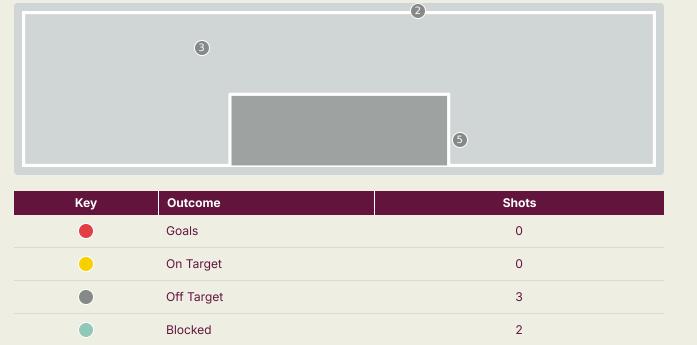

#### Attempts at Goal

0

| Time | Player              | Outcome              | Body Part  | Delivery Type |
|------|---------------------|----------------------|------------|---------------|
| 5    | 19 BAKHTY Smail     | Incomplete - Blocked | Right Foot | Pass          |
| 49   | 19 BAKHTY Smail     | Off Target           | Right Foot | Other         |
| 51   | 17 MAALI Abdelhamid | Off Target           | Left Foot  | Loose Ball    |
| 60   | 18 HAMONY Mohamed   | Incomplete - Blocked | Right Foot | Loose Ball    |
| 90   | 8 BOUFANDAR Adam    | Off Target           | Head       | Pass          |