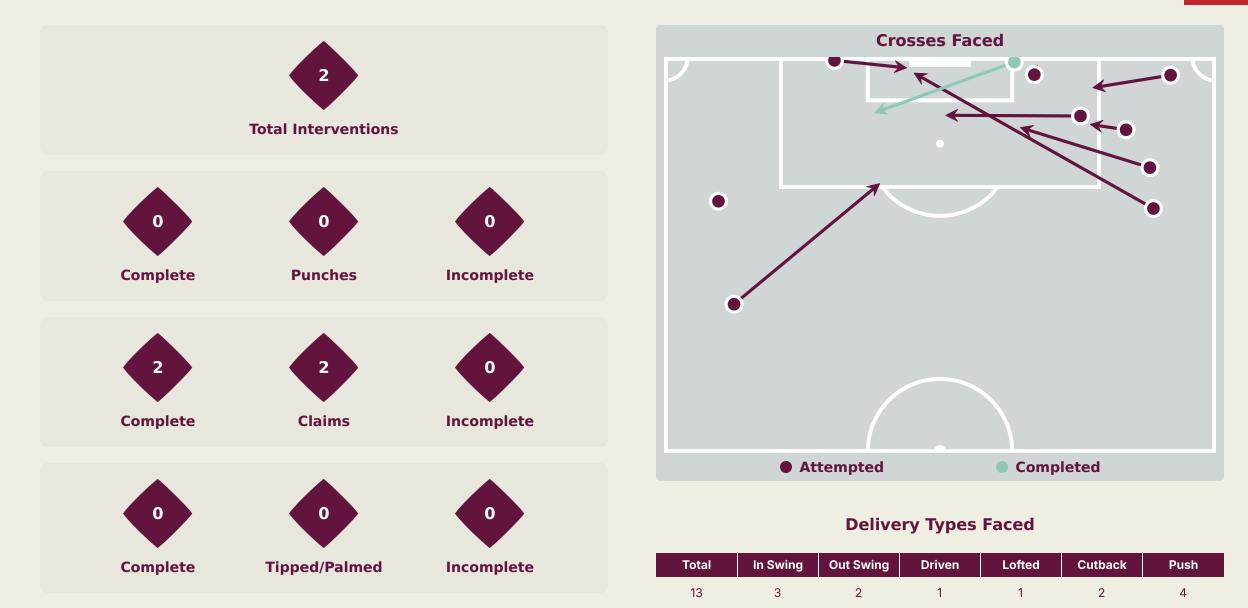

#### **Goalkeeping Distribution**

Side Arm

Chest

#### **Goalkeeping Distribution**

Chest