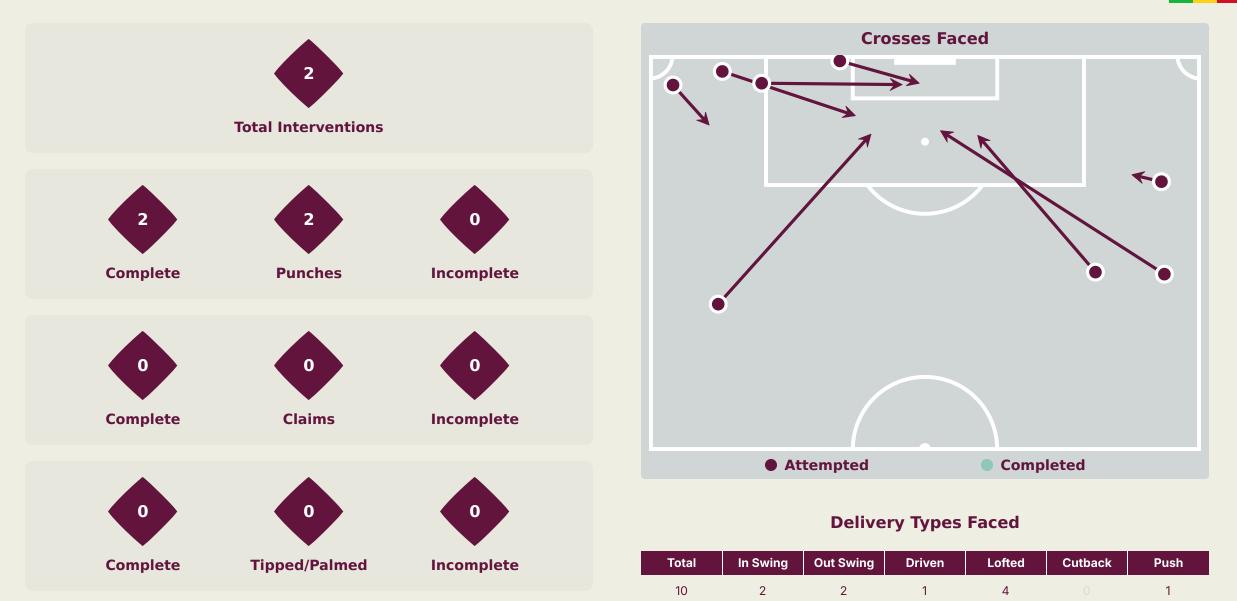

#### **Goalkeeping Distribution**

Side Arm

Chest

#### **Goalkeeping Distribution**

Chest