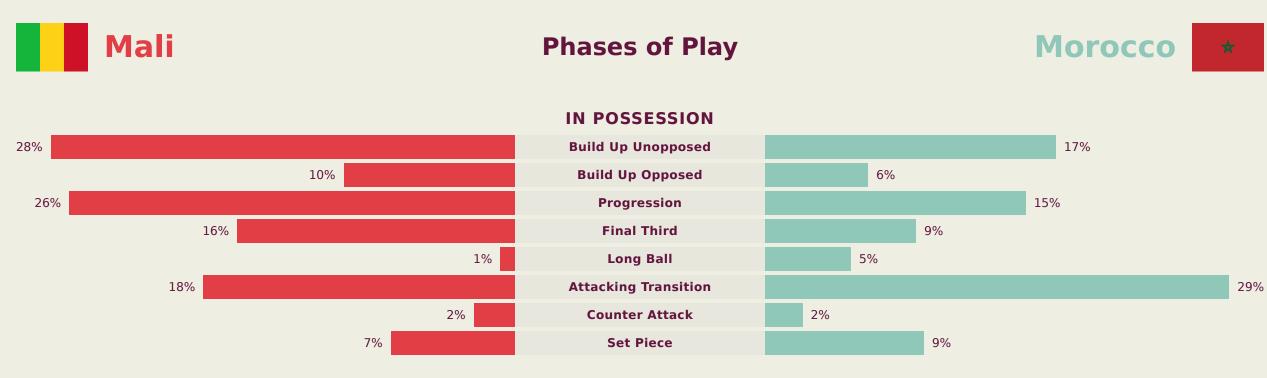

#### **Match Summary - Key Statistics**

Mali

|           |           | Possession                           |       |           |
|-----------|-----------|--------------------------------------|-------|-----------|
| Total     | 51.7%     | 14.4%                                | 33.9% | Total     |
| 1         |           | Goals                                |       | 0         |
| 19 (5)    | A         | ttempts at Goal (On Target)          |       | 5 (0)     |
| 478 (402) |           | Total Passes (Complete)              |       | 308 (205) |
| 84 %      |           | Pass Completion %                    |       | 67 %      |
| 103       |           | Completed Line Breaks                |       | 79        |
| 4         |           | 4                                    |       |           |
| 134       | R         | Receptions in the Final Third        |       | 59        |
| 13        |           | Crosses                              |       | 10        |
| 32        |           | Ball Progressions                    |       | 17        |
| 160 (50)  | Defensive | Pressures Applied (Direct Pressures) |       | 244 (60)  |
| 64        |           | Forced Turnovers                     |       | 67        |
| 104       |           | Second Balls                         |       | 104       |
| 109.8 km  |           | Total Distance Covered               |       | 114.3 km  |
| 6.6 km    | Zone 4 -  | - Low Speed Sprinting: 20-25 km/h    |       | 6.7 km    |