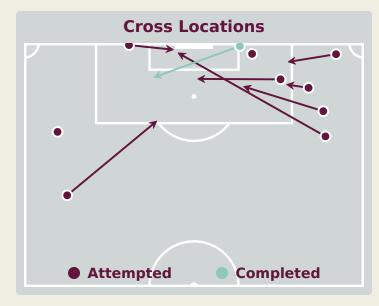

#### **Delivery Type**

Attempted Completed

**Most Crosses Attempted** 

**DIARRA Ibrahim** ATTACKING MIDFIELD RIGHT

|    |                     |         | <b>.</b> | <b>-</b> · |        |         | Push  | Total     |
|----|---------------------|---------|----------|------------|--------|---------|-------|-----------|
| #  | Player              | Inswing | Outswing | Driven     | Lofted | Cutback | Cross | Attempted |
| 1  | KONE Bourama        |         |          |            |        |         |       |           |
| 2  | TRAORE Moussa       | 1       |          |            |        |         |       | 1         |
| 3  | MAKALOU Hamidou     | 1       | 1        |            |        |         |       | 2         |
| 4  | SANOGO Souleymane   |         |          |            | 1      |         | 2     | 3         |
| 5  | TRAORE Issa         |         |          |            |        |         |       |           |
| 6  | KONE Sekou          |         |          |            |        |         |       |           |
| 8  | DIARRA Ibrahim      |         |          |            |        | 2       | 1     | 3         |
| 10 | TIA Ange Martial    |         |          |            |        |         |       |           |
| 11 | KANATE Ibrahim      |         |          |            |        |         | 1     | 1         |
| 15 | COULIBALY Baye      |         |          |            |        |         |       |           |
| 19 | BARRY Mahamoud      |         |          |            |        |         |       |           |
| 14 | THIERO Ousmane      |         |          |            |        |         |       |           |
| 18 | DIOP Moussa Massire |         |          |            |        |         |       |           |

Mali

#### **Crosses (Open Play)**

#### **Delivery Type**

Attempted Completed

**Most Crosses Attempted** 

**KOUTOUNE Hamza** RIGHT BACK

| #  | Player                    | Inswing | Outswing | Driven | Lofted | Cutback | Push  | Total     |
|----|---------------------------|---------|----------|--------|--------|---------|-------|-----------|
|    |                           |         |          |        |        |         | Cross | Attempted |
| 1  | BENRHOZIL Taha            |         |          |        |        |         |       |           |
| 2  | KOUTOUNE Hamza            |         | 1        |        | 1      |         |       | 2         |
| 3  | ZAHOUANI Fouad            |         | 1        |        |        |         |       | 1         |
| 4  | CHAIKHOUN Ayoub           | 1       |          |        |        |         |       | 1         |
| 5  | AIT BOUDLAL<br>Abdelhamid |         |          |        |        |         |       |           |
| 6  | AKOUMI Mehdi              |         |          |        |        |         |       |           |
| 7  | ALAOUI Anas               |         |          |        |        |         |       |           |
| 13 | CHLAGHMO Saifdine         |         |          |        |        |         |       |           |
| 17 | MAALI Abdelhamid          |         |          |        |        |         |       |           |
| 18 | HAMONY Mohamed            |         |          |        | 1      |         |       | 1         |
| 19 | BAKHTY Smail              |         |          |        | 1      |         |       | 1         |
| 8  | BOUFANDAR Adam            |         |          |        |        |         |       |           |
| 9  | AZAOUZI Nassim            |         |          |        |        |         |       |           |
| 10 | NAZIH Imran               |         |          |        |        |         |       |           |
| 11 | OUAZANE Zakaria           |         |          | 1      |        |         |       | 1         |
| 16 | ENNAIR Ayman              |         |          |        |        |         | 1     | 1         |