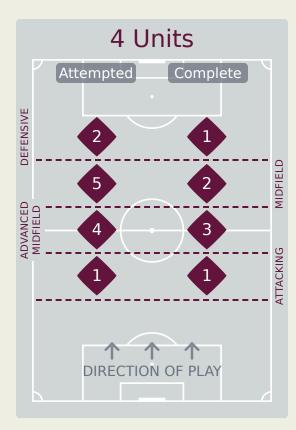

overed               |       | 114.3 km  |
| 6.6 km    | Zone 4 -  | - Low Speed Sprinting: 20-25 km/h    |       | 6.7 km    |



**OUT OF POSSESSION** 





# IN POSSESSION \* Mali v Morocco



#### In Possession Line Height & Team Length









#### In Possession Line Height & Team Length







#### Morocco 🚽

Mali

Attempted Line Breaks 152



| Attempted Line Breaks | 11 |
|-----------------------|----|
| Inside Shape          | 5  |
| Outside Shape         | 6  |
| Outside Shape         | 6  |



| Attempted Line Breaks | 99 |
|-----------------------|----|
| Inside Shape          | 51 |
| Outside Shape         | 48 |



59

30

Attempted Complete

| Attempted Line Breaks | 42 |
|-----------------------|----|
| Inside Shape          | 30 |
| Outside Shape         | 12 |

Morocco



| Attempted Line Breaks | 12 |
|-----------------------|----|
| Inside Shape          | 5  |
| Outside Shape         | 7  |



| Attempted Line Breaks | 82 |
|-----------------------|----|
| Inside Shape          | 57 |
| Outside Shape         | 25 |



| Attempted Line Breaks | 37 |
|-----------------------|----|
| Inside Shape          | 32 |
| Outside Shape         | 5  |

Attempted Line Breaks 131









|    |                     |                             |                             |                               |                   | 4 U                           | nits             |                   | 3 Units           |                  |                   | 2 Units          |                   | Direction |        |      | Distribution Type |       |