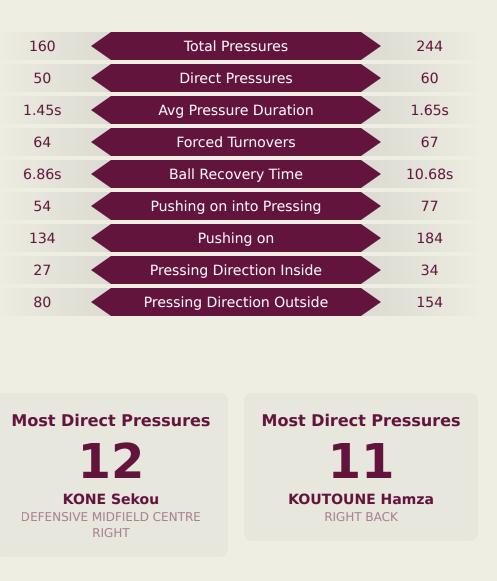

#### **Match Summary - Key Statistics**

Mali

|           |           | Possession                           |       |           |
|-----------|-----------|--------------------------------------|-------|-----------|
| Total     | 51.7%     | 14.4%                                | 33.9% | Total     |
| 1         |           | Goals                                |       | 0         |
| 19 (5)    | A         | ttempts at Goal (On Target)          |       | 5 (0)     |
| 478 (402) |           | Total Passes (Complete)              |       | 308 (205) |
| 84 %      |           | Pass Completion %                    |       | 67 %      |
| 103       |           | Completed Line Breaks                |       | 79        |
| 4         |           | 4                                    |       |           |
| 134       | R         | Receptions in the Final Third        |       | 59        |
| 13        |           | Crosses                              |       | 10        |
| 32        |           | Ball Progressions                    |       | 17        |
| 160 (50)  | Defensive | Pressures Applied (Direct Pressures) |       | 244 (60)  |
| 64        |           | Forced Turnovers                     |       | 67        |
| 104       |           | Second Balls                         |       | 104       |
| 109.8 km  |           | Total Distance Covered               |       | 114.3 km  |
| 6.6 km    | Zone 4 -  | - Low Speed Sprinting: 20-25 km/h    |       | 6.7 km    |

# **Out of Possession**

| #  | Player              | Tackles<br>Made / Won | Blocks | Interceptions | Pressing<br>Direct | Pressing<br>Indirect | Duels Won -<br>Aerial | Duels Won -<br>Physical | Possession<br>Contests<br>won | Clearances | Loose Ball<br>Receptions | Pushing On | Pushing On<br>into Pressing | Possession<br>Regains | Possession<br>Interrupted |
|----|---------------------|-----------------------|--------|---------------|--------------------|----------------------|-----------------------|-------------------------|-------------------------------|------------|--------------------------|------------|-----------------------------|-----------------------|---------------------------|
| 1  | KONE Bourama        | 0 / 0                 | 0      | 0             | 0                  | 0                    | 0                     | 0                       | 0                             | 1          | 4                        | 0          | 0                           | 10                    | 0                         |
| 2  | TRAORE Moussa       | 6 / 0                 | 3      |               | 5                  | 9                    | 3                     |                         | 3                             | 8          | 7                        | 13         | 6                           | 7                     | 4                         |
| 3  | MAKALOU Hamidou     | 5 / 0                 | 1      |               | 5                  | 17                   | 2                     |                         | 3                             | 2          | 11                       | 23         | 11                          | 1                     | 2                         |
| 4  | SANOGO Souleymane   | 7/2                   | 2      | 3             | 1                  | 1                    | 3                     |                         | 4                             | 2          | 5                        | 4          |                             | 9                     | 5                         |
| 5  | TRAORE Issa         | 5 / 1                 | 3      | 1             | 4                  | 2                    | 4                     |                         | 5                             | 7          | 4                        | 10         | 2                           | 7                     | 5                         |
| 6  | KONE Sekou          | 8/2                   | 4      | 3             | 12                 | 26                   | 1                     |                         | 2                             | 5          | 12                       | 26         | 15                          | 9                     | 9                         |
| 8  | DIARRA Ibrahim      | 3 / 0                 | 1      |               | 3                  | 11                   | 2                     | 1                       | 3                             |            | 5                        | 12         | 4                           | 2                     | 2                         |
| 10 | TIA Ange Martial    | 2 / 1                 | 1      |               | 1                  | 11                   |                       |                         | 1                             |            | 4                        | 10         | 4                           | 1                     | 1                         |
| 11 | KANATE Ibrahim      | 3 / 0                 | 2      |               | 2                  | 12                   | 1                     |                         | 1                             |            | 5                        | 9          | 3                           | 2                     | 2                         |
| 15 | COULIBALY Baye      | 6 / 1                 | 2      | 3             | 7                  | 4                    |                       |                         |                               | 4          | 11                       | 9          | 2                           | 10                    | 3                         |
| 19 | BARRY Mahamoud      | 3 / 0                 | 2      | 1             | 3                  | 10                   | 4                     |                         | 4                             | 2          | 9                        | 3          | 1                           | 3                     | 4                         |
| 14 | THIERO Ousmane      | 1/0                   |        | 1             | 5                  | 3                    |                       |                         |                               |            | 6                        | 10         | 4                           | 2                     | 1                         |
| 18 | DIOP Moussa Massire | 1/0                   | 2      |               | 2                  | 4                    | 3                     |                         | 3                             | 1          | 5                        | 5          | 2                           | 2                     | 1                         |

# **Out of Possession**

| #  | Player                 | Tackles<br>Made / Won | Blocks | Interceptions | Pressing<br>Direct | Pressing<br>Indirect | Duels Won -<br>Aerial | Duels Won -<br>Physical | Possession<br>Contests<br>won | Clearances | Loose Ball<br>Receptions | Pushing On | Pushing On<br>into Pressing | Possession<br>Regains | Possession<br>Interrupted |
|----|------------------------|-----------------------|--------|---------------|--------------------|----------------------|-----------------------|-------------------------|-------------------------------|------------|--------------------------|------------|-----------------------------|-----------------------|---------------------------|
| 1  | BENRHOZIL Taha         | 0 / 0                 | 0      | 1             | 0                  | 0                    | 0                     | 0                       | 0                             | 0          | 9                        | 0          | 0                           | 12                    | 0                         |
| 2  | KOUTOUNE Hamza         | 11 / 1                | 4      |               | 11                 | 11                   | 2                     |                         | 2                             | 6          | 6                        | 23         | 11                          | 10                    | 7                         |
| 3  | ZAHOUANI Fouad         | 11 / 1                | 5      | 2             | 8                  | 4                    | 3                     |                         | 3                             | 8          | 6                        | 22         | 5                           | 11                    | 10                        |
| 4  | CHAIKHOUN Ayoub        | 3 / 1                 | 2      |               | 1                  | 32                   | 2                     |                         | 2                             | 1          | 7                        | 11         | 6                           | 3                     | 2                         |
| 5  | AIT BOUDLAL Abdelhamid | 3 / 0                 | 4      | 1             | 2                  | 4                    |                       |                         |                               | 7          | 6                        | 12         | 2                           | 6                     | 7                         |
| 6  | AKOUMI Mehdi           | 3 / 1                 | 3      | 1             | 7                  | 20                   | 1                     |                         | 1                             | 3          | 6                        | 17         | 7                           | 3                     | 5                         |
| 7  | ALAOUI Anas            |                       |        |               | 1                  | 16                   | 2                     |                         | 2                             |            | 3                        | 8          | 5                           |                       |                           |
| 13 | CHLAGHMO Saifdine      | 4 / 0                 | 2      | 2             | 4                  | 1                    | 1                     |                         | 2                             | 4          | 5                        |            |                             | 8                     | 2                         |
| 17 | MAALI Abdelhamid       | 7/2                   | 4      |               | 5                  | 20                   | 5                     |                         | 7                             |            | 13                       | 12         | 6                           | 5                     | 3                         |
| 18 | HAMONY Mohamed         | 4 / 1                 | 3      | 2             | 8                  | 17                   | 1                     |                         | 2                             |            | 10                       | 14         | 9                           | 5                     | 2                         |
| 19 | BAKHTY Smail           | 6 / 0                 | 2      | 1             | 6                  | 24                   | 1                     |                         | 2                             | 5          | 9                        | 28         | 8                           | 6                     | 3                         |
| 8  | BOUFANDAR Adam         | 3 / 0                 | 1      |               | 4                  | 8                    | 2                     |                         | 3                             | 2          | 4                        | 8          | 3                           |                       | 4                         |
| 9  | AZAOUZI Nassim         | 1/0                   |        |               |                    | 12                   | 2                     |                         | 2                             |            |                          | 10         | 7                           |                       | 1                         |
| 10 | NAZIH Imran            | 2/0                   |        |               | 1                  | 3                    |                       |                         |                               |            | 1                        | 7          | 1                           |                       |                           |
| 11 | OUAZANE Zakaria        | 2/0                   |        |               | 1                  | 1                    |                       |                         |                               |            | 1                        | 2          | 1                           |                       |                           |
| 16 | ENNAIR Ayman           | 2 / 1                 |        | 1             | 1                  | 11                   | 2                     |                         | 2                             | 1          | 2                        | 10         | 6                           | 2                     | 2                         |