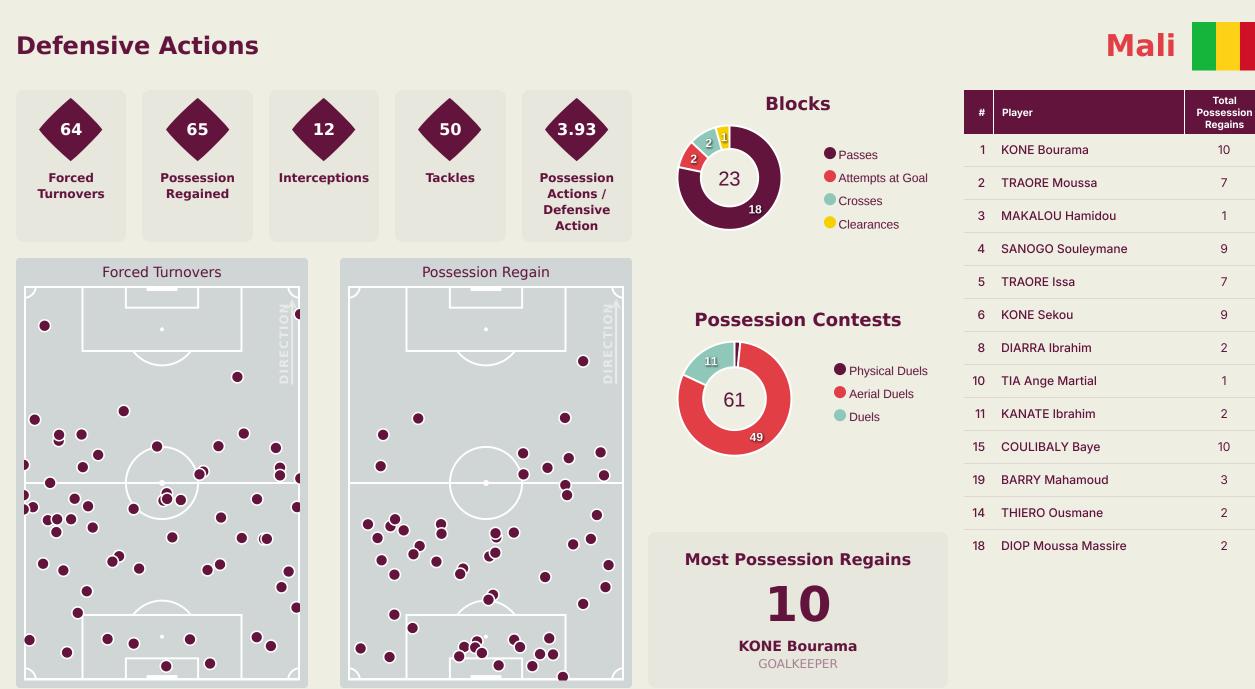

#### **Match Summary - Key Statistics**

Mali

|           |           | Possession                           |       |           |
|-----------|-----------|--------------------------------------|-------|-----------|
| Total     | 51.7%     | 14.4%                                | 33.9% | Total     |
| 1         |           | Goals                                |       | 0         |
| 19 (5)    | A         | ttempts at Goal (On Target)          |       | 5 (0)     |
| 478 (402) |           | Total Passes (Complete)              |       | 308 (205) |
| 84 %      |           | Pass Completion %                    |       | 67 %      |
| 103       |           | Completed Line Breaks                |       | 79        |
| 4         |           | 4                                    |       |           |
| 134       | R         | Receptions in the Final Third        |       | 59        |
| 13        |           | Crosses                              |       | 10        |
| 32        |           | Ball Progressions                    |       | 17        |
| 160 (50)  | Defensive | Pressures Applied (Direct Pressures) |       | 244 (60)  |
| 64        |           | Forced Turnovers                     |       | 67        |
| 104       |           | Second Balls                         |       | 104       |
| 109.8 km  |           | Total Distance Covered               |       | 114.3 km  |
| 6.6 km    | Zone 4 -  | - Low Speed Sprinting: 20-25 km/h    |       | 6.7 km    |

# **Out of Possession**

| #  | Player              | Tackles<br>Made / Won | Blocks | Interceptions | Pressing<br>Direct | Pressing<br>Indirect | Duels Won -<br>Aerial | Duels Won -<br>Physical | Possession<br>Contests<br>won | Clearances | Loose Ball<br>Receptions | Pushing On | Pushing On<br>into Pressing | Possession<br>Regains | Possession<br>Interrupted |
|----|---------------------|-----------------------|--------|---------------|--------------------|----------------------|-----------------------|-------------------------|-------------------------------|------------|--------------------------|------------|-----------------------------|-----------------------|---------------------------|
| 1  | KONE Bourama        | 0 / 0                 | 0      | 0             | 0                  | 0                    | 0                     | 0                       | 0                             | 1          | 4                        | 0          | 0                           | 10                    | 0                         |
| 2  | TRAORE Moussa       | 6 / 0                 | 3      |               | 5                  | 9                    | 3                     |                         | 3                             | 8          | 7                        | 13         | 6                           | 7                     | 4                         |
| 3  | MAKALOU Hamidou     | 5 / 0                 | 1      |               | 5                  | 17                   | 2                     |                         | 3                             | 2          | 11                       | 23         | 11                          | 1                     | 2                         |
| 4  | SANOGO Souleymane   | 7/2                   | 2      | 3             | 1                  | 1                    | 3                     |                         | 4                             | 2          | 5                        | 4          |                             | 9                     | 5                         |
| 5  | TRAORE Issa         | 5 / 1                 | 3      | 1             | 4                  | 2                    | 4                     |                         | 5                             | 7          | 4                        | 10         | 2                           | 7                     | 5                         |
| 6  | KONE Sekou          | 8/2                   | 4      | 3             | 12                 | 26                   | 1                     |                         | 2                             | 5          | 12                       | 26         | 15                          | 9                     | 9                         |
| 8  | DIARRA Ibrahim      | 3 / 0                 | 1      |               | 3                  | 11                   | 2                     | 1                       | 3                             |            | 5                        | 12         | 4                           | 2                     | 2                         |
| 10 | TIA Ange Martial    | 2 / 1                 | 1      |               | 1                  | 11                   |                       |                         | 1                             |            | 4                        | 10         | 4                           | 1                     | 1                         |
| 11 | KANATE Ibrahim      | 3 / 0                 | 2      |               | 2                  | 12                   | 1                     |                         | 1                             |            | 5                        | 9          | 3                           | 2                     | 2                         |
| 15 | COULIBALY Baye      | 6 / 1                 | 2      | 3             | 7                  | 4                    |                       |                         |                               | 4          | 11                       | 9          | 2                           | 10                    | 3                         |
| 19 | BARRY Mahamoud      | 3 / 0                 | 2      | 1             | 3                  | 10                   | 4                     |                         | 4                             | 2          | 9                        | 3          | 1                           | 3                     | 4                         |
| 14 | THIERO Ousmane      | 1/0                   |        | 1             | 5                  | 3                    |                       |                         |                               |            | 6                        | 10         | 4                           | 2                     | 1                         |
| 18 | DIOP Moussa Massire | 1/0                   | 2      |               | 2                  | 4                    | 3                     |                         | 3                             | 1          | 5                        | 5          | 2                           | 2                     | 1                         |