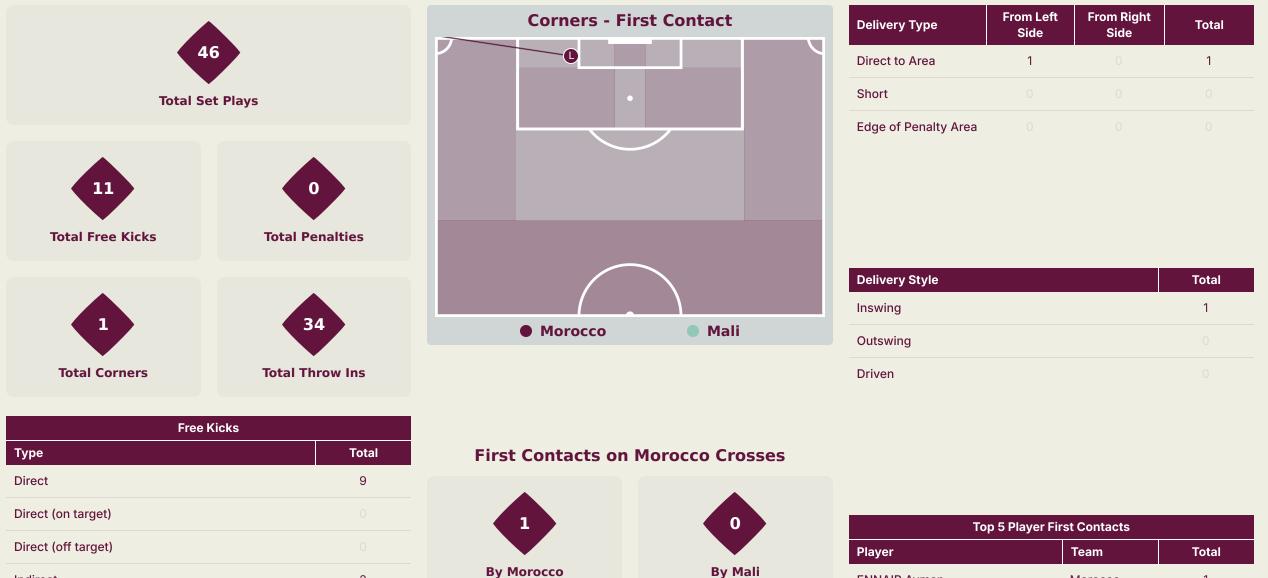

# SET PLAYS \* Mali v Morocco

# **Set Plays - Corners**

|                     |                 | Corners - Fi     | rst Contact     | Delivery Type          | From Left<br>Side | From Right<br>Side | Total |
|---------------------|-----------------|------------------|-----------------|------------------------|-------------------|--------------------|-------|
| 4                   | 3               |                  | R               | Direct to Area         | 0                 | 2                  | 2     |
| Total Se            | et Plays        | Û                |                 | Short                  | 1                 | 1                  | 2     |
| 16                  | 0               |                  |                 | Edge of Penalty Area   |                   |                    |       |
| Total Free Kicks    | Total Penalties |                  |                 | Delivery Style         |                   |                    | Total |
|                     |                 |                  |                 | Inswing                |                   |                    |       |
|                     |                 |                  |                 | Outswing               |                   |                    | 1     |
| 4                   | 23              | ● Mali           | Morocco         | Driven                 |                   |                    | 1     |
| Total Corners       | Total Throw Ins |                  |                 |                        |                   |                    |       |
| Free I              | Kicks           |                  |                 | То                     | p 5 Player First  | Contacts           |       |
| Туре                | Total           | First Contacts o | on Mali Crosses | Player                 |                   | Геат               | Total |
| Direct              | 16              |                  |                 | KANATE Ibrahim         | 1                 | /lali              | 1     |
| Direct (on target)  |                 | 2                | 2               | BARRY Mahamoud         | 1                 | Mali               | 1     |
| Direct (off target) | (off target)    |                  |                 | ZAHOUANI Fouad Morocco |                   |                    | 1     |
| ndirect             |                 | By Mali          | By Morocco      | BAKHTY Smail           | Aorocco           | 1                  |       |

#### **Set Plays - Corners**

Indirect