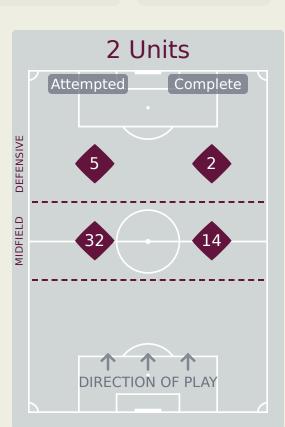

#### In Possession Line Height & Team Length

#### Morocco 🚽

Mali

Attempted Line Breaks 152

| Attempted Line Breaks | 11 |
|-----------------------|----|
| Inside Shape          | 5  |
| Outside Shape         | 6  |
| Outside Shape         | 6  |

| Attempted Line Breaks | 99 |
|-----------------------|----|
| Inside Shape          | 51 |
| Outside Shape         | 48 |