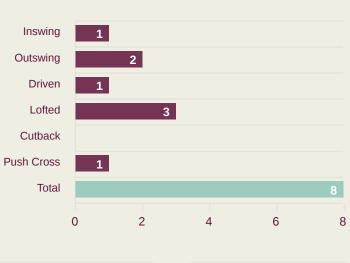

#### **Delivery Type**

Attempted Completed

**Most Crosses Attempted** 

**DIARRA Ibrahim** ATTACKING MIDFIELD RIGHT

|    |                     |         | <b>.</b> | <b>-</b> · |        |         | Push  | Total     |
|----|---------------------|---------|----------|------------|--------|---------|-------|-----------|
| #  | Player              | Inswing | Outswing | Driven     | Lofted | Cutback | Cross | Attempted |
| 1  | KONE Bourama        |         |          |            |        |         |       |           |
| 2  | TRAORE Moussa       | 1       |          |            |        |         |       | 1         |
| 3  | MAKALOU Hamidou     | 1       | 1        |            |        |         |       | 2         |
| 4  | SANOGO Souleymane   |         |          |            | 1      |         | 2     | 3         |
| 5  | TRAORE Issa         |         |          |            |        |         |       |           |
| 6  | KONE Sekou          |         |          |            |        |         |       |           |
| 8  | DIARRA Ibrahim      |         |          |            |        | 2       | 1     | 3         |
| 10 | TIA Ange Martial    |         |          |            |        |         |       |           |
| 11 | KANATE Ibrahim      |         |          |            |        |         | 1     | 1         |
| 15 | COULIBALY Baye      |         |          |            |        |         |       |           |
| 19 | BARRY Mahamoud      |         |          |            |        |         |       |           |
| 14 | THIERO Ousmane      |         |          |            |        |         |       |           |
| 18 | DIOP Moussa Massire |         |          |            |        |         |       |           |