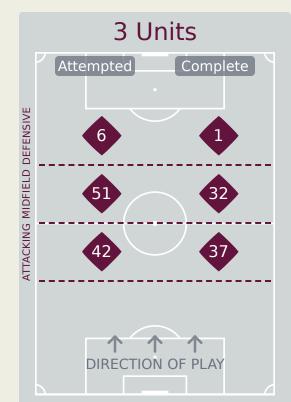

(50)  | Defensive | Pressures Applied (Direct Pressures) |       | 244 (60)  |
| 64        |           | Forced Turnovers                     |       | 67        |
| 104       |           | Second Balls                         |       | 104       |
| 109.8 km  |           | Total Distance Covered               |       | 114.3 km  |
| 6.6 km    | Zone 4 -  | - Low Speed Sprinting: 20-25 km/h    |       | 6.7 km    |



**OUT OF POSSESSION** 





# IN POSSESSION \* Mali v Morocco



#### In Possession Line Height & Team Length









#### In Possession Line Height & Team Length







#### Morocco 🚽

Mali

Attempted Line Breaks 152



| Attempted Line Breaks | 11 |
|-----------------------|----|
| Inside Shape          | 5  |
| Outside Shape         | 6  |
| Outside Shape         | 6  |



| Attempted Line Breaks | 99 |
|-----------------------|----|
| Inside Shape          | 51 |
| Outside Shape         | 48 |



59

30

Attempted Complete

| Attempted Line Breaks | 42 |
|-----------------------|----|
| Inside Shape          | 30 |
| Outside Shape         | 12 |

Morocco



| Attempted Line Breaks | 12 |
|-----------------------|----|
| Inside Shape          | 5  |
| Outside Shape         | 7  |



| Attempted Line Breaks | 82 |
|-----------------------|----|
| Inside Shape          | 57 |
| Outside Shape         | 25 |



| Attempted Line Breaks | 37 |
|-----------------------|----|
| Inside Shape          | 32 |
| Outside Shape         | 5  |

Attempted Line Breaks 131









|    |                     |                             |                             |