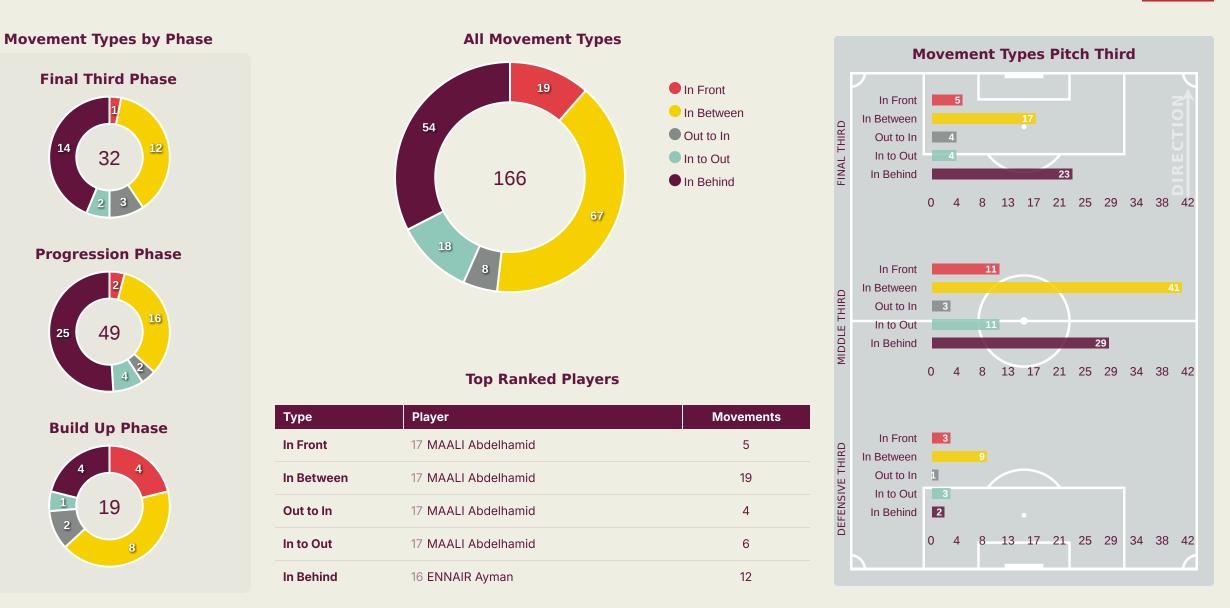

# **In Possession - Offers & Receptions**

|                          |              | Offer movement types |            |           |           |           |             |                 |  |  |  |  |
|--------------------------|--------------|----------------------|------------|-----------|-----------|-----------|-------------|-----------------|--|--|--|--|
| # Player                 | Total Offers | In Front             | In Between | Out to In | In to Out | In Behind | No Movement | Offers Received |  |  |  |  |
| 1 BENRHOZIL Taha         | 3            |                      |            |           |           |           | 3           | 3               |  |  |  |  |
| 2 KOUTOUNE Hamza         | 4            | 1                    |            |           |           |           | 3           | 1               |  |  |  |  |
| 3 ZAHOUANI Fouad         | 2            |                      |            |           |           |           | 2           | 1               |  |  |  |  |
| 4 CHAIKHOUN Ayoub        | 24           | 4                    | 13         |           | 3         | 4         |             | 4               |  |  |  |  |
| 5 AIT BOUDLAL Abdelhamid | 6            |                      | 1          |           |           | 1         | 4           | 1               |  |  |  |  |
| 6 AKOUMI Mehdi           | 4            | 1                    |            |           |           |           | 3           | 1               |  |  |  |  |
| 7 ALAOUI Anas            | 16           | 1                    | 7          |           |           | 8         |             | 3               |  |  |  |  |
| 13 CHLAGHMO Saifdine     | 3            | 1                    |            |           |           |           | 2           | 1               |  |  |  |  |
| 17 MAALI Abdelhamid      | 62           | 5                    | 19         | 4         | 6         | 9         | 19          | 19              |  |  |  |  |
| 18 HAMONY Mohamed        | 34           |                      | 6          | 3         | 6         | 10        | 9           | 15              |  |  |  |  |
| 19 BAKHTY Smail          | 15           | 5                    | 9          |           | 1         |           |             | 3               |  |  |  |  |
| 8 BOUFANDAR Adam         | 1            | 1                    |            |           |           |           |             |                 |  |  |  |  |
| 9 AZAOUZI Nassim         | 14           |                      | 4          | 1         | 2         | 7         |             | 5               |  |  |  |  |
| 10 NAZIH Imran           | 5            |                      | 3          |           |           | 1         | 1           |                 |  |  |  |  |
| 11 OUAZANE Zakaria       | 2            |                      |            |           |           | 2         |             | 1               |  |  |  |  |
| 16 ENNAIR Ayman          | 27           |                      | 5          |           |           | 12        | 10          | 7               |  |  |  |  |