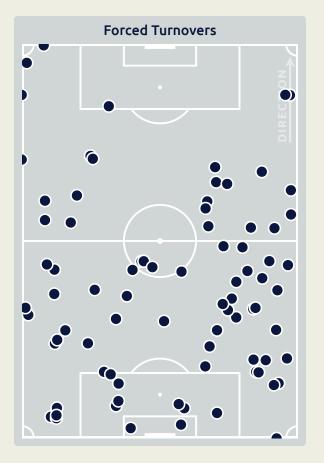

### **Defensive Actions**

# Seattle Sounders FC

| #  | Player               | Total<br>Possession<br>Regains |
|----|----------------------|--------------------------------|
| 24 | FREI Stefan          | 1                              |
| 5  | TOLO Nouhou          | 3                              |
| 7  | ROLDAN Cristian      | 3                              |
| 9  | RUIDIAZ Raul         |                                |
| 10 | LODEIRO Nicolas      | 3                              |
| 11 | RUSNAK Albert        | 4                              |
| 13 | MORRIS Jordan        | 2                              |
| 16 | ROLDAN Alex          | 4                              |
| 25 | RAGEN Jackson        | 3                              |
| 28 | GOMEZ ANDRADE Yeimar | 6                              |
| 84 | ATENCIO Joshua       | 3                              |
| 6  | JOAO PAULO           | 1                              |
| 12 | MONTERO Fredy        |                                |
| 19 | HEBER                |                                |
| 75 | LEYVA Daniel         |                                |