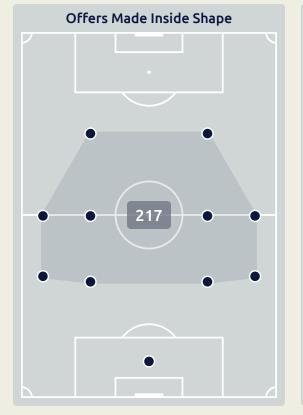

# Offering to Receive

| 150                        |
|----------------------------|
| Offers Made in Final Third |

| #  | Player               | Offers<br>Made | Offers<br>Received | % Made &<br>Received |
|----|----------------------|----------------|--------------------|----------------------|
| 24 | FREI Stefan          | 3              | 3                  | 100%                 |
| 5  | TOLO Nouhou          | 20             | 11                 | 55%                  |
| 7  | ROLDAN Cristian      | 39             | 7                  | 17.9%                |
| 9  | RUIDIAZ Raul         | 20             | 3                  | 15%                  |
| 10 | LODEIRO Nicolas      | 59             | 33                 | 55.9%                |
| 11 | RUSNAK Albert        | 60             | 29                 | 48.3%                |
| 13 | MORRIS Jordan        | 57             | 5                  | 8.8%                 |
| 16 | ROLDAN Alex          | 69             | 15                 | 21.7%                |
| 25 | RAGEN Jackson        | 27             | 15                 | 55.6%                |
| 28 | GOMEZ ANDRADE Yeimar | 18             | 12                 | 66.7%                |
| 84 | ATENCIO Joshua       | 36             | 11                 | 30.6%                |
| 6  | JOAO PAULO           | 21             | 13                 | 61.9%                |
| 12 | MONTERO Fredy        | 2              | 1                  | 50%                  |
| 19 | HEBER                | 3              | 0                  | 0%                   |
| 75 | LEYVA Daniel         | 4              | 1                  | 25%                  |

| 67                             |
|--------------------------------|
| Offers Made in Defensive Third |

221

Offers Made in Middle Third