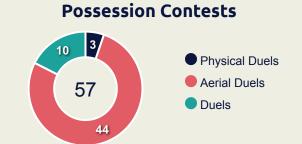

#### **Out of Possession**

## Seattle Sounders FC

| #  | Player               | Tackles Made<br>/ Won | Blocks | Interceptions | Pressing<br>Direct | Pressing<br>Indirect | Duels Won -<br>Aerial | Duels Won -<br>Physical | Possession<br>Contests won | Clearances | Loose Ball<br>Receptions | Pushing On | Pushing On into Pressing | Possession<br>Regains | Possession<br>Interrupted |
|----|----------------------|-----------------------|--------|---------------|--------------------|----------------------|-----------------------|-------------------------|----------------------------|------------|--------------------------|------------|--------------------------|-----------------------|---------------------------|
| 24 | FREI Stefan          |                       |        |               |                    |                      |                       |                         |                            |            | 1                        |            |                          | 1                     |                           |
| 5  | TOLO Nouhou          |                       | 5      | 1             |                    | 7                    | 1                     |                         | 1                          | 10         | 4                        | 22         | 4                        | 3                     | 7                         |
| 7  | ROLDAN Cristian      | 3/1                   | 6      | 1             | 6                  | 46                   | 3                     | 1                       | 6                          | 4          | 5                        | 40         | 27                       | 3                     | 8                         |
| 9  | RUIDIAZ Raul         |                       | 1      |               | 2                  | 23                   | 1                     |                         | 1                          |            | 4                        | 36         | 14                       |                       |                           |
| 10 | LODEIRO Nicolas      | 6/0                   | 3      | 1             | 9                  | 54                   |                       | 1                       | 1                          | 2          | 10                       | 35         | 25                       | 3                     | 6                         |
| 11 | RUSNAK Albert        | 3/1                   | 2      | 2             | 3                  | 10                   | 2                     |                         | 2                          | 2          | 7                        | 24         | 6                        | 4                     | 3                         |
| 13 | MORRIS Jordan        | 3/1                   | 1      | 1             |                    | 33                   | 1                     |                         | 1                          |            | 3                        | 53         | 25                       | 2                     | 2                         |
| 16 | ROLDAN Alex          | 6/1                   | 4      |               | 10                 | 31                   | 1                     |                         | 2                          | 11         | 9                        | 47         | 24                       | 4                     | 10                        |
| 25 | RAGEN Jackson        | 1/0                   | 1      | 1             |                    | 4                    | 3                     |                         | 3                          | 8          | 5                        | 4          | 1                        | 3                     | 6                         |
| 28 | GOMEZ ANDRADE Yeimar | 2/1                   | 6      |               | 3                  | 2                    | 3                     |                         | 3                          | 10         | 4                        | 21         | 2                        | 6                     | 9                         |
| 84 | ATENCIO Joshua       | 1/1                   | 3      |               |                    | 19                   | 1                     |                         | 1                          | 2          | 6                        | 24         | 6                        | 3                     | 1                         |
| 6  | JOAO PAULO           | 1/0                   |        |               | 1                  | 12                   |                       |                         |                            | 4          | 5                        | 6          | 3                        | 1                     | 2                         |
| 12 | MONTERO Fredy        |                       |        |               |                    |                      |                       |                         |                            |            |                          |            |                          |                       |                           |
| 19 | HEBER                |                       |        |               |                    |                      |                       |                         |                            |            |                          | 1          |                          |                       |                           |
| 75 | LEYVA Daniel         | 1/0                   |        |               |                    | 1                    |                       |                         | 1                          |            |                          | 5          |                          |                       | 1                         |