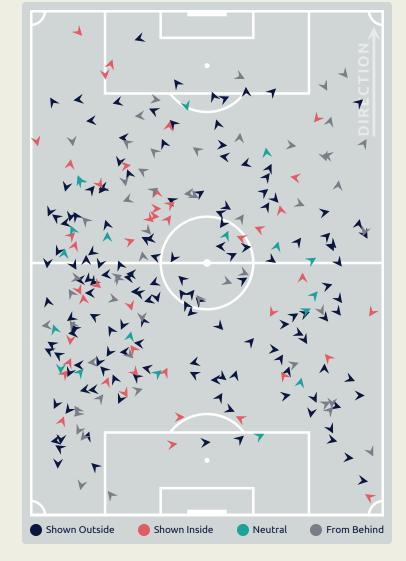

| 2                              |
| 23 | TAU Percy           | 1                              |
| 24 | MOHAMED ABDELMONEIM | 12                             |
| 27 | TAHER MOHAMED       | 4                              |
| 30 | MOHAMED HANY        | 4                              |
| 5  | RAMY RABIA          | 2                              |
| 9  | AHMED ABDELKADER    | 1                              |
| 10 | MOHAMED SHERIF      | 1                              |
| 19 | MOHAMED AFSHA       | 2                              |

# Defensive Line Height & Team Length











# Defensive Line Height & Team Length









### **Defensive Pressure**



# Seattle Sounders FC









**Most Direct Pressures ROLDAN Alex RIGHT BACK** 

**Most Direct Pressures TAU Percy CENTRE FORWARD** 







# GOALKEEPING





Seattle Sounders FC v Al Ahly FC

• • • • • • • • • • • • • • •

## **Goalkeeping Involvement**



# Seattle Sounders FC

### Seattle Sounders FC GK Involvement Timeline







# Al Ahly FC

### Al Ahly FC GK Involvement Timeline





## **Goalkeeping Distribution**







Play Into

Play Around

Play Through

Play Beyond

Other











## **Goalkeeping Distribution**



















### **Goal Prevention**









### **Goal Prevention**







### **Aerial Control**









### **Delivery Types Faced**

| Total | In Swing | Out Swing | Driven | Lofted | Cutback | Push |
|-------|----------|-----------|--------|--------|---------|------|
| 15    | 3        | 5         | 2      | 4      | 1       |      |

#### **Aerial Control**







#### **Delivery Type