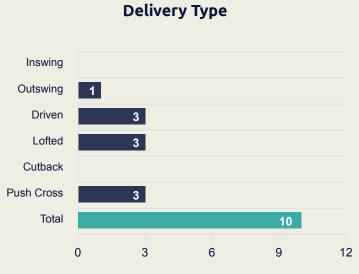

# Seattle Sounders FC

| #  | Player               | Inswing | Outswing | Driven | Lofted | Cutback | Push<br>Cross | Total<br>Attempted |
|----|----------------------|---------|----------|--------|--------|---------|---------------|--------------------|
| 24 | FREI Stefan          |         |          |        |        |         |               |                    |
| 5  | TOLO Nouhou          |         | 1        |        | 1      |         |               | 2                  |
| 7  | ROLDAN Cristian      |         |          | 1      |        |         |               | 1                  |
| 9  | RUIDIAZ Raul         |         |          |        |        |         |               |                    |
| 10 | LODEIRO Nicolas      |         |          | 2      |        |         |               | 2                  |
| 11 | RUSNAK Albert        |         |          |        |        |         |               |                    |
| 13 | MORRIS Jordan        |         |          |        | 1      |         | 2             | 3                  |
| 16 | ROLDAN Alex          |         |          |        |        |         | 1             | 1                  |
| 25 | RAGEN Jackson        |         |          |        |        |         |               |                    |
| 28 | GOMEZ ANDRADE Yeimar |         |          |        |        |         |               |                    |
| 84 | ATENCIO Joshua       |         |          |        |        |         |               |                    |
| 6  | JOAO PAULO           |         |          |        | 1      |         |               | 1                  |
| 12 | MONTERO Fredy        |         |          |        |        |         |               |                    |
| 19 | HEBER                |         |          |        |        |         |               |                    |
| 75 | LEYVA Daniel         |         |          |        |        |         |               |                    |

# Crosses (Open Play)

|   |   | Cross Zones | 1 |   |
|---|---|-------------|---|---|
|   | 1 | •           | 1 |   |
| 3 |   |             |   | 8 |
|   |   |             |   |   |

|    |                     |         |          |        |        |         |               | GP THE GENT        |
|----|---------------------|---------|----------|--------|--------|---------|---------------|--------------------|
| #  | Player              | Inswing | Outswing | Driven | Lofted | Cutback | Push<br>Cross | Total<br>Attempted |
| 1  | MOHAMED ELSHENAWY   | 0       | 0        | 0      | 0      | 0       | 0             | 0                  |
| 4  | MAHMOUD METWALY     |         |          |        |        |         |               |                    |
| 7  | KAHRABA             |         |          |        | 2      |         |               | 2                  |
| 8  | HAMDY FATHY         |         |          | 1      | 2      |         |               | 3                  |
| 15 | DIENG Aliou         |         |          |        |        |         |               |                    |
| 17 | AMRO ELSOULIA       |         |          |        |        |         |               |                    |
| 21 | MAALOUL Ali         |         | 2        | 1      |        | 1       |               | 4                  |
| 23 | TAU Percy           | 1       |          |        |        |         |               | 1                  |
| 24 | MOHAMED ABDELMONEIM |         |          |        |        |         |               |                    |
| 27 | TAHER MOHAMED       | 1       |          |        |        |         |               | 1                  |
| 30 | MOHAMED HANY        |         | 2        |        |        |         |               | 2                  |
| 5  | RAMY RABIA          |         |          |        |        |         |               |                    |
| 9  | AHMED ABDELKADER    |         |          |        |        |         |               |                    |
| 10 | MOHAMED SHERIF      |         |          |        |        |         |               |                    |
| 19 | MOHAMED AFSHA       |         |          |        |        |         |               |                    |