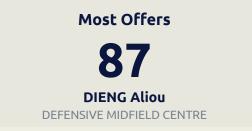

# Offering to Receive

| #  | Player                 | Offers<br>Made | Offers<br>Received | % Made &<br>Received |
|----|------------------------|----------------|--------------------|----------------------|
| 1  | MOHAMED ELSHENAWY      | 6              | 2                  | 33.3%                |
| 4  | MAHMOUD METWALY        | 48             | 20                 | 41.7%                |
| 7  | KAHRABA                | 31             | 11                 | 35.5%                |
| 8  | HAMDY FATHY            | 41             | 11                 | 26.8%                |
| 15 | DIENG Aliou            | 87             | 21                 | 24.1%                |
| 17 | AMRO ELSOULIA          | 41             | 16                 | 39%                  |
| 21 | MAALOUL Ali            | 70             | 27                 | 38.6%                |
| 23 | TAU Percy              | 78             | 19                 | 24.4%                |
| 24 | MOHAMED<br>ABDELMONEIM | 35             | 16                 | 45.7%                |
| 27 | TAHER MOHAMED          | 57             | 18                 | 31.6%                |
| 30 | MOHAMED HANY           | 75             | 26                 | 34.7%                |
| 5  | RAMY RABIA             | 0              | 0                  | 0%                   |
| 9  | AHMED ABDELKADER       | 20             | 6                  | 30%                  |
| 10 | MOHAMED SHERIF         | 29             | 7                  | 24.1%                |
| 19 | MOHAMED AFSHA          | 32             | 14                 | 43.8%                |