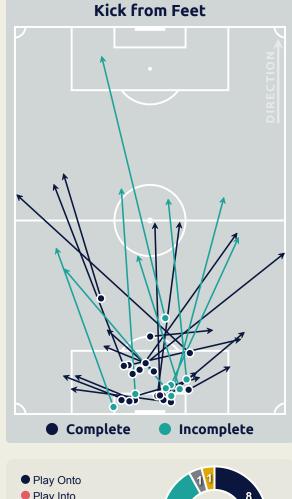

#### **In Possession - Distributions**

## Seattle Sounders FC

| #  | Player               | Passes<br>Attempted | Passes<br>Completed | Pass<br>Completion % | Switches of<br>Play | Crosses<br>Attempted | Crosses<br>Completed | Line Breaks<br>Attempted | Line Breaks<br>Completed | Line Break<br>Completion % | Ball<br>Progressions | Take Ons | Step Ins | Attempts at<br>Goal | Goals |
|----|----------------------|---------------------|---------------------|----------------------|---------------------|----------------------|----------------------|--------------------------|--------------------------|----------------------------|----------------------|----------|----------|---------------------|-------|
| 24 | FREI Stefan          | 25                  | 19                  | 76%                  |                     |                      |                      | 12                       | 7                        | 58%                        |                      |          |          |                     |       |
| 5  | TOLO Nouhou          | 49                  | 37                  | 76%                  | 1                   | 2                    | 1                    | 9                        | 4                        | 44%                        | 3                    |          | 3        |                     |       |
| 7  | ROLDAN Cristian      | 31                  | 24                  | 77%                  |                     | 1                    |                      | 8                        | 5                        | 62%                        |                      |          |          |                     |       |
| 9  | RUIDIAZ Raul         | 21                  | 18                  | 86%                  |                     |                      |                      | 1                        | 1                        | 100%                       | 2                    | 2        |          | 1                   |       |
| 10 | LODEIRO Nicolas      | 46                  | 37                  | 80%                  |                     | 6                    | 2                    | 11                       | 4                        | 36%                        | 2                    | 2        |          | 3                   |       |
| 11 | RUSNAK Albert        | 58                  | 53                  | 91%                  | 2                   | 1                    | 1                    | 17                       | 15                       | 88%                        | 1                    | 1        |          | 2                   |       |
| 13 | MORRIS Jordan        | 8                   | 6                   | 75%                  |                     | 3                    |                      | 2                        | 2                        | 100%                       |                      |          |          |                     |       |
| 16 | ROLDAN Alex          | 46                  | 40                  | 87%                  |                     | 1                    |                      | 10                       | 8                        | 80%                        | 2                    | 1        | 1        |                     |       |
| 25 | RAGEN Jackson        | 49                  | 45                  | 92%                  |                     |                      |                      | 7                        | 5                        | 71%                        | 5                    |          | 5        | 1                   |       |
| 28 | GOMEZ ANDRADE Yeimar | 55                  | 40                  | 73%                  |                     |                      |                      | 18                       | 8                        | 44%                        | 1                    |          | 1        |                     |       |
| 84 | ATENCIO Joshua       | 28                  | 23                  | 82%                  |                     |                      |                      | 7                        | 4                        | 57%                        |                      |          |          | 1                   |       |
| 6  | JOAO PAULO           | 30                  | 26                  | 87%                  |                     | 1                    | 1                    | 7                        | 4                        | 57%                        |                      |          |          |                     |       |
| 12 | MONTERO Fredy        | 2                   | 1                   | 50%                  |                     |                      |                      |                          |                          |                            |                      |          |          |                     |       |
| 19 | HEBER                |                     |                     |                      |                     |                      |                      |                          |                          |                            |                      |          |          |                     |       |
| 75 | LEYVA Daniel         | 2                   | 1                   | 50%                  |                     |                      |                      | 1                        |                          |                            |                      |          |          |                     |       |