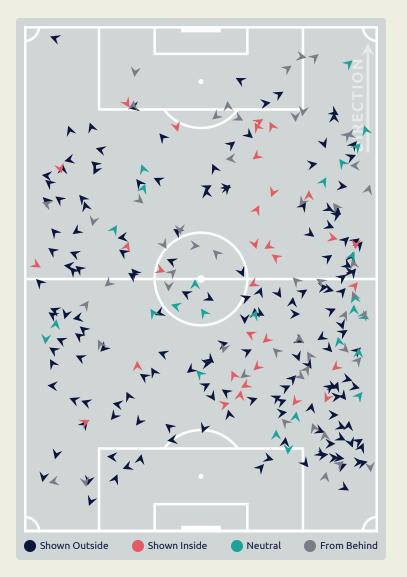

### **Defensive Pressure**

# Seattle Sounders FC

**Most Direct Pressures ROLDAN Alex RIGHT BACK** 

**Most Direct Pressures TAU Percy CENTRE FORWARD** 