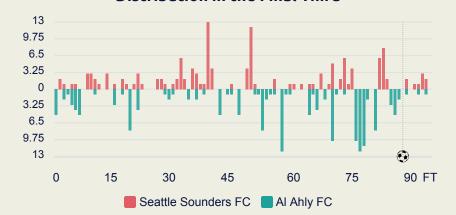

# Seattle Sounders 0 - Al Ahly FC



2nd Round - Match 2 04 February 2023 18:00 Kick Off Tangier Stadium

### **Match Summary - Teams**



# Seattle Sounders FC

# Al Ahly FC

### STARTING

- 24 GK FREI Stefan
- **TOLO Nouhou**
- **ROLDAN Cristian**
- **RUIDIAZ Raul**
- LODEIRO Nicolas (C)
- RUSNAK Albert **₽** 90+1'
- **MORRIS Jordan**
- **ROLDAN Alex**
- 25 **RAGEN Jackson ■** 90+1'
- GOMEZ ANDRADE Yeimar 28
- ATENCIO Joshua

### **SUBSTITUTES**

- GK CASTRO Jacob
- CLEVELAND Stefan
- ARREAGA Xavier
- JOAO PAULO **1** 68'
- MONTERO Fredy ↑ 90+1'
- HEBER **↑ 90+1**'
- **ROWE Kelyn** 22
- LEO CHU
- DOBBELAERE Ethan
- LEYVA Daniel **1** 84'
- CISSOKO Abdoulaye
- TEVES Dylan



### Distribution in the Final Third



### STARTING

- (C) MOHAMED ELSHENAWY GK
  - MAHMOUD METWALY
  - MF **♣** 63' KAHRABA
  - **HAMDY FATHY** 
    - **DIENG Aliou** MF 15
    - **AMRO ELSOULIA** MF 17
      - MAALOUL Ali DF 21
- **₽** 90+3' **59'** TAU Percy FW 23
- MOHAMED ABDELMONEIM DF 24
- **TAHER MOHAMED** FW 27
  - MOHAMED HANY DF 30

### SUBSTITUTES

33

GK ALI LOTFY 16

GK

- HAMZA ALAA KHALED ABDELFATTAH DF
- **1** 90+3 RAMY RABIA DF 5
  - YASSER IBRAHIM DF 6
  - AHMED ABDELKADER MF
- **1** 63'
  - MOHAMED SHERIF FW 10
  - MARAWAN ATTIA MF 13
- **HUSSEIN ELSHAHAT** MF **⊕** 88' **↑** 64' MOHAMED AFSHA
  - MOHAMED FAKHRY MF 34
  - MOHAMED ASHRAF

## **Match Summary - Key Statistics**



# Seattle Sounders FC





### **Possession**

| Total     | 39.7% | 11.7%                           | 48.7%          | Total