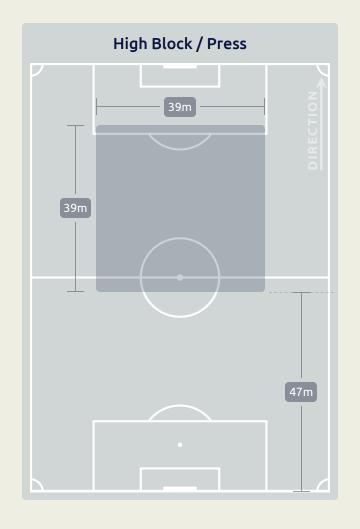

|
| 8  | HAMDY FATHY         | 5                              |
| 15 | DIENG Aliou         | 3                              |
| 17 | AMRO ELSOULIA       | 4                              |
| 21 | MAALOUL Ali         | 2                              |
| 23 | TAU Percy           | 1                              |
| 24 | MOHAMED ABDELMONEIM | 12                             |
| 27 | TAHER MOHAMED       | 4                              |
| 30 | MOHAMED HANY        | 4                              |
| 5  | RAMY RABIA          | 2                              |
| 9  | AHMED ABDELKADER    | 1                              |
| 10 | MOHAMED SHERIF      | 1                              |
| 19 | MOHAMED AFSHA       | 2                              |

# Defensive Line Height & Team Length











# Defensive Line Height & Team Length









### **Defensive Pressure**



# Seattle Sounders FC









**Most Direct Pressures ROLDAN Alex RIGHT BACK** 

**Most Direct Pressures TAU Percy CENTRE FORWARD** 







# GOALKEEPING





Seattle Sounders FC v Al Ahly FC

• • • • • • • • • • • • • • •

## **Goalkeeping Involvement**



# Seattle Sounders FC

### Seattle Sounders FC GK Involvement Timeline







# Al Ahly FC

### Al Ahly FC GK Involvement Timeline





## **Goalkeeping Distribution**







Play Into

Play Around

Play Through

Play Beyond

Other











## **Goalkeeping Distribution**



















### **Goal Prevention**









### **Goal Prevention**







### **Aerial Control**









### **Delivery Types Faced**

| Total | In Swing | Out Swing | Drive