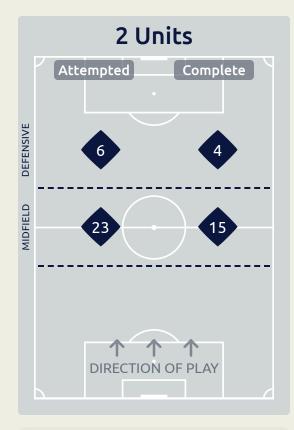

| Attempted Line Breaks | 29 |
|-----------------------|----|
| Inside Shape          | 19 |
| Outside Shape         | 10 |

4 Units

| Attempted Line Breaks | 9 |
|-----------------------|---|
| Inside Shape          | 6 |
| Outside Shape         | 3 |