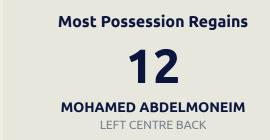

### **Defensive Actions**

| #  | Player              | Total<br>Possession<br>Regains |
|----|---------------------|--------------------------------|
| 1  | MOHAMED ELSHENAWY   | 9                              |
| 4  | MAHMOUD METWALY     | 3                              |
| 7  | KAHRABA             |                                |
| 8  | HAMDY FATHY         | 5                              |
| 15 | DIENG Aliou         | 3                              |
| 17 | AMRO ELSOULIA       | 4                              |
| 21 | MAALOUL Ali         | 2                              |
| 23 | TAU Percy           | 1                              |
| 24 | MOHAMED ABDELMONEIM | 12                             |
| 27 | TAHER MOHAMED       | 4                              |
| 30 | MOHAMED HANY        | 4                              |
| 5  | RAMY RABIA          | 2                              |
| 9  | AHMED ABDELKADER    | 1                              |
| 10 | MOHAMED SHERIF      | 1                              |
| 19 | MOHAMED AFSHA       | 2                              |