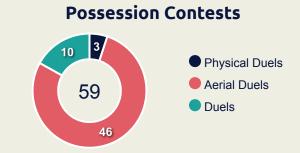

#### **Out of Possession**

### **Out of Possession**

| #  | Player              | Tackles Made<br>/ Won | Blocks | Interceptions | Pressing<br>Direct | Pressing<br>Indirect | Duels Won -<br>Aerial | Duels Won -<br>Physical | Possession<br>Contests won | Clearances | Loose Ball<br>Receptions | Pushing On | Pushing On into Pressing | Possession<br>Regains | Possession<br>Interrupted |
|----|---------------------|-----------------------|--------|---------------|--------------------|----------------------|-----------------------|-------------------------|----------------------------|------------|--------------------------|------------|--------------------------|-----------------------|---------------------------|
| 1  | MOHAMED ELSHENAWY   |                       |        |               |                    |                      |                       |                         |                            |            | 5                        |            |                          | 9                     |                           |
| 4  | MAHMOUD METWALY     | 2/0                   | 4      | 1             | 6                  | 1                    | 2                     |                         | 2                          | 5          | 4                        | 23         | 4                        | 3                     | 6                         |
| 7  | KAHRABA             |                       | 1      |               |                    | 23                   | 1                     |                         | 1                          |            | 1                        | 15         | 5                        |                       | 1                         |
| 8  | HAMDY FATHY         | 1/1                   | 1      |               | 5                  | 36                   | 3                     | 1                       | 5                          | 2          | 3                        | 47         | 28                       | 5                     |                           |
| 15 | DIENG Aliou         | 2/1                   | 3      |               | 6                  | 20                   | 1                     |                         | 1                          | 3          | 14                       | 62         | 14                       | 3                     | 4                         |
| 17 | AMRO ELSOULIA       | 5/1                   | 3      |               | 6                  | 28                   | 1                     |                         | 1                          | 3          | 5                        | 42         | 15                       | 4                     | 4                         |
| 21 | MAALOUL Ali         | 2/1                   | 2      | 1             | 6                  | 14                   | 2                     |                         | 3                          | 3          | 14                       | 38         | 14                       | 2                     | 2                         |
| 23 | TAU Percy           | 4/1                   | 2      |               | 8                  | 30                   | 1                     |                         | 1                          |            | 2                        | 18         | 11                       | 1                     | 2                         |
| 24 | MOHAMED ABDELMONEIM | 4/0                   | 3      | 2             | 3                  | 3                    | 6                     |                         | 7                          | 7          | 11                       | 18         | 2                        | 12                    | 5                         |
| 27 | TAHER MOHAMED       | 3/0                   |        | 1             | 5                  | 17                   | 3                     |                         | 4                          | 4          | 5                        | 24         | 8                        | 4                     | 3                         |
| 30 | MOHAMED HANY        | 2/0                   | 1      | 2             | 1                  | 9                    | 5                     |                         | 6                          | 2          | 3                        | 11         | 3                        | 4                     | 2                         |
| 5  | RAMY RABIA          |                       | 1      |               |                    | 1                    | 1                     |                         | 2                          | 2          |                          |            |                          | 2                     | 1                         |
| 9  | AHMED ABDELKADER    |                       | 1      |               | 3                  | 10                   | 2                     |                         | 2                          | 1          | 1                        | 9          | 5                        | 1                     | 1                         |
| 10 | MOHAMED SHERIF      | 2/0                   |        | 1             | 5                  | 10                   |                       |                         |                            |            |                          | 10         | 5                        | 1                     |                           |
| 19 | MOHAMED AFSHA       | 1/1                   | 1      | 1             | 1                  | 10                   |                       |                         |                            |            | 2                        | 10         | 5                        | 2                     | 1                         |