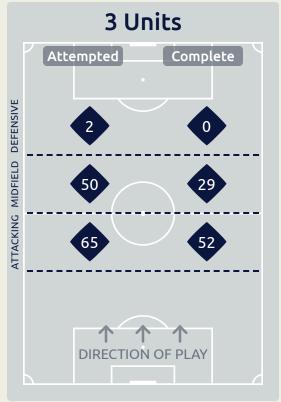

# In Possession Line Height & Team Length

# In Possession Line Height & Team Length

Attempted Line Breaks 5
Inside Shape 5
Outside Shape 0

Attempted Line Breaks
110

| Attempted Line Breaks | 76 |
|-----------------------|----|
| Inside Shape          | 55 |
| Outside Shape         | 21 |