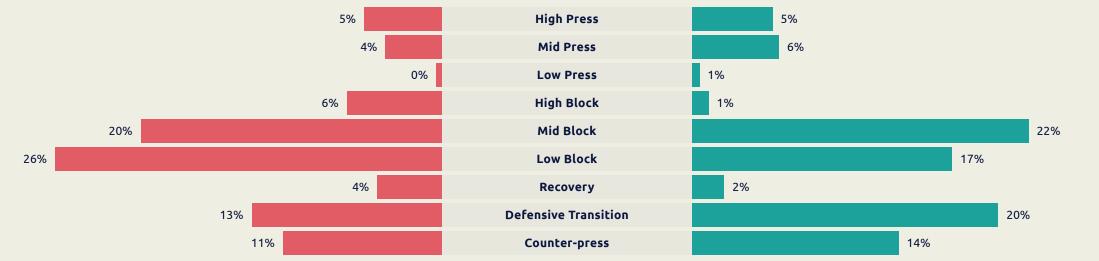

nal 1       | Third          | 100       |
| 15        |       | Crosses                         |                | 15        |
| 16        |       | Ball Progressions               |                | 5         |
| 276 (34)  | De    | fensive Pressures Applied (Dire | ect Pressures) | 267 (55)  |
| 82        |       | 71                              |                |           |
| 72        |       | 87                              |                |           |
| 111.7 km  |       | 106.6 km                        |                |           |
| 15.1 km   |       | 13.6 km                         |                |           |
|           |       |                                 |                |           |



### **Phases of Play**



### IN POSSESSION



### **OUT OF POSSESSION**





# IN POSSESSION





Seattle Sounders FC v Al Ahly FC



# In Possession Line Height & Team Length











# In Possession Line Height & Team Length













Attempted Line Breaks 5
Inside Shape 5
Outside Shape 0

Attempted Line Breaks
110









| Attempted Line Breaks | 76 |
|-----------------------|----|
| Inside Shape          | 55 |
| Outside Shape         | 21 |



| Attempted Line Breaks | 29 |
|-----------------------|----|
| Inside Shape          | 19 |
| Outside Shape         | 10 |



4 Units



| Attempted Line Breaks | 9 |
|-----------------------|---|
| Inside Shape          | 6 |
| Outside Shape         | 3 |

Attempted Line Breaks
159













| Attempted Line Breaks | 33 |
|-----------------------|----|
| Inside Shape          | 17 |
| Outside Shape