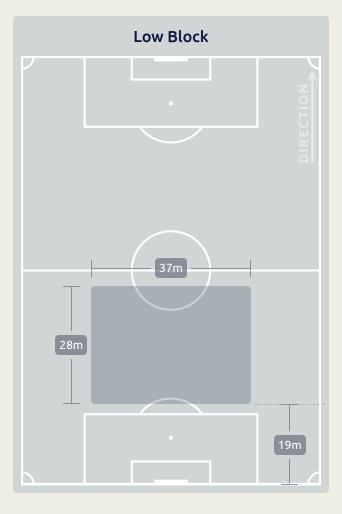

|
| 15 | DIENG Aliou         | 3                              |
| 17 | AMRO ELSOULIA       | 4                              |
| 21 | MAALOUL Ali         | 2                              |
| 23 | TAU Percy           | 1                              |
| 24 | MOHAMED ABDELMONEIM | 12                             |
| 27 | TAHER MOHAMED       | 4                              |
| 30 | MOHAMED HANY        | 4                              |
| 5  | RAMY RABIA          | 2                              |
| 9  | AHMED ABDELKADER    | 1                              |
| 10 | MOHAMED SHERIF      | 1                              |
| 19 | MOHAMED AFSHA       | 2                              |

# Defensive Line Height & Team Length











# Defensive Line Height & Team Length









### **Defensive Pressure**



# Seattle Sounders FC









**Most Direct Pressures ROLDAN Alex RIGHT BACK** 

**Most Direct Pressures TAU Percy CENTRE FORWARD** 







# GOALKEEPING





Seattle Sounders FC v Al Ahly FC

• • • • • • • • • • • • • • •

## **Goalkeeping Involvement**



# Seattle Sounders FC

### Seattle Sounders FC GK Involvement Timeline







# Al Ahly FC

### Al Ahly FC GK Involvement Timeline





## **Goalkeeping Distribution**







Play Into

Play Around

Play Through

Play Beyond

Other











## **Goalkeeping Distribution**



















### **Goal Prevention**









### **Goal Prevention**







### **Aerial Control**









### **Delivery Types Faced**

| Total | In Swing | Out Swing | Driven | Lofted | Cutback | Push |
|-------|----------|-