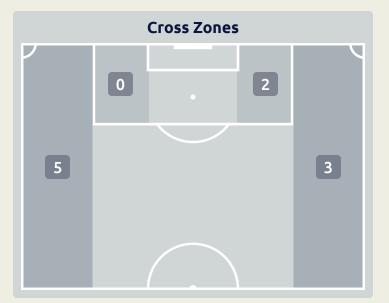

# Crosses (Open Play)

|   |   | Cross Zones | 1 |   |
|---|---|-------------|---|---|
|   | 1 | •           | 1 |   |
| 3 |   |             |   | 8 |
|   |   |             |   |   |

|    |                     |         |          |        |        |         |               | GP THE GENT        |
|----|---------------------|---------|----------|--------|--------|---------|---------------|--------------------|
| #  | Player              | Inswing | Outswing | Driven | Lofted | Cutback | Push<br>Cross | Total<br>Attempted |
| 1  | MOHAMED ELSHENAWY   | 0       | 0        | 0      | 0      | 0       | 0             | 0                  |
| 4  | MAHMOUD METWALY     |         |          |        |        |         |               |                    |
| 7  | KAHRABA             |         |          |        | 2      |         |               | 2                  |
| 8  | HAMDY FATHY         |         |          | 1      | 2      |         |               | 3                  |
| 15 | DIENG Aliou         |         |          |        |        |         |               |                    |
| 17 | AMRO ELSOULIA       |         |          |        |        |         |               |                    |
| 21 | MAALOUL Ali         |         | 2        | 1      |        | 1       |               | 4                  |
| 23 | TAU Percy           | 1       |          |        |        |         |               | 1                  |
| 24 | MOHAMED ABDELMONEIM |         |          |        |        |         |               |                    |
| 27 | TAHER MOHAMED       | 1       |          |        |        |         |               | 1                  |
| 30 | MOHAMED HANY        |         | 2        |        |        |         |               | 2                  |
| 5  | RAMY RABIA          |         |          |        |        |         |               |                    |
| 9  | AHMED ABDELKADER    |         |          |        |        |         |               |                    |
| 10 | MOHAMED SHERIF      |         |          |        |        |         |               |                    |
| 19 | MOHAMED AFSHA       |         |          |        |        |         |               |                    |