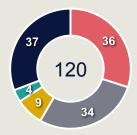

| 43.8%                |

| 109                            |
|--------------------------------|
| Offers Made in Defensive Third |

288

Offers Made in Middle Third

### Movement to Receive

### **Movement Types by Phase**



### **Progression Phase**



### **Build Up Phase**





### **Top Ranked Players**

| Туре       | Player             | Movements |  |
|------------|--------------------|-----------|--|
| In Front   | 11 RUSNAK Albert   | 28        |  |
| In Between | 10 LODEIRO Nicolas | 17        |  |
| Out to In  | 11 RUSNAK Albert   | 4         |  |
| In to Out  | 10 LODEIRO Nicolas | 10        |  |
| In Behind  | 13 MORRIS Jordan   | 28        |  |

# Seattle Sounders FC





### **Movement to Receive**



### **Movement Types by Phase**



### **Progression Phase**



### **Build Up Phase**





### **Top Ranked Players**

| Туре       | Player         | Movements |
|------------|----------------|-----------|
| In Front   | 15 DIENG Aliou | 54        |
| In Between | 15 DIENG Aliou | 17        |
| Out to In  | 23 TAU Percy   | 8         |
| In to Out  | 23 TAU Percy   | 6         |
| In Behind  | 23 TAU Percy   | 19        |





# **OUT OF POSSESSION**





Seattle Sounders FC v Al Ahly FC



### **Defensive Actions**

# Seattle Sounders FC

























| #  | Player               | Total<br>Possession<br>Regains |
|----|----------------------|--------------------------------|
| 24 | FREI Stefan          | 1                              |
| 5  | TOLO Nouhou          | 3                              |
| 7  | ROLDAN Cristian      | 3