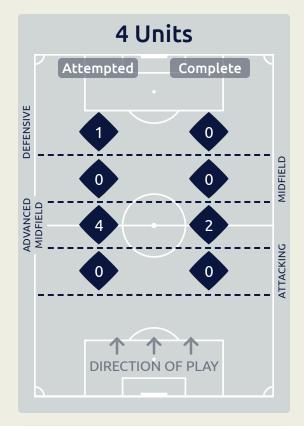

| Attempted Line Breaks | 29 |
|-----------------------|----|
| Inside Shape          | 19 |
| Outside Shape         | 10 |

4 Units

| Attempted Line Breaks | 9 |
|-----------------------|---|
| Inside Shape          | 6 |
| Outside Shape         | 3 |