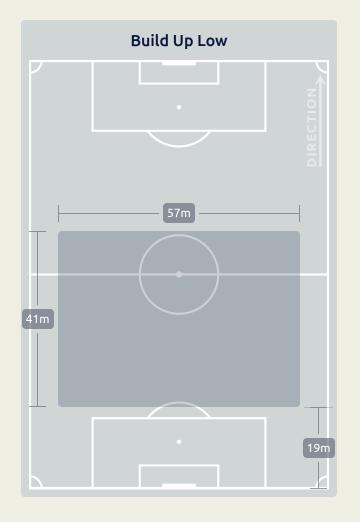

ressions               |                | 5         |
| 276 (34)  | De    | fensive Pressures Applied (Dire | ect Pressures) | 267 (55)  |
| 82        |       | 71                              |                |           |
| 72        |       | 87                              |                |           |
| 111.7 km  |       | 106.6 km                        |                |           |
| 15.1 km   |       | 13.6 km                         |                |           |
|           |       |                                 |                |           |



### **Phases of Play**



### IN POSSESSION



### **OUT OF POSSESSION**





# IN POSSESSION





Seattle Sounders FC v Al Ahly FC



# In Possession Line Height & Team Length











# In Possession Line Height & Team Length













Attempted Line Breaks 5
Inside Shape 5
Outside Shape 0

Attempted Line Breaks
110









| Attempted Line Breaks | 76 |
|-----------------------|----|
| Inside Shape          | 55 |
| Outside Shape         | 21 |



| Attempted Line Breaks | 29 |
|-----------------------|----|
| Inside Shape          | 19 |
| Outside Shape         | 10 |



4 Units



| Attempted Line Breaks | 9 |
|-----------------------|---|
| Inside Shape          | 6 |
| Outside Shape         | 3 |

Attempted Line Breaks
159













| Attempted Line Breaks | 33 |
|-----------------------|----|
| Inside Shape          | 17 |
| Outside Shape         | 16 |

# Seattle Sounders FC



|    |                      |                             |                             |                               |