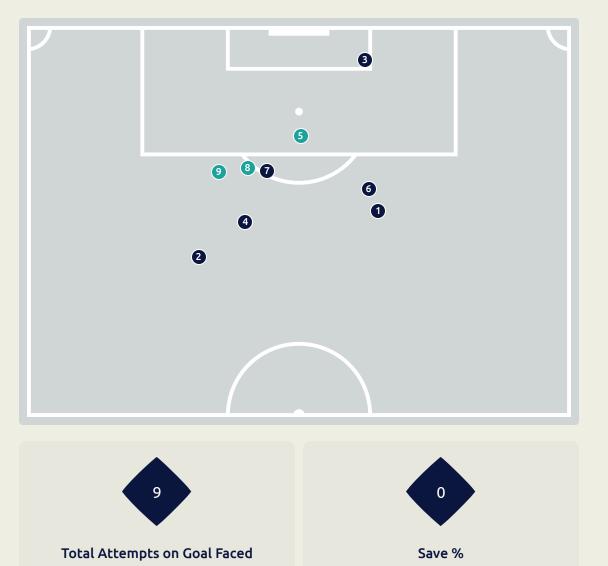

|
| 19 | MOHAMED AFSHA       | 2                              |

# Defensive Line Height & Team Length











# Defensive Line Height & Team Length









### **Defensive Pressure**



# Seattle Sounders FC









**Most Direct Pressures ROLDAN Alex RIGHT BACK** 

**Most Direct Pressures TAU Percy CENTRE FORWARD** 







# GOALKEEPING





Seattle Sounders FC v Al Ahly FC

• • • • • • • • • • • • • • •

## **Goalkeeping Involvement**



# Seattle Sounders FC

### Seattle Sounders FC GK Involvement Timeline







# Al Ahly FC

### Al Ahly FC GK Involvement Timeline





## **Goalkeeping Distribution**







Play Into

Play Around

Play Through

Play Beyond

Other











## **Goalkeeping Distribution**



















### **Goal Prevention**









### **Goal Prevention**







### **Aerial Control**









### **Delivery Types Faced**

| Total | In Swing | Out Swing | Driven | Lofted | Cutback | Push |
|-------|----------|-----------|--------|--------|---------|------|
| 15    | 3        | 5         | 2      | 4      | 1       |      |

#### **Aerial Control**







#### **Delivery Types Faced**

| Total | In Swing | Out Swing | Driven | Lofted | Cutback | Push |
|-------|----------|-----------|--------|--------|---------|------|
| 15    |          | 4         | 3      | 5      |         | 3    |



# **SET PLAYS**





Seattle Sounders FC v Al Ahly FC



#### **Set Plays - Corners**













### Seattle Sounders FC



| Delivery Type        | From Left Side | From Right<br>Side | Total |
|----------------------|--------