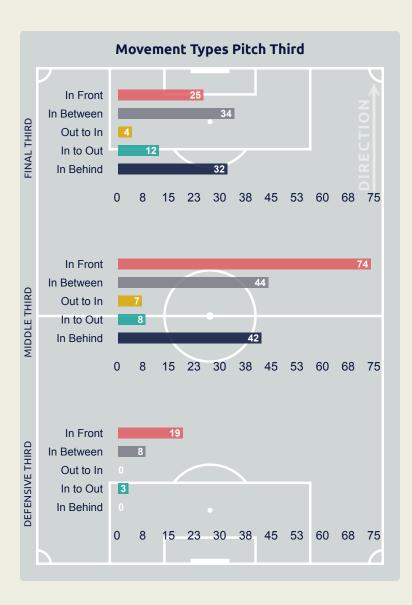

| 24.1%                |
| 19 | MOHAMED AFSHA          | 32             | 14                 | 43.8%                |

| 109                            |
|--------------------------------|
| Offers Made in Defensive Third |

288

Offers Made in Middle Third

### Movement to Receive

### **Movement Types by Phase**



### **Progression Phase**



### **Build Up Phase**





### **Top Ranked Players**

| Туре       | Player             | Movements |  |
|------------|--------------------|-----------|--|
| In Front   | 11 RUSNAK Albert   | 28        |  |
| In Between | 10 LODEIRO Nicolas | 17        |  |
| Out to In  | 11 RUSNAK Albert   | 4         |  |
| In to Out  | 10 LODEIRO Nicolas | 10        |  |
| In Behind  | 13 MORRIS Jordan   | 28        |  |

# Seattle Sounders FC





### **Movement to Receive**



### **Movement Types by Phase**



### **Progression Phase**



### **Build Up Phase**





### **Top Ranked Players**

| Туре       | Player         | Movements |
|------------|----------------|-----------|
| In Front   | 15 DIENG Aliou | 54        |
| In Between | 15 DIENG Aliou | 17        |
| Out to In  | 23 TAU Percy   | 8         |
| In to Out  | 23 TAU Percy   | 6         |
| In Behind  | 23 TAU Percy   | 19        |





# **OUT OF POSSESSION**





Seattle Sounders FC v Al Ahly FC



### **Defensive Actions**

# Seattle Sounders FC

























| #  | Player               | Total<br>Possession<br>Regains |
|----|----------------------|--------------------------------|
| 24 | FREI Stefan          | 1                              |
| 5  |