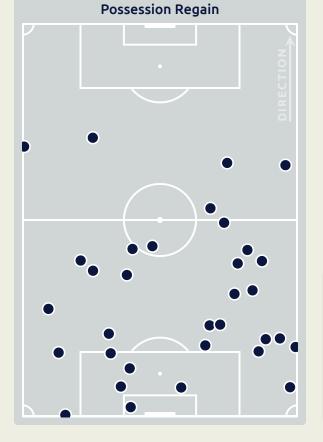

# Seattle Sounders FC

| #  | Player               | Total<br>Possession<br>Regains |
|----|----------------------|--------------------------------|
| 24 | FREI Stefan          | 1                              |
| 5  | TOLO Nouhou          | 3                              |
| 7  | ROLDAN Cristian      | 3                              |
| 9  | RUIDIAZ Raul         |                                |
| 10 | LODEIRO Nicolas      | 3                              |
| 11 | RUSNAK Albert        | 4                              |
| 13 | MORRIS Jordan        | 2                              |
| 16 | ROLDAN Alex          | 4                              |
| 25 | RAGEN Jackson        | 3                              |
| 28 | GOMEZ ANDRADE Yeimar | 6                              |
| 84 | ATENCIO Joshua       | 3                              |
| 6  | JOAO PAULO           | 1                              |
| 12 | MONTERO Fredy        |                                |
| 19 | HEBER                |                                |
| 75 | LEYVA Daniel         |                                |