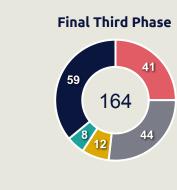

| 32             | 14                 | 43.8%                |

| 109                            |
|--------------------------------|
| Offers Made in Defensive Third |

288

Offers Made in Middle Third

### Movement to Receive

### **Movement Types by Phase**



### **Progression Phase**



### **Build Up Phase**





### **Top Ranked Players**

| Туре       | Player             | Movements |  |
|------------|--------------------|-----------|--|
| In Front   | 11 RUSNAK Albert   | 28        |  |
| In Between | 10 LODEIRO Nicolas | 17        |  |
| Out to In  | 11 RUSNAK Albert   | 4         |  |
| In to Out  | 10 LODEIRO Nicolas | 10        |  |
| In Behind  | 13 MORRIS Jordan   | 28        |  |

# Seattle Sounders FC





### **Movement to Receive**



### **Movement Types by Phase**



### **Progression Phase**



### **Build Up Phase**





### **Top Ranked Players**

| Туре       | Player         | Movements |
|------------|----------------|-----------|
| In Front   | 15 DIENG Aliou | 54        |
| In Between | 15 DIENG Aliou | 17        |
| Out to In  | 23 TAU Percy   | 8         |
| In to Out  | 23 TAU Percy   | 6         |
| In Behind  | 23 TAU Percy   | 19        |





# **OUT OF POSSESSION**





Seattle Sounders FC v Al Ahly FC



### **Defensive Actions**

# Seattle Sounders FC

























| #  | Player               | Total<br>Possession<br>Regains |
|----|----------------------|--------------------------------|
| 24 | FREI Stefan          | 1                              |
| 5  | TOLO Nouhou          | 3                              |
| 7  | RO