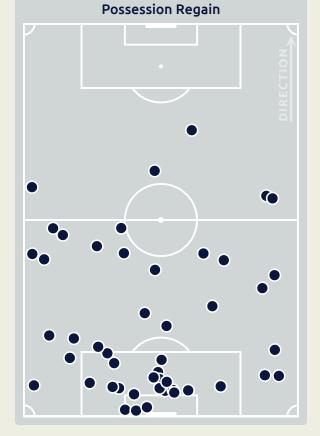

# Seattle Sounders FC

| #  | Player               | Total<br>Possession<br>Regains |
|----|----------------------|--------------------------------|
| 24 | FREI Stefan          | 1                              |
| 5  | TOLO Nouhou          | 3                              |
| 7  | ROLDAN Cristian      | 3                              |
| 9  | RUIDIAZ Raul         |                                |
| 10 | LODEIRO Nicolas      | 3                              |
| 11 | RUSNAK Albert        | 4                              |
| 13 | MORRIS Jordan        | 2                              |
| 16 | ROLDAN Alex          | 4                              |
| 25 | RAGEN Jackson        | 3                              |
| 28 | GOMEZ ANDRADE Yeimar | 6                              |
| 84 | ATENCIO Joshua       | 3                              |
| 6  | JOAO PAULO           | 1                              |
| 12 | MONTERO Fredy        |                                |
| 19 | HEBER                |                                |
| 75 | LEYVA Daniel         |                                |

### **Defensive Actions**

| #  | Player              | Total<br>Possession<br>Regains |
|----|---------------------|--------------------------------|
| 1  | MOHAMED ELSHENAWY   | 9                              |
| 4  | MAHMOUD METWALY     | 3                              |
| 7  | KAHRABA             |                                |
| 8  | HAMDY FATHY         | 5                              |
| 15 | DIENG Aliou         | 3                              |
| 17 | AMRO ELSOULIA       | 4                              |
| 21 | MAALOUL Ali         | 2                              |
| 23 | TAU Percy           | 1                              |
| 24 | MOHAMED ABDELMONEIM | 12                             |
| 27 | TAHER MOHAMED       | 4                              |
| 30 | MOHAMED HANY        | 4                              |
| 5  | RAMY RABIA          | 2                              |
| 9  | AHMED ABDELKADER    | 1                              |
| 10 | MOHAMED SHERIF      | 1                              |
| 19 | MOHAMED AFSHA       | 2                              |