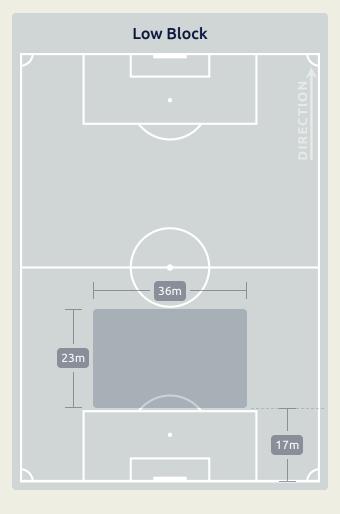

|
| 8  | HAMDY FATHY         | 5                              |
| 15 | DIENG Aliou         | 3                              |
| 17 | AMRO ELSOULIA       | 4                              |
| 21 | MAALOUL Ali         | 2                              |
| 23 | TAU Percy           | 1                              |
| 24 | MOHAMED ABDELMONEIM | 12                             |
| 27 | TAHER MOHAMED       | 4                              |
| 30 | MOHAMED HANY        | 4                              |
| 5  | RAMY RABIA          | 2                              |
| 9  | AHMED ABDELKADER    | 1                              |
| 10 | MOHAMED SHERIF      | 1                              |
| 19 | MOHAMED AFSHA       | 2                              |

# Defensive Line Height & Team Length











# Defensive Line Height & Team Length









### **Defensive Pressure**



# Seattle Sounders FC









**Most Direct Pressures ROLDAN Alex RIGHT BACK** 

**Most Direct Pressures TAU Percy CENTRE FORWARD** 







# GOALKEEPING





Seattle Sounders FC v Al Ahly FC

• • • • • • • • • • • • • • •

## **Goalkeeping Involvement**



# Seattle Sounders FC

### Seattle Sounders FC GK Involvement Timeline







# Al Ahly FC

### Al Ahly FC GK Involvement Timeline





## **Goalkeeping Distribution**







Play Into

Play Around

Play Through

Play Beyond

Other











## **Goalkeeping Distribution**



















### **Goal Prevention**









### **Goal Prevention**







### **Aerial Control**









### **Delivery Types Faced**

| Total | In Swing | Out Swing | Driven |