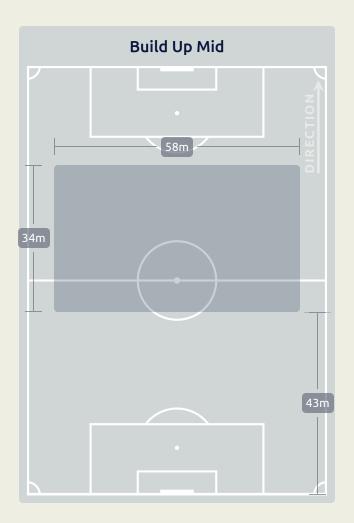

# In Possession Line Height & Team Length

# In Possession Line Height & Team Length

Attempted Line Breaks 5
Inside Shape 5
Outside Shape 0

Attempted Line Breaks
110

| Attempted Line Breaks | 76 |
|-----------------------|----|
| Inside Shape          | 55 |
| Outside Shape         | 21 |