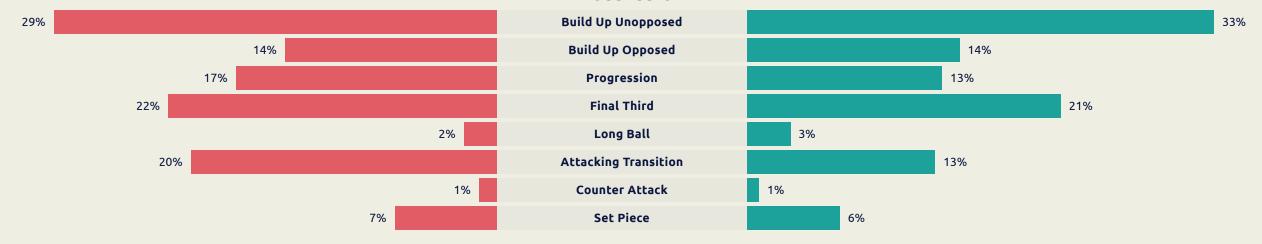

| Receptions in the Final 1       | Third          | 100       |
| 15        |       | Crosses                         |                | 15        |
| 16        |       | Ball Progressions               |                | 5         |
| 276 (34)  | De    | fensive Pressures Applied (Dire | ect Pressures) | 267 (55)  |
| 82        |       | 71                              |                |           |
| 72        |       | 87                              |                |           |
| 111.7 km  |       | 106.6 km                        |                |           |
| 15.1 km   |       | 13.6 km                         |                |           |
|           |       |                                 |                |           |



### **Phases of Play**



### IN POSSESSION



### **OUT OF POSSESSION**





# IN POSSESSION





Seattle Sounders FC v Al Ahly FC



# In Possession Line Height & Team Length











# In Possession Line Height & Team Length













Attempted Line Breaks 5
Inside Shape 5
Outside Shape 0

Attempted Line Breaks
110









| Attempted Line Breaks | 76 |
|-----------------------|----|
| Inside Shape          | 55 |
| Outside Shape         | 21 |



| Attempted Line Breaks | 29 |
|-----------------------|----|
| Inside Shape          | 19 |
| Outside Shape         | 10 |



4 Units



| Attempted Line Breaks | 9 |
|-----------------------|---|
| Inside Shape          | 6 |
| Outside Shape         | 3 |

Attempted Line Breaks
159













| Attempted Line Breaks | 33 |
|-----------------------|----|
| Inside Shape