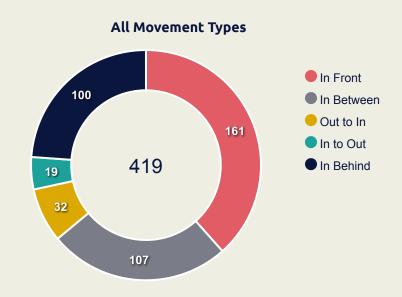

### **Movement Types by Phase**

### **Top Ranked Players**

| Туре       | Player             | Movements |  |
|------------|--------------------|-----------|--|
| In Front   | 11 RUSNAK Albert   | 28        |  |
| In Between | 10 LODEIRO Nicolas | 17        |  |
| Out to In  | 11 RUSNAK Albert   | 4         |  |
| In to Out  | 10 LODEIRO Nicolas | 10        |  |
| In Behind  | 13 MORRIS Jordan   | 28        |  |