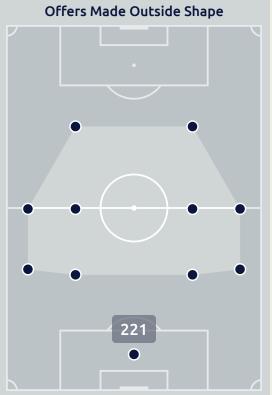

# Offering to Receive

| 150                        |
|----------------------------|
| Offers Made in Final Third |

| #  | Player               | Offers<br>Made | Offers<br>Received | % Made &<br>Received |
|----|----------------------|----------------|--------------------|----------------------|
| 24 | FREI Stefan          | 3              | 3                  | 100%                 |
| 5  | TOLO Nouhou          | 20             | 11                 | 55%                  |
| 7  | ROLDAN Cristian      | 39             | 7                  | 17.9%                |
| 9  | RUIDIAZ Raul         | 20             | 3                  | 15%                  |
| 10 | LODEIRO Nicolas      | 59             | 33                 | 55.9%                |
| 11 | RUSNAK Albert        | 60             | 29                 | 48.3%                |
| 13 | MORRIS Jordan        | 57             | 5                  | 8.8%                 |
| 16 | ROLDAN Alex          | 69             | 15                 | 21.7%                |
| 25 | RAGEN Jackson        | 27             | 15                 | 55.6%                |
| 28 | GOMEZ ANDRADE Yeimar | 18             | 12                 | 66.7%                |
| 84 | ATENCIO Joshua       | 36             | 11                 | 30.6%                |
| 6  | JOAO PAULO           | 21             | 13                 | 61.9%                |
| 12 | MONTERO Fredy        | 2              | 1                  | 50%                  |
| 19 | HEBER                | 3              | 0                  | 0%                   |
| 75 | LEYVA Daniel         | 4              | 1                  | 25%                  |

| 67                             |
|--------------------------------|
| Offers Made in Defensive Third |

221

Offers Made in Middle Third