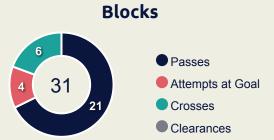

#### **Out of Possession**

## Seattle Sounders FC

| #  | Player               | Tackles Made<br>/ Won | Blocks | Interceptions | Pressing<br>Direct | Pressing<br>Indirect | Duels Won -<br>Aerial | Duels Won -<br>Physical | Possession<br>Contests won | Clearances | Loose Ball<br>Receptions | Pushing On | Pushing On into Pressing | Possession<br>Regains | Possession<br>Interrupted |
|----|----------------------|-----------------------|--------|---------------|--------------------|----------------------|-----------------------|-------------------------|----------------------------|------------|--------------------------|------------|--------------------------|-----------------------|---------------------------|
| 24 | FREI Stefan          |                       |        |               |                    |                      |                       |                         |                            |            | 1                        |            |                          | 1                     |                           |
| 5  | TOLO Nouhou          |                       | 5      | 1             |                    | 7                    | 1                     |                         | 1                          | 10         | 4                        | 22         | 4                        | 3                     | 7                         |
| 7  | ROLDAN Cristian      | 3/1                   | 6      | 1             | 6                  | 46                   | 3                     | 1                       | 6                          | 4          | 5                        | 40         | 27                       | 3                     | 8                         |
| 9  | RUIDIAZ Raul         |                       | 1      |               | 2                  | 23                   | 1                     |                         | 1                          |            | 4                        | 36         | 14                       |                       |                           |
| 10 | LODEIRO Nicolas      | 6/0                   | 3      | 1             | 9                  | 54                   |                       | 1                       | 1                          | 2          | 10                       | 35         | 25                       | 3                     | 6                         |
| 11 | RUSNAK Albert        | 3/1                   | 2      | 2             | 3                  | 10                   | 2                     |                         | 2                          | 2          | 7                        | 24         | 6                        | 4                     | 3                         |
| 13 | MORRIS Jordan        | 3/1                   | 1      | 1             |                    | 33                   | 1                     |                         | 1                          |            | 3                        | 53         | 25                       | 2                     | 2                         |
| 16 | ROLDAN Alex          | 6/1                   | 4      |               | 10                 | 31                   | 1                     |                         | 2                          | 11         | 9                        | 47         | 24                       | 4                     | 10                        |
| 25 | RAGEN Jackson        | 1/0                   | 1      | 1             |                    | 4                    | 3                     |                         | 3                          | 8          | 5                        | 4          | 1                        | 3                     | 6                         |
| 28 | GOMEZ ANDRADE Yeimar | 2/1                   | 6      |               | 3                  | 2                    | 3                     |                         | 3                          | 10         | 4                        | 21         | 2                        | 6                     | 9                         |
| 84 | ATENCIO Joshua       | 1/1                   | 3      |               |                    | 19                   | 1                     |                         | 1                          | 2          | 6                        | 24         | 6                        | 3                     | 1                         |
| 6  | JOAO PAULO           | 1/0                   |        |               | 1                  | 12                   |                       |                         |                            | 4          | 5                        | 6          | 3                        | 1                     | 2                         |
| 12 | MONTERO Fredy        |                       |        |               |                    |                      |                       |                         |                            |            |                          |            |                          |                       |                           |
| 19 | HEBER                |                       |        |               |                    |                      |                       |                         |                            |            |                          | 1          |                          |                       |                           |
| 75 | LEYVA Daniel         | 1/0                   |        |               |                    | 1                    |                       |                         | 1                          |            |                          | 5          |                          |                       | 1                         |