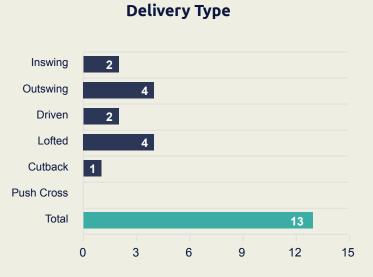

# Seattle Sounders FC

| #  | Player               | Inswing | Outswing | Driven | Lofted | Cutback | Push<br>Cross | Total<br>Attempted |
|----|----------------------|---------|----------|--------|--------|---------|---------------|--------------------|
| 24 | FREI Stefan          |         |          |        |        |         |               |                    |
| 5  | TOLO Nouhou          |         | 1        |        | 1      |         |               | 2                  |
| 7  | ROLDAN Cristian      |         |          | 1      |        |         |               | 1                  |
| 9  | RUIDIAZ Raul         |         |          |        |        |         |               |                    |
| 10 | LODEIRO Nicolas      |         |          | 2      |        |         |               | 2                  |
| 11 | RUSNAK Albert        |         |          |        |        |         |               |                    |
| 13 | MORRIS Jordan        |         |          |        | 1      |         | 2             | 3                  |
| 16 | ROLDAN Alex          |         |          |        |        |         | 1             | 1                  |
| 25 | RAGEN Jackson        |         |          |        |        |         |               |                    |
| 28 | GOMEZ ANDRADE Yeimar |         |          |        |        |         |               |                    |
| 84 | ATENCIO Joshua       |         |          |        |        |         |               |                    |
| 6  | JOAO PAULO           |         |          |        | 1      |         |               | 1                  |
| 12 | MONTERO Fredy        |         |          |        |        |         |               |                    |
| 19 | HEBER                |         |          |        |        |         |               |                    |
| 75 | LEYVA Daniel         |         |          |        |        |         |               |                    |