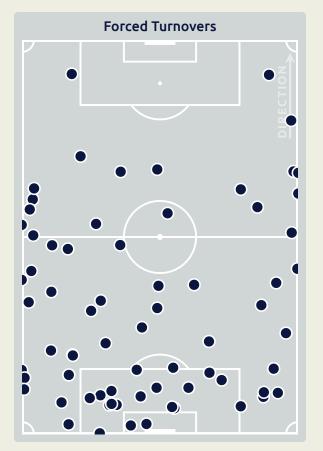

### **Defensive Actions**

### **Defensive Actions**

| #  | Player              | Total<br>Possession<br>Regains |
|----|---------------------|--------------------------------|
| 1  | MOHAMED ELSHENAWY   | 9                              |
| 4  | MAHMOUD METWALY     | 3                              |
| 7  | KAHRABA             |                                |
| 8  | HAMDY FATHY         | 5                              |
| 15 | DIENG Aliou         | 3                              |
| 17 | AMRO ELSOULIA       | 4                              |
| 21 | MAALOUL Ali         | 2                              |
| 23 | TAU Percy           | 1                              |
| 24 | MOHAMED ABDELMONEIM | 12                             |
| 27 | TAHER MOHAMED       | 4                              |
| 30 | MOHAMED HANY        | 4                              |
| 5  | RAMY RABIA          | 2                              |
| 9  | AHMED ABDELKADER    | 1                              |
| 10 | MOHAMED SHERIF      | 1                              |
| 19 | MOHAMED AFSHA       | 2                              |