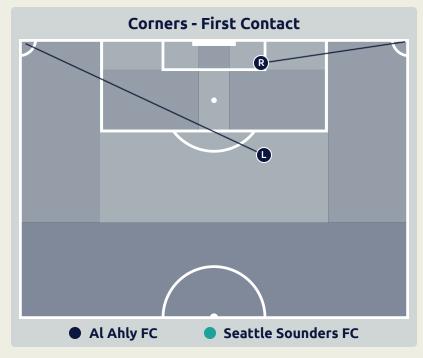

#### **Set Plays - Corners**

| Delivery Type        | From Left Side | From Right<br>Side | Total |
|----------------------|----------------|--------------------|-------|
| Direct to Area       | 1              | 1                  | 2     |
| Short                |                |                    |       |
| Edge of Penalty Area |                |                    |       |

#### First Contacts on Al Ahly FC Crosses

| Top 5 Player First Contacts |            |       |  |  |  |  |  |  |  |
|-----------------------------|------------|-------|--|--|--|--|--|--|--|
| Player                      | Team       | Total |  |  |  |  |  |  |  |
| TAU Percy                   | Al Ahly FC | 1     |  |  |  |  |  |  |  |
| MOHAMED ABDELMONEIM         | Al Ahly FC | 1     |  |  |  |  |  |  |  |