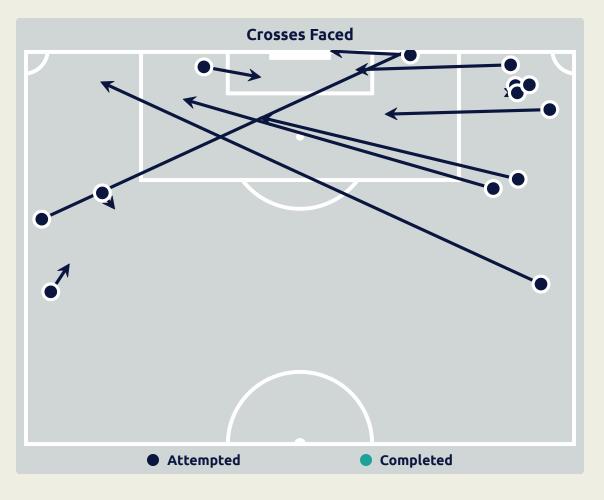

# Crosses (Open Play)

# Seattle Sounders FC

| #  | Player               | Inswing | Outswing | Driven | Lofted | Cutback | Push<br>Cross | Total<br>Attempted |
|----|----------------------|---------|----------|--------|--------|---------|---------------|--------------------|
| 24 | FREI Stefan          |         |          |        |        |         |               |                    |
| 5  | TOLO Nouhou          |         | 1        |        | 1      |         |               | 2                  |
| 7  | ROLDAN Cristian      |         |          | 1      |        |         |               | 1                  |
| 9  | RUIDIAZ Raul         |         |          |        |        |         |               |                    |
| 10 | LODEIRO Nicolas      |         |          | 2      |        |         |               | 2                  |
| 11 | RUSNAK Albert        |         |          |        |        |         |               |                    |
| 13 | MORRIS Jordan        |         |          |        | 1      |         | 2             | 3                  |
| 16 | ROLDAN Alex          |         |          |        |        |         | 1             | 1                  |
| 25 | RAGEN Jackson        |         |          |        |        |         |               |                    |
| 28 | GOMEZ ANDRADE Yeimar |         |          |        |        |         |               |                    |
| 84 | ATENCIO Joshua       |         |          |        |        |         |               |                    |
| 6  | JOAO PAULO           |         |          |        | 1      |         |               | 1                  |
| 12 | MONTERO Fredy        |         |          |        |        |         |               |                    |
| 19 | HEBER                |         |          |        |        |         |               |                    |
| 75 | LEYVA Daniel         |         |          |        |        |         |               |                    |