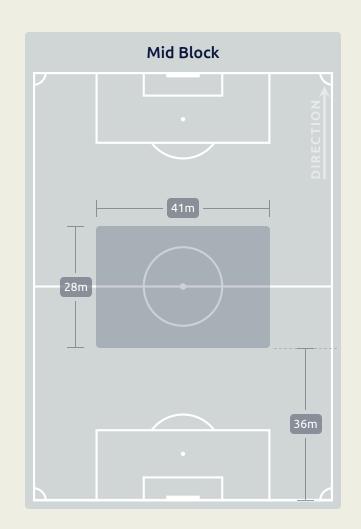

|
| 15 | DIENG Aliou         | 3                              |
| 17 | AMRO ELSOULIA       | 4                              |
| 21 | MAALOUL Ali         | 2                              |
| 23 | TAU Percy           | 1                              |
| 24 | MOHAMED ABDELMONEIM | 12                             |
| 27 | TAHER MOHAMED       | 4                              |
| 30 | MOHAMED HANY        | 4                              |
| 5  | RAMY RABIA          | 2                              |
| 9  | AHMED ABDELKADER    | 1                              |
| 10 | MOHAMED SHERIF      | 1                              |
| 19 | MOHAMED AFSHA       | 2                              |

# Defensive Line Height & Team Length











# Defensive Line Height & Team Length









### **Defensive Pressure**



# Seattle Sounders FC









**Most Direct Pressures ROLDAN Alex RIGHT BACK** 

**Most Direct Pressures TAU Percy CENTRE FORWARD** 







# GOALKEEPING





Seattle Sounders FC v Al Ahly FC

• • • • • • • • • • • • • • •

## **Goalkeeping Involvement**



# Seattle Sounders FC

### Seattle Sounders FC GK Involvement Timeline







# Al Ahly FC

### Al Ahly FC GK Involvement Timeline





## **Goalkeeping Distribution**







Play Into

Play Around

Play Through

Play Beyond

Other











## **Goalkeeping Distribution**



















### **Goal Prevention**









### **Goal Prevention**







### **Aerial Control**









### **Delivery Types Faced**

| Total | In Swing | Out Swing | Driven | Lofted | Cutback | Push |
|-------|----------