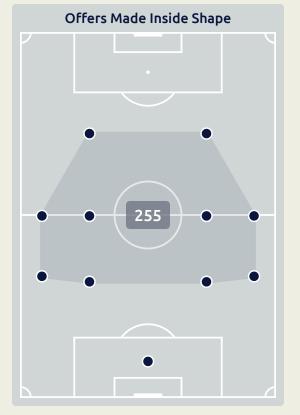

# In Possession Line Height & Team Length

Attempted Line Breaks 5
Inside Shape 5
Outside Shape 0

Attempted Line Breaks
110

| Attempted Line Breaks | 76 |
|-----------------------|----|
| Inside Shape          | 55 |
| Outside Shape         | 21 |