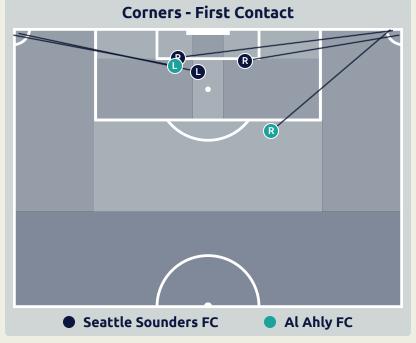

#### First Contacts on Seattle Sounders FC Crosses

| Top 5 Player First Contacts |                     |       |  |  |  |  |  |  |  |  |
|-----------------------------|---------------------|-------|--|--|--|--|--|--|--|--|
| Player                      | Team                | Total |  |  |  |  |  |  |  |  |
| RAGEN Jackson               | Seattle Sounders FC | 2     |  |  |  |  |  |  |  |  |
| MORRIS Jordan               | Seattle Sounders FC | 1     |  |  |  |  |  |  |  |  |
| HAMDY FATHY                 | Al Ahly FC          | 1     |  |  |  |  |  |  |  |  |
| AHMED ABDELKADER            | Al Ahly FC          | 1     |  |  |  |  |  |  |  |  |

#### First Contacts on Al Ahly FC Crosses

| Top 5 Player First Contacts |            |       |  |  |  |  |  |  |  |
|-----------------------------|------------|-------|--|--|--|--|--|--|--|
| Player                      | Team       | Total |  |  |  |  |  |  |  |
| TAU Percy                   | Al Ahly FC | 1     |  |  |  |  |  |  |  |
| MOHAMED ABDELMONEIM         | Al Ahly FC | 1     |  |  |  |  |  |  |  |