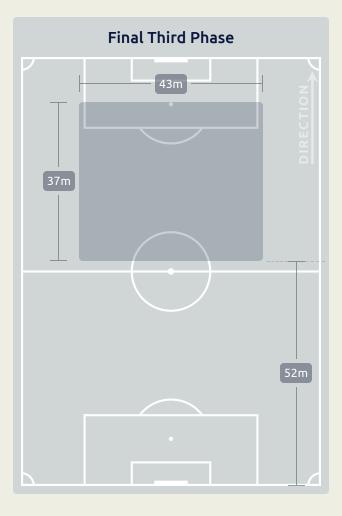

# In Possession Line Height & Team Length

# In Possession Line Height & Team Length

Attempted Line Breaks 5
Inside Shape 5
Outside Shape 0

Attempted Line Breaks
110

| Attempted Line Breaks | 76 |
|-----------------------|----|
| Inside Shape          | 55 |
| Outside Shape         | 21 |