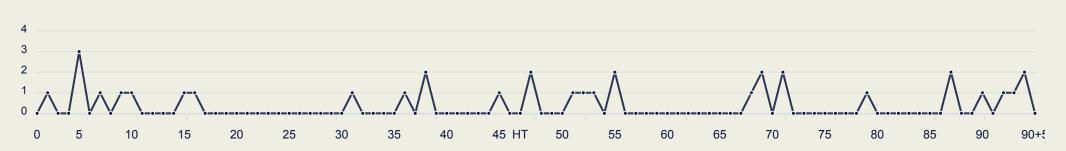

|
| 30 | MOHAMED HANY        | 4                              |
| 5  | RAMY RABIA          | 2                              |
| 9  | AHMED ABDELKADER    | 1                              |
| 10 | MOHAMED SHERIF      | 1                              |
| 19 | MOHAMED AFSHA       | 2                              |

# Defensive Line Height & Team Length











# Defensive Line Height & Team Length









### **Defensive Pressure**



# Seattle Sounders FC









**Most Direct Pressures ROLDAN Alex RIGHT BACK** 

**Most Direct Pressures TAU Percy CENTRE FORWARD** 







# GOALKEEPING





Seattle Sounders FC v Al Ahly FC

• • • • • • • • • • • • • • •

## **Goalkeeping Involvement**



# Seattle Sounders FC

### Seattle Sounders FC GK Involvement Timeline







# Al Ahly FC

### Al Ahly FC GK Involvement Timeline





## **Goalkeeping Distribution**







Play Into

Play Around

Play Through

Play Beyond

Other











## **Goalkeeping Distribution**



















### **Goal Prevention**









### **Goal Prevention**







### **Aerial Control**









### **Delivery Types Faced**

| Total | In Swing | Out Swing | Driven | Lofted | Cutback | Push |
|-------|----------|-----------|--------|--------|---------|------|
| 15    | 3        | 5         | 2      | 4      | 1       |      |

#### **Aerial Control**







#### **Delivery Types Faced**

| Total | In Swing | Out Swing | Driven | Lofted | Cutback | Push |
|-------|----------|-----------|--------|--------|---------|------|
| 15    |          | 4         | 3      | 5