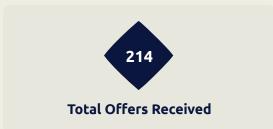

# Offering to Receive

| 150                        |
|----------------------------|
| Offers Made in Final Third |

| #  | Player               | Offers<br>Made | Offers<br>Received | % Made &<br>Received |
|----|----------------------|----------------|--------------------|----------------------|
| 24 | FREI Stefan          | 3              | 3                  | 100%                 |
| 5  | TOLO Nouhou          | 20             | 11                 | 55%                  |
| 7  | ROLDAN Cristian      | 39             | 7                  | 17.9%                |
| 9  | RUIDIAZ Raul         | 20             | 3                  | 15%                  |
| 10 | LODEIRO Nicolas      | 59             | 33                 | 55.9%                |
| 11 | RUSNAK Albert        | 60             | 29                 | 48.3%                |
| 13 | MORRIS Jordan        | 57             | 5                  | 8.8%                 |
| 16 | ROLDAN Alex          | 69             | 15                 | 21.7%                |
| 25 | RAGEN Jackson        | 27             | 15                 | 55.6%                |
| 28 | GOMEZ ANDRADE Yeimar | 18             | 12                 | 66.7%                |
| 84 | ATENCIO Joshua       | 36             | 11                 | 30.6%                |
| 6  | JOAO PAULO           | 21             | 13                 | 61.9%                |
| 12 | MONTERO Fredy        | 2              | 1                  | 50%                  |
| 19 | HEBER                | 3              | 0                  | 0%                   |
| 75 | LEYVA Daniel         | 4              | 1                  | 25%                  |

| 67                             |
|--------------------------------|
| Offers Made in Defensive Third |

221

Offers Made in Middle Third

# Offering to Receive

| #  | Player                 | Offers<br>Made | Offers<br>Received | % Made &<br>Received |
|----|------------------------|----------------|--------------------|----------------------|
| 1  | MOHAMED ELSHENAWY      | 6              | 2                  | 33.3%                |
| 4  | MAHMOUD METWALY        | 48             | 20                 | 41.7%                |
| 7  | KAHRABA                | 31             | 11                 | 35.5%                |
| 8  | HAMDY FATHY            | 41             | 11                 | 26.8%                |
| 15 | DIENG Aliou            | 87             | 21                 | 24.1%                |
| 17 | AMRO ELSOULIA          | 41             | 16                 | 39%                  |
| 21 | MAALOUL Ali            | 70             | 27                 | 38.6%                |
| 23 | TAU Percy              | 78             | 19                 | 24.4%                |
| 24 | MOHAMED<br>ABDELMONEIM | 35             | 16                 | 45.7%                |
| 27 | TAHER MOHAMED          | 57             | 18                 | 31.6%                |
| 30 | MOHAMED HANY           | 75             | 26                 | 34.7%                |
| 5  | RAMY RABIA             | 0              | 0                  | 0%                   |
| 9  | AHMED ABDELKADER       | 20             | 6                  | 30%                  |
| 10 | MOHAMED SHERIF         | 29             | 7                  | 24.1%                |
| 19 | MOHAMED AFSHA          | 32             | 14                 | 43.8%                |

| 109                            |
|--------------------------------|
| Offers Made in Defensive Third |

288

Offers Made in Middle Third