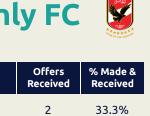

# Offering to Receive

| #  | Player                 | Offers<br>Made | Offers<br>Received | % Made &<br>Received |
|----|------------------------|----------------|--------------------|----------------------|
| 1  | MOHAMED ELSHENAWY      | 6              | 2                  | 33.3%                |
| 4  | MAHMOUD METWALY        | 48             | 20                 | 41.7%                |
| 7  | KAHRABA                | 31             | 11                 | 35.5%                |
| 8  | HAMDY FATHY            | 41             | 11                 | 26.8%                |
| 15 | DIENG Aliou            | 87             | 21                 | 24.1%                |
| 17 | AMRO ELSOULIA          | 41             | 16                 | 39%                  |
| 21 | MAALOUL Ali            | 70             | 27                 | 38.6%                |
| 23 | TAU Percy              | 78             | 19                 | 24.4%                |
| 24 | MOHAMED<br>ABDELMONEIM | 35             | 16                 | 45.7%                |
| 27 | TAHER MOHAMED          | 57             | 18                 | 31.6%                |
| 30 | MOHAMED HANY           | 75             | 26                 | 34.7%                |
| 5  | RAMY RABIA             | 0              | 0                  | 0%                   |
| 9  | AHMED ABDELKADER       | 20             | 6                  | 30%                  |
| 10 | MOHAMED SHERIF         | 29             | 7                  | 24.1%                |
| 19 | MOHAMED AFSHA          | 32             | 14                 | 43.8%                |