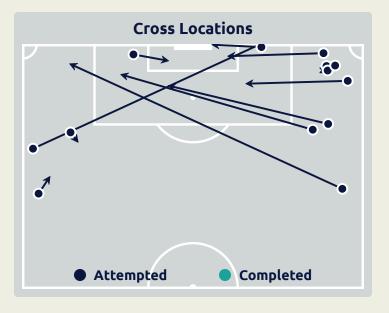

# Seattle Sounders FC

| #  | Player               | Inswing | Outswing | Driven | Lofted | Cutback | Push<br>Cross | Total<br>Attempted |
|----|----------------------|---------|----------|--------|--------|---------|---------------|--------------------|
| 24 | FREI Stefan          |         |          |        |        |         |               |                    |
| 5  | TOLO Nouhou          |         | 1        |        | 1      |         |               | 2                  |
| 7  | ROLDAN Cristian      |         |          | 1      |        |         |               | 1                  |
| 9  | RUIDIAZ Raul         |         |          |        |        |         |               |                    |
| 10 | LODEIRO Nicolas      |         |          | 2      |        |         |               | 2                  |
| 11 | RUSNAK Albert        |         |          |        |        |         |               |                    |
| 13 | MORRIS Jordan        |         |          |        | 1      |         | 2             | 3                  |
| 16 | ROLDAN Alex          |         |          |        |        |         | 1             | 1                  |
| 25 | RAGEN Jackson        |         |          |        |        |         |               |                    |
| 28 | GOMEZ ANDRADE Yeimar |         |          |        |        |         |               |                    |
| 84 | ATENCIO Joshua       |         |          |        |        |         |               |                    |
| 6  | JOAO PAULO           |         |          |        | 1      |         |               | 1                  |
| 12 | MONTERO Fredy        |         |          |        |        |         |               |                    |
| 19 | HEBER                |         |          |        |        |         |               |                    |
| 75 | LEYVA Daniel         |         |          |        |        |         |               |                    |