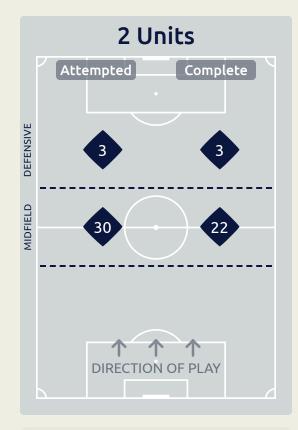

| Key | Outcome    | Shots |
|-----|------------|-------|
| •   | Goals      | 0     |
| •   | On Target  | 1     |
| •   | Off Target | 3     |
| •   | Blocked    | 4     |
| •   | Incomplete | 0     |

| C | SOUNDERS PC |
|---|-------------|
|   |             |

| Time | Player             | Outcome              | Body Part  | Delivery Type |
|------|--------------------|----------------------|------------|---------------|
| 9    | 9 RUIDIAZ Raul     | Incomplete - Blocked | Left Foot  | Loose Ball    |
| 13   | 11 RUSNAK Albert   | Incomplete - Blocked | Right Foot | Freekick      |
| 13   | 10 LODEIRO Nicolas | Off Target           | Right Foot | Loose Ball    |
| 34   | 11 RUSNAK Albert   | Off Target           | Left Foot  | Pass          |
| 37   | 10 LODEIRO Nicolas | Incomplete - Blocked | Left Foot  | Pass          |
| 39   | 25 RAGEN Jackson   | Incomplete - Blocked | Head       | Corner        |
| 50   | 84 ATENCIO Joshua  | On Target - Saved    | Right Foot | Pass          |
| 75   | 10 LODEIRO Nicolas | Off Target           | Left Foot  | Pass          |