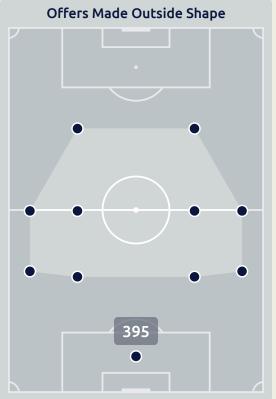

# Offering to Receive

| 150                        |
|----------------------------|
| Offers Made in Final Third |

| #  | Player               | Offers<br>Made | Offers<br>Received | % Made &<br>Received |
|----|----------------------|----------------|--------------------|----------------------|
| 24 | FREI Stefan          | 3              | 3                  | 100%                 |
| 5  | TOLO Nouhou          | 20             | 11                 | 55%                  |
| 7  | ROLDAN Cristian      | 39             | 7                  | 17.9%                |
| 9  | RUIDIAZ Raul         | 20             | 3                  | 15%                  |
| 10 | LODEIRO Nicolas      | 59             | 33                 | 55.9%                |
| 11 | RUSNAK Albert        | 60             | 29                 | 48.3%                |
| 13 | MORRIS Jordan        | 57             | 5                  | 8.8%                 |
| 16 | ROLDAN Alex          | 69             | 15                 | 21.7%                |
| 25 | RAGEN Jackson        | 27             | 15                 | 55.6%                |
| 28 | GOMEZ ANDRADE Yeimar | 18             | 12                 | 66.7%                |
| 84 | ATENCIO Joshua       | 36             | 11                 | 30.6%                |
| 6  | JOAO PAULO           | 21             | 13                 | 61.9%                |
| 12 | MONTERO Fredy        | 2              | 1                  | 50%                  |
| 19 | HEBER                | 3              | 0                  | 0%                   |
| 75 | LEYVA Daniel         | 4              | 1                  | 25%                  |

| 67                             |
|--------------------------------|
| Offers Made in Defensive Third |

221

Offers Made in Middle Third