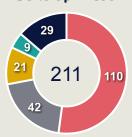

| 67                             |
|--------------------------------|
| Offers Made in Defensive Third |

221

Offers Made in Middle Third

| 109                            |
|--------------------------------|
| Offers Made in Defensive Third |

288

Offers Made in Middle Third