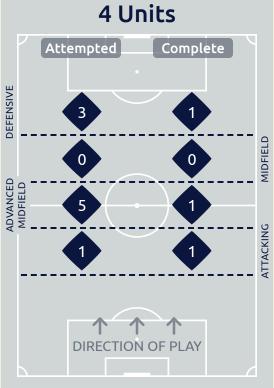

# In Possession Line Height & Team Length

# In Possession Line Height & Team Length

Attempted Line Breaks 5
Inside Shape 5
Outside Shape 0

Attempted Line Breaks
110

| Attempted Line Breaks | 76 |
|-----------------------|----|
| Inside Shape          | 55 |
| Outside Shape         | 21 |

| Attempted Line Breaks | 29 |
|-----------------------|----|
| Inside Shape          | 19 |
| Outside Shape         | 10 |

4 Units

| Attempted Line Breaks | 9 |
|-----------------------|---|
| Inside Shape          | 6 |
| Outside Shape         | 3 |

Attempted Line Breaks
159

| Attempted Line Breaks | 33 |
|-----------------------|----|
| Inside Shape          | 17 |
| Outside Shape         | 16 |