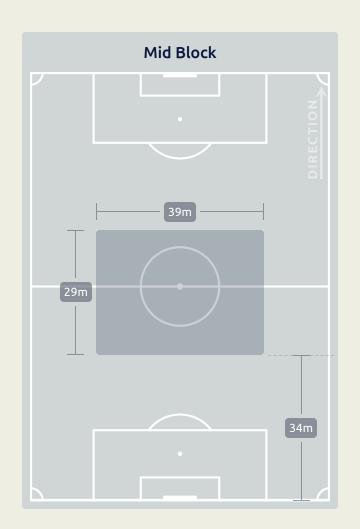

|
| 8  | HAMDY FATHY         | 5                              |
| 15 | DIENG Aliou         | 3                              |
| 17 | AMRO ELSOULIA       | 4                              |
| 21 | MAALOUL Ali         | 2                              |
| 23 | TAU Percy           | 1                              |
| 24 | MOHAMED ABDELMONEIM | 12                             |
| 27 | TAHER MOHAMED       | 4                              |
| 30 | MOHAMED HANY        | 4                              |
| 5  | RAMY RABIA          | 2                              |
| 9  | AHMED ABDELKADER    | 1                              |
| 10 | MOHAMED SHERIF      | 1                              |
| 19 | MOHAMED AFSHA       | 2                              |

# Defensive Line Height & Team Length











# Defensive Line Height & Team Length









### **Defensive Pressure**



# Seattle Sounders FC









**Most Direct Pressures ROLDAN Alex RIGHT BACK** 

**Most Direct Pressures TAU Percy CENTRE FORWARD** 







# GOALKEEPING





Seattle Sounders FC v Al Ahly FC

• • • • • • • • • • • • • • •

## **Goalkeeping Involvement**



# Seattle Sounders FC

### Seattle Sounders FC GK Involvement Timeline







# Al Ahly FC

### Al Ahly FC GK Involvement Timeline





## **Goalkeeping Distribution**







Play Into

Play Around

Play Through

Play Beyond

Other











## **Goalkeeping Distribution**



















### **Goal Prevention**









### **Goal Prevention**







### **Aerial Control**









### **Delivery Types Faced**

| Total | In Swing | Out Swing | Driven