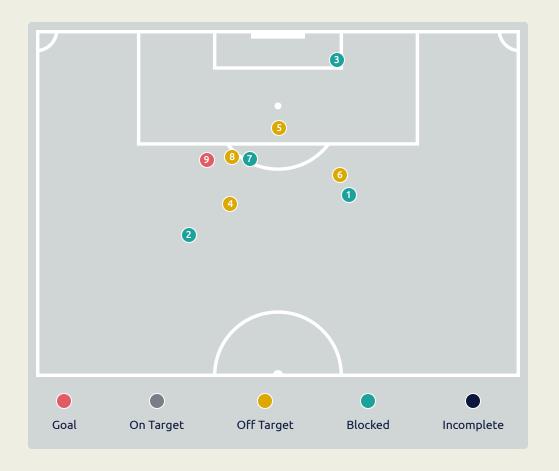

| Key | Outcome    | Shots |
|-----|------------|-------|
| •   | Goals      | 0     |
| •   | On Target  | 1     |
| •   | Off Target | 3     |
| •   | Blocked    | 4     |
| •   | Incomplete | 0     |

| C | SOUNDERS PC |
|---|-------------|
|   |             |

| Time | Player             | Outcome              | Body Part  | Delivery Type |
|------|--------------------|----------------------|------------|---------------|
| 9    | 9 RUIDIAZ Raul     | Incomplete - Blocked | Left Foot  | Loose Ball    |
| 13   | 11 RUSNAK Albert   | Incomplete - Blocked | Right Foot | Freekick      |
| 13   | 10 LODEIRO Nicolas | Off Target           | Right Foot | Loose Ball    |
| 34   | 11 RUSNAK Albert   | Off Target           | Left Foot  | Pass          |
| 37   | 10 LODEIRO Nicolas | Incomplete - Blocked | Left Foot  | Pass          |
| 39   | 25 RAGEN Jackson   | Incomplete - Blocked | Head       | Corner        |
| 50   | 84 ATENCIO Joshua  | On Target - Saved    | Right Foot | Pass          |
| 75   | 10 LODEIRO Nicolas | Off Target           | Left Foot  | Pass          |

| Key | Outcome    | Shots |
|-----|------------|-------|
|     | Goals      | 1     |
| •   | On Target  | 0     |
| •   | Off Target | 4     |
| •   | Blocked    | 4     |
| •   | Incomplete | 0     |

| Time | Player                 | Outcome                                | Body Part  | Delivery Type |
|------|------------------------|----------------------------------------|------------|---------------|
| 45   | 8 HAMDY FATHY          | Incomplete - Blocked                   | Right Foot | Loose Ball    |
| 47   | 15 DIENG Aliou         | Incomplete - Blocked                   | Right Foot | Pass          |
| 52   | 24 MOHAMED ABDELMONEIM | Incomplete - Blocked                   | Right Foot | Corner        |
| 55   | 27 TAHER MOHAMED       | Deflected Off Target - Defensive Event | Right Foot | Loose Ball    |
| 68   | 19 MOHAMED AFSHA       | Off Target                             | Right Foot | Pass          |
| 71   | 23 TAU Percy           | Off Target                             | Left Foot  | Corner        |
| 79   | 9 AHMED ABDELKADER     | Incomplete - Blocked                   | Right Foot | Pass          |
| 87   | 19 MOHAMED AFSHA       | Off Target                             | Right Foot | Pass          |
| 87   | 19 MOHAMED AFSHA       | Deflected On Target - Goal             | Right Foot | Loose Ball    |