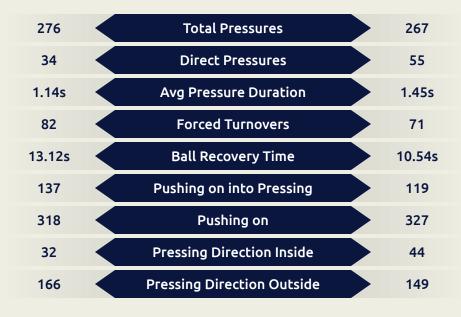

### **Defensive Pressure**

# Seattle Sounders FC

**Most Direct Pressures ROLDAN Alex RIGHT BACK** 

**Most Direct Pressures TAU Percy CENTRE FORWARD** 