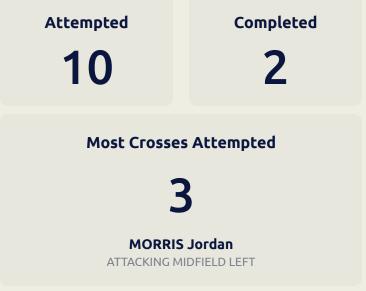

# Seattle Sounders FC

| #  | Player               | Inswing | Outswing | Driven | Lofted | Cutback | Push<br>Cross | Total<br>Attempted |
|----|----------------------|---------|----------|--------|--------|---------|---------------|--------------------|
| 24 | FREI Stefan          |         |          |        |        |         |               |                    |
| 5  | TOLO Nouhou          |         | 1        |        | 1      |         |               | 2                  |
| 7  | ROLDAN Cristian      |         |          | 1      |        |         |               | 1                  |
| 9  | RUIDIAZ Raul         |         |          |        |        |         |               |                    |
| 10 | LODEIRO Nicolas      |         |          | 2      |        |         |               | 2                  |
| 11 | RUSNAK Albert        |         |          |        |        |         |               |                    |
| 13 | MORRIS Jordan        |         |          |        | 1      |         | 2             | 3                  |
| 16 | ROLDAN Alex          |         |          |        |        |         | 1             | 1                  |
| 25 | RAGEN Jackson        |         |          |        |        |         |               |                    |
| 28 | GOMEZ ANDRADE Yeimar |         |          |        |        |         |               |                    |
| 84 | ATENCIO Joshua       |         |          |        |        |         |               |                    |
| 6  | JOAO PAULO           |         |          |        | 1      |         |               | 1                  |
| 12 | MONTERO Fredy        |         |          |        |        |         |               |                    |
| 19 | HEBER                |         |          |        |        |         |               |                    |
| 75 | LEYVA Daniel         |         |          |        |        |         |               |                    |