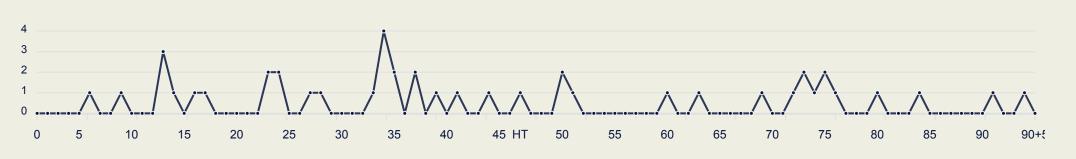

4                              |
| 5  | RAMY RABIA          | 2                              |
| 9  | AHMED ABDELKADER    | 1                              |
| 10 | MOHAMED SHERIF      | 1                              |
| 19 | MOHAMED AFSHA       | 2                              |

# Defensive Line Height & Team Length











# Defensive Line Height & Team Length









### **Defensive Pressure**



# Seattle Sounders FC









**Most Direct Pressures ROLDAN Alex RIGHT BACK** 

**Most Direct Pressures TAU Percy CENTRE FORWARD** 







# GOALKEEPING





Seattle Sounders FC v Al Ahly FC

• • • • • • • • • • • • • • •

## **Goalkeeping Involvement**



# Seattle Sounders FC

### Seattle Sounders FC GK Involvement Timeline







# Al Ahly FC

### Al Ahly FC GK Involvement Timeline





## **Goalkeeping Distribution**







Play Into

Play Around

Play Through

Play Beyond

Other











## **Goalkeeping Distribution**



















### **Goal Prevention**









### **Goal Prevention**







### **Aerial Control**









### **Delivery Types Faced**

| Total | In Swing | Out Swing | Driven | Lofted | Cutback | Push |
|-------|----------|-----------|--------|--------|---------|------|
| 15    | 3        | 5         | 2      | 4      | 1       |      |

#### **Aerial Control**







#### **Delivery Types Faced**

| Total | In Swing | Out Swing | Driven | Lofted | Cutback | Push |
|-------|----------|-----------|--------|--------|---------|------|
| 15    |          | 4         | 3      | 5      |         | 3    |



# **SET PLAYS**





Seattle Sounders