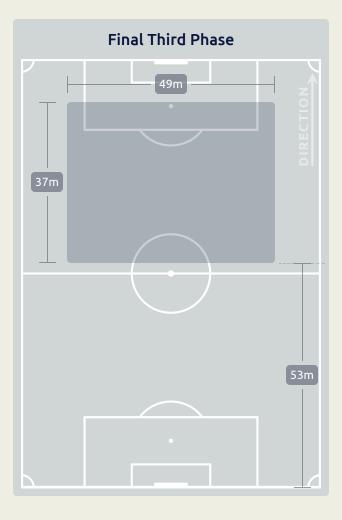

ions               |                | 5         |
| 276 (34)  | De    | fensive Pressures Applied (Dire | ect Pressures) | 267 (55)  |
| 82        |       | 71                              |                |           |
| 72        |       | 87                              |                |           |
| 111.7 km  |       | 106.6 km                        |                |           |
| 15.1 km   |       | 13.6 km                         |                |           |
|           |       |                                 |                |           |



### **Phases of Play**



### IN POSSESSION



### **OUT OF POSSESSION**





# IN POSSESSION





Seattle Sounders FC v Al Ahly FC



# In Possession Line Height & Team Length











# In Possession Line Height & Team Length













Attempted Line Breaks 5
Inside Shape 5
Outside Shape 0

Attempted Line Breaks
110









| Attempted Line Breaks | 76 |
|-----------------------|----|
| Inside Shape          | 55 |
| Outside Shape         | 21 |



| Attempted Line Breaks | 29 |
|-----------------------|----|
| Inside Shape          | 19 |
| Outside Shape         | 10 |



4 Units



| Attempted Line Breaks | 9 |
|-----------------------|---|
| Inside Shape          | 6 |
| Outside Shape         | 3 |

Attempted Line Breaks
159













| Attempted Line Breaks | 33 |
|-----------------------|----|
| Inside Shape          | 17 |
| Outside Shape         | 16 |

# Seattle Sounders FC



|    |                      |                             |                             |                               |