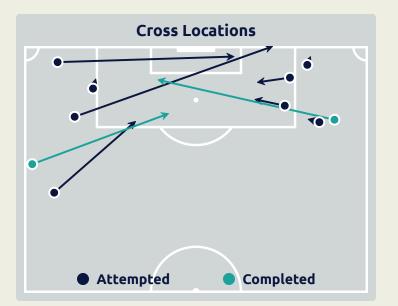

# Crosses (Open Play)

# Seattle Sounders FC

| #  | Player               | Inswing | Outswing | Driven | Lofted | Cutback | Push<br>Cross | Total<br>Attempted |
|----|----------------------|---------|----------|--------|--------|---------|---------------|--------------------|
| 24 | FREI Stefan          |         |          |        |        |         |               |                    |
| 5  | TOLO Nouhou          |         | 1        |        | 1      |         |               | 2                  |
| 7  | ROLDAN Cristian      |         |          | 1      |        |         |               | 1                  |
| 9  | RUIDIAZ Raul         |         |          |        |        |         |               |                    |
| 10 | LODEIRO Nicolas      |         |          | 2      |        |         |               | 2                  |
| 11 | RUSNAK Albert        |         |          |        |        |         |               |                    |
| 13 | MORRIS Jordan        |         |          |        | 1      |         | 2             | 3                  |
| 16 | ROLDAN Alex          |         |          |        |        |         | 1             | 1                  |
| 25 | RAGEN Jackson        |         |          |        |        |         |               |                    |
| 28 | GOMEZ ANDRADE Yeimar |         |          |        |        |         |               |                    |
| 84 | ATENCIO Joshua       |         |          |        |        |         |               |                    |
| 6  | JOAO PAULO           |         |          |        | 1      |         |               | 1                  |
| 12 | MONTERO Fredy        |         |          |        |        |         |               |                    |
| 19 | HEBER                |         |          |        |        |         |               |                    |
| 75 | LEYVA Daniel         |         |          |        |        |         |               |                    |

# Crosses (Open Play)

|   |   | Cross Zones | 1 |   |
|---|---|-------------|---|---|
|   | 1 | •           | 1 |   |
| 3 |   |             |   | 8 |
|   |   |             |   |   |

|    |                     |         |          |        |        |         |               | GP THE GENT        |
|----|---------------------|---------|----------|--------|--------|---------|---------------|--------------------|
| #  | Player              | Inswing | Outswing | Driven | Lofted | Cutback | Push<br>Cross | Total<br>Attempted |
| 1  | MOHAMED ELSHENAWY   | 0       | 0        | 0      | 0      | 0       | 0             | 0                  |
| 4  | MAHMOUD METWALY     |         |          |        |        |         |               |                    |
| 7  | KAHRABA             |         |          |        | 2      |         |               | 2                  |
| 8  | HAMDY FATHY         |         |          | 1      | 2      |         |               | 3                  |
| 15 | DIENG Aliou         |         |          |        |        |         |               |                    |
| 17 | AMRO ELSOULIA       |         |          |        |        |         |               |                    |
| 21 | MAALOUL Ali         |         | 2        | 1      |        | 1       |               | 4                  |
| 23 | TAU Percy           | 1       |          |        |        |         |               | 1                  |
| 24 | MOHAMED ABDELMONEIM |         |          |        |        |         |               |                    |
| 27 | TAHER MOHAMED       | 1       |          |        |        |         |               | 1                  |
| 30 | MOHAMED HANY        |         | 2        |        |        |         |               | 2                  |
| 5  | RAMY RABIA          |         |          |        |        |         |               |                    |
| 9  | AHMED ABDELKADER    |         |          |        |        |         |               |                    |
| 10 | MOHAMED SHERIF      |         |          |        |        |         |               |                    |
| 19 | MOHAMED AFSHA       |         |          |        |        |         |               |                    |