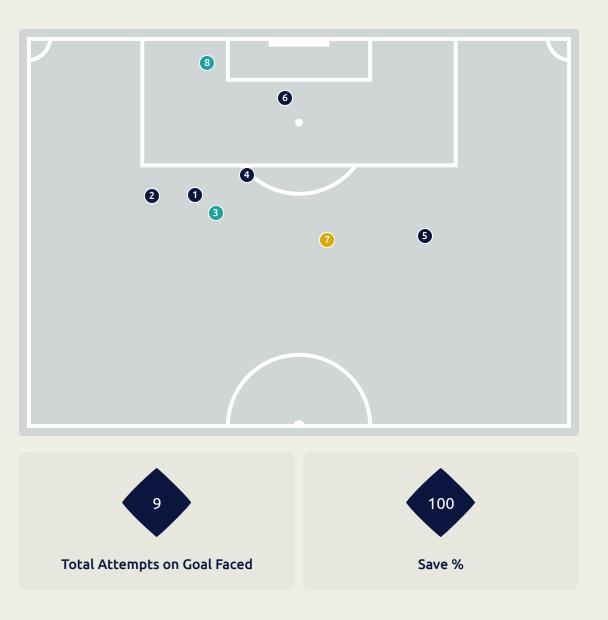

### **Goal Prevention**

### **Delivery Types Faced**

| Total | In Swing | Out Swing | Driven | Lofted | Cutback | Push |
|-------|----------|-----------|--------|--------|---------|------|
| 15    | 3        | 5         | 2      | 4      | 1       |      |