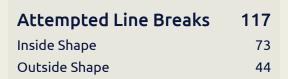

# In Possession Line Height & Team Length

Attempted Line Breaks 5
Inside Shape 5
Outside Shape 0

Attempted Line Breaks
110

| Attempted Line Breaks | 76 |
|-----------------------|----|
| Inside Shape          | 55 |
| Outside Shape         | 21 |

| Attempted Line Breaks | 29 |
|-----------------------|----|
| Inside Shape          | 19 |
| Outside Shape         | 10 |

4 Units

| Attempted Line Breaks | 9 |
|-----------------------|---|
| Inside Shape          | 6 |
| Outside Shape         | 3 |