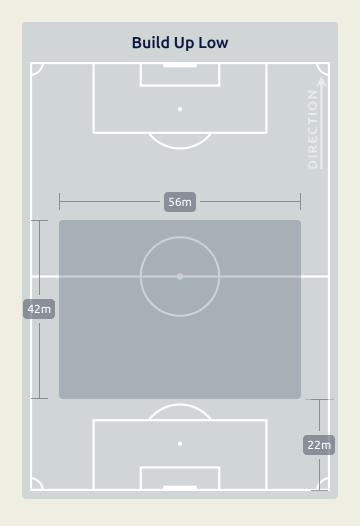

# In Possession Line Height & Team Length

# In Possession Line Height & Team Length

Attempted Line Breaks 5
Inside Shape 5
Outside Shape 0

Attempted Line Breaks
110

| Attempted Line Breaks | 76 |
|-----------------------|----|
| Inside Shape          | 55 |
| Outside Shape         | 21 |