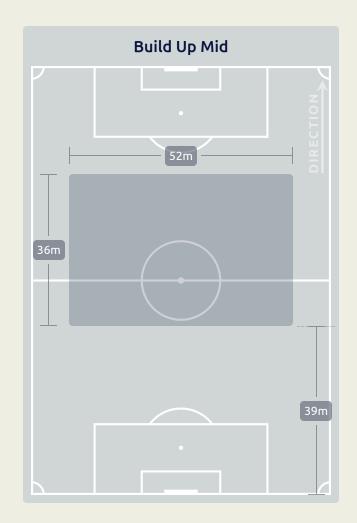

# In Possession Line Height & Team Length

# In Possession Line Height & Team Length

Attempted Line Breaks 5
Inside Shape 5
Outside Shape 0

Attempted Line Breaks
110

| Attempted Line Breaks | 76 |
|-----------------------|----|
| Inside Shape          | 55 |
| Outside Shape         | 21 |