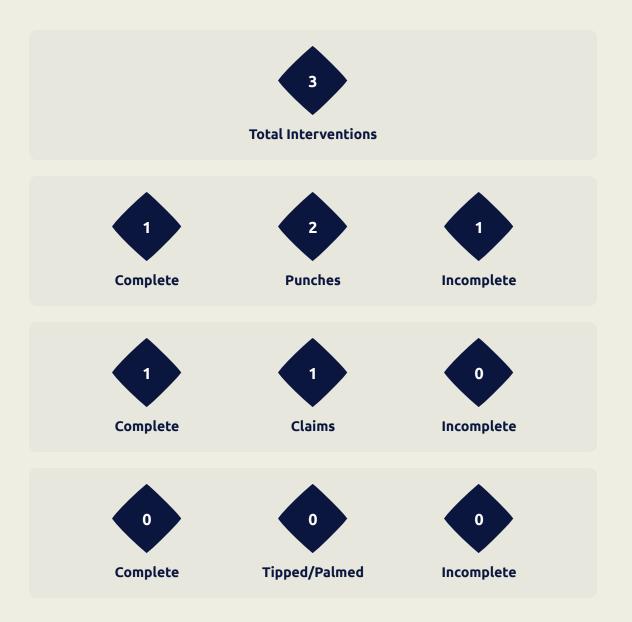

ercy CENTRE FORWARD** 







# GOALKEEPING





Seattle Sounders FC v Al Ahly FC

• • • • • • • • • • • • • • •

## **Goalkeeping Involvement**



# Seattle Sounders FC

### Seattle Sounders FC GK Involvement Timeline







# Al Ahly FC

### Al Ahly FC GK Involvement Timeline





## **Goalkeeping Distribution**







Play Into

Play Around

Play Through

Play Beyond

Other











## **Goalkeeping Distribution**



















### **Goal Prevention**









### **Goal Prevention**







### **Aerial Control**









### **Delivery Types Faced**

| Total | In Swing | Out Swing | Driven | Lofted | Cutback | Push |
|-------|----------|-----------|--------|--------|---------|------|
| 15    | 3        | 5         | 2      | 4      | 1       |      |

#### **Aerial Control**







#### **Delivery Types Faced**

| Total | In Swing | Out Swing | Driven | Lofted | Cutback | Push |
|-------|----------|-----------|--------|--------|---------|------|
| 15    |          | 4         | 3      | 5      |         | 3    |



# **SET PLAYS**





Seattle Sounders FC v Al Ahly FC



#### **Set Plays - Corners**













### Seattle Sounders FC



| Delivery Type        | From Left Side | From Right<br>Side | Total |
|----------------------|----------------|--------------------|-------|
| Direct to Area       | 2              | 3                  | 5     |
| Short                |                |                    |       |
| Edge of Penalty Area |                |                    |       |

| Delivery Style | Total |
|----------------|-------|
| Inswing        |