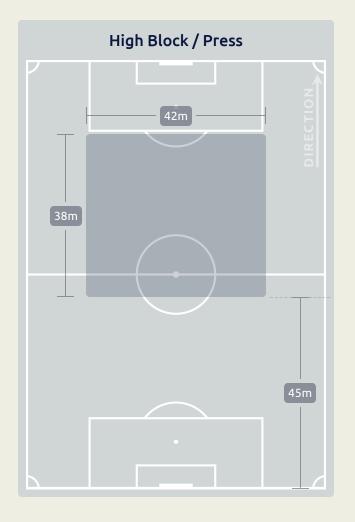

|
| 15 | DIENG Aliou         | 3                              |
| 17 | AMRO ELSOULIA       | 4                              |
| 21 | MAALOUL Ali         | 2                              |
| 23 | TAU Percy           | 1                              |
| 24 | MOHAMED ABDELMONEIM | 12                             |
| 27 | TAHER MOHAMED       | 4                              |
| 30 | MOHAMED HANY        | 4                              |
| 5  | RAMY RABIA          | 2                              |
| 9  | AHMED ABDELKADER    | 1                              |
| 10 | MOHAMED SHERIF      | 1                              |
| 19 | MOHAMED AFSHA       | 2                              |

# Defensive Line Height & Team Length











# Defensive Line Height & Team Length









### **Defensive Pressure**



# Seattle Sounders FC









**Most Direct Pressures ROLDAN Alex RIGHT BACK** 

**Most Direct Pressures TAU Percy CENTRE FORWARD** 







# GOALKEEPING





Seattle Sounders FC v Al Ahly FC

• • • • • • • • • • • • • • •

## **Goalkeeping Involvement**



# Seattle Sounders FC

### Seattle Sounders FC GK Involvement Timeline







# Al Ahly FC

### Al Ahly FC GK Involvement Timeline





## **Goalkeeping Distribution**







Play Into

Play Around

Play Through

Play Beyond

Other











## **Goalkeeping Distribution**



















### **Goal Prevention**









### **Goal Prevention**







### **Aerial Control**









### **Delivery Types Faced**

| Total | In Swing | Out Swing | Driven | Lofted | Cutback | Push |
|-------|--------