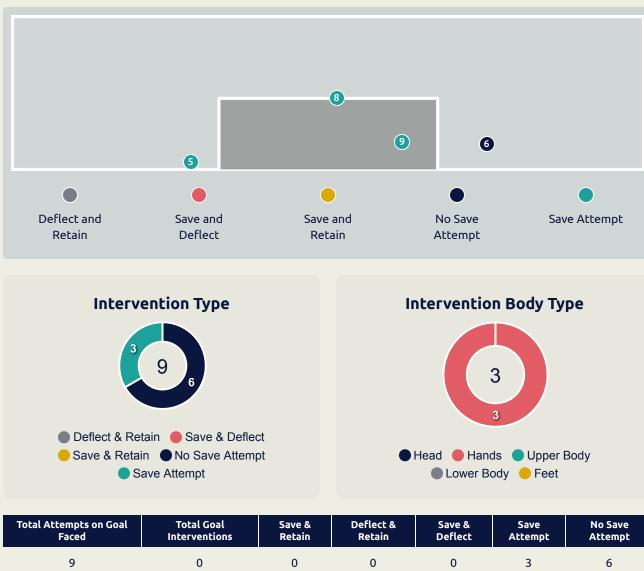

|
| 19 | MOHAMED AFSHA       | 2                              |

# Defensive Line Height & Team Length











# Defensive Line Height & Team Length









### **Defensive Pressure**



# Seattle Sounders FC









**Most Direct Pressures ROLDAN Alex RIGHT BACK** 

**Most Direct Pressures TAU Percy CENTRE FORWARD** 







# GOALKEEPING





Seattle Sounders FC v Al Ahly FC

• • • • • • • • • • • • • • •

## **Goalkeeping Involvement**



# Seattle Sounders FC

### Seattle Sounders FC GK Involvement Timeline







# Al Ahly FC

### Al Ahly FC GK Involvement Timeline





## **Goalkeeping Distribution**







Play Into

Play Around

Play Through

Play Beyond

Other











## **Goalkeeping Distribution**



















### **Goal Prevention**









### **Goal Prevention**







### **Aerial Control**









### **Delivery Types Faced**

| Total | In Swing | Out Swing | Driven | Lofted | Cutback | Push |
|-------|----------|-----------|--------|--------|---------|------|
| 15    | 3        | 5         | 2      | 4      | 1       |      |

#### **Aerial Control**







#### **Delivery Types Faced**

| Total | In Swing | Out Swing | Driven | Lofted | Cutback | Push |
|-------|----------|-----------|--------|--------|---------|------|
| 15    |          | 4         | 3      | 5      |         | 3    |



# **SET PLAYS**





Seattle Sounders FC v Al Ahly FC



#### **Set Plays - Corners**













### Seattle Sounders FC



| Delivery Type        | From Left Side | From Right<br>Side | Total |
|----------------------|----------