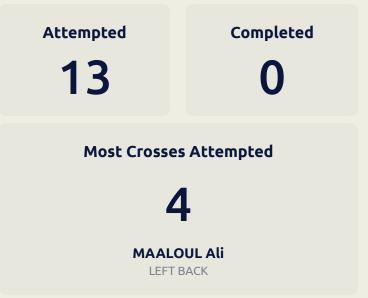

# Crosses (Open Play)

|   |   | Cross Zones | 1 |   |
|---|---|-------------|---|---|
|   | 1 | •           | 1 |   |
| 3 |   |             |   | 8 |
|   |   |             |   |   |

|    |                     |         |          |        |        |         |               | GP THE GENT        |
|----|---------------------|---------|----------|--------|--------|---------|---------------|--------------------|
| #  | Player              | Inswing | Outswing | Driven | Lofted | Cutback | Push<br>Cross | Total<br>Attempted |
| 1  | MOHAMED ELSHENAWY   | 0       | 0        | 0      | 0      | 0       | 0             | 0                  |
| 4  | MAHMOUD METWALY     |         |          |        |        |         |               |                    |
| 7  | KAHRABA             |         |          |        | 2      |         |               | 2                  |
| 8  | HAMDY FATHY         |         |          | 1      | 2      |         |               | 3                  |
| 15 | DIENG Aliou         |         |          |        |        |         |               |                    |
| 17 | AMRO ELSOULIA       |         |          |        |        |         |               |                    |
| 21 | MAALOUL Ali         |         | 2        | 1      |        | 1       |               | 4                  |
| 23 | TAU Percy           | 1       |          |        |        |         |               | 1                  |
| 24 | MOHAMED ABDELMONEIM |         |          |        |        |         |               |                    |
| 27 | TAHER MOHAMED       | 1       |          |        |        |         |               | 1                  |
| 30 | MOHAMED HANY        |         | 2        |        |        |         |               | 2                  |
| 5  | RAMY RABIA          |         |          |        |        |         |               |                    |
| 9  | AHMED ABDELKADER    |         |          |        |        |         |               |                    |
| 10 | MOHAMED SHERIF      |         |          |        |        |         |               |                    |
| 19 | MOHAMED AFSHA       |         |          |        |        |         |               |                    |