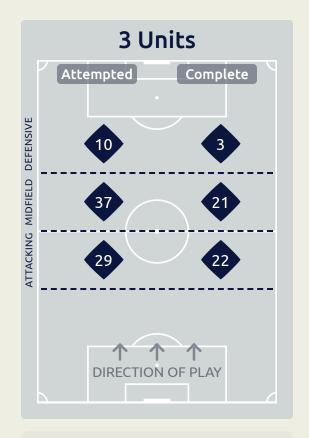

# In Possession Line Height & Team Length

Attempted Line Breaks 5
Inside Shape 5
Outside Shape 0

Attempted Line Breaks
110

| Attempted Line Breaks | 76 |
|-----------------------|----|
| Inside Shape          | 55 |
| Outside Shape         | 21 |

Attempted Line Breaks
159

| Attempted Line Breaks | 33 |
|-----------------------|----|
| Inside Shape          | 17 |
| Outside Shape         | 16 |