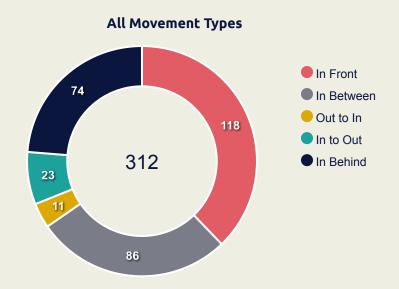

OHAMED          | 57             | 18                 | 31.6%                |
| 30 | MOHAMED HANY           | 75             | 26                 | 34.7%                |
| 5  | RAMY RABIA             | 0              | 0                  | 0%                   |
| 9  | AHMED ABDELKADER       | 20             | 6                  | 30%                  |
| 10 | MOHAMED SHERIF         | 29             | 7                  | 24.1%                |
| 19 | MOHAMED AFSHA          | 32             | 14                 | 43.8%                |

| 109                            |
|--------------------------------|
| Offers Made in Defensive Third |

288

Offers Made in Middle Third

### Movement to Receive

### **Movement Types by Phase**



### **Progression Phase**



### **Build Up Phase**





### **Top Ranked Players**

| Туре       | Player             | Movements |  |
|------------|--------------------|-----------|--|
| In Front   | 11 RUSNAK Albert   | 28        |  |
| In Between | 10 LODEIRO Nicolas | 17        |  |
| Out to In  | 11 RUSNAK Albert   | 4         |  |
| In to Out  | 10 LODEIRO Nicolas | 10        |  |
| In Behind  | 13 MORRIS Jordan   | 28        |  |

# Seattle Sounders FC





### **Movement to Receive**



### **Movement Types by Phase**



### **Progression Phase**



### **Build Up Phase**





### **Top Ranked Players**

| Туре       | Player         | Movements |
|------------|----------------|-----------|
| In Front   | 15 DIENG Aliou | 54        |
| In Between | 15 DIENG Aliou | 17        |
| Out to In  | 23 TAU Percy   | 8         |
| In to Out  |