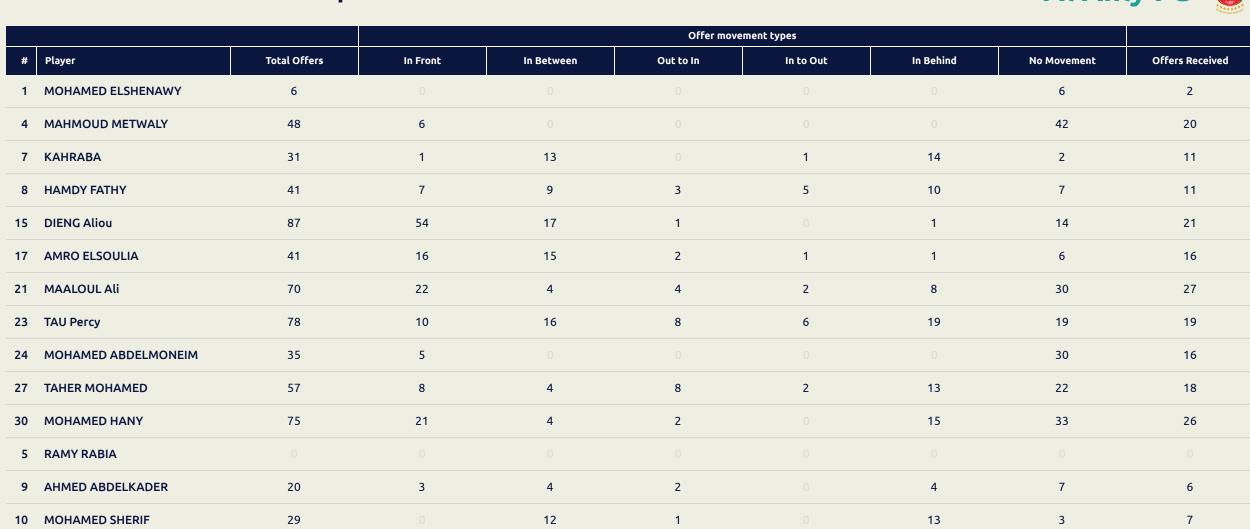

# Offering to Receive

| #  | Player                 | Offers<br>Made | Offers<br>Received | % Made &<br>Received |
|----|------------------------|----------------|--------------------|----------------------|
| 1  | MOHAMED ELSHENAWY      | 6              | 2                  | 33.3%                |
| 4  | MAHMOUD METWALY        | 48             | 20                 | 41.7%                |
| 7  | KAHRABA                | 31             | 11                 | 35.5%                |
| 8  | HAMDY FATHY            | 41             | 11                 | 26.8%                |
| 15 | DIENG Aliou            | 87             | 21                 | 24.1%                |
| 17 | AMRO ELSOULIA          | 41             | 16                 | 39%                  |
| 21 | MAALOUL Ali            | 70             | 27                 | 38.6%                |
| 23 | TAU Percy              | 78             | 19                 | 24.4%                |
| 24 | MOHAMED<br>ABDELMONEIM | 35             | 16                 | 45.7%                |
| 27 | TAHER MOHAMED          | 57             | 18                 | 31.6%                |
| 30 | MOHAMED HANY           | 75             | 26                 | 34.7%                |
| 5  | RAMY RABIA             | 0              | 0                  | 0%                   |
| 9  | AHMED ABDELKADER       | 20             | 6                  | 30%                  |
| 10 | MOHAMED SHERIF         | 29             | 7                  | 24.1%                |
| 19 | MOHAMED AFSHA          | 32             | 14                 | 43.8%                |