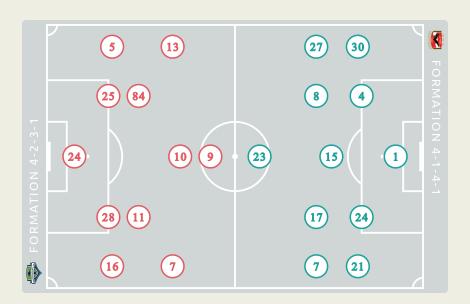

### STARTING

- 24 GK FREI Stefan
- **TOLO Nouhou**
- **ROLDAN Cristian**
- **RUIDIAZ Raul**
- LODEIRO Nicolas (C)
- RUSNAK Albert **₽** 90+1'
- **MORRIS Jordan**
- **ROLDAN Alex**
- 25 **RAGEN Jackson ■** 90+1'
- GOMEZ ANDRADE Yeimar 28
- ATENCIO Joshua

### STARTING

- (C) MOHAMED ELSHENAWY GK
  - MAHMOUD METWALY
  - MF **♣** 63' KAHRABA
  - **HAMDY FATHY** 
    - **DIENG Aliou** MF 15
    - **AMRO ELSOULIA** MF 17
      - MAALOUL Ali DF 21
- **₽** 90+3' **59'** TAU Percy FW 23
- MOHAMED ABDELMONEIM DF 24
- **TAHER MOHAMED** FW 27
  - MOHAMED HANY DF 30