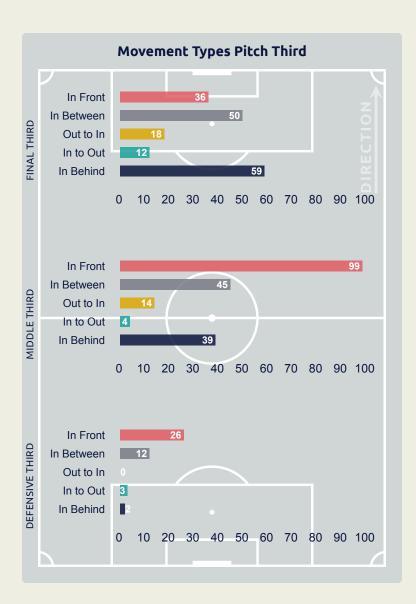

### **Movement Types by Phase**

### **Top Ranked Players**

| Туре       | Player             | Movements |  |
|------------|--------------------|-----------|--|
| In Front   | 11 RUSNAK Albert   | 28        |  |
| In Between | 10 LODEIRO Nicolas | 17        |  |
| Out to In  | 11 RUSNAK Albert   | 4         |  |
| In to Out  | 10 LODEIRO Nicolas | 10        |  |
| In Behind  | 13 MORRIS Jordan   | 28        |  |