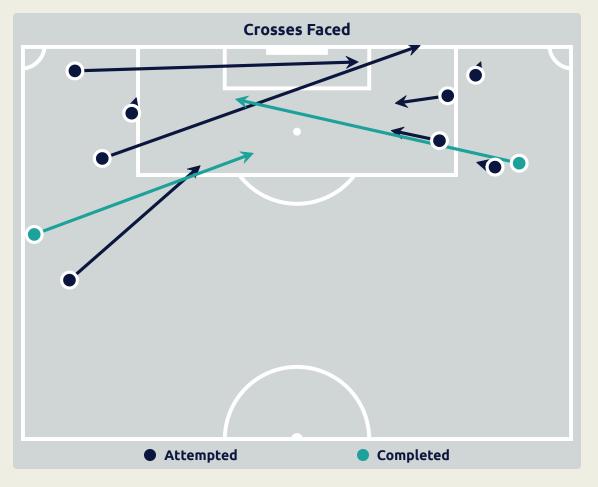

### **Delivery Types Faced**

| Total | In Swing | Out Swing | Driven | Lofted | Cutback | Push |
|-------|----------|-----------|--------|--------|---------|------|
| 15    | 3        | 5         | 2      | 4      | 1       |      |