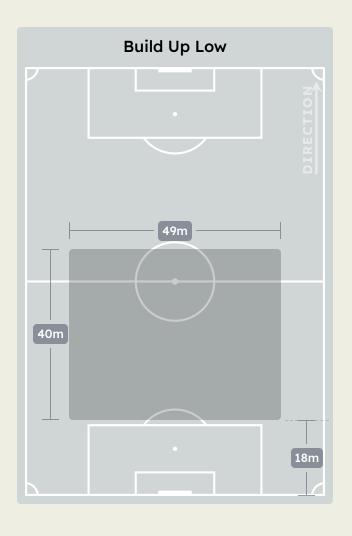

# In Possession Line Height & Team Length

# In Possession Line Height & Team Length

Attempted Line Breaks

136

Attempted Line Breaks 8
Inside Shape 2
Outside Shape 6

Attempted Line Breaks 95
Inside Shape 58
Outside Shape 37

Attempted Line Breaks 33
Inside Shape 19
Outside Shape 14