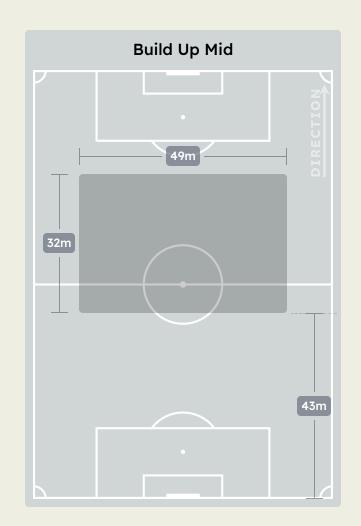

# In Possession Line Height & Team Length

Attempted Line Breaks

106

Attempted Line Breaks 4
Inside Shape 3
Outside Shape 1

Attempted Line Breaks 70
Inside Shape 43
Outside Shape 27

Attempted Line Breaks 32
Inside Shape 22
Outside Shape 10

|    |               |                             |                             |                               | 4 Units           |                               |                  | 3 Units           |                   | 2 Units          |                   | Direction        |                   |         | Distribution Type |      |      |       |                     |
|----|---------------|-----------------------------|-----------------------------|-------------------------------|-------------------|-------------------------------|------------------|-------------------|-------------------|------------------|-------------------|------------------|-------------------|---------|-------------------|------|------|-------|---------------------|
| #  | Player        | Line<br>Breaks<br>Attempted | Line<br>Breaks<br>Completed | Line Break<br>Completion<br>% | Attacking<br>Line | Attacking<br>Midfield<br>Line | Midfield<br>Line | Defensive<br>Line | Attacking<br>Line | Midfield<br>Line | Defensive<br>Line | Midfield<br>Line | Defensive<br>Line | Through | Around            | Over | Pass | Cross | Ball<br>Progression |
| 1  | FABIO         | 4                           | 4                           | 100%                          | 1                 |                               |                  |                   | 1                 | 2                |                   |                  |                   | 1       |                   | 3    | 4    |       |                     |
| 2  | SAMUEL XAVIER | 10                          | 8                           | 80%                           |                   | 1                             |                  |                   | 6                 | 1                | 1                 | 1                |                   | 5       | 3                 | 2    | 10   |       |                     |
| 7  | ANDRE         | 18                          | 15                          | 83%                           |                   |                               |                  |                   | 6                 | 8                |                   | 4                |                   | 14      | 4                 |      | 18   |       |                     |
| 8  | MARTINELLI    | 14                          | 13                          | 92%                           |                   | 1                             |                  |                   | 5                 | 4                |                   | 4                |                   | 5       | 7                 | 2    | 14   |       |                     |
| 10 | GANSO         | 18                          | 14                          | 77%                           |                   |                               |                  |                   | 1                 | 5                | 2                 | 9                | 1                 | 7       | 8                 | 3    | 17   | 1     |                     |
| 11 | KENO          | 2                           |                             |                               |                   |                               |                  |                   | 1                 |                  | 1                 |                  |                   |         |                   | 2    | 2    |       |                     |
| 12 | MARCELO       | 12                          | 11                          | 91%                           |                   |                               |                  |                   |                   | 6                |                   | 6                |                   | 4       | 7                 | 1    | 12   |       |                     |
| 14 | CANO German   | 3                           | 1                           | 33%                           |                   |                               |                  |                   |                   | 2                |                   |                  | 1                 | 1       | 1                 | 1    | 2    | 1     |                     |
| 21 | ARIAS Jhon    | 8                           | 6                           | 75%                           |                   |                               |                  |                   |                   | 7                |                   | 1                |                   | 3       | 5                 |      | 7    |       | 1                   |
| 30 | FELIPE MELO   | 15                          | 13                          | 86%                           | 1                 |                               |                  |                   | 8                 | 4                |                   | 2                |                   | 8       | 5                 | 2    | 15   |       |                     |
| 33 | NINO          | 18                          | 14                          | 77%                           |                   |                               |                  | 1                 | 10                | 4                | 1                 | 2                |                   | 6       | 6                 | 6    | 15   |       | 3                   |
| 4  | MARLON        | 4                           | 4                           | 100%                          |                   |                               |                  |                   | 4                 |                  |                   |                  |                   |         | 3                 | 1    | 4    |       |                     |
| 9  | JOHN KENNEDY  | 2                           | 1                           | 50%                           |                   |                               | 1                |                   |                   |                  | 1                 |                  |                   | 2       |                   |      | 1    |       | 1                   |
| 23 | GUGA          | 2                           | 2                           | 100%                          |                   |                               |                  |                   |                   | 1                |                   | 1                |                   |         | 1                 | 1    | 2    |       |                     |
| 40 | DIOGO BARBOSA | 4                           | 3                           | 75%                           | 1                 |                               |                  |                   | 1                 | 2                |                   |                  |                   |         | 4                 |      | 4    |       |                     |
| 45 | LIMA          | 2                           | 2                           | 100%                          |                   |                               |                  | 1                 |                   |                  |                   | 1                |                   | 2       |                   |      | 2    |       |                     |