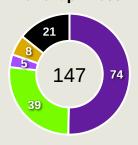

LMONEIM | 7              | 2                  | 28.6%                |
| 30 | MOHAMED HANY           | 24             | 15                 | 62.5%                |
| 5  | RAMY RABIA             | 1              | 0                  | 0%                   |
| 17 | AMRO ELSOULIA          | 0              | 0                  | 0%                   |
| 19 | MOHAMED AFSHA          | 14             | 3                  | 21.4%                |
| 28 | KARIM FOUAD            | 14             | 2                  | 14.3%                |
| 29 | TAHER MOHAMED          | 15             | 4                  | 26.7%                |



121

Offers Made in Middle Third

## **Movement to Receive**

# Fluminense FC

### **Movement Types by Phase**



#### **Progression Phase**



### **Build Up Phase**





#### **Top Ranked Players**

| Туре       | Player         | Movements |
|------------|----------------|-----------|
| In Front   | 8 MARTINELLI   | 19        |
| In Between | 8 MARTINELLI   | 16        |
| Out to In  | 8 MARTINELLI   | 3         |
| In to Out  | 21 ARIAS Jhon  | 6         |
| In Behind  | 14 CANO German | 19        |



## **Movement to Receive**



### **Movement Types by Phase**



#### **Progression Phase**



#### **Build Up Phase**





### **Top Ranked Players**

| Туре       | Player              | Movements |
|------------|---------------------|-----------|
| In Front   | 13 MARAWAN ATTIA    | 12        |
| In Between | 22 EMAM ASHOUR      | 12        |
| Out to In  | 14 HUSSEIN ELSHAHAT | 3         |
| In to Out  | 7 KAHRABA           | 4         |
| In Behin