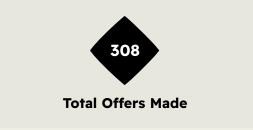

# In Possession - Offers & Receptions

|                        |              | Offer movement types |            |           |           |           |             |                 |  |  |  |
|------------------------|--------------|----------------------|------------|-----------|-----------|-----------|-------------|-----------------|--|--|--|
| # Player               | Total Offers | In Front             | In Between | Out to In | In to Out | In Behind | No Movement | Offers Received |  |  |  |
| 1 MOHAMED ELSHENAWY    | 6            |                      |            |           |           |           | 6           | 5               |  |  |  |
| 6 YASSER IBRAHIM       | 3            |                      |            |           |           |           | 3           | 1               |  |  |  |
| 7 KAHRABA              | 29           | 1                    | 8          | 2         | 4         | 14        |             | 5               |  |  |  |
| 8 AKRAM TAWFIK         | 28           | 9                    | 11         |           | 2         | 1         | 5           | 5               |  |  |  |
| 10 TAU Percy           | 49           | 2                    | 6          |           | 4         | 19        | 18          | 13              |  |  |  |
| 13 MARAWAN ATTIA       | 25           | 12                   | 5          |           | 1         |           | 7           | 8               |  |  |  |
| 14 HUSSEIN ELSHAHAT    | 37           | 8                    | 9          | 3         |           | 11        | 6           | 19              |  |  |  |
| 21 MAALOUL Ali         | 26           | 8                    | 1          | 1         |           | 10        | 6           | 14              |  |  |  |
| 22 EMAM ASHOUR         | 30           | 5                    | 12         | 3         | 2         | 5         | 3           | 11              |  |  |  |
| 24 MOHAMED ABDELMONEIM | 7            | 2                    |            |           |           |           | 5           | 2               |  |  |  |
| 30 MOHAMED HANY        | 24           | 10                   | 2          |           |           | 6         | 6           | 15              |  |  |  |
| 5 RAMY RABIA           | 1            |                      |            |           |           | 1         |             |                 |  |  |  |
| 17 AMRO ELSOULIA       |              |                      |            |           |           |           |             |                 |  |  |  |
| 19 MOHAMED AFSHA       | 14           | 5                    | 3          | 2         | 1         |           | 3           | 3               |  |  |  |
| 28 KARIM FOUAD         | 14           |                      | 1          | 2         |           | 8         | 3           | 2               |  |  |  |
| 29 TAHER MOHAMED       | 15           | 1                    | 6          |           | 1         | 6         | 1           | 4               |  |  |  |