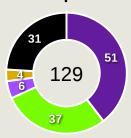

# **Offering to Receive**

| #  | Player                 | Offers<br>Made | Offers<br>Received | % Made &<br>Received |
|----|------------------------|----------------|--------------------|----------------------|
| 1  | MOHAMED ELSHENAWY      | 6              | 5                  | 83.3%                |
| 6  | YASSER IBRAHIM         | 3              | 1                  | 33.3%                |
| 7  | KAHRABA                | 29             | 5                  | 17.2%                |
| 8  | AKRAM TAWFIK           | 28             | 5                  | 17.9%                |
| 10 | TAU Percy              | 49             | 13                 | 26.5%                |
| 13 | MARAWAN ATTIA          | 25             | 8                  | 32%                  |
| 14 | HUSSEIN ELSHAHAT       | 37             | 19                 | 51.4%                |
| 21 | MAALOUL Ali            | 26             | 14                 | 53.8%                |
| 22 | EMAM ASHOUR            | 30             | 11                 | 36.7%                |
| 24 | MOHAMED<br>ABDELMONEIM | 7              | 2                  | 28.6%                |
| 30 | MOHAMED HANY           | 24             | 15                 | 62.5%                |
| 5  | RAMY RABIA             | 1              | 0                  | 0%                   |
| 17 | AMRO ELSOULIA          | 0              | 0                  | 0%                   |
| 19 | MOHAMED AFSHA          | 14             | 3                  | 21.4%                |
| 28 | KARIM FOUAD            | 14             | 2                  | 14.3%                |
| 29 | TAHER MOHAMED          | 15             | 4                  | 26.7%                |

121

Offers Made in Middle Third