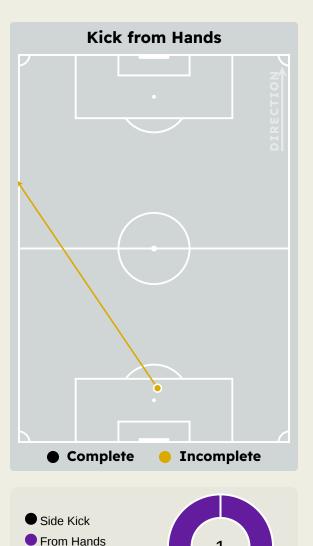

## **Goalkeeping Distribution**

Side Kick

Drop Kick

From Hands

Chest

## **Goalkeeping Distribution**

Drop Kick