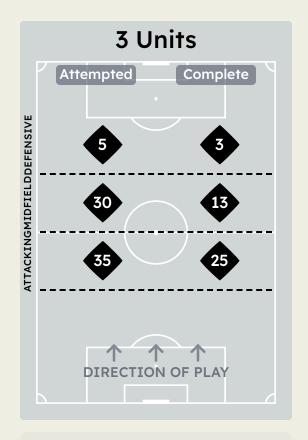

Attempted Line Breaks

106

Attempted Line Breaks 4
Inside Shape 3
Outside Shape 1

Attempted Line Breaks 70
Inside Shape 43
Outside Shape 27

Attempted Line Breaks 32
Inside Shape 22
Outside Shape 10

|    |               |                             |                             |                               | 4 Units           |                               |                  | 3 Units           |                   | 2 Units          |                   | Direction        |                   |         | Distribution Type |      |      |       |                     |
|----|---------------|-----------------------------|-----------------------------|-------------------------------|-------------------|-------------------------------|------------------|-------------------|-------------------|------------------|-------------------|------------------|-------------------|---------|-------------------|------|------|-------|---------------------|
| #  | Player        | Line<br>Breaks<br>Attempted | Line<br>Breaks<br>Completed | Line Break<br>Completion<br>% | Attacking<br>Line | Attacking<br>Midfield<br>Line | Midfield<br>Line | Defensive<br>Line | Attacking<br>Line | Midfield<br>Line | Defensive<br>Line | Midfield<br>Line | Defensive<br>Line | Through | Around            | Over | Pass | Cross | Ball<br>Progression |
| 1  | FABIO         | 4                           | 4                           | 100%                          | 1                 |                               |                  |                   | 1                 | 2                |                   |                  |                   | 1       |                   | 3    | 4    |       |                     |
| 2  | SAMUEL XAVIER | 10                          | 8                           | 80%                           |                   | 1                             |                  |                   | 6                 | 1                | 1                 | 1                |                   | 5       | 3                 | 2    | 10   |       |                     |
| 7  | ANDRE         | 18                          | 15                          | 83%                           |                   |                               |                  |                   | 6                 | 8                |                   | 4                |                   | 14      | 4                 |      | 18   |       |                     |
| 8  | MARTINELLI    | 14                          | 13                          | 92%                           |                   | 1                             |                  |                   | 5                 | 4                |                   | 4                |                   | 5       | 7                 | 2    | 14   |       |                     |
| 10 | GANSO         | 18                          | 14                          | 77%                           |                   |                               |                  |                   | 1                 | 5                | 2                 | 9                | 1                 | 7       | 8                 | 3    | 17   | 1     |                     |
| 11 | KENO          | 2                           |                             |                               |                   |                               |                  |                   | 1                 |                  | 1                 |                  |                   |         |                   | 2    | 2    |       |                     |
| 12 | MARCELO       | 12                          | 11                          | 91%                           |                   |                               |                  |                   |                   | 6                |                   | 6                |                   | 4       | 7                 | 1    | 12   |       |                     |
| 14 | CANO German   | 3                           | 1                           | 33%                           |                   |                               |                  |                   |                   | 2                |                   |                  | 1                 | 1       | 1                 | 1    | 2    | 1     |                     |
| 21 | ARIAS Jhon    | 8                           | 6                           | 75%                           |                   |                               |                  |                   |                   | 7                |                   | 1                |                   | 3       | 5                 |      | 7    |       | 1                   |
| 30 | FELIPE MELO   | 15                          | 13                          | 86%                           | 1                 |                               |                  |                   | 8                 | 4                |                   | 2                |                   | 8       | 5                 | 2    | 15   |       |                     |
| 33 | NINO          | 18                          | 14                          | 77%                           |                   |                               |                  | 1                 | 10                | 4                | 1                 | 2                |                   | 6       | 6                 | 6    | 15   |       | 3                   |
| 4  | MARLON        | 4                           | 4                           | 100%                          |                   |                               |                  |                   | 4                 |                  |                   |                  |                   |         | 3                 | 1    | 4    |       |                     |
| 9  | JOHN KENNEDY  | 2                           | 1                           | 50%                           |                   |                               | 1                |                   |                   |                  | 1                 |                  |                   | 2       |                   |      | 1    |       | 1                   |
| 23 | GUGA          | 2                           | 2                           | 100%                          |                   |                               |                  |                   |                   | 1                |                   | 1                |                   |         | 1                 | 1    | 2    |       |                     |
| 40 | DIOGO BARBOSA | 4                           | 3                           | 75%                           | 1                 |                               |                  |                   | 1                 | 2                |                   |                  |                   |         | 4                 |      | 4    |       |                     |
| 45 | LIMA          | 2                           | 2                           | 100%                          |                   |                               |                  | 1                 |                   |                  |                   | 1                |                   | 2       |                   |      | 2    |       |                     |