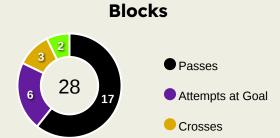

## **Out of Possession**

| #  | Player        | Tackles<br>Made / Won | Blocks | Interceptions | Pressing<br>Direct | Pressing<br>Indirect | Duels Won -<br>Aerial | Duels Won -<br>Physical | Possession<br>Contests<br>won | Clearances | Loose Ball<br>Receptions | Pushing On | Pushing On into Pressing | Possession<br>Regains | Possession<br>Interrupted |
|----|---------------|-----------------------|--------|---------------|--------------------|----------------------|-----------------------|-------------------------|-------------------------------|------------|--------------------------|------------|--------------------------|-----------------------|---------------------------|
| 1  | FABIO         |                       |        |               |                    |                      |                       |                         |                               |            | 1                        |            |                          | 5                     |                           |
| 2  | SAMUEL XAVIER | 3 / 1                 | 2      | 1             | 2                  | 4                    |                       |                         |                               | 3          | 8                        | 15         | 4                        | 6                     | 3                         |
| 7  | ANDRE         | 1/1                   | 7      |               | 2                  | 4                    |                       |                         |                               | 4          | 4                        | 14         | 3                        | 5                     | 4                         |
| 8  | MARTINELLI    | 1/1                   | 3      |               | 2                  | 9                    |                       |                         |                               | 1          | 11                       | 17         | 3                        | 2                     | 2                         |
| 10 | GANSO         | 3/0                   | 3      | 1             | 4                  | 27                   |                       |                         |                               |            | 5                        | 16         | 10                       | 3                     | 1                         |
| 11 | KENO          | 4 / 0                 |        |               | 4                  | 12                   | 1                     |                         | 1                             | 2          | 2                        | 10         | 7                        | 1                     | 2                         |
| 12 | MARCELO       |                       |        |               |                    | 4                    |                       |                         |                               | 2          | 5                        | 4          | 3                        | 2                     | 1                         |
| 14 | CANO German   | 1/0                   | 3      |               | 2                  | 17                   |                       |                         |                               |            | 8                        | 14         | 7                        |                       | 2                         |
| 21 | ARIAS Jhon    | 3 / 0                 | 6      |               | 2                  | 32                   |                       |                         |                               | 1          | 8                        | 30         | 15                       | 4                     | 3                         |
| 30 | FELIPE MELO   | 2/0                   | 2      | 1             | 2                  |                      |                       |                         |                               | 5          | 8                        | 2          |                          | 2                     | 4                         |
| 33 | NINO          | 2/0                   | 4      |               |                    | 1                    | 4                     |                         | 4                             | 6          | 4                        | 5          |                          | 8                     | 6                         |
| 4  | MARLON        |                       |        |               |                    | 1                    |                       |                         |                               | 2          |                          | 4          | 1                        |                       | 1                         |
| 9  | JOHN KENNEDY  | 1/1                   |        |               | 1                  | 4                    | 1                     |                         | 1                             |            | 1                        | 5          | 2                        | 1                     |                           |
| 23 | GUGA          |                       |        |               |                    |                      |                       |                         |                               |            |                          | 2          |                          |                       |                           |
| 40 | DIOGO BARBOSA | 1/0                   |        |               | 1                  |                      |                       |                         |                               |            | 1                        | 1          |                          |                       | 1                         |
| 45 | LIMA          |                       | 1      |               | 1                  | 2                    |                       |                         |                               |            |                          | 2          | 2                        |                       |                           |

# **Out of Possession**

| #  | Player              | Tackles<br>Made / Won | Blocks | Interceptions | Pressing<br>Direct | Pressing<br>Indirect | Duels Won -<br>Aerial | Duels Won -<br>Physical | Possession<br>Contests<br>won | Clearances | Loose Ball<br>Receptions | Pushing On | Pushing On into Pressing | Possession<br>Regains | Possession<br>Interrupted |
|----|---------------------|-----------------------|--------|---------------|--------------------|----------------------|-----------------------|-------------------------|-------------------------------|------------|--------------------------|------------|--------------------------|-----------------------|---------------------------|
| 1  | MOHAMED ELSHENAWY   | 0 / 0                 | 0      | 0             | 0                  | 0                    | 0                     | 0                       | 0                             | 1          | 3                        | 0          | 0                        | 8                     | 0                         |
| 6  | YASSER IBRAHIM      | 5 / 0                 | 3      |               | 6                  | 7                    | 2                     |                         | 3                             | 4          | 3                        | 17         | 5                        | 4                     | 3                         |
| 7  | KAHRABA             |                       | 1      |               | 3                  | 28                   | 1                     |                         | 1                             | 1          | 1                        | 39         | 17                       |                       | 1                         |
| 8  | AKRAM TAWFIK        | 6/0                   | 3      |               | 7                  | 52                   |                       |                         | 1                             | 1          | 7                        | 43         | 16                       |                       | 6                         |
| 10 | TAU Percy           | 3 / 0                 | 2      |               | 2                  | 48                   |                       |                         |                               |            | 1                        | 36         | 25                       | 3                     |                           |
| 13 | MARAWAN ATTIA       | 3 / 0                 | 7      | 2             | 10                 | 18                   |                       |                         | 1                             | 4          | 15                       | 37         | 12                       | 7                     | 8                         |
| 14 | HUSSEIN ELSHAHAT    |                       | 2      | 1             |                    | 23                   | 1                     |                         | 2                             |            | 1                        | 21         | 9                        | 1                     | 1                         |
| 21 | MAALOUL Ali         | 3/0                   | 5      | 1             | 5                  | 20                   | 1                     |                         | 1                             | 4          | 5                        | 29         | 12                       | 4                     | 2                         |
| 22 | EMAM ASHOUR         | 4 / 1                 | 2      | 2             | 7                  | 29                   | 1                     |                         | 1                             | 1          | 9                        | 18         | 7                        | 7                     | 1                         |
| 24 | MOHAMED ABDELMONEIM | 4 / 2                 | 1      | 1             | 5                  | 5                    | 1                     |                         | 1                             | 5          | 7                        | 17         | 2                        | 4                     | 7                         |
| 30 | MOHAMED HANY        | 8 / 0                 | 6      |               | 8                  | 14                   |                       |                         |                               | 5          | 4                        | 27         | 7                        | 5                     | 5                         |
| 5  | RAMY RABIA          |                       |        |               | 2                  | 2                    |                       |                         |                               |            |                          | 2          | 1                        |                       |                           |
| 17 | AMRO ELSOULIA       | 1/0                   |        |               | 2                  | 3                    |                       |                         |                               |            |                          | 6          |                          |                       | 1                         |
| 19 | MOHAMED AFSHA       |                       |        |               |                    | 4                    |                       |                         |                               |            | 1                        | 5          | 1                        |                       |                           |
| 28 | KARIM FOUAD         | 1/0                   |        | 1             | 2                  | 8                    | 1                     |                         | 1                             |            |                          | 9          | 6                        | 1                     |                           |
| 29 | TAHER MOHAMED       |                       | 1      |               | 1                  | 10                   |                       |                         |                               |            |                          | 8          | 7                        |                       |                           |