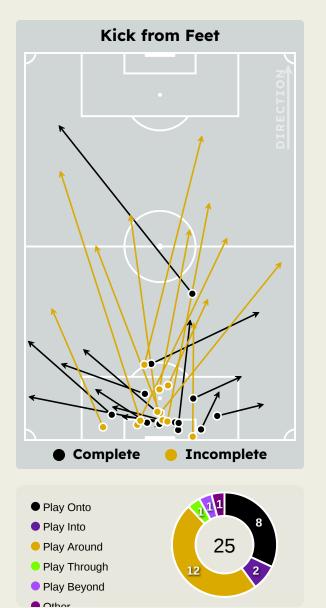

## **Goalkeeping Distribution**

Side Kick

Drop Kick

From Hands

Chest

## **Goalkeeping Distribution**

Drop Kick