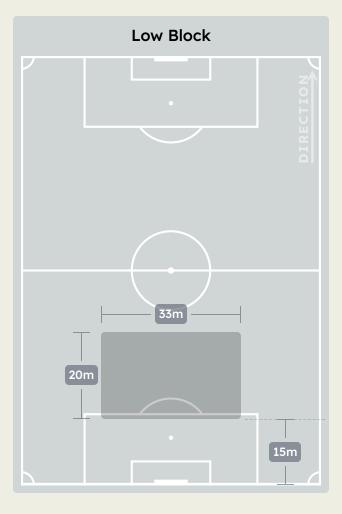

|
| 10 | TAU Percy           | 3                              |
| 13 | MARAWAN ATTIA       | 7                              |
| 14 | HUSSEIN ELSHAHAT    | 1                              |
| 21 | MAALOUL Ali         | 4                              |
| 22 | EMAM ASHOUR         | 7                              |
| 24 | MOHAMED ABDELMONEIM | 4                              |
| 30 | MOHAMED HANY        | 5                              |
| 5  | RAMY RABIA          |                                |
| 17 | AMRO ELSOULIA       |                                |
| 19 | MOHAMED AFSHA       |                                |
| 28 | KARIM FOUAD         | 1                              |
| 29 | TAHER MOHAMED       |                                |

# **Defensive Line Height & Team Length**









# **Defensive Line Height & Team Length**









## **Defensive Pressure**







| 140    | Total Pressures            | 331    |
|--------|----------------------------|--------|
| 23     | Direct Pressures           | 60     |
| 1.2s   | Avg Pressure Duration      | 1.58s  |
| 51     | Forced Turnovers           | 55     |
| 11.14s | Ball Recovery Time         | 12.92s |
| 57     | Pushing on into Pressing   | 127    |
| 141    | Pushing on                 | 314    |
| 25     | Pressing Direction Inside  | 69     |
| 77     | Pressing Direction Outside | 170    |
|        |                            |        |



Most Direct Pressures

10

MARAWAN ATTIA

DEFENSIVE MIDFIELD CENTRE





# GOALKEEPING



# **Goalkeeping Involvement**



#### Fluminense FC GK Involvement Timeline