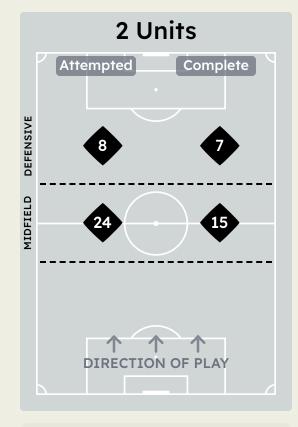

|    |                     |                             |                             |                               | 4 Units           |                               |                  | 3 Units           |                   | 2 Units          |                   | Direction        |                   | Distribution Type |        | уре  |      |       |                     |
|----|---------------------|-----------------------------|-----------------------------|-------------------------------|-------------------|-------------------------------|------------------|-------------------|-------------------|------------------|-------------------|------------------|-------------------|-------------------|--------|------|------|-------|---------------------|
| #  | Player              | Line<br>Breaks<br>Attempted | Line<br>Breaks<br>Completed | Line Break<br>Completion<br>% | Attacking<br>Line | Attacking<br>Midfield<br>Line | Midfield<br>Line | Defensive<br>Line | Attacking<br>Line | Midfield<br>Line | Defensive<br>Line | Midfield<br>Line | Defensive<br>Line | Through           | Around | Over | Pass | Cross | Ball<br>Progression |
| 1  | MOHAMED ELSHENAWY   | 15                          | 4                           | 26%                           |                   |                               |                  |                   | 8                 | 6                | 1                 |                  |                   | 2                 | 1      | 12   | 15   |       |                     |
| 6  | YASSER IBRAHIM      | 5                           | 2                           | 40%                           |                   | 1                             | 1                |                   | 1                 | 2                |                   |                  |                   |                   |        | 5    | 5    |       |                     |
| 7  | KAHRABA             |                             |                             |                               |                   |                               |                  |                   |                   |                  |                   |                  |                   |                   |        |      |      |       |                     |
| 8  | AKRAM TAWFIK        | 3                           | 1                           | 33%                           |                   |                               |                  |                   |                   | 1                |                   | 2                |                   | 2                 | 1      |      | 3    |       |                     |
| 10 | TAU Percy           | 3                           | 3                           | 100%                          |                   |                               |                  |                   |                   |                  | 1                 | 1                | 1                 |                   | 2      | 1    | 3    |       |                     |
| 13 | MARAWAN ATTIA       | 11                          | 9                           | 81%                           |                   |                               |                  |                   | 3                 | 4                |                   | 4                |                   | 7                 | 1      | 3    | 11   |       |                     |
| 14 | HUSSEIN ELSHAHAT    | 12                          | 7                           | 58%                           |                   |                               |                  |                   | 1                 | 3                | 1                 | 5                | 2                 | 2                 | 5      | 5    | 11   | 1     |                     |
| 21 | MAALOUL Ali         | 18                          | 13                          | 72%                           |                   |                               |                  |                   | 7                 | 6                |                   | 4                | 1                 | 2                 | 9      | 7    | 17   | 1     |                     |
| 22 | EMAM ASHOUR         | 8                           | 5                           | 62%                           |                   |                               | 1                |                   |                   | 2                | 1                 | 3                | 1                 | 2                 | 2      | 4    | 6    | 1     | 1                   |
| 24 | MOHAMED ABDELMONEIM | 15                          | 9                           | 60%                           | 1                 |                               |                  |                   | 10                | 3                |                   | 1                |                   | 2                 | 7      | 6    | 15   |       |                     |
| 30 | MOHAMED HANY        | 11                          | 8                           | 72%                           |                   |                               |                  |                   | 4                 | 2                | 1                 | 2                | 2                 | 1                 | 6      | 4    | 10   | 1     |                     |
| 5  | RAMY RABIA          |                             |                             |                               |                   |                               |                  |                   |                   |                  |                   |                  |                   |                   |        |      |      |       |                     |
| 17 | AMRO ELSOULIA       |                             |                             |                               |                   |                               |                  |                   |                   |                  |                   |                  |                   |                   |        |      |      |       |                     |
| 19 | MOHAMED AFSHA       | 4                           | 4                           | 100%                          |                   |                               |                  |                   | 1                 | 1                |                   | 2                |                   | 1                 | 3      |      | 4    |       |                     |
| 28 | KARIM FOUAD         | 1                           | 1                           | 100%                          |                   |                               |                  |                   |                   |                  |                   |                  | 1                 |                   | 1      |      | 1    |       |                     |
| 29 | TAHER MOHAMED       |                             |                             |                               |                   |                               |                  |                   |                   |                  |                   |                  |                   |                   |        |      |      |       |                     |