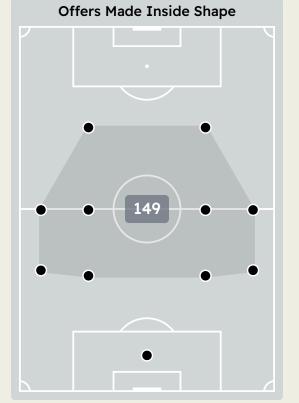

121

Offers Made in Middle Third

# In Possession - Offers & Receptions

|                        |              | Offer movement types |            |           |           |           |             |                 |  |  |  |
|------------------------|--------------|----------------------|------------|-----------|-----------|-----------|-------------|-----------------|--|--|--|
| # Player               | Total Offers | In Front             | In Between | Out to In | In to Out | In Behind | No Movement | Offers Received |  |  |  |
| 1 MOHAMED ELSHENAWY    | 6            |                      |            |           |           |           | 6           | 5               |  |  |  |
| 6 YASSER IBRAHIM       | 3            |                      |            |           |           |           | 3           | 1               |  |  |  |
| 7 KAHRABA              | 29           | 1                    | 8          | 2         | 4         | 14        |             | 5               |  |  |  |
| 8 AKRAM TAWFIK         | 28           | 9                    | 11         |           | 2         | 1         | 5           | 5               |  |  |  |
| 10 TAU Percy           | 49           | 2                    | 6          |           | 4         | 19        | 18          | 13              |  |  |  |
| 13 MARAWAN ATTIA       | 25           | 12                   | 5          |           | 1         |           | 7           | 8               |  |  |  |
| 14 HUSSEIN ELSHAHAT    | 37           | 8                    | 9          | 3         |           | 11        | 6           | 19              |  |  |  |
| 21 MAALOUL Ali         | 26           | 8                    | 1          | 1         |           | 10        | 6           | 14              |  |  |  |
| 22 EMAM ASHOUR         | 30           | 5                    | 12         | 3         | 2         | 5         | 3           | 11              |  |  |  |
| 24 MOHAMED ABDELMONEIM | 7            | 2                    |            |           |           |           | 5           | 2               |  |  |  |
| 30 MOHAMED HANY        | 24           | 10                   | 2          |           |           | 6         | 6           | 15              |  |  |  |
| 5 RAMY RABIA           | 1            |                      |            |           |           | 1         |             |                 |  |  |  |
| 17 AMRO ELSOULIA       |              |                      |            |           |           |           |             |                 |  |  |  |
| 19 MOHAMED AFSHA       | 14           | 5                    | 3          | 2         | 1         |           | 3           | 3               |  |  |  |
| 28 KARIM FOUAD         | 14           |                      | 1          | 2         |           | 8         | 3           | 2               |  |  |  |
| 29 TAHER MOHAMED       | 15           | 1                    | 6          |           | 1         | 6         | 1           | 4               |  |  |  |