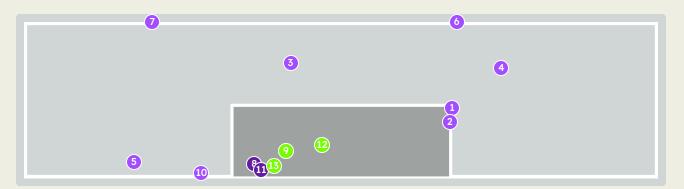

| Key | Outcome    | Shots |
|-----|------------|-------|
| •   | Goals      | 0     |
| •   | On Target  | 6     |
| •   | Off Target | 5     |
|     | Blocked    | 6     |
| •   | Incomplete | 2     |

| Time | Player                 | Outcome                                | Body Part  | Delivery Type |
|------|------------------------|----------------------------------------|------------|---------------|
| 1    | 10 TAU Percy           | Incomplete - Blocked                   | Left Foot  | Pass          |
| 2    | 8 AKRAM TAWFIK         | Incomplete - Blocked                   | Left Foot  | Loose Ball    |
| 2    | 24 MOHAMED ABDELMONEIM | Incomplete - Blocked                   | Right Foot | Pass          |
| 5    | 10 TAU Percy           | Deflected Off Target - Defensive Event | Left Foot  | Pass          |
| 10   | 22 EMAM ASHOUR         | Off Target                             | Right Foot | Pass          |
| 16   | 14 HUSSEIN ELSHAHAT    | Off Target                             | Right Foot | Loose Ball    |
| 18   | 8 AKRAM TAWFIK         | Incomplete - Player On Ball Error      | Right Foot | Loose Ball    |
| 27   | 14 HUSSEIN ELSHAHAT    | Deflected Off Target - Defensive Event | Right Foot | Pass          |
| 35   | 14 HUSSEIN ELSHAHAT    | Deflected On Target - Defensive Event  | Right Foot | Pass          |
| 35   | 7 KAHRABA              | On Target - Saved                      | Head       | Loose Ball    |
| 35   | 10 TAU Percy           | Off Target                             | Head       | Other         |
| 39   | 14 HUSSEIN ELSHAHAT    | Incomplete - Blocked                   | Right Foot | Pass          |
| 54   | 7 KAHRABA              | On Target - Saved                      | Left Foot  | Pass          |
| 60   | 22 EMAM ASHOUR         | Incomplete - Blocked                   | Right Foot | Corner        |
| 62   | 14 HUSSEIN ELSHAHAT    | On Target - Saved                      | Right Foot | Pass          |
| 62   | 8 AKRAM TAWFIK         | Incomplete - Blocked                   | Right Foot | Pass          |
| 71   | 10 TAU Percy           | On Target - Saved                      | Head       | Pass          |

| Time | Player           | Outcome           | Body Part  | Delivery Type |
|------|------------------|-------------------|------------|---------------|
| 77   | 29 TAHER MOHAMED | On Target - Saved | Left Foot  | Cross         |
| 88   | 29 TAHER MOHAMED | On Target - Saved | Right Foot | Pass          |