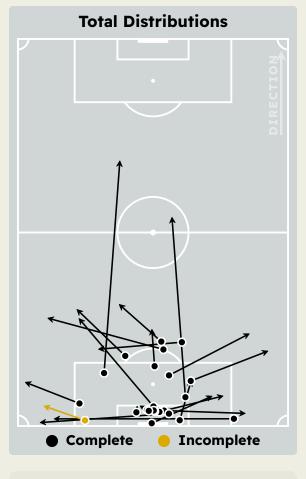

|
|--------|----------------------------|--------|
| 23     | Direct Pressures           | 60     |
| 1.2s   | Avg Pressure Duration      | 1.58s  |
| 51     | Forced Turnovers           | 55     |
| 11.14s | Ball Recovery Time         | 12.92s |
| 57     | Pushing on into Pressing   | 127    |
| 141    | Pushing on                 | 314    |
| 25     | Pressing Direction Inside  | 69     |
| 77     | Pressing Direction Outside | 170    |
|        |                            |        |



Most Direct Pressures

10

MARAWAN ATTIA

DEFENSIVE MIDFIELD CENTRE





# GOALKEEPING



# **Goalkeeping Involvement**



#### Fluminense FC GK Involvement Timeline







### **Al Ahly FC GK Involvement Timeline**





## **Goalkeeping Distribution**





Side Kick

Drop Kick

From Hands



Chest







## **Goalkeeping Distribution**







Drop Kick









## **Goal Prevention**

**Total Attempts on Goal Faced** 







Save %



## **Goal Prevention**







# **Aerial Control**









#### **Delivery Types Faced**

| Total | In Swing | Out Swing | Driven | Lofted | Cutback | Push |
|-------|----------|-----------|--------|--------|---------|------|
| 14    | 4        | 3         | 2      | 1      |         | 4    |

# **Aerial Control**







#### **Delivery Types Faced**

| Total | In Swing | Out Swing | Driven | Lofted | Cutback | Push |
|-------|----------|-----------|--------|--------|---------|------|
| 19    | 5        | 4         | 3      | 5      |         | 2    |



# SET PLAYS



# **Set Plays - Corners**















#### **First Contacts on Fluminense FC Crosse