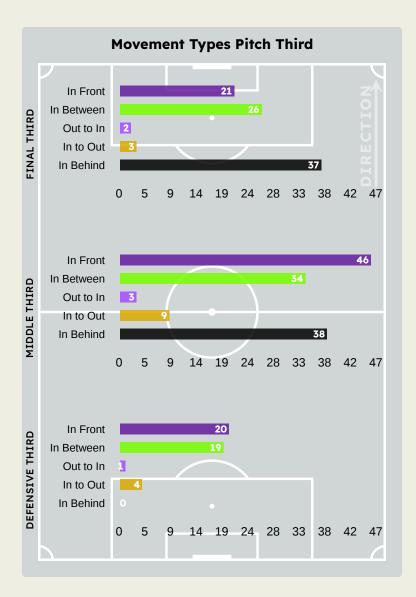

### **Movement Types by Phase**

#### **Progression Phase**

### **Build Up Phase**

#### **Top Ranked Players**

| Туре       | Player         | Movements |
|------------|----------------|-----------|
| In Front   | 8 MARTINELLI   | 19        |
| In Between | 8 MARTINELLI   | 16        |
| Out to In  | 8 MARTINELLI   | 3         |
| In to Out  | 21 ARIAS Jhon  | 6         |
| In Behind  | 14 CANO German | 19        |