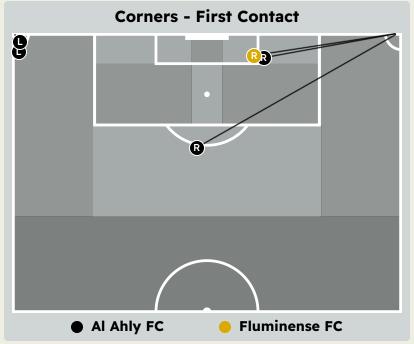

#### **First Contacts on Fluminense FC Crosses**

|    | •           |    |
|----|-------------|----|
| FI | uminense    | FC |
|    | MIIIIIIIIII |    |

| Delivery Type        | From Left<br>Side | From Right<br>Side | Total |
|----------------------|-------------------|--------------------|-------|
| Direct to Area       | 2                 | 4                  | 6     |
| Short                | 1                 |                    | 1     |
| Edge of Penalty Area |                   |                    |       |

| Delivery Style | Total |
|----------------|-------|
| Inswing        | 4     |
| Outswing       | 1     |
| Driven         | 1     |

| Top 5 Player F    | Top 5 Player First Contacts |       |  |  |  |  |  |
|-------------------|-----------------------------|-------|--|--|--|--|--|
| Player            | Team                        | Total |  |  |  |  |  |
| GANSO             | Fluminense FC               | 1     |  |  |  |  |  |
| ARIAS Jhon        | Fluminense FC               | 1     |  |  |  |  |  |
| MOHAMED ELSHENAWY | Al Ahly FC                  | 1     |  |  |  |  |  |
| YASSER IBRAHIM    | Al Ahly FC                  | 1     |  |  |  |  |  |
| KAHRABA           | Al Ahly FC                  | 1     |  |  |  |  |  |

### First Contacts on Al Ahly FC Crosses

| Top 5 Player First Contacts |               |       |  |  |  |  |  |
|-----------------------------|---------------|-------|--|--|--|--|--|
| Player                      | Team          | Total |  |  |  |  |  |
| MAALOUL Ali                 | Al Ahly FC    | 2     |  |  |  |  |  |
| EMAM ASHOUR                 | Al Ahly FC    | 1     |  |  |  |  |  |
| MOHAMED ABDELMONEIM         | Al Ahly FC    | 1     |  |  |  |  |  |
| KENO                        | Fluminense FC | 1     |  |  |  |  |  |