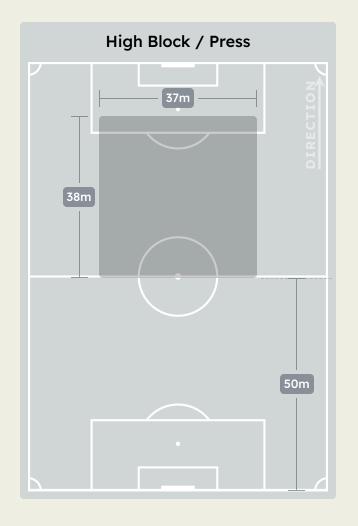

|
| 13 | MARAWAN ATTIA       | 7                              |
| 14 | HUSSEIN ELSHAHAT    | 1                              |
| 21 | MAALOUL Ali         | 4                              |
| 22 | EMAM ASHOUR         | 7                              |
| 24 | MOHAMED ABDELMONEIM | 4                              |
| 30 | MOHAMED HANY        | 5                              |
| 5  | RAMY RABIA          |                                |
| 17 | AMRO ELSOULIA       |                                |
| 19 | MOHAMED AFSHA       |                                |
| 28 | KARIM FOUAD         | 1                              |
| 29 | TAHER MOHAMED       |                                |

# **Defensive Line Height & Team Length**









# **Defensive Line Height & Team Length**









## **Defensive Pressure**







| 140    | Total Pressures            | 331    |
|--------|----------------------------|--------|
| 23     | Direct Pressures           | 60     |
| 1.2s   | Avg Pressure Duration      | 1.58s  |
| 51     | Forced Turnovers           | 55     |
| 11.14s | Ball Recovery Time         | 12.92s |
| 57     | Pushing on into Pressing   | 127    |
| 141    | Pushing on                 | 314    |
| 25     | Pressing Direction Inside  | 69     |
| 77     | Pressing Direction Outside | 170    |
|        |                            |        |



Most Direct Pressures

10

MARAWAN ATTIA

DEFENSIVE MIDFIELD CENTRE





# GOALKEEPING



# **Goalkeeping Involvement**



#### Fluminense FC GK Involvement Timeline







### **Al Ahly FC GK Involvement Timeline**