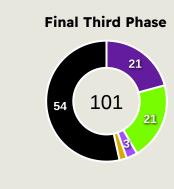

# Offering to Receive

| #  | Player        | Offers<br>Made | Offers<br>Received | % Made &<br>Received |
|----|---------------|----------------|--------------------|----------------------|
| 1  | FABIO         | 5              | 3                  | 60%                  |
| 2  | SAMUEL XAVIER | 19             | 4                  | 21.1%                |
| 7  | ANDRE         | 27             | 12                 | 44.4%                |
| 8  | MARTINELLI    | 46             | 19                 | 41.3%                |
| 10 | GANSO         | 36             | 12                 | 33.3%                |
| 11 | KENO          | 38             | 6                  | 15.8%                |
| 12 | MARCELO       | 10             | 2                  | 20%                  |
| 14 | CANO German   | 27             | 7                  | 25.9%                |
| 21 | ARIAS Jhon    | 54             | 23                 | 42.6%                |
| 30 | FELIPE MELO   | 9              | 6                  | 66.7%                |
| 33 | NINO          | 13             | 5                  | 38.5%                |
| 4  | MARLON        | 6              | 3                  | 50%                  |
| 9  | JOHN KENNEDY  | 9              | 3                  | 33.3%                |
| 23 | GUGA          | 7              | 1                  | 14.3%                |
| 40 | DIOGO BARBOSA | 3              | 1                  | 33.3%                |
| 45 | LIMA          | 19             | 4                  | 21.1%                |
|    |               |                |                    |                      |

| 68                             |
|--------------------------------|
|                                |
| Offers Made in Defensive Third |

Offers Made in Middle Third