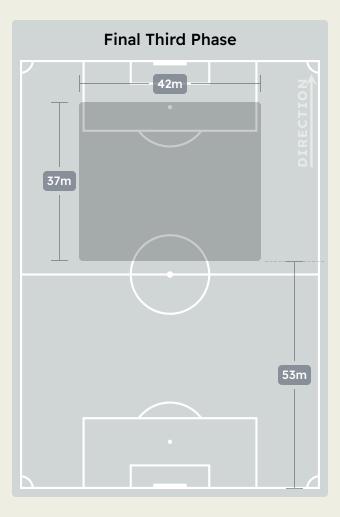

# In Possession Line Height & Team Length

# In Possession Line Height & Team Length

Attempted Line Breaks

136

Attempted Line Breaks 8
Inside Shape 2
Outside Shape 6

Attempted Line Breaks 95
Inside Shape 58
Outside Shape 37

Attempted Line Breaks 33
Inside Shape 19
Outside Shape 14