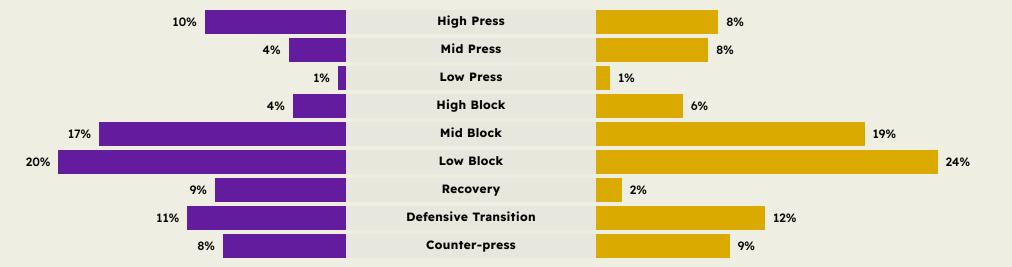

| 356 (286) |
| 90 % Pass Completion %                         | 80 %      |
| Completed Line Breaks                          | 66        |
| 4 Defensive Line Breaks                        | 10        |
| Receptions in the Final Third                  | 99        |
| Crosses                                        | 14        |
| Ball Progressions                              | 5         |
| Defensive Pressures Applied (Direct Pressures) | 331 (60)  |
| Forced Turnovers                               | 55        |
| Second Balls                                   | 58        |
| Total Distance Covered                         | 102.5 km  |
| Zone 4 – Low Speed Sprinting: 20-25 km/h       | 6.5 km    |



## **Phases of Play**



#### **IN POSSESSION**



#### **OUT OF POSSESSION**





# IN POSSESSION



# In Possession Line Height & Team Length









# In Possession Line Height & Team Length











Attempted Line Breaks

136









Attempted Line Breaks 8
Inside Shape 2
Outside Shape 6



Attempted Line Breaks 95
Inside Shape 58
Outside Shape 37



Attempted Line Breaks 33
Inside Shape 19
Outside Shape 14



Attempted Line Breaks

106









Attempted Line Breaks 4
Inside Shape 3
Outside Shape 1



Attempted Line Breaks 70
Inside Shape 43
Outside Shape 27



Attempted Line Breaks 32
Inside Shape 22
Outside Shape 10





|    |               |                             |                             |                               | 4 Units           |                               |                  | 3 Units           |                   | 2 Units