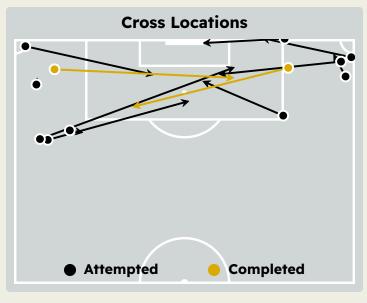

# **Crosses (Open Play)**

| Cross Zones |   |   |   |   |  |
|-------------|---|---|---|---|--|
|             | 0 | • | 2 |   |  |
| 6           |   |   |   | 4 |  |
|             |   |   |   |   |  |

| Attempted 12                 | Completed 2 |  |  |  |  |
|------------------------------|-------------|--|--|--|--|
| Most Crosses Attempted       |             |  |  |  |  |
| KENO ATTACKING MIDFIELD LEFT |             |  |  |  |  |