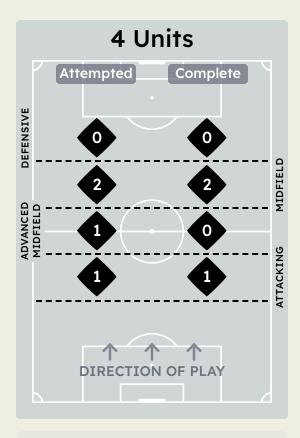

# In Possession Line Height & Team Length

# In Possession Line Height & Team Length

Attempted Line Breaks

136

Attempted Line Breaks 8
Inside Shape 2
Outside Shape 6

Attempted Line Breaks 95
Inside Shape 58
Outside Shape 37

Attempted Line Breaks 33
Inside Shape 19
Outside Shape 14

Attempted Line Breaks

106

Attempted Line Breaks 4
Inside Shape 3
Outside Shape 1

Attempted Line Breaks 70
Inside Shape 43
Outside Shape 27

Attempted Line Breaks 32
Inside Shape 22
Outside Shape 10

|    |               |                             |                             |                               | 4 Units           |                               |                  | 3 Units           |                   | 2 Units          |                   | Direction        |                   |         | Distribution Type |      |      |       |                     |
|----|---------------|-----------------------------|-----------------------------|-------------------------------|-------------------|-------------------------------|------------------|-------------------|-------------------|------------------|-------------------|------------------|-------------------|---------|-------------------|------|------|-------|---------------------|
| #  | Player        | Line<br>Breaks<br>Attempted | Line<br>Breaks<br>Completed | Line Break<br>Completion<br>% | Attacking<br>Line | Attacking<br>Midfield<br>Line | Midfield<br>Line | Defensive<br>Line | Attacking<br>Line | Midfield<br>Line | Defensive<br>Line | Midfield<br>Line | Defensive<br>Line | Through | Around            | Over | Pass | Cross | Ball<br>Progression |
| 1  | FABIO         | 4                           | 4                           | 100%                          | 1                 |                               |                  |                   | 1                 | 2                |                   |                  |                   | 1       |                   | 3    | 4    |       |                     |
| 2  | SAMUEL XAVIER | 10                          | 8                           | 80%                           |                   | 1                             |                  |                   | 6                 | 1                | 1                 | 1                |                   | 5       | 3                 | 2    | 10   |       |                     |
| 7  | ANDRE         | 18                          | 15                          | 83%                           |                   |                               |                  |                   | 6                 | 8                |                   | 4                |                   | 14      | 4                 |      | 18   |       |                     |
| 8  | MARTINELLI    | 14                          | 13                          | 92%                           |                   | 1                             |                  |                   | 5                 | 4                |                   | 4                |                   | 5       | 7                 | 2    | 14   |       |                     |
| 10 | GANSO         | 18                          | 14                          | 77%                           |                   |                               |                  |                   | 1                 | 5                | 2                 | 9                | 1                 | 7       | 8                 | 3    | 17   | 1     |                     |
| 11 | KENO          | 2                           |                             |                               |                   |                               |                  |                   | 1                 |                  | 1                 |                  |                   |         |                   | 2    | 2    |       |                     |
| 12 | MARCELO       | 12                          | 11                          | 91%                           |                   |                               |                  |                   |                   | 6                |                   | 6                |                   | 4       | 7                 | 1    | 12   |       |                     |
| 14 | CANO German   | 3                           | 1                           | 33%                           |                   |                               |                  |                   |                   | 2                |                   |                  | 1                 | 1       | 1                 | 1    | 2    | 1     |                     |
| 21 | ARIAS Jhon    | 8                           | 6                           | 75%                           |                   |                               |                  |                   |                   | 7                |                   | 1                |                   | 3       | 5                 |      | 7    |       | 1                   |
| 30 | FELIPE MELO   | 15                          | 13                          | 86%                           | 1                 |                               |                  |                   | 8                 | 4                |                   | 2                |                   | 8       | 5                 | 2    | 15   |       |                     |
| 33 | NINO          | 18                          | 14                          | 77%                           |                   |                               |                  | 1                 | 10                | 4                | 1                 | 2                |                   | 6       | 6                 | 6    | 15   |       | 3                   |
| 4  | MARLON        | 4                           | 4                           | 100%                          |                   |                               |                  |                   | 4                 |                  |                   |                  |                   |         | 3                 | 1    | 4    |       |                     |
| 9  | JOHN KENNEDY  | 2                           | 1                           | 50%                           |                   |                               | 1                |                   |                   |                  | 1                 |                  |                   | 2       |                   |      | 1    |       | 1                   |
| 23 | GUGA          | 2                           | 2                           | 100%                          |                   |                               |                  |                   |                   | 1                |                   | 1                |                   |         | 1                 | 1    | 2    |       |                     |
| 40 | DIOGO BARBOSA | 4                           | 3                           | 75%                           | 1                 |                               |                  |                   | 1                 | 2                |                   |                  |                   |         | 4                 |      | 4    |       |                     |
| 45 | LIMA          | 2                           | 2                           | 100%                          |                   |                               |                  | 1                 |                   |                  |                   | 1                |                   | 2       |                   |      | 2    |       |                     |