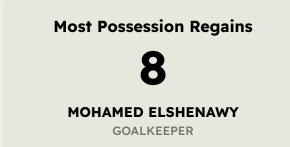

## **Defensive Actions**

| #  | Player              | Total<br>Possession<br>Regains |
|----|---------------------|--------------------------------|
| 1  | MOHAMED ELSHENAWY   | 8                              |
| 6  | YASSER IBRAHIM      | 4                              |
| 7  | KAHRABA             |                                |
| 8  | AKRAM TAWFIK        |                                |
| 10 | TAU Percy           | 3                              |
| 13 | MARAWAN ATTIA       | 7                              |
| 14 | HUSSEIN ELSHAHAT    | 1                              |
| 21 | MAALOUL Ali         | 4                              |
| 22 | EMAM ASHOUR         | 7                              |
| 24 | MOHAMED ABDELMONEIM | 4                              |
| 30 | MOHAMED HANY        | 5                              |
| 5  | RAMY RABIA          |                                |
| 17 | AMRO ELSOULIA       |                                |
| 19 | MOHAMED AFSHA       |                                |
| 28 | KARIM FOUAD         | 1                              |
| 29 | TAHER MOHAMED       |                                |