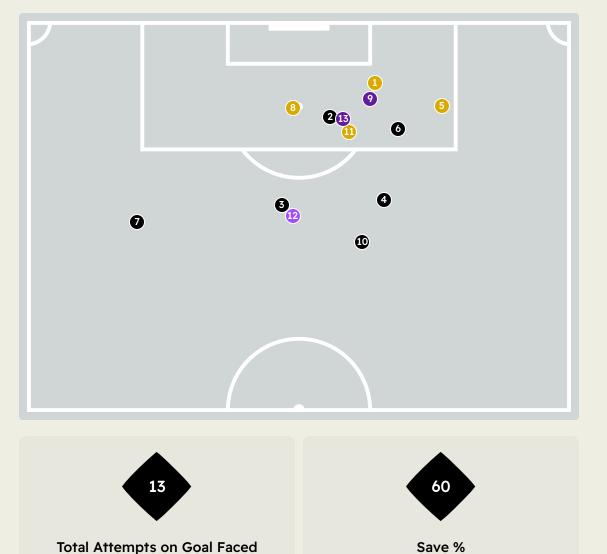

orced Turnovers           | 55     |
| 11.14s | Ball Recovery Time         | 12.92s |
| 57     | Pushing on into Pressing   | 127    |
| 141    | Pushing on                 | 314    |
| 25     | Pressing Direction Inside  | 69     |
| 77     | Pressing Direction Outside | 170    |
|        |                            |        |



Most Direct Pressures

10

MARAWAN ATTIA

DEFENSIVE MIDFIELD CENTRE





# GOALKEEPING



# **Goalkeeping Involvement**



#### Fluminense FC GK Involvement Timeline







### **Al Ahly FC GK Involvement Timeline**





## **Goalkeeping Distribution**





Side Kick

Drop Kick

From Hands



Chest







## **Goalkeeping Distribution**







Drop Kick









## **Goal Prevention**

**Total Attempts on Goal Faced** 







Save %



## **Goal Prevention**







# **Aerial Control**









#### **Delivery Types Faced**

| Total | In Swing | Out Swing | Driven | Lofted | Cutback | Push |
|-------|----------|-----------|--------|--------|---------|------|
| 14    | 4        | 3         | 2      | 1      |         | 4    |

# **Aerial Control**







#### **Delivery Types Faced**

| Total | In Swing | Out Swing | Driven | Lofted | Cutback | Push |
|-------|----------|-----------|--------|--------|---------|------|
| 19    | 5        | 4         | 3      | 5      |         | 2    |



# SET PLAYS



# **Set Plays - Corners**















#### **First Contacts on Fluminense FC Crosses**





|    | •           |    |
|----|-------------|----|
| FI | uminense    | FC |
|    | MIIIIIIIIII |    |



| Delivery Type        | From Left<br>Side | Fr