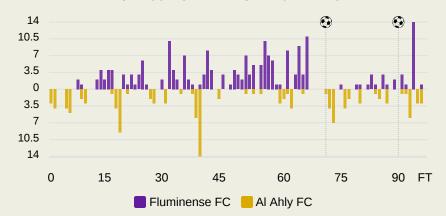

# **POST MATCH SUMMARY REPORT**





Semi-Final - Match 4 18 December 2023 21:00 Kick Off King Abdullah Sports City Stadium

## **Match Summary - Teams**

# **Fluminense FC**

#### STARTING

- (S) 1 GK FABIO
- 2 DF SAMUEL XAVIER 483'
- 7 MF ANDRE
- 🙁 8 MF MARTINELLI <mark>- 44'</mark>
- (2) 10 MF GANSO 4 80'
- 11 FW KENO + 79'
- 12 DF MARCELO 480'
- 14 FW CANO German
- 30 DF FELIPE MELO + 76'
- 33 DF NINO (C)

#### SUBSTITUTES

- 22 GK PEDRO RANGEL
- 98 GK VITOR EUDES
- 4 DF MARLON 76'
- 5 MF ALEXSANDER
- 9 FW JOHN KENNEDY ↑ 79' ⊕ 90'
- 20 MF DANIEL
- 23 DF GUGA \*\* 83"
- 29 MF THIAGO SANTOS
- 38 FW YONY GONZALEZ
- 40 DF DIOGO BARBOSA 1 80'
- 44 DF DAVID BRAZ
- 45 MF LIMA \*\* 80'





#### Distribution in the Final Third





# STARTING

(3)

- (C) MOHAMED ELSHENAWY GK 1
  - YASSER IBRAHIM DF 6
  - ↓ 74′KAHRABAFW7
  - 75' AKRAM TAWFIK DF 8
    - **↓ 75'** TAU Percy FW 10 (♀
- **♣ 90+1'** MARAWAN ATTIA MF 13 (
  - HUSSEIN ELSHAHAT MF 14 (2)
    - MAALOUL Ali DF 21
- **♣ 90+1'** EMAM ASHOUR MF 22 (
- 9' MOHAMED ABDELMONEIM DF 24
  - MOHAMED HANY DF 30 (

#### SUBSTITUTES

- HAMZA ALAA GK 16
- MOSTAFA SHOUBIR GK 31
- KHALED ABDELFATTAH DF 2
- ↑ 90+1' RAMY RABIA FW 5
  - DIENG Aliou MF 15
- ↑ 90+1′ AMRO ELSOULIA MF 17
- ↑ 75′ MOHAMED AFSHA MF 19
  - ↑ 75' KARIM FOUAD DF 28
- 🕇 74') TAHER MOHAMED MF 29 🙁
  - KARIM ELDEBES DF 33
    - AHMED KOKA MF 36

# **Match Summary - Key Statistics**







#### **Possession**

| 2 Goals                                        | 0         |
|----------------------------------