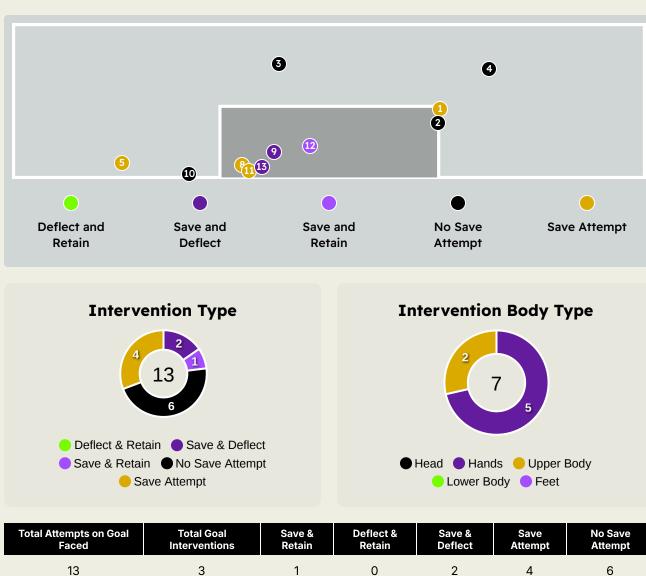

## **Goal Prevention**

**Total Attempts on Goal Faced** 

Save %

## **Goal Prevention**