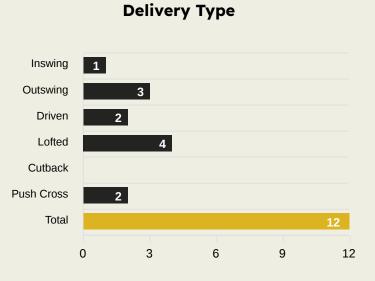

|    |               |         |          |        |        |         |               | ~                  |
|----|---------------|---------|----------|--------|--------|---------|---------------|--------------------|
| #  | Player        | Inswing | Outswing | Driven | Lofted | Cutback | Push<br>Cross | Total<br>Attempted |
| 1  | FABIO         | 0       | 0        | 0      | 0      | 0       | 0             | 0                  |
| 2  | SAMUEL XAVIER |         |          |        |        |         | 1             | 1                  |
| 7  | ANDRE         |         |          |        |        |         |               |                    |
| 8  | MARTINELLI    |         |          |        |        |         |               |                    |
| 10 | GANSO         |         | 1        |        |        |         |               | 1                  |
| 11 | KENO          |         | 1        |        | 2      |         |               | 3                  |
| 12 | MARCELO       |         |          |        | 1      |         |               | 1                  |
| 14 | CANO German   |         |          | 2      |        |         |               | 2                  |
| 21 | ARIAS Jhon    | 1       | 1        |        |        |         |               | 2                  |
| 30 | FELIPE MELO   |         |          |        |        |         |               |                    |
| 33 | NINO          |         |          |        |        |         |               |                    |
| 4  | MARLON        |         |          |        |        |         |               |                    |
| 9  | JOHN KENNEDY  |         |          |        |        |         |               |                    |
| 23 | GUGA          |         |          |        | 1      |         |               | 1                  |
| 40 | DIOGO BARBOSA |         |          |        |        |         |               |                    |
| 45 | LIMA          |         |          |        |        |         | 1             | 1                  |