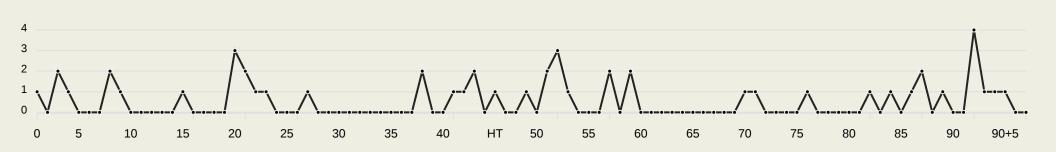

## **Defensive Pressure**







| 140    | Total Pressures            | 331    |
|--------|----------------------------|--------|
| 23     | Direct Pressures           | 60     |
| 1.2s   | Avg Pressure Duration      | 1.58s  |
| 51     | Forced Turnovers           | 55     |
| 11.14s | Ball Recovery Time         | 12.92s |
| 57     | Pushing on into Pressing   | 127    |
| 141    | Pushing on                 | 314    |
| 25     | Pressing Direction Inside  | 69     |
| 77     | Pressing Direction Outside | 170    |
|        |                            |        |



Most Direct Pressures

10

MARAWAN ATTIA

DEFENSIVE MIDFIELD CENTRE





# GOALKEEPING



# **Goalkeeping Involvement**



#### Fluminense FC GK Involvement Timeline







### **Al Ahly FC GK Involvement Timeline**





## **Goalkeeping Distribution**





Side Kick

Drop Kick

From Hands



Chest







## **Goalkeeping Distribution**







Drop Kick









## **Goal Prevention**

**Total Attempts on Goal Faced** 







Save %



## **Goal Prevention**







# **Aerial Control**









#### **Delivery Types Faced**

| Total | In Swing | Out Swing | Driven | Lofted | Cutback | Push |
|-------|----------|-----------|--------|--------|---------|------|
| 14    | 4        | 3         | 2      | 1      |         | 4    |

# **Aerial Control**







#### **Delivery Types Faced**

| Total | In Swing | Out Swing | Driven | Lofted | Cutback | Push |
|-------|----------|-----------|--------|--------|---------|------|
| 19    | 5        | 4         | 3      | 5      |         | 2    |



# SET PLAYS