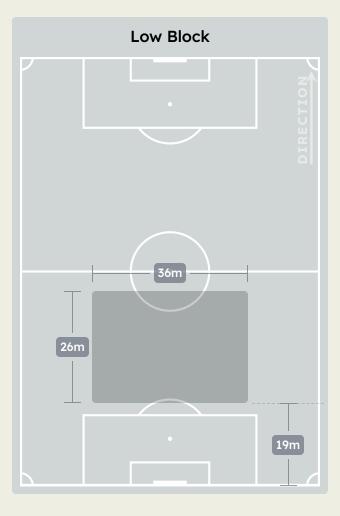

|
| 13 | MARAWAN ATTIA       | 7                              |
| 14 | HUSSEIN ELSHAHAT    | 1                              |
| 21 | MAALOUL Ali         | 4                              |
| 22 | EMAM ASHOUR         | 7                              |
| 24 | MOHAMED ABDELMONEIM | 4                              |
| 30 | MOHAMED HANY        | 5                              |
| 5  | RAMY RABIA          |                                |
| 17 | AMRO ELSOULIA       |                                |
| 19 | MOHAMED AFSHA       |                                |
| 28 | KARIM FOUAD         | 1                              |
| 29 | TAHER MOHAMED       |                                |

# **Defensive Line Height & Team Length**









# **Defensive Line Height & Team Length**









## **Defensive Pressure**







| 140    | Total Pressures            | 331    |
|--------|----------------------------|--------|
| 23     | Direct Pressures           | 60     |
| 1.2s   | Avg Pressure Duration      | 1.58s  |
| 51     | Forced Turnovers           | 55     |
| 11.14s | Ball Recovery Time         | 12.92s |
| 57     | Pushing on into Pressing   | 127    |
| 141    | Pushing on                 | 314    |
| 25     | Pressing Direction Inside  | 69     |
| 77     | Pressing Direction Outside | 170    |
|        |                            |        |



Most Direct Pressures

10

MARAWAN ATTIA

DEFENSIVE MIDFIELD CENTRE





# GOALKEEPING



# **Goalkeeping Involvement**



#### Fluminense FC GK Involvement Timeline







### **Al Ahly FC GK Involvement Timeline**





##