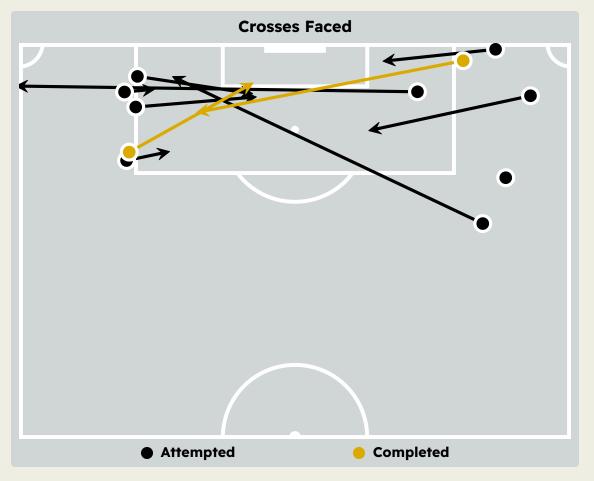

#### **Delivery Types Faced**

| Total | In Swing | Out Swing | Driven | Lofted | Cutback | Push |
|-------|----------|-----------|--------|--------|---------|------|
| 14    | 4        | 3         | 2      | 1      |         | 4    |

#### **Delivery Types Faced**

| Total | In Swing | Out Swing | Driven | Lofted | Cutback | Push |
|-------|----------|-----------|--------|--------|---------|------|
| 19    | 5        | 4         | 3      | 5      |         | 2    |