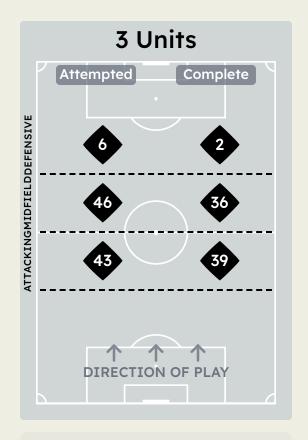

|    |                     |                             |                             |                               | 4 Units           |                               |                  | 3 Units           |                   | 2 Units          |                   | Direction        |                   | Distribution Type |        | уре  |      |       |                     |
|----|---------------------|-----------------------------|-----------------------------|-------------------------------|-------------------|-------------------------------|------------------|-------------------|-------------------|------------------|-------------------|------------------|-------------------|-------------------|--------|------|------|-------|---------------------|
| #  | Player              | Line<br>Breaks<br>Attempted | Line<br>Breaks<br>Completed | Line Break<br>Completion<br>% | Attacking<br>Line | Attacking<br>Midfield<br>Line | Midfield<br>Line | Defensive<br>Line | Attacking<br>Line | Midfield<br>Line | Defensive<br>Line | Midfield<br>Line | Defensive<br>Line | Through           | Around | Over | Pass | Cross | Ball<br>Progression |
| 1  | MOHAMED ELSHENAWY   | 15                          | 4                           | 26%                           |                   |                               |                  |                   | 8                 | 6                | 1                 |                  |                   | 2                 | 1      | 12   | 15   |       |                     |
| 6  | YASSER IBRAHIM      | 5                           | 2                           | 40%                           |                   | 1                             | 1                |                   | 1                 | 2                |                   |                  |                   |                   |        | 5    | 5    |       |                     |
| 7  | KAHRABA             |                             |                             |                               |                   |                               |                  |                   |                   |                  |                   |                  |                   |                   |        |      |      |       |                     |
| 8  | AKRAM TAWFIK        | 3                           | 1                           | 33%                           |                   |                               |                  |                   |                   | 1                |                   | 2                |                   | 2                 | 1      |      | 3    |       |                     |
| 10 | TAU Percy           | 3                           | 3                           | 100%                          |                   |                               |                  |                   |                   |                  | 1                 | 1                | 1                 |                   | 2      | 1    | 3    |       |                     |
| 13 | MARAWAN ATTIA       | 11                          | 9                           | 81%                           |                   |                               |                  |                   | 3                 | 4                |                   | 4                |                   | 7                 | 1      | 3    | 11   |       |                     |
| 14 | HUSSEIN ELSHAHAT    | 12                          | 7                           | 58%                           |                   |                               |                  |                   | 1                 | 3                | 1                 | 5                | 2                 | 2                 | 5      | 5    | 11   | 1     |                     |
| 21 | MAALOUL Ali         | 18                          | 13                          | 72%                           |                   |                               |                  |                   | 7                 | 6                |                   | 4                | 1                 | 2                 | 9      | 7    | 17   | 1     |                     |
| 22 | EMAM ASHOUR         | 8                           | 5                           | 62%                           |                   |                               | 1                |                   |                   | 2                | 1                 | 3                | 1                 | 2                 | 2      | 4    | 6    | 1     | 1                   |
| 24 | MOHAMED ABDELMONEIM | 15                          | 9                           | 60%                           | 1                 |                               |                  |                   | 10                | 3                |                   | 1                |                   | 2                 | 7      | 6    | 15   |       |                     |
| 30 | MOHAMED HANY        | 11                          | 8                           | 72%                           |                   |                               |                  |                   | 4                 | 2                | 1                 | 2                | 2                 | 1                 | 6      | 4    | 10   | 1     |                     |
| 5  | RAMY RABIA          |                             |                             |                               |                   |                               |                  |                   |                   |                  |                   |                  |                   |                   |        |      |      |       |                     |
| 17 | AMRO ELSOULIA       |                             |                             |                               |                   |                               |                  |                   |                   |                  |                   |                  |                   |                   |        |      |      |       |                     |
| 19 | MOHAMED AFSHA       | 4                           | 4                           | 100%                          |                   |                               |                  |                   | 1                 | 1                |                   | 2                |                   | 1                 | 3      |      | 4    |       |                     |
| 28 | KARIM FOUAD         | 1                           | 1                           | 100%                          |                   |                               |                  |                   |                   |                  |                   |                  | 1                 |                   | 1      |      | 1    |       |                     |
| 29 | TAHER MOHAMED       |                             |                             |                               |                   |                               |                  |                   |                   |                  |                   |                  |                   |                   |        |      |      |       |                     |