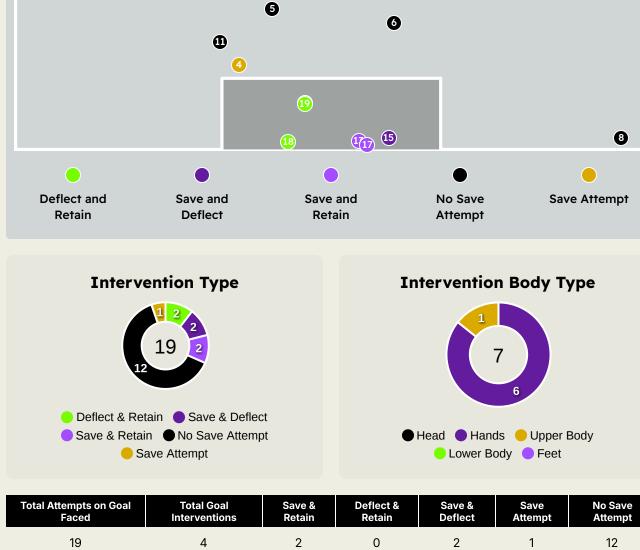

## **Goal Prevention**

**Total Attempts on Goal Faced** 

Save %

## **Goal Prevention**