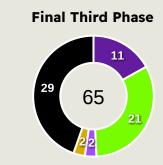

| 36.7%                |
| 24 | MOHAMED<br>ABDELMONEIM | 7              | 2                  | 28.6%                |
| 30 | MOHAMED HANY           | 24             | 15                 | 62.5%                |
| 5  | RAMY RABIA             | 1              | 0                  | 0%                   |
| 17 | AMRO ELSOULIA          | 0              | 0                  | 0%                   |
| 19 | MOHAMED AFSHA          | 14             | 3                  | 21.4%                |
| 28 | KARIM FOUAD            | 14             | 2                  | 14.3%                |
| 29 | TAHER MOHAMED          | 15             | 4                  | 26.7%                |



121

Offers Made in Middle Third

## **Movement to Receive**

# Fluminense FC

### **Movement Types by Phase**



#### **Progression Phase**



### **Build Up Phase**





#### **Top Ranked Players**

| Туре       | Player         | Movements |
|------------|----------------|-----------|
| In Front   | 8 MARTINELLI   | 19        |
| In Between | 8 MARTINELLI   | 16        |
| Out to In  | 8 MARTINELLI   | 3         |
| In to Out  | 21 ARIAS Jhon  | 6         |
| In Behind  | 14 CANO German | 19        |



## **Movement to Receive**



### **Movement Types by Phase**



#### **Progression Phase**



#### **Build Up Phase**





### **Top Ranked Players**

| Туре       | Player              | Movements |
|------------|---------------------|-----------|
| In Front   | 13 MARAWAN ATTIA    | 12        |
| In Between | 22 EMAM ASHOUR      | 12        |
| Out to In  | 14 HUSSEIN ELSHAHAT | 3         |
| I