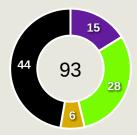

|
| 24 | MOHAMED<br>ABDELMONEIM | 7              | 2                  | 28.6%                |
| 30 | MOHAMED HANY           | 24             | 15                 | 62.5%                |
| 5  | RAMY RABIA             | 1              | 0                  | 0%                   |
| 17 | AMRO ELSOULIA          | 0              | 0                  | 0%                   |
| 19 | MOHAMED AFSHA          | 14             | 3                  | 21.4%                |
| 28 | KARIM FOUAD            | 14             | 2                  | 14.3%                |
| 29 | TAHER MOHAMED          | 15             | 4                  | 26.7%                |



121

Offers Made in Middle Third

## **Movement to Receive**

# Fluminense FC

### **Movement Types by Phase**



#### **Progression Phase**



### **Build Up Phase**





#### **Top Ranked Players**

| Туре       | Player         | Movements |
|------------|----------------|-----------|
| In Front   | 8 MARTINELLI   | 19        |
| In Between | 8 MARTINELLI   | 16        |
| Out to In  | 8 MARTINELLI   | 3         |
| In to Out  | 21 ARIAS Jhon  | 6         |
| In Behind  | 14 CANO German | 19        |



## **Movement to Receive**



### **Movement Types by Phase**



#### **Progression Phase**



#### **Build Up Phase**





### **Top Ranked Players**

| Туре       | Player              | Movements |
|------------|---------------------|-----------|
| In Front   | 13 MARAWAN ATTIA    | 12        |
| In Between | 22 EMAM ASHOUR      | 12        |
| Out to In  | 14 HUSSEIN ELSHAHAT | 3         |
| In to Out  | 7 KAHRABA