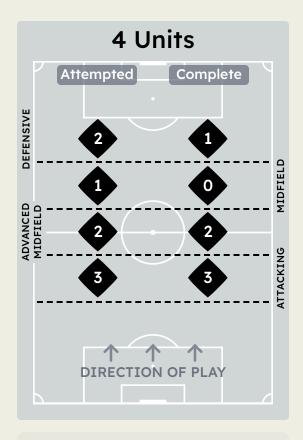

Attempted Line Breaks

106

Attempted Line Breaks 4
Inside Shape 3
Outside Shape 1

Attempted Line Breaks 70
Inside Shape 43
Outside Shape 27

Attempted Line Breaks 32
Inside Shape 22
Outside Shape 10

|    |               |                             |                             |                               | 4 Units           |                               |                  | 3 Units           |                   | 2 Units          |                   | Direction        |                   |         | Distribution Type |      |      |       |                     |
|----|---------------|-----------------------------|-----------------------------|-------------------------------|-------------------|-------------------------------|------------------|-------------------|-------------------|------------------|-------------------|------------------|-------------------|---------|-------------------|------|------|-------|---------------------|
| #  | Player        | Line<br>Breaks<br>Attempted | Line<br>Breaks<br>Completed | Line Break<br>Completion<br>% | Attacking<br>Line | Attacking<br>Midfield<br>Line | Midfield<br>Line | Defensive<br>Line | Attacking<br>Line | Midfield<br>Line | Defensive<br>Line | Midfield<br>Line | Defensive<br>Line | Through | Around            | Over | Pass | Cross | Ball<br>Progression |
| 1  | FABIO         | 4                           | 4                           | 100%                          | 1                 |                               |                  |                   | 1                 | 2                |                   |                  |                   | 1       |                   | 3    | 4    |       |                     |
| 2  | SAMUEL XAVIER | 10                          | 8                           | 80%                           |                   | 1                             |                  |                   | 6                 | 1                | 1                 | 1                |                   | 5       | 3                 | 2    | 10   |       |                     |
| 7  | ANDRE         | 18                          | 15                          | 83%                           |                   |                               |                  |                   | 6                 | 8                |                   | 4                |                   | 14      | 4                 |      | 18   |       |                     |
| 8  | MARTINELLI    | 14                          | 13                          | 92%                           |                   | 1                             |                  |                   | 5                 | 4                |                   | 4                |                   | 5       | 7                 | 2    | 14   |       |                     |
| 10 | GANSO         | 18                          | 14                          | 77%                           |                   |                               |                  |                   | 1                 | 5                | 2                 | 9                | 1                 | 7       | 8                 | 3    | 17   | 1     |                     |
| 11 | KENO          | 2                           |                             |                               |                   |                               |                  |                   | 1                 |                  | 1                 |                  |                   |         |                   | 2    | 2    |       |                     |
| 12 | MARCELO       | 12                          | 11                          | 91%                           |                   |                               |                  |                   |                   | 6                |                   | 6                |                   | 4       | 7                 | 1    | 12   |       |                     |
| 14 | CANO German   | 3                           | 1                           | 33%                           |                   |                               |                  |                   |                   | 2                |                   |                  | 1                 | 1       | 1                 | 1    | 2    | 1     |                     |
| 21 | ARIAS Jhon    | 8                           | 6                           | 75%                           |                   |                               |                  |                   |                   | 7                |                   | 1                |                   | 3       | 5                 |      | 7    |       | 1                   |
| 30 | FELIPE MELO   | 15                          | 13                          | 86%                           | 1                 |                               |                  |                   | 8                 | 4                |                   | 2                |                   | 8       | 5                 | 2    | 15   |       |                     |
| 33 | NINO          | 18                          | 14                          | 77%                           |                   |                               |                  | 1                 | 10                | 4                | 1                 | 2                |                   | 6       | 6                 | 6    | 15   |       | 3                   |
| 4  | MARLON        | 4                           | 4                           | 100%                          |                   |                               |                  |                   | 4                 |                  |                   |                  |                   |         | 3                 | 1    | 4    |       |                     |
| 9  | JOHN KENNEDY  | 2                           | 1                           | 50%                           |                   |                               | 1                |                   |                   |                  | 1                 |                  |                   | 2       |                   |      | 1    |       | 1                   |
| 23 | GUGA          | 2                           | 2                           | 100%                          |                   |                               |                  |                   |                   | 1                |                   | 1                |                   |         | 1                 | 1    | 2    |       |                     |
| 40 | DIOGO BARBOSA | 4                           | 3                           | 75%                           | 1                 |                               |                  |                   | 1                 | 2                |                   |                  |                   |         | 4                 |      | 4    |       |                     |
| 45 | LIMA          | 2                           | 2                           | 100%                          |                   |                               |                  | 1                 |                   |                  |                   | 1                |                   | 2       |                   |      | 2    |       |                     |