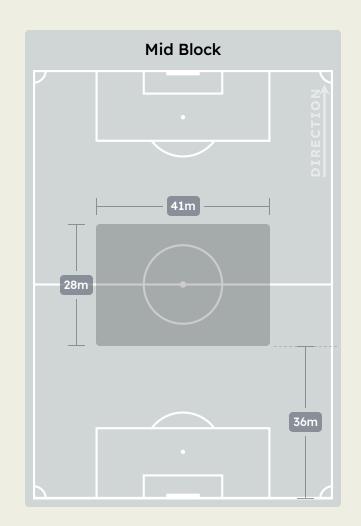

|
| 10 | TAU Percy           | 3                              |
| 13 | MARAWAN ATTIA       | 7                              |
| 14 | HUSSEIN ELSHAHAT    | 1                              |
| 21 | MAALOUL Ali         | 4                              |
| 22 | EMAM ASHOUR         | 7                              |
| 24 | MOHAMED ABDELMONEIM | 4                              |
| 30 | MOHAMED HANY        | 5                              |
| 5  | RAMY RABIA          |                                |
| 17 | AMRO ELSOULIA       |                                |
| 19 | MOHAMED AFSHA       |                                |
| 28 | KARIM FOUAD         | 1                              |
| 29 | TAHER MOHAMED       |                                |

# **Defensive Line Height & Team Length**









# **Defensive Line Height & Team Length**









## **Defensive Pressure**







| 140    | Total Pressures            | 331    |
|--------|----------------------------|--------|
| 23     | Direct Pressures           | 60     |
| 1.2s   | Avg Pressure Duration      | 1.58s  |
| 51     | Forced Turnovers           | 55     |
| 11.14s | Ball Recovery Time         | 12.92s |
| 57     | Pushing on into Pressing   | 127    |
| 141    | Pushing on                 | 314    |
| 25     | Pressing Direction Inside  | 69     |
| 77     | Pressing Direction Outside | 170    |
|        |                            |        |



Most Direct Pressures

10

MARAWAN ATTIA

DEFENSIVE MIDFIELD CENTRE





# GOALKEEPING



# **Goalkeeping Involvement**



#### Fluminense FC GK Involvement Timeline