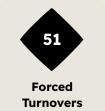

## **Defensive Pressure**

| 140    | Total Pressures            | 331    |
|--------|----------------------------|--------|
| 23     | Direct Pressures           | 60     |
| 1.2s   | Avg Pressure Duration      | 1.58s  |
| 51     | Forced Turnovers           | 55     |
| 11.14s | Ball Recovery Time         | 12.92s |
| 57     | Pushing on into Pressing   | 127    |
| 141    | Pushing on                 | 314    |
| 25     | Pressing Direction Inside  | 69     |
| 77     | Pressing Direction Outside | 170    |
|        |                            |        |