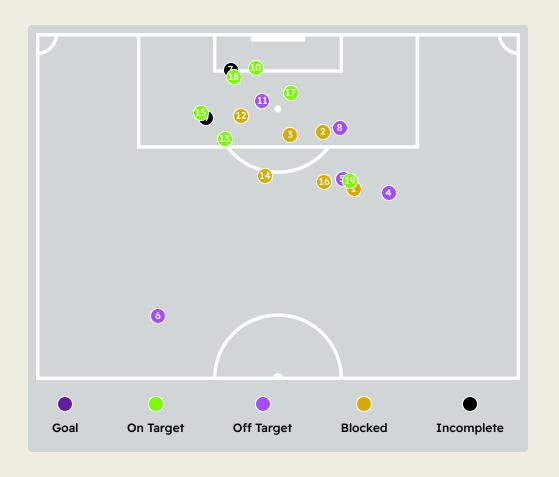

| Key | Outcome    | Shots |
|-----|------------|-------|
| •   | Goals      | 2     |
| •   | On Target  | 3     |
| •   | Off Target | 8     |
|     | Blocked    | 0     |
| •   | Incomplete | 0     |

| Time | Player         | Outcome                                | Body Part  | Delivery Type |
|------|----------------|----------------------------------------|------------|---------------|
| 8    | 21 ARIAS Jhon  | Off Target                             | Right Foot | Cross         |
| 23   | 21 ARIAS Jhon  | Deflected Off Target - Defensive Event | Right Foot | Corner        |
| 43   | 11 KENO        | Off Target                             | Left Foot  | Pass          |
| 51   | 21 ARIAS Jhon  | Off Target                             | Right Foot | Pass          |
| 52   | 14 CANO German | Off Target                             | Right Foot | Pass          |
| 57   | 12 MARCELO     | Deflected Off Target - Defensive Event | Left Foot  | Pass          |
| 59   | 14 CANO German | Off Target                             | Left Foot  | Loose Ball    |
| 70   | 21 ARIAS Jhon  | On Target - Goal                       | Right Foot | Penalty       |
| 86   | 14 CANO German | On Target - Saved                      | Right Foot | Pass          |
| 87   | 9 JOHN KENNEDY | Off Target                             | Right Foot | Pass          |
| 89   | 9 JOHN KENNEDY | On Target - Goal                       | Left Foot  | Pass          |
| 92   | 8 MARTINELLI   | On Target - Saved                      | Right Foot | Loose Ball    |
| 95   | 14 CANO German | On Target - Saved                      | Right Foot | Pass          |