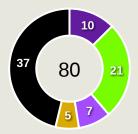

# Offering to Receive

| #  | Player        | Offers<br>Made | Offers<br>Received | % Made &<br>Received |
|----|---------------|----------------|--------------------|----------------------|
| 1  | FABIO         | 5              | 3                  | 60%                  |
| 2  | SAMUEL XAVIER | 19             | 4                  | 21.1%                |
| 7  | ANDRE         | 27             | 12                 | 44.4%                |
| 8  | MARTINELLI    | 46             | 19                 | 41.3%                |
| 10 | GANSO         | 36             | 12                 | 33.3%                |
| 11 | KENO          | 38             | 6                  | 15.8%                |
| 12 | MARCELO       | 10             | 2                  | 20%                  |
| 14 | CANO German   | 27             | 7                  | 25.9%                |
| 21 | ARIAS Jhon    | 54             | 23                 | 42.6%                |
| 30 | FELIPE MELO   | 9              | 6                  | 66.7%                |
| 33 | NINO          | 13             | 5                  | 38.5%                |
| 4  | MARLON        | 6              | 3                  | 50%                  |
| 9  | JOHN KENNEDY  | 9              | 3                  | 33.3%                |
| 23 | GUGA          | 7              | 1                  | 14.3%                |
| 40 | DIOGO BARBOSA | 3              | 1                  | 33.3%                |
| 45 | LIMA          | 19             | 4                  | 21.1%                |
|    |               |                |                    |                      |

| 68                             |
|--------------------------------|
|                                |
| Offers Made in Defensive Third |

Offers Made in Middle Third