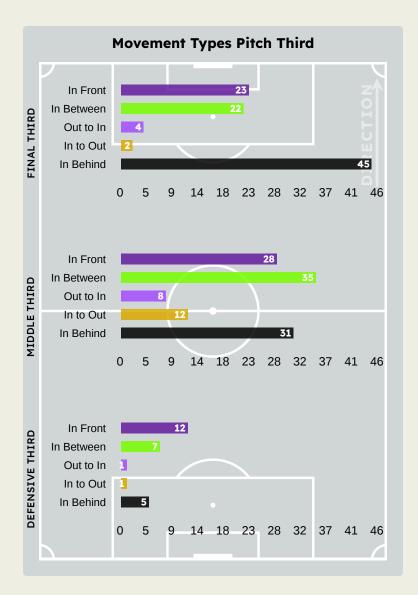

## **Movement to Receive**

### **Top Ranked Players**

| Туре       | Player              | Movements |
|------------|---------------------|-----------|
| In Front   | 13 MARAWAN ATTIA    | 12        |
| In Between | 22 EMAM ASHOUR      | 12        |
| Out to In  | 14 HUSSEIN ELSHAHAT | 3         |
| In to Out  | 7 KAHRABA           | 4         |
| In Behind  | 10 TAU Percy        | 19        |