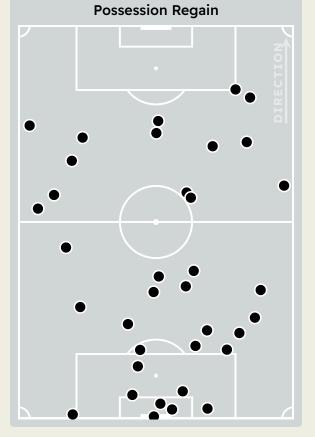

## **Defensive Actions**

# Fluminense FC

| #  | Player        | Total<br>Possession<br>Regains |
|----|---------------|--------------------------------|
| 1  | FABIO         | 5                              |
| 2  | SAMUEL XAVIER | 6                              |
| 7  | ANDRE         | 5                              |
| 8  | MARTINELLI    | 2                              |
| 10 | GANSO         | 3                              |
| 11 | KENO          | 1                              |
| 12 | MARCELO       | 2                              |
| 14 | CANO German   |                                |
| 21 | ARIAS Jhon    | 4                              |
| 30 | FELIPE MELO   | 2                              |
| 33 | NINO          | 8                              |
| 4  | MARLON        |                                |
| 9  | JOHN KENNEDY  | 1                              |
| 23 | GUGA          |                                |
| 40 | DIOGO BARBOSA |                                |
| 45 | LIMA          |                                |