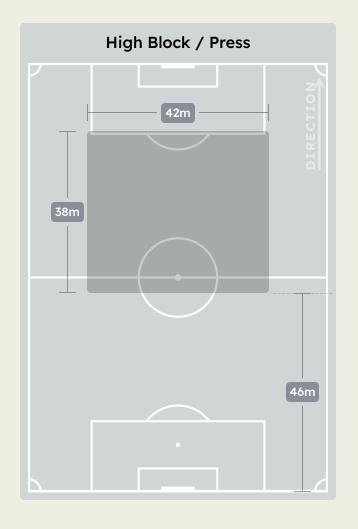

|
| 10 | TAU Percy           | 3                              |
| 13 | MARAWAN ATTIA       | 7                              |
| 14 | HUSSEIN ELSHAHAT    | 1                              |
| 21 | MAALOUL Ali         | 4                              |
| 22 | EMAM ASHOUR         | 7                              |
| 24 | MOHAMED ABDELMONEIM | 4                              |
| 30 | MOHAMED HANY        | 5                              |
| 5  | RAMY RABIA          |                                |
| 17 | AMRO ELSOULIA       |                                |
| 19 | MOHAMED AFSHA       |                                |
| 28 | KARIM FOUAD         | 1                              |
| 29 | TAHER MOHAMED       |                                |

# **Defensive Line Height & Team Length**









# **Defensive Line Height & Team Length**









## **Defensive Pressure**







| 140    | Total Pressures            | 331    |
|--------|----------------------------|--------|
| 23     | Direct Pressures           | 60     |
| 1.2s   | Avg Pressure Duration      | 1.58s  |
| 51     | Forced Turnovers           | 55     |
| 11.14s | Ball Recovery Time         | 12.92s |
| 57     | Pushing on into Pressing   | 127    |
| 141    | Pushing on                 | 314    |
| 25     | Pressing Direction Inside  | 69     |
| 77     | Pressing Direction Outside | 170    |
|        |                            |        |



Most Direct Pressures

10

MARAWAN ATTIA

DEFENSIVE MIDFIELD CENTRE





# GOALKEEPING



# **Goalkeeping Involvement**



#### Fluminense FC GK Involvement Timeline