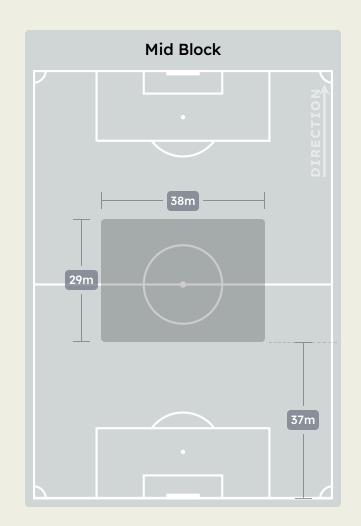

|
| 13 | MARAWAN ATTIA       | 7                              |
| 14 | HUSSEIN ELSHAHAT    | 1                              |
| 21 | MAALOUL Ali         | 4                              |
| 22 | EMAM ASHOUR         | 7                              |
| 24 | MOHAMED ABDELMONEIM | 4                              |
| 30 | MOHAMED HANY        | 5                              |
| 5  | RAMY RABIA          |                                |
| 17 | AMRO ELSOULIA       |                                |
| 19 | MOHAMED AFSHA       |                                |
| 28 | KARIM FOUAD         | 1                              |
| 29 | TAHER MOHAMED       |                                |

# **Defensive Line Height & Team Length**









# **Defensive Line Height & Team Length**









## **Defensive Pressure**







| 140    | Total Pressures            | 331    |
|--------|----------------------------|--------|
| 23     | Direct Pressures           | 60     |
| 1.2s   | Avg Pressure Duration      | 1.58s  |
| 51     | Forced Turnovers           | 55     |
| 11.14s | Ball Recovery Time         | 12.92s |
| 57     | Pushing on into Pressing   | 127    |
| 141    | Pushing on                 | 314    |
| 25     | Pressing Direction Inside  | 69     |
| 77     | Pressing Direction Outside | 170    |
|        |                            |        |



Most Direct Pressures

10

MARAWAN ATTIA

DEFENSIVE MIDFIELD CENTRE





# GOALKEEPING



# **Goalkeeping Involvement**



#### Fluminense FC GK Involvement Timeline







### **Al Ahly FC GK Involvement Timeline**