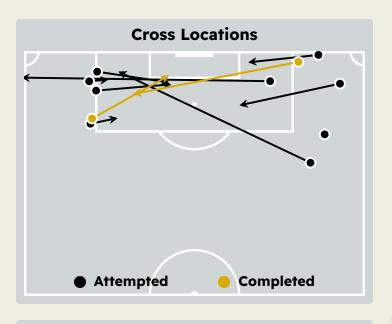

# **Crosses (Open Play)**

**Cross Zones** 

1

5

2

3

| Attempted                | Completed |  |  |  |  |
|--------------------------|-----------|--|--|--|--|
| 11                       | 2         |  |  |  |  |
| Most Crosses Attempted   |           |  |  |  |  |
| 2                        |           |  |  |  |  |
| MAALOUL Ali<br>LEFT BACK |           |  |  |  |  |