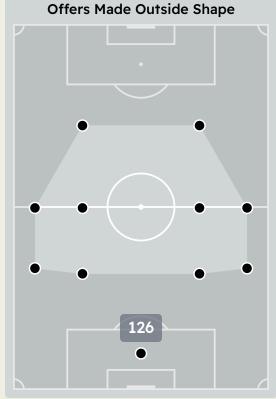

# In Possession - Offers & Receptions

|                        |              | Offer movement types |            |           |           |           |             |                 |  |  |  |
|------------------------|--------------|----------------------|------------|-----------|-----------|-----------|-------------|-----------------|--|--|--|
| # Player               | Total Offers | In Front             | In Between | Out to In | In to Out | In Behind | No Movement | Offers Received |  |  |  |
| 1 MOHAMED ELSHENAWY    | 6            |                      |            |           |           |           | 6           | 5               |  |  |  |
| 6 YASSER IBRAHIM       | 3            |                      |            |           |           |           | 3           | 1               |  |  |  |
| 7 KAHRABA              | 29           | 1                    | 8          | 2         | 4         | 14        |             | 5               |  |  |  |
| 8 AKRAM TAWFIK         | 28           | 9                    | 11         |           | 2         | 1         | 5           | 5               |  |  |  |
| 10 TAU Percy           | 49           | 2                    | 6          |           | 4         | 19        | 18          | 13              |  |  |  |
| 13 MARAWAN ATTIA       | 25           | 12                   | 5          |           | 1         |           | 7           | 8               |  |  |  |
| 14 HUSSEIN ELSHAHAT    | 37           | 8                    | 9          | 3         |           | 11        | 6           | 19              |  |  |  |
| 21 MAALOUL Ali         | 26           | 8                    | 1          | 1         |           | 10        | 6           | 14              |  |  |  |
| 22 EMAM ASHOUR         | 30           | 5                    | 12         | 3         | 2         | 5         | 3           | 11              |  |  |  |
| 24 MOHAMED ABDELMONEIM | 7            | 2                    |            |           |           |           | 5           | 2               |  |  |  |
| 30 MOHAMED HANY        | 24           | 10                   | 2          |           |           | 6         | 6           | 15              |  |  |  |
| 5 RAMY RABIA           | 1            |                      |            |           |           | 1         |             |                 |  |  |  |
| 17 AMRO ELSOULIA       |              |                      |            |           |           |           |             |                 |  |  |  |
| 19 MOHAMED AFSHA       | 14           | 5                    | 3          | 2         | 1         |           | 3           | 3               |  |  |  |
| 28 KARIM FOUAD         | 14           |                      | 1          | 2         |           | 8         | 3           | 2               |  |  |  |
| 29 TAHER MOHAMED       | 15           | 1                    | 6          |           | 1         | 6         | 1           | 4               |  |  |  |