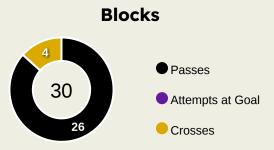

## **Out of Possession**

| #  | Player        | Tackles<br>Made / Won | Blocks | Interceptions | Pressing<br>Direct | Pressing<br>Indirect | Duels Won -<br>Aerial | Duels Won -<br>Physical | Possession<br>Contests<br>won | Clearances | Loose Ball<br>Receptions | Pushing On | Pushing On into Pressing | Possession<br>Regains | Possession<br>Interrupted |
|----|---------------|-----------------------|--------|---------------|--------------------|----------------------|-----------------------|-------------------------|-------------------------------|------------|--------------------------|------------|--------------------------|-----------------------|---------------------------|
| 1  | FABIO         |                       |        |               |                    |                      |                       |                         |                               |            | 1                        |            |                          | 5                     |                           |
| 2  | SAMUEL XAVIER | 3 / 1                 | 2      | 1             | 2                  | 4                    |                       |                         |                               | 3          | 8                        | 15         | 4                        | 6                     | 3                         |
| 7  | ANDRE         | 1/1                   | 7      |               | 2                  | 4                    |                       |                         |                               | 4          | 4                        | 14         | 3                        | 5                     | 4                         |
| 8  | MARTINELLI    | 1/1                   | 3      |               | 2                  | 9                    |                       |                         |                               | 1          | 11                       | 17         | 3                        | 2                     | 2                         |
| 10 | GANSO         | 3/0                   | 3      | 1             | 4                  | 27                   |                       |                         |                               |            | 5                        | 16         | 10                       | 3                     | 1                         |
| 11 | KENO          | 4 / 0                 |        |               | 4                  | 12                   | 1                     |                         | 1                             | 2          | 2                        | 10         | 7                        | 1                     | 2                         |
| 12 | MARCELO       |                       |        |               |                    | 4                    |                       |                         |                               | 2          | 5                        | 4          | 3                        | 2                     | 1                         |
| 14 | CANO German   | 1/0                   | 3      |               | 2                  | 17                   |                       |                         |                               |            | 8                        | 14         | 7                        |                       | 2                         |
| 21 | ARIAS Jhon    | 3 / 0                 | 6      |               | 2                  | 32                   |                       |                         |                               | 1          | 8                        | 30         | 15                       | 4                     | 3                         |
| 30 | FELIPE MELO   | 2/0                   | 2      | 1             | 2                  |                      |                       |                         |                               | 5          | 8                        | 2          |                          | 2                     | 4                         |
| 33 | NINO          | 2/0                   | 4      |               |                    | 1                    | 4                     |                         | 4                             | 6          | 4                        | 5          |                          | 8                     | 6                         |
| 4  | MARLON        |                       |        |               |                    | 1                    |                       |                         |                               | 2          |                          | 4          | 1                        |                       | 1                         |
| 9  | JOHN KENNEDY  | 1/1                   |        |               | 1                  | 4                    | 1                     |                         | 1                             |            | 1                        | 5          | 2                        | 1                     |                           |
| 23 | GUGA          |                       |        |               |                    |                      |                       |                         |                               |            |                          | 2          |                          |                       |                           |
| 40 | DIOGO BARBOSA | 1/0                   |        |               | 1                  |                      |                       |                         |                               |            | 1                        | 1          |                          |                       | 1                         |
| 45 | LIMA          |                       | 1      |               | 1                  | 2                    |                       |                         |                               |            |                          | 2          | 2                        |                       |                           |