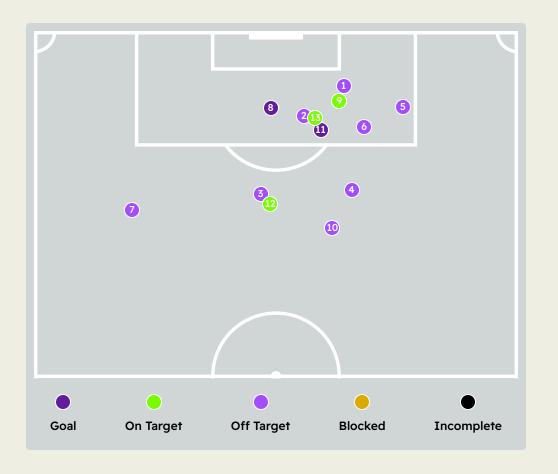

| Key | Outcome    | Shots |
|-----|------------|-------|
| •   | Goals      | 2     |
| •   | On Target  | 3     |
| •   | Off Target | 8     |
|     | Blocked    | 0     |
| •   | Incomplete | 0     |

| Time | Player         | Outcome                                | Body Part  | Delivery Type |
|------|----------------|----------------------------------------|------------|---------------|
| 8    | 21 ARIAS Jhon  | Off Target                             | Right Foot | Cross         |
| 23   | 21 ARIAS Jhon  | Deflected Off Target - Defensive Event | Right Foot | Corner        |
| 43   | 11 KENO        | Off Target                             | Left Foot  | Pass          |
| 51   | 21 ARIAS Jhon  | Off Target                             | Right Foot | Pass          |
| 52   | 14 CANO German | Off Target                             | Right Foot | Pass          |
| 57   | 12 MARCELO     | Deflected Off Target - Defensive Event | Left Foot  | Pass          |
| 59   | 14 CANO German | Off Target                             | Left Foot  | Loose Ball    |
| 70   | 21 ARIAS Jhon  | On Target - Goal                       | Right Foot | Penalty       |
| 86   | 14 CANO German | On Target - Saved                      | Right Foot | Pass          |
| 87   | 9 JOHN KENNEDY | Off Target                             | Right Foot | Pass          |
| 89   | 9 JOHN KENNEDY | On Target - Goal                       | Left Foot  | Pass          |
| 92   | 8 MARTINELLI   | On Target - Saved                      | Right Foot | Loose Ball    |
| 95   | 14 CANO German | On Target - Saved                      | Right Foot | Pass          |