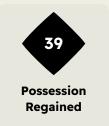

## **Defensive Pressure**

| 140    | Total Pressures            | 331    |
|--------|----------------------------|--------|
| 23     | Direct Pressures           | 60     |
| 1.2s   | Avg Pressure Duration      | 1.58s  |
| 51     | Forced Turnovers           | 55     |
| 11.14s | Ball Recovery Time         | 12.92s |
| 57     | Pushing on into Pressing   | 127    |
| 141    | Pushing on                 | 314    |
| 25     | Pressing Direction Inside  | 69     |
| 77     | Pressing Direction Outside | 170    |
|        |                            |        |