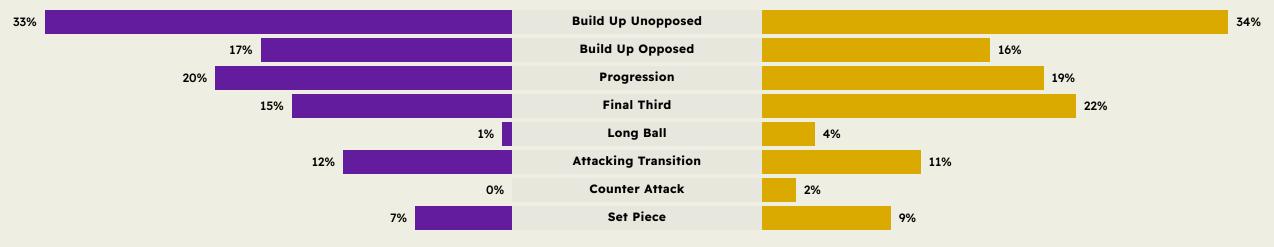

14) Total Passes (Complete)              | 356 (286) |
| 90 % Pass Completion %                         | 80 %      |
| Completed Line Breaks                          | 66        |
| 4 Defensive Line Breaks                        | 10        |
| Receptions in the Final Third                  | 99        |
| Crosses                                        | 14        |
| Ball Progressions                              | 5         |
| Defensive Pressures Applied (Direct Pressures) | 331 (60)  |
| Forced Turnovers                               | 55        |
| Second Balls                                   | 58        |
| Total Distance Covered                         | 102.5 km  |
| Zone 4 – Low Speed Sprinting: 20-25 km/h       | 6.5 km    |



## **Phases of Play**



#### **IN POSSESSION**



#### **OUT OF POSSESSION**





# IN POSSESSION



# In Possession Line Height & Team Length









# In Possession Line Height & Team Length











Attempted Line Breaks

136









Attempted Line Breaks 8
Inside Shape 2
Outside Shape 6



Attempted Line Breaks 95
Inside Shape 58
Outside Shape 37



Attempted Line Breaks 33
Inside Shape 19
Outside Shape 14



Attempted Line Breaks

106









Attempted Line Breaks 4
Inside Shape 3
Outside Shape 1



Attempted Line Breaks 70
Inside Shape 43
Outside Shape 27



Attempted Line Breaks 32
Inside Shape 22
Outside Shape 10





|    |               |                             |                             |                               | 4 Units           |                               |                  | 3 Units           |