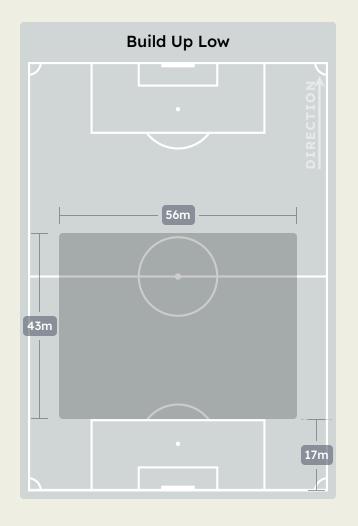

| 66        |
| 4 Defensive Line Breaks                        | 10        |
| Receptions in the Final Third                  | 99        |
| Crosses                                        | 14        |
| Ball Progressions                              | 5         |
| Defensive Pressures Applied (Direct Pressures) | 331 (60)  |
| Forced Turnovers                               | 55        |
| Second Balls                                   | 58        |
| Total Distance Covered                         | 102.5 km  |
| Zone 4 – Low Speed Sprinting: 20-25 km/h       | 6.5 km    |



## **Phases of Play**



#### **IN POSSESSION**



#### **OUT OF POSSESSION**





# IN POSSESSION



# In Possession Line Height & Team Length









# In Possession Line Height & Team Length











Attempted Line Breaks

136









Attempted Line Breaks 8
Inside Shape 2
Outside Shape 6



Attempted Line Breaks 95
Inside Shape 58
Outside Shape 37



Attempted Line Breaks 33
Inside Shape 19
Outside Shape 14



Attempted Line Breaks

106









Attempted Line Breaks 4
Inside Shape 3
Outside Shape 1



Attempted Line Breaks 70
Inside Shape 43
Outside Shape 27



Attempted Line Breaks 32
Inside Shape 22
Outside Shape 10





|    |               |                             |                             |                               | 4 Units           |                               |                  | 3 Units           |                   | 2 Units          |                   | Direction        |                   |         | Distribution Type |      |      |       |