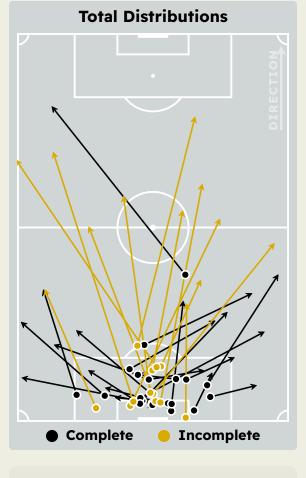

## **Goalkeeping Distribution**

Side Kick

Drop Kick

From Hands

Chest

## **Goalkeeping Distribution**

Drop Kick