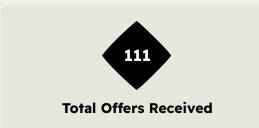

# **Offering to Receive**

| #  | Player                 | Offers<br>Made | Offers<br>Received | % Made &<br>Received |
|----|------------------------|----------------|--------------------|----------------------|
| 1  | MOHAMED ELSHENAWY      | 6              | 5                  | 83.3%                |
| 6  | YASSER IBRAHIM         | 3              | 1                  | 33.3%                |
| 7  | KAHRABA                | 29             | 5                  | 17.2%                |
| 8  | AKRAM TAWFIK           | 28             | 5                  | 17.9%                |
| 10 | TAU Percy              | 49             | 13                 | 26.5%                |
| 13 | MARAWAN ATTIA          | 25             | 8                  | 32%                  |
| 14 | HUSSEIN ELSHAHAT       | 37             | 19                 | 51.4%                |
| 21 | MAALOUL Ali            | 26             | 14                 | 53.8%                |
| 22 | EMAM ASHOUR            | 30             | 11                 | 36.7%                |
| 24 | MOHAMED<br>ABDELMONEIM | 7              | 2                  | 28.6%                |
| 30 | MOHAMED HANY           | 24             | 15                 | 62.5%                |
| 5  | RAMY RABIA             | 1              | 0                  | 0%                   |
| 17 | AMRO ELSOULIA          | 0              | 0                  | 0%                   |
| 19 | MOHAMED AFSHA          | 14             | 3                  | 21.4%                |
| 28 | KARIM FOUAD            | 14             | 2                  | 14.3%                |
| 29 | TAHER MOHAMED          | 15             | 4                  | 26.7%                |