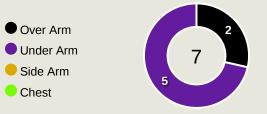

## **Goalkeeping Distribution**

Side Kick

Drop Kick

From Hands

Chest

## **Goalkeeping Distribution**

Drop Kick