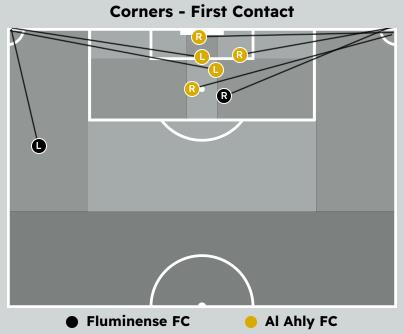

| Delivery Style | Total |
|----------------|-------|
| Inswing        | 4     |
| Outswing       | 1     |
| Driven         | 1     |

| Top 5 Player F    | Top 5 Player First Contacts |       |  |  |  |  |  |
|-------------------|-----------------------------|-------|--|--|--|--|--|
| Player            | Team                        | Total |  |  |  |  |  |
| GANSO             | Fluminense FC               | 1     |  |  |  |  |  |
| ARIAS Jhon        | Fluminense FC               | 1     |  |  |  |  |  |
| MOHAMED ELSHENAWY | Al Ahly FC                  | 1     |  |  |  |  |  |
| YASSER IBRAHIM    | Al Ahly FC                  | 1     |  |  |  |  |  |
| KAHRABA           | Al Ahly FC                  | 1     |  |  |  |  |  |

### First Contacts on Al Ahly FC Crosses

| Top 5 Player First Contacts |               |       |  |  |  |  |  |
|-----------------------------|---------------|-------|--|--|--|--|--|
| Player                      | Team          | Total |  |  |  |  |  |
| MAALOUL Ali                 | Al Ahly FC    | 2     |  |  |  |  |  |
| EMAM ASHOUR                 | Al Ahly FC    | 1     |  |  |  |  |  |
| MOHAMED ABDELMONEIM         | Al Ahly FC    | 1     |  |  |  |  |  |
| KENO                        | Fluminense FC | 1     |  |  |  |  |  |