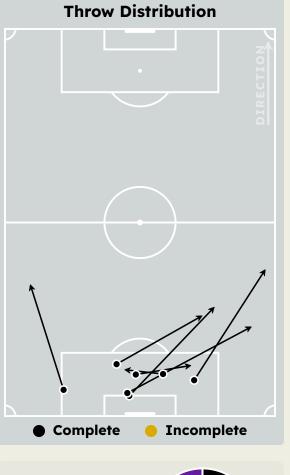

## **Goalkeeping Distribution**

Side Kick

Drop Kick

From Hands

Chest

## **Goalkeeping Distribution**

Drop Kick