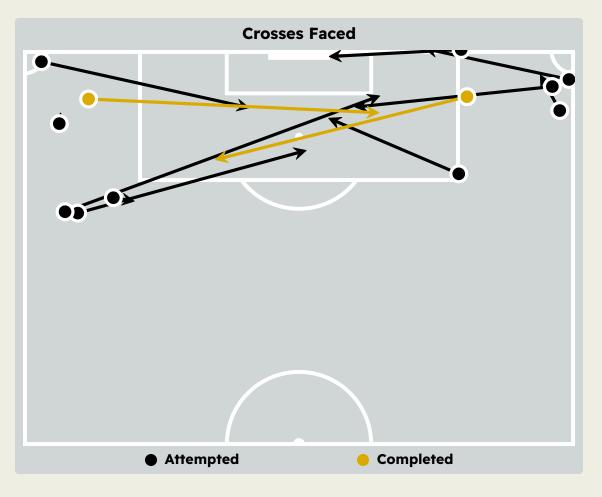

#### **Delivery Types Faced**

| Total | In Swing | Out Swing | Driven | Lofted | Cutback | Push |
|-------|----------|-----------|--------|--------|---------|------|
| 14    | 4        | 3         | 2      | 1      |         | 4    |

#### **Delivery Types Faced**

| Total | In Swing | Out Swing | Driven | Lofted | Cutback | Push |
|-------|----------|-----------|--------|--------|---------|------|
| 19    | 5        | 4         | 3      | 5      |         | 2    |