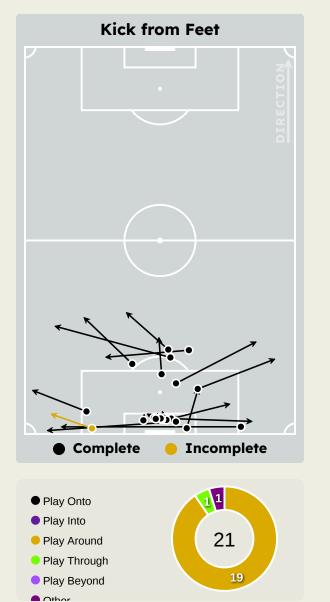

| 140    | Total Pressures            | 331    |
|--------|----------------------------|--------|
| 23     | Direct Pressures           | 60     |
| 1.2s   | Avg Pressure Duration      | 1.58s  |
| 51     | Forced Turnovers           | 55     |
| 11.14s | Ball Recovery Time         | 12.92s |
| 57     | Pushing on into Pressing   | 127    |
| 141    | Pushing on                 | 314    |
| 25     | Pressing Direction Inside  | 69     |
| 77     | Pressing Direction Outside | 170    |
|        |                            |        |



Most Direct Pressures

10

MARAWAN ATTIA

DEFENSIVE MIDFIELD CENTRE





# GOALKEEPING



# **Goalkeeping Involvement**



#### Fluminense FC GK Involvement Timeline







### **Al Ahly FC GK Involvement Timeline**





## **Goalkeeping Distribution**





Side Kick

Drop Kick

From Hands



Chest







## **Goalkeeping Distribution**







Drop Kick









## **Goal Prevention**

**Total Attempts on Goal Faced** 







Save %



## **Goal Prevention**







# **Aerial Control**









#### **Delivery Types Faced**

| Total | In Swing | Out Swing | Driven | Lofted | Cutback | Push |
|-------|----------|-----------|--------|--------|---------|------|
| 14    | 4        | 3         | 2      | 1      |         | 4    |

# **Aerial Control**







#### **Delivery Types Faced**

| Total | In Swing | Out Swing | Driven | Lofted | Cutback | Push |
|-------|----------|-----------|--------|--------|---------|------|
| 19    | 5        | 4         | 3      | 5      |         | 2    |



# SET PLAYS



# **Set Plays - Corners**