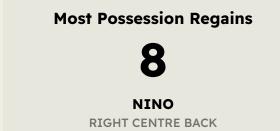

# Fluminense FC

| #  | Player        | Total<br>Possession<br>Regains |
|----|---------------|--------------------------------|
| 1  | FABIO         | 5                              |
| 2  | SAMUEL XAVIER | 6                              |
| 7  | ANDRE         | 5                              |
| 8  | MARTINELLI    | 2                              |
| 10 | GANSO         | 3                              |
| 11 | KENO          | 1                              |
| 12 | MARCELO       | 2                              |
| 14 | CANO German   |                                |
| 21 | ARIAS Jhon    | 4                              |
| 30 | FELIPE MELO   | 2                              |
| 33 | NINO          | 8                              |
| 4  | MARLON        |                                |
| 9  | JOHN KENNEDY  | 1                              |
| 23 | GUGA          |                                |
| 40 | DIOGO BARBOSA |                                |
| 45 | LIMA          |                                |

## **Defensive Actions**

| #  | Player              | Total<br>Possession<br>Regains |
|----|---------------------|--------------------------------|
| 1  | MOHAMED ELSHENAWY   | 8                              |
| 6  | YASSER IBRAHIM      | 4                              |
| 7  | KAHRABA             |                                |
| 8  | AKRAM TAWFIK        |                                |
| 10 | TAU Percy           | 3                              |
| 13 | MARAWAN ATTIA       | 7                              |
| 14 | HUSSEIN ELSHAHAT    | 1                              |
| 21 | MAALOUL Ali         | 4                              |
| 22 | EMAM ASHOUR         | 7                              |
| 24 | MOHAMED ABDELMONEIM | 4                              |
| 30 | MOHAMED HANY        | 5                              |
| 5  | RAMY RABIA          |                                |
| 17 | AMRO ELSOULIA       |                                |
| 19 | MOHAMED AFSHA       |                                |
| 28 | KARIM FOUAD         | 1                              |
| 29 | TAHER MOHAMED       |                                |