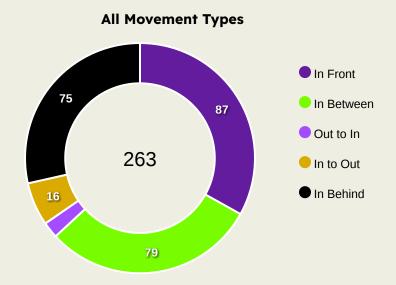

ONEIM | 7              | 2                  | 28.6%                |
| 30 | MOHAMED HANY           | 24             | 15                 | 62.5%                |
| 5  | RAMY RABIA             | 1              | 0                  | 0%                   |
| 17 | AMRO ELSOULIA          | 0              | 0                  | 0%                   |
| 19 | MOHAMED AFSHA          | 14             | 3                  | 21.4%                |
| 28 | KARIM FOUAD            | 14             | 2                  | 14.3%                |
| 29 | TAHER MOHAMED          | 15             | 4                  | 26.7%                |



121

Offers Made in Middle Third

## **Movement to Receive**

# Fluminense FC

### **Movement Types by Phase**



#### **Progression Phase**



### **Build Up Phase**





#### **Top Ranked Players**

| Туре       | Player         | Movements |
|------------|----------------|-----------|
| In Front   | 8 MARTINELLI   | 19        |
| In Between | 8 MARTINELLI   | 16        |
| Out to In  | 8 MARTINELLI   | 3         |
| In to Out  | 21 ARIAS Jhon  | 6         |
| In Behind  | 14 CANO German | 19        |



## **Movement to Receive**



### **Movement Types by Phase**



#### **Progression Phase**



#### **Build Up Phase**





### **Top Ranked Players**

| Туре       | Player              | Movements |
|------------|---------------------|-----------|
| In Front   | 13 MARAWAN ATTIA    | 12        |
| In Between | 22 EMAM ASHOUR      | 12        |
| Out to In  | 14 HUSSEIN ELSHAHAT | 3         |
| In to Out  | 7 KAHRABA           | 4         |
| In Behind