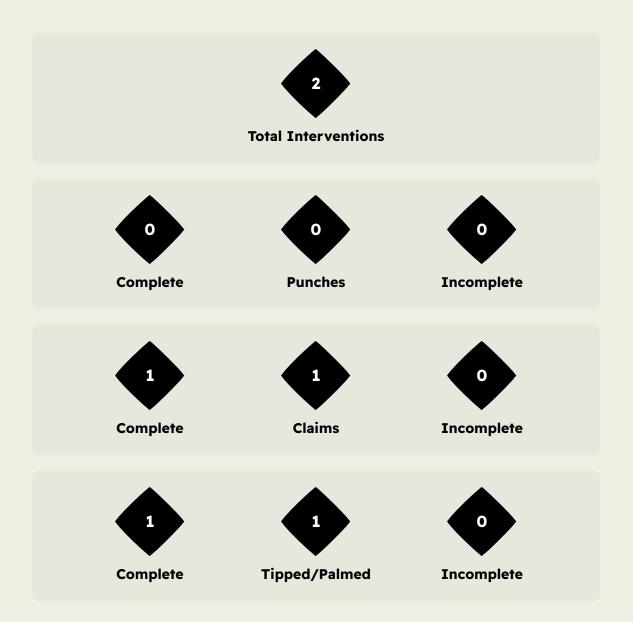

## **Goalkeeping Distribution**

Side Kick

Drop Kick

From Hands

Chest

## **Goalkeeping Distribution**

Drop Kick

## **Goal Prevention**

**Total Attempts on Goal Faced** 

Save %

## **Goal Prevention**