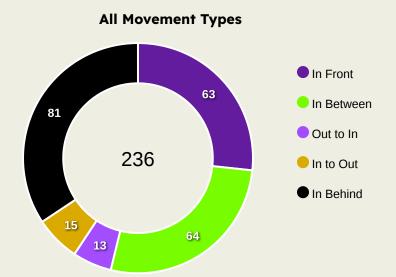

## **Movement to Receive**

### **Top Ranked Players**

| Туре       | Player              | Movements |
|------------|---------------------|-----------|
| In Front   | 13 MARAWAN ATTIA    | 12        |
| In Between | 22 EMAM ASHOUR      | 12        |
| Out to In  | 14 HUSSEIN ELSHAHAT | 3         |
| In to Out  | 7 KAHRABA           | 4         |
| In Behind  | 10 TAU Percy        | 19        |