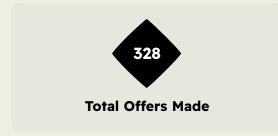

# Offering to Receive

| #  | Player        | Offers<br>Made | Offers<br>Received | % Made &<br>Received |
|----|---------------|----------------|--------------------|----------------------|
| 1  | FABIO         | 5              | 3                  | 60%                  |
| 2  | SAMUEL XAVIER | 19             | 4                  | 21.1%                |
| 7  | ANDRE         | 27             | 12                 | 44.4%                |
| 8  | MARTINELLI    | 46             | 19                 | 41.3%                |
| 10 | GANSO         | 36             | 12                 | 33.3%                |
| 11 | KENO          | 38             | 6                  | 15.8%                |
| 12 | MARCELO       | 10             | 2                  | 20%                  |
| 14 | CANO German   | 27             | 7                  | 25.9%                |
| 21 | ARIAS Jhon    | 54             | 23                 | 42.6%                |
| 30 | FELIPE MELO   | 9              | 6                  | 66.7%                |
| 33 | NINO          | 13             | 5                  | 38.5%                |
| 4  | MARLON        | 6              | 3                  | 50%                  |
| 9  | JOHN KENNEDY  | 9              | 3                  | 33.3%                |
| 23 | GUGA          | 7              | 1                  | 14.3%                |
| 40 | DIOGO BARBOSA | 3              | 1                  | 33.3%                |
| 45 | LIMA          | 19             | 4                  | 21.1%                |
|    |               |                |                    |                      |