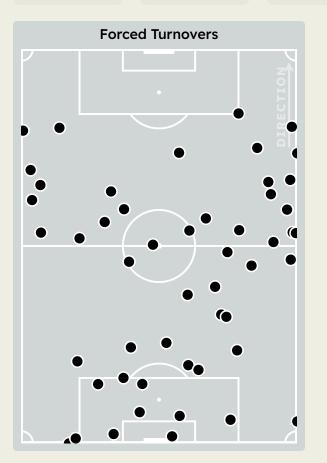

## **Defensive Actions**

## **Defensive Pressure**

| 140    | Total Pressures            | 331    |
|--------|----------------------------|--------|
| 23     | Direct Pressures           | 60     |
| 1.2s   | Avg Pressure Duration      | 1.58s  |
| 51     | Forced Turnovers           | 55     |
| 11.14s | Ball Recovery Time         | 12.92s |
| 57     | Pushing on into Pressing   | 127    |
| 141    | Pushing on                 | 314    |
| 25     | Pressing Direction Inside  | 69     |
| 77     | Pressing Direction Outside | 170    |
|        |                            |        |