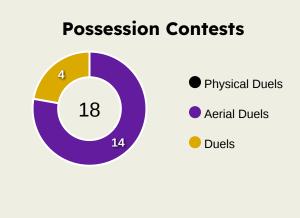

# **Aerial Control**

#### **Delivery Types Faced**

| Total | In Swing | Out Swing | Driven | Lofted | Cutback | Push |
|-------|----------|-----------|--------|--------|---------|------|
| 14    | 4        | 3         | 2      | 1      |         | 4    |