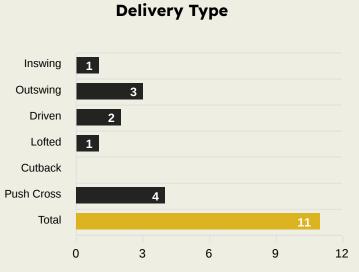

# **Crosses (Open Play)**

| Cross Zones |   |   |   |   |  |
|-------------|---|---|---|---|--|
|             | 0 | • | 2 |   |  |
| 6           |   |   |   | 4 |  |
|             |   |   |   |   |  |

| Attempted 12                 | Completed 2 |  |  |  |  |
|------------------------------|-------------|--|--|--|--|
| Most Crosses Attempted       |             |  |  |  |  |
| KENO ATTACKING MIDFIELD LEFT |             |  |  |  |  |

|    |               |         |          |        |        |         |               | ~                  |
|----|---------------|---------|----------|--------|--------|---------|---------------|--------------------|
| #  | Player        | Inswing | Outswing | Driven | Lofted | Cutback | Push<br>Cross | Total<br>Attempted |
| 1  | FABIO         | 0       | 0        | 0      | 0      | 0       | 0             | 0                  |
| 2  | SAMUEL XAVIER |         |          |        |        |         | 1             | 1                  |
| 7  | ANDRE         |         |          |        |        |         |               |                    |
| 8  | MARTINELLI    |         |          |        |        |         |               |                    |
| 10 | GANSO         |         | 1        |        |        |         |               | 1                  |
| 11 | KENO          |         | 1        |        | 2      |         |               | 3                  |
| 12 | MARCELO       |         |          |        | 1      |         |               | 1                  |
| 14 | CANO German   |         |          | 2      |        |         |               | 2                  |
| 21 | ARIAS Jhon    | 1       | 1        |        |        |         |               | 2                  |
| 30 | FELIPE MELO   |         |          |        |        |         |               |                    |
| 33 | NINO          |         |          |        |        |         |               |                    |
| 4  | MARLON        |         |          |        |        |         |               |                    |
| 9  | JOHN KENNEDY  |         |          |        |        |         |               |                    |
| 23 | GUGA          |         |          |        | 1      |         |               | 1                  |
| 40 | DIOGO BARBOSA |         |          |        |        |         |               |                    |
| 45 | LIMA          |         |          |        |        |         | 1             | 1                  |