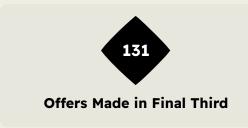

|         |               |                    |
| 30 | MOHAMED HANY           |         | 1        |        |        |         | 1             | 2                  |
| 5  | RAMY RABIA             |         |          |        |        |         |               |                    |
| 17 | AMRO ELSOULIA          |         |          |        |        |         |               |                    |
| 19 | MOHAMED AFSHA          |         |          |        |        |         |               |                    |
| 28 | KARIM FOUAD            |         |          |        | 1      |         | 1             | 2                  |
| 29 | TAHER MOHAMED          |         |          |        |        |         |               |                    |

# Offering to Receive



















| #  | Player        | Offers<br>Made | Offers<br>Received | % Made &<br>Received |
|----|---------------|----------------|--------------------|----------------------|
| 1  | FABIO         | 5              | 3                  | 60%                  |
| 2  | SAMUEL XAVIER | 19             | 4                  | 21.1%                |
| 7  | ANDRE         | 27             | 12                 | 44.4%                |
| 8  | MARTINELLI    | 46             | 19                 | 41.3%                |
| 10 | GANSO         | 36             | 12                 | 33.3%                |
| 11 | KENO          | 38             | 6                  | 15.8%                |
| 12 | MARCELO       | 10             | 2                  | 20%                  |
| 14 | CANO German   | 27