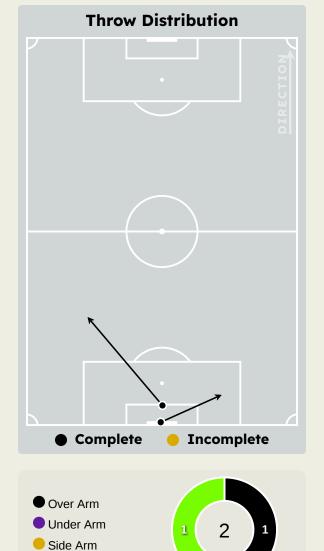

| 331    |
|--------|----------------------------|--------|
| 23     | Direct Pressures           | 60     |
| 1.2s   | Avg Pressure Duration      | 1.58s  |
| 51     | Forced Turnovers           | 55     |
| 11.14s | Ball Recovery Time         | 12.92s |
| 57     | Pushing on into Pressing   | 127    |
| 141    | Pushing on                 | 314    |
| 25     | Pressing Direction Inside  | 69     |
| 77     | Pressing Direction Outside | 170    |
|        |                            |        |



Most Direct Pressures

10

MARAWAN ATTIA

DEFENSIVE MIDFIELD CENTRE





# GOALKEEPING



# **Goalkeeping Involvement**



#### Fluminense FC GK Involvement Timeline







### **Al Ahly FC GK Involvement Timeline**





## **Goalkeeping Distribution**





Side Kick

Drop Kick

From Hands



Chest







## **Goalkeeping Distribution**







Drop Kick









## **Goal Prevention**

**Total Attempts on Goal Faced** 







Save %



## **Goal Prevention**







# **Aerial Control**









#### **Delivery Types Faced**

| Total | In Swing | Out Swing | Driven | Lofted | Cutback | Push |
|-------|----------|-----------|--------|--------|---------|------|
| 14    | 4        | 3         | 2      | 1      |         | 4    |

# **Aerial Control**







#### **Delivery Types Faced**

| Total | In Swing | Out Swing | Driven | Lofted | Cutback | Push |
|-------|----------|-----------|--------|--------|---------|------|
| 19    | 5        | 4         | 3      | 5      |         | 2    |



# SET PLAYS



# **Set Plays - Corners**















#### **First Contacts on Fluminens