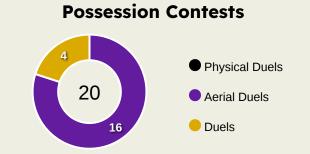

## **Out of Possession**

| #  | Player        | Tackles<br>Made / Won | Blocks | Interceptions | Pressing<br>Direct | Pressing<br>Indirect | Duels Won -<br>Aerial | Duels Won -<br>Physical | Possession<br>Contests<br>won | Clearances | Loose Ball<br>Receptions | Pushing On | Pushing On into Pressing | Possession<br>Regains | Possession<br>Interrupted |
|----|---------------|-----------------------|--------|---------------|--------------------|----------------------|-----------------------|-------------------------|-------------------------------|------------|--------------------------|------------|--------------------------|-----------------------|---------------------------|
| 1  | FABIO         |                       |        |               |                    |                      |                       |                         |                               |            | 1                        |            |                          | 5                     |                           |
| 2  | SAMUEL XAVIER | 3 / 1                 | 2      | 1             | 2                  | 4                    |                       |                         |                               | 3          | 8                        | 15         | 4                        | 6                     | 3                         |
| 7  | ANDRE         | 1/1                   | 7      |               | 2                  | 4                    |                       |                         |                               | 4          | 4                        | 14         | 3                        | 5                     | 4                         |
| 8  | MARTINELLI    | 1/1                   | 3      |               | 2                  | 9                    |                       |                         |                               | 1          | 11                       | 17         | 3                        | 2                     | 2                         |
| 10 | GANSO         | 3/0                   | 3      | 1             | 4                  | 27                   |                       |                         |                               |            | 5                        | 16         | 10                       | 3                     | 1                         |
| 11 | KENO          | 4 / 0                 |        |               | 4                  | 12                   | 1                     |                         | 1                             | 2          | 2                        | 10         | 7                        | 1                     | 2                         |
| 12 | MARCELO       |                       |        |               |                    | 4                    |                       |                         |                               | 2          | 5                        | 4          | 3                        | 2                     | 1                         |
| 14 | CANO German   | 1/0                   | 3      |               | 2                  | 17                   |                       |                         |                               |            | 8                        | 14         | 7                        |                       | 2                         |
| 21 | ARIAS Jhon    | 3 / 0                 | 6      |               | 2                  | 32                   |                       |                         |                               | 1          | 8                        | 30         | 15                       | 4                     | 3                         |
| 30 | FELIPE MELO   | 2/0                   | 2      | 1             | 2                  |                      |                       |                         |                               | 5          | 8                        | 2          |                          | 2                     | 4                         |
| 33 | NINO          | 2/0                   | 4      |               |                    | 1                    | 4                     |                         | 4                             | 6          | 4                        | 5          |                          | 8                     | 6                         |
| 4  | MARLON        |                       |        |               |                    | 1                    |                       |                         |                               | 2          |                          | 4          | 1                        |                       | 1                         |
| 9  | JOHN KENNEDY  | 1/1                   |        |               | 1                  | 4                    | 1                     |                         | 1                             |            | 1                        | 5          | 2                        | 1                     |                           |
| 23 | GUGA          |                       |        |               |                    |                      |                       |                         |                               |            |                          | 2          |                          |                       |                           |
| 40 | DIOGO BARBOSA | 1/0                   |        |               | 1                  |                      |                       |                         |                               |            | 1                        | 1          |                          |                       | 1                         |
| 45 | LIMA          |                       | 1      |               | 1                  | 2                    |                       |                         |                               |            |                          | 2          | 2                        |                       |                           |

# **Out of Possession**

| #  | Player              | Tackles<br>Made / Won | Blocks | Interceptions | Pressing<br>Direct | Pressing<br>Indirect | Duels Won -<br>Aerial | Duels Won -<br>Physical | Possession<br>Contests<br>won | Clearances | Loose Ball<br>Receptions | Pushing On | Pushing On into Pressing | Possession<br>Regains | Possession<br>Interrupted |
|----|---------------------|-----------------------|--------|---------------|--------------------|----------------------|-----------------------|-------------------------|-------------------------------|------------|--------------------------|------------|--------------------------|-----------------------|---------------------------|
| 1  | MOHAMED ELSHENAWY   | 0 / 0                 | 0      | 0             | 0                  | 0                    | 0                     | 0                       | 0                             | 1          | 3                        | 0          | 0                        | 8                     | 0                         |
| 6  | YASSER IBRAHIM      | 5 / 0                 | 3      |               | 6                  | 7                    | 2                     |                         | 3                             | 4          | 3                        | 17         | 5                        | 4                     | 3                         |
| 7  | KAHRABA             |                       | 1      |               | 3                  | 28                   | 1                     |                         | 1                             | 1          | 1                        | 39         | 17                       |                       | 1                         |
| 8  | AKRAM TAWFIK        | 6/0                   | 3      |               | 7                  | 52                   |                       |                         | 1                             | 1          | 7                        | 43         | 16                       |                       | 6                         |
| 10 | TAU Percy           | 3 / 0                 | 2      |               | 2                  | 48                   |                       |                         |                               |            | 1                        | 36         | 25                       | 3                     |                           |
| 13 | MARAWAN ATTIA       | 3 / 0                 | 7      | 2             | 10                 | 18                   |                       |                         | 1                             | 4          | 15                       | 37         | 12                       | 7                     | 8                         |
| 14 | HUSSEIN ELSHAHAT    |                       | 2      | 1             |                    | 23                   | 1                     |                         | 2                             |            | 1                        | 21         | 9                        | 1                     | 1                         |
| 21 | MAALOUL Ali         | 3/0                   | 5      | 1             | 5                  | 20                   | 1                     |                         | 1                             | 4          | 5                        | 29         | 12                       | 4                     | 2                         |
| 22 | EMAM ASHOUR         | 4 / 1                 | 2      | 2             | 7                  | 29                   | 1                     |                         | 1                             | 1          | 9                        | 18         | 7                        | 7                     | 1                         |
| 24 | MOHAMED ABDELMONEIM | 4 / 2                 | 1      | 1             | 5                  | 5                    | 1                     |                         | 1                             | 5          | 7                        | 17         | 2                        | 4                     | 7                         |
| 30 | MOHAMED HANY        | 8 / 0                 | 6      |               | 8                  | 14                   |                       |                         |                               | 5          | 4                        | 27         | 7                        | 5                     | 5                         |
| 5  | RAMY RABIA          |                       |        |               | 2                  | 2                    |                       |                         |                               |            |                          | 2          | 1                        |                       |                           |
| 17 | AMRO ELSOULIA       | 1/0                   |        |               | 2                  | 3                    |                       |                         |                               |            |                          | 6          |                          |                       | 1                         |
| 19 | MOHAMED AFSHA       |                       |        |               |                    | 4                    |                       |                         |                               |            | 1                        | 5          | 1                        |                       |                           |
| 28 | KARIM FOUAD         | 1/0                   |        | 1             | 2                  | 8                    | 1                     |                         | 1                             |            |                          | 9          | 6                        | 1                     |                           |
| 29 | TAHER MOHAMED       |                       | 1      |               | 1                  | 10                   |                       |                         |                               |            |                          | 8          | 7                        |                       |                           |