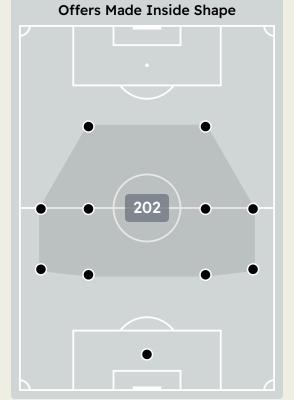

# In Possession - Offers & Receptions

|                  |              | Offer movement types |            |           |           |           |             |                 |
|------------------|--------------|----------------------|------------|-----------|-----------|-----------|-------------|-----------------|
| # Player         | Total Offers | In Front             | In Between | Out to In | In to Out | In Behind | No Movement | Offers Received |
| 1 FABIO          | 5            |                      |            |           |           |           | 5           | 3               |
| 2 SAMUEL XAVIER  | 19           | 5                    | 3          |           | 1         | 9         | 1           | 4               |
| 7 ANDRE          | 27           | 14                   | 10         |           |           | 1         | 2           | 12              |
| 8 MARTINELLI     | 46           | 19                   | 16         | 3         | 2         | 1         | 5           | 19              |
| 10 GANSO         | 36           | 16                   | 13         |           | 1         |           | 6           | 12              |
| 11 KENO          | 38           | 2                    | 6          |           | 4         | 15        | 11          | 6               |
| 12 MARCELO       | 10           | 5                    | 2          |           |           | 3         |             | 2               |
| 14 CANO German   | 27           |                      | 5          |           |           | 19        | 3           | 7               |
| 21 ARIAS Jhon    | 54           | 15                   | 15         | 2         | 6         | 13        | 3           | 23              |
| 30 FELIPE MELO   | 9            | 2                    |            |           |           | 1         | 6           | 6               |
| 33 NINO          | 13           | 2                    |            |           |           |           | 11          | 5               |
| 4 MARLON         | 6            | 1                    |            |           |           |           | 5           | 3               |
| 9 JOHN KENNEDY   | 9            |                      | 3          |           |           | 5         | 1           | 3               |
| 23 GUGA          | 7            |                      |            |           |           | 4         | 3           | 1               |
| 40 DIOGO BARBOSA | 3            |                      |            |           |           | 1         | 2           | 1               |
| 45 LIMA          | 19           | 6                    | 6          | 1         | 2         | 3         | 1           | 4               |