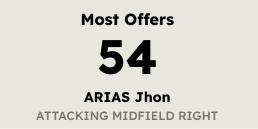

# Offering to Receive

| #  | Player        | Offers<br>Made | Offers<br>Received | % Made &<br>Received |
|----|---------------|----------------|--------------------|----------------------|
| 1  | FABIO         | 5              | 3                  | 60%                  |
| 2  | SAMUEL XAVIER | 19             | 4                  | 21.1%                |
| 7  | ANDRE         | 27             | 12                 | 44.4%                |
| 8  | MARTINELLI    | 46             | 19                 | 41.3%                |
| 10 | GANSO         | 36             | 12                 | 33.3%                |
| 11 | KENO          | 38             | 6                  | 15.8%                |
| 12 | MARCELO       | 10             | 2                  | 20%                  |
| 14 | CANO German   | 27             | 7                  | 25.9%                |
| 21 | ARIAS Jhon    | 54             | 23                 | 42.6%                |
| 30 | FELIPE MELO   | 9              | 6                  | 66.7%                |
| 33 | NINO          | 13             | 5                  | 38.5%                |
| 4  | MARLON        | 6              | 3                  | 50%                  |
| 9  | JOHN KENNEDY  | 9              | 3                  | 33.3%                |
| 23 | GUGA          | 7              | 1                  | 14.3%                |
| 40 | DIOGO BARBOSA | 3              | 1                  | 33.3%                |
| 45 | LIMA          | 19             | 4                  | 21.1%                |
|    |               |                |                    |                      |