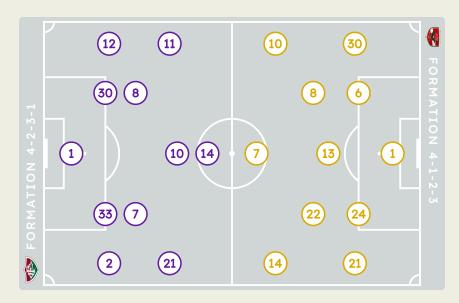

## **Match Summary - Teams**

# **Fluminense FC**

# STARTING

(3)

- (C) MOHAMED ELSHENAWY GK 1
  - YASSER IBRAHIM DF 6
  - ↓ 74′KAHRABAFW7
  - 75' AKRAM TAWFIK DF 8
    - **↓ 75'** TAU Percy FW 10 (♀
- **♣ 90+1'** MARAWAN ATTIA MF 13 (
  - HUSSEIN ELSHAHAT MF 14 (2)
    - MAALOUL Ali DF 21
- **♣ 90+1'** EMAM ASHOUR MF 22 (
- 9' MOHAMED ABDELMONEIM DF 24
  - MOHAMED HANY DF 30 (