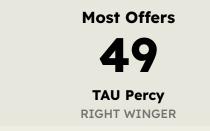

# **Offering to Receive**

| #  | Player                 | Offers<br>Made | Offers<br>Received | % Made &<br>Received |
|----|------------------------|----------------|--------------------|----------------------|
| 1  | MOHAMED ELSHENAWY      | 6              | 5                  | 83.3%                |
| 6  | YASSER IBRAHIM         | 3              | 1                  | 33.3%                |
| 7  | KAHRABA                | 29             | 5                  | 17.2%                |
| 8  | AKRAM TAWFIK           | 28             | 5                  | 17.9%                |
| 10 | TAU Percy              | 49             | 13                 | 26.5%                |
| 13 | MARAWAN ATTIA          | 25             | 8                  | 32%                  |
| 14 | HUSSEIN ELSHAHAT       | 37             | 19                 | 51.4%                |
| 21 | MAALOUL Ali            | 26             | 14                 | 53.8%                |
| 22 | EMAM ASHOUR            | 30             | 11                 | 36.7%                |
| 24 | MOHAMED<br>ABDELMONEIM | 7              | 2                  | 28.6%                |
| 30 | MOHAMED HANY           | 24             | 15                 | 62.5%                |
| 5  | RAMY RABIA             | 1              | 0                  | 0%                   |
| 17 | AMRO ELSOULIA          | 0              | 0                  | 0%                   |
| 19 | MOHAMED AFSHA          | 14             | 3                  | 21.4%                |
| 28 | KARIM FOUAD            | 14             | 2                  | 14.3%                |
| 29 | TAHER MOHAMED          | 15             | 4                  | 26.7%                |