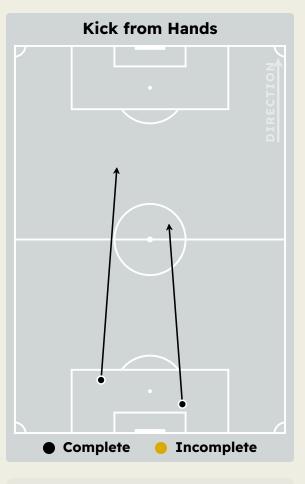

| 140    | Total Pressures            | 331    |
|--------|----------------------------|--------|
| 23     | Direct Pressures           | 60     |
| 1.2s   | Avg Pressure Duration      | 1.58s  |
| 51     | Forced Turnovers           | 55     |
| 11.14s | Ball Recovery Time         | 12.92s |
| 57     | Pushing on into Pressing   | 127    |
| 141    | Pushing on                 | 314    |
| 25     | Pressing Direction Inside  | 69     |
| 77     | Pressing Direction Outside | 170    |
|        |                            |        |



Most Direct Pressures

10

MARAWAN ATTIA

DEFENSIVE MIDFIELD CENTRE





# GOALKEEPING



# **Goalkeeping Involvement**



#### Fluminense FC GK Involvement Timeline







### **Al Ahly FC GK Involvement Timeline**





## **Goalkeeping Distribution**





Side Kick

Drop Kick

From Hands



Chest







## **Goalkeeping Distribution**







Drop Kick









## **Goal Prevention**

**Total Attempts on Goal Faced** 







Save %



## **Goal Prevention**







# **Aerial Control**









#### **Delivery Types Faced**

| Total | In Swing | Out Swing | Driven | Lofted | Cutback | Push |
|-------|----------|-----------|--------|--------|---------|------|
| 14    | 4        | 3         | 2      | 1      |         | 4    |

# **Aerial Control**







#### **Delivery Types Faced**

| Total | In Swing | Out Swing | Driven | Lofted | Cutback | Push |
|-------|----------|-----------|--------|--------|---------|------|
| 19    | 5        | 4         | 3      | 5      |         | 2    |



# SET PLAYS



# **Set Plays - Corners**