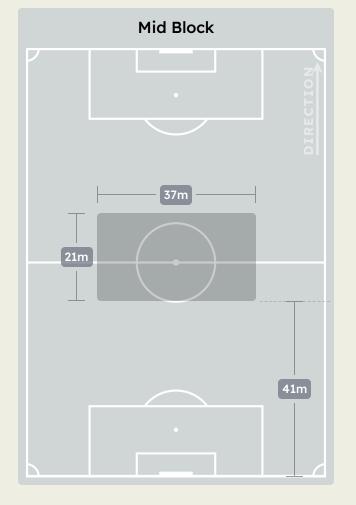

|
| 8  | MARTINELLI    | 5                              |
| 10 | GANSO         | 1                              |
| 11 | KENO          | 2                              |
| 12 | MARCELO       | 3                              |
| 14 | CANO German   | 2                              |
| 21 | ARIAS Jhon    | 2                              |
| 30 | FELIPE MELO   | 3                              |
| 33 | NINO          |                                |
| 4  | MARLON        |                                |
| 5  | ALEXSANDER    | 1                              |
| 9  | JOHN KENNEDY  | 1                              |
| 40 | DIOGO BARBOSA |                                |
| 45 | LIMA          |                                |

#### **Defensive Line Height & Team Length**







#### **Defensive Line Height & Team Length**









#### **Defensive Pressure**

# ) Manchester City FC





**Most Direct Pressures** 

BERNARDO SILVA ATTACKING MIDFIELD RIGHT

#### Most Direct Pressures

ARIAS Jhon ATTACKING MIDFIELD RIGHT











# GOALKEEPING

# Manchester City FC v Fluminense FC

#### **Goalkeeping Involvement**











#### **Goalkeeping Distribution**



#### **Goalkeeping Distribution**

Fluminense FC

**Total Distributions** 









#### **Goal Prevention**



#### **Goal Prevention**





#### **Aerial Control**





#### **Aerial Control**











## **SET PLAYS**

#### **Set Plays - Corners**

Direct (on target)

Direct (off target)

Indirect

### Manchester City FC

Manchester City FC

Manchester City FC

Manchester City FC

2

1

1

ALVAREZ J