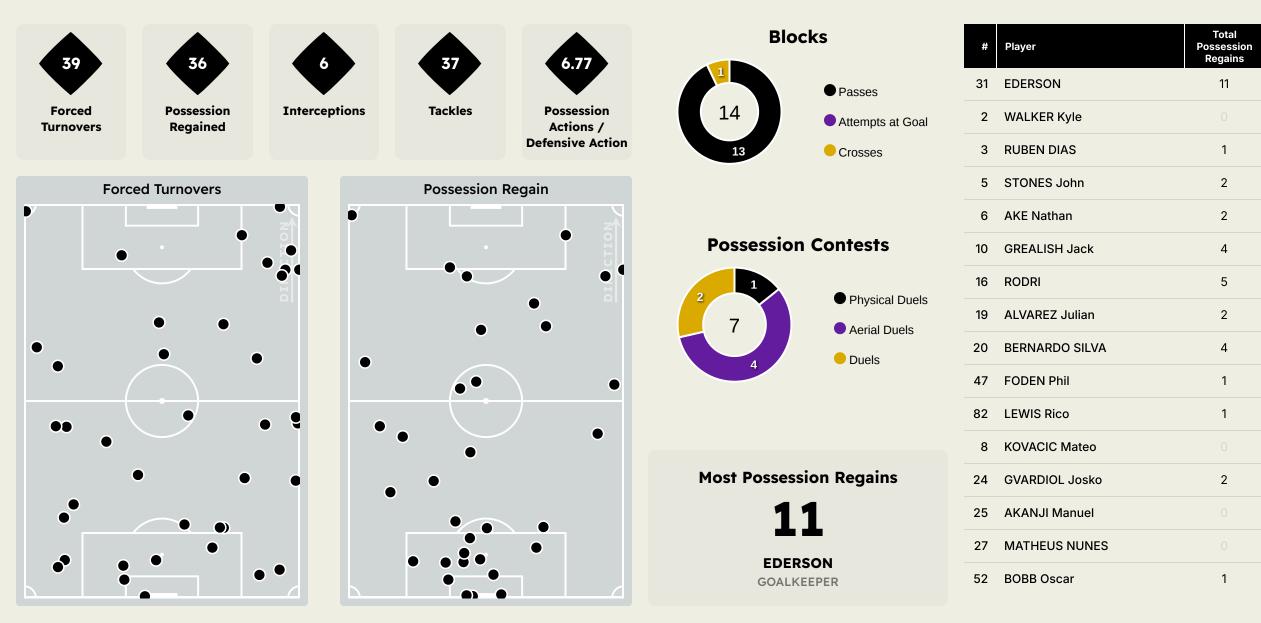

#### **Defensive Actions**

# ) Manchester City FC

**Most Direct Pressures** 

BERNARDO SILVA ATTACKING MIDFIELD RIGHT