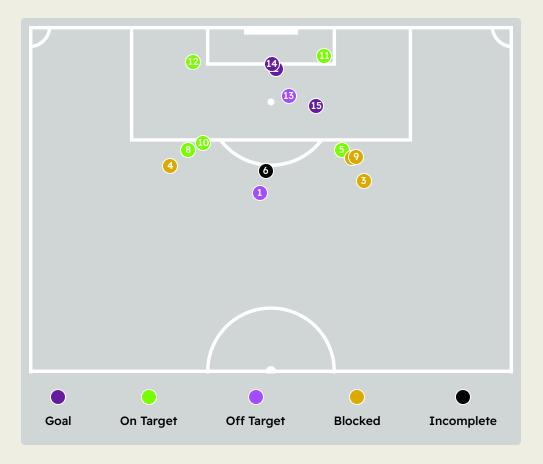

| Time | Player            | Outcome                               | Body Part  | Delivery Type |
|------|-------------------|---------------------------------------|------------|---------------|
| 0    | 6 AKE Nathan      | Off Target                            | Left Foot  | Loose Ball    |
| 0    | 19 ALVAREZ Julian | On Target - Goal                      | Upper Body | Other         |
| 21   | 2 WALKER Kyle     | Incomplete - Blocked                  | Right Foot | Pass          |
| 23   | 19 ALVAREZ Julian | Incomplete - Blocked                  | Right Foot | Freekick      |
| 25   | 19 ALVAREZ Julian | Deflected On Target - Defensive Event | Left Foot  | Pass          |
| 34   | 47 FODEN Phil     | Incomplete - Referee Event            | Left Foot  | Corner        |
| 36   | 47 FODEN Phil     | Incomplete - Blocked                  | Left Foot  | Pass          |
| 41   | 10 GREALISH Jack  | On Target - Saved                     | Right Foot | Pass          |
| 41   | 47 FODEN Phil     | Incomplete - Blocked                  | Left Foot  | Pass          |
| 46   | 47 FODEN Phil     | On Target - Saved                     | Left Foot  | Pass          |
| 46   | 20 BERNARDO SILVA | On Target - Saved                     | Head       | Other         |
| 51   | 47 FODEN Phil     | On Target - Saved                     | Left Foot  | Pass          |
| 61   | 5 STONES John     | Off Target                            | Head       | Corner        |
| 71   | 47 FODEN Phil     | On Target - Goal                      | Left Foot  | Cross         |
| 87   | 19 ALVAREZ Julian | On Target - Goal                      | Right Foot | Pass          |