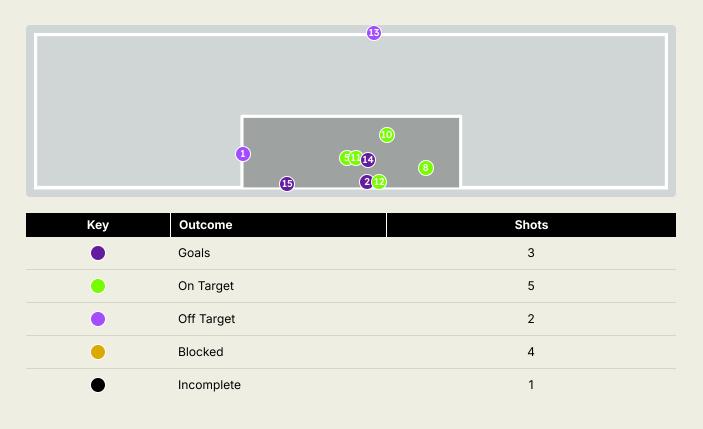

| Time | Player            | Outcome                               | Body Part  | Delivery Type |
|------|-------------------|---------------------------------------|------------|---------------|
| 0    | 6 AKE Nathan      | Off Target                            | Left Foot  | Loose Ball    |
| 0    | 19 ALVAREZ Julian | On Target - Goal                      | Upper Body | Other         |
| 21   | 2 WALKER Kyle     | Incomplete - Blocked                  | Right Foot | Pass          |
| 23   | 19 ALVAREZ Julian | Incomplete - Blocked                  | Right Foot | Freekick      |
| 25   | 19 ALVAREZ Julian | Deflected On Target - Defensive Event | Left Foot  | Pass          |
| 34   | 47 FODEN Phil     | Incomplete - Referee Event            | Left Foot  | Corner        |
| 36   | 47 FODEN Phil     | Incomplete - Blocked                  | Left Foot  | Pass          |
| 41   | 10 GREALISH Jack  | On Target - Saved                     | Right Foot | Pass          |
| 41   | 47 FODEN Phil     | Incomplete - Blocked                  | Left Foot  | Pass          |
| 46   | 47 FODEN Phil     | On Target - Saved                     | Left Foot  | Pass          |
| 46   | 20 BERNARDO SILVA | On Target - Saved                     | Head       | Other         |
| 51   | 47 FODEN Phil     | On Target - Saved                     | Left Foot  | Pass          |
| 61   | 5 STONES John     | Off Target                            | Head       | Corner        |
| 71   | 47 FODEN Phil     | On Target - Goal                      | Left Foot  | Cross         |
| 87   | 19 ALVAREZ Julian | On Target - Goal                      | Right Foot | Pass          |