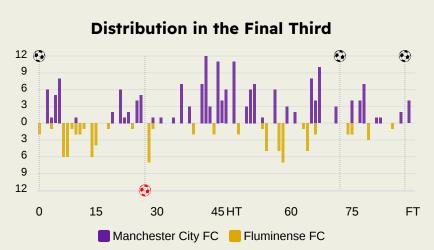

Off King Abdullah Sports City Stadium

#### Match Summary - Teams

# Manchester City FC

#### STARTING

31 GK EDERSON WALKER Kyle (C)  $(\overset{\circ}{\otimes})$ 2 DF RUBEN DIAS Ø 3 DF Ø DF STONES John 🛛 🖊 75' 5 AKE Nathan 🛛 🦊 81'  $(\bigcirc$ DF 6 GREALISH Jack 10 MF RODRI 🖊 74'  $(\bigcirc$ MF 16 FW ALVAREZ Julian C 🛞 1' 💮 88' 19 BERNARDO SILVA  $(\overset{\circ}{\bigcirc}$ 20 MF MF FODEN Phil 😔 72' 🖊 81' C 47 Ø DF LEWIS Rico 🖊 61' 82

#### SUBSTITUTES

- GK ORTEGA Stefan 18 GK CARSON Scott 33 PHILLIPS Kalvin Ø 4 MF KOVACIC Mateo 6 MF **†** 61' 8 C DF GOMEZ Sergio 21 GVARDIOL Josko C **1** 75' 24 DF AKANJI Manuel **†** 74'  $(\overset{\circ}{\bigcirc}$ 25 DF MATHEUS NUNES **+ 81'** 27 MF FW BOBB Oscar 🛉 81' C 52 C ALLEYNE Max 68 DF SUSOHO Mahamadou C 76 DF
- 92 MF HAMILTON Micah









|                          | ST/ | ARTI | NG         |
|--------------------------|-----|------|------------|
| FABIO                    | GK  | 1    | $\otimes$  |
| SAMUEL XAVIER            | DF  | 2    | $\bigcirc$ |
| ANDRE                    | MF  | 7    | $\otimes$  |
| MARTINELLI               | MF  | 8    | $\bigcirc$ |
| <b>4 60'</b> GANSO       | MF  | 10   | $\bigcirc$ |
| <b>↓ 46'</b> KENO        | FW  | 11   | $\bigcirc$ |
| 61' 57' MARCELO          | DF  | 12   | $^{\circ}$ |
| CANO German              | FW  | 14   | $^{\circ}$ |
| ARIAS Jhon               | MF  | 21   | $\odot$    |
| <b>4 61'</b> FELIPE MELO | DF  | 30   | 8          |
| 🖊 73' (C) NINO           | DF  | 33   | 8          |

#### SUBSTITUTES

| 0          |
|------------|
|            |
| $^{\circ}$ |
|