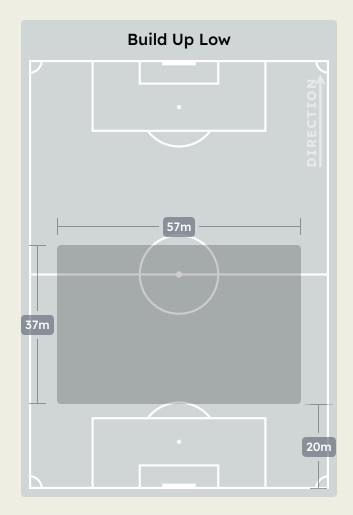

#### In Possession Line Height & Team Length

#### In Possession Line Height & Team Length

| Attempted Line Breaks | 2 |
|-----------------------|---|
| Inside Shape          | 2 |
| Outside Shape         | 0 |

| Attempted Line Breaks | 67 |
|-----------------------|----|
| Inside Shape          | 37 |
| Outside Shape         | 30 |