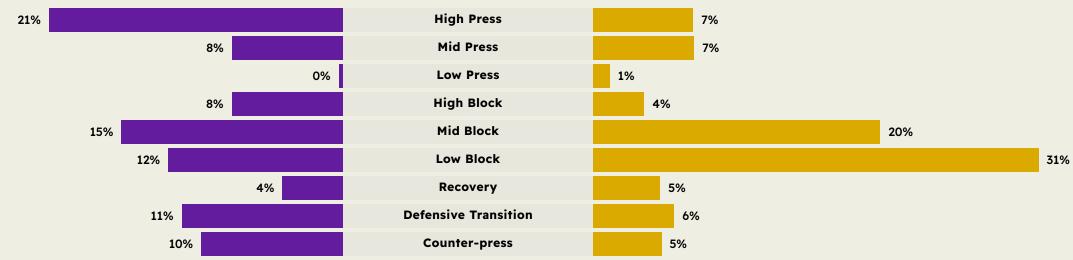

| Crosses                              |           |  | 7        |  |  |  |  |  |
| 13         |  |       | Ball Progressions                    |           |  | 24       |  |  |  |  |  |
| 287 (67)   |  | Defen | sive Pressures Applied (Direct Press | ures)     |  | 277 (49) |  |  |  |  |  |
| 39         |  |       | Forced Turnovers                     |           |  | 38       |  |  |  |  |  |
| 52         |  |       |                                      | 48        |  |          |  |  |  |  |  |
| 105 km     |  |       |                                      | 97.1 km   |  |          |  |  |  |  |  |
| 5.8 km     |  | Zon   | e 4 – Low Speed Sprinting: 20-25 km  | ı/h       |  | 5.1 km   |  |  |  |  |  |

## Manchester City FC

**Phases of Play** 





#### **OUT OF POSSESSION**









# **IN POSSESSION**

# Manchester City FC v Fluminense FC

#### In Possession Line Height & Team Length







#### In Possession Line Height & Team Length











| Attempted Line Breaks | 2 |
|-----------------------|---|
| Inside Shape          | 2 |
| Outside Shape         | 0 |

| Attempted Line Breaks | 67 |
|-----------------------|----|
| Inside Shape          | 37 |
| Outside Shape         | 30 |

**Attempted Line Breaks** 

**Inside Shape** 

**Outside Shape** 

41

19

22





| 10 |
|----|
| 7  |
| 3  |
|    |

| 60 |
|----|
| 35 |
| 25 |
|    |

**DIRECTION OF PLAY** 



Λ

10

Complete

| Attempted Line Breaks | 17 |
|-----------------------|----|
| Inside Shape          | 9  |
| Outside Shape         | 8  |



|    |                |                             |