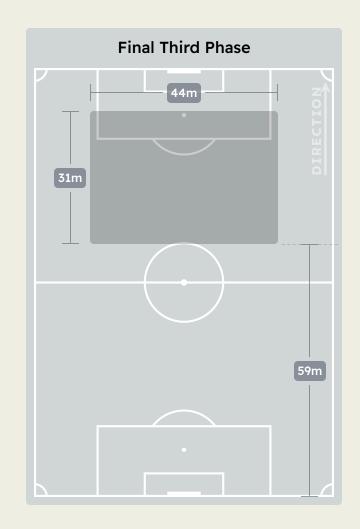

#### In Possession Line Height & Team Length

**DIRECTION OF PLAY** 

Λ

10

Complete

| Attempted Line Breaks | 17 |
|-----------------------|----|
| Inside Shape          | 9  |
| Outside Shape         | 8  |

|    |                |                             |    |                               |                   | 4 Uı                          | nits             |                   | 3 Units 2 Units   |                  |                   | Direction        |                   |         | Distribution Type |      |      |       |                     |
|----|----------------|-----------------------------|----|-------------------------------|-------------------|-------------------------------|------------------|-------------------|-------------------|------------------|-------------------|------------------|-------------------|---------|-------------------|------|------|-------|---------------------|
| #  | Player         | Line<br>Breaks<br>Attempted |    | Line Break<br>Completion<br>% | Attacking<br>Line | Attacking<br>Midfield<br>Line | Midfield<br>Line | Defensive<br>Line | Attacking<br>Line | Midfield<br>Line | Defensive<br>Line | Midfield<br>Line | Defensive<br>Line | Through | Around            | Over | Pass | Cross | Ball<br>Progression |
| 31 | EDERSON        | 13                          | 8  | 61%                           | 1                 |                               | 1                |                   | 6                 | 3                | 2                 |                  |                   | 7       | 1                 | 5    | 13   |       |                     |
| 2  | WALKER Kyle    | 22                          | 22 | 100%                          |                   |                               |                  |                   | 9                 | 4                |                   | 9                |                   | 5       | 14                | 3    | 21   |       | 1                   |
| 3  | RUBEN DIAS     | 10                          | 7  | 70%                           |                   |                               |                  |                   | 6                 | 2                |                   | 2                |                   | 2       | 5                 | 3    | 10   |       |                     |
| 5  | STONES John    | 2                           | 2  | 100%                          |                   |                               |                  |                   | 1                 |                  |                   | 1                |                   | 2       |                   |      | 2    |       |                     |
| 6  | AKE Nathan     | 17                          | 16 | 94%                           |                   |                               |                  |                   | 4                 | 2                |                   | 10               | 1                 | 5       | 9                 | 3    | 17   |       |                     |
| 10 | GREALISH Jack  | 4                           | 3  | 75%                           |                   |                               |                  |                   |                   | 3                | 1                 |                  |                   | 2       | 1                 | 1    | 4    |       |                     |
| 16 | RODRI          | 24                          | 23 | 95%                           |                   |                               |                  |                   | 8                 | 6                |                   | 9                | 1                 | 14      | 6                 | 4    | 23   |       | 1                   |
| 19 | ALVAREZ Julian | 2                           | 1  | 50%                           |                   |                               |                  |                   |                   |                  | 1                 |                  | 1                 | 1       | 1                 |      | 1    | 1     |                     |
| 20 | BERNARDO SILVA | 2                           | 2  | 100%                          |                   |                               |                  |                   | 1                 |                  |                   | 1                |                   | 1       | 1                 |      | 2    |       |                     |
| 47 | FODEN Phil     | 8                           | 5  | 62%                           |                   |                               |                  |                   | 1                 | 3                |                   | 2                | 2                 | 1       | 6                 | 1    | 6    | 2     |                     |
| 82 | LEWIS Rico     | 2                           | 2  | 100%                          |                   |                               |                  |                   |                   |                  |                   | 1                | 1                 | 1       | 1                 |      | 2    |       |                     |
| 8  | KOVACIC Mateo  | 1                           | 1  | 100%                          |                   |                               |                  |                   |                   | 1                |                   |                  |                   |         | 1                 |      | 1    |       |                     |
| 24 | GVARDIOL Josko | 1                           | 1  | 100%                          |                   |                               |                  |                   | 1                 |                  |                   |                  |                   |         |                   | 1    | 1    |       |                     |
| 25 | AKANJI Manuel  | 1                           | 1  | 100%                          |                   |                               |                  |                   |                   |                  | 1                 |                  |                   |         |                   | 1    | 1    |       |                     |
| 27 | MATHEUS NUNES  |                             |    |                               |                   |                               |                  |                   |                   |                  |                   |                  |                   |         |                   |      |      |       |                     |
| 52 | BOBB Oscar     | 1                           | 1  | 100%                          |                   |                               |                  |                   |                   |                  | 1                 |                  |                   |         | 1                 |      | 1    |       |                     |