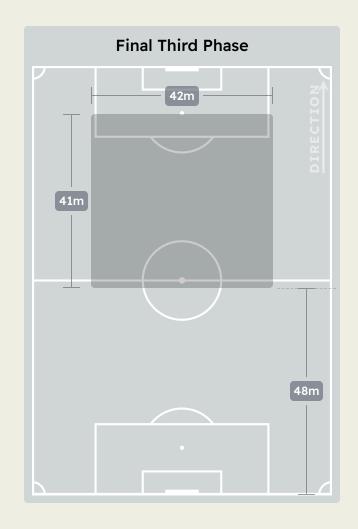

**Attempted Line Breaks** 

**Inside Shape** 

**Outside Shape** 

41

19

22

| 10 |
|----|
| 7  |
| 3  |
|    |

| 60 |
|----|
| 35 |
| 25 |
|    |

**DIRECTION OF PLAY** 

Λ

10

Complete

| Attempted Line Breaks | 17 |
|-----------------------|----|
| Inside Shape          | 9  |
| Outside Shape         | 8  |

|    |                |                             |    |                               |                   | 4 Uı                          | nits             |                   | 3 Units 2 Units   |                  |                   | Direction        |                   |         | Distribution Type |      |      |       |                     |
|----|----------------|-----------------------------|----|-------------------------------|-------------------|-------------------------------|------------------|-------------------|-------------------|------------------|-------------------|------------------|-------------------|---------|-------------------|------|------|-------|---------------------|
| #  | Player         | Line<br>Breaks<br>Attempted |    | Line Break<br>Completion<br>% | Attacking<br>Line | Attacking<br>Midfield<br>Line | Midfield<br>Line | Defensive<br>Line | Attacking<br>Line | Midfield<br>Line | Defensive<br>Line | Midfield<br>Line | Defensive<br>Line | Through | Around            | Over | Pass | Cross | Ball<br>Progression |
| 31 | EDERSON        | 13                          | 8  | 61%                           | 1                 |                               | 1                |                   | 6                 | 3                | 2                 |                  |                   | 7       | 1                 | 5    | 13   |       |                     |
| 2  | WALKER Kyle    | 22                          | 22 | 100%                          |                   |                               |                  |                   | 9                 | 4                |                   | 9                |                   | 5       | 14                | 3    | 21   |       | 1                   |
| 3  | RUBEN DIAS     | 10                          | 7  | 70%                           |                   |                               |                  |                   | 6                 | 2                |                   | 2                |                   | 2       | 5                 | 3    | 10   |       |                     |
| 5  | STONES John    | 2                           | 2  | 100%                          |                   |                               |                  |                   | 1                 |                  |                   | 1                |                   | 2       |                   |      | 2    |       |                     |
| 6  | AKE Nathan     | 17                          | 16 | 94%                           |                   |                               |                  |                   | 4                 | 2                |                   | 10               | 1                 | 5       | 9                 | 3    | 17   |       |                     |
| 10 | GREALISH Jack  | 4                           | 3  | 75%                           |                   |                               |                  |                   |                   | 3                | 1                 |                  |                   | 2       | 1                 | 1    | 4    |       |                     |
| 16 | RODRI          | 24                          | 23 | 95%                           |                   |                               |                  |                   | 8                 | 6                |                   | 9                | 1                 | 14      | 6                 | 4    | 23   |       | 1                   |
| 19 | ALVAREZ Julian | 2                           | 1  | 50%                           |                   |                               |                  |                   |                   |                  | 1                 |                  | 1                 | 1       | 1                 |      | 1    | 1     |                     |
| 20 | BERNARDO SILVA | 2                           | 2  | 100%                          |                   |                               |                  |                   | 1                 |                  |                   | 1                |                   | 1       | 1                 |      | 2    |       |                     |
| 47 | FODEN Phil     | 8                           | 5  | 62%                           |                   |                               |                  |                   | 1                 | 3                |                   | 2                | 2                 | 1       | 6                 | 1    | 6    | 2     |                     |
| 82 | LEWIS Rico     | 2                           | 2  | 100%                          |                   |                               |                  |                   |                   |                  |                   | 1                | 1                 | 1       | 1                 |      | 2    |       |                     |
| 8  | KOVACIC Mateo  | 1                           | 1  | 100%                          |                   |                               |                  |                   |                   | 1                |                   |                  |                   |         | 1                 |      | 1    |       |                     |
| 24 | GVARDIOL Josko | 1                           | 1  | 100%                          |                   |                               |                  |                   | 1                 |                  |                   |                  |                   |         |                   | 1    | 1    |       |                     |
| 25 | AKANJI Manuel  | 1                           | 1  | 100%                          |                   |                               |                  |                   |                   |                  | 1                 |                  |                   |         |                   | 1    | 1    |       |                     |
| 27 | MATHEUS NUNES  |                             |    |                               |                   |                               |                  |                   |                   |                  |                   |                  |                   |         |                   |      |      |       |                     |
| 52 | BOBB Oscar     | 1                           | 1  | 100%                          |                   |                               |                  |                   |                   |                  | 1                 |                  |                   |         | 1                 |      | 1    |       |                     |