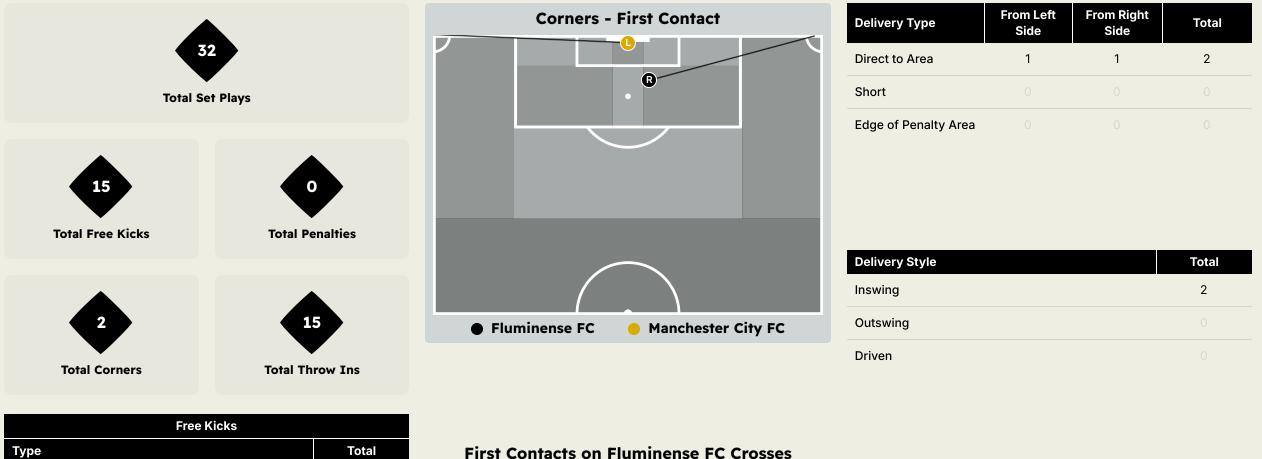

#### **First Contacts on Fluminense FC Crosses**

12

3

**By Manchester City FC** 

1

| Top 5 Player First Contacts |                    |       |  |  |  |  |  |  |  |  |
|-----------------------------|--------------------|-------|--|--|--|--|--|--|--|--|
| Player                      | Team               | Total |  |  |  |  |  |  |  |  |
| ARIAS Jhon                  | Fluminense FC      | 1     |  |  |  |  |  |  |  |  |
| EDERSON                     | Manchester City FC | 1     |  |  |  |  |  |  |  |  |