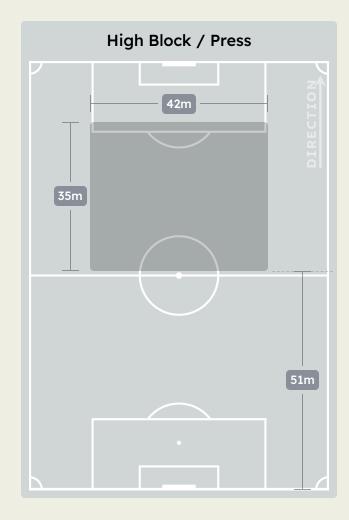

|
| 10 | GANSO         | 1                              |
| 11 | KENO          | 2                              |
| 12 | MARCELO       | 3                              |
| 14 | CANO German   | 2                              |
| 21 | ARIAS Jhon    | 2                              |
| 30 | FELIPE MELO   | 3                              |
| 33 | NINO          |                                |
| 4  | MARLON        |                                |
| 5  | ALEXSANDER    | 1                              |
| 9  | JOHN KENNEDY  | 1                              |
| 40 | DIOGO BARBOSA |                                |
| 45 | LIMA          |                                |

#### **Defensive Line Height & Team Length**







#### **Defensive Line Height & Team Length**









#### **Defensive Pressure**

# ) Manchester City FC





**Most Direct Pressures** 

BERNARDO SILVA ATTACKING MIDFIELD RIGHT

#### Most Direct Pressures

ARIAS Jhon ATTACKING MIDFIELD RIGHT











# GOALKEEPING

# Manchester City FC v Fluminense FC

#### **Goalkeeping Involvement**











#### **Goalkeeping Distribution**



#### **Goalkeeping Distribution**

Fluminense FC

**Total Distributions** 









#### **Goal Prevention**



#### **Goal Prevention**





#### **Aerial Control**





#### **Aerial Control**











## **SET PLAYS**

#### **Set Plays - Corners**

Direct (on target)

Direct (off target)

Indirect

### Manchester City FC

Manchester City FC

Manchester City FC

Manchester City FC

2

1

1

ALVAREZ Julian

STONES John

FODEN Phil



|