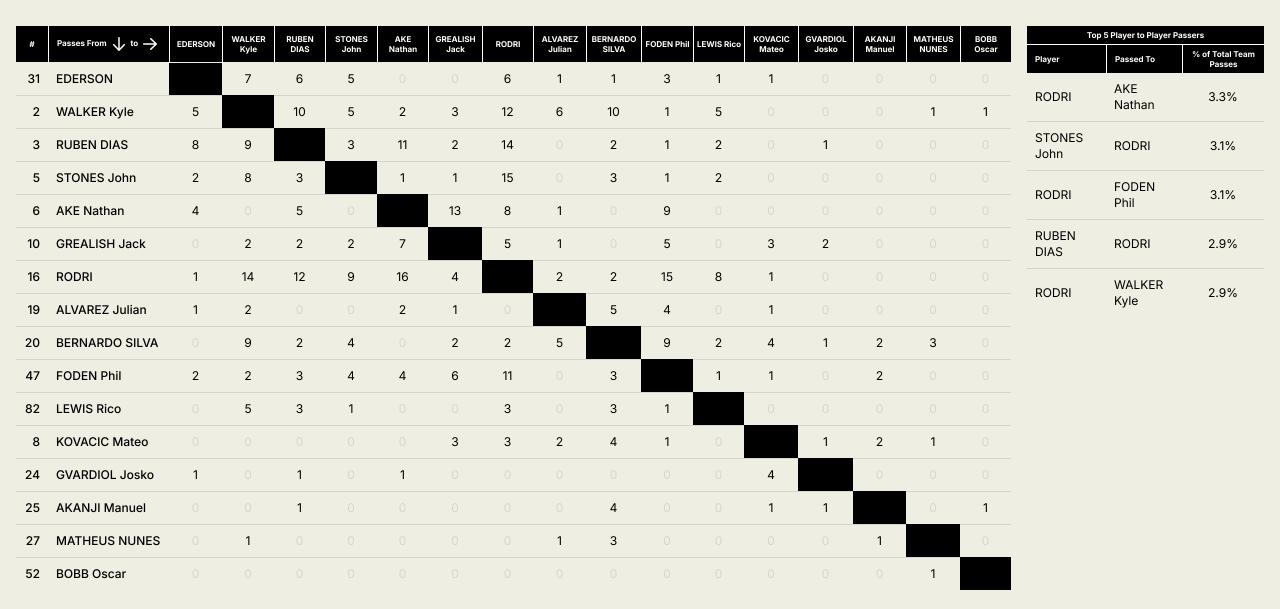

#### **Passing Networks**

#### **Passing Networks**

| #  | Passes From 🔱 to 🌙 | FABIO | SAMUEL<br>XAVIER | ANDRE | MARTINELLI | GANSO | KENO | MARCELO | CANO   | ARIAS Jhon | FELIPE | NINO | MARLON | ALEXSANDER | JOHN    | DHN DIOGO<br>INEDY BARBOSA | LIMA | Тор 5 .    | Player to Player Pa | assers                    |
|----|--------------------|-------|------------------|-------|------------|-------|------|---------|--------|------------|--------|------|--------|------------|---------|----------------------------|------|------------|---------------------|---------------------------|
|    |                    |       |                  |       |            |       |      |         | German |            | MELO   |      |        |            | KENNEDY |                            |      | Player     | Passed To           | % of Total Team<br>Passes |
| 1  | FABIO              |       | 2                | 8     | 4          | 1     |      | 2       | 1      |            | 4      | 4    |        |            |         |                            |      | ANDRE      | NINO                | 4.5%                      |
| 2  | SAMUEL XAVIER      | 3     |                  | 3     | 7          | 4     | 1    |         | 1      | 5          |        | 7    | 1      |            |         | 1                          | 1    | NINO       | ANDRE               | 3.7%                      |
| 7  | ANDRE              | 3     | 4                |       | 6          | 7     | 1    | 4       |        | 6          | 11     | 18   | 3      |            |         | 5                          | 1    |            | FELIPE              | 0.7%                      |
| 8  | MARTINELLI         | 1     | 4                | 11    |            | 5     | 1    | 4       | 1      | 2          | 4      | 7    | 2      | 2          | 1       | 1                          | 2    | ANDRE      | MELO                | 2.7%                      |
| 10 | GANSO              | 2     | 2                | 7     | 4          |       | 4    | 3       | 2      | 2          | 4      | 2    |        |            |         |                            |      | MARTINELLI | ANDRE               | 2.7%                      |
| 11 | KENO               |       | 1                | 2     | 0          | 2     |      | 1       |        | 2          |        |      |        |            |         |                            |      | NINO       | SAMUEL<br>XAVIER    | 2.5%                      |
| 12 | MARCELO            |       |                  | 1     | 4          | 1     | 2    |         | 1      | 3          | 2      |      |        |            |         |                            |      |            |                     |                           |
| 14 | CANO German        |       | 1                |       | 4          | 1     | 0    | 0       |        | 4          | 2      |      |        |            |         |                            |      |            |                     |                           |
| 21 | ARIAS Jhon         |       | 5                | 3     | 2          | 3     | 2    | 1       | 1      |            | 3      | 3    |        | 1          | 3       |                            | 2    |            |                     |                           |
| 30 | FELIPE MELO        | 4     | 1                | 6     | 4          | 2     |      | 5       | 2      | 3          |        | 6    | 0      |            |         |                            |      |            |                     |                           |
| 33 | NINO               | 8     | 10               | 15    | 4          | 4     |      | 1       | 1      | 1          | 5      |      | 0      | 0          |         |                            |      |            |                     |                           |
| 4  | MARLON             | 2     | 3                | 2     | 2          |       |      |         |        | 2          | 0      | 0    |        | 1          |         | 2                          |      |            |                     |                           |
| 5  | ALEXSANDER         |       | 1                | 3     | 1          |       |      |         |        | 3          |        | 0    | 0      |            | 0       |                            | 1    |            |                     |                           |
| 9  | JOHN KENNEDY       |       | 2                |       |            |       |      |         |        |            |        |      | 3      | 1          |         | 0                          |      |            |                     |                           |
| 40 | DIOGO BARBOSA      |       |                  | 3     |            |       |      |         |        |            |        |      |        | 2          | 1       |                            | 2    |            |                     |                           |
| 45 | LIMA               |       |                  | 1     | 2          |       |      |         |        | 3          |        |      | 1      |            | 2       | 1                          |      |            |                     |                           |
|    |                    |       |                  |       |            |       |      |         |        |            |        |      |        |            |         |                            |      |            |                     |                           |