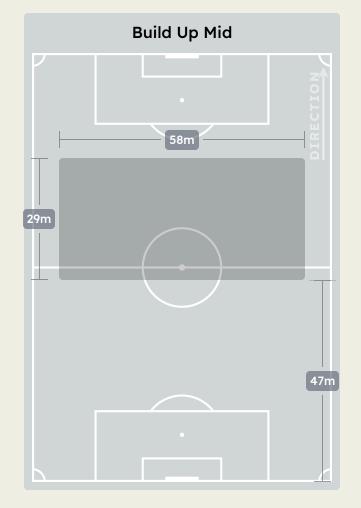

#### In Possession Line Height & Team Length

**Attempted Line Breaks** 

**Inside Shape** 

**Outside Shape** 

41

19

22

| 10 |
|----|
| 7  |
| 3  |
|    |

| 60 |
|----|
| 35 |
| 25 |
|    |