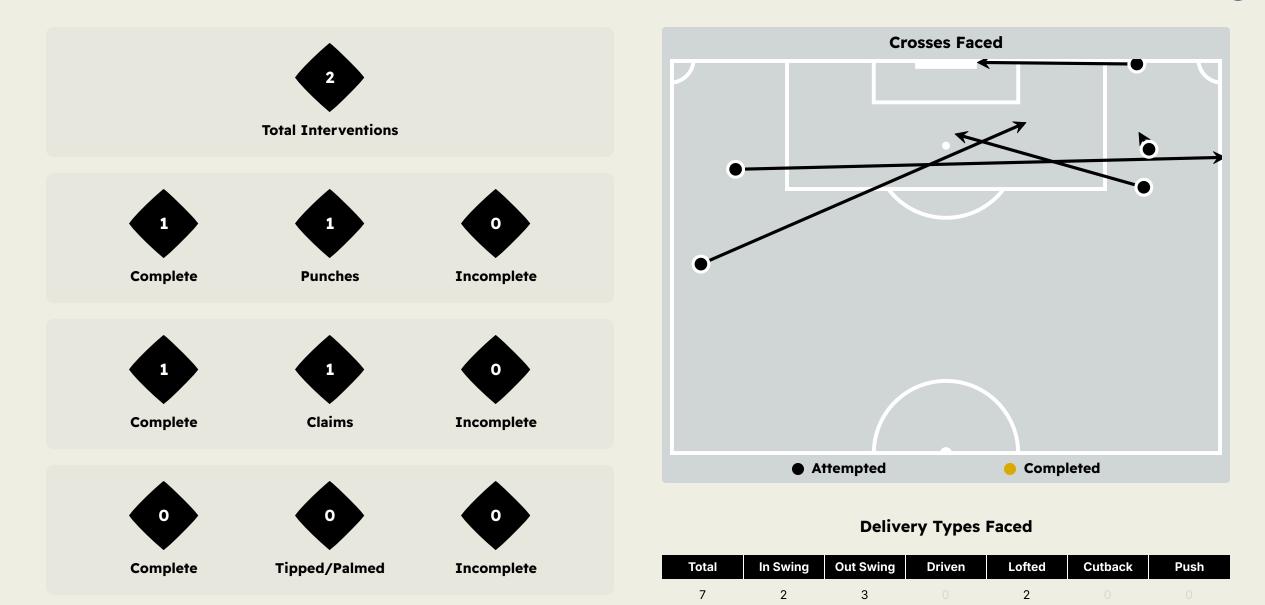

#### **Goalkeeping Distribution**

#### **Goalkeeping Distribution**

Fluminense FC

**Total Distributions** 