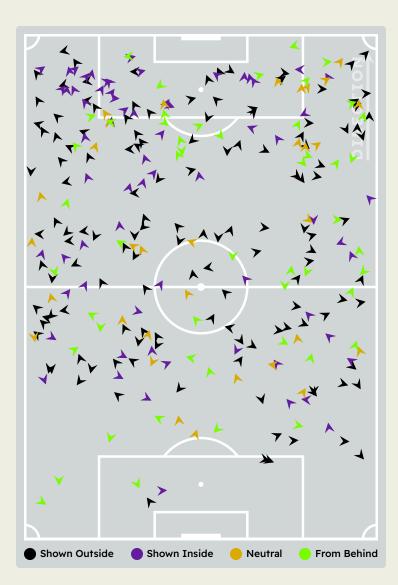

|
| 11 | KENO          | 2                              |
| 12 | MARCELO       | 3                              |
| 14 | CANO German   | 2                              |
| 21 | ARIAS Jhon    | 2                              |
| 30 | FELIPE MELO   | 3                              |
| 33 | NINO          |                                |
| 4  | MARLON        |                                |
| 5  | ALEXSANDER    | 1                              |
| 9  | JOHN KENNEDY  | 1                              |
| 40 | DIOGO BARBOSA |                                |
| 45 | LIMA          |                                |

#### **Defensive Line Height & Team Length**







#### **Defensive Line Height & Team Length**









#### **Defensive Pressure**

# ) Manchester City FC





**Most Direct Pressures** 

BERNARDO SILVA ATTACKING MIDFIELD RIGHT

#### Most Direct Pressures

ARIAS Jhon ATTACKING MIDFIELD RIGHT











# GOALKEEPING

# Manchester City FC v Fluminense FC

#### **Goalkeeping Involvement**











#### **Goalkeeping Distribution**



#### **Goalkeeping Distribution**

Fluminense FC

**Total Distributions** 









#### **Goal Prevention**



#### **Goal Prevention**





#### **Aerial Control**





#### **Aerial Control**











## **SET PLAYS**

#### **Set Plays - Corners**

Direct (on target)

Direct (off target)

Indirect

### Manchester City FC

Manchester City FC

Manchester City FC

Manchester City FC

2

1

1

ALVAREZ Julian

STONES John

FODEN Phil



|                  |                 | Corners - First Contact