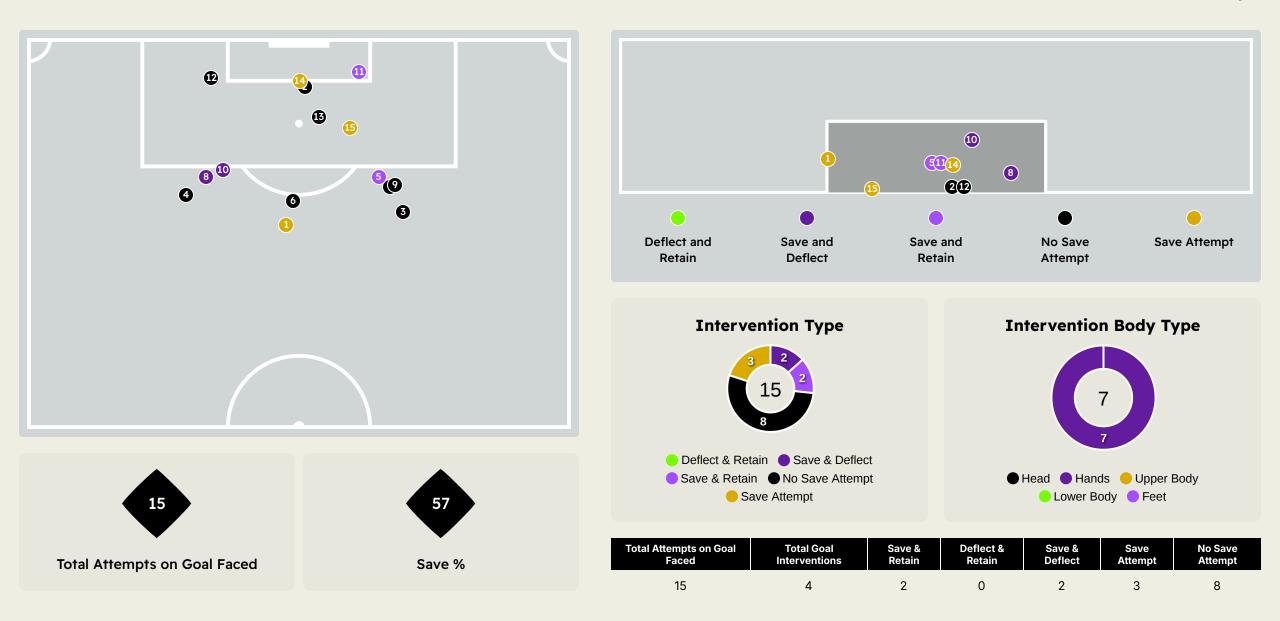

ALEXSANDER    | 1                              |
| 9  | JOHN KENNEDY  | 1                              |
| 40 | DIOGO BARBOSA |                                |
| 45 | LIMA          |                                |

#### **Defensive Line Height & Team Length**







#### **Defensive Line Height & Team Length**









#### **Defensive Pressure**

# ) Manchester City FC





**Most Direct Pressures** 

BERNARDO SILVA ATTACKING MIDFIELD RIGHT

#### Most Direct Pressures

ARIAS Jhon ATTACKING MIDFIELD RIGHT











# GOALKEEPING

# Manchester City FC v Fluminense FC

#### **Goalkeeping Involvement**











#### **Goalkeeping Distribution**



#### **Goalkeeping Distribution**

Fluminense FC

**Total Distributions** 









#### **Goal Prevention**



#### **Goal Prevention**





#### **Aerial Control**





#### **Aerial Control**











## **SET PLAYS**

#### **Set Plays - Corners**

Direct (on target)

Direct (off target)

Indirect

### Manchester City FC

Manchester City FC

Manchester City FC

Manchester City FC

2

1

1

ALVAREZ Julian

STONES John

FODEN Phil



|                  |                 | Corners - First Contact                      | Delivery Type        | From Left<br>Side | From Right<br>Side | Total |
|------------------|-----------------|----------------------------------------------|----------------------|-------------------|--------------------|-------|
| 30               |                 |                                              | Direct to Area       | 0                 | 1                  | 1     |
| Total Se         | t Pl