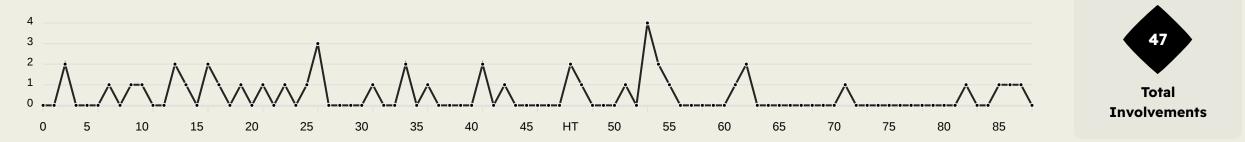

|
| 30 | FELIPE MELO   | 3                              |
| 33 | NINO          |                                |
| 4  | MARLON        |                                |
| 5  | ALEXSANDER    | 1                              |
| 9  | JOHN KENNEDY  | 1                              |
| 40 | DIOGO BARBOSA |                                |
| 45 | LIMA          |                                |

#### **Defensive Line Height & Team Length**







#### **Defensive Line Height & Team Length**









#### **Defensive Pressure**

# ) Manchester City FC





**Most Direct Pressures** 

BERNARDO SILVA ATTACKING MIDFIELD RIGHT

#### Most Direct Pressures

ARIAS Jhon ATTACKING MIDFIELD RIGHT











# GOALKEEPING

# Manchester City FC v Fluminense FC

#### **Goalkeeping Involvement**











#### **Goalkeeping Distribution**



#### **Goalkeeping Distribution**

Fluminense FC

**Total Distributions** 









#### **Goal Prevention**



#### **Goal Prevention**





#### **Aerial Control**





#### **Aerial Control**











## **SET PLAYS**

#### **Set Plays - Corners**

Direct (on target)

Direct (off target)

Indirect

### Manchester City FC

Manchester City FC

Manchester City FC

Manchester City FC

2

1

1

ALVAREZ Julian

STONES John

FODEN Phil



|                  |                 | Corners - First Contact                      | Delivery Type        | From Left<br>Side | From Right<br>Side | Total |
|------------------|-----------------|----------------------------------------------|----------------------|-------------------|--------------------|-------|
| 30