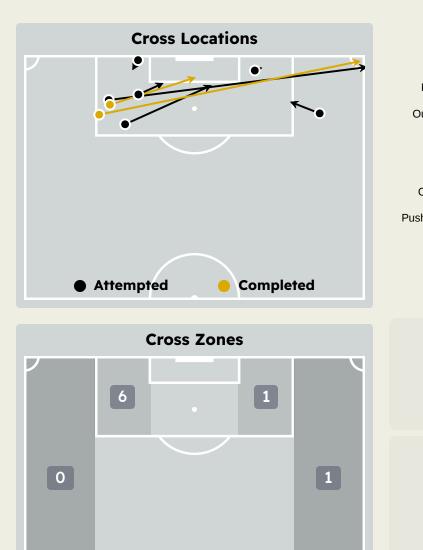

#### **First Contacts on Fluminense FC Crosses**

12

3

**By Manchester City FC** 

1

| Top 5 Player First Contacts |                    |       |  |  |  |  |  |  |  |  |
|-----------------------------|--------------------|-------|--|--|--|--|--|--|--|--|
| Player                      | Team               | Total |  |  |  |  |  |  |  |  |
| ARIAS Jhon                  | Fluminense FC      | 1     |  |  |  |  |  |  |  |  |
| EDERSON                     | Manchester City FC | 1     |  |  |  |  |  |  |  |  |