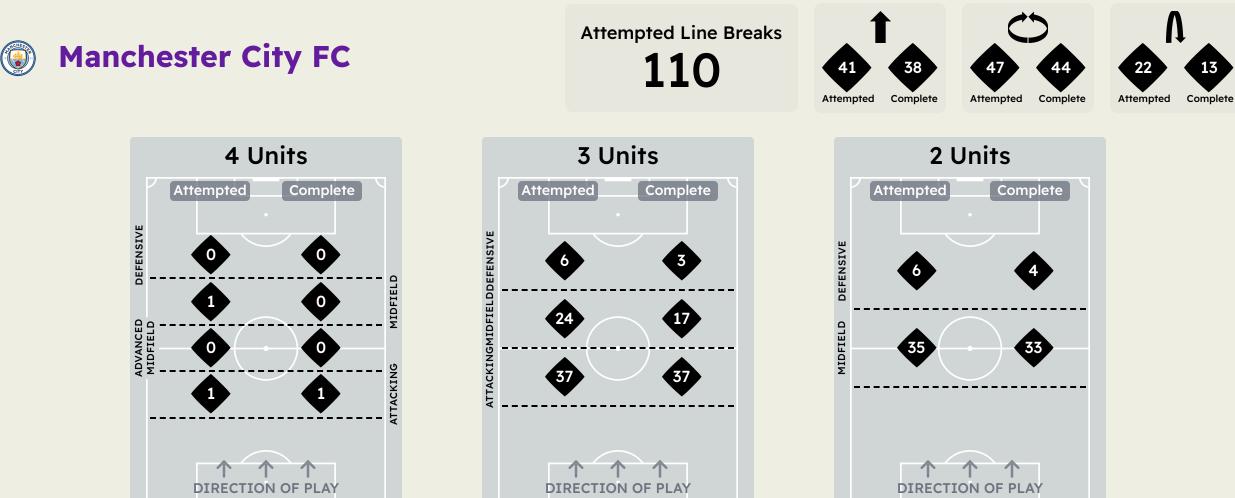

**Attempted Line Breaks** 

**Inside Shape** 

**Outside Shape** 

41

19

22

| 10 |
|----|
| 7  |
| 3  |
|    |

| 60 |
|----|
| 35 |
| 25 |
|    |

**DIRECTION OF PLAY** 

Λ

10

Complete

| Attempted Line Breaks | 17 |
|-----------------------|----|
| Inside Shape          | 9  |
| Outside Shape         | 8  |

|    |                |                             |    |                               |                   | 4 Uı                          | nits             |                   | 3 Units 2 Units   |                  |                   | Direction        |                   |         | Distribution Type |      |      |       |                     |
|----|----------------|-----------------------------|----|-------------------------------|-------------------|-------------------------------|------------------|-------------------|-------------------|------------------|-------------------|------------------|-------------------|---------|-------------------|------|------|-------|---------------------|
| #  | Player         | Line<br>Breaks<br>Attempted |    | Line Break<br>Completion<br>% | Attacking<br>Line | Attacking<br>Midfield<br>Line | Midfield<br>Line | Defensive<br>Line | Attacking<br>Line | Midfield<br>Line | Defensive<br>Line | Midfield<br>Line | Defensive<br>Line | Through | Around            | Over | Pass | Cross | Ball<br>Progression |
| 31 | EDERSON        | 13                          | 8  | 61%                           | 1                 |                               | 1                |                   | 6                 | 3                | 2                 |                  |                   | 7       | 1                 | 5    | 13   |       |                     |
| 2  | WALKER Kyle    | 22                          | 22 | 100%                          |                   |                               |                  |                   | 9                 | 4                |                   | 9                |                   | 5       | 14                | 3    | 21   |       | 1                   |
| 3  | RUBEN DIAS     | 10                          | 7  | 70%                           |                   |                               |                  |                   | 6                 | 2                |                   | 2                |                   | 2       | 5                 | 3    | 10   |       |                     |
| 5  | STONES John    | 2                           | 2  | 100%                          |                   |                               |                  |                   | 1                 |                  |                   | 1                |                   | 2       |                   |      | 2    |       |                     |
| 6  | AKE Nathan     | 17                          | 16 | 94%                           |                   |                               |                  |                   | 4                 | 2                |                   | 10               | 1                 | 5       | 9                 | 3    | 17   |       |                     |
| 10 | GREALISH Jack  | 4                           | 3  | 75%                           |                   |                               |                  |                   |                   | 3                | 1                 |                  |                   | 2       | 1                 | 1    | 4    |       |                     |
| 16 | RODRI          | 24                          | 23 | 95%                           |                   |                               |                  |                   | 8                 | 6                |                   | 9                | 1                 | 14      | 6                 | 4    | 23   |       | 1                   |
| 19 | ALVAREZ Julian | 2                           | 1  | 50%                           |                   |                               |                  |                   |                   |                  | 1                 |                  | 1                 | 1       | 1                 |      | 1    | 1     |                     |
| 20 | BERNARDO SILVA | 2                           | 2  | 100%                          |                   |                               |                  |                   | 1                 |                  |                   | 1                |                   | 1       | 1                 |      | 2    |       |                     |
| 47 | FODEN Phil     | 8                           | 5  | 62%                           |                   |                               |                  |                   | 1                 | 3                |                   | 2                | 2                 | 1       | 6                 | 1    | 6    | 2     |                     |
| 82 | LEWIS Rico     | 2                           | 2  | 100%                          |                   |                               |                  |                   |                   |                  |                   | 1                | 1                 | 1       | 1                 |      | 2    |       |                     |
| 8  | KOVACIC Mateo  | 1                           | 1  | 100%                          |                   |                               |                  |                   |                   | 1                |                   |                  |                   |         | 1                 |      | 1    |       |                     |
| 24 | GVARDIOL Josko | 1                           | 1  | 100%                          |                   |                               |                  |                   | 1                 |                  |                   |                  |                   |         |                   | 1    | 1    |       |                     |
| 25 | AKANJI Manuel  | 1                           | 1  | 100%                          |                   |                               |                  |                   |                   |                  | 1                 |                  |                   |         |                   | 1    | 1    |       |                     |
| 27 | MATHEUS NUNES  |                             |    |                               |                   |                               |                  |                   |                   |                  |                   |                  |                   |         |                   |      |      |       |                     |
| 52 | BOBB Oscar     | 1                           | 1  | 100%                          |                   |                               |                  |                   |                   |                  | 1                 |                  |                   |         | 1                 |      | 1    |       |                     |