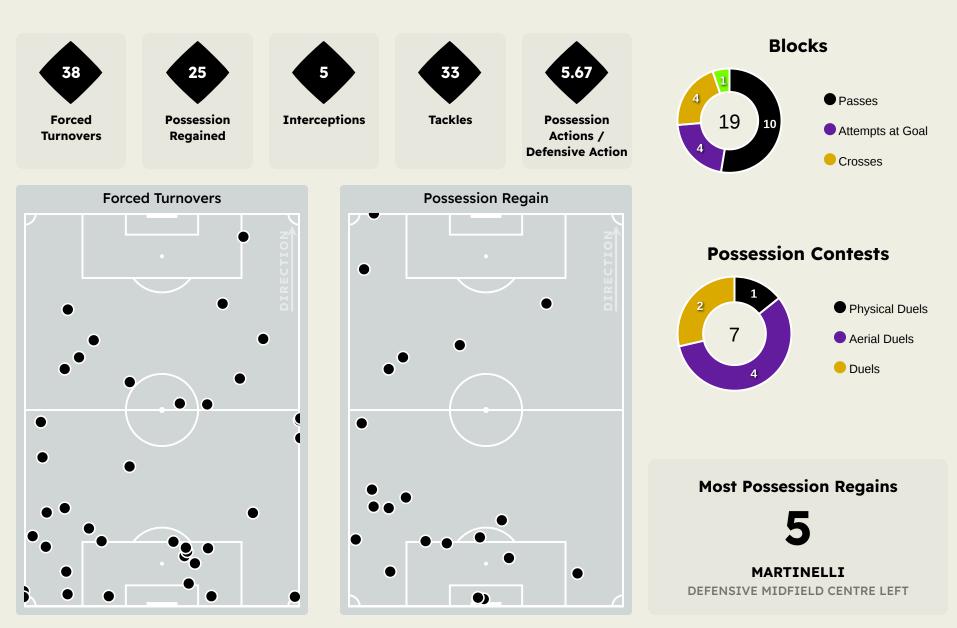

#### **Defensive Actions**

#### Most Direct Pressures

ARIAS Jhon ATTACKING MIDFIELD RIGHT