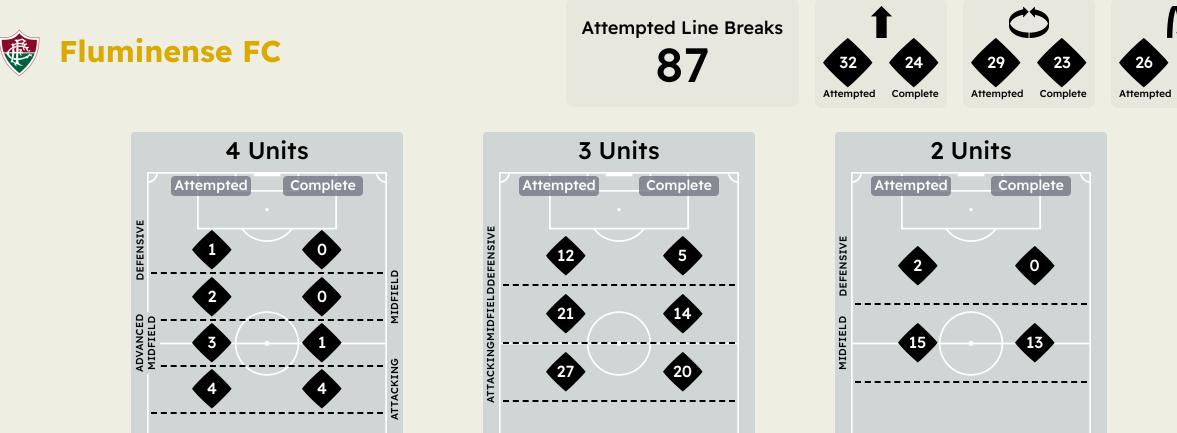

**Attempted Line Breaks** 

**Inside Shape** 

**Outside Shape** 

41

19

22

| 10 |
|----|
| 7  |
| 3  |
|    |

| 60 |
|----|
| 35 |
| 25 |
|    |

**DIRECTION OF PLAY** 

Λ

10

Complete

| Attempted Line Breaks | 17 |
|-----------------------|----|
| Inside Shape          | 9  |
| Outside Shape         | 8  |

|    |                |                             |    |                               |                   | 4 Uı                          | nits             |                   | 3 Units 2 Units   |                  |                   | Direction        |                   |         | Distribution Type |      |      |       |                     |
|----|----------------|-----------------------------|----|-------------------------------|-------------------|-------------------------------|------------------|-------------------|-------------------|------------------|-------------------|------------------|-------------------|---------|-------------------|------|------|-------|---------------------|
| #  | Player         | Line<br>Breaks<br>Attempted |    | Line Break<br>Completion<br>% | Attacking<br>Line | Attacking<br>Midfield<br>Line | Midfield<br>Line | Defensive<br>Line | Attacking<br>Line | Midfield<br>Line | Defensive<br>Line | Midfield<br>Line | Defensive<br>Line | Through | Around            | Over | Pass | Cross | Ball<br>Progression |
| 31 | EDERSON        | 13                          | 8  | 61%                           | 1                 |                               | 1                |                   | 6                 | 3                | 2                 |                  |                   | 7       | 1                 | 5    | 13   |       |                     |
| 2  | WALKER Kyle    | 22                          | 22 | 100%                          |                   |                               |                  |                   | 9                 | 4                |                   | 9                |                   | 5       | 14                | 3    | 21   |       | 1                   |
| 3  | RUBEN DIAS     | 10                          | 7  | 70%                           |                   |                               |                  |                   | 6                 | 2                |                   | 2                |                   | 2       | 5                 | 3    | 10   |       |                     |
| 5  | STONES John    | 2                           | 2  | 100%                          |                   |                               |                  |                   | 1                 |                  |                   | 1                |                   | 2       |                   |      | 2    |       |                     |
| 6  | AKE Nathan     | 17                          | 16 | 94%                           |                   |                               |                  |                   | 4                 | 2                |                   | 10               | 1                 | 5       | 9                 | 3    | 17   |       |                     |
| 10 | GREALISH Jack  | 4                           | 3  | 75%                           |                   |                               |                  |                   |                   | 3                | 1                 |                  |                   | 2       | 1                 | 1    | 4    |       |                     |
| 16 | RODRI          | 24                          | 23 | 95%                           |                   |                               |                  |                   | 8                 | 6                |                   | 9                | 1                 | 14      | 6                 | 4    | 23   |       | 1                   |
| 19 | ALVAREZ Julian | 2                           | 1  | 50%                           |                   |                               |                  |                   |                   |                  | 1                 |                  | 1                 | 1       | 1                 |      | 1    | 1     |                     |
| 20 | BERNARDO SILVA | 2                           | 2  | 100%                          |                   |                               |                  |                   | 1                 |                  |                   | 1                |                   | 1       | 1                 |      | 2    |       |                     |
| 47 | FODEN Phil     | 8                           | 5  | 62%                           |                   |                               |                  |                   | 1                 | 3                |                   | 2                | 2                 | 1       | 6                 | 1    | 6    | 2     |                     |
| 82 | LEWIS Rico     | 2                           | 2  | 100%                          |                   |                               |                  |                   |                   |                  |                   | 1                | 1                 | 1       | 1                 |      | 2    |       |                     |
| 8  | KOVACIC Mateo  | 1                           | 1  | 100%                          |                   |                               |                  |                   |                   | 1                |                   |                  |                   |         | 1                 |      | 1    |       |                     |
| 24 | GVARDIOL Josko | 1                           | 1  | 100%                          |                   |                               |                  |                   | 1                 |                  |                   |                  |                   |         |                   | 1    | 1    |       |                     |
| 25 | AKANJI Manuel  | 1                           | 1  | 100%                          |                   |                               |                  |                   |                   |                  | 1                 |                  |                   |         |                   | 1    | 1    |       |                     |
| 27 | MATHEUS NUNES  |                             |    |                               |                   |                               |                  |                   |                   |                  |                   |                  |                   |         |                   |      |      |       |                     |
| 52 | BOBB Oscar     | 1                           | 1  | 100%                          |                   |                               |                  |                   |                   |                  | 1                 |                  |                   |         | 1                 |      | 1    |       |                     |