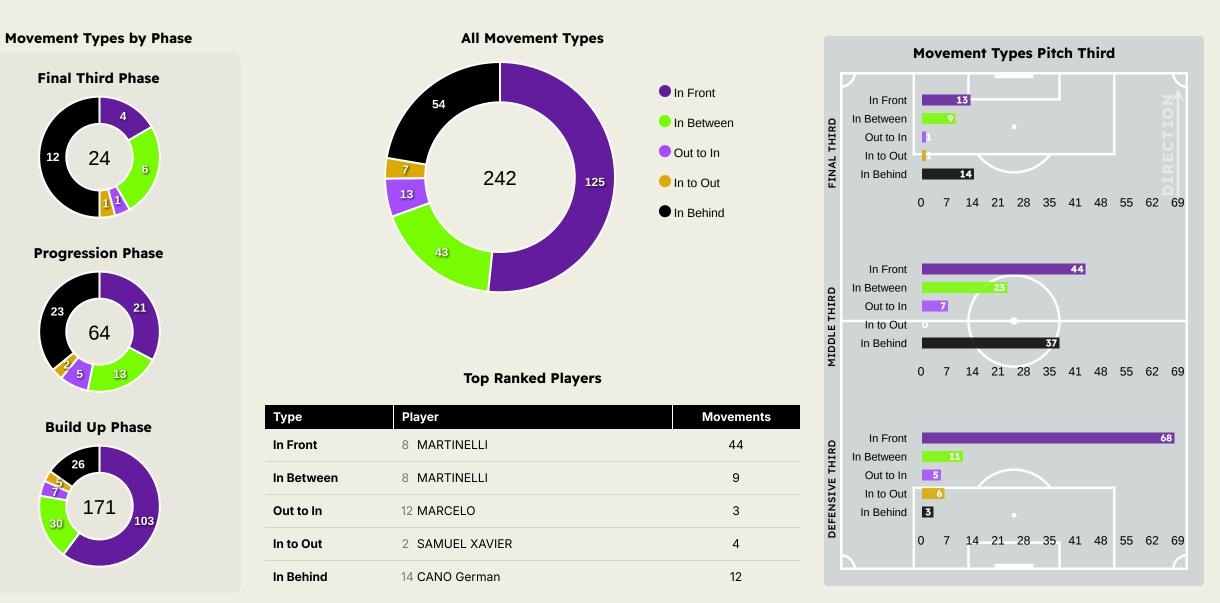

| 26.5%                |
| 82 | LEWIS Rico     | 50             | 15                 | 30%                  |
| 8  | KOVACIC Mateo  | 12             | 8                  | 66.7%                |
| 24 | GVARDIOL Josko | 2              | 0                  | 0%                   |
| 25 | AKANJI Manuel  | 6              | 2                  | 33.3%                |
| 27 | MATHEUS NUNES  | 4              | 1                  | 25%                  |
| 52 | BOBB Oscar     | 1              | 0                  | 0%                   |

#### **Offering to Receive**

# Fluminense FC



% Made &

Received

66.7%

34.7%

66.7%

31.9%

61.1%

26.1%

25%

16.7%

30.8%

57.1%

86.7%

50%

33.3%

28.6%

31.2%

37.5%



#### **Movement to Receive**



#### **Movement to Receive**

Fluminense FC









# **OUT OF POSSESSION**

# Manchester City FC v Fluminense FC

#### **Defensive Actions**





#### **Defensive Actions**



# Fluminense FC

| #  | Player        | Total<br>Possession<br>Regains |
|----|---------------|--------------------------------|
| 1  | FABIO         | 3                              |
| 2  | SAMUEL XAVIER | 1                              |
| 7  | ANDRE         | 1                              |
| 8  | MARTINELLI    | 5                              |
| 10 | GANSO         | 1                              |
| 11 | KENO          | 2                              |
| 12 | MARCELO       | 3                              |
| 14 | CANO German   | 2                              |
| 21 | ARIAS Jhon    | 2                              |
| 30 | FELIPE MELO   | 3