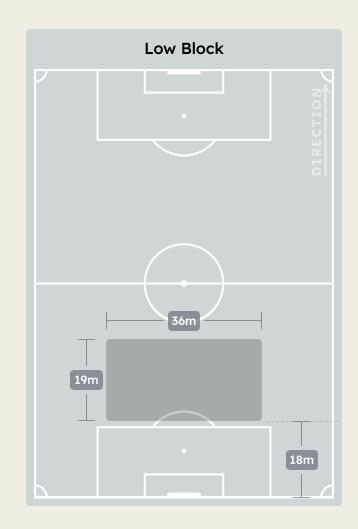

|
| 10 | GANSO         | 1                              |
| 11 | KENO          | 2                              |
| 12 | MARCELO       | 3                              |
| 14 | CANO German   | 2                              |
| 21 | ARIAS Jhon    | 2                              |
| 30 | FELIPE MELO   | 3                              |
| 33 | NINO          |                                |
| 4  | MARLON        |                                |
| 5  | ALEXSANDER    | 1                              |
| 9  | JOHN KENNEDY  | 1                              |
| 40 | DIOGO BARBOSA |                                |
| 45 | LIMA          |                                |

#### **Defensive Line Height & Team Length**







#### **Defensive Line Height & Team Length**









#### **Defensive Pressure**

# ) Manchester City FC





**Most Direct Pressures** 

BERNARDO SILVA ATTACKING MIDFIELD RIGHT

#### Most Direct Pressures

ARIAS Jhon ATTACKING MIDFIELD RIGHT











# GOALKEEPING

# Manchester City FC v Fluminense FC

#### **Goalkeeping Involvement**











#### **Goalkeeping Distribution**



#### **Goalkeeping Distribution**

Fluminense FC

**Total Distributions** 









#### **Goal Prevention**



#### **Goal Prevention**





#### **Aerial Control**





#### **Aerial Control**











## **SET PLAYS**

#### **Set Plays - Corners**

Direct (on target)

Direct (off target)

Indirect

### Manchester City FC

Manchester City FC

Manchester City FC

Manchester City FC

2

1

1

ALVAREZ Julian

STONES John

FODEN Phil



|                  |