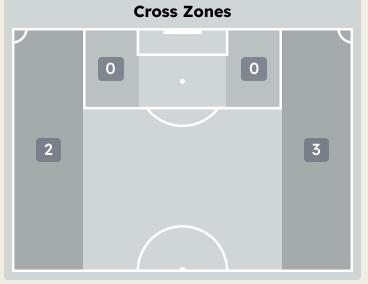

#### **Crosses (Open Play)**

| Delivery Type                          |                     |   |   |   |   |   |  |  |
|----------------------------------------|---------------------|---|---|---|---|---|--|--|
| Inswing                                |                     |   |   |   |   |   |  |  |
| Outswing 3                             |                     |   |   |   |   |   |  |  |
| Driven                                 |                     |   |   |   |   |   |  |  |
| Lofted                                 |                     |   | 2 |   |   |   |  |  |
| Cutback                                |                     |   |   |   |   |   |  |  |
| Push Cross                             |                     |   |   |   |   |   |  |  |
| Total                                  |                     |   |   |   |   | 5 |  |  |
|                                        | 0                   | 1 | 2 | 3 | 4 | 5 |  |  |
|                                        |                     |   |   |   |   |   |  |  |
| Atte                                   | Attempted Completed |   |   |   |   |   |  |  |
| •                                      | 5 0                 |   |   |   |   |   |  |  |
|                                        |                     |   |   |   |   |   |  |  |
| Most Crosses Attempted                 |                     |   |   |   |   |   |  |  |
| •                                      |                     |   |   |   |   |   |  |  |
| 2                                      |                     |   |   |   |   |   |  |  |
| ARIAS Jhon<br>ATTACKING MIDFIELD RIGHT |                     |   |   |   |   |   |  |  |
|                                        |                     |   |   |   |   |   |  |  |

P

| #  | Player        | Inswing | Outswing | Driven | Lofted | Cutback | Push<br>Cross | Total<br>Attempted |
|----|---------------|---------|----------|--------|--------|---------|---------------|--------------------|
| 1  | FABIO         |         |          |        |        |         |               |                    |
| 2  | SAMUEL XAVIER |         | 1        |        |        |         |               | 1                  |
| 7  | ANDRE         |         |          |        |        |         |               |                    |
| 8  | MARTINELLI    |         |          |        |        |         |               |                    |
| 10 | GANSO         |         |          |        |        |         |               |                    |
| 11 | KENO          |         |          |        |        |         |               |                    |
| 12 | MARCELO       |         |          |        |        |         |               |                    |
| 14 | CANO German   |         |          |        |        |         |               |                    |
| 21 | ARIAS Jhon    |         | 1        |        | 1      |         |               | 2                  |
| 30 | FELIPE MELO   |         |          |        |        |         |               |                    |
| 33 | NINO          |         |          |        |        |         |               |                    |
| 4  | MARLON        |         |          |        |        |         |               |                    |
| 5  | ALEXSANDER    |         |          |        |        |         |               |                    |
| 9  | JOHN KENNEDY  |         |          |        |        |         |               |                    |
| 40 | DIOGO BARBOSA |         | 1        |        |        |         |               | 1                  |
| 45 | LIMA          |         |          |        | 1      |         |               | 1                  |
|    |               |         |          |        |        |         |               |                    |