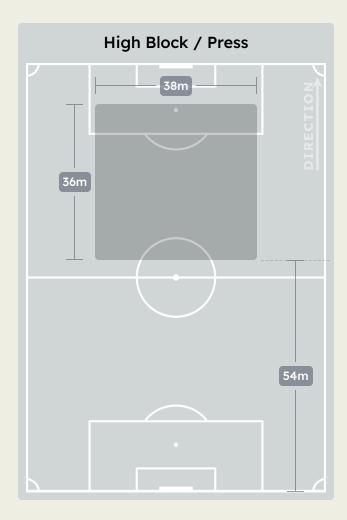

|
| 8  | MARTINELLI    | 5                              |
| 10 | GANSO         | 1                              |
| 11 | KENO          | 2                              |
| 12 | MARCELO       | 3                              |
| 14 | CANO German   | 2                              |
| 21 | ARIAS Jhon    | 2                              |
| 30 | FELIPE MELO   | 3                              |
| 33 | NINO          |                                |
| 4  | MARLON        |                                |
| 5  | ALEXSANDER    | 1                              |
| 9  | JOHN KENNEDY  | 1                              |
| 40 | DIOGO BARBOSA |                                |
| 45 | LIMA          |                                |

#### **Defensive Line Height & Team Length**







#### **Defensive Line Height & Team Length**









#### **Defensive Pressure**

# ) Manchester City FC





**Most Direct Pressures** 

BERNARDO SILVA ATTACKING MIDFIELD RIGHT

#### Most Direct Pressures

ARIAS Jhon ATTACKING MIDFIELD RIGHT











# GOALKEEPING

# Manchester City FC v Fluminense FC

#### **Goalkeeping Involvement**











#### **Goalkeeping Distribution**



#### **Goalkeeping Distribution**

Fluminense FC

**Total Distributions** 









#### **Goal Prevention**



#### **Goal Prevention**





#### **Aerial Control**





#### **Aerial Control**











## **SET PLAYS**

#### **Set Plays - Corners**

Direct (on target)

Direct (off target)

Indirect

### Manchester City FC

Manchester City FC

Manchester City FC

Manchester City FC

2

1

1

ALVAREZ