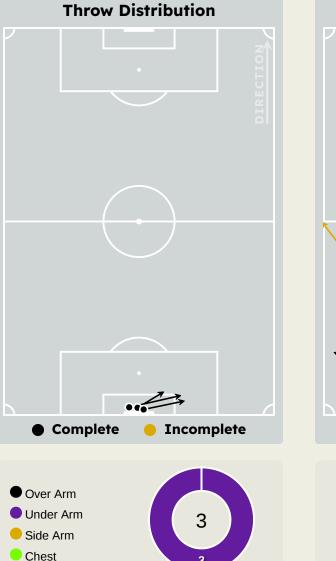

#### **Passing Networks**

#### **Passing Networks**

| #  | Passes From 🔱 to 🌙 | FABIO | SAMUEL<br>XAVIER | ANDRE | MARTINELLI | GANSO | KENO | MARCELO | CANO   | ARIAS Jhon | FELIPE | NINO | MARLON | ALEXSANDER | JOHN    | DHN DIOGO<br>INEDY BARBOSA | LIMA | Тор 5 .    | Player to Player Pa | assers                    |
|----|--------------------|-------|------------------|-------|------------|-------|------|---------|--------|------------|--------|------|--------|------------|---------|----------------------------|------|------------|---------------------|---------------------------|
|    |                    |       |                  |       |            |       |      |         | German |            | MELO   |      |        |            | KENNEDY |                            |      | Player     | Passed To           | % of Total Team<br>Passes |
| 1  | FABIO              |       | 2                | 8     | 4          | 1     |      | 2       | 1      |            | 4      | 4    |        |            |         |                            |      | ANDRE      | NINO                | 4.5%                      |
| 2  | SAMUEL XAVIER      | 3     |                  | 3     | 7          | 4     | 1    |         | 1      | 5          |        | 7    | 1      |            |         | 1                          | 1    | NINO       | ANDRE               | 3.7%                      |
| 7  | ANDRE              | 3     | 4                |       | 6          | 7     | 1    | 4       |        | 6          | 11     | 18   | 3      |            |         | 5                          | 1    |            | FELIPE              | 0.7%                      |
| 8  | MARTINELLI         | 1     | 4                | 11    |            | 5     | 1    | 4       | 1      | 2          | 4      | 7    | 2      | 2          | 1       | 1                          | 2    | ANDRE      | MELO                | 2.7%                      |
| 10 | GANSO              | 2     | 2                | 7     | 4          |       | 4    | 3       | 2      | 2          | 4      | 2    |        |            |         |                            |      | MARTINELLI | ANDRE               | 2.7%                      |
| 11 | KENO               |       | 1                | 2     | 0          | 2     |      | 1       |        | 2          |        |      |        |            |         |                            |      | NINO       | SAMUEL<br>XAVIER    | 2.5%                      |
| 12 | MARCELO            |       |                  | 1     | 4          | 1     | 2    |         | 1      | 3          | 2      |      |        |            |         |                            |      |            |                     |                           |
| 14 | CANO German        |       | 1                |       | 4          | 1     | 0    | 0       |        | 4          | 2      |      |        |            |         |                            |      |            |                     |                           |
| 21 | ARIAS Jhon         |       | 5                | 3     | 2          | 3     | 2    | 1       | 1      |            | 3      | 3    |        | 1          | 3       |                            | 2    |            |                     |                           |
| 30 | FELIPE MELO        | 4     | 1                | 6     | 4          | 2     |      | 5       | 2      | 3          |        | 6    | 0      |            |         |                            |      |            |                     |                           |
| 33 | NINO               | 8     | 10               | 15    | 4          | 4     |      | 1       | 1      | 1          | 5      |      | 0      | 0          |         |                            |      |            |                     |                           |
| 4  | MARLON             | 2     | 3                | 2     | 2          |       |      |         |        | 2          | 0      | 0    |        | 1          |         | 2                          |      |            |                     |                           |
| 5  | ALEXSANDER         |       | 1                | 3     | 1          |       |      |         |        | 3          |        | 0    | 0      |            | 0       |                            | 1    |            |                     |                           |
| 9  | JOHN KENNEDY       |       | 2                |       |            |       |      |         |        |            |        |      | 3      | 1          |         | 0                          |      |            |                     |                           |
| 40 | DIOGO BARBOSA      |       |                  | 3     |            |       |      |         |        |            |        |      |        | 2          | 1       |                            | 2    |            |                     |                           |
| 45 | LIMA               |       |                  | 1     | 2          |       |      |         |        | 3          |        |      | 1      |            | 2       | 1                          |      |            |                     |                           |
|    |                    |       |                  |       |            |       |      |         |        |            |        |      |        |            |         |                            |      |            |                     |                           |