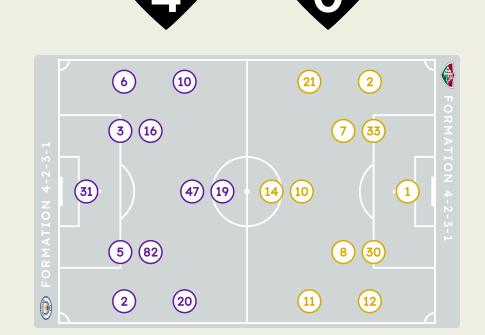

#### Match Summary - Teams

# Manchester City FC

#### STARTING

31 GK EDERSON WALKER Kyle (C)  $(\overset{\circ}{\otimes})$ 2 DF RUBEN DIAS Ø 3 DF Ø DF STONES John 🛛 🖊 75' 5 AKE Nathan 🛛 🦊 81'  $(\bigcirc$ DF 6 GREALISH Jack 10 MF RODRI 🖊 74'  $(\bigcirc$ MF 16 FW ALVAREZ Julian C 🛞 1' 💮 88' 19 BERNARDO SILVA  $(\overset{\circ}{\bigcirc}$ 20 MF MF FODEN Phil 😔 72' 🖊 81' C 47 Ø DF LEWIS Rico 🖊 61' 82

#### SUBSTITUTES

- GK ORTEGA Stefan 18 GK CARSON Scott 33 PHILLIPS Kalvin Ø 4 MF KOVACIC Mateo 6 MF **†** 61' 8 C DF GOMEZ Sergio 21 GVARDIOL Josko C **1** 75' 24 DF AKANJI Manuel **†** 74'  $(\overset{\circ}{\bigcirc}$ 25 DF MATHEUS NUNES **+ 81'** 27 MF FW BOBB Oscar 🛉 81' C 52 C ALLEYNE Max 68 DF SUSOHO Mahamadou C 76 DF
- 92 MF HAMILTON Micah

|                          | ST/ | ARTI | NG         |
|--------------------------|-----|------|------------|
| FABIO                    | GK  | 1    | $\otimes$  |
| SAMUEL XAVIER            | DF  | 2    | $\bigcirc$ |
| ANDRE                    | MF  | 7    | $\otimes$  |
| MARTINELLI               | MF  | 8    | $\bigcirc$ |
| <b>4 60'</b> GANSO       | MF  | 10   | $\bigcirc$ |
| <b>↓ 46'</b> KENO        | FW  | 11   | $\bigcirc$ |
| 61' 57' MARCELO          | DF  | 12   | $^{\circ}$ |
| CANO German              | FW  | 14   | $^{\circ}$ |
| ARIAS Jhon               | MF  | 21   | $\odot$    |
| <b>4 61'</b> FELIPE MELO | DF  | 30   | 8          |
| 🖊 73' (C) NINO           | DF  | 33   | 8          |

#### SUBSTITUTES

| 0          |
|------------|
|            |
| $^{\circ}$ |
| 0          |
| 0          |
| 0          |
| 0          |
| 0          |
| 0          |
| 0          |
| 0          |
| 0          |
| 0          |
|            |