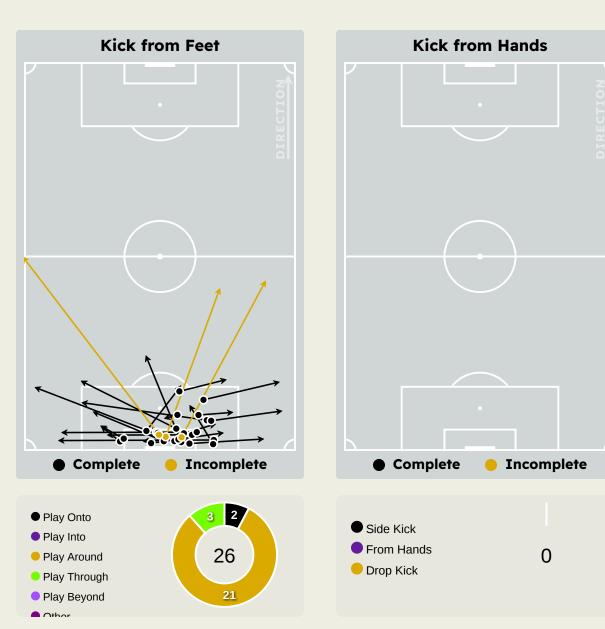

|
| 4  | MARLON        |                                |
| 5  | ALEXSANDER    | 1                              |
| 9  | JOHN KENNEDY  | 1                              |
| 40 | DIOGO BARBOSA |                                |
| 45 | LIMA          |                                |

#### **Defensive Line Height & Team Length**







#### **Defensive Line Height & Team Length**









#### **Defensive Pressure**

# ) Manchester City FC





**Most Direct Pressures** 

BERNARDO SILVA ATTACKING MIDFIELD RIGHT

#### Most Direct Pressures

ARIAS Jhon ATTACKING MIDFIELD RIGHT











# GOALKEEPING

# Manchester City FC v Fluminense FC

#### **Goalkeeping Involvement**











#### **Goalkeeping Distribution**



#### **Goalkeeping Distribution**

Fluminense FC

**Total Distributions** 









#### **Goal Prevention**



#### **Goal Prevention**





#### **Aerial Control**





#### **Aerial Control**











## **SET PLAYS**

#### **Set Plays - Corners**

Direct (on target)

Direct (off target)

Indirect

### Manchester City FC

Manchester City FC

Manchester City FC

Manchester City FC

2

1

1

ALVAREZ Julian

STONES John

FODEN Phil



|                  |                 | Corners - First Contact                      | Delivery Type        | From Left<br>Side | From Right<br>Side | Total |
|------------------|-----------------|----------------------------------------------|----------------------|-------------------|--------------------|-------|
| 30               |                 |                                              | Direct to Area       | 0