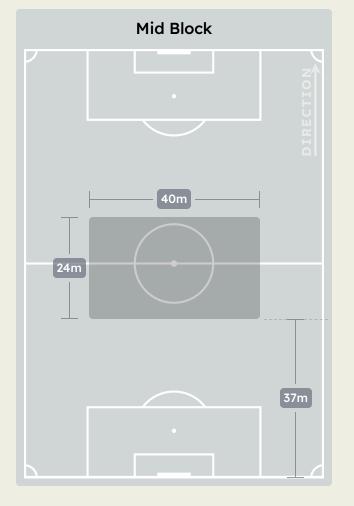

|
| 10 | GANSO         | 1                              |
| 11 | KENO          | 2                              |
| 12 | MARCELO       | 3                              |
| 14 | CANO German   | 2                              |
| 21 | ARIAS Jhon    | 2                              |
| 30 | FELIPE MELO   | 3                              |
| 33 | NINO          |                                |
| 4  | MARLON        |                                |
| 5  | ALEXSANDER    | 1                              |
| 9  | JOHN KENNEDY  | 1                              |
| 40 | DIOGO BARBOSA |                                |
| 45 | LIMA          |                                |

#### **Defensive Line Height & Team Length**







#### **Defensive Line Height & Team Length**









#### **Defensive Pressure**

# ) Manchester City FC





**Most Direct Pressures** 

BERNARDO SILVA ATTACKING MIDFIELD RIGHT

#### Most Direct Pressures

ARIAS Jhon ATTACKING MIDFIELD RIGHT











# GOALKEEPING

# Manchester City FC v Fluminense FC

#### **Goalkeeping Involvement**











#### **Goalkeeping Distribution**



#### **Goalkeeping Distribution**

Fluminense FC

**Total Distributions** 









#### **Goal Prevention**



#### **Goal Prevention**





#### **Aerial Control**





#### **Aerial Control**











## **SET PLAYS**

#### **Set Plays - Corners**

Direct (on target)

Direct (off target)

Indirect

### Manchester City FC

Manchester City FC

Manchester City FC

Manchester City FC

2

1

1

ALVAREZ Julian

STONES John

FODEN Phil



|                  |