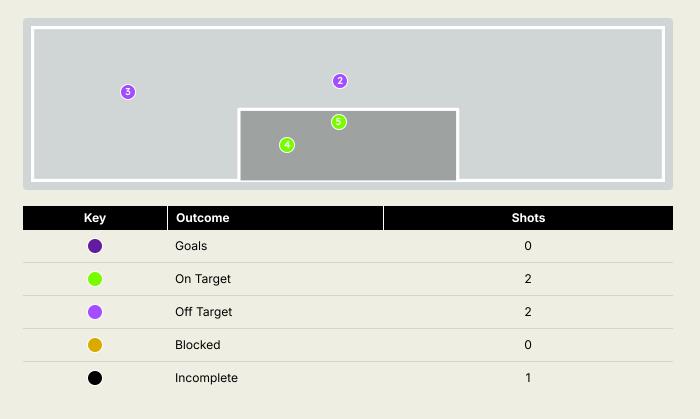

| Time | Player         | Outcome                           | Body Part  | Delivery Type |
|------|----------------|-----------------------------------|------------|---------------|
| 10   | 14 CANO German | Incomplete - Player On Ball Error | Right Foot | Pass          |
| 11   | 11 <b>KENO</b> | Off Target                        | Right Foot | Pass          |
| 36   | 14 CANO German | Off Target                        | Right Foot | Loose Ball    |
| 39   | 21 ARIAS Jhon  | On Target - Saved                 | Head       | Corner        |
| 78   | 9 JOHN KENNEDY | On Target - Saved                 | Left Foot  | Other         |