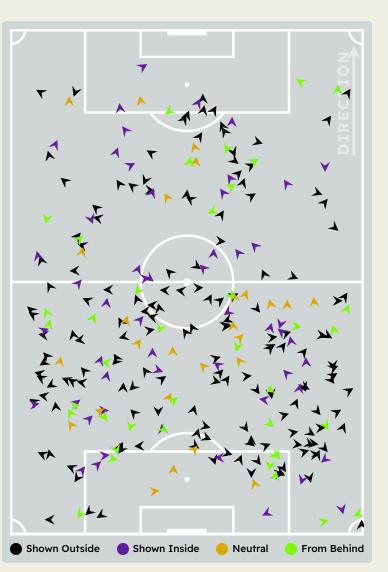

#### **Defensive Pressure**

# ) Manchester City FC

**Most Direct Pressures** 

BERNARDO SILVA ATTACKING MIDFIELD RIGHT