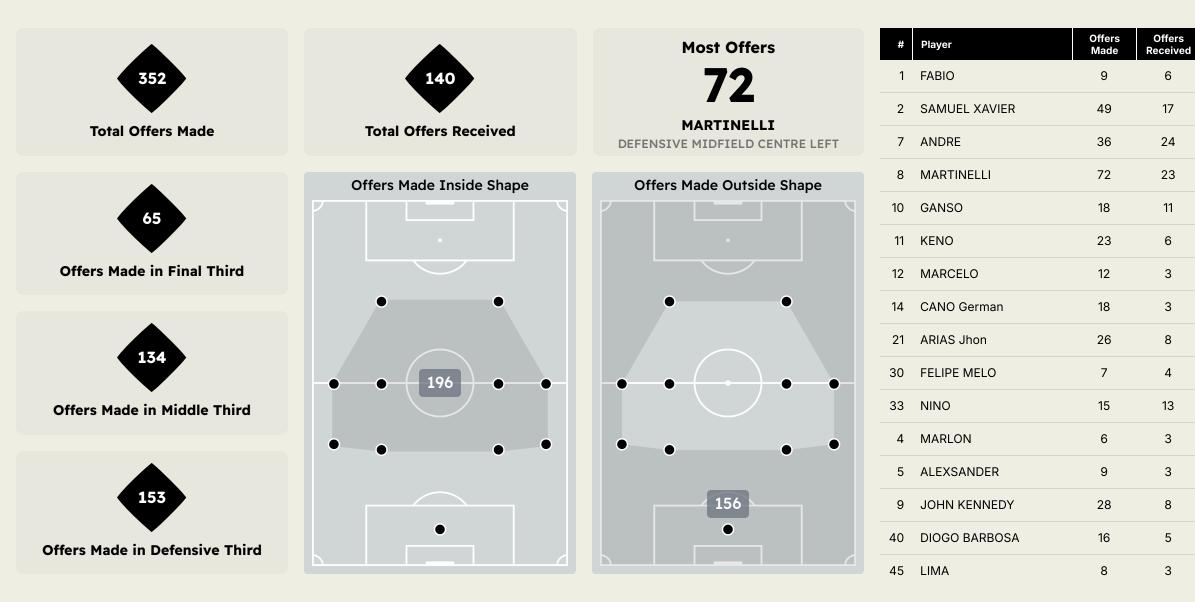

# Fluminense FC

| #  | Player        | Total<br>Possession<br>Regains |
|----|---------------|--------------------------------|
| 1  | FABIO         | 3                              |
| 2  | SAMUEL XAVIER | 1                              |
| 7  | ANDRE         | 1                              |
| 8  | MARTINELLI    | 5                              |
| 10 | GANSO         | 1                              |
| 11 | KENO          | 2                              |
| 12 | MARCELO       | 3                              |
| 14 | CANO German   | 2                              |
| 21 | ARIAS Jhon    | 2                              |
| 30 | FELIPE MELO   | 3                              |
| 33 | NINO          |                                |
| 4  | MARLON        |                                |
| 5  | ALEXSANDER    | 1                              |
| 9  | JOHN KENNEDY  | 1                              |
| 40 | DIOGO BARBOSA |                                |
| 45 | LIMA          |                                |