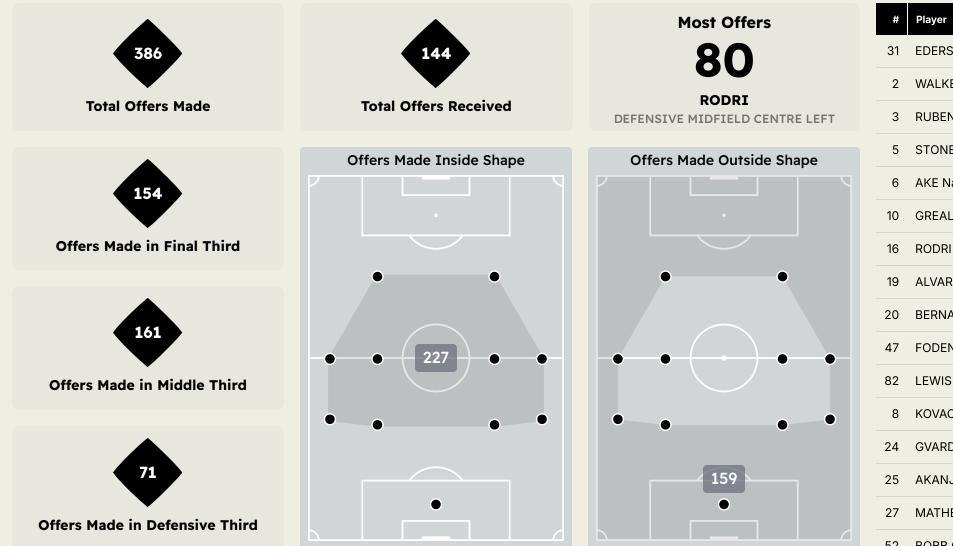

#### **Offering to Receive**

| #  | Player         | Offers<br>Made | Offers<br>Received | % Made &<br>Received |
|----|----------------|----------------|--------------------|----------------------|
| 31 | EDERSON        | 2              | 0                  | 0%                   |
| 2  | WALKER Kyle    | 25             | 17                 | 68%                  |
| 3  | RUBEN DIAS     | 20             | 6                  | 30%                  |
| 5  | STONES John    | 40             | 13                 | 32.5%                |
| 6  | AKE Nathan     | 5              | 1                  | 20%                  |
| 10 | GREALISH Jack  | 29             | 10                 | 34.5%                |
| 16 | RODRI          | 80             | 40                 | 50%                  |
| 19 | ALVAREZ Julian | 18             | 3                  | 16.7%                |
| 20 | BERNARDO SILVA | 43             | 15                 | 34.9%                |
| 47 | FODEN Phil     | 49             | 13                 | 26.5%                |
| 82 | LEWIS Rico     | 50             | 15                 | 30%                  |
| 8  | KOVACIC Mateo  | 12             | 8                  | 66.7%                |
| 24 | GVARDIOL Josko | 2              | 0                  | 0%                   |
| 25 | AKANJI Manuel  | 6              | 2                  | 33.3%                |
| 27 | MATHEUS NUNES  | 4              | 1                  | 25%                  |
| 52 | BOBB Oscar     | 1              | 0                  | 0%                   |