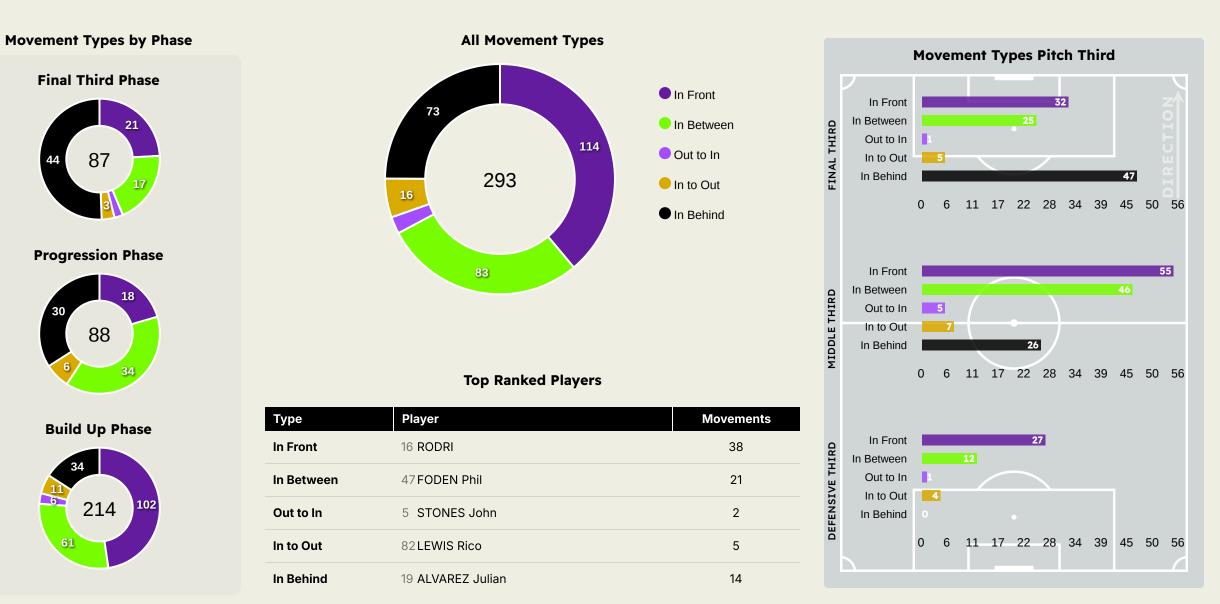

| FODEN Phil     | 49             | 13                 | 26.5%                |
| 82 | LEWIS Rico     | 50             | 15                 | 30%                  |
| 8  | KOVACIC Mateo  | 12             | 8                  | 66.7%                |
| 24 | GVARDIOL Josko | 2              | 0                  | 0%                   |
| 25 | AKANJI Manuel  | 6              | 2                  | 33.3%                |
| 27 | MATHEUS NUNES  | 4              | 1                  | 25%                  |
| 52 | BOBB Oscar     | 1              | 0                  | 0%                   |

#### **Offering to Receive**

# Fluminense FC



% Made &

Received

66.7%

34.7%

66.7%

31.9%

61.1%

26.1%

25%

16.7%

30.8%

57.1%

86.7%

50%

33.3%

28.6%

31.2%

37.5%



#### **Movement to Receive**



#### **Movement to Receive**

Fluminense FC









# **OUT OF POSSESSION**

# Manchester City FC v Fluminense FC

#### **Defensive Actions**





#### **Defensive Actions**



# Fluminense FC

| #  | Player        | Total<br>Possession<br>Regains |
|----|---------------|--------------------------------|
| 1  | FABIO         | 3                              |
| 2  | SAMUEL XAVIER | 1                              |
| 7  | ANDRE         | 1                              |
| 8  | MARTINELLI    | 5                              |
| 10 | GANSO         | 1                              |
| 11 | KENO          | 2                              |
| 12 | MARCELO       | 3                              |
| 14 | CANO German   | 2                              |
| 21 | ARIAS Jhon    | 2