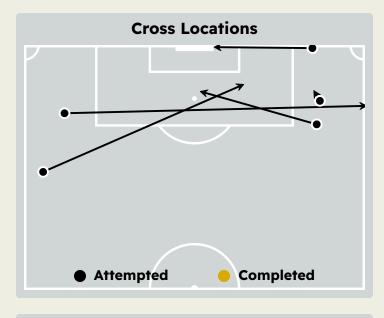

#### **Crosses (Open Play)**

| Delivery Type                          |                     |   |   |   |   |   |  |  |
|----------------------------------------|---------------------|---|---|---|---|---|--|--|
| Inswing                                |                     |   |   |   |   |   |  |  |
| Outswing 3                             |                     |   |   |   |   |   |  |  |
| Driven                                 |                     |   |   |   |   |   |  |  |
| Lofted                                 |                     |   | 2 |   |   |   |  |  |
| Cutback                                |                     |   |   |   |   |   |  |  |
| Push Cross                             |                     |   |   |   |   |   |  |  |
| Total                                  |                     |   |   |   |   | 5 |  |  |
|                                        | 0                   | 1 | 2 | 3 | 4 | 5 |  |  |
|                                        |                     |   |   |   |   |   |  |  |
| Atte                                   | Attempted Completed |   |   |   |   |   |  |  |
| •                                      | 5 0                 |   |   |   |   |   |  |  |
|                                        |                     |   |   |   |   |   |  |  |
| Most Crosses Attempted                 |                     |   |   |   |   |   |  |  |
| •                                      |                     |   |   |   |   |   |  |  |
| 2                                      |                     |   |   |   |   |   |  |  |
| ARIAS Jhon<br>ATTACKING MIDFIELD RIGHT |                     |   |   |   |   |   |  |  |
|                                        |                     |   |   |   |   |   |  |  |

P

| #  | Player        | Inswing | Outswing | Driven | Lofted | Cutback | Push<br>Cross | Total<br>Attempted |
|----|---------------|---------|----------|--------|--------|---------|---------------|--------------------|
| 1  | FABIO         |         |          |        |        |         |               |                    |
| 2  | SAMUEL XAVIER |         | 1        |        |        |         |               | 1                  |
| 7  | ANDRE         |         |          |        |        |         |               |                    |
| 8  | MARTINELLI    |         |          |        |        |         |               |                    |
| 10 | GANSO         |         |          |        |        |         |               |                    |
| 11 | KENO          |         |          |        |        |         |               |                    |
| 12 | MARCELO       |         |          |        |        |         |               |                    |
| 14 | CANO German   |         |          |        |        |         |               |                    |
| 21 | ARIAS Jhon    |         | 1        |        | 1      |         |               | 2                  |
| 30 | FELIPE MELO   |         |          |        |        |         |               |                    |
| 33 | NINO          |         |          |        |        |         |               |                    |
| 4  | MARLON        |         |          |        |        |         |               |                    |
| 5  | ALEXSANDER    |         |          |        |        |         |               |                    |
| 9  | JOHN KENNEDY  |         |          |        |        |         |               |                    |
| 40 | DIOGO BARBOSA |         | 1        |        |        |         |               | 1                  |
| 45 | LIMA          |         |          |        | 1      |         |               | 1                  |
|    |               |         |          |        |        |         |               |                    |