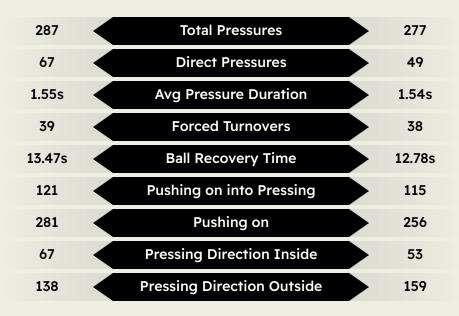

|
| 11 | KENO          | 2                              |
| 12 | MARCELO       | 3                              |
| 14 | CANO German   | 2                              |
| 21 | ARIAS Jhon    | 2                              |
| 30 | FELIPE MELO   | 3                              |
| 33 | NINO          |                                |
| 4  | MARLON        |                                |
| 5  | ALEXSANDER    | 1                              |
| 9  | JOHN KENNEDY  | 1                              |
| 40 | DIOGO BARBOSA |                                |
| 45 | LIMA          |                                |

#### **Defensive Line Height & Team Length**







#### **Defensive Line Height & Team Length**









#### **Defensive Pressure**

# ) Manchester City FC





**Most Direct Pressures** 

BERNARDO SILVA ATTACKING MIDFIELD RIGHT

#### Most Direct Pressures

ARIAS Jhon ATTACKING MIDFIELD RIGHT











# GOALKEEPING

# Manchester City FC v Fluminense FC

#### **Goalkeeping Involvement**











#### **Goalkeeping Distribution**



#### **Goalkeeping Distribution**

Fluminense FC

**Total Distributions** 









#### **Goal Prevention**



#### **Goal Prevention**





#### **Aerial Control**





#### **Aerial Control**











## **SET PLAYS**

#### **Set Plays - Corners**

Direct (on target)

Direct (off target)

Indirect

### Manchester City FC

Manchester City FC

Manchester City FC

Manchester City FC

2

1

1

ALVAREZ Julian

STONES John

FODEN Phil



|                  |                 | Corners - First Contact