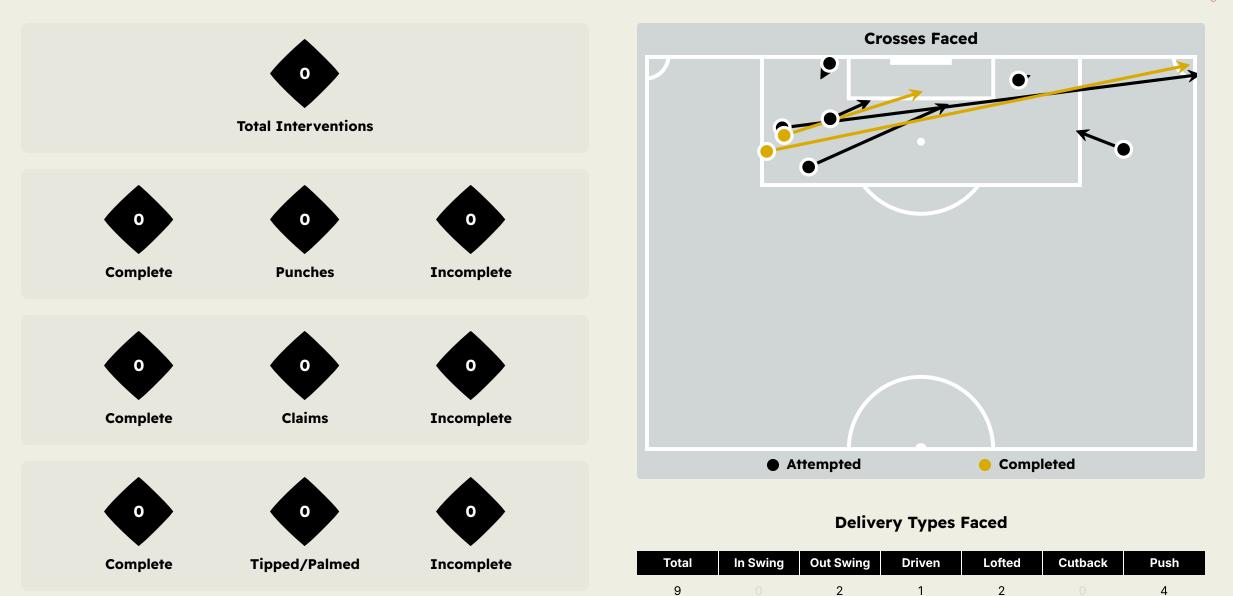

#### **Goalkeeping Distribution**

#### **Goalkeeping Distribution**

Fluminense FC

**Total Distributions** 