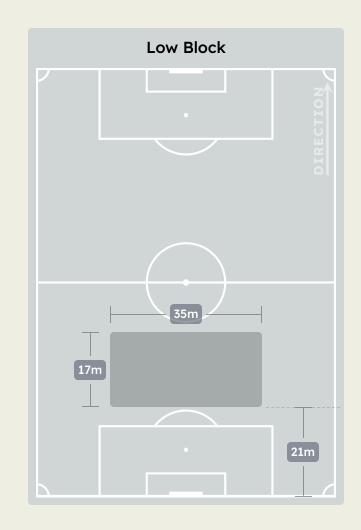

|
| 8  | MARTINELLI    | 5                              |
| 10 | GANSO         | 1                              |
| 11 | KENO          | 2                              |
| 12 | MARCELO       | 3                              |
| 14 | CANO German   | 2                              |
| 21 | ARIAS Jhon    | 2                              |
| 30 | FELIPE MELO   | 3                              |
| 33 | NINO          |                                |
| 4  | MARLON        |                                |
| 5  | ALEXSANDER    | 1                              |
| 9  | JOHN KENNEDY  | 1                              |
| 40 | DIOGO BARBOSA |                                |
| 45 | LIMA          |                                |

#### **Defensive Line Height & Team Length**







#### **Defensive Line Height & Team Length**









#### **Defensive Pressure**

# ) Manchester City FC





**Most Direct Pressures** 

BERNARDO SILVA ATTACKING MIDFIELD RIGHT

#### Most Direct Pressures

ARIAS Jhon ATTACKING MIDFIELD RIGHT











# GOALKEEPING

# Manchester City FC v Fluminense FC

#### **Goalkeeping Involvement**











#### **Goalkeeping Distribution**



#### **Goalkeeping Distribution**

Fluminense FC

**Total Distributions** 









#### **Goal Prevention**



#### **Goal Prevention**





#### **Aerial Control**





#### **Aerial Control**











## **SET PLAYS**

#### **Set Plays - Corners**

Direct (on target)

Direct (off target)

Indirect

### Manchester City FC

Manchester City FC

Manchester City FC

Manchester City FC

2

1

1

ALVAREZ Jul