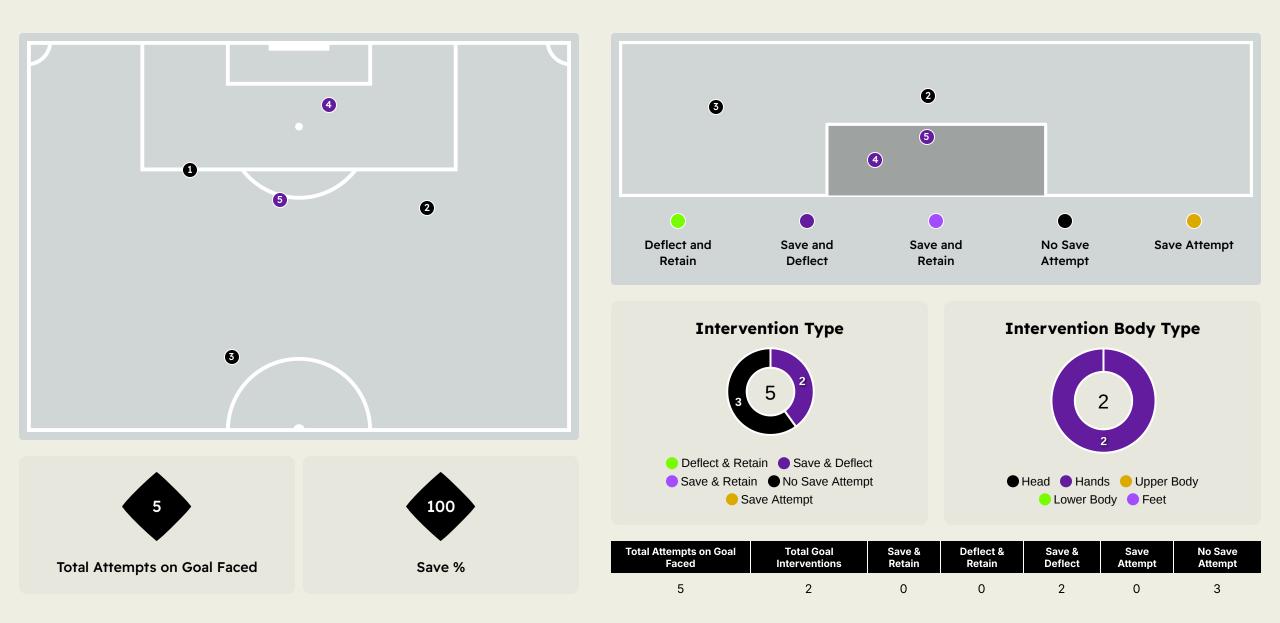

|
| 5  | ALEXSANDER    | 1                              |
| 9  | JOHN KENNEDY  | 1                              |
| 40 | DIOGO BARBOSA |                                |
| 45 | LIMA          |                                |

#### **Defensive Line Height & Team Length**







#### **Defensive Line Height & Team Length**









#### **Defensive Pressure**

# ) Manchester City FC





**Most Direct Pressures** 

BERNARDO SILVA ATTACKING MIDFIELD RIGHT

#### Most Direct Pressures

ARIAS Jhon ATTACKING MIDFIELD RIGHT











# GOALKEEPING

# Manchester City FC v Fluminense FC

#### **Goalkeeping Involvement**











#### **Goalkeeping Distribution**



#### **Goalkeeping Distribution**

Fluminense FC

**Total Distributions** 









#### **Goal Prevention**



#### **Goal Prevention**





#### **Aerial Control**





#### **Aerial Control**











## **SET PLAYS**

#### **Set Plays - Corners**

Direct (on target)

Direct (off target)

Indirect

### Manchester City FC

Manchester City FC

Manchester City FC

Manchester City FC

2

1

1

ALVAREZ Julian

STONES John

FODEN Phil



|                  |                 | Corners - First Contact                      | Delivery Type        | From Left<br>Side | From Right<br>Side | Total |
|------------------|-----------------|----------------------------------------------|----------------------|-------------------|--------------------|-------|
| 30               |                 |                                              | Direct to Area       | 0                 | 1                  | 1