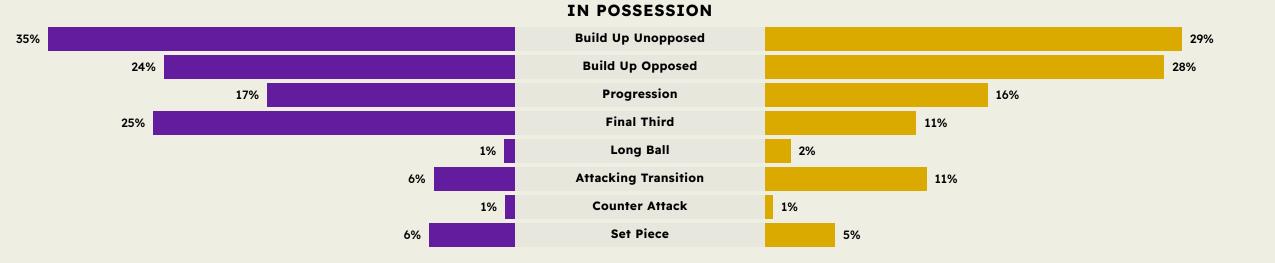

|  |  |  |
| 9          |  |       | Crosses                              |           |  | 7        |  |  |  |  |  |
| 13         |  |       | Ball Progressions                    |           |  | 24       |  |  |  |  |  |
| 287 (67)   |  | Defen | sive Pressures Applied (Direct Press | ures)     |  | 277 (49) |  |  |  |  |  |
| 39         |  |       | Forced Turnovers                     |           |  | 38       |  |  |  |  |  |
| 52         |  |       |                                      | 48        |  |          |  |  |  |  |  |
| 105 km     |  |       |                                      | 97.1 km   |  |          |  |  |  |  |  |
| 5.8 km     |  | Zon   | e 4 – Low Speed Sprinting: 20-25 km  | ı/h       |  | 5.1 km   |  |  |  |  |  |

## Manchester City FC

**Phases of Play** 





#### **OUT OF POSSESSION**









# **IN POSSESSION**

# Manchester City FC v Fluminense FC

#### In Possession Line Height & Team Length







#### In Possession Line Height & Team Length











| Attempted Line Breaks | 2 |
|-----------------------|---|
| Inside Shape          | 2 |
| Outside Shape         | 0 |

| Attempted Line Breaks | 67 |
|-----------------------|----|
| Inside Shape          | 37 |
| Outside Shape         | 30 |

**Attempted Line Breaks** 

**Inside Shape** 

**Outside Shape** 

41

19

22





| 10 |
|----|
| 7  |
| 3  |
|    |

| 60 |
|----|
| 35 |
| 25 |
|    |

**DIRECTION OF PLAY** 



Λ

10

Complete

| Attempted Line Breaks | 17 |
|-----------------------|----|
| Inside Shape          | 9  |
| Outside Shape         | 8  |



|    |                |