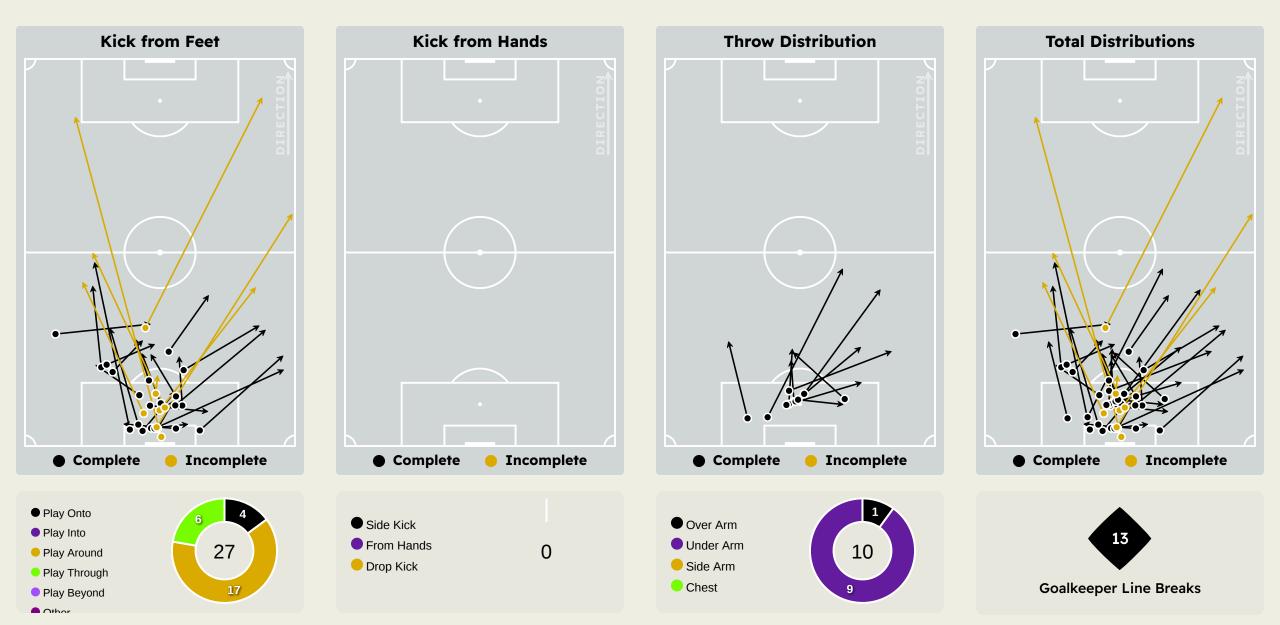

#### **Goalkeeping Distribution**

#### **Goalkeeping Distribution**

Fluminense FC

**Total Distributions** 