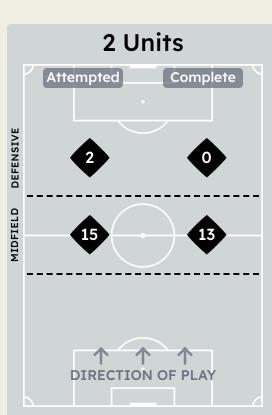

**Attempted Line Breaks** 

**Inside Shape** 

**Outside Shape** 

41

19

22

| 10 |
|----|
| 7  |
| 3  |
|    |

| 60 |
|----|
| 35 |
| 25 |
|    |

**DIRECTION OF PLAY** 

Λ

10

Complete

| Attempted Line Breaks | 17 |
|-----------------------|----|
| Inside Shape          | 9  |
| Outside Shape         | 8  |

|    |                |                             |    |                               |                   | 4 Uı                          | nits             |                   | 3 Units 2 Units   |                  |                   | Direction        |                   |         | Distribution Type |      |      |       |                     |
|----|----------------|-----------------------------|----|-------------------------------|-------------------|-------------------------------|------------------|-------------------|-------------------|------------------|-------------------|------------------|-------------------|---------|-------------------|------|------|-------|---------------------|
| #  | Player         | Line<br>Breaks<br>Attempted |    | Line Break<br>Completion<br>% | Attacking<br>Line | Attacking<br>Midfield<br>Line | Midfield<br>Line | Defensive<br>Line | Attacking<br>Line | Midfield<br>Line | Defensive<br>Line | Midfield<br>Line | Defensive<br>Line | Through | Around            | Over | Pass | Cross | Ball<br>Progression |
| 31 | EDERSON        | 13                          | 8  | 61%                           | 1                 |                               | 1                |                   | 6                 | 3                | 2                 |                  |                   | 7       | 1                 | 5    | 13   |       |                     |
| 2  | WALKER Kyle    | 22                          | 22 | 100%                          |                   |                               |                  |                   | 9                 | 4                |                   | 9                |                   | 5       | 14                | 3    | 21   |       | 1                   |
| 3  | RUBEN DIAS     | 10                          | 7  | 70%                           |                   |                               |                  |                   | 6                 | 2                |                   | 2                |                   | 2       | 5                 | 3    | 10   |       |                     |
| 5  | STONES John    | 2                           | 2  | 100%                          |                   |                               |                  |                   | 1                 |                  |                   | 1                |                   | 2       |                   |      | 2    |       |                     |
| 6  | AKE Nathan     | 17                          | 16 | 94%                           |                   |                               |                  |                   | 4                 | 2                |                   | 10               | 1                 | 5       | 9                 | 3    | 17   |       |                     |
| 10 | GREALISH Jack  | 4                           | 3  | 75%                           |                   |                               |                  |                   |                   | 3                | 1                 |                  |                   | 2       | 1                 | 1    | 4    |       |                     |
| 16 | RODRI          | 24                          | 23 | 95%                           |                   |                               |                  |                   | 8                 | 6                |                   | 9                | 1                 | 14      | 6                 | 4    | 23   |       | 1                   |
| 19 | ALVAREZ Julian | 2                           | 1  | 50%                           |                   |                               |                  |                   |                   |                  | 1                 |                  | 1                 | 1       | 1                 |      | 1    | 1     |                     |
| 20 | BERNARDO SILVA | 2                           | 2  | 100%                          |                   |                               |                  |                   | 1                 |                  |                   | 1                |                   | 1       | 1                 |      | 2    |       |                     |
| 47 | FODEN Phil     | 8                           | 5  | 62%                           |                   |                               |                  |                   | 1                 | 3                |                   | 2                | 2                 | 1       | 6                 | 1    | 6    | 2     |                     |
| 82 | LEWIS Rico     | 2                           | 2  | 100%                          |                   |                               |                  |                   |                   |                  |                   | 1                | 1                 | 1       | 1                 |      | 2    |       |                     |
| 8  | KOVACIC Mateo  | 1                           | 1  | 100%                          |                   |                               |                  |                   |                   | 1                |                   |                  |                   |         | 1                 |      | 1    |       |                     |
| 24 | GVARDIOL Josko | 1                           | 1  | 100%                          |                   |                               |                  |                   | 1                 |                  |                   |                  |                   |         |                   | 1    | 1    |       |                     |
| 25 | AKANJI Manuel  | 1                           | 1  | 100%                          |                   |                               |                  |                   |                   |                  | 1                 |                  |                   |         |                   | 1    | 1    |       |                     |
| 27 | MATHEUS NUNES  |                             |    |                               |                   |                               |                  |                   |                   |                  |                   |                  |                   |         |                   |      |      |       |                     |
| 52 | BOBB Oscar     | 1                           | 1  | 100%                          |                   |                               |                  |                   |                   |                  | 1                 |                  |                   |         | 1                 |      | 1    |       |                     |