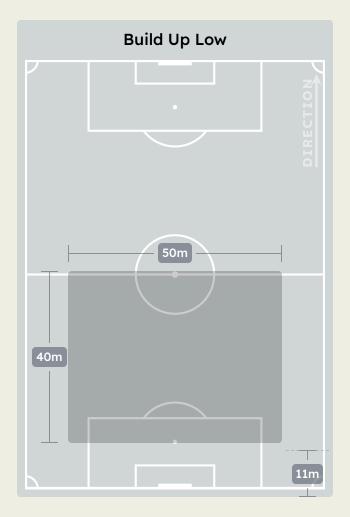

24       |  |  |  |  |  |
| 287 (67)   |  | Defen | sive Pressures Applied (Direct Press | ures)     |  | 277 (49) |  |  |  |  |  |
| 39         |  |       | Forced Turnovers                     |           |  | 38       |  |  |  |  |  |
| 52         |  |       |                                      | 48        |  |          |  |  |  |  |  |
| 105 km     |  |       |                                      | 97.1 km   |  |          |  |  |  |  |  |
| 5.8 km     |  | Zon   | e 4 – Low Speed Sprinting: 20-25 km  | ı/h       |  | 5.1 km   |  |  |  |  |  |

## Manchester City FC

**Phases of Play** 





#### **OUT OF POSSESSION**









# **IN POSSESSION**

# Manchester City FC v Fluminense FC

#### In Possession Line Height & Team Length







#### In Possession Line Height & Team Length











| Attempted Line Breaks | 2 |
|-----------------------|---|
| Inside Shape          | 2 |
| Outside Shape         | 0 |

| Attempted Line Breaks | 67 |
|-----------------------|----|
| Inside Shape          | 37 |
| Outside Shape         | 30 |

**Attempted Line Breaks** 

**Inside Shape** 

**Outside Shape** 

41

19

22





| 10 |
|----|
| 7  |
| 3  |
|    |

| 60 |
|----|
| 35 |
| 25 |
|    |

**DIRECTION OF PLAY** 



Λ

10

Complete

| Attempted Line Breaks | 17 |
|-----------------------|----|
| Inside Shape          | 9  |
| Outside Shape         | 8  |



|    |                |                             |    |                               |                   | 4 Uı                          | nits             |                   | 3 Units 2 Units   |                  |