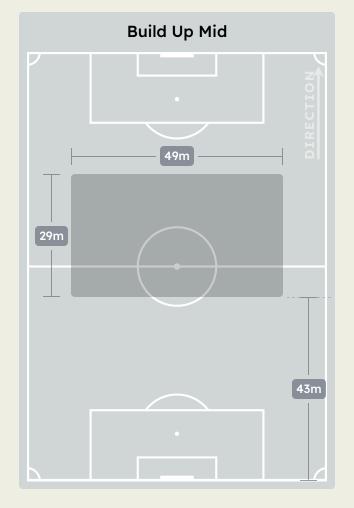

#### In Possession Line Height & Team Length

#### In Possession Line Height & Team Length

| Attempted Line Breaks | 2 |
|-----------------------|---|
| Inside Shape          | 2 |
| Outside Shape         | 0 |

| Attempted Line Breaks | 67 |
|-----------------------|----|
| Inside Shape          | 37 |
| Outside Shape         | 30 |