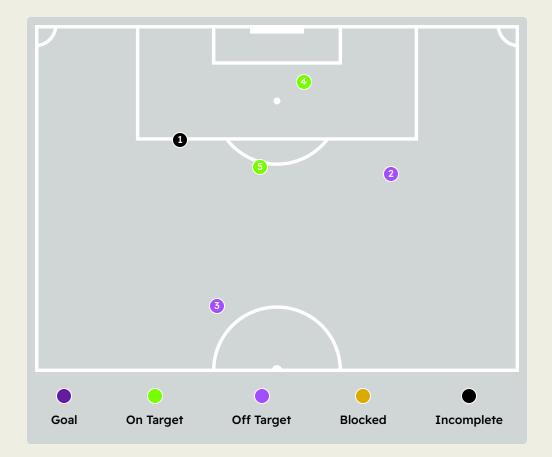

| Time | Player         | Outcome                           | Body Part  | Delivery Type |
|------|----------------|-----------------------------------|------------|---------------|
| 10   | 14 CANO German | Incomplete - Player On Ball Error | Right Foot | Pass          |
| 11   | 11 <b>KENO</b> | Off Target                        | Right Foot | Pass          |
| 36   | 14 CANO German | Off Target                        | Right Foot | Loose Ball    |
| 39   | 21 ARIAS Jhon  | On Target - Saved                 | Head       | Corner        |
| 78   | 9 JOHN KENNEDY | On Target - Saved                 | Left Foot  | Other         |