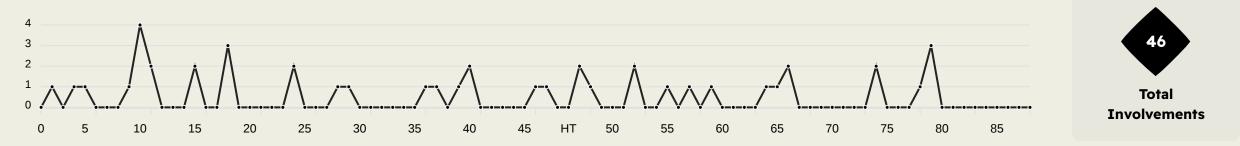

|
| 30 | FELIPE MELO   | 3                              |
| 33 | NINO          |                                |
| 4  | MARLON        |                                |
| 5  | ALEXSANDER    | 1                              |
| 9  | JOHN KENNEDY  | 1                              |
| 40 | DIOGO BARBOSA |                                |
| 45 | LIMA          |                                |

#### **Defensive Line Height & Team Length**







#### **Defensive Line Height & Team Length**









#### **Defensive Pressure**

# ) Manchester City FC





**Most Direct Pressures** 

BERNARDO SILVA ATTACKING MIDFIELD RIGHT

#### Most Direct Pressures

ARIAS Jhon ATTACKING MIDFIELD RIGHT











# GOALKEEPING

# Manchester City FC v Fluminense FC

#### **Goalkeeping Involvement**











#### **Goalkeeping Distribution**



#### **Goalkeeping Distribution**

Fluminense FC

**Total Distributions** 









#### **Goal Prevention**



#### **Goal Prevention**





#### **Aerial Control**





#### **Aerial Control**











## **SET PLAYS**

#### **Set Plays - Corners**

Direct (on target)

Direct (off target)

Indirect

### Manchester City FC

Manchester City FC

Manchester City FC

Manchester City FC

2

1

1

ALVAREZ Julian

STONES John

FODEN Phil



|                  |                 | Corners - First Contact                      | Delivery Type        | From Left<br>Side | From Right<br>Side | Total |
|------------------|-----------------|----------------------------------------------|----------------------|-------------------|--------------------|-------