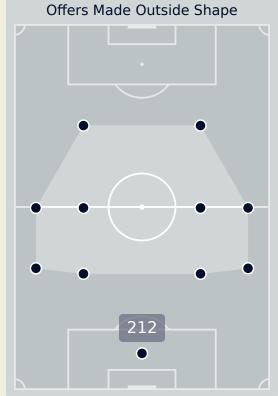

#### **Offering to Receive**

#### **Offering to Receive**

| #  | Player             | Offers<br>Made | Offers<br>Received | % Made &<br>Received |
|----|--------------------|----------------|--------------------|----------------------|
| 1  | TRACEY Conor       | 14             | 7                  | 50%                  |
| 2  | ILICH Mario        | 31             | 10                 | 32.3%                |
| 3  | MITCHELL Adam      | 16             | 8                  | 50%                  |
| 7  | BEVAN Myer         | 18             | 6                  | 33.3%                |
| 8  | GARRIGA Gerard     | 6              | 3                  | 50%                  |
| 11 | DE VRIES Ryan      | 23             | 9                  | 39.1%                |
| 13 | LOBO Nathan        | 12             | 5                  | 41.7%                |
| 16 | LEE Joe            | 40             | 9                  | 22.5%                |
| 17 | LAGOS Jerson       | 15             | 5                  | 33.3%                |
| 25 | DEN HEIJER Michael | 3              | 1                  | 33.3%                |
| 27 | UKICH Stipe        | 35             | 6                  | 17.1%                |
| 6  | GOULD Kailan       | 12             | 4                  | 33.3%                |
| 9  | KILKOLLY Angus     | 14             | 5                  | 35.7%                |
| 19 | AIZU Yuki          | 17             | 3                  | 17.6%                |
| 20 | TIEKU Derek        | 7              | 1                  | 14.3%                |
| 22 | ZHOU Tong          | 4              | 0                  | 0%                   |