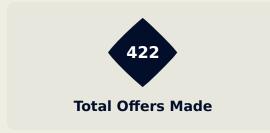

#### **Offering to Receive**

#### Al Ain FC

| #  | Player              | Offers<br>Made | Offers<br>Received | % Made &<br>Received |
|----|---------------------|----------------|--------------------|----------------------|
| 17 | KHALID EISA         | 7              | 2                  | 28.6%                |
| 4  | FABIO CARDOSO       | 1              | 0                  | 0%                   |
| 5  | PARK Yongwoo        | 53             | 18                 | 34%                  |
| 7  | SEGOVIA Matias      | 79             | 33                 | 41.8%                |
| 15 | ERIK                | 32             | 12                 | 37.5%                |
| 18 | KHALED ALBLOUSHI    | 17             | 5                  | 29.4%                |
| 19 | SANABRIA Mateo      | 32             | 12                 | 37.5%                |
| 20 | PALACIOS Matias     | 66             | 27                 | 40.9%                |
| 27 | GASSAMA Sekou Baba  | 8              | 1                  | 12.5%                |
| 46 | KOUMARE Dramane     | 10             | 4                  | 40%                  |
| 70 | TRAORE Abdoul Karim | 37             | 12                 | 32.4%                |
| 10 | KAKU                | 22             | 12                 | 54.5%                |
| 11 | BANDAR ALAHBABI     | 3              | 0                  | 0%                   |
| 13 | AHMED BARMAN        | 7              | 4                  | 57.1%                |
| 21 | RAHIMI Soufiane     | 21             | 5                  | 23.8%                |
| 24 | SALOMONI Felipe     | 27             | 15                 | 55.6%                |