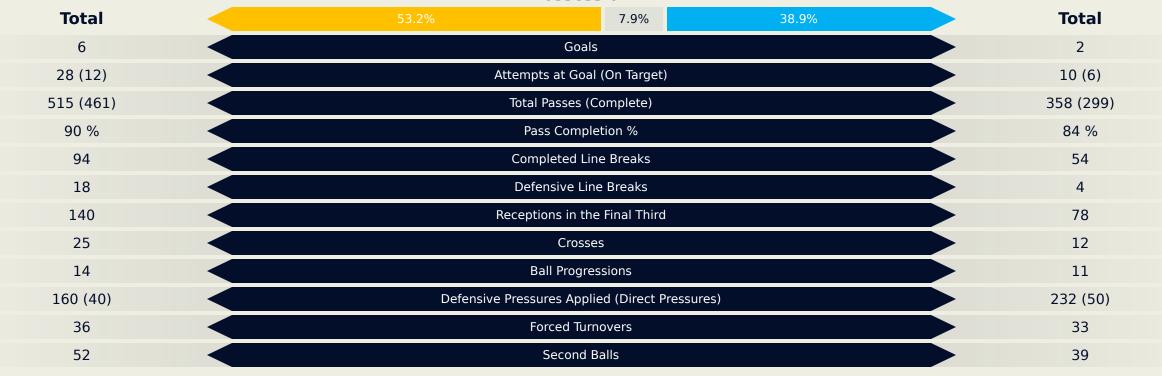

HAZIM ABBAS

# 6-0



#### **Distribution in the Final Third**



#### **Auckland City FC**

#### STARTING

- TRACEY Conor GK 1
- ILICH Mario DF 2
  MITCHELL Adam DF 3
- **↓ 73' ⑤ 54'** BEVAN Myer FW 7
  - **₹ 80'** GARRIGA Gerard MF 8
  - **▼ 84**' DE VRIES Ryan FW 11
    - LOBO Nathan DF 13
    - LEE Joe FW 16
- **♦ 80' 74' ③ 43'** LAGOS Jerson FW 17
  - DEN HEIJER Michael MF 25
  - ♣ 84¹UKICH StipeFW 27②

#### SUBSTITUTES

- GARROW Nathan GK 24
- GRAY Christian DF 4
- LORENZ Marco DF 5
- ↑ 84' GOULD Kailan MF 6
- ↑ 73' KILKOLLY Angus FW 9
  - BURNS Aston FW 15
  - 1 80' AIZU Yuki MF 19
  - ↑ 84' TIEKU Derek FW 20 🛞
    - BELL Adam DF 21 🔘
  - ↑ 80° ZHOU Tong MF 22
    - TAYEB Rayan MF 26

#### **Match Summary - Key Statistics**

Al Ain FC



#### **Auckland City FC**

#### Possession



#### Al Ain FC

#### **Phases of Play**

#### **Auckland City FC**





#### **OUT OF POSSESSION**





### IN POSSESSION

Al Ain FC 6 - 2 Auckland City FC

#### In Possession Line Height & Team Length







#### **In Possession Line Height & Team Length**







#### Al Ain FC

Attempted Line Breaks
119









Attempted Line Breaks 7
Inside Shape 3
Outside Shape 4



Attempted Line Breaks 61
Inside Shape 29
Outside Shape 32



Attempted Line Breaks 51
Inside Shape 31
Outside Shape 20

#### **Auckland City FC**

4 Units Complete Attempted DEFENSIVE

Attempted Line Breaks 3
Inside Shape 1
Outside Shape 2

Attempted Line Breaks
90









| Attempted Line Breaks | 62 |
|-----------------------|----|
| Inside Shape          | 47 |
| Outside Shape         | 15 |



| Attempted Line Break