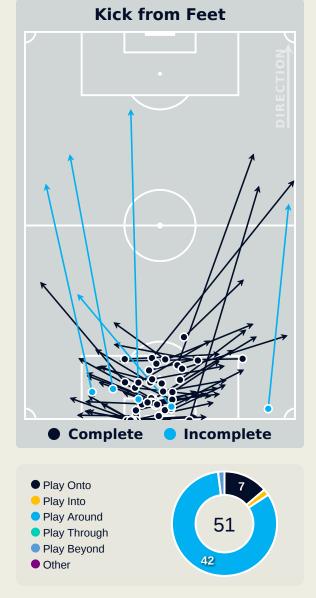

ngus     |                                |
| 19 | AIZU Yuki          | 1                              |
| 20 | TIEKU Derek        |                                |
| 22 | ZHOU Tong          |                                |

#### **Defensive Line Height & Team Length**







#### **Defensive Line Height & Team Length**







#### **Defensive Pressure**

#### Al Ain FC





Most Direct
Pressures

8
TRAORE Abdoul Karim
RIGHT BACK

Most Direct
Pressures

7

LOBO Nathan
LEFT BACK





# GOALKEPING Al Ain FC 6 - 2 Auckland City FC

#### **Goalkeeping Involvement**

#### Al Ain FC

#### **Al Ain FC GK Involvement Timeline**





#### **Auckland City FC**

#### **Auckland City FC GK Involvement Timeline**





#### **Goalkeeping Distribution**













#### **Goalkeeping Distribution**













#### **Goal Prevention**





#### **Goal Prevention**





#### **Aerial Control**

### Al Ain FC





#### **Delivery Types Faced**

| Total | In Swing | Out Swing | Driven | Lofted | Cutback | Push |  |
|-------|----------|-----------|--------|--------|---------|------|--|
| 12    | 6        | 4         |        | 1      |         | 1    |  |

#### **Aerial Control**

# **Total Interventions Complete Punches Incomplete** Complete **Claims** Incomplete **Complete** Tipped/Palmed **Incomplete**

# **Auckland City FC**



#### **Delivery Types Faced**

| Total | In Swing | Out Swing | Driven | Lofted | Cutback | Push |
|-------|----------|-----------|--------|--------|---------|------|
| 25    | 3        | 9         | 2      | 2      | 6       | 3    |



# SET PLAYS

Al Ain FC