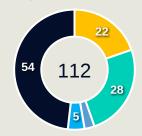

#### Al Ain FC

#### **Top Ranked Players**

| Туре       | Player             | Movements |
|------------|--------------------|-----------|
| In Front   | 5 PARK Yongwoo     | 31        |
| In Between | 20 PALACIOS Matias | 16        |
| Out to In  | 20 PALACIOS Matias | 2         |
| In to Out  | 20 PALACIOS Matias | 4         |
| In Behind  | 7 SEGOVIA Matias   | 23        |