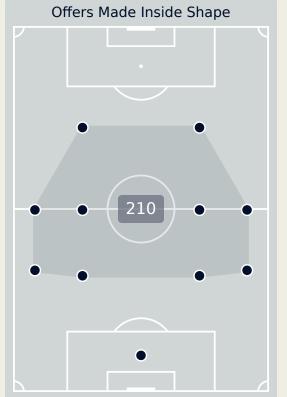

#### **Offering to Receive**

#### Al Ain FC

| #  | Player              | Offers<br>Made | Offers<br>Received | % Made &<br>Received |
|----|---------------------|----------------|--------------------|----------------------|
| 17 | KHALID EISA         | 7              | 2                  | 28.6%                |
| 4  | FABIO CARDOSO       | 1              | 0                  | 0%                   |
| 5  | PARK Yongwoo        | 53             | 18                 | 34%                  |
| 7  | SEGOVIA Matias      | 79             | 33                 | 41.8%                |
| 15 | ERIK                | 32             | 12                 | 37.5%                |
| 18 | KHALED ALBLOUSHI    | 17             | 5                  | 29.4%                |
| 19 | SANABRIA Mateo      | 32             | 12                 | 37.5%                |
| 20 | PALACIOS Matias     | 66             | 27                 | 40.9%                |
| 27 | GASSAMA Sekou Baba  | 8              | 1                  | 12.5%                |
| 46 | KOUMARE Dramane     | 10             | 4                  | 40%                  |
| 70 | TRAORE Abdoul Karim | 37             | 12                 | 32.4%                |
| 10 | KAKU                | 22             | 12                 | 54.5%                |
| 11 | BANDAR ALAHBABI     | 3              | 0                  | 0%                   |
| 13 | AHMED BARMAN        | 7              | 4                  | 57.1%                |
| 21 | RAHIMI Soufiane     | 21             | 5                  | 23.8%                |
| 24 | SALOMONI Felipe     | 27             | 15                 | 55.6%                |

178

Offers Made in Middle Third