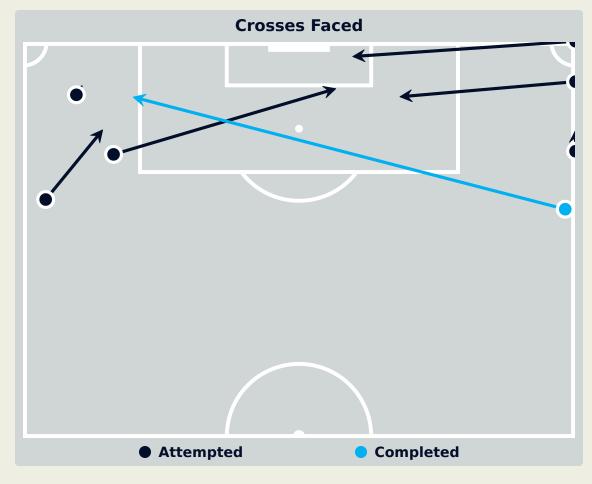

#### **Delivery Types Faced**

| Total | In Swing | Out Swing | Driven | Lofted | Cutback | Push |  |
|-------|----------|-----------|--------|--------|---------|------|--|
| 12    | 6        | 4         |        | 1      |         | 1    |  |