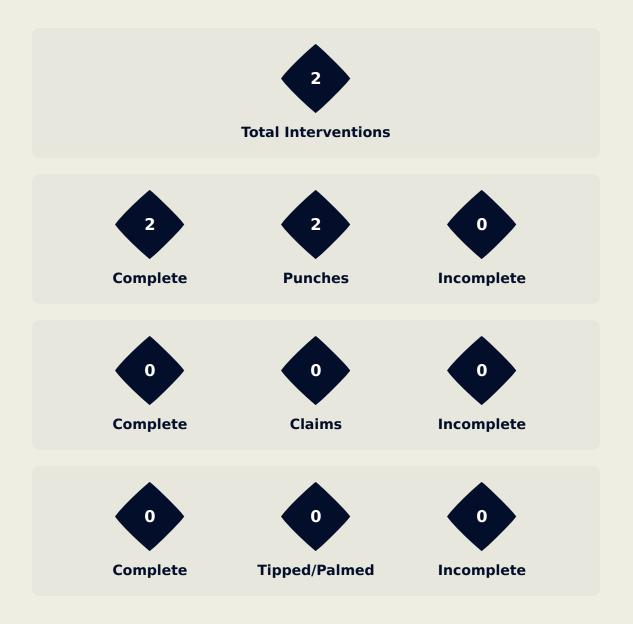

# **Total Interventions Complete Punches Incomplete** Complete **Claims** Incomplete **Complete** Tipped/Palmed **Incomplete**