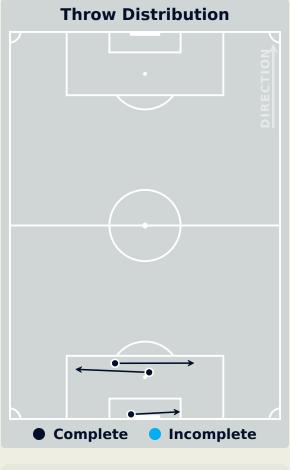

|
| 9  | KILKOLLY Angus     |                                |
| 19 | AIZU Yuki          | 1                              |
| 20 | TIEKU Derek        |                                |
| 22 | ZHOU Tong          |                                |

#### **Defensive Line Height & Team Length**







#### **Defensive Line Height & Team Length**







#### **Defensive Pressure**

#### Al Ain FC





Most Direct
Pressures

8
TRAORE Abdoul Karim
RIGHT BACK

Most Direct
Pressures

7

LOBO Nathan
LEFT BACK





# GOALKEPING Al Ain FC 6 - 2 Auckland City FC

#### **Goalkeeping Involvement**

#### Al Ain FC

#### **Al Ain FC GK Involvement Timeline**





#### **Auckland City FC**

#### **Auckland City FC GK Involvement Timeline**





#### **Goalkeeping Distribution**













#### **Goalkeeping Distribution**













#### **Goal Prevention**





#### **Goal Prevention**





#### **Aerial Control**

### Al Ain FC





#### **Delivery Types Faced**

| Total | In Swing | Out Swing | Driven | Lofted | Cutback | Push |  |
|-------|----------|-----------|--------|--------|---------|------|--|
| 12    | 6        | 4         |        | 1      |         | 1    |  |

#### **Aerial Control**

# **Total Interventions Complete Punches Incomplete** Complete **Claims** Incomplete **Complete** Tipped/Palmed **Incomplete**

# **Auckland City FC**



#### **Delivery Types Faced**

| Total | In Swing | Out Swing | Driven | Lofted | Cutback | Push |
|-------|----------|-----------|--------|--------|---------|------|
| 25    | 3        | 9         | 2      | 2      |