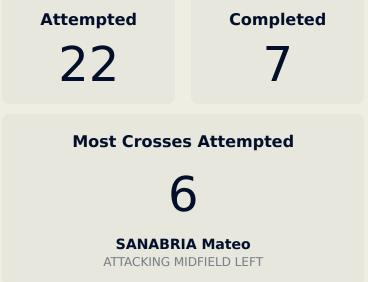

#### **Crosses (Open Play)**

| #  | Player              | Inswing | Outswing | Driven | Lofted | Cutback | Push<br>Cross | Total<br>Attempted |
|----|---------------------|---------|----------|--------|--------|---------|---------------|--------------------|
| 17 | KHALID EISA         |         |          |        |        |         |               |                    |
| 4  | FABIO CARDOSO       |         |          |        |        |         |               |                    |
| 5  | PARK Yongwoo        |         |          |        |        |         |               |                    |
| 7  | SEGOVIA Matias      |         | 1        | 1      | 1      | 1       |               | 4                  |
| 15 | ERIK                |         |          |        |        | 2       |               | 2                  |
| 18 | KHALED ALBLOUSHI    | 1       |          |        |        |         |               | 1                  |
| 19 | SANABRIA Mateo      | 1       | 1        |        |        | 2       | 2             | 6                  |
| 20 | PALACIOS Matias     |         |          |        |        | 1       | 1             | 2                  |
| 27 | GASSAMA Sekou Baba  |         |          |        |        |         |               |                    |
| 46 | KOUMARE Dramane     |         |          |        |        |         |               |                    |
| 70 | TRAORE Abdoul Karim |         |          |        |        |         |               |                    |
| 10 | KAKU                |         | 2        |        |        |         |               | 2                  |
| 11 | BANDAR ALAHBABI     |         |          |        |        |         |               |                    |
| 13 | AHMED BARMAN        |         |          |        |        |         |               |                    |
| 21 | RAHIMI Soufiane     |         |          | 1      |        |         |               | 1                  |
| 24 | SALOMONI Felipe     | 1       | 3        |        |        |         |               | 4                  |