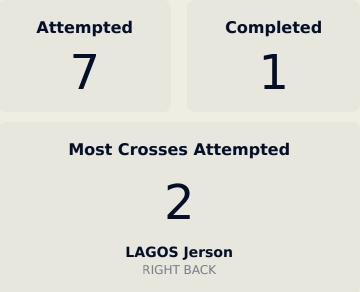

#### **Crosses (Open Play)**

# Cross Zones 0 0 4

| #  | Player             | Inswing | Outswing | Driven | Lofted | Cutback | Push<br>Cross | Total<br>Attempted |
|----|--------------------|---------|----------|--------|--------|---------|---------------|--------------------|
| 1  | TRACEY Conor       | 0       | 0        | 0      | 0      | 0       | 0             | 0                  |
| 2  | ILICH Mario        |         |          |        |        |         |               |                    |
| 3  | MITCHELL Adam      |         | 1        |        |        |         |               | 1                  |
| 7  | BEVAN Myer         |         |          |        |        |         |               |                    |
| 8  | GARRIGA Gerard     |         |          |        |        |         |               |                    |
| 11 | DE VRIES Ryan      |         |          |        |        |         |               |                    |
| 13 | LOBO Nathan        |         | 1        |        |        |         |               | 1                  |
| 16 | LEE Joe            |         | 1        |        |        |         |               | 1                  |
| 17 | LAGOS Jerson       |         | 1        |        |        |         | 1             | 2                  |
| 25 | DEN HEIJER Michael |         |          |        |        |         |               |                    |
| 27 | UKICH Stipe        | 1       |          |        |        |         |               | 1                  |
| 6  | GOULD Kailan       |         |          |        |        |         |               |                    |
| 9  | KILKOLLY Angus     |         |          |        |        |         |               |                    |
| 19 | AIZU Yuki          |         |          |        | 1      |         |               | 1                  |
| 20 | TIEKU Derek        |         |          |        |        |         |               |                    |
| 22 | ZHOU Tong          |         |          |        |        |         |               |                    |