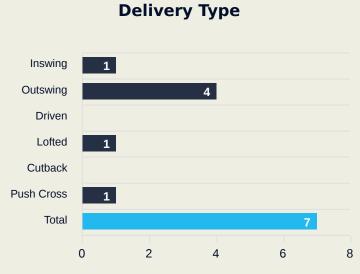

#### **Crosses (Open Play)**

| #  | Player              | Inswing | Outswing | Driven | Lofted | Cutback | Push<br>Cross | Total<br>Attempted |
|----|---------------------|---------|----------|--------|--------|---------|---------------|--------------------|
| 17 | KHALID EISA         |         |          |        |        |         |               |                    |
| 4  | FABIO CARDOSO       |         |          |        |        |         |               |                    |
| 5  | PARK Yongwoo        |         |          |        |        |         |               |                    |
| 7  | SEGOVIA Matias      |         | 1        | 1      | 1      | 1       |               | 4                  |
| 15 | ERIK                |         |          |        |        | 2       |               | 2                  |
| 18 | KHALED ALBLOUSHI    | 1       |          |        |        |         |               | 1                  |
| 19 | SANABRIA Mateo      | 1       | 1        |        |        | 2       | 2             | 6                  |
| 20 | PALACIOS Matias     |         |          |        |        | 1       | 1             | 2                  |
| 27 | GASSAMA Sekou Baba  |         |          |        |        |         |               |                    |
| 46 | KOUMARE Dramane     |         |          |        |        |         |               |                    |
| 70 | TRAORE Abdoul Karim |         |          |        |        |         |               |                    |
| 10 | KAKU                |         | 2        |        |        |         |               | 2                  |
| 11 | BANDAR ALAHBABI     |         |          |        |        |         |               |                    |
| 13 | AHMED BARMAN        |         |          |        |        |         |               |                    |
| 21 | RAHIMI Soufiane     |         |          | 1      |        |         |               | 1                  |
| 24 | SALOMONI Felipe     | 1       | 3        |        |        |         |               | 4                  |