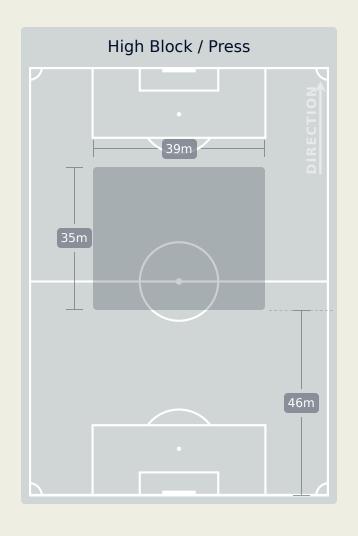

|
| 11 | DE VRIES Ryan      | 1                              |
| 13 | LOBO Nathan        | 8                              |
| 16 | LEE Joe            | 2                              |
| 17 | LAGOS Jerson       | 1                              |
| 25 | DEN HEIJER Michael | 8                              |
| 27 | UKICH Stipe        | 3                              |
| 6  | GOULD Kailan       |                                |
| 9  | KILKOLLY Angus     |                                |
| 19 | AIZU Yuki          | 1                              |
| 20 | TIEKU Derek        |                                |
| 22 | ZHOU Tong          |                                |

#### **Defensive Line Height & Team Length**







#### **Defensive Line Height & Team Length**







#### **Defensive Pressure**

#### Al Ain FC





Most Direct
Pressures

8
TRAORE Abdoul Karim
RIGHT BACK

Most Direct
Pressures

7

LOBO Nathan
LEFT BACK





# GOALKEPING Al Ain FC 6 - 2 Auckland City FC

#### **Goalkeeping Involvement**

#### Al Ain FC

#### **Al Ain FC GK Involvement Timeline**





#### **Auckland City FC**

#### **Auckland City FC GK Involvement Timeline**





#### **Goalkeeping Distribution**













#### **Goalkeeping Distribution**













#### **Goal Prevention**





#### **Goal Prevention**





#### **Aerial Control**

### Al Ain FC





#### **Delivery Types Faced**

| Total | In Swing | Out Swing | Driven | Lofted | Cutback | Push |  |
|-------|----------|-----------|--------|--------|---------|------|--|
| 12    | 6        | 4         |