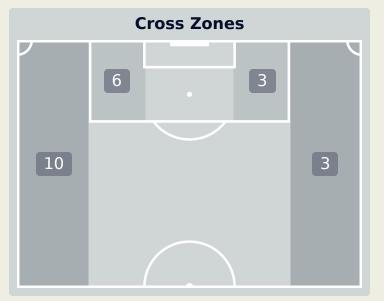

#### **Crosses (Open Play)**

| #  | Player              | Inswing | Outswing | Driven | Lofted | Cutback | Push<br>Cross | Total<br>Attempted |
|----|---------------------|---------|----------|--------|--------|---------|---------------|--------------------|
| 17 | KHALID EISA         |         |          |        |        |         |               |                    |
| 4  | FABIO CARDOSO       |         |          |        |        |         |               |                    |
| 5  | PARK Yongwoo        |         |          |        |        |         |               |                    |
| 7  | SEGOVIA Matias      |         | 1        | 1      | 1      | 1       |               | 4                  |
| 15 | ERIK                |         |          |        |        | 2       |               | 2                  |
| 18 | KHALED ALBLOUSHI    | 1       |          |        |        |         |               | 1                  |
| 19 | SANABRIA Mateo      | 1       | 1        |        |        | 2       | 2             | 6                  |
| 20 | PALACIOS Matias     |         |          |        |        | 1       | 1             | 2                  |
| 27 | GASSAMA Sekou Baba  |         |          |        |        |         |               |                    |
| 46 | KOUMARE Dramane     |         |          |        |        |         |               |                    |
| 70 | TRAORE Abdoul Karim |         |          |        |        |         |               |                    |
| 10 | KAKU                |         | 2        |        |        |         |               | 2                  |
| 11 | BANDAR ALAHBABI     |         |          |        |        |         |               |                    |
| 13 | AHMED BARMAN        |         |          |        |        |         |               |                    |
| 21 | RAHIMI Soufiane     |         |          | 1      |        |         |               | 1                  |
| 24 | SALOMONI Felipe     | 1       | 3        |        |        |         |               | 4                  |