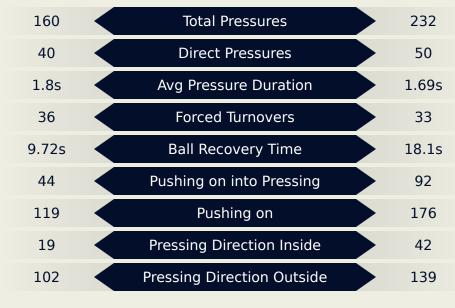

#### **Defensive Pressure**

#### Al Ain FC

Most Direct
Pressures

8
TRAORE Abdoul Karim
RIGHT BACK

Most Direct
Pressures

7

LOBO Nathan
LEFT BACK