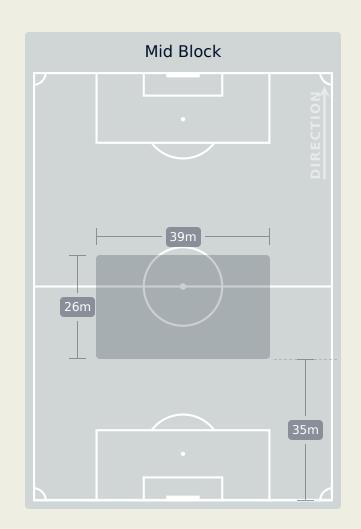

|
| 11 | DE VRIES Ryan      | 1                              |
| 13 | LOBO Nathan        | 8                              |
| 16 | LEE Joe            | 2                              |
| 17 | LAGOS Jerson       | 1                              |
| 25 | DEN HEIJER Michael | 8                              |
| 27 | UKICH Stipe        | 3                              |
| 6  | GOULD Kailan       |                                |
| 9  | KILKOLLY Angus     |                                |
| 19 | AIZU Yuki          | 1                              |
| 20 | TIEKU Derek        |                                |
| 22 | ZHOU Tong          |                                |

#### **Defensive Line Height & Team Length**







#### **Defensive Line Height & Team Length**







#### **Defensive Pressure**

#### Al Ain FC





Most Direct
Pressures

8
TRAORE Abdoul Karim
RIGHT BACK

Most Direct
Pressures

7

LOBO Nathan
LEFT BACK





# GOALKEPING Al Ain FC 6 - 2 Auckland City FC

#### **Goalkeeping Involvement**

#### Al Ain FC

#### **Al Ain FC GK Involvement Timeline**





#### **Auckland City FC**

#### **Auckland City FC GK Involvement Timeline**





#### **Goalkeeping Distribution**













#### **Goalkeeping Distribution**













#### **Goal Prevention**





#### **Goal Prevention**





#### **Aerial Control**

### Al Ain FC





#### **Delivery Types Faced**

| Total | In Swing | Out Swing | Driven | Lofted | Cutback | Push |  |
|-------|----------|-----------|--------|--------|---------|------|--|
| 12    | 6        | 4         |