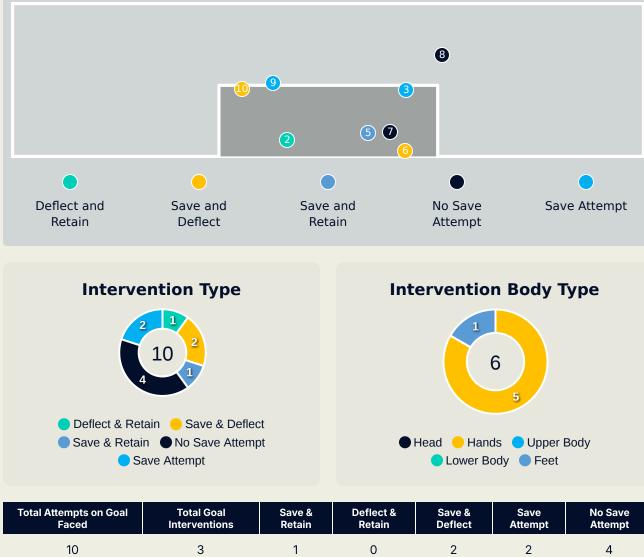

|
| 19 | AIZU Yuki          | 1                              |
| 20 | TIEKU Derek        |                                |
| 22 | ZHOU Tong          |                                |

#### **Defensive Line Height & Team Length**







#### **Defensive Line Height & Team Length**







#### **Defensive Pressure**

#### Al Ain FC





Most Direct
Pressures

8
TRAORE Abdoul Karim
RIGHT BACK

Most Direct
Pressures

7

LOBO Nathan
LEFT BACK





# GOALKEPING Al Ain FC 6 - 2 Auckland City FC

#### **Goalkeeping Involvement**

#### Al Ain FC

#### **Al Ain FC GK Involvement Timeline**





#### **Auckland City FC**

#### **Auckland City FC GK Involvement Timeline**





#### **Goalkeeping Distribution**













#### **Goalkeeping Distribution**













#### **Goal Prevention**





#### **Goal Prevention**





#### **Aerial Control**

### Al Ain FC





#### **Delivery Types Faced**

| Total | In Swing | Out Swing | Driven | Lofted | Cutback | Push |  |
|-------|----------|-----------|--------|--------|---------|------|--|
| 12    | 6        | 4         |        | 1      |         | 1    |  |

#### **Aerial Control**

# **Total Interventions Complete Punches Incomplete** Complete **Claims** Incomplete **Complete** Tipped/Palmed **Incomplete**

# **Auckland City FC**



#### **Delivery Types Faced**

| Total | In Swing | Out Swing | Driven | Lofted | Cutback | Push |
|-------|----------|-----------|--------|--------|---------|------|
| 25    | 3        | 9         | 2      | 2      | 6       | 3    |



# SET PLAYS

Al Ain FC 6 - 2 Auckland City FC

### **Set Plays