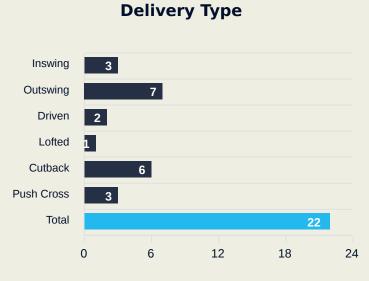

#### **Crosses (Open Play)**

| #  | Player              | Inswing | Outswing | Driven | Lofted | Cutback | Push<br>Cross | Total<br>Attempted |
|----|---------------------|---------|----------|--------|--------|---------|---------------|--------------------|
| 17 | KHALID EISA         |         |          |        |        |         |               |                    |
| 4  | FABIO CARDOSO       |         |          |        |        |         |               |                    |
| 5  | PARK Yongwoo        |         |          |        |        |         |               |                    |
| 7  | SEGOVIA Matias      |         | 1        | 1      | 1      | 1       |               | 4                  |
| 15 | ERIK                |         |          |        |        | 2       |               | 2                  |
| 18 | KHALED ALBLOUSHI    | 1       |          |        |        |         |               | 1                  |
| 19 | SANABRIA Mateo      | 1       | 1        |        |        | 2       | 2             | 6                  |
| 20 | PALACIOS Matias     |         |          |        |        | 1       | 1             | 2                  |
| 27 | GASSAMA Sekou Baba  |         |          |        |        |         |               |                    |
| 46 | KOUMARE Dramane     |         |          |        |        |         |               |                    |
| 70 | TRAORE Abdoul Karim |         |          |        |        |         |               |                    |
| 10 | KAKU                |         | 2        |        |        |         |               | 2                  |
| 11 | BANDAR ALAHBABI     |         |          |        |        |         |               |                    |
| 13 | AHMED BARMAN        |         |          |        |        |         |               |                    |
| 21 | RAHIMI Soufiane     |         |          | 1      |        |         |               | 1                  |
| 24 | SALOMONI Felipe     | 1       | 3        |        |        |         |               | 4                  |