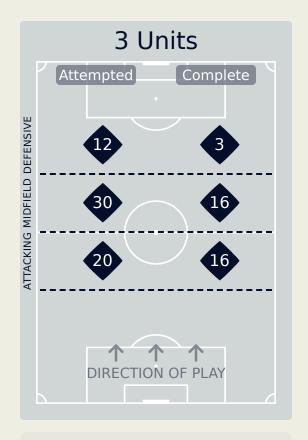

#### In Possession Line Height & Team Length

#### Al Ain FC

Attempted Line Breaks
119

Attempted Line Breaks 7
Inside Shape 3
Outside Shape 4

Attempted Line Breaks 61
Inside Shape 29
Outside Shape 32

Attempted Line Breaks 51
Inside Shape 31
Outside Shape 20