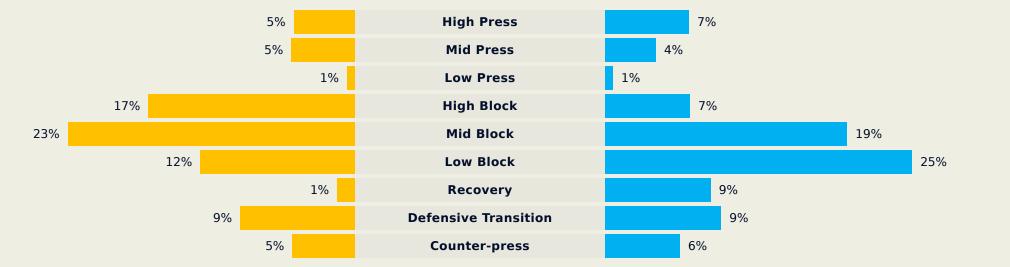

#### **Phases of Play**

#### **OUT OF POSSESSION**

### IN POSSESSION

Al Ain FC 6 - 2 Auckland City FC