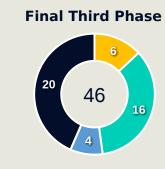

| 3                  | 17.6%                |
| 20 | TIEKU Derek        | 7              | 1                  | 14.3%                |
| 22 | ZHOU Tong          | 4              | 0                  | 0%                   |

#### **Movement to Receive**

#### Al Ain FC

#### **Movement Types by Phase**



#### **Progression Phase**



#### **Build Up Phase**





#### **Top Ranked Players**

| Туре       | Player             | Movements |
|------------|--------------------|-----------|
| In Front   | 5 PARK Yongwoo     | 31        |
| In Between | 20 PALACIOS Matias | 16        |
| Out to In  | 20 PALACIOS Matias | 2         |
| In to Out  | 20 PALACIOS Matias | 4         |
| In Behind  | 7 SEGOVIA Matias   | 23        |



#### **Movement to Receive**

#### **Movement Types by Phase**



#### **Progression Phase**



#### **Build Up Phase**



#### All Movement Types



#### **Top Ranked Players**

| Туре       | Player           | Movements |
|------------|------------------|-----------|
| In Front   | 2 ILICH Mario    | 24        |
| In Between | 11 DE VRIES Ryan | 17        |
| Out to In  | 16 LEE Joe       | 3         |
| In to Out  | 16 LEE Joe       | 2         |
| In Behind  | 27 UKICH Stipe   | 17        |





## OUT OF POSSESSION

Al Ain FC 6 - 2 Auckland City FC

#### **Defensive Actions**













Al Ain FC

Total











**TRAORE Abdoul Karim** 

RIGHT BACK

| #  | Player              | Possession<br>Regains |
|----|---------------------|-----------------------|
| 17 | KHALID EISA         | 3                     |
| 4  | FABIO CARDOSO       | 5