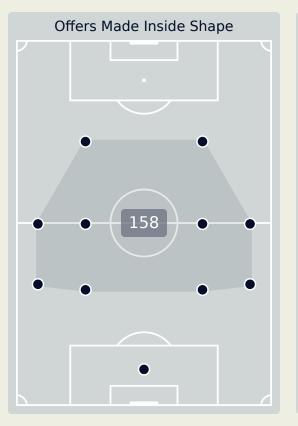

#### **Offering to Receive**

#### Al Ain FC

| #  | Player              | Offers<br>Made | Offers<br>Received | % Made &<br>Received |
|----|---------------------|----------------|--------------------|----------------------|
| 17 | KHALID EISA         | 7              | 2                  | 28.6%                |
| 4  | FABIO CARDOSO       | 1              | 0                  | 0%                   |
| 5  | PARK Yongwoo        | 53             | 18                 | 34%                  |
| 7  | SEGOVIA Matias      | 79             | 33                 | 41.8%                |
| 15 | ERIK                | 32             | 12                 | 37.5%                |
| 18 | KHALED ALBLOUSHI    | 17             | 5                  | 29.4%                |
| 19 | SANABRIA Mateo      | 32             | 12                 | 37.5%                |
| 20 | PALACIOS Matias     | 66             | 27                 | 40.9%                |
| 27 | GASSAMA Sekou Baba  | 8              | 1                  | 12.5%                |
| 46 | KOUMARE Dramane     | 10             | 4                  | 40%                  |
| 70 | TRAORE Abdoul Karim | 37             | 12                 | 32.4%                |
| 10 | KAKU                | 22             | 12                 | 54.5%                |
| 11 | BANDAR ALAHBABI     | 3              | 0                  | 0%                   |
| 13 | AHMED BARMAN        | 7              | 4                  | 57.1%                |
| 21 | RAHIMI Soufiane     | 21             | 5                  | 23.8%                |
| 24 | SALOMONI Felipe     | 27             | 15                 | 55.6%                |