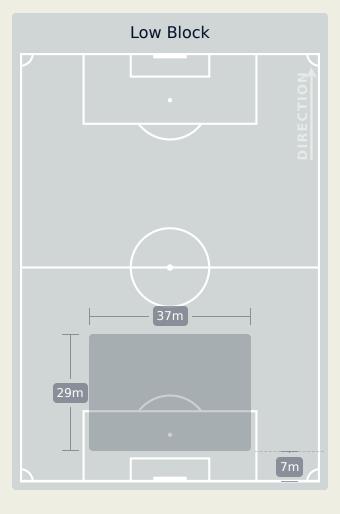

|
| 8  | GARRIGA Gerard     | 1                              |
| 11 | DE VRIES Ryan      | 1                              |
| 13 | LOBO Nathan        | 8                              |
| 16 | LEE Joe            | 2                              |
| 17 | LAGOS Jerson       | 1                              |
| 25 | DEN HEIJER Michael | 8                              |
| 27 | UKICH Stipe        | 3                              |
| 6  | GOULD Kailan       |                                |
| 9  | KILKOLLY Angus     |                                |
| 19 | AIZU Yuki          | 1                              |
| 20 | TIEKU Derek        |                                |
| 22 | ZHOU Tong          |                                |

#### **Defensive Line Height & Team Length**







#### **Defensive Line Height & Team Length**







#### **Defensive Pressure**

#### Al Ain FC





Most Direct
Pressures

8
TRAORE Abdoul Karim
RIGHT BACK

Most Direct
Pressures

7

LOBO Nathan
LEFT BACK





# GOALKEPING Al Ain FC 6 - 2 Auckland City FC

#### **Goalkeeping Involvement**

#### Al Ain FC

#### **Al Ain FC GK Involvement Timeline**





#### **Auckland City FC**

#### **Auckland City FC GK Involvement Timeline**





#### **Goalkeeping Distribution**













#### **Goalkeeping Distribution**













#### **Goal Prevention**





#### **Goal Prevention**





#### **Aerial Control**

### Al Ain FC





#### **Delivery Types Faced**

| Total | In Swing | Out Swing | Driven | Lofted | Cutback | Push |  |
|-------|----------|-----------|--------|--------|---------|