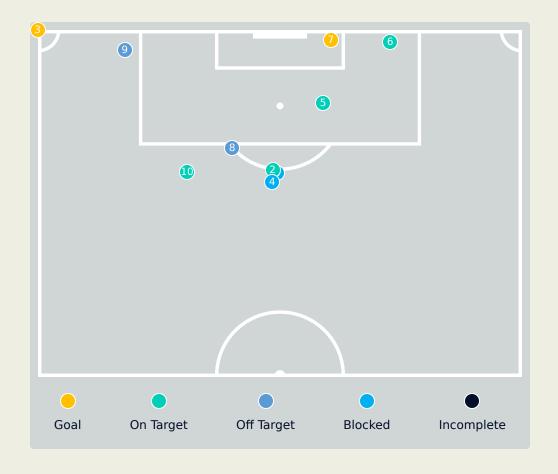

| Key | Outcome    | Shots |
|-----|------------|-------|
| •   | Goals      | 6     |
| •   | On Target  | 6     |
|     | Off Target | 15    |
| •   | Blocked    | 1     |
| •   | Incomplete | 0     |

| Time | Player                | Outcome                                | Body Part  | Delivery Type |
|------|-----------------------|----------------------------------------|------------|---------------|
| 2    | 27 GASSAMA Sekou Baba | Off Target                             | Left Foot  | Pass          |
| 5    | 4 FABIO CARDOSO       | On Target - Goal                       | Head       | Cross         |
| 10   | 27 GASSAMA Sekou Baba | On Target - Goal                       | Left Foot  | Loose Ball    |
| 15   | 20 PALACIOS Matias    | On Target - Saved                      | Right Foot | Corner        |
| 17   | 5 PARK Yongwoo        | Off Target                             | Right Foot | Corner        |
| 18   | 19 SANABRIA Mateo     | Incomplete - Blocked                   | Right Foot | Pass          |
| 23   | 18 KHALED ALBLOUSHI   | Off Target                             | Right Foot | Pass          |
| 24   | 18 KHALED ALBLOUSHI   | Off Target                             | Left Foot  | Loose Ball    |
| 32   | 19 SANABRIA Mateo     | Off Target                             | Right Foot | Pass          |
| 36   | 7 SEGOVIA Matias      | On Target - Saved                      | Left Foot  | Pass          |
| 45   | 20 PALACIOS Matias    | On Target - Goal                       | Right Foot | Pass          |
| 48   | 18 KHALED ALBLOUSHI   | Off Target                             | Right Foot | Cross         |
| 45   | 5 PARK Yongwoo        | Off Target                             | Right Foot | Pass          |
| 52   | 24 SALOMONI Felipe    | On Target - Saved                      | Left Foot  | Pass          |
| 59   | 19 SANABRIA Mateo     | Off Target                             | Right Foot | Pass          |
| 61   | 24 SALOMONI Felipe    | Deflected Off Target - Defensive Event | Left Foot  | Loose Ball    |
| 62   | 21 RAHIMI Soufiane    | On Target - Saved                      | Head       | Cross         |

| Time | Player             | Outcome                                | Body Part  | Delivery Type |
|------|--------------------|----------------------------------------|------------|---------------|
| 62   | 5 PARK Yongwoo     | Deflected Off Target - Defensive Event | Right Foot | Pass          |
| 64   | 24 SALOMONI Felipe | Off Target                             | Left Foot  | Pass          |
| 71   | 10 KAKU            | Deflected Off Target - Defensive Event | Left Foot  | Pass          |
| 71   | 19 SANABRIA Mateo  | On Target - Saved                      | Right Foot | Loose Ball    |
| 71   | 21 RAHIMI Soufiane | Off Target                             | Head       | Cross         |
| 76   | 4 FABIO CARDOSO    | On Target - Saved                      | Head       | Pass          |
| 77   | 21 RAHIMI Soufiane | On Target - Goal                       | Head       | Cross         |
| 85   | 21 RAHIMI Soufiane | Off Target                             | Right Foot | Pass          |
| 85   | 11 BANDAR ALAHBABI | Off Target                             | Right Foot | Other         |
| 91   | 10 KAKU            | On Target - Goal                       | Left Foot  | Pass          |
| 93   | 21 RAHIMI Soufiane | On Target - Goal                       | Right Foot | Cross         |