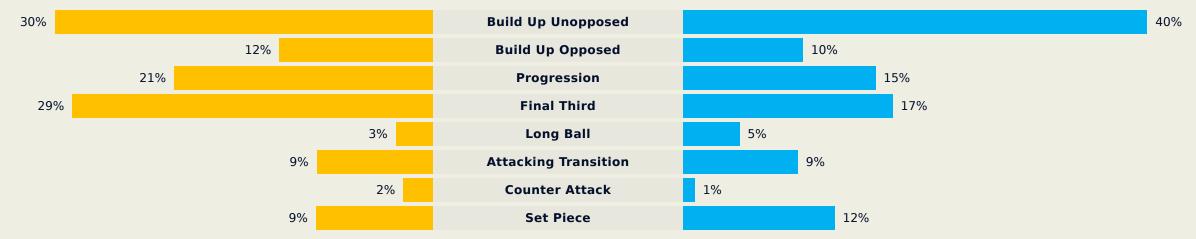

**Auckland City FC**

#### STARTING

- TRACEY Conor GK 1
- ILICH Mario DF 2
  MITCHELL Adam DF 3
- **↓ 73' ⑤ 54'** BEVAN Myer FW 7
  - **₹ 80'** GARRIGA Gerard MF 8
  - **▼ 84**' DE VRIES Ryan FW 11
    - LOBO Nathan DF 13
    - LEE Joe FW 16
- **♦ 80' 74' ③ 43'** LAGOS Jerson FW 17
  - DEN HEIJER Michael MF 25
  - ♣ 84¹UKICH StipeFW 27②

#### SUBSTITUTES

- GARROW Nathan GK 24
- GRAY Christian DF 4
- LORENZ Marco DF 5
- ↑ 84' GOULD Kailan MF 6
- ↑ 73' KILKOLLY Angus FW 9
  - BURNS Aston FW 15
  - 1 80' AIZU Yuki MF 19
  - ↑ 84' TIEKU Derek FW 20 🛞
    - BELL Adam DF 21 🔘
  - ↑ 80° ZHOU Tong MF 22
    - TAYEB Rayan MF 26

#### **Match Summary - Key Statistics**

Al Ain FC



#### **Auckland City FC**

#### Possession



#### Al Ain FC

#### **Phases of Play**

#### **Auckland City FC**





#### **OUT OF POSSESSION**





### IN POSSESSION

Al Ain FC 6 - 2 Auckland City FC

#### In Possession Line Height & Team Length







#### **In Possession Line Height & Team Length**







#### Al Ain FC

Attempted Line Breaks
119









Attempted Line Breaks 7
Inside Shape 3
Outside Shape 4



Attempted Line Breaks 61
Inside Shape 29
Outside Shape 32



Attempted Line Breaks 51
Inside Shape 31
Outside Shape 20

#### **Auckland City FC**

4 Units Complete Attempted DEFENSIVE

Attempted Line Breaks 3
Inside Shape 1
Outside Shape 2

Attempted Line Breaks
90









| Attempted Line Breaks | 62 |
|-----------------------|----|
| Inside Shape          | 47 |
| Outside Shape         | 15 |



| Attempted Line Breaks | 25 |
|-----------------------|----|
| Inside Shape          | 18 |
|