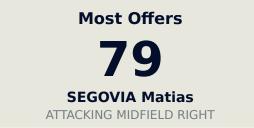

#### **Offering to Receive**

#### Al Ain FC

| #  | Player              | Offers<br>Made | Offers<br>Received | % Made &<br>Received |
|----|---------------------|----------------|--------------------|----------------------|
| 17 | KHALID EISA         | 7              | 2                  | 28.6%                |
| 4  | FABIO CARDOSO       | 1              | 0                  | 0%                   |
| 5  | PARK Yongwoo        | 53             | 18                 | 34%                  |
| 7  | SEGOVIA Matias      | 79             | 33                 | 41.8%                |
| 15 | ERIK                | 32             | 12                 | 37.5%                |
| 18 | KHALED ALBLOUSHI    | 17             | 5                  | 29.4%                |
| 19 | SANABRIA Mateo      | 32             | 12                 | 37.5%                |
| 20 | PALACIOS Matias     | 66             | 27                 | 40.9%                |
| 27 | GASSAMA Sekou Baba  | 8              | 1                  | 12.5%                |
| 46 | KOUMARE Dramane     | 10             | 4                  | 40%                  |
| 70 | TRAORE Abdoul Karim | 37             | 12                 | 32.4%                |
| 10 | KAKU                | 22             | 12                 | 54.5%                |
| 11 | BANDAR ALAHBABI     | 3              | 0                  | 0%                   |
| 13 | AHMED BARMAN        | 7              | 4                  | 57.1%                |
| 21 | RAHIMI Soufiane     | 21             | 5                  | 23.8%                |
| 24 | SALOMONI Felipe     | 27             | 15                 | 55.6%                |