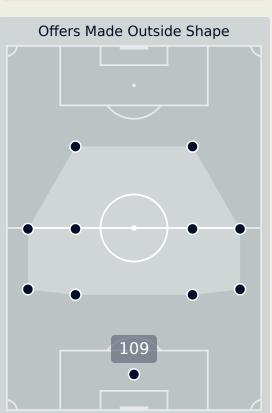

#### **Offering to Receive**

#### Al Ain FC

| #  | Player              | Offers<br>Made | Offers<br>Received | % Made &<br>Received |
|----|---------------------|----------------|--------------------|----------------------|
| 17 | KHALID EISA         | 7              | 2                  | 28.6%                |
| 4  | FABIO CARDOSO       | 1              | 0                  | 0%                   |
| 5  | PARK Yongwoo        | 53             | 18                 | 34%                  |
| 7  | SEGOVIA Matias      | 79             | 33                 | 41.8%                |
| 15 | ERIK                | 32             | 12                 | 37.5%                |
| 18 | KHALED ALBLOUSHI    | 17             | 5                  | 29.4%                |
| 19 | SANABRIA Mateo      | 32             | 12                 | 37.5%                |
| 20 | PALACIOS Matias     | 66             | 27                 | 40.9%                |
| 27 | GASSAMA Sekou Baba  | 8              | 1                  | 12.5%                |
| 46 | KOUMARE Dramane     | 10             | 4                  | 40%                  |
| 70 | TRAORE Abdoul Karim | 37             | 12                 | 32.4%                |
| 10 | KAKU                | 22             | 12                 | 54.5%                |
| 11 | BANDAR ALAHBABI     | 3              | 0                  | 0%                   |
| 13 | AHMED BARMAN        | 7              | 4                  | 57.1%                |
| 21 | RAHIMI Soufiane     | 21             | 5                  | 23.8%                |
| 24 | SALOMONI Felipe     | 27             | 15                 | 55.6%                |