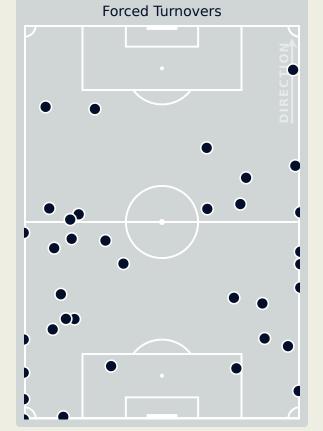

#### **Defensive Actions**

**Forced Turnovers** 

| Most | Possession | Regains |
|------|------------|---------|
|      |            |         |

**TRACEY Conor** GOALKEEPER

| #  | Player             | Total<br>Possession<br>Regains |
|----|--------------------|--------------------------------|
| 1  | TRACEY Conor       | 8                              |
| 2  | ILICH Mario        | 1                              |
| 3  | MITCHELL Adam      | 3                              |
| 7  | BEVAN Myer         | 1                              |
| 8  | GARRIGA Gerard     | 1                              |
| 11 | DE VRIES Ryan      | 1                              |
| 13 | LOBO Nathan        | 8                              |
| 16 | LEE Joe            | 2                              |
| 17 | LAGOS Jerson       | 1                              |
| 25 | DEN HEIJER Michael | 8                              |
| 27 | UKICH Stipe        | 3                              |
| 6  | GOULD Kailan       |                                |
| 9  | KILKOLLY Angus     |                                |
| 19 | AIZU Yuki          | 1                              |
| 20 | TIEKU Derek        |                                |
| 22 | ZHOU Tong          |                                |