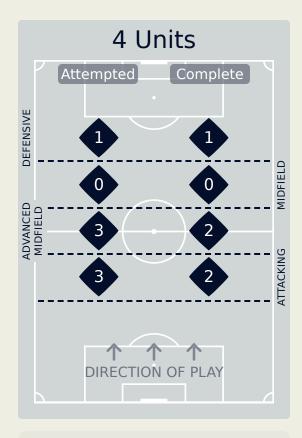

#### Al Ain FC

Attempted Line Breaks
119

Attempted Line Breaks 7
Inside Shape 3
Outside Shape 4

Attempted Line Breaks 61
Inside Shape 29
Outside Shape 32

Attempted Line Breaks 51
Inside Shape 31
Outside Shape 20