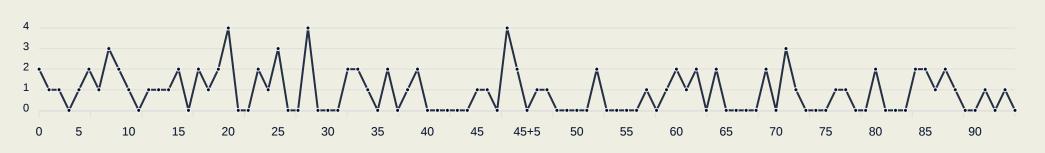

|
| 6  | GOULD Kailan       |                                |
| 9  | KILKOLLY Angus     |                                |
| 19 | AIZU Yuki          | 1                              |
| 20 | TIEKU Derek        |                                |
| 22 | ZHOU Tong          |                                |

#### **Defensive Line Height & Team Length**







#### **Defensive Line Height & Team Length**







#### **Defensive Pressure**

#### Al Ain FC





Most Direct
Pressures

8
TRAORE Abdoul Karim
RIGHT BACK

Most Direct
Pressures

7

LOBO Nathan
LEFT BACK





# GOALKEPING Al Ain FC 6 - 2 Auckland City FC

#### **Goalkeeping Involvement**

#### Al Ain FC

#### **Al Ain FC GK Involvement Timeline**





#### **Auckland City FC**

#### **Auckland City FC GK Involvement Timeline**





#### **Goalkeeping Distribution**













#### **Goalkeeping Distribution**













#### **Goal Prevention**





#### **Goal Prevention**





#### **Aerial Control**

### Al Ain FC





#### **Delivery Types Faced**

| Total | In Swing | Out Swing | Driven | Lofted | Cutback | Push |  |
|-------|----------|-----------|--------|--------|---------|------|--|
| 12    | 6        | 4         |        | 1      |         | 1    |  |

#### **Aerial Control**

# **Total Interventions Complete Punches Incomplete** Complete **Claims** Incomplete **Complete** Tipped/Palmed **Incomplete**

# **Auckland City FC**



#### **Delivery Types Faced**

| Total | In Swing | Out Swing | Driven | Lofted | Cutback | Push |
|-------|----------|-----------|--------|--------|---------|------|
| 25