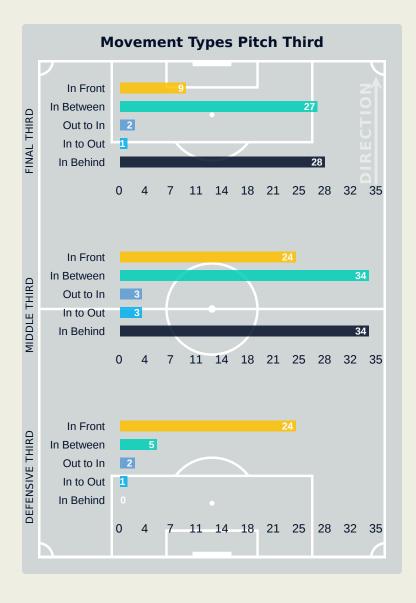

ents |
|------------|--------------------|-----------|
| In Front   | 5 PARK Yongwoo     | 31        |
| In Between | 20 PALACIOS Matias | 16        |
| Out to In  | 20 PALACIOS Matias | 2         |
| In to Out  | 20 PALACIOS Matias | 4         |
| In Behind  | 7 SEGOVIA Matias   | 23        |



#### **Movement to Receive**

#### **Movement Types by Phase**



#### **Progression Phase**



#### **Build Up Phase**



#### All Movement Types



#### **Top Ranked Players**

| Туре       | Player           | Movements |
|------------|------------------|-----------|
| In Front   | 2 ILICH Mario    | 24        |
| In Between | 11 DE VRIES Ryan | 17        |
| Out to In  | 16 LEE Joe       | 3         |
| In to Out  | 16 LEE Joe       | 2         |
| In Behind  | 27 UKICH Stipe   | 17        |





## OUT OF POSSESSION

Al Ain FC 6 - 2 Auckland City FC

#### **Defensive Actions**













Al Ain FC

Total











**TRAORE Abdoul Karim** 

RIGHT BACK

| #  | Player              | Possession<br>Regains |
|----|---------------------|-----------------------|
| 17 | KHALID EISA         | 3                     |
| 4  | FABIO CARDOSO       | 5                     |
| 5  | PARK Yongwoo        | 1                     |
| 7  | SEGOVIA Matias      | 2                     |
| 15 | ERIK                | 4                     |
| 18 | KHALED ALBLOUSHI    | 1                     |
| 19 | SANABRIA Mateo      | 4                     |
| 20 | PALACIOS Matias     | 4                     |
| 27 | GASSAMA Sekou Baba  | 1                     |
| 46 | KOUMARE Dramane     | 5