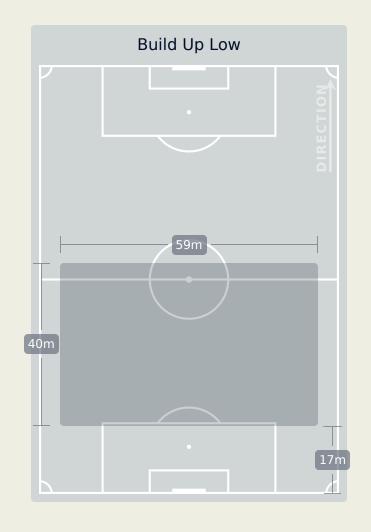

#### In Possession Line Height & Team Length

#### **In Possession Line Height & Team Length**

#### Al Ain FC

Attempted Line Breaks
119

Attempted Line Breaks 7
Inside Shape 3
Outside Shape 4

Attempted Line Breaks 61
Inside Shape 29
Outside Shape 32

Attempted Line Breaks 51
Inside Shape 31
Outside Shape 20