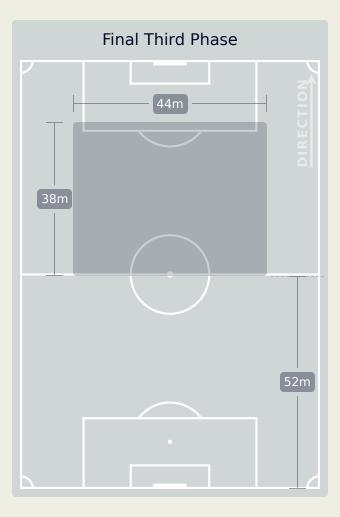

₹ 80'** GARRIGA Gerard MF 8
  - **▼ 84**' DE VRIES Ryan FW 11
    - LOBO Nathan DF 13
    - LEE Joe FW 16
- **♦ 80' 74' ③ 43'** LAGOS Jerson FW 17
  - DEN HEIJER Michael MF 25
  - ♣ 84¹UKICH StipeFW 27②

#### SUBSTITUTES

- GARROW Nathan GK 24
- GRAY Christian DF 4
- LORENZ Marco DF 5
- ↑ 84' GOULD Kailan MF 6
- ↑ 73' KILKOLLY Angus FW 9
  - BURNS Aston FW 15
  - 1 80' AIZU Yuki MF 19
  - ↑ 84' TIEKU Derek FW 20 🛞
    - BELL Adam DF 21 🔘
  - ↑ 80° ZHOU Tong MF 22
    - TAYEB Rayan MF 26

#### **Match Summary - Key Statistics**

Al Ain FC



#### **Auckland City FC**

#### Possession



#### Al Ain FC

#### **Phases of Play**

#### **Auckland City FC**





#### **OUT OF POSSESSION**





### IN POSSESSION

Al Ain FC 6 - 2 Auckland City FC

#### In Possession Line Height & Team Length







#### **In Possession Line Height & Team Length**







#### Al Ain FC

Attempted Line Breaks
119









Attempted Line Breaks 7
Inside Shape 3
Outside Shape 4



Attempted Line Breaks 61
Inside Shape 29
Outside Shape 32



Attempted Line Breaks 51
Inside Shape 31
Outside Shape 20

#### **Auckland City FC**

4 Units Complete Attempted DEFENSIVE

Attempted Line Breaks 3
Inside Shape 1
Outside Shape 2

Attempted Line Breaks
90









| Attempted Line Breaks | 62 |
|-----------------------|----|
| Inside Shape          | 47 |
| Outside Shape         | 15 |



| Attempted Line Breaks | 25 |
|-----------------------|----|
| Inside Shape          | 18 |
| Outside Shape         | 7  |

|    |                     |                             |                             |