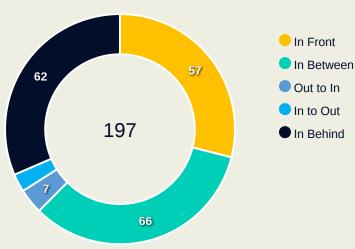

#### **Top Ranked Players**

| Туре       | Player             | Movements |
|------------|--------------------|-----------|
| In Front   | 5 PARK Yongwoo     | 31        |
| In Between | 20 PALACIOS Matias | 16        |
| Out to In  | 20 PALACIOS Matias | 2         |
| In to Out  | 20 PALACIOS Matias | 4         |
| In Behind  | 7 SEGOVIA Matias   | 23        |