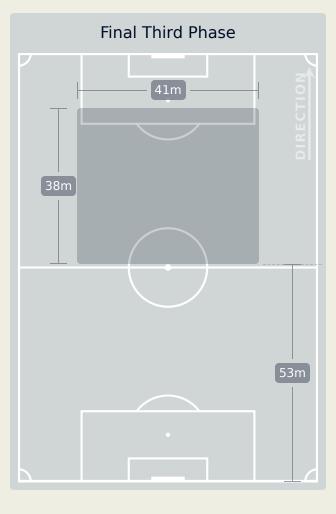

FW 11
    - LOBO Nathan DF 13
    - LEE Joe FW 16
- **♦ 80' 74' ③ 43'** LAGOS Jerson FW 17
  - DEN HEIJER Michael MF 25
  - ♣ 84¹UKICH StipeFW 27②

#### SUBSTITUTES

- GARROW Nathan GK 24
- GRAY Christian DF 4
- LORENZ Marco DF 5
- ↑ 84' GOULD Kailan MF 6
- ↑ 73' KILKOLLY Angus FW 9
  - BURNS Aston FW 15
  - 1 80' AIZU Yuki MF 19
  - ↑ 84' TIEKU Derek FW 20 🛞
    - BELL Adam DF 21 🔘
  - ↑ 80° ZHOU Tong MF 22
    - TAYEB Rayan MF 26

#### **Match Summary - Key Statistics**

Al Ain FC



#### **Auckland City FC**

#### Possession



#### Al Ain FC

#### **Phases of Play**

#### **Auckland City FC**





#### **OUT OF POSSESSION**





### IN POSSESSION

Al Ain FC 6 - 2 Auckland City FC

#### In Possession Line Height & Team Length







#### **In Possession Line Height & Team Length**







#### Al Ain FC

Attempted Line Breaks
119









Attempted Line Breaks 7
Inside Shape 3
Outside Shape 4



Attempted Line Breaks 61
Inside Shape 29
Outside Shape 32



Attempted Line Breaks 51
Inside Shape 31
Outside Shape 20

#### **Auckland City FC**

4 Units Complete Attempted DEFENSIVE

Attempted Line Breaks 3
Inside Shape 1
Outside Shape 2

Attempted Line Breaks
90









| Attempted Line Breaks | 62 |
|-----------------------|----|
| Inside Shape          | 47 |
| Outside Shape         | 15 |



| Attempted Line Breaks | 25 |
|-----------------------|----|
| Inside Shape          | 18 |
| Outside Shape         | 7  |

|    |                     |                             |                             |                               |                   | 4 Uı