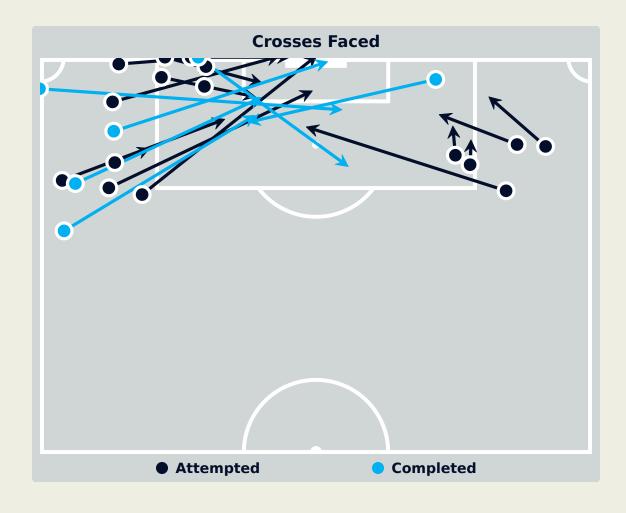

#### **Aerial Control**

### Al Ain FC

#### **Delivery Types Faced**

| Total | In Swing | Out Swing | Driven | Lofted | Cutback | Push |  |
|-------|----------|-----------|--------|--------|---------|------|--|
| 12    | 6        | 4         |        | 1      |         | 1    |  |

# **Total Interventions Complete Punches Incomplete** Complete **Claims** Incomplete **Complete** Tipped/Palmed **Incomplete**

# **Auckland City FC**

#### **Delivery Types Faced**

| Total | In Swing | Out Swing | Driven | Lofted | Cutback | Push |
|-------|----------|-----------|--------|--------|---------|------|
| 25    | 3        | 9         | 2      | 2      | 6       | 3    |