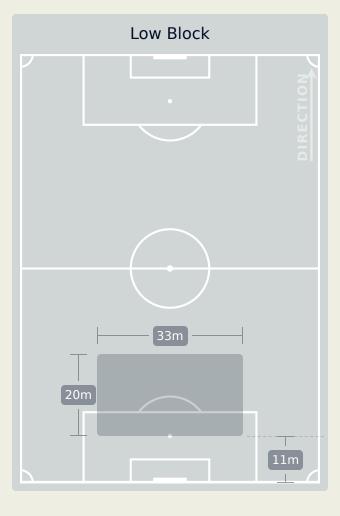

#### In Possession Line Height & Team Length

#### **In Possession Line Height & Team Length**

#### Al Ain FC

Attempted Line Breaks
119

Attempted Line Breaks 7
Inside Shape 3
Outside Shape 4

Attempted Line Breaks 61
Inside Shape 29
Outside Shape 32

Attempted Line Breaks 51
Inside Shape 31
Outside Shape 20

#### **Auckland City FC**

4 Units Complete Attempted DEFENSIVE

Attempted Line Breaks 3
Inside Shape 1
Outside Shape 2

Attempted Line Breaks
90

| Attempted Line Breaks | 62 |
|-----------------------|----|
| Inside Shape          | 47 |
| Outside Shape         | 15 |