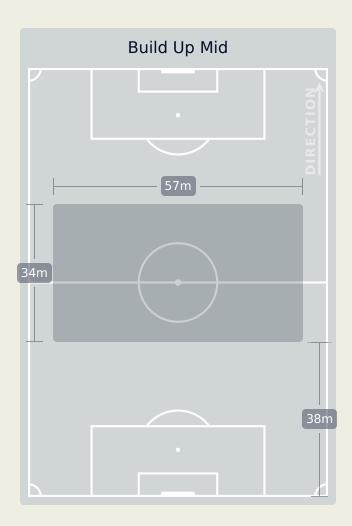

#### In Possession Line Height & Team Length

#### **In Possession Line Height & Team Length**

#### **Auckland City FC**

4 Units Complete Attempted DEFENSIVE

Attempted Line Breaks 3
Inside Shape 1
Outside Shape 2

Attempted Line Breaks
90

| Attempted Line Breaks | 62 |
|-----------------------|----|
| Inside Shape          | 47 |
| Outside Shape         | 15 |