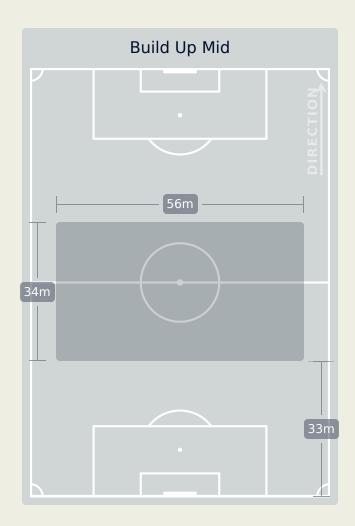

#### In Possession Line Height & Team Length

#### **In Possession Line Height & Team Length**

#### **Auckland City FC**

4 Units Complete Attempted DEFENSIVE

Attempted Line Breaks 3
Inside Shape 1
Outside Shape 2

Attempted Line Breaks
90

| Attempted Line Breaks | 62 |
|-----------------------|----|
| Inside Shape          | 47 |
| Outside Shape         | 15 |