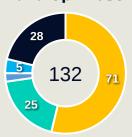

#### **Movement to Receive**

#### **Top Ranked Players**

| Туре       | Player           | Movements |
|------------|------------------|-----------|
| In Front   | 2 ILICH Mario    | 24        |
| In Between | 11 DE VRIES Ryan | 17        |
| Out to In  | 16 LEE Joe       | 3         |
| In to Out  | 16 LEE Joe       | 2         |
| In Behind  | 27 UKICH Stipe   | 17        |