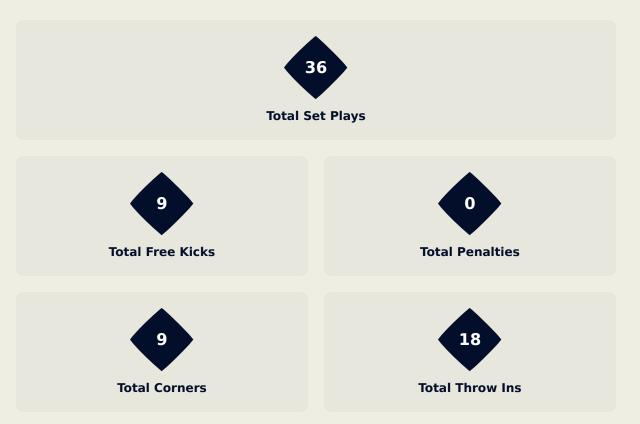

# SET PLAYS

Al Ain FC 6 - 2 Auckland City FC

### **Set Plays**

| Free Kicks          |       |
|---------------------|-------|
| Туре                | Total |
| Direct              | 9     |
| Direct (on target)  |       |
| Direct (off target) |       |
| Indirect            |       |

| Corners              |                |                    |       |  |  |  |  |  |  |
|----------------------|----------------|--------------------|-------|--|--|--|--|--|--|
| Delivery Type        | From Left Side | From Right<br>Side | Total |  |  |  |  |  |  |
| Direct to Area       | 3              |                    | 3     |  |  |  |  |  |  |
| Short                | 5              | 1                  | 6     |  |  |  |  |  |  |
| Edge of Penalty Area |                |                    |       |  |  |  |  |  |  |

| Corners        |       |
|----------------|-------|
| Delivery Style | Total |
| Inswing        |       |
| Outswing       | 2     |
| Driven         |       |