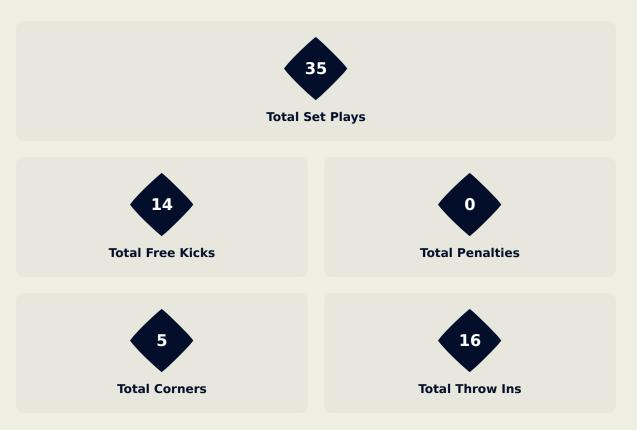

#### **Set Plays**

| Free Kicks          |       |
|---------------------|-------|
| Туре                | Total |
| Direct              | 13    |
| Direct (on target)  | 1     |
| Direct (off target) | 1     |
| Indirect            | 1     |

| Corners              |                |                    |       |  |  |  |  |  |  |
|----------------------|----------------|--------------------|-------|--|--|--|--|--|--|
| Delivery Type        | From Left Side | From Right<br>Side | Total |  |  |  |  |  |  |
| Direct to Area       | 3              | 2                  | 5     |  |  |  |  |  |  |
| Short                |                |                    |       |  |  |  |  |  |  |
| Edge of Penalty Area |                |                    |       |  |  |  |  |  |  |

| Corners        |       |
|----------------|-------|
| Delivery Style | Total |
| Inswing        | 4     |
| Outswing       |       |
| Driven         |       |