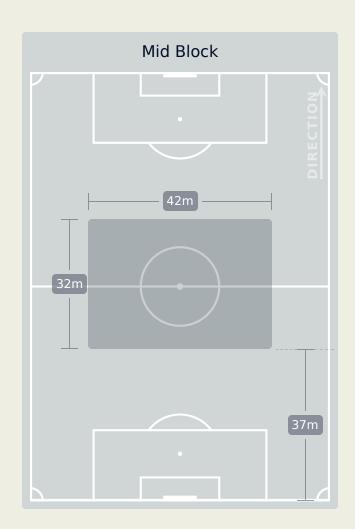

#### In Possession Line Height & Team Length

#### **In Possession Line Height & Team Length**

#### Al Ain FC

Attempted Line Breaks
119

Attempted Line Breaks 7
Inside Shape 3
Outside Shape 4

Attempted Line Breaks 61
Inside Shape 29
Outside Shape 32

Attempted Line Breaks 51
Inside Shape 31
Outside Shape 20

#### **Auckland City FC**

4 Units Complete Attempted DEFENSIVE

Attempted Line Breaks 3
Inside Shape 1
Outside Shape 2

Attempted Line Breaks
90

| Attempted Line Breaks | 62 |
|-----------------------|----|
| Inside Shape          | 47 |
| Outside Shape         | 15 |