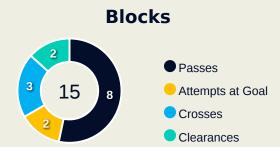

#### **Out of Possession**

| #  | Player              | Tackles<br>Made / Won | Blocks | Interceptions | Pressing<br>Direct | Pressing<br>Indirect | Duels Won -<br>Aerial | Duels Won -<br>Physical | Possession<br>Contests<br>won | Clearances | Loose Ball<br>Receptions | Pushing On | Pushing On into Pressing | Possession<br>Regains | Possession<br>Interrupted |
|----|---------------------|-----------------------|--------|---------------|--------------------|----------------------|-----------------------|-------------------------|-------------------------------|------------|--------------------------|------------|--------------------------|-----------------------|---------------------------|
| 17 | KHALID EISA         | 0 / 0                 | 0      | 0             | 0                  | 0                    | 0                     | 0                       | 0                             | 0          | 2                        | 0          | 0                        | 3                     | 0                         |
| 4  | FABIO CARDOSO       | 3 / 2                 |        | 2             | 2                  |                      | 1                     |                         | 1                             | 3          |                          | 4          | 1                        | 5                     | 2                         |
| 5  | PARK Yongwoo        |                       | 1      |               | 5                  | 9                    | 1                     |                         | 1                             | 1          | 7                        | 10         | 4                        | 1                     | 1                         |
| 7  | SEGOVIA Matias      | 2/2                   | 1      |               | 2                  | 13                   |                       |                         |                               |            | 1                        | 6          | 4                        | 2                     |                           |
| 15 | ERIK                | 1/1                   | 1      | 1             | 2                  | 3                    |                       |                         |                               | 2          | 1                        | 2          | 1                        | 4                     | 2                         |
| 18 | KHALED ALBLOUSHI    | 2 / 0                 | 1      | 1             | 4                  | 12                   |                       |                         |                               |            | 4                        | 16         | 5                        | 1                     |                           |
| 19 | SANABRIA Mateo      | 5 / 1                 | 3      |               | 3                  | 10                   |                       |                         |                               | 2          | 6                        | 4          | 3                        | 4                     | 1                         |
| 20 | PALACIOS Matias     | 3 / 2                 | 1      | 1             | 6                  | 6                    |                       |                         |                               |            | 6                        | 17         | 2                        | 4                     | 1                         |
| 27 | GASSAMA Sekou Baba  |                       | 1      |               |                    | 18                   | 1                     |                         | 1                             | 1          | 3                        | 8          | 4                        | 1                     | 1                         |
| 46 | KOUMARE Dramane     |                       | 2      | 1             |                    | 5                    | 1                     |                         | 1                             | 7          | 3                        | 8          | 3                        | 5                     | 4                         |
| 70 | TRAORE Abdoul Karim | 5 / 2                 | 3      | 2             | 8                  | 8                    | 2                     |                         | 2                             | 6          | 5                        | 18         | 4                        | 10                    | 5                         |
| 10 | KAKU                |                       |        |               | 1                  | 15                   |                       |                         |                               |            | 1                        | 10         | 5                        |                       |                           |
| 11 | BANDAR ALAHBABI     | 3 / 2                 |        |               | 3                  | 1                    |                       |                         |                               |            | 1                        | 6          | 3                        | 2                     |                           |
| 13 | AHMED BARMAN        | 2 / 0                 |        | 1             | 2                  | 4                    |                       |                         |                               |            | 2                        | 5          | 2                        | 1                     | 1                         |
| 21 | RAHIMI Soufiane     | 1/0                   |        |               |                    | 10                   |                       |                         |                               | 1          | 1                        | 3          | 3                        |                       | 1                         |
| 24 | SALOMONI Felipe     | 3 / 2                 | 1      |               | 2                  | 6                    |                       |                         |                               | 3          | 5                        | 2          |                          | 4                     | 1                         |