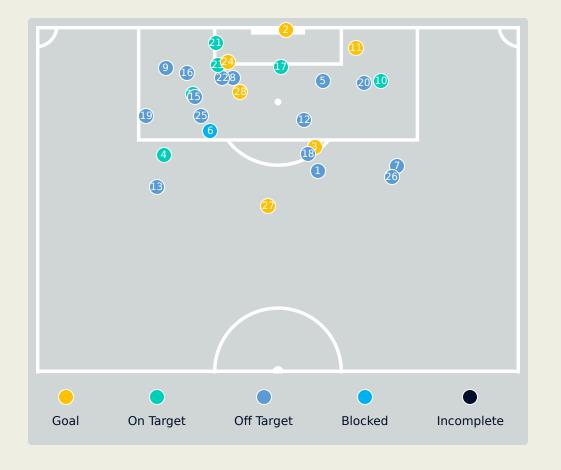

| Key | Outcome    | Shots |
|-----|------------|-------|
| •   | Goals      | 6     |
| •   | On Target  | 6     |
|     | Off Target | 15    |
| •   | Blocked    | 1     |
| •   | Incomplete | 0     |

| Time | Player                | Outcome                                | Body Part  | Delivery Type |
|------|-----------------------|----------------------------------------|------------|---------------|
| 2    | 27 GASSAMA Sekou Baba | Off Target                             | Left Foot  | Pass          |
| 5    | 4 FABIO CARDOSO       | On Target - Goal                       | Head       | Cross         |
| 10   | 27 GASSAMA Sekou Baba | On Target - Goal                       | Left Foot  | Loose Ball    |
| 15   | 20 PALACIOS Matias    | On Target - Saved                      | Right Foot | Corner        |
| 17   | 5 PARK Yongwoo        | Off Target                             | Right Foot | Corner        |
| 18   | 19 SANABRIA Mateo     | Incomplete - Blocked                   | Right Foot | Pass          |
| 23   | 18 KHALED ALBLOUSHI   | Off Target                             | Right Foot | Pass          |
| 24   | 18 KHALED ALBLOUSHI   | Off Target                             | Left Foot  | Loose Ball    |
| 32   | 19 SANABRIA Mateo     | Off Target                             | Right Foot | Pass          |
| 36   | 7 SEGOVIA Matias      | On Target - Saved                      | Left Foot  | Pass          |
| 45   | 20 PALACIOS Matias    | On Target - Goal                       | Right Foot | Pass          |
| 48   | 18 KHALED ALBLOUSHI   | Off Target                             | Right Foot | Cross         |
| 45   | 5 PARK Yongwoo        | Off Target                             | Right Foot | Pass          |
| 52   | 24 SALOMONI Felipe    | On Target - Saved                      | Left Foot  | Pass          |
| 59   | 19 SANABRIA Mateo     | Off Target                             | Right Foot | Pass          |
| 61   | 24 SALOMONI Felipe    | Deflected Off Target - Defensive Event | Left Foot  | Loose Ball    |
| 62   | 21 RAHIMI Soufiane    | On Target - Saved                      | Head       | Cross         |

| Time | Player             | Outcome                                | Body Part  | Delivery Type |
|------|--------------------|----------------------------------------|------------|---------------|
| 62   | 5 PARK Yongwoo     | Deflected Off Target - Defensive Event | Right Foot | Pass          |
| 64   | 24 SALOMONI Felipe | Off Target                             | Left Foot  | Pass          |
| 71   | 10 KAKU            | Deflected Off Target - Defensive Event | Left Foot  | Pass          |
| 71   | 19 SANABRIA Mateo  | On Target - Saved                      | Right Foot | Loose Ball    |
| 71   | 21 RAHIMI Soufiane | Off Target                             | Head       | Cross         |
| 76   | 4 FABIO CARDOSO    | On Target - Saved                      | Head       | Pass          |
| 77   | 21 RAHIMI Soufiane | On Target - Goal                       | Head       | Cross         |
| 85   | 21 RAHIMI Soufiane | Off Target                             | Right Foot | Pass          |
| 85   | 11 BANDAR ALAHBABI | Off Target                             | Right Foot | Other         |
| 91   | 10 KAKU            | On Target - Goal                       | Left Foot  | Pass          |
| 93   | 21 RAHIMI Soufiane | On Target - Goal                       | Right Foot | Cross         |