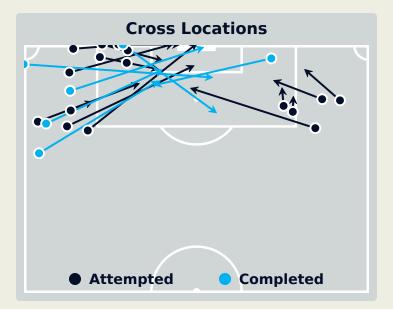

#### **Crosses (Open Play)**

| #  | Player              | Inswing | Outswing | Driven | Lofted | Cutback | Push<br>Cross | Total<br>Attempted |
|----|---------------------|---------|----------|--------|--------|---------|---------------|--------------------|
| 17 | KHALID EISA         |         |          |        |        |         |               |                    |
| 4  | FABIO CARDOSO       |         |          |        |        |         |               |                    |
| 5  | PARK Yongwoo        |         |          |        |        |         |               |                    |
| 7  | SEGOVIA Matias      |         | 1        | 1      | 1      | 1       |               | 4                  |
| 15 | ERIK                |         |          |        |        | 2       |               | 2                  |
| 18 | KHALED ALBLOUSHI    | 1       |          |        |        |         |               | 1                  |
| 19 | SANABRIA Mateo      | 1       | 1        |        |        | 2       | 2             | 6                  |
| 20 | PALACIOS Matias     |         |          |        |        | 1       | 1             | 2                  |
| 27 | GASSAMA Sekou Baba  |         |          |        |        |         |               |                    |
| 46 | KOUMARE Dramane     |         |          |        |        |         |               |                    |
| 70 | TRAORE Abdoul Karim |         |          |        |        |         |               |                    |
| 10 | KAKU                |         | 2        |        |        |         |               | 2                  |
| 11 | BANDAR ALAHBABI     |         |          |        |        |         |               |                    |
| 13 | AHMED BARMAN        |         |          |        |        |         |               |                    |
| 21 | RAHIMI Soufiane     |         |          | 1      |        |         |               | 1                  |
| 24 | SALOMONI Felipe     | 1       | 3        |        |        |         |               | 4                  |

#### **Crosses (Open Play)**

# Cross Zones 0 0 4

| #  | Player             | Inswing | Outswing | Driven | Lofted | Cutback | Push<br>Cross | Total<br>Attempted |
|----|--------------------|---------|----------|--------|--------|---------|---------------|--------------------|
| 1  | TRACEY Conor       | 0       | 0        | 0      | 0      | 0       | 0             | 0                  |
| 2  | ILICH Mario        |         |          |        |        |         |               |                    |
| 3  | MITCHELL Adam      |         | 1        |        |        |         |               | 1                  |
| 7  | BEVAN Myer         |         |          |        |        |         |               |                    |
| 8  | GARRIGA Gerard     |         |          |        |        |         |               |                    |
| 11 | DE VRIES Ryan      |         |          |        |        |         |               |                    |
| 13 | LOBO Nathan        |         | 1        |        |        |         |               | 1                  |
| 16 | LEE Joe            |         | 1        |        |        |         |               | 1                  |
| 17 | LAGOS Jerson       |         | 1        |        |        |         | 1             | 2                  |
| 25 | DEN HEIJER Michael |         |          |        |        |         |               |                    |
| 27 | UKICH Stipe        | 1       |          |        |        |         |               | 1                  |
| 6  | GOULD Kailan       |         |          |        |        |         |               |                    |
| 9  | KILKOLLY Angus     |         |          |        |        |         |               |                    |
| 19 | AIZU Yuki          |         |          |        | 1      |         |               | 1                  |
| 20 | TIEKU Derek        |         |          |        |        |         |               |                    |
| 22 | ZHOU Tong          |         |          |        |        |         |               |                    |