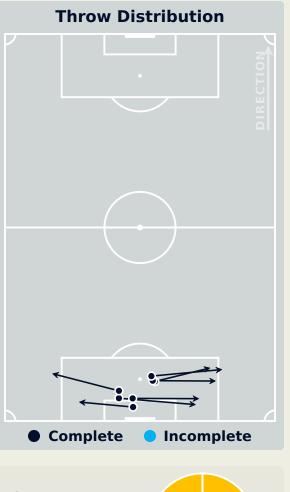

|                                |
| 19 | AIZU Yuki          | 1                              |
| 20 | TIEKU Derek        |                                |
| 22 | ZHOU Tong          |                                |

#### **Defensive Line Height & Team Length**







#### **Defensive Line Height & Team Length**







#### **Defensive Pressure**

#### Al Ain FC





Most Direct
Pressures

8
TRAORE Abdoul Karim
RIGHT BACK

Most Direct
Pressures

7

LOBO Nathan
LEFT BACK





# GOALKEPING Al Ain FC 6 - 2 Auckland City FC

#### **Goalkeeping Involvement**

#### Al Ain FC

#### **Al Ain FC GK Involvement Timeline**





#### **Auckland City FC**

#### **Auckland City FC GK Involvement Timeline**





#### **Goalkeeping Distribution**













#### **Goalkeeping Distribution**













#### **Goal Prevention**





#### **Goal Prevention**





#### **Aerial Control**

### Al Ain FC





#### **Delivery Types Faced**

| Total | In Swing | Out Swing | Driven | Lofted | Cutback | Push |  |
|-------|----------|-----------|--------|--------|---------|------|--|
| 12    | 6        | 4         |        | 1      |         | 1    |  |

#### **Aerial Control**

# **Total Interventions Complete Punches Incomplete** Complete **Claims** Incomplete **Complete** Tipped/Palmed **Incomplete**

# **Auckland City FC**



#### **Delivery Types Faced**

| Total | In Swing | Out Swing | Driven | Lofted | Cutback | Push |
|-------|----------|-----------|--------|--------|---------|------|
| 25    | 3        | 9         | 2      | 2      | 6       | 3    |



# SET PLAYS

Al Ain FC 6 -