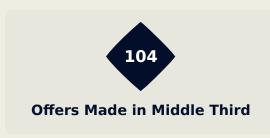

#### **Offering to Receive**

#### Al Ain FC

| #  | Player              | Offers<br>Made | Offers<br>Received | % Made &<br>Received |
|----|---------------------|----------------|--------------------|----------------------|
| 17 | KHALID EISA         | 7              | 2                  | 28.6%                |
| 4  | FABIO CARDOSO       | 1              | 0                  | 0%                   |
| 5  | PARK Yongwoo        | 53             | 18                 | 34%                  |
| 7  | SEGOVIA Matias      | 79             | 33                 | 41.8%                |
| 15 | ERIK                | 32             | 12                 | 37.5%                |
| 18 | KHALED ALBLOUSHI    | 17             | 5                  | 29.4%                |
| 19 | SANABRIA Mateo      | 32             | 12                 | 37.5%                |
| 20 | PALACIOS Matias     | 66             | 27                 | 40.9%                |
| 27 | GASSAMA Sekou Baba  | 8              | 1                  | 12.5%                |
| 46 | KOUMARE Dramane     | 10             | 4                  | 40%                  |
| 70 | TRAORE Abdoul Karim | 37             | 12                 | 32.4%                |
| 10 | KAKU                | 22             | 12                 | 54.5%                |
| 11 | BANDAR ALAHBABI     | 3              | 0                  | 0%                   |
| 13 | AHMED BARMAN        | 7              | 4                  | 57.1%                |
| 21 | RAHIMI Soufiane     | 21             | 5                  | 23.8%                |
| 24 | SALOMONI Felipe     | 27             | 15                 | 55.6%                |