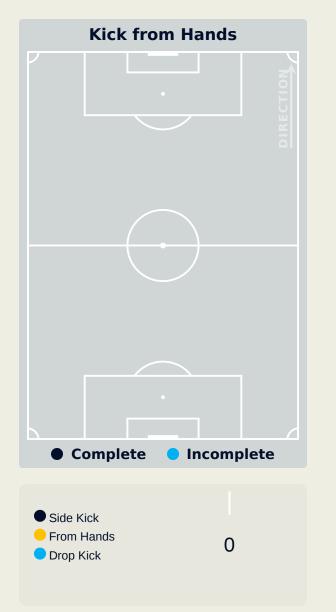

|
| 9  | KILKOLLY Angus     |                                |
| 19 | AIZU Yuki          | 1                              |
| 20 | TIEKU Derek        |                                |
| 22 | ZHOU Tong          |                                |

#### **Defensive Line Height & Team Length**







#### **Defensive Line Height & Team Length**







#### **Defensive Pressure**

#### Al Ain FC





Most Direct
Pressures

8
TRAORE Abdoul Karim
RIGHT BACK

Most Direct
Pressures

7

LOBO Nathan
LEFT BACK





# GOALKEPING Al Ain FC 6 - 2 Auckland City FC

#### **Goalkeeping Involvement**

#### Al Ain FC

#### **Al Ain FC GK Involvement Timeline**





#### **Auckland City FC**

#### **Auckland City FC GK Involvement Timeline**





#### **Goalkeeping Distribution**













#### **Goalkeeping Distribution**













#### **Goal Prevention**





#### **Goal Prevention**





#### **Aerial Control**

### Al Ain FC





#### **Delivery Types Faced**

| Total | In Swing | Out Swing | Driven | Lofted | Cutback | Push |  |
|-------|----------|-----------|--------|--------|---------|------|--|
| 12    | 6        | 4         |        | 1      |         | 1    |  |

#### **Aerial Control**

# **Total Interventions Complete Punches Incomplete** Complete **Claims** Incomplete **Complete** Tipped/Palmed **Incomplete**

# **Auckland City FC**



#### **Delivery Types Faced**

| Total | In Swing | Out Swing | Driven | Lofted | Cutback | Push |
|-------|----------|-----------|--------|--------|---------|------|
| 25    | 3        | 9         | 2      | 2