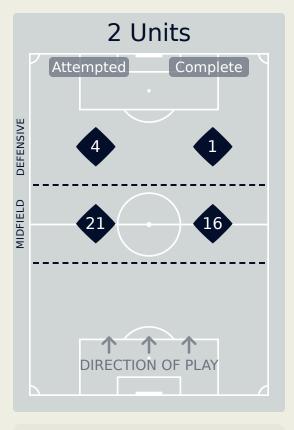

#### **Auckland City FC**

4 Units Complete Attempted DEFENSIVE

Attempted Line Breaks 3
Inside Shape 1
Outside Shape 2

Attempted Line Breaks
90

| Attempted Line Breaks | 62 |
|-----------------------|----|
| Inside Shape          | 47 |
| Outside Shape         | 15 |