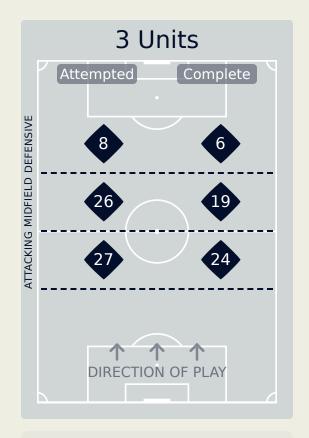

#### Al Ain FC

Attempted Line Breaks
119

Attempted Line Breaks 7
Inside Shape 3
Outside Shape 4

Attempted Line Breaks 61
Inside Shape 29
Outside Shape 32

Attempted Line Breaks 51
Inside Shape 31
Outside Shape 20

#### **Auckland City FC**

4 Units Complete Attempted DEFENSIVE

Attempted Line Breaks 3
Inside Shape 1
Outside Shape 2

Attempted Line Breaks
90

| Attempted Line Breaks | 62 |
|-----------------------|----|
| Inside Shape          | 47 |
| Outside Shape         | 15 |