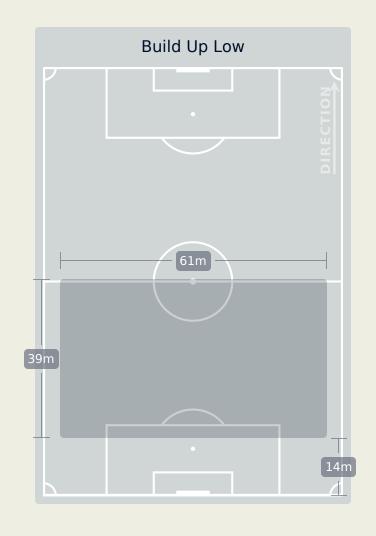

#### In Possession Line Height & Team Length

#### **In Possession Line Height & Team Length**

#### Al Ain FC

Attempted Line Breaks
119

Attempted Line Breaks 7
Inside Shape 3
Outside Shape 4

Attempted Line Breaks 61
Inside Shape 29
Outside Shape 32

Attempted Line Breaks 51
Inside Shape 31
Outside Shape 20