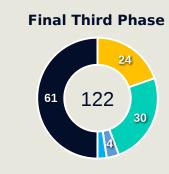

|
| 17 | LAGOS Jerson       | 15             | 5                  | 33.3%                |
| 25 | DEN HEIJER Michael | 3              | 1                  | 33.3%                |
| 27 | UKICH Stipe        | 35             | 6                  | 17.1%                |
| 6  | GOULD Kailan       | 12             | 4                  | 33.3%                |
| 9  | KILKOLLY Angus     | 14             | 5                  | 35.7%                |
| 19 | AIZU Yuki          | 17             | 3                  | 17.6%                |
| 20 | TIEKU Derek        | 7              | 1                  | 14.3%                |
| 22 | ZHOU Tong          | 4              | 0                  | 0%                   |

#### **Movement to Receive**

#### Al Ain FC

#### **Movement Types by Phase**



#### **Progression Phase**



#### **Build Up Phase**





#### **Top Ranked Players**

| Туре       | Player             | Movements |
|------------|--------------------|-----------|
| In Front   | 5 PARK Yongwoo     | 31        |
| In Between | 20 PALACIOS Matias | 16        |
| Out to In  | 20 PALACIOS Matias | 2         |
| In to Out  | 20 PALACIOS Matias | 4         |
| In Behind  | 7 SEGOVIA Matias   | 23        |



#### **Movement to Receive**

#### **Movement Types by Phase**



#### **Progression Phase**



#### **Build Up Phase**



#### All Movement Types



#### **Top Ranked Players**

| Туре       | Player           | Movements |
|------------|------------------|-----------|
| In Front   | 2 ILICH Mario    | 24        |
| In Between | 11 DE VRIES Ryan | 17        |
| Out to