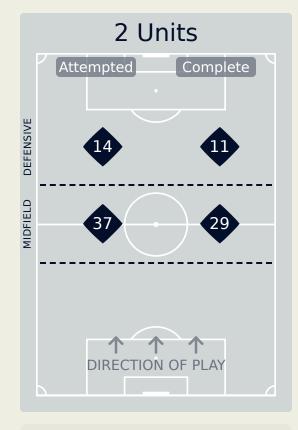

#### Al Ain FC

Attempted Line Breaks
119

Attempted Line Breaks 7
Inside Shape 3
Outside Shape 4

Attempted Line Breaks 61
Inside Shape 29
Outside Shape 32

Attempted Line Breaks 51
Inside Shape 31
Outside Shape 20

#### **Auckland City FC**

4 Units Complete Attempted DEFENSIVE

Attempted Line Breaks 3
Inside Shape 1
Outside Shape 2

Attempted Line Breaks
90

| Attempted Line Breaks | 62 |
|-----------------------|----|
| Inside Shape          | 47 |
| Outside Shape         | 15 |