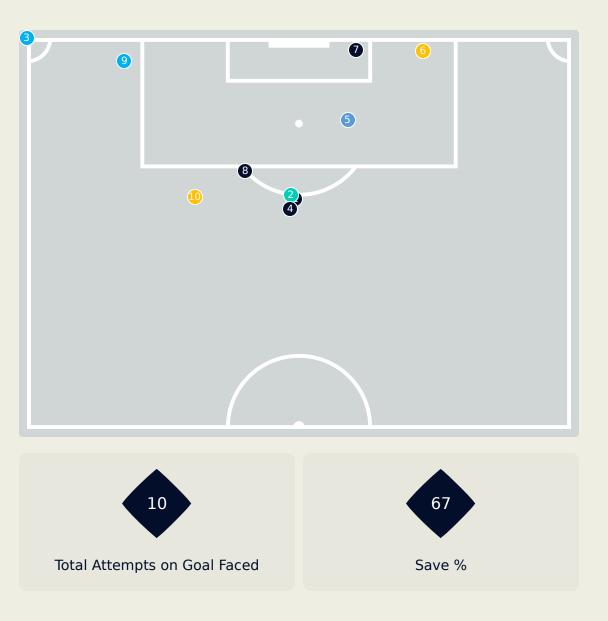

|
| 19 | AIZU Yuki          | 1                              |
| 20 | TIEKU Derek        |                                |
| 22 | ZHOU Tong          |                                |

#### **Defensive Line Height & Team Length**







#### **Defensive Line Height & Team Length**







#### **Defensive Pressure**

#### Al Ain FC





Most Direct
Pressures

8
TRAORE Abdoul Karim
RIGHT BACK

Most Direct
Pressures

7

LOBO Nathan
LEFT BACK





# GOALKEPING Al Ain FC 6 - 2 Auckland City FC

#### **Goalkeeping Involvement**

#### Al Ain FC

#### **Al Ain FC GK Involvement Timeline**





#### **Auckland City FC**

#### **Auckland City FC GK Involvement Timeline**





#### **Goalkeeping Distribution**













#### **Goalkeeping Distribution**













#### **Goal Prevention**





#### **Goal Prevention**





#### **Aerial Control**

### Al Ain FC





#### **Delivery Types Faced**

| Total | In Swing | Out Swing | Driven | Lofted | Cutback | Push |  |
|-------|----------|-----------|--------|--------|---------|------|--|
| 12    | 6        | 4         |        | 1      |         | 1    |  |

#### **Aerial Control**

# **Total Interventions Complete Punches Incomplete** Complete **Claims** Incomplete **Complete** Tipped/Palmed **Incomplete**

# **Auckland City FC**



#### **Delivery Types Faced**

| Total | In Swing | Out Swing | Driven | Lofted | Cutback | Push |
|-------|----------|-----------|--------|--------|---------|------|
| 25    | 3        | 9         | 2      | 2      | 6       | 3    |



# SET PLAYS

Al Ain FC 6 - 2 Auckland City FC

### **Set Pla