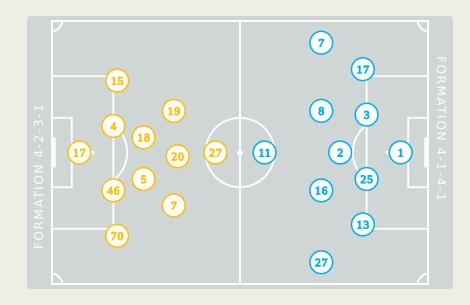

#### Al Ain FC

#### STARTING

- (2) 17 GK KHALID EISA
- 5 MF PARK Yongwoo 56' 79'
- 7 MF SEGOVIA Matias
- 15 MF ERIK 45'
- 18 MF KHALED ALBLOUSHI + 59'
- 2 19 MF SANABRIA Mateo 58'
- 20 MF PALACIOS Matias 😥 45+1' 🕨 79'
- 27 MF GASSAMA Sekou Baba 😥 11' 🔸 60'
- 46 DF KOUMARE Dramane
- 🔍 70 MF TRAORE Abdoul Karim 📙 **66**°

#### **Auckland City FC**

#### STARTING

- TRACEY Conor GK 1
- ILICH Mario DF 2
  MITCHELL Adam DF 3
- **↓ 73' ⑤ 54'** BEVAN Myer FW 7
  - **₹ 80'** GARRIGA Gerard MF 8
  - **▼ 84**' DE VRIES Ryan FW 11
    - LOBO Nathan DF 13
    - LEE Joe FW 16
- **♦ 80' 74' ③ 43'** LAGOS Jerson FW 17
  - DEN HEIJER Michael MF 25
  - ♣ 84¹UKICH StipeFW 27②