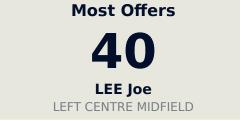

#### **Offering to Receive**

| #  | Player             | Offers<br>Made | Offers<br>Received | % Made &<br>Received |
|----|--------------------|----------------|--------------------|----------------------|
| 1  | TRACEY Conor       | 14             | 7                  | 50%                  |
| 2  | ILICH Mario        | 31             | 10                 | 32.3%                |
| 3  | MITCHELL Adam      | 16             | 8                  | 50%                  |
| 7  | BEVAN Myer         | 18             | 6                  | 33.3%                |
| 8  | GARRIGA Gerard     | 6              | 3                  | 50%                  |
| 11 | DE VRIES Ryan      | 23             | 9                  | 39.1%                |
| 13 | LOBO Nathan        | 12             | 5                  | 41.7%                |
| 16 | LEE Joe            | 40             | 9                  | 22.5%                |
| 17 | LAGOS Jerson       | 15             | 5                  | 33.3%                |
| 25 | DEN HEIJER Michael | 3              | 1                  | 33.3%                |
| 27 | UKICH Stipe        | 35             | 6                  | 17.1%                |
| 6  | GOULD Kailan       | 12             | 4                  | 33.3%                |
| 9  | KILKOLLY Angus     | 14             | 5                  | 35.7%                |
| 19 | AIZU Yuki          | 17             | 3                  | 17.6%                |
| 20 | TIEKU Derek        | 7              | 1                  | 14.3%                |
| 22 | ZHOU Tong          | 4              | 0                  | 0%                   |