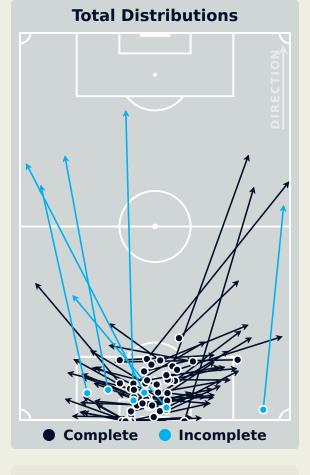

|                                |
| 19 | AIZU Yuki          | 1                              |
| 20 | TIEKU Derek        |                                |
| 22 | ZHOU Tong          |                                |

#### **Defensive Line Height & Team Length**







#### **Defensive Line Height & Team Length**







#### **Defensive Pressure**

#### Al Ain FC





Most Direct
Pressures

8
TRAORE Abdoul Karim
RIGHT BACK

Most Direct
Pressures

7

LOBO Nathan
LEFT BACK





# GOALKEPING Al Ain FC 6 - 2 Auckland City FC

#### **Goalkeeping Involvement**

#### Al Ain FC

#### **Al Ain FC GK Involvement Timeline**





#### **Auckland City FC**

#### **Auckland City FC GK Involvement Timeline**





#### **Goalkeeping Distribution**













#### **Goalkeeping Distribution**













#### **Goal Prevention**





#### **Goal Prevention**





#### **Aerial Control**

### Al Ain FC





#### **Delivery Types Faced**

| Total | In Swing | Out Swing | Driven | Lofted | Cutback | Push |  |
|-------|----------|-----------|--------|--------|---------|------|--|
| 12    | 6        | 4         |        | 1      |         | 1    |  |

#### **Aerial Control**

# **Total Interventions Complete Punches Incomplete** Complete **Claims** Incomplete **Complete** Tipped/Palmed **Incomplete**

# **Auckland City FC**



#### **Delivery Types Faced**

| Total | In Swing | Out Swing | Driven | Lofted | Cutback | Push |
|-------|----------|-----------|--------|--------|---------|------|
| 25    | 3        | 9         | 2      | 2      | 6       | 3    |



# SET PLAYS

Al Ain FC 6 - 2