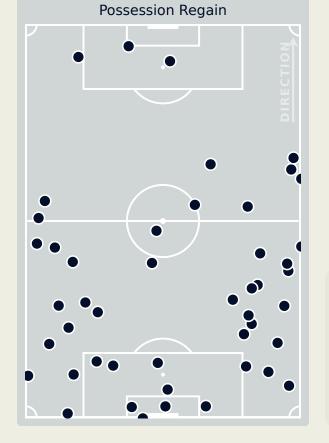

#### **Defensive Actions**

**Forced Turnovers** 

| Most | Possession | Regains |
|------|------------|---------|
|      |            |         |

**TRACEY Conor** GOALKEEPER

| #  | Player             | Total<br>Possession<br>Regains |
|----|--------------------|--------------------------------|
| 1  | TRACEY Conor       | 8                              |
| 2  | ILICH Mario        | 1                              |
| 3  | MITCHELL Adam      | 3                              |
| 7  | BEVAN Myer         | 1                              |
| 8  | GARRIGA Gerard     | 1                              |
| 11 | DE VRIES Ryan      | 1                              |
| 13 | LOBO Nathan        | 8                              |
| 16 | LEE Joe            | 2                              |
| 17 | LAGOS Jerson       | 1                              |
| 25 | DEN HEIJER Michael | 8                              |
| 27 | UKICH Stipe        | 3                              |
| 6  | GOULD Kailan       |                                |
| 9  | KILKOLLY Angus     |                                |
| 19 | AIZU Yuki          | 1                              |
| 20 | TIEKU Derek        |                                |
| 22 | ZHOU Tong          |                                |