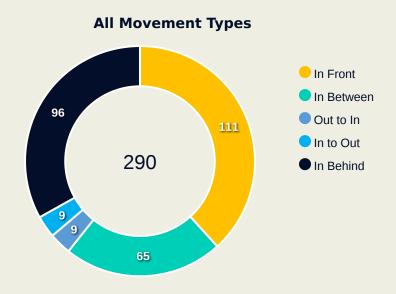

#### All Movement Types

#### **Top Ranked Players**

| Туре       | Player           | Movements |
|------------|------------------|-----------|
| In Front   | 2 ILICH Mario    | 24        |
| In Between | 11 DE VRIES Ryan | 17        |
| Out to In  | 16 LEE Joe       | 3         |
| In to Out  | 16 LEE Joe       | 2         |
| In Behind  | 27 UKICH Stipe   | 17        |