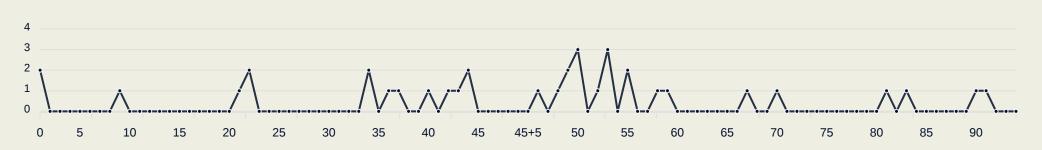

|
| 27 | UKICH Stipe        | 3                              |
| 6  | GOULD Kailan       |                                |
| 9  | KILKOLLY Angus     |                                |
| 19 | AIZU Yuki          | 1                              |
| 20 | TIEKU Derek        |                                |
| 22 | ZHOU Tong          |                                |

#### **Defensive Line Height & Team Length**







#### **Defensive Line Height & Team Length**







#### **Defensive Pressure**

#### Al Ain FC





Most Direct
Pressures

8
TRAORE Abdoul Karim
RIGHT BACK

Most Direct
Pressures

7

LOBO Nathan
LEFT BACK





# GOALKEPING Al Ain FC 6 - 2 Auckland City FC

#### **Goalkeeping Involvement**

#### Al Ain FC

#### **Al Ain FC GK Involvement Timeline**





#### **Auckland City FC**

#### **Auckland City FC GK Involvement Timeline**





#### **Goalkeeping Distribution**













#### **Goalkeeping Distribution**













#### **Goal Prevention**





#### **Goal Prevention**





#### **Aerial Control**

### Al Ain FC





#### **Delivery Types Faced**

| Total | In Swing | Out Swing | Driven | Lofted | Cutback | Push |  |
|-------|----------|-----------|--------|--------|---------|------|--|
| 12    | 6        | 4         |        | 1      |         | 1    |  |

#### **Aerial Control**

# **Total Interventions Complete Punches Incomplete** Complete **Claims** Incomplete **Complete** Tipped/Palmed **Incomplete**

# **Auckland City FC**



#### **Delivery Types Faced**

| Total | In Swing | Out Swing | Driven | Lofted | Cutback |