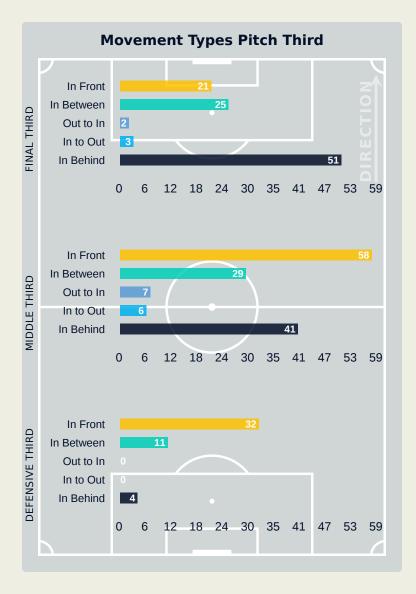

#### **Movement Types by Phase**

#### **Progression Phase**

#### **Build Up Phase**