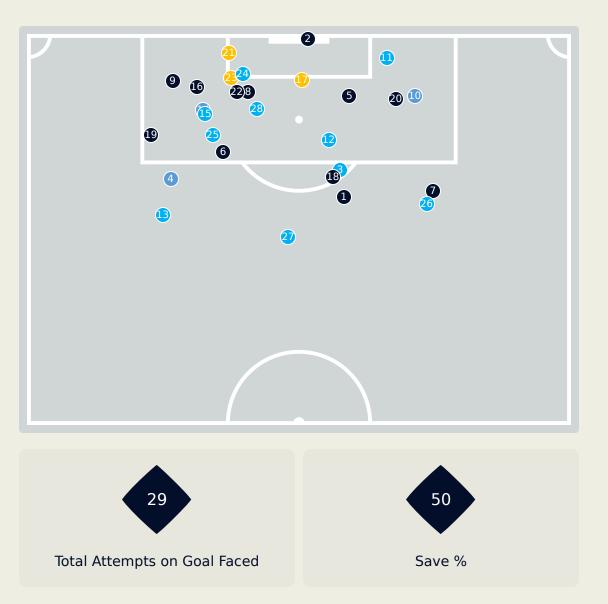

| 1                              |
| 20 | TIEKU Derek        |                                |
| 22 | ZHOU Tong          |                                |

#### **Defensive Line Height & Team Length**







#### **Defensive Line Height & Team Length**







#### **Defensive Pressure**

#### Al Ain FC





Most Direct
Pressures

8
TRAORE Abdoul Karim
RIGHT BACK

Most Direct
Pressures

7

LOBO Nathan
LEFT BACK





# GOALKEPING Al Ain FC 6 - 2 Auckland City FC

#### **Goalkeeping Involvement**

#### Al Ain FC

#### **Al Ain FC GK Involvement Timeline**





#### **Auckland City FC**

#### **Auckland City FC GK Involvement Timeline**





#### **Goalkeeping Distribution**













#### **Goalkeeping Distribution**













#### **Goal Prevention**





#### **Goal Prevention**





#### **Aerial Control**

### Al Ain FC





#### **Delivery Types Faced**

| Total | In Swing | Out Swing | Driven | Lofted | Cutback | Push |  |
|-------|----------|-----------|--------|--------|---------|------|--|
| 12    | 6        | 4         |        | 1      |         | 1    |  |

#### **Aerial Control**

# **Total Interventions Complete Punches Incomplete** Complete **Claims** Incomplete **Complete** Tipped/Palmed **Incomplete**

# **Auckland City FC**



#### **Delivery Types Faced**

| Total | In Swing | Out Swing | Driven | Lofted | Cutback | Push |
|-------|----------|-----------|--------|--------|---------|------|
| 25    | 3        | 9         | 2      | 2      | 6       | 3    |



# SET PLAYS

Al Ain FC 6 - 2 Auckland City FC

### **Set Plays**



| Free Kicks