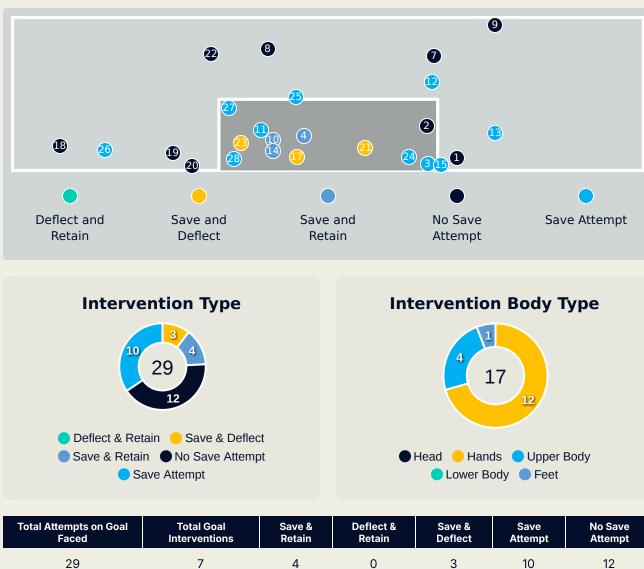

| 1                              |
| 20 | TIEKU Derek        |                                |
| 22 | ZHOU Tong          |                                |

#### **Defensive Line Height & Team Length**







#### **Defensive Line Height & Team Length**







#### **Defensive Pressure**

#### Al Ain FC





Most Direct
Pressures

8
TRAORE Abdoul Karim
RIGHT BACK

Most Direct
Pressures

7

LOBO Nathan
LEFT BACK





# GOALKEPING Al Ain FC 6 - 2 Auckland City FC

#### **Goalkeeping Involvement**

#### Al Ain FC

#### **Al Ain FC GK Involvement Timeline**





#### **Auckland City FC**

#### **Auckland City FC GK Involvement Timeline**





#### **Goalkeeping Distribution**













#### **Goalkeeping Distribution**













#### **Goal Prevention**





#### **Goal Prevention**





#### **Aerial Control**

### Al Ain FC





#### **Delivery Types Faced**

| Total | In Swing | Out Swing | Driven | Lofted | Cutback | Push |  |
|-------|----------|-----------|--------|--------|---------|------|--|
| 12    | 6        | 4         |        | 1      |         | 1    |  |

#### **Aerial Control**

# **Total Interventions Complete Punches Incomplete** Complete **Claims** Incomplete **Complete** Tipped/Palmed **Incomplete**

# **Auckland City FC**



#### **Delivery Types Faced**

| Total | In Swing | Out Swing | Driven | Lofted | Cutback | Push |
|-------|----------|-----------|--------|--------|---------|------|
| 25    | 3        | 9         | 2      | 2      | 6       | 3    |



# SET PLAYS

Al Ain FC 6 - 2 Auckland City FC

### **Set Plays**



| Free Kicks          |