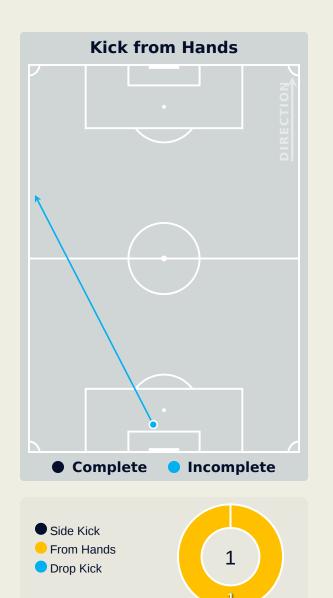

us     |                                |
| 19 | AIZU Yuki          | 1                              |
| 20 | TIEKU Derek        |                                |
| 22 | ZHOU Tong          |                                |

#### **Defensive Line Height & Team Length**







#### **Defensive Line Height & Team Length**







#### **Defensive Pressure**

#### Al Ain FC





Most Direct
Pressures

8
TRAORE Abdoul Karim
RIGHT BACK

Most Direct
Pressures

7

LOBO Nathan
LEFT BACK





# GOALKEPING Al Ain FC 6 - 2 Auckland City FC

#### **Goalkeeping Involvement**

#### Al Ain FC

#### **Al Ain FC GK Involvement Timeline**





#### **Auckland City FC**

#### **Auckland City FC GK Involvement Timeline**





#### **Goalkeeping Distribution**













#### **Goalkeeping Distribution**













#### **Goal Prevention**





#### **Goal Prevention**





#### **Aerial Control**

### Al Ain FC





#### **Delivery Types Faced**

| Total | In Swing | Out Swing | Driven | Lofted | Cutback | Push |  |
|-------|----------|-----------|--------|--------|---------|------|--|
| 12    | 6        | 4         |        | 1      |         | 1    |  |

#### **Aerial Control**

# **Total Interventions Complete Punches Incomplete** Complete **Claims** Incomplete **Complete** Tipped/Palmed **Incomplete**

# **Auckland City FC**



#### **Delivery Types Faced**

| Total | In Swing | Out Swing | Driven | Lofted | Cutback | Push |
|-------|----------|-----------|--------|--------|---------|------|
| 25    | 3        | 9         | 2      | 2      | 6       | 3    |



# SET PLAYS

Al Ain FC 6