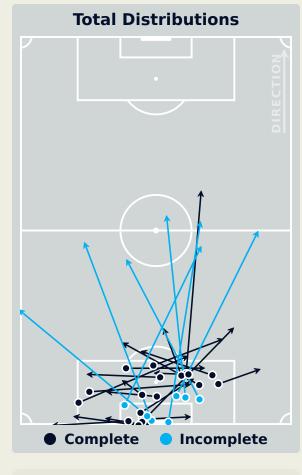

|
| 9  | KILKOLLY Angus     |                                |
| 19 | AIZU Yuki          | 1                              |
| 20 | TIEKU Derek        |                                |
| 22 | ZHOU Tong          |                                |

#### **Defensive Line Height & Team Length**







#### **Defensive Line Height & Team Length**







#### **Defensive Pressure**

#### Al Ain FC





Most Direct
Pressures

8
TRAORE Abdoul Karim
RIGHT BACK

Most Direct
Pressures

7

LOBO Nathan
LEFT BACK





# GOALKEPING Al Ain FC 6 - 2 Auckland City FC

#### **Goalkeeping Involvement**

#### Al Ain FC

#### **Al Ain FC GK Involvement Timeline**





#### **Auckland City FC**

#### **Auckland City FC GK Involvement Timeline**





#### **Goalkeeping Distribution**













#### **Goalkeeping Distribution**













#### **Goal Prevention**





#### **Goal Prevention**





#### **Aerial Control**

### Al Ain FC





#### **Delivery Types Faced**

| Total | In Swing | Out Swing | Driven | Lofted | Cutback | Push |  |
|-------|----------|-----------|--------|--------|---------|------|--|
| 12    | 6        | 4         |        | 1      |         | 1    |  |

#### **Aerial Control**

# **Total Interventions Complete Punches Incomplete** Complete **Claims** Incomplete **Complete** Tipped/Palmed **Incomplete**

# **Auckland City FC**



#### **Delivery Types Faced**

| Total | In Swing | Out Swing | Driven | Lofted | Cutback | Push |
|-------|----------|-----------|--------|--------|---------|------|
| 25    | 3        | 9         | 2      | 2      | 6