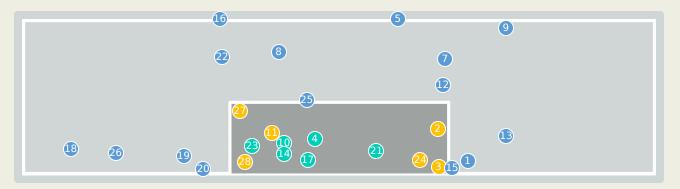

#### In Possession Line Height & Team Length

#### **In Possession Line Height & Team Length**

#### Al Ain FC

Attempted Line Breaks
119

Attempted Line Breaks 7
Inside Shape 3
Outside Shape 4

Attempted Line Breaks 61
Inside Shape 29
Outside Shape 32

Attempted Line Breaks 51
Inside Shape 31
Outside Shape 20

#### **Auckland City FC**

4 Units Complete Attempted DEFENSIVE

Attempted Line Breaks 3
Inside Shape 1
Outside Shape 2

Attempted Line Breaks
90

| Attempted Line Breaks | 62 |
|-----------------------|----|
| Inside Shape          | 47 |
| Outside Shape         | 15 |