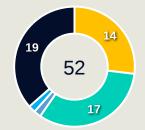

|
| 20 | TIEKU Derek        | 7              | 1                  | 14.3%                |
| 22 | ZHOU Tong          | 4              | 0                  | 0%                   |

#### **Movement to Receive**

#### Al Ain FC

#### **Movement Types by Phase**



#### **Progression Phase**



#### **Build Up Phase**





#### **Top Ranked Players**

| Туре       | Player             | Movements |
|------------|--------------------|-----------|
| In Front   | 5 PARK Yongwoo     | 31        |
| In Between | 20 PALACIOS Matias | 16        |
| Out to In  | 20 PALACIOS Matias | 2         |
| In to Out  | 20 PALACIOS Matias | 4         |
| In Behind  | 7 SEGOVIA Matias   | 23        |



#### **Movement to Receive**

#### **Movement Types by Phase**



#### **Progression Phase**



#### **Build Up Phase**



#### All Movement Types



#### **Top Ranked Players**

| Туре       | Player           | Movements |
|------------|------------------|-----------|
| In Front   | 2 ILICH Mario    | 24        |
| In Between | 11 DE VRIES Ryan | 17        |
| Out to In  | 16 LEE Joe       | 3         |
| In to Out  | 16 LEE Joe       | 2         |
| In Behind  | 27 UKICH Stipe   | 17        |





## OUT OF POSSESSION

Al Ain FC 6 - 2 Auckland City FC

#### **Defensive Actions**













Al Ain FC

Total











**TRAORE Abdoul Karim** 

RIGHT BACK

| #  | Player              | Possession<br>Regains |
|----|---------------------|-----------------------|
| 17 | KHALID EISA         | 3                     |
| 4  | FABIO CARDOSO       | 5                     |
| 5  | PARK Yo