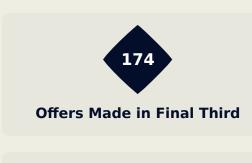

|        |         |               |                    |
| 27 | UKICH Stipe        | 1       |          |        |        |         |               | 1                  |
| 6  | GOULD Kailan       |         |          |        |        |         |               |                    |
| 9  | KILKOLLY Angus     |         |          |        |        |         |               |                    |
| 19 | AIZU Yuki          |         |          |        | 1      |         |               | 1                  |
| 20 | TIEKU Derek        |         |          |        |        |         |               |                    |
| 22 | ZHOU Tong          |         |          |        |        |         |               |                    |

#### **Offering to Receive**

#### Al Ain FC













| #  | Player              | Offers<br>Made | Offers<br>Received | % Made &<br>Received |
|----|---------------------|----------------|--------------------|----------------------|
| 17 | KHALID EISA         | 7              | 2                  | 28.6%                |
| 4  | FABIO CARDOSO       | 1              | 0                  | 0%                   |
| 5  | PARK Yongwoo        | 53             | 18                 | 34%                  |
| 7  | SEGOVIA Matias      | 79             | 33                 | 41.8%                |
| 15 | ERIK                | 32             | 12                 | 37.5%                |
| 18 | KHALED ALBLOUSHI    | 17             | 5                  | 29.4%                |
| 19 | SANABRIA Mateo      | 32             | 12                 | 37.5%