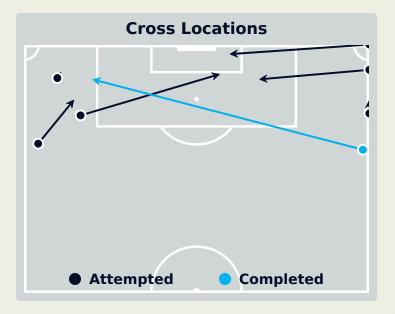

#### **Crosses (Open Play)**

| #  | Player              | Inswing | Outswing | Driven | Lofted | Cutback | Push<br>Cross | Total<br>Attempted |
|----|---------------------|---------|----------|--------|--------|---------|---------------|--------------------|
| 17 | KHALID EISA         |         |          |        |        |         |               |                    |
| 4  | FABIO CARDOSO       |         |          |        |        |         |               |                    |
| 5  | PARK Yongwoo        |         |          |        |        |         |               |                    |
| 7  | SEGOVIA Matias      |         | 1        | 1      | 1      | 1       |               | 4                  |
| 15 | ERIK                |         |          |        |        | 2       |               | 2                  |
| 18 | KHALED ALBLOUSHI    | 1       |          |        |        |         |               | 1                  |
| 19 | SANABRIA Mateo      | 1       | 1        |        |        | 2       | 2             | 6                  |
| 20 | PALACIOS Matias     |         |          |        |        | 1       | 1             | 2                  |
| 27 | GASSAMA Sekou Baba  |         |          |        |        |         |               |                    |
| 46 | KOUMARE Dramane     |         |          |        |        |         |               |                    |
| 70 | TRAORE Abdoul Karim |         |          |        |        |         |               |                    |
| 10 | KAKU                |         | 2        |        |        |         |               | 2                  |
| 11 | BANDAR ALAHBABI     |         |          |        |        |         |               |                    |
| 13 | AHMED BARMAN        |         |          |        |        |         |               |                    |
| 21 | RAHIMI Soufiane     |         |          | 1      |        |         |               | 1                  |
| 24 | SALOMONI Felipe     | 1       | 3        |        |        |         |               | 4                  |