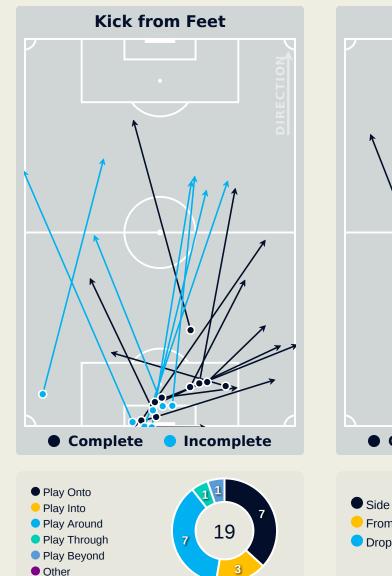

59                             |                          | 164                            | 24 SALOMONI Felipe     | 10             |
| Offers Made in Defensive Third |                          |                                | 70 TRAORE Abdoul Karim | 0              |

#### **Movement to Receive**



#### **Movement to Receive**





## OUT OF POSSESSION Al Ahly FC 3 - 0 Al Ain FC

#### **Defensive Actions**



Total



#### **Defensive Actions**

### Al Ain FC

Total

Possession

Regains



#### **Defensive Line Height & Team Length**







#### **Defensive Line Height & Team Length**







#### **Defensive Pressure**









## GOALKEEPING Al Ahly FC 3 - 0 Al Ain FC

#### **Goalkeeping Involvement**

### **Al Ahly FC**







#### **Goalkeeping Distribution**

### **Al Ahly FC**







# **Total Distributions** Ó • Complete Incomplete



#### **Goalkeeping Distribution**

### Al Ain FC









Goalkeeper Line Breaks

#### **Goal Prevention**



#### **Goal Prevention**



#### **Aerial Control**



#### **Aerial Control**





## SET PLAYS Al Ahly FC 3 - 0 Al Ain FC

### **Set Plays**

| 44<br>Total Ser  |                 |
|------------------|-----------------|
| 16               | 1               |
| Total Free Kicks | Total Penalties |
| 7                | 20              |
| Total Corners    | Total Throw Ins |

| Free Kicks          |       |  |  |  |  |  |  |  |  |
|---------------------|-------|--|--|--|--|--|--|--|--|
| Туре                | Total |  |  |  |  |  |  |  |  |
| Direct              | 14    |  |  |  |  |  |  |  |  |
| Direct (on target)  |