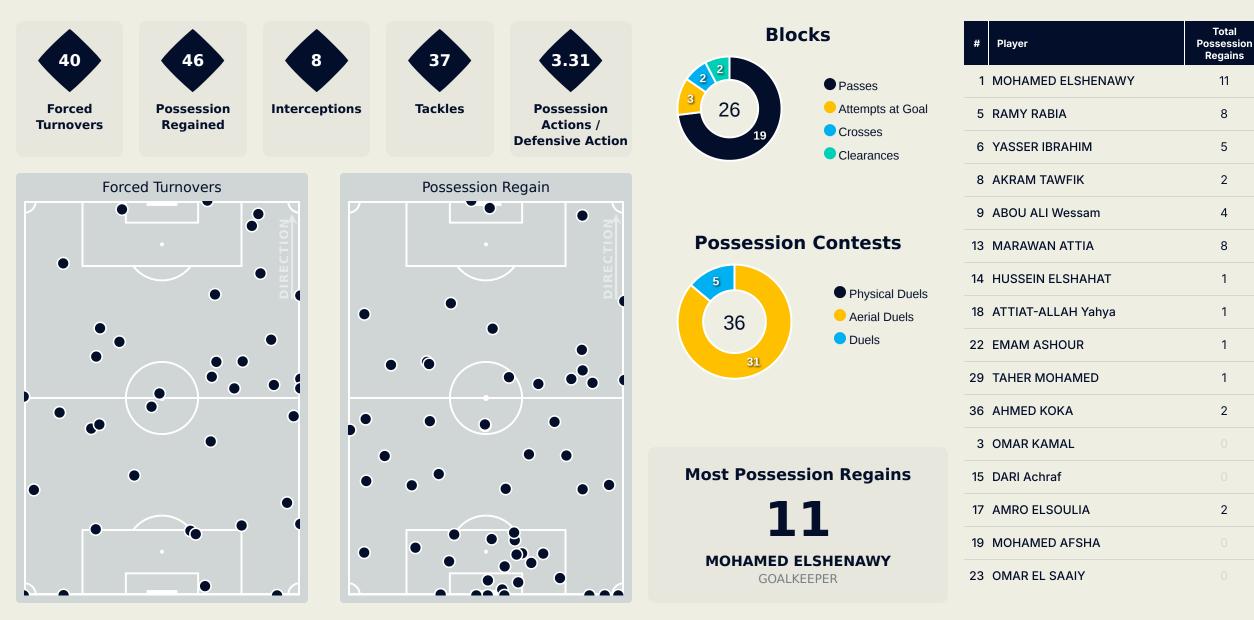

#### **Defensive Actions**

Total

#### **Out of Possession**

| #  | Player             | Tackles<br>Made / Won | Blocks | Interceptions | Pressing<br>Direct | Pressing<br>Indirect | Duels Won -<br>Aerial | Duels Won -<br>Physical | Possession<br>Contests<br>won | Clearances | Loose Ball<br>Receptions | Pushing On | Pushing On<br>into Pressing | Possession<br>Regains | Possession<br>Interrupted |
|----|--------------------|-----------------------|--------|---------------|--------------------|----------------------|-----------------------|-------------------------|-------------------------------|------------|--------------------------|------------|-----------------------------|-----------------------|---------------------------|
| 1  | MOHAMED ELSHENAWY  |                       |        | 1             |                    |                      |                       |                         |                               |            | 5                        |            |                             | 11                    |                           |
| 5  | RAMY RABIA         | 1 / 1                 | 3      | 1             | 3                  | 2                    | 3                     |                         | 3                             | 10         | 3                        | 8          | 1                           | 8                     | 6                         |
| 6  | YASSER IBRAHIM     | 1/1                   | 3      | 1             | 2                  | 5                    | 2                     |                         | 2                             | 8          | 2                        | 6          | 3                           | 5                     | 6                         |
| 8  | AKRAM TAWFIK       | 9 / 1                 | 2      |               | 8                  | 16                   | 2                     |                         | 2                             | 5          | 5                        | 17         | 9                           | 2                     | 7                         |
| 9  | ABOU ALI Wessam    | 4 / 2                 | 6      | 1             | 7                  | 34                   | 2                     |                         | 2                             |            | 3                        | 24         | 12                          | 4                     | 3                         |
| 13 | MARAWAN ATTIA      | 12 / 3                | 3      | 2             | 10                 | 26                   |                       |                         |                               | 3          | 8                        | 26         | 13                          | 8                     | 8                         |
| 14 | HUSSEIN ELSHAHAT   | 3 / 0                 | 3      |               | 3                  | 16                   |                       |                         |                               | 1          | 6                        | 20         | 8                           | 1                     | 2                         |
| 18 | ATTIAT-ALLAH Yahya | 1/0                   | 2      |               | 4                  | 10                   | 2                     |                         | 2                             | 2          | 2                        | 21         | 5                           | 1                     | 1                         |
| 22 | EMAM ASHOUR        | 2 / 0                 | 1      |               | 3                  | 23                   |                       |                         |                               |            | 6                        | 15         | 7                           | 1                     | 1                         |
| 29 | TAHER MOHAMED      |                       | 1      | 1             | 2                  | 18                   | 4                     |                         | 4                             | 1          | 7                        | 10         | 7                           | 1                     | 2                         |
| 36 | AHMED KOKA         | 2 / 0                 | 2      | 1             | 6                  | 28                   |                       |                         |                               | 1          | 8                        | 32         | 14                          | 2                     | 2                         |
| 3  | OMAR KAMAL         |                       |        |               |                    | 1                    |                       |                         |                               |            |                          | 1          | 1                           |                       |                           |
| 15 | DARI Achraf        |                       |        |               |                    |                      |                       |                         |                               | 1          |                          | 1          |                             |                       |                           |
| 17 | AMRO ELSOULIA      | 2/2                   |        |               | 3                  | 4                    |                       |                         |                               |            | 1                        | 4          |                             | 2                     |                           |
| 19 | MOHAMED AFSHA      |                       |        |               |                    | 3                    |                       |                         |                               |            | 1                        | 3          | 3                           |                       |                           |
| 23 | OMAR EL SAAIY      |                       |        |               |                    |                      |                       |                         |                               |            |                          |            |                             |                       |                           |