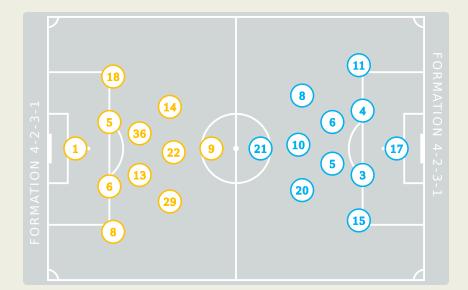

#### **Match Summary - Teams**

### Al Ahly FC

#### STARTING

- (2) 1 GK MOHAMED ELSHENAWY
- 🙁 5 DF RAMY RABIA
- 🙁 6 DF YASSER IBRAHIM 🖊 89'
- 🙁 8 DF AKRAM TAWFIK
- 🙁 9 FW ABOU ALI Wessam 🛛 😳 32'
- 🙁 13 MF MARAWAN ATTIA 🛛 🖊 90+9'
- 🙁 14 MF HUSSEIN ELSHAHAT 🛛 🖊 80'
- 🙁 18 DF ATTIAT-ALLAH Yahya
- 🙁 22 MF EMAM ASHOUR 🛛 📵 55' 🖊 89'
- 29 MF TAHER MOHAMED
- 🙁 36 MF AHMED KOKA 🛛 🖊 81'

### Al Ain FC

#### STARTING KHALID EISA GK 17 🙁 KOUAME AUTONNE DF 3 90' FABIO CARDOSO DF 4 $(\otimes)$ PARK Yongwoo MF 5 $(\otimes)$ **4 64'** YAHIA NADER MF 6 $(\otimes)$ MOHAMMED ABBAS MF 8 53' $(\otimes)$ KAKU MF 10 (2) 🖊 85') BANDAR ALAHBABI MF 11 🚫 **4 85' 🗧 56'** ERIK MF 15 🙁 PALACIOS Matias MF 20 (2) RAHIMI Soufiane MF 21 🔘

#### SUBSTITUTES

- MOHAMMED BU SENDA GK 1 🙁
- 🕇 59' SEGOVIA Matias MF 7 🙁
  - 🕇 64' LABA Kodjo FW 9 🙁
  - AHMED BARMAN MF 13 🙁
  - KHALID ALHASHMI DF 16 🙁
  - SANABRIA Mateo MF 19 🙁
- 🕈 85' SALOMONI Felipe MF 24 🙁
  - GASSAMA Sekou Baba MF 27 🙁
    - INFANTINO Gino MF 29 🙁
    - KOUMARE Dramane DF 46 🙁
- 🕈 85' TRAORE Abdoul Karim MF 70 🙁
  - MOHAMED AWADALLA FW 72 🙁