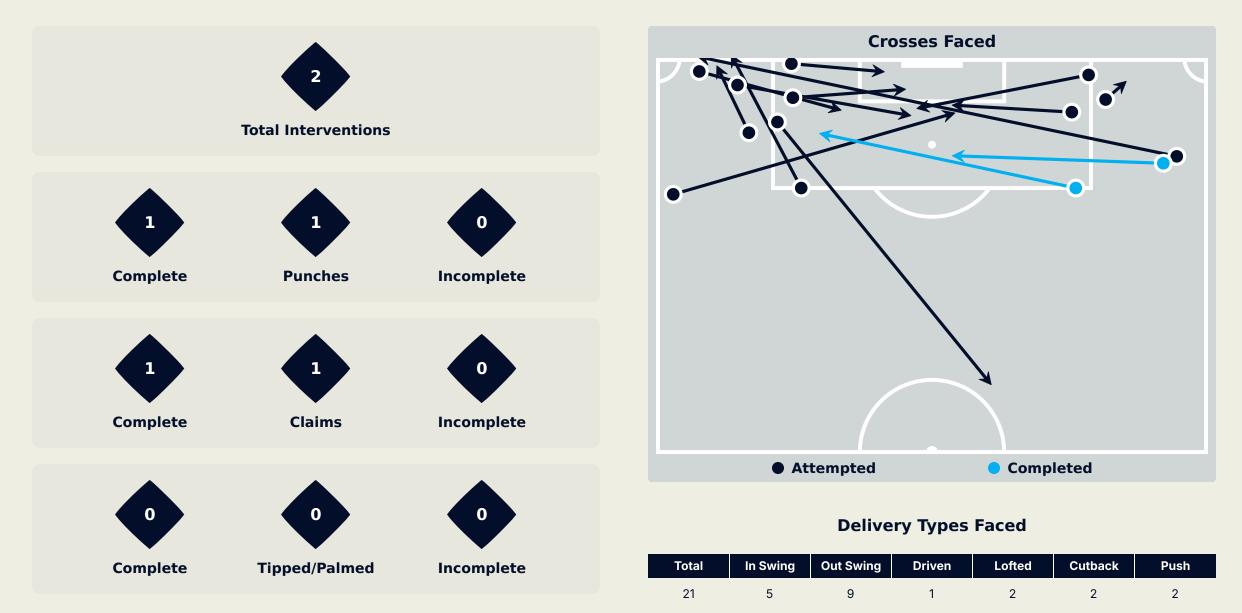

## GOALKEEPING Al Ahly FC 3 - 0 Al Ain FC

#### **Goalkeeping Involvement**

### **Al Ahly FC**

#### **Goalkeeping Distribution**

# **Total Distributions** Ó • Complete Incomplete

### Al Ain FC

Goalkeeper Line Breaks