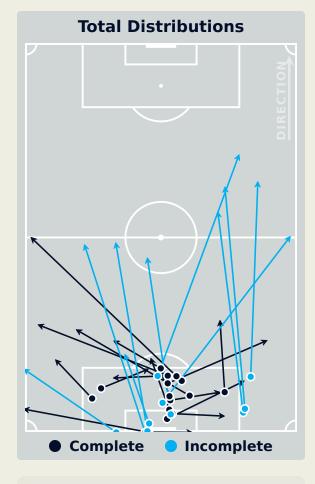

| 10             |
| Offers Made in Defensive Third |                          |                                | 70 TRAORE Abdoul Karim | 0              |

#### **Movement to Receive**



#### **Movement to Receive**





## OUT OF POSSESSION Al Ahly FC 3 - 0 Al Ain FC

#### **Defensive Actions**



Total



#### **Defensive Actions**

### Al Ain FC

Total

Possession

Regains



#### **Defensive Line Height & Team Length**







#### **Defensive Line Height & Team Length**







#### **Defensive Pressure**









## GOALKEEPING Al Ahly FC 3 - 0 Al Ain FC

#### **Goalkeeping Involvement**

### **Al Ahly FC**







#### **Goalkeeping Distribution**

### **Al Ahly FC**







# **Total Distributions** Ó • Complete Incomplete



#### **Goalkeeping Distribution**

### Al Ain FC









Goalkeeper Line Breaks

#### **Goal Prevention**



#### **Goal Prevention**



#### **Aerial Control**



#### **Aerial Control**





## SET PLAYS Al Ahly FC 3 - 0 Al Ain FC

### **Set Plays**

| 44<br>Total Ser  |                 |
|------------------|-----------------|
| 16               | 1               |
| Total Free Kicks | Total Penalties |
| 7                | 20              |
| Total Corners    | Total Throw Ins |

| Free Kicks          |       |  |  |  |  |  |  |  |  |
|---------------------|-------|--|--|--|--|--|--|--|--|
| Туре                | Total |  |  |  |  |  |  |  |  |
| Direct              | 14    |  |  |  |  |  |  |  |  |
| Direct (on target)  |       |  |  |  |  |  |  |  |  |
| Direct (off target) |       |  |  |  |  |  |  |  |  |
| Indirect            | 2