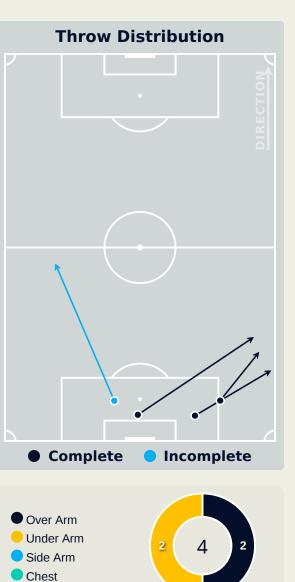

|                          | 164                            | 24 SALOMONI Felipe     | 10             |
| Offers Made in Defensive Third |                          |                                | 70 TRAORE Abdoul Karim | 0              |

#### **Movement to Receive**



#### **Movement to Receive**





## OUT OF POSSESSION Al Ahly FC 3 - 0 Al Ain FC

#### **Defensive Actions**



Total



#### **Defensive Actions**

### Al Ain FC

Total

Possession

Regains



#### **Defensive Line Height & Team Length**







#### **Defensive Line Height & Team Length**







#### **Defensive Pressure**









## GOALKEEPING Al Ahly FC 3 - 0 Al Ain FC

#### **Goalkeeping Involvement**

### **Al Ahly FC**







#### **Goalkeeping Distribution**

### **Al Ahly FC**







# **Total Distributions** Ó • Complete Incomplete



#### **Goalkeeping Distribution**

### Al Ain FC









Goalkeeper Line Breaks

#### **Goal Prevention**



#### **Goal Prevention**



#### **Aerial Control**



#### **Aerial Control**





## SET PLAYS Al Ahly FC 3 - 0 Al Ain FC

### **Set Plays**

| 44<br>Total Ser  |                 |
|------------------|-----------------|
| 16               | 1               |
| Total Free Kicks | Total Penalties |
| 7                | 20              |
| Total Corners    | Total Throw Ins |

| Free Kicks          |       |  |  |  |  |  |  |  |  |
|---------------------|-------|--|--|--|--|--|--|--|--|
| Туре                | Total |  |  |  |  |  |  |  |  |
| Direct              | 14    |  |  |  |  |  |  |  |  |
| Direct (on target)  |       |