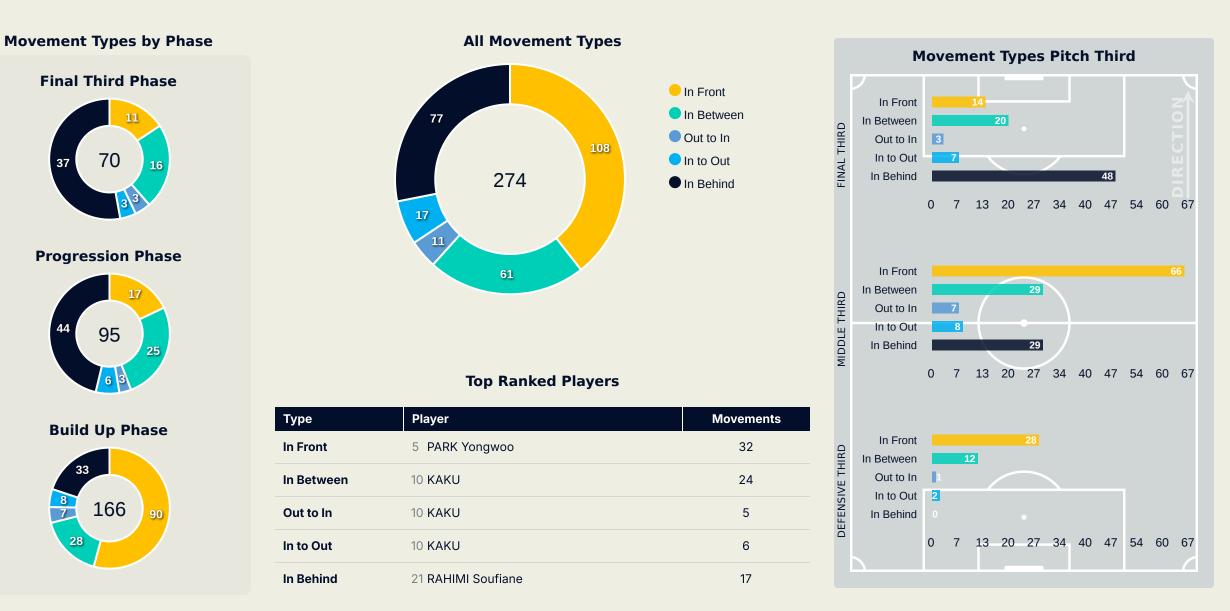

#### In Possession - Offers & Receptions

|    |                     |              | Offer movement types |            |           |           |           |             |                 |  |  |  |  |
|----|---------------------|--------------|----------------------|------------|-----------|-----------|-----------|-------------|-----------------|--|--|--|--|
| #  | Player              | Total Offers | In Front             | In Between | Out to In | In to Out | In Behind | No Movement | Offers Received |  |  |  |  |
| 17 | KHALID EISA         | 1            | 0                    | 0          | 0         | 0         | 0         | 1           | 0               |  |  |  |  |
| 3  | KOUAME AUTONNE      | 4            |                      |            |           |           |           | 4           | 4               |  |  |  |  |
| 4  | FABIO CARDOSO       | 7            | 2                    |            |           |           |           | 5           | 3               |  |  |  |  |
| 5  | PARK Yongwoo        | 70           | 32                   | 9          | 1         | 1         |           | 27          | 35              |  |  |  |  |
| 6  | YAHIA NADER         | 16           | 10                   | 1          |           | 1         | 3         | 1           | 6               |  |  |  |  |
| 8  | MOHAMMED ABBAS      | 22           | 3                    | 4          |           |           | 7         | 8           | 8               |  |  |  |  |
| 10 | KAKU                | 62           | 14                   | 24         | 5         | 6         | 6         | 7           | 26              |  |  |  |  |
| 11 | BANDAR ALAHBABI     | 18           | 4                    | 2          |           | 1         | 5         | 6           | 8               |  |  |  |  |
| 15 | ERIK                | 30           | 7                    |            |           |           | 11        | 12          | 14              |  |  |  |  |
| 20 | PALACIOS Matias     | 63           | 31                   | 9          | 3         | 6         | 3         | 11          | 31              |  |  |  |  |
| 21 | RAHIMI Soufiane     | 34           |                      | 7          |           | 1         | 17        | 9           | 9               |  |  |  |  |
| 7  | SEGOVIA Matias      | 24           | 5                    | 5          | 2         | 1         | 5         | 6           | 7               |  |  |  |  |
| 9  | LABA Kodjo          | 13           |                      |            |           |           | 13        |             | 3               |  |  |  |  |
| 24 | SALOMONI Felipe     | 10           |                      |            |           |           | 7         | 3           | 2               |  |  |  |  |
| 70 | TRAORE Abdoul Karim |              |                      |            |           |           |           |             |                 |  |  |  |  |