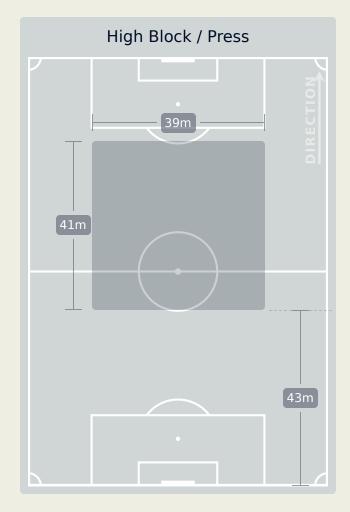

| 7 SEGOVIA Matias       | 24             |
|                                |                          |                                | 9 LABA Kodjo           | 13             |
| 59                             |                          | 164                            | 24 SALOMONI Felipe     | 10             |
| Offers Made in Defensive Third |                          |                                | 70 TRAORE Abdoul Karim | 0              |

#### **Movement to Receive**



#### **Movement to Receive**





## OUT OF POSSESSION Al Ahly FC 3 - 0 Al Ain FC

#### **Defensive Actions**



Total



#### **Defensive Actions**

### Al Ain FC

Total

Possession

Regains



#### **Defensive Line Height & Team Length**







#### **Defensive Line Height & Team Length**







#### **Defensive Pressure**









## GOALKEEPING Al Ahly FC 3 - 0 Al Ain FC

#### **Goalkeeping Involvement**

### **Al Ahly FC**







#### **Goalkeeping Distribution**

### **Al Ahly FC**







# **Total Distributions** Ó • Complete Incomplete



#### **Goalkeeping Distribution**

### Al Ain FC









Goalkeeper Line Breaks

#### **Goal Prevention**



#### **Goal Prevention**



#### **Aerial Control**



#### **Aerial Control**





## SET PLAYS Al Ahly FC 3 - 0 Al Ain FC

### **Set Plays**

| 44<br>Total Ser  |                 |
|------------------|-----------------|
| 16               | 1               |
| Total Free Kicks | Total Penalties |
| 7                | 20              |
| Total Corners    | Total Throw Ins |

| Free Kicks          |       |  |  |  |  |  |  |