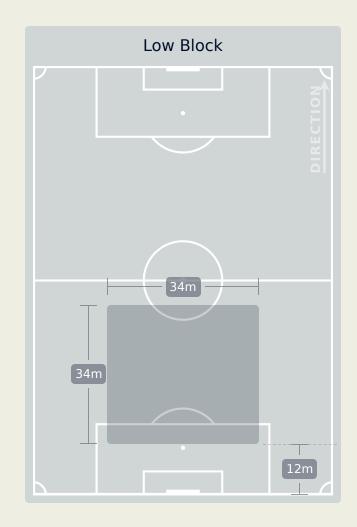

| 7 SEGOVIA Matias       | 24             |
|                                |                          |                                | 9 LABA Kodjo           | 13             |
| 59                             |                          | 164                            | 24 SALOMONI Felipe     | 10             |
| Offers Made in Defensive Third |                          |                                | 70 TRAORE Abdoul Karim | 0              |

#### **Movement to Receive**



#### **Movement to Receive**





## OUT OF POSSESSION Al Ahly FC 3 - 0 Al Ain FC

#### **Defensive Actions**



Total



#### **Defensive Actions**

### Al Ain FC

Total

Possession

Regains



#### **Defensive Line Height & Team Length**







#### **Defensive Line Height & Team Length**







#### **Defensive Pressure**









## GOALKEEPING Al Ahly FC 3 - 0 Al Ain FC

#### **Goalkeeping Involvement**

### **Al Ahly FC**







#### **Goalkeeping Distribution**

### **Al Ahly FC**







# **Total Distributions** Ó • Complete Incomplete



#### **Goalkeeping Distribution**

### Al Ain FC









Goalkeeper Line Breaks

#### **Goal Prevention**



#### **Goal Prevention**



#### **Aerial Control**



#### **Aerial Control**





## SET PLAYS Al Ahly FC 3 - 0 Al Ain FC

### **Set Plays**

| 44<br>Total Ser  |                 |
|------------------|-----------------|
| 16               | 1               |
| Total Free Kicks | Total Penalties |
| 7                | 20              |
| Total Corners    | Total Throw Ins |

| Free Kicks          |       |  |  |  |  |  |  |  |  |