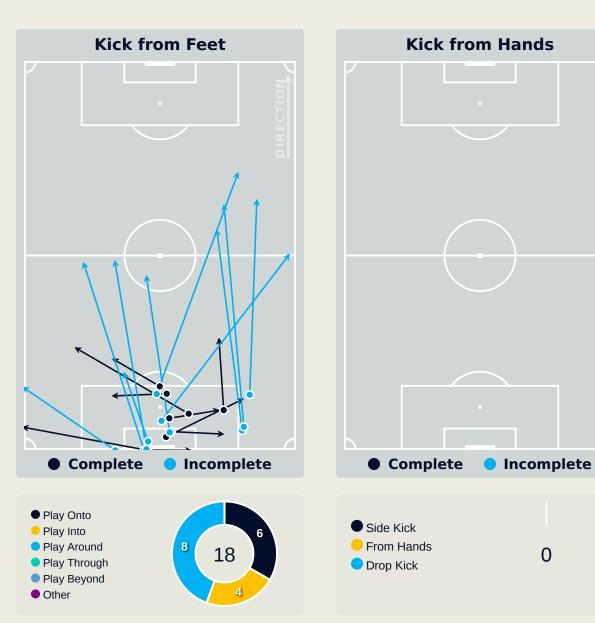

ipe     | 10             |
| Offers Made in Defensive Third |                          |                                | 70 TRAORE Abdoul Karim | 0              |

#### **Movement to Receive**



#### **Movement to Receive**





## OUT OF POSSESSION Al Ahly FC 3 - 0 Al Ain FC

#### **Defensive Actions**



Total



#### **Defensive Actions**

### Al Ain FC

Total

Possession

Regains



#### **Defensive Line Height & Team Length**







#### **Defensive Line Height & Team Length**







#### **Defensive Pressure**









## GOALKEEPING Al Ahly FC 3 - 0 Al Ain FC

#### **Goalkeeping Involvement**

### **Al Ahly FC**







#### **Goalkeeping Distribution**

### **Al Ahly FC**







# **Total Distributions** Ó • Complete Incomplete



#### **Goalkeeping Distribution**

### Al Ain FC









Goalkeeper Line Breaks

#### **Goal Prevention**



#### **Goal Prevention**



#### **Aerial Control**



#### **Aerial Control**





## SET PLAYS Al Ahly FC 3 - 0 Al Ain FC

### **Set Plays**

| 44<br>Total Ser  |                 |
|------------------|-----------------|
| 16               | 1               |
| Total Free Kicks | Total Penalties |
| 7                | 20              |
| Total Corners    | Total Throw Ins |

| Free Kicks          |       |  |  |  |  |  |  |  |  |
|---------------------|-------|--|--|--|--|--|--|--|--|
| Туре                | Total |  |  |  |  |  |  |  |  |
| Direct              | 14    |  |  |  |  |  |  |  |  |
| Direct (on target)  |       |  |  |  |  |  |  |  |  |
| Direct (off target) |       |  |  |  |  |  |  |  |  |
| Indirect            | 2