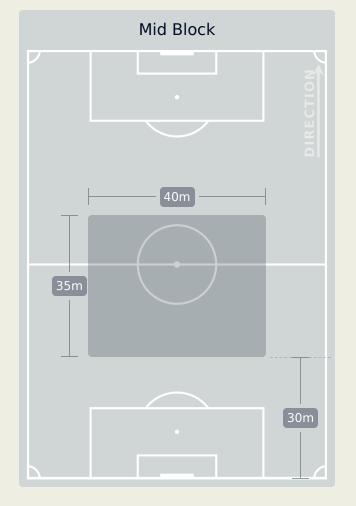

| 7 SEGOVIA Matias       | 24             |
|                                |                          |                                | 9 LABA Kodjo           | 13             |
| 59                             |                          | 164                            | 24 SALOMONI Felipe     | 10             |
| Offers Made in Defensive Third |                          |                                | 70 TRAORE Abdoul Karim | 0              |

#### **Movement to Receive**



#### **Movement to Receive**





## OUT OF POSSESSION Al Ahly FC 3 - 0 Al Ain FC

#### **Defensive Actions**



Total



#### **Defensive Actions**

### Al Ain FC

Total

Possession

Regains



#### **Defensive Line Height & Team Length**







#### **Defensive Line Height & Team Length**







#### **Defensive Pressure**









## GOALKEEPING Al Ahly FC 3 - 0 Al Ain FC

#### **Goalkeeping Involvement**

### **Al Ahly FC**







#### **Goalkeeping Distribution**

### **Al Ahly FC**







# **Total Distributions** Ó • Complete Incomplete



#### **Goalkeeping Distribution**

### Al Ain FC









Goalkeeper Line Breaks

#### **Goal Prevention**



#### **Goal Prevention**



#### **Aerial Control**



#### **Aerial Control**





## SET PLAYS Al Ahly FC 3 - 0 Al Ain FC

### **Set Plays**

| 44<br>Total Ser  |                 |
|------------------|-----------------|
| 16               | 1               |
| Total Free Kicks | Total Penalties |
| 7                | 20              |
| Total Corners    | Total Throw Ins |

| Free Kicks          |       |  |  |  |  |  |  |  |