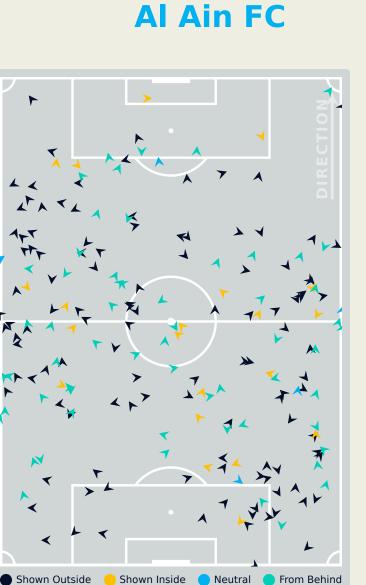

#### **Defensive Pressure**

#### **Match Summary - Key Statistics**

|           |       | Possession                    |                |           |
|-----------|-------|-------------------------------|----------------|-----------|
| Total     | 39.5% | 12.1%                         | 48.4%          | Total     |
| 3         |       | Goals                         |                | 0         |
| 16 (9)    |       | Attempts at Goal (On Ta       | rget)          | 9 (2)     |
| 353 (288) |       | Total Passes (Complet         | e)             | 487 (409) |
| 82 %      |       | Pass Completion %             |                | 84 %      |
| 69        |       | Completed Line Breal          | ۲S             | 81        |
| 8         |       | Defensive Line Break          | 2S             | 15        |
| 101       |       | Receptions in the Final T     | Third          | 107       |
| 21        |       | Crosses                       |                | 20        |
| 14        |       | Ball Progressions             |                | 10        |
| 237 (51)  | Defe  | nsive Pressures Applied (Dire | ect Pressures) | 202 (43)  |
| 40        |       | Forced Turnovers              |                | 30        |
| 67        |       | Second Balls                  |                | 68        |