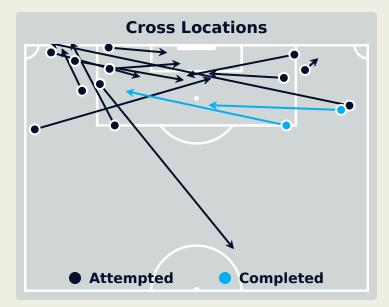

#### **Crosses (Open Play)**

#### Delivery Type

Attempted Completed 2

**Most Crosses Attempted** 

| #  | Player             | Inswing | Outswing | Driven | Lofted | Cutback | Push<br>Cross | Total<br>Attempted |
|----|--------------------|---------|----------|--------|--------|---------|---------------|--------------------|
| 1  | MOHAMED ELSHENAWY  |         |          |        |        |         |               |                    |
| 5  | RAMY RABIA         |         |          |        |        |         |               |                    |
| 6  | YASSER IBRAHIM     |         |          |        |        |         |               |                    |
| 8  | AKRAM TAWFIK       |         |          |        | 1      |         |               | 1                  |
| 9  | ABOU ALI Wessam    |         | 1        |        |        | 2       |               | 3                  |
| 13 | MARAWAN ATTIA      |         |          |        |        |         |               |                    |
| 14 | HUSSEIN ELSHAHAT   |         |          |        |        |         | 1             | 1                  |
| 18 | ATTIAT-ALLAH Yahya |         | 3        |        |        |         | 1             | 4                  |
| 22 | EMAM ASHOUR        |         | 1        |        |        |         |               | 1                  |
| 29 | TAHER MOHAMED      |         |          | 1      | 1      |         |               | 2                  |
| 36 | AHMED KOKA         |         |          |        |        |         |               |                    |
| 3  | OMAR KAMAL         | 1       | 1        |        |        |         |               | 2                  |
| 15 | DARI Achraf        |         |          |        |        |         |               |                    |
| 17 | AMRO ELSOULIA      |         |          |        |        |         |               |                    |
| 19 | MOHAMED AFSHA      |         |          |        |        |         |               |                    |
| 23 | OMAR EL SAAIY      |         |          |        |        |         |               |                    |