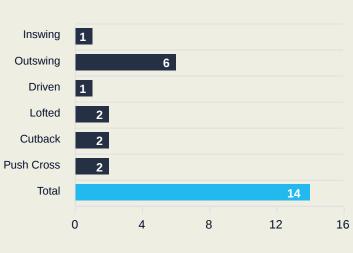

#### Delivery Type

Attempted Completed 2

**Most Crosses Attempted** 

| #  | Player             | Inswing | Outswing | Driven | Lofted | Cutback | Push<br>Cross | Total<br>Attempted |
|----|--------------------|---------|----------|--------|--------|---------|---------------|--------------------|
| 1  | MOHAMED ELSHENAWY  |         |          |        |        |         |               |                    |
| 5  | RAMY RABIA         |         |          |        |        |         |               |                    |
| 6  | YASSER IBRAHIM     |         |          |        |        |         |               |                    |
| 8  | AKRAM TAWFIK       |         |          |        | 1      |         |               | 1                  |
| 9  | ABOU ALI Wessam    |         | 1        |        |        | 2       |               | 3                  |
| 13 | MARAWAN ATTIA      |         |          |        |        |         |               |                    |
| 14 | HUSSEIN ELSHAHAT   |         |          |        |        |         | 1             | 1                  |
| 18 | ATTIAT-ALLAH Yahya |         | 3        |        |        |         | 1             | 4                  |
| 22 | EMAM ASHOUR        |         | 1        |        |        |         |               | 1                  |
| 29 | TAHER MOHAMED      |         |          | 1      | 1      |         |               | 2                  |
| 36 | AHMED KOKA         |         |          |        |        |         |               |                    |
| 3  | OMAR KAMAL         | 1       | 1        |        |        |         |               | 2                  |
| 15 | DARI Achraf        |         |          |        |        |         |               |                    |
| 17 | AMRO ELSOULIA      |         |          |        |        |         |               |                    |
| 19 | MOHAMED AFSHA      |         |          |        |        |         |               |                    |
| 23 | OMAR EL SAAIY      |         |          |        |        |         |               |                    |

#### **Crosses (Open Play)**

|                                                                  | Delivery Type    |   |     |              |    |  |  |
|------------------------------------------------------------------|------------------|---|-----|--------------|----|--|--|
| Inswing<br>Outswing<br>Driven<br>Lofted<br>Cutback<br>Push Cross | 2<br>2<br>1<br>3 |   | 10  |              |    |  |  |
| Total                                                            | 0                | 5 | 10  | 18<br>15     | 20 |  |  |
| Attempted<br>18                                                  |                  |   | Coi | mpleted<br>7 | 1  |  |  |