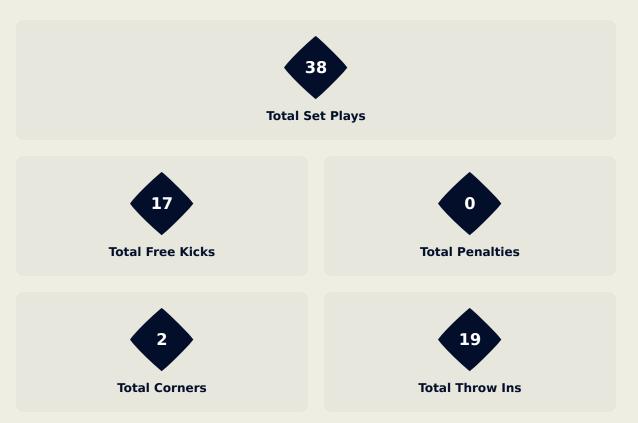

## SET PLAYS Al Ahly FC 3 - 0 Al Ain FC

### **Set Plays**

| 44<br>Total Ser  |                 |
|------------------|-----------------|
| 16               | 1               |
| Total Free Kicks | Total Penalties |
| 7                | 20              |
| Total Corners    | Total Throw Ins |