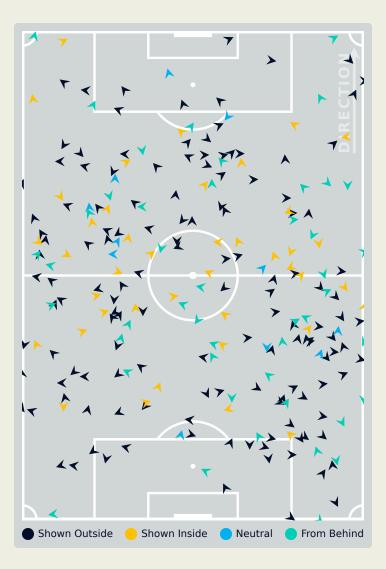

#### **Defensive Pressure**

#### **Match Summary - Key Statistics**

|           |       | Possession                    |                |           |
|-----------|-------|-------------------------------|----------------|-----------|
| Total     | 39.5% | 12.1%                         | 48.4%          | Total     |
| 3         |       | Goals                         |                | 0         |
| 16 (9)    |       | Attempts at Goal (On Ta       | rget)          | 9 (2)     |
| 353 (288) |       | Total Passes (Complet         | e)             | 487 (409) |
| 82 %      |       | Pass Completion %             |                | 84 %      |
| 69        |       | Completed Line Breal          | ۲S             | 81        |
| 8         |       | Defensive Line Break          | 2S             | 15        |
| 101       |       | Receptions in the Final T     | Third          | 107       |
| 21        |       | Crosses                       |                | 20        |
| 14        |       | Ball Progressions             |                | 10        |
| 237 (51)  | Defe  | nsive Pressures Applied (Dire | ect Pressures) | 202 (43)  |
| 40        |       | Forced Turnovers              |                | 30        |
| 67        |       | Second Balls                  |                | 68        |