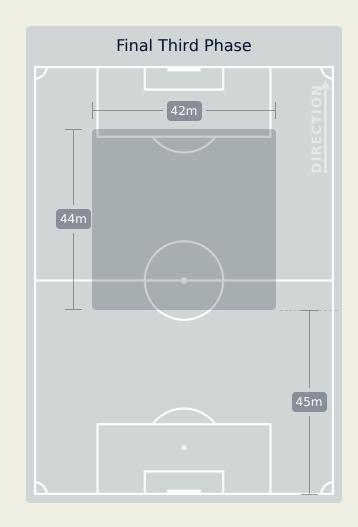

| ۲S             | 81        |
| 8         |       | Defensive Line Break          | 2S             | 15        |
| 101       |       | Receptions in the Final T     | Third          | 107       |
| 21        |       | Crosses                       |                | 20        |
| 14        |       | Ball Progressions             |                | 10        |
| 237 (51)  | Defe  | nsive Pressures Applied (Dire | ect Pressures) | 202 (43)  |
| 40        |       | Forced Turnovers              |                | 30        |
| 67        |       | Second Balls                  |                | 68        |

### Al Ahly FC

#### Phases of Play

### **Al Ain FC**



#### **OUT OF POSSESSION**





## IN POSSESSION Al Ahly FC 3 - 0 Al Ain FC

#### In Possession Line Height & Team Length







#### In Possession Line Height & Team Length







#### **Line Breaks**

### **Al Ahly FC**



| Attempted Line Breaks | 6 |
|-----------------------|---|
| Inside Shape          | 4 |
| Outside Shape         | 2 |



| Attempted Line Breaks | 82 |
|-----------------------|----|
| Inside Shape          | 50 |
| Outside Shape         | 32 |



| Attempted Line Breaks | 24 |
|-----------------------|----|
| Inside Shape          | 19 |
| Outside Shape         | 5  |



30



Attempted Line Breaks

119

#### **Line Breaks**

### Al Ain FC



| Attempted Line Breaks | 11 |
|-----------------------|----|
| Inside Shape          | 9  |
| Outside Shape         | 2  |



| Attempted Line Breaks | 68 |
|-----------------------|----|
| Inside Shape          | 37 |
| Outside Shape         | 31 |