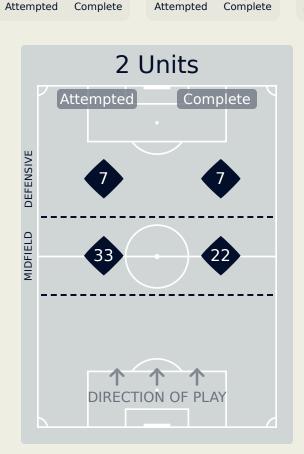

#### **Line Breaks**

### Al Ain FC

| Attempted Line Breaks | 11 |
|-----------------------|----|
| Inside Shape          | 9  |
| Outside Shape         | 2  |

| Attempted Line Breaks | 68 |
|-----------------------|----|
| Inside Shape          | 37 |
| Outside Shape         | 31 |

| Attempted Line Breaks | 40 |
|-----------------------|----|
| Inside Shape          | 25 |
| Outside Shape         | 15 |

24

32

#### **Line Breaks**

|    |                     |                             |                             | 4 Units                       |                   |                               |                  | 3 Units           |                   |                  | Inits             | Direction        |                   |         | Distribution Type |      |      |       |                     |
|----|---------------------|-----------------------------|-----------------------------|-------------------------------|-------------------|-------------------------------|------------------|-------------------|-------------------|------------------|-------------------|------------------|-------------------|---------|-------------------|------|------|-------|---------------------|
| #  | Player              | Line<br>Breaks<br>Attempted | Line<br>Breaks<br>Completed | Line Break<br>Completion<br>% | Attacking<br>Line | Attacking<br>Midfield<br>Line | Midfield<br>Line | Defensive<br>Line | Attacking<br>Line | Midfield<br>Line | Defensive<br>Line | Midfield<br>Line | Defensive<br>Line | Through | Around            | Over | Pass | Cross | Ball<br>Progression |
| 17 | KHALID EISA         | 8                           | 1                           | 12%                           | 2                 | 1                             |                  |                   | 1                 | 3                |                   | 1                |                   | 1       |                   | 7    | 8    |       |                     |
| 3  | KOUAME AUTONNE      | 14                          | 9                           | 64%                           | 1                 |                               |                  | 1                 | 6                 | 4                |                   | 2                |                   |         | 8                 | 6    | 13   |       | 1                   |
| 4  | FABIO CARDOSO       | 3                           | 3                           | 100%                          | 1                 |                               |                  |                   | 2                 |                  |                   |                  |                   |         | 3                 |      | 2    |       | 1                   |
| 5  | PARK Yongwoo        | 21                          | 18                          | 86%                           |                   | 1                             |                  |                   | 5                 | 6                | 2                 | 7                |                   | 9       | 9                 | 3    | 21   |       |                     |
| 6  | YAHIA NADER         | 6                           | 5                           | 83%                           |                   |                               |                  |                   | 3                 | 1                |                   | 2                |                   | 3       | 3                 |      | 6    |       |                     |
| 8  | MOHAMMED ABBAS      | 3                           | 1                           | 33%                           |                   |                               |                  |                   |                   |                  | 3                 |                  |                   | 1       |                   | 2    | 3    |       |                     |
| 10 | KAKU                | 23                          | 13                          | 57%                           |                   | 1                             | 1                |                   | 1                 | 4                | 3                 | 10               | 3                 | 8       | 4                 | 11   | 22   | 1     |                     |
| 11 | BANDAR ALAHBABI     | 12                          | 8                           | 67%                           |                   |                               |                  |                   | 3                 | 4                | 1                 | 3                | 1                 | 4       | 4                 | 4    | 10   | 2     |                     |
| 15 | ERIK                | 5                           | 3                           | 60%                           |                   | 1                             |                  |                   | 1                 | 2                | 1                 |                  |                   |         | 4                 | 1    | 5    |       |                     |
| 20 | PALACIOS Matias     | 20                          | 16                          | 80%                           |                   |                               | 1                |                   | 3                 | 7                | 1                 | 7                | 1                 | 4       | 9                 | 7    | 20   |       |                     |
| 21 | RAHIMI Soufiane     |                             |                             |                               |                   |                               |                  |                   |                   |                  |                   |                  |                   |         |                   |      |      |       |                     |
| 7  | SEGOVIA Matias      | 3                           | 3                           | 100%                          |                   |                               |                  |                   | 1                 |                  |                   | 1                | 1                 | 2       | 1                 |      | 2    |       | 1                   |
| 9  | LABA Kodjo          |                             |                             |                               |                   |                               |                  |                   |                   |                  |                   |                  |                   |         |                   |      |      |       |                     |
| 24 | SALOMONI Felipe     | 1                           | 1                           | 100%                          |                   |                               |                  |                   |                   |                  |                   |                  | 1                 |         |                   | 1    |      | 1     |                     |
| 70 | TRAORE Abdoul Karim |                             |                             |                               |                   |                               |                  |                   |                   |                  |                   |                  |                   |         |                   |      |      |       |                     |