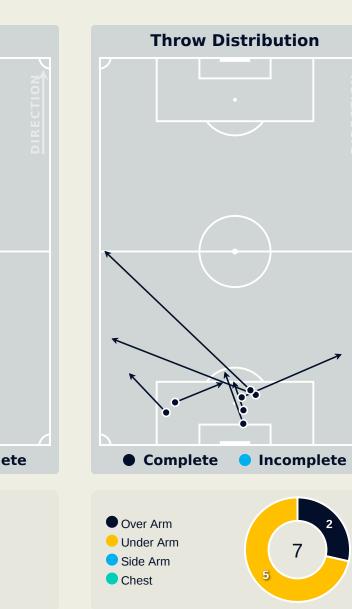

e     | 10             |
| Offers Made in Defensive Third |                          |                                | 70 TRAORE Abdoul Karim | 0              |

#### **Movement to Receive**



#### **Movement to Receive**





## OUT OF POSSESSION Al Ahly FC 3 - 0 Al Ain FC

#### **Defensive Actions**



Total



#### **Defensive Actions**

### Al Ain FC

Total

Possession

Regains



#### **Defensive Line Height & Team Length**







#### **Defensive Line Height & Team Length**







#### **Defensive Pressure**









## GOALKEEPING Al Ahly FC 3 - 0 Al Ain FC

#### **Goalkeeping Involvement**

### **Al Ahly FC**







#### **Goalkeeping Distribution**

### **Al Ahly FC**







# **Total Distributions** Ó • Complete Incomplete



#### **Goalkeeping Distribution**

### Al Ain FC









Goalkeeper Line Breaks

#### **Goal Prevention**



#### **Goal Prevention**



#### **Aerial Control**



#### **Aerial Control**





## SET PLAYS Al Ahly FC 3 - 0 Al Ain FC

### **Set Plays**

| 44<br>Total Ser  |                 |
|------------------|-----------------|
| 16               | 1               |
| Total Free Kicks | Total Penalties |
| 7                | 20              |
| Total Corners    | Total Throw Ins |

| Free Kicks          |       |  |  |  |  |  |  |  |  |
|---------------------|-------|--|--|--|--|--|--|--|--|
| Туре                | Total |  |  |  |  |  |  |  |  |
| Direct              | 14    |  |  |  |  |  |  |  |  |
| Direct (on target)  |       |  |  |  |  |  |  |  |  |
| Direct (off target) |       |  |  |  |  |  |  |  |  |
| Indirect            | 2