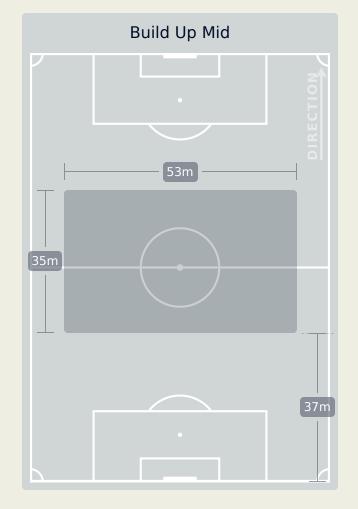

| Defensive Line Break          | 2S             | 15        |
| 101       |       | Receptions in the Final T     | Third          | 107       |
| 21        |       | Crosses                       |                | 20        |
| 14        |       | Ball Progressions             |                | 10        |
| 237 (51)  | Defe  | nsive Pressures Applied (Dire | ect Pressures) | 202 (43)  |
| 40        |       | Forced Turnovers              |                | 30        |
| 67        |       | Second Balls                  |                | 68        |

### Al Ahly FC

#### Phases of Play

### **Al Ain FC**



#### **OUT OF POSSESSION**





## IN POSSESSION Al Ahly FC 3 - 0 Al Ain FC

#### In Possession Line Height & Team Length







#### In Possession Line Height & Team Length







#### **Line Breaks**

### **Al Ahly FC**



| Attempted Line Breaks | 6 |
|-----------------------|---|
| Inside Shape          | 4 |
| Outside Shape         | 2 |



| Attempted Line Breaks | 82 |
|-----------------------|----|
| Inside Shape          | 50 |
| Outside Shape         | 32 |



| Attempted Line Breaks | 24 |
|-----------------------|----|
| Inside Shape          | 19 |
| Outside Shape         | 5  |



30



Attempted Line Breaks

119

#### **Line Breaks**

### Al Ain FC



| Attempted Line Breaks | 11 |
|-----------------------|----|
| Inside Shape          | 9  |
| Outside Shape         | 2  |



| Attempted Line Breaks | 68 |
|-----------------------|----|
| Inside Shape          | 37 |
| Outside Shape         | 31 |



| Attempted Line Breaks | 40 |
|----------------