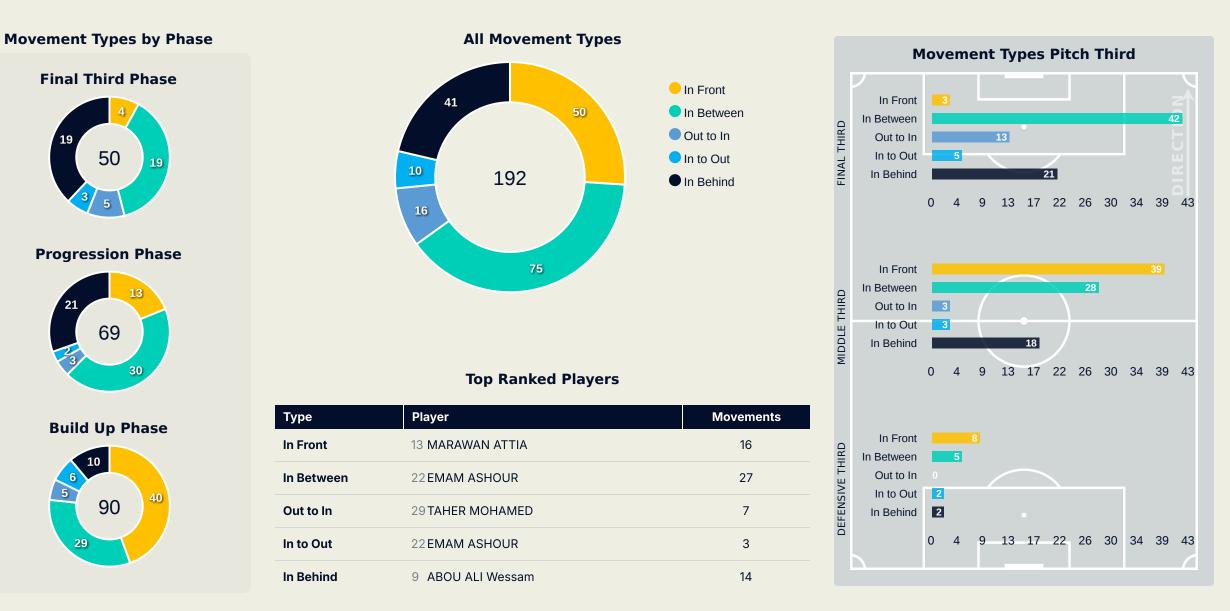

#### In Possession - Offers & Receptions

|                       |              | Offer movement types |            |           |           |           |             |                 |  |  |  |  |
|-----------------------|--------------|----------------------|------------|-----------|-----------|-----------|-------------|-----------------|--|--|--|--|
| # Player              | Total Offers | In Front             | In Between | Out to In | In to Out | In Behind | No Movement | Offers Received |  |  |  |  |
| 1 MOHAMED ELSHENAWY   | 0            | 0                    | 0          | 0         | 0         | 0         | 0           | 0               |  |  |  |  |
| 5 RAMY RABIA          | 17           | 2                    |            |           |           |           | 15          | 6               |  |  |  |  |
| 6 YASSER IBRAHIM      | 3            |                      |            |           |           |           | 3           | 1               |  |  |  |  |
| 8 AKRAM TAWFIK        | 10           | 5                    | 2          |           |           | 1         | 2           | 6               |  |  |  |  |
| 9 ABOU ALI Wessam     | 32           |                      | 15         | 1         | 1         | 14        | 1           | 13              |  |  |  |  |
| 13 MARAWAN ATTIA      | 29           | 16                   | 4          |           |           | 2         | 7           | 9               |  |  |  |  |
| 14 HUSSEIN ELSHAHAT   | 19           |                      | 4          | 3         | 1         | 3         | 8           | 10              |  |  |  |  |
| 18 ATTIAT-ALLAH Yahya | 32           | 4                    | 2          | 1         |           | 11        | 14          | 16              |  |  |  |  |
| 22 EMAM ASHOUR        | 48           | 5                    | 27         | 2         | 3         | 5         | 6           | 19              |  |  |  |  |
| 29 TAHER MOHAMED      | 27           | 1                    | 4          | 7         | 1         | 5         | 9           | 14              |  |  |  |  |
| 36 AHMED KOKA         | 35           | 15                   | 14         | 1         | 3         |           | 2           | 15              |  |  |  |  |
| 3 OMAR KAMAL          | 3            |                      |            | 1         |           |           | 2           | 2               |  |  |  |  |
| 15 DARI Achraf        | 2            |                      |            |           |           |           | 2           |                 |  |  |  |  |
| 17 AMRO ELSOULIA      | 5            | 1                    | 2          |           | 1         |           | 1           | 2               |  |  |  |  |
| 19 MOHAMED AFSHA      | 3            | 1                    | 1          |           |           |           | 1           | 1               |  |  |  |  |
| 23 OMAR EL SAAIY      |              |                      |            |           |           |           |             |                 |  |  |  |  |