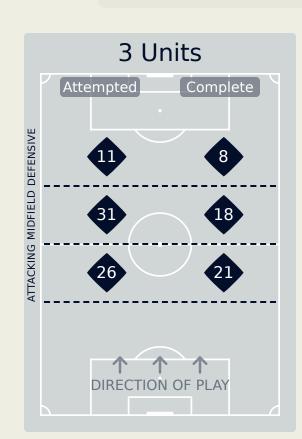

#### **Line Breaks**

### **Al Ahly FC**

| Attempted Line Breaks | 6 |
|-----------------------|---|
| Inside Shape          | 4 |
| Outside Shape         | 2 |

| Attempted Line Breaks | 82 |
|-----------------------|----|
| Inside Shape          | 50 |
| Outside Shape         | 32 |

| Attempted Line Breaks | 24 |
|-----------------------|----|
| Inside Shape          | 19 |
| Outside Shape         | 5  |

30

Attempted Line Breaks

119

### Al Ain FC

| Attempted Line Breaks | 11 |
|-----------------------|----|
| Inside Shape          | 9  |
| Outside Shape         | 2  |

| Attempted Line Breaks | 68 |
|-----------------------|----|
| Inside Shape          | 37 |
| Outside Shape         | 31 |

| Attempted Line Breaks | 40 |
|-----------------------|----|
| Inside Shape          | 25 |
| Outside Shape         | 15 |

24

32

#### **Line Breaks**

|    |                    |                             |                             |                               |                   | 4 Ui                          | nits             |                   | 3 Units           |                  |                   | 2 L              | Inits             | Direction |        |      | Distribution Type |       |                     |
|----|--------------------|-----------------------------|-----------------------------|-------------------------------|-------------------|-------------------------------|------------------|-------------------|-------------------|------------------|-------------------|------------------|-------------------|-----------|--------|------|-------------------|-------|---------------------|
| #  | Player             | Line<br>Breaks<br>Attempted | Line<br>Breaks<br>Completed | Line Break<br>Completion<br>% | Attacking<br>Line | Attacking<br>Midfield<br>Line | Midfield<br>Line | Defensive<br>Line | Attacking<br>Line | Midfield<br>Line | Defensive<br>Line | Midfield<br>Line | Defensive<br>Line | Through   | Around | Over | Pass              | Cross | Ball<br>Progression |
| 1  | MOHAMED ELSHENAWY  | 13                          | 5                           | 38%                           |                   |                               | 2                |                   | 3                 | 4                | 1                 | 3                |                   | 2         | 1      | 10   | 13                |       |                     |
| 5  | RAMY RABIA         | 9                           | 9                           | 100%                          | 1                 |                               |                  |                   | 4                 | 2                |                   | 2                |                   | 2         | 4      | 3    | 9                 |       |                     |
| 6  | YASSER IBRAHIM     | 13                          | 7                           | 54%                           | 1                 |                               |                  |                   | 5                 | 4                |                   | 3                |                   | 3         | 4      | 6    | 13                |       |                     |
| 8  | AKRAM TAWFIK       | 19                          | 14                          | 74%                           |                   |                               |                  |                   | 10                | 5                | 1                 | 3                |                   | 4         | 9      | 6    | 19                |       |                     |
| 9  | ABOU ALI Wessam    | 4                           |                             |                               |                   |                               |                  |                   |                   | 2                | 2                 |                  |                   | 2         | 1      | 1    | 2                 |       | 2                   |
| 13 | MARAWAN ATTIA      | 11                          | 7                           | 64%                           |                   |                               |                  |                   | 2                 | 4                | 2                 | 3                |                   | 5         | 2      | 4    | 11                |       |                     |
| 14 | HUSSEIN ELSHAHAT   | 6                           | 4                           | 67%                           |                   |                               | 1                |                   | 1                 | 2                | 1                 | 1                |                   | 2         | 3      | 1    | 5                 |       | 1                   |
| 18 | ATTIAT-ALLAH Yahya | 9                           | 4                           | 44%                           |                   |                               |                  |                   | 3                 | 2                | 1                 | 1                | 2                 | 2         | 2      | 5    | 6                 | 3     |                     |
| 22 | EMAM ASHOUR        | 6                           | 3                           | 50%                           |                   |                               |                  |                   | 1                 | 1                | 2                 | 2                |                   | 5         |        | 1    | 5                 |       | 1                   |
| 29 | TAHER MOHAMED      | 4                           | 3                           | 75%                           |                   |                               |                  |                   |                   | 1                | 1                 | 2                |                   | 2         |        | 2    | 3                 | 1     |                     |
| 36 | AHMED KOKA         | 12                          | 9                           | 75%                           |                   |                               |                  |                   | 3                 | 4                | 3                 | 1                | 1                 | 4         | 6      | 2    | 12                |       |                     |
| 3  | OMAR KAMAL         |                             |                             |                               |                   |                               |                  |                   |                   |                  |                   |                  |                   |           |        |      |                   |       |                     |
| 15 | DARI Achraf        |                             |                             |                               |                   |                               |                  |                   |                   |                  |                   |                  |                   |           |        |      |                   |       |                     |
| 17 | AMRO ELSOULIA      | 3                           | 1                           | 33%                           |                   |                               |                  | 1                 | 1                 | 1                |                   |                  |                   | 1         | 1      | 1    | 3                 |       |                     |
| 19 | MOHAMED AFSHA      | 3                           | 3                           | 100%                          |                   |                               |                  |                   | 1                 | 2                |                   |                  |                   |           | 3      |      | 3                 |       |                     |
| 23 | OMAR EL SAAIY      |                             |                             |                               |                   |                               |                  |                   |                   |                  |                   |                  |                   |           |        |      |                   |       |                     |