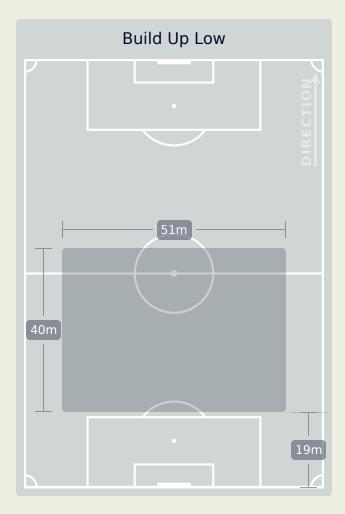

| Defensive Line Break          | 2S             | 15        |
| 101       |       | Receptions in the Final T     | Third          | 107       |
| 21        |       | Crosses                       |                | 20        |
| 14        |       | Ball Progressions             |                | 10        |
| 237 (51)  | Defe  | nsive Pressures Applied (Dire | ect Pressures) | 202 (43)  |
| 40        |       | Forced Turnovers              |                | 30        |
| 67        |       | Second Balls                  |                | 68        |

### Al Ahly FC

#### Phases of Play

### **Al Ain FC**



#### **OUT OF POSSESSION**





## IN POSSESSION Al Ahly FC 3 - 0 Al Ain FC

#### In Possession Line Height & Team Length







#### In Possession Line Height & Team Length







#### **Line Breaks**

### **Al Ahly FC**



| Attempted Line Breaks | 6 |
|-----------------------|---|
| Inside Shape          | 4 |
| Outside Shape         | 2 |



| Attempted Line Breaks | 82 |
|-----------------------|----|
| Inside Shape          | 50 |
| Outside Shape         | 32 |



| Attempted Line Breaks | 24 |
|-----------------------|----|
| Inside Shape          | 19 |
| Outside Shape         | 5  |



30



Attempted Line Breaks

119

#### **Line Breaks**

### Al Ain FC



| Attempted Line Breaks | 11 |
|-----------------------|----|
| Inside Shape          | 9  |
| Outside Shape         | 2  |



| Attempted Line Breaks | 68 |
|-----------------------|----|
| Inside Shape          | 37 |
| Outside Shape         | 31 |



| Attempted Line Breaks | 40 |
|--------------