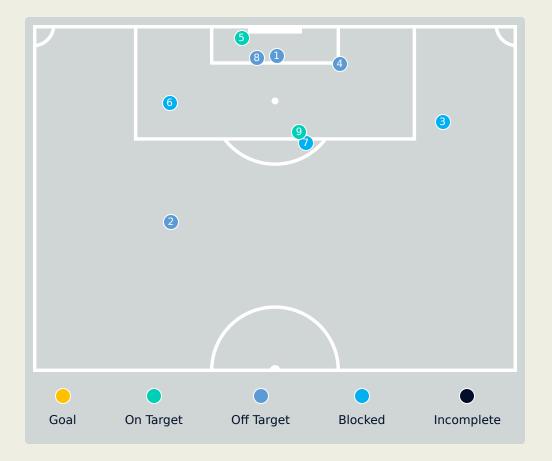

| Time | Player             | Outcome              | Body Part  | Delivery Type |
|------|--------------------|----------------------|------------|---------------|
| 35   | 5 PARK Yongwoo     | Off Target           | Head       | Cross         |
| 41   | 20 PALACIOS Matias | Off Target           | Right Foot | Pass          |
| 59   | 7 SEGOVIA Matias   | Incomplete - Blocked | Left Foot  | Pass          |
| 68   | 9 LABA Kodjo       | Off Target           | Right Foot | Cross         |
| 76   | 9 LABA Kodjo       | On Target - Saved    | Head       | Cross         |
| 83   | 21 RAHIMI Soufiane | Incomplete - Blocked | Right Foot | Freekick      |
| 84   | 20 PALACIOS Matias | Incomplete - Blocked | Right Foot | Loose Ball    |
| 85   | 9 LABA Kodjo       | Off Target           | Head       | Cross         |
| 97   | 7 SEGOVIA Matias   | On Target - Saved    | Left Foot  | Pass          |