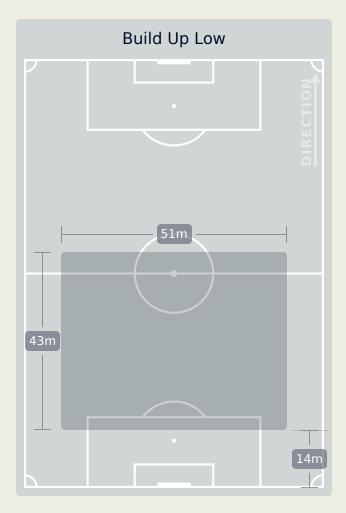

| ۲S             | 81        |
| 8         |       | Defensive Line Break          | 2S             | 15        |
| 101       |       | Receptions in the Final T     | Third          | 107       |
| 21        |       | Crosses                       |                | 20        |
| 14        |       | Ball Progressions             |                | 10        |
| 237 (51)  | Defe  | nsive Pressures Applied (Dire | ect Pressures) | 202 (43)  |
| 40        |       | Forced Turnovers              |                | 30        |
| 67        |       | Second Balls                  |                | 68        |

### Al Ahly FC

#### Phases of Play

### **Al Ain FC**



#### **OUT OF POSSESSION**





## IN POSSESSION Al Ahly FC 3 - 0 Al Ain FC

#### In Possession Line Height & Team Length







#### In Possession Line Height & Team Length







#### **Line Breaks**

### **Al Ahly FC**



| Attempted Line Breaks | 6 |
|-----------------------|---|
| Inside Shape          | 4 |
| Outside Shape         | 2 |



| Attempted Line Breaks | 82 |
|-----------------------|----|
| Inside Shape          | 50 |
| Outside Shape         | 32 |



| Attempted Line Breaks | 24 |
|-----------------------|----|
| Inside Shape          | 19 |
| Outside Shape         | 5  |



30



Attempted Line Breaks

119

#### **Line Breaks**

### Al Ain FC



| Attempted Line Breaks | 11 |
|-----------------------|----|
| Inside Shape          | 9  |
| Outside Shape         | 2  |



| Attempted Line Breaks | 68 |
|-----------------------|----|
| Inside Shape          | 37 |
| Outside Shape         | 31