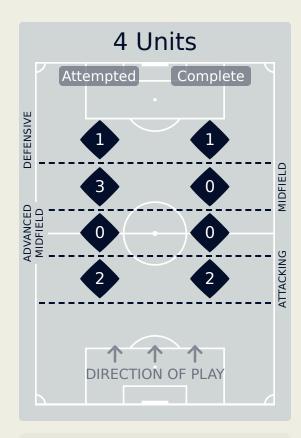

#### **Line Breaks**

### **Al Ahly FC**

| Attempted Line Breaks | 6 |
|-----------------------|---|
| Inside Shape          | 4 |
| Outside Shape         | 2 |

| Attempted Line Breaks | 82 |
|-----------------------|----|
| Inside Shape          | 50 |
| Outside Shape         | 32 |

| Attempted Line Breaks | 24 |
|-----------------------|----|
| Inside Shape          | 19 |
| Outside Shape         | 5  |

30

Attempted Line Breaks

119