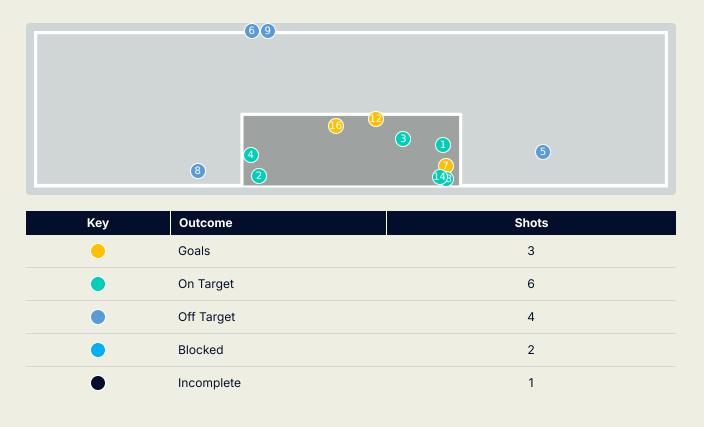

| Time | Player              | Outcome                                | Body Part  | Delivery Type    |
|------|---------------------|----------------------------------------|------------|------------------|
| 4    | 22 EMAM ASHOUR      | On Target - Saved                      | Right Foot | Ball Progression |
| 6    | 14 HUSSEIN ELSHAHAT | On Target - Saved                      | Left Foot  | Pass             |
| 7    | 5 RAMY RABIA        | On Target - Saved                      | Right Foot | Loose Ball       |
| 7    | 9 ABOU ALI Wessam   | On Target - Saved                      | Right Foot | Other            |
| 9    | 29 TAHER MOHAMED    | Off Target                             | Head       | Corner           |
| 23   | 22 EMAM ASHOUR      | Deflected Off Target - Defensive Event | Right Foot | Loose Ball       |
| 31   | 9 ABOU ALI Wessam   | On Target - Goal                       | Right Foot | Interception     |
| 45   | 14 HUSSEIN ELSHAHAT | Off Target                             | Right Foot | Cross            |
| 47   | 22 EMAM ASHOUR      | Off Target                             | Right Foot | Loose Ball       |
| 48   | 9 ABOU ALI Wessam   | Incomplete - Blocked                   | Right Foot | Pass             |
| 53   | 29 TAHER MOHAMED    | Incomplete - Blocked                   | Right Foot | Loose Ball       |
| 54   | 22 EMAM ASHOUR      | On Target - Goal                       | Right Foot | Cross            |
| 66   | 22 EMAM ASHOUR      | On Target - Saved                      | Left Foot  | Pass             |
| 67   | 9 ABOU ALI Wessam   | On Target - Saved                      | Right Foot | Corner           |
| 71   | 14 HUSSEIN ELSHAHAT | Incomplete - Defensive Event           | Right Foot | Pass             |
| 91   | 19 MOHAMED AFSHA    | On Target - Goal                       | Right Foot | Penalty          |