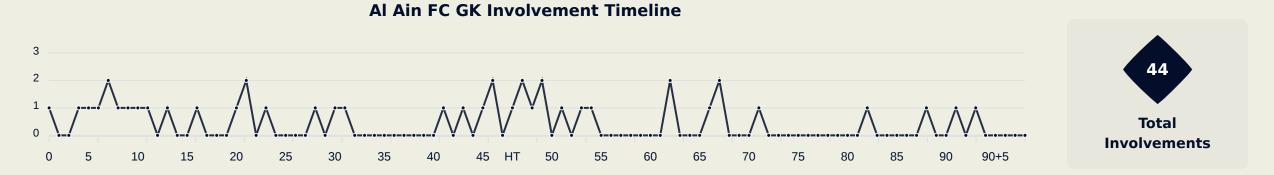

| 9 LABA Kodjo           | 13             |
| 59                             |                          | 164                            | 24 SALOMONI Felipe     | 10             |
| Offers Made in Defensive Third |                          |                                | 70 TRAORE Abdoul Karim | 0              |

#### **Movement to Receive**



#### **Movement to Receive**





## OUT OF POSSESSION Al Ahly FC 3 - 0 Al Ain FC

#### **Defensive Actions**



Total



#### **Defensive Actions**

### Al Ain FC

Total

Possession

Regains



#### **Defensive Line Height & Team Length**







#### **Defensive Line Height & Team Length**







#### **Defensive Pressure**









## GOALKEEPING Al Ahly FC 3 - 0 Al Ain FC

#### **Goalkeeping Involvement**

### **Al Ahly FC**







#### **Goalkeeping Distribution**

### **Al Ahly FC**







# **Total Distributions** Ó • Complete Incomplete



#### **Goalkeeping Distribution**

### Al Ain FC









Goalkeeper Line Breaks

#### **Goal Prevention**



#### **Goal Prevention**



#### **Aerial Control**



#### **Aerial Control**





## SET PLAYS Al Ahly FC 3 - 0 Al Ain FC

### **Set Plays**

| 44<br>Total Ser  |                 |
|------------------|-----------------|
| 16               | 1               |
| Total Free Kicks | Total Penalties |
| 7                | 20              |
| Total Corners    | Total Throw Ins |

| Free Kicks          |       |  |  |  |  |  |  |  |  |
|---------------------|-------|--|--|--|--|--|--|--|--|
| Туре                | Total |  |  |  |  |  |  |  |  |
| Direct              | 14