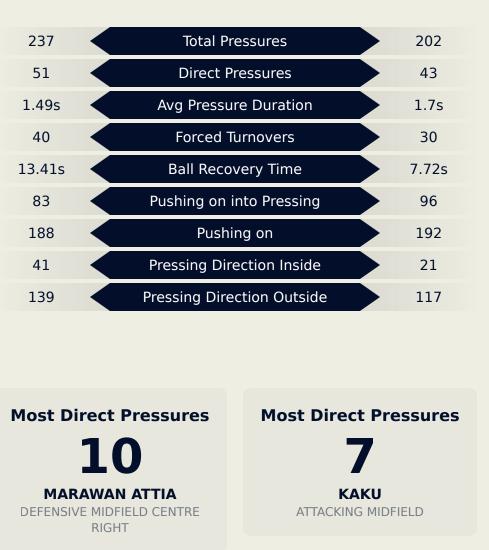

#### **Defensive Pressure**

#### **Match Summary - Key Statistics**

|           |       | Possession                    |                |           |
|-----------|-------|-------------------------------|----------------|-----------|
| Total     | 39.5% | 12.1%                         | 48.4%          | Total     |
| 3         |       | Goals                         |                | 0         |
| 16 (9)    |       | Attempts at Goal (On Ta       | rget)          | 9 (2)     |
| 353 (288) |       | Total Passes (Complet         | e)             | 487 (409) |
| 82 %      |       | Pass Completion %             |                | 84 %      |
| 69        |       | Completed Line Breal          | ۲S             | 81        |
| 8         |       | Defensive Line Break          | 2S             | 15        |
| 101       |       | Receptions in the Final T     | Third          | 107       |
| 21        |       | Crosses                       |                | 20        |
| 14        |       | Ball Progressions             |                | 10        |
| 237 (51)  | Defe  | nsive Pressures Applied (Dire | ect Pressures) | 202 (43)  |
| 40        |       | Forced Turnovers              |                | 30        |
| 67        |       | Second Balls                  |                | 68        |