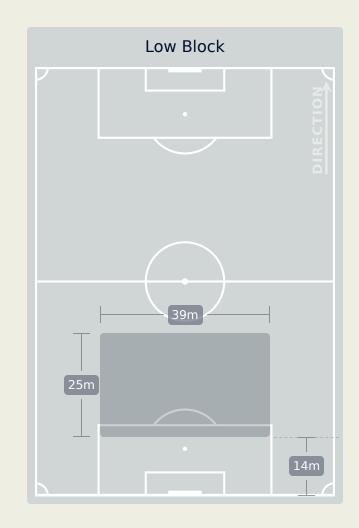

|                          | • • • •                        | 7 SEGOVIA Matias       | 24             |
|                                |                          |                                | 9 LABA Kodjo           | 13             |
| 59                             |                          | 164                            | 24 SALOMONI Felipe     | 10             |
| Offers Made in Defensive Third |                          |                                | 70 TRAORE Abdoul Karim | 0              |

#### **Movement to Receive**



#### **Movement to Receive**





## OUT OF POSSESSION Al Ahly FC 3 - 0 Al Ain FC

#### **Defensive Actions**



Total



#### **Defensive Actions**

### Al Ain FC

Total

Possession

Regains



#### **Defensive Line Height & Team Length**







#### **Defensive Line Height & Team Length**







#### **Defensive Pressure**









## GOALKEEPING Al Ahly FC 3 - 0 Al Ain FC

#### **Goalkeeping Involvement**

### **Al Ahly FC**







#### **Goalkeeping Distribution**

### **Al Ahly FC**







# **Total Distributions** Ó • Complete Incomplete



#### **Goalkeeping Distribution**

### Al Ain FC









Goalkeeper Line Breaks

#### **Goal Prevention**



#### **Goal Prevention**



#### **Aerial Control**



#### **Aerial Control**





## SET PLAYS Al Ahly FC 3 - 0 Al Ain FC

### **Set Plays**

| 44<br>Total Ser  |                 |
|------------------|-----------------|
| 16               | 1               |
| Total Free Kicks | Total Penalties |
| 7                | 20              |
| Total Corners    | Total Throw Ins |

| F