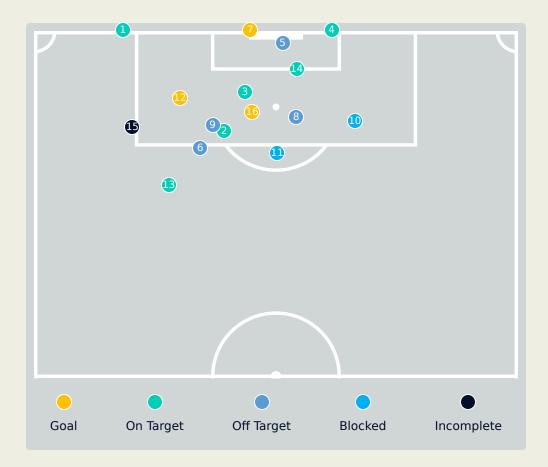

| Time | Player              | Outcome                                | Body Part  | Delivery Type    |
|------|---------------------|----------------------------------------|------------|------------------|
| 4    | 22 EMAM ASHOUR      | On Target - Saved                      | Right Foot | Ball Progression |
| 6    | 14 HUSSEIN ELSHAHAT | On Target - Saved                      | Left Foot  | Pass             |
| 7    | 5 RAMY RABIA        | On Target - Saved                      | Right Foot | Loose Ball       |
| 7    | 9 ABOU ALI Wessam   | On Target - Saved                      | Right Foot | Other            |
| 9    | 29 TAHER MOHAMED    | Off Target                             | Head       | Corner           |
| 23   | 22 EMAM ASHOUR      | Deflected Off Target - Defensive Event | Right Foot | Loose Ball       |
| 31   | 9 ABOU ALI Wessam   | On Target - Goal                       | Right Foot | Interception     |
| 45   | 14 HUSSEIN ELSHAHAT | Off Target                             | Right Foot | Cross            |
| 47   | 22 EMAM ASHOUR      | Off Target                             | Right Foot | Loose Ball       |
| 48   | 9 ABOU ALI Wessam   | Incomplete - Blocked                   | Right Foot | Pass             |
| 53   | 29 TAHER MOHAMED    | Incomplete - Blocked                   | Right Foot | Loose Ball       |
| 54   | 22 EMAM ASHOUR      | On Target - Goal                       | Right Foot | Cross            |
| 66   | 22 EMAM ASHOUR      | On Target - Saved                      | Left Foot  | Pass             |
| 67   | 9 ABOU ALI Wessam   | On Target - Saved                      | Right Foot | Corner           |
| 71   | 14 HUSSEIN ELSHAHAT | Incomplete - Defensive Event           | Right Foot | Pass             |
| 91   | 19 MOHAMED AFSHA    | On Target - Goal                       | Right Foot | Penalty          |