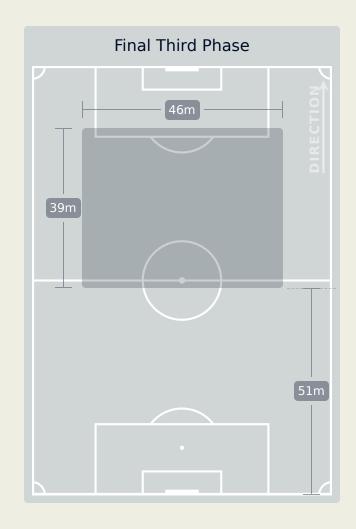

| Defensive Line Break          | 2S             | 15        |
| 101       |       | Receptions in the Final T     | Third          | 107       |
| 21        |       | Crosses                       |                | 20        |
| 14        |       | Ball Progressions             |                | 10        |
| 237 (51)  | Defe  | nsive Pressures Applied (Dire | ect Pressures) | 202 (43)  |
| 40        |       | Forced Turnovers              |                | 30        |
| 67        |       | Second Balls                  |                | 68        |

### Al Ahly FC

#### Phases of Play

### **Al Ain FC**



#### **OUT OF POSSESSION**





## IN POSSESSION Al Ahly FC 3 - 0 Al Ain FC

#### In Possession Line Height & Team Length







#### In Possession Line Height & Team Length







#### **Line Breaks**

### **Al Ahly FC**



| Attempted Line Breaks | 6 |
|-----------------------|---|
| Inside Shape          | 4 |
| Outside Shape         | 2 |



| Attempted Line Breaks | 82 |
|-----------------------|----|
| Inside Shape          | 50 |
| Outside Shape         | 32 |



| Attempted Line Breaks | 24 |
|-----------------------|----|
| Inside Shape          | 19 |
| Outside Shape         | 5  |



30



Attempted Line Breaks

119

#### **Line Breaks**

### Al Ain FC



| Attempted Line Breaks | 11 |
|-----------------------|----|
| Inside Shape          | 9  |
| Outside Shape         | 2  |



| Attempted Line Breaks | 68 |
|-----------------------|----|
| Inside Shape          | 37 |
| Outside Shape         | 31 |



| Attempted Line Breaks | 40 |
|------------------