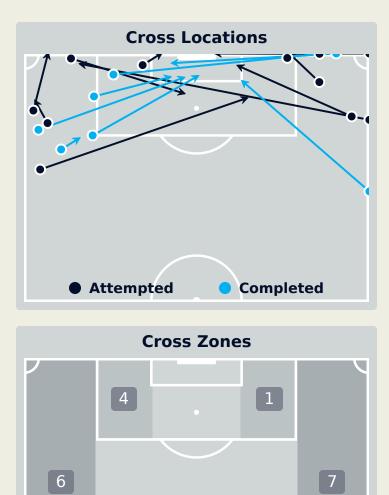

#### **Crosses (Open Play)**

#### Delivery Type

Attempted Completed 2

**Most Crosses Attempted** 

| #  | Player             | Inswing | Outswing | Driven | Lofted | Cutback | Push<br>Cross | Total<br>Attempted |
|----|--------------------|---------|----------|--------|--------|---------|---------------|--------------------|
| 1  | MOHAMED ELSHENAWY  |         |          |        |        |         |               |                    |
| 5  | RAMY RABIA         |         |          |        |        |         |               |                    |
| 6  | YASSER IBRAHIM     |         |          |        |        |         |               |                    |
| 8  | AKRAM TAWFIK       |         |          |        | 1      |         |               | 1                  |
| 9  | ABOU ALI Wessam    |         | 1        |        |        | 2       |               | 3                  |
| 13 | MARAWAN ATTIA      |         |          |        |        |         |               |                    |
| 14 | HUSSEIN ELSHAHAT   |         |          |        |        |         | 1             | 1                  |
| 18 | ATTIAT-ALLAH Yahya |         | 3        |        |        |         | 1             | 4                  |
| 22 | EMAM ASHOUR        |         | 1        |        |        |         |               | 1                  |
| 29 | TAHER MOHAMED      |         |          | 1      | 1      |         |               | 2                  |
| 36 | AHMED KOKA         |         |          |        |        |         |               |                    |
| 3  | OMAR KAMAL         | 1       | 1        |        |        |         |               | 2                  |
| 15 | DARI Achraf        |         |          |        |        |         |               |                    |
| 17 | AMRO ELSOULIA      |         |          |        |        |         |               |                    |
| 19 | MOHAMED AFSHA      |         |          |        |        |         |               |                    |
| 23 | OMAR EL SAAIY      |         |          |        |        |         |               |                    |