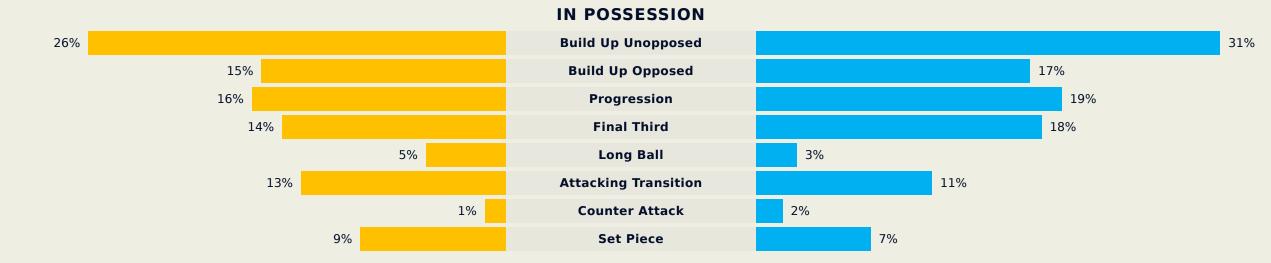

%      |       | Pass Completion %             |                | 84 %      |
| 69        |       | Completed Line Breal          | ۲S             | 81        |
| 8         |       | Defensive Line Break          | 2S             | 15        |
| 101       |       | Receptions in the Final T     | Third          | 107       |
| 21        |       | Crosses                       |                | 20        |
| 14        |       | Ball Progressions             |                | 10        |
| 237 (51)  | Defe  | nsive Pressures Applied (Dire | ect Pressures) | 202 (43)  |
| 40        |       | Forced Turnovers              |                | 30        |
| 67        |       | Second Balls                  |                | 68        |

### Al Ahly FC

#### Phases of Play

### **Al Ain FC**



#### **OUT OF POSSESSION**





## IN POSSESSION Al Ahly FC 3 - 0 Al Ain FC

#### In Possession Line Height & Team Length







#### In Possession Line Height & Team Length







#### **Line Breaks**

### **Al Ahly FC**



| Attempted Line Breaks | 6 |
|-----------------------|---|
| Inside Shape          | 4 |
| Outside Shape         | 2 |



| Attempted Line Breaks | 82 |
|-----------------------|----|
| Inside Shape          | 50 |
| Outside Shape         | 32 |



| Attempted Line Breaks | 24 |
|-----------------------|----|
| Inside Shape          | 19 |
| Outside Shape         | 5  |



30



Attempted Line Breaks

119

#### **Line Breaks**

### Al Ain FC



| Attempted Line Breaks | 11 |
|-----------------------|----|
| Inside Shape          | 9  |
| Outside Shape         | 2  |