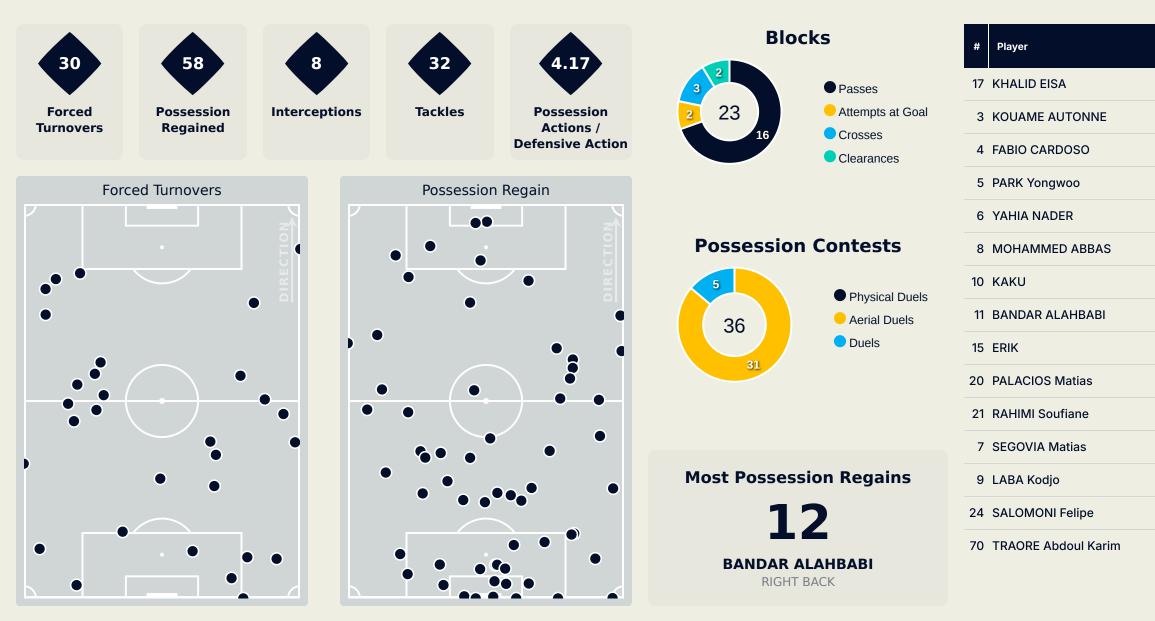

#### **Defensive Actions**

### Al Ain FC

Total

Possession

Regains

#### **Out of Possession**

| #  | Player              | Tackles<br>Made / Won | Blocks | Interceptions | Pressing<br>Direct | Pressing<br>Indirect | Duels Won -<br>Aerial | Duels Won -<br>Physical | Possession<br>Contests<br>won | Clearances | Loose Ball<br>Receptions | Pushing On | Pushing On<br>into Pressing | Possession<br>Regains | Possession<br>Interrupted |
|----|---------------------|-----------------------|--------|---------------|--------------------|----------------------|-----------------------|-------------------------|-------------------------------|------------|--------------------------|------------|-----------------------------|-----------------------|---------------------------|
| 17 | KHALID EISA         | 0 / 0                 | 0      | 0             | 0                  | 0                    | 0                     | 0                       | 0                             | 0          | 6                        | 0          | 0                           | 7                     | 0                         |
| 3  | KOUAME AUTONNE      | 2 / 1                 | 4      |               | 4                  | 5                    | 5                     |                         | 5                             | 12         | 9                        | 9          | 4                           | 11                    | 6                         |
| 4  | FABIO CARDOSO       | 2 / 0                 | 5      |               | 1                  | 2                    | 1                     |                         | 2                             | 7          | 2                        | 5          | 1                           | 4                     | 9                         |
| 5  | PARK Yongwoo        | 6 / 2                 | 2      | 1             | 6                  | 14                   | 3                     |                         | 3                             | 2          | 8                        | 23         | 8                           | 3                     | 6                         |
| 6  | YAHIA NADER         |                       | 3      | 1             | 1                  | 12                   |                       |                         |                               | 3          | 6                        | 14         | 4                           | 3                     | 3                         |
| 8  | MOHAMMED ABBAS      | 2 / 1                 |        |               | 4                  | 18                   |                       |                         |                               | 3          | 6                        | 23         | 16                          | 2                     | 3                         |
| 10 | KAKU                | 3 / 0                 |        |               | 7                  | 33                   |                       |                         |                               |            | 2                        | 36         | 20                          |                       | 1                         |
| 11 | BANDAR ALAHBABI     | 5/3                   | 2      | 2             | 4                  | 12                   | 1                     |                         | 1                             | 6          | 6                        | 12         | 6                           | 12                    | 2                         |
| 15 | ERIK                | 4 / 1                 | 2      | 1             | 3                  | 23                   |                       |                         | 2                             | 2          | 4                        | 29         | 15                          | 6                     | 3                         |
| 20 | PALACIOS Matias     | 3 / 1                 | 1      | 2             | 3                  | 15                   | 1                     |                         | 1                             | 1          | 7                        | 18         | 11                          | 4                     | 2                         |
| 21 | RAHIMI Soufiane     |                       | 2      |               | 2                  | 12                   | 2                     |                         | 3                             | 1          |                          | 13         | 4                           | 2                     | 1                         |
| 7  | SEGOVIA Matias      | 3/3                   | 1      |               | 5                  | 6                    |                       |                         | 1                             |            |                          | 5          | 5                           | 3                     | 1                         |
| 9  | LABA Kodjo          | 1/0                   | 1      | 1             | 2                  | 4                    | 2                     |                         | 2                             | 1          |                          | 1          | 1                           | 1                     | 1                         |
| 24 | SALOMONI Felipe     | 1/0                   | 1      |               | 1                  | 1                    |                       |                         |                               |            | 1                        | 4          | 1                           |                       |                           |
| 70 | TRAORE Abdoul Karim |                       |        |               |                    | 2                    |                       |                         |                               |            |                          |            |                             |                       |                           |