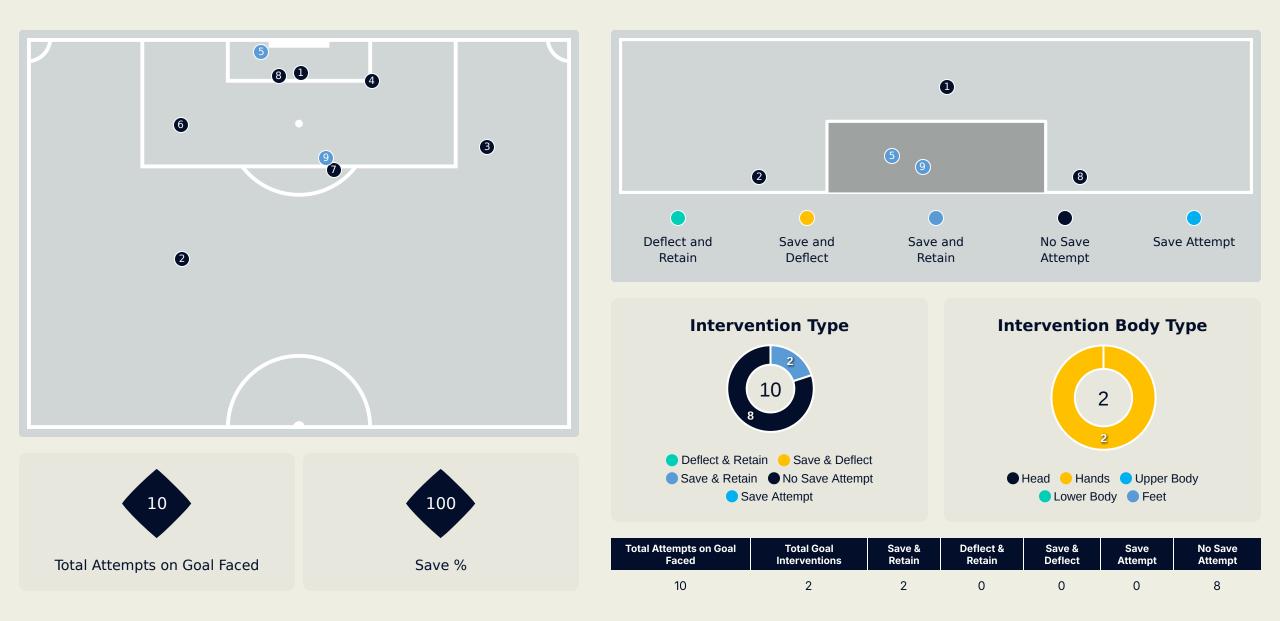

#### **Goalkeeping Involvement**

### **Al Ahly FC**

#### **Goal Prevention**

#### **Aerial Control**