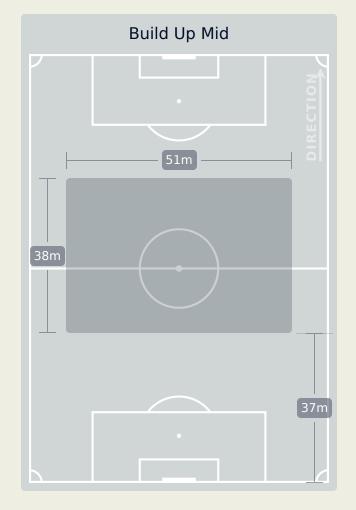

| ۲S             | 81        |
| 8         |       | Defensive Line Break          | 2S             | 15        |
| 101       |       | Receptions in the Final T     | Third          | 107       |
| 21        |       | Crosses                       |                | 20        |
| 14        |       | Ball Progressions             |                | 10        |
| 237 (51)  | Defe  | nsive Pressures Applied (Dire | ect Pressures) | 202 (43)  |
| 40        |       | Forced Turnovers              |                | 30        |
| 67        |       | Second Balls                  |                | 68        |

### Al Ahly FC

#### Phases of Play

### **Al Ain FC**



#### **OUT OF POSSESSION**





## IN POSSESSION Al Ahly FC 3 - 0 Al Ain FC

#### In Possession Line Height & Team Length







#### In Possession Line Height & Team Length







#### **Line Breaks**

### **Al Ahly FC**



| Attempted Line Breaks | 6 |
|-----------------------|---|
| Inside Shape          | 4 |
| Outside Shape         | 2 |



| Attempted Line Breaks | 82 |
|-----------------------|----|
| Inside Shape          | 50 |
| Outside Shape         | 32 |



| Attempted Line Breaks | 24 |
|-----------------------|----|
| Inside Shape          | 19 |
| Outside Shape         | 5  |



30



Attempted Line Breaks

119

#### **Line Breaks**

### Al Ain FC



| Attempted Line Breaks | 11 |
|-----------------------|----|
| Inside Shape          | 9  |
| Outside Shape         | 2  |



| Attempted Line Breaks | 68 |
|-----------------------|----|
| Inside Shape          | 37 |
| Outside Shape         | 31 |