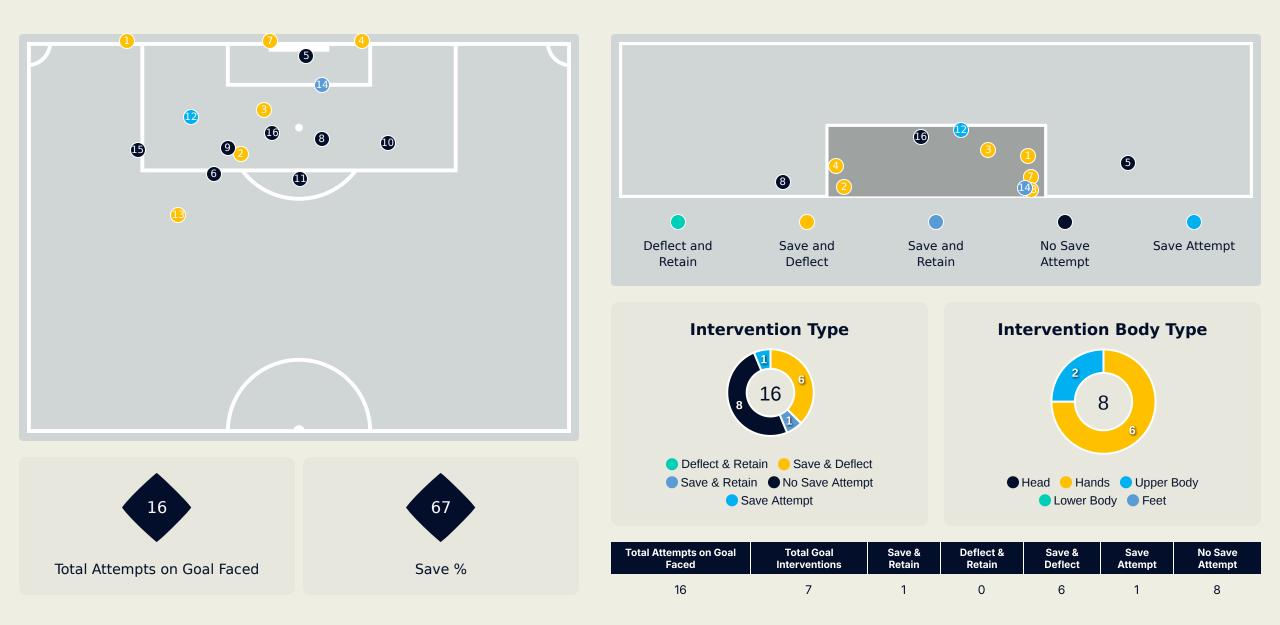

#### **Goalkeeping Distribution**

### Al Ain FC

Goalkeeper Line Breaks

#### **Goal Prevention**