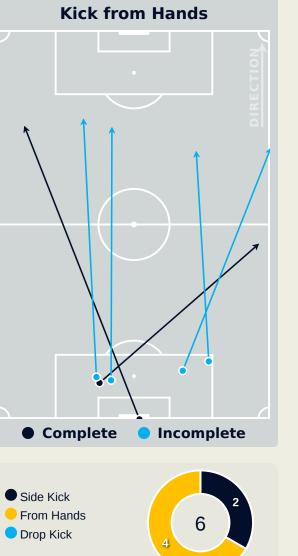

9                             |                          | 164                            | 24 SALOMONI Felipe     | 10             |
| Offers Made in Defensive Third |                          |                                | 70 TRAORE Abdoul Karim | 0              |

#### **Movement to Receive**



#### **Movement to Receive**





## OUT OF POSSESSION Al Ahly FC 3 - 0 Al Ain FC

#### **Defensive Actions**



Total



#### **Defensive Actions**

### Al Ain FC

Total

Possession

Regains



#### **Defensive Line Height & Team Length**







#### **Defensive Line Height & Team Length**







#### **Defensive Pressure**









## GOALKEEPING Al Ahly FC 3 - 0 Al Ain FC

#### **Goalkeeping Involvement**

### **Al Ahly FC**







#### **Goalkeeping Distribution**

### **Al Ahly FC**







# **Total Distributions** Ó • Complete Incomplete



#### **Goalkeeping Distribution**

### Al Ain FC









Goalkeeper Line Breaks

#### **Goal Prevention**



#### **Goal Prevention**



#### **Aerial Control**



#### **Aerial Control**





## SET PLAYS Al Ahly FC 3 - 0 Al Ain FC

### **Set Plays**

| 44<br>Total Ser  |                 |
|------------------|-----------------|
| 16               | 1               |
| Total Free Kicks | Total Penalties |
| 7                | 20              |
| Total Corners    | Total Throw Ins |

| Free Kicks          |       |  |  |  |  |  |  |  |  |
|---------------------|-------|--|--|--|--|--|--|--|--|
| Туре                | Total |  |  |  |  |  |  |  |  |
| Direct              | 14    |  |  |  |  |  |  |  |  |
| Direct (on target)  |