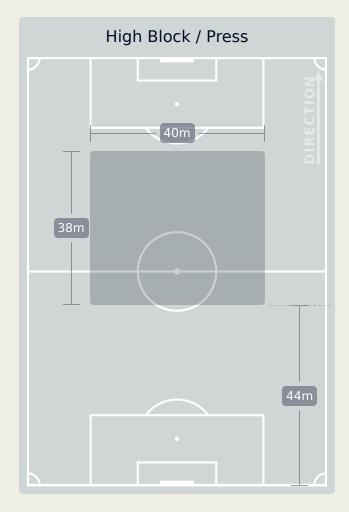

|                          | • • • •                        | 7 SEGOVIA Matias       | 24             |
|                                |                          |                                | 9 LABA Kodjo           | 13             |
| 59                             |                          | 164                            | 24 SALOMONI Felipe     | 10             |
| Offers Made in Defensive Third |                          |                                | 70 TRAORE Abdoul Karim | 0              |

#### **Movement to Receive**



#### **Movement to Receive**





## OUT OF POSSESSION Al Ahly FC 3 - 0 Al Ain FC

#### **Defensive Actions**



Total



#### **Defensive Actions**

### Al Ain FC

Total

Possession

Regains



#### **Defensive Line Height & Team Length**







#### **Defensive Line Height & Team Length**







#### **Defensive Pressure**









## GOALKEEPING Al Ahly FC 3 - 0 Al Ain FC

#### **Goalkeeping Involvement**

### **Al Ahly FC**







#### **Goalkeeping Distribution**

### **Al Ahly FC**







# **Total Distributions** Ó • Complete Incomplete



#### **Goalkeeping Distribution**

### Al Ain FC









Goalkeeper Line Breaks

#### **Goal Prevention**



#### **Goal Prevention**



#### **Aerial Control**



#### **Aerial Control**





## SET PLAYS Al Ahly FC 3 - 0 Al Ain FC

### **Set Plays**

| 44<br>Total Ser  |                 |
|------------------|-----------------|
| 16               | 1               |
| Total Free Kicks | Total Penalties |
| 7                | 20              |
| Total Corners    | Total Throw Ins |