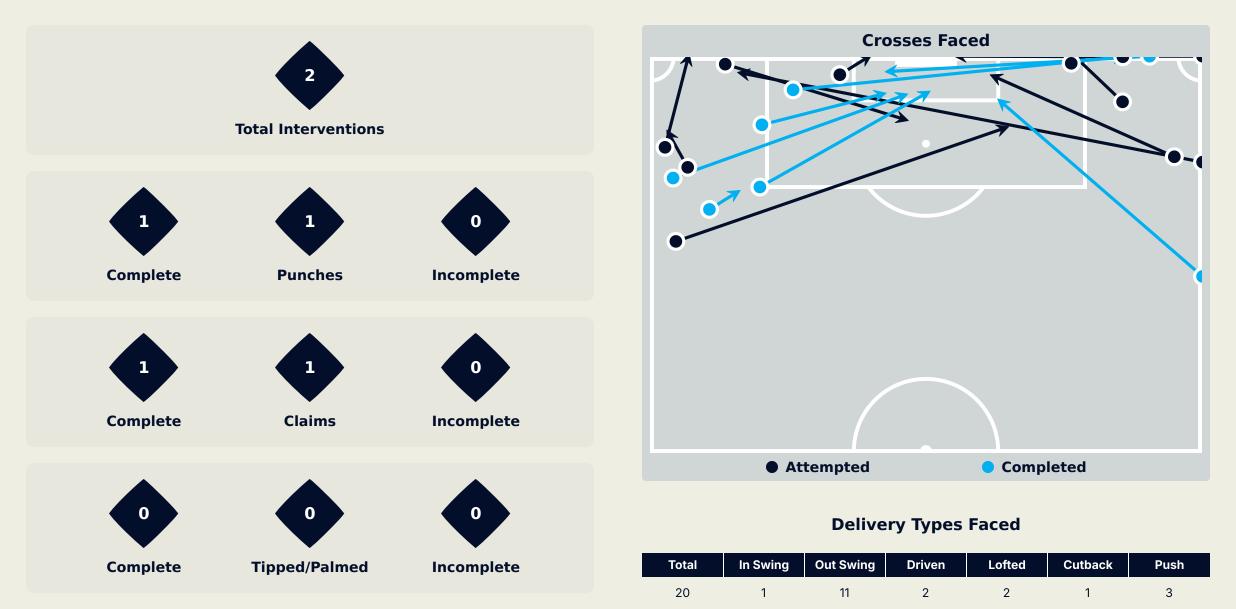

#### **Goalkeeping Distribution**

### **Al Ahly FC**

# **Total Distributions** Ó • Complete Incomplete

#### **Crosses (Open Play)**

#### Delivery Type

Attempted Completed 2

**Most Crosses Attempted** 

| #  | Player             | Inswing | Outswing | Driven | Lofted | Cutback | Push<br>Cross | Total<br>Attempted |
|----|--------------------|---------|----------|--------|--------|---------|---------------|--------------------|
| 1  | MOHAMED ELSHENAWY  |         |          |        |        |         |               |                    |
| 5  | RAMY RABIA         |         |          |        |        |         |               |                    |
| 6  | YASSER IBRAHIM     |         |          |        |        |         |               |                    |
| 8  | AKRAM TAWFIK       |         |          |        | 1      |         |               | 1                  |
| 9  | ABOU ALI Wessam    |         | 1        |        |        | 2       |               | 3                  |
| 13 | MARAWAN ATTIA      |         |          |        |        |         |               |                    |
| 14 | HUSSEIN ELSHAHAT   |         |          |        |        |         | 1             | 1                  |
| 18 | ATTIAT-ALLAH Yahya |         | 3        |        |        |         | 1             | 4                  |
| 22 | EMAM ASHOUR        |         | 1        |        |        |         |               | 1                  |
| 29 | TAHER MOHAMED      |         |          | 1      | 1      |         |               | 2                  |
| 36 | AHMED KOKA         |         |          |        |        |         |               |                    |
| 3  | OMAR KAMAL         | 1       | 1        |        |        |         |               | 2                  |
| 15 | DARI Achraf        |         |          |        |        |         |               |                    |
| 17 | AMRO ELSOULIA      |         |          |        |        |         |               |                    |
| 19 | MOHAMED AFSHA      |         |          |        |        |         |               |                    |
| 23 | OMAR EL SAAIY      |         |          |        |        |         |               |                    |