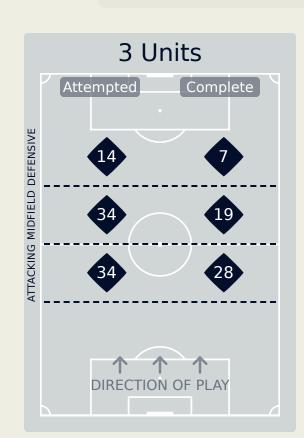

#### **Line Breaks**

### Al Ain FC

| Attempted Line Breaks | 11 |
|-----------------------|----|
| Inside Shape          | 9  |
| Outside Shape         | 2  |

| Attempted Line Breaks | 68 |
|-----------------------|----|
| Inside Shape          | 37 |
| Outside Shape         | 31 |

| Attempted Line Breaks | 40 |
|-----------------------|----|
| Inside Shape          | 25 |
| Outside Shape         | 15 |

24

32