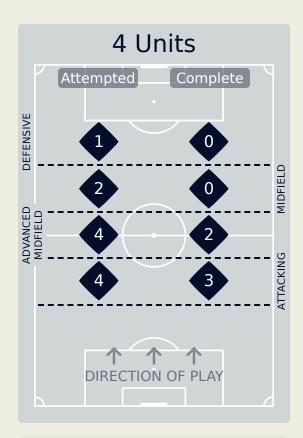

| Second Balls                  |                | 68        |

### Al Ahly FC

#### Phases of Play

### **Al Ain FC**



#### **OUT OF POSSESSION**





## IN POSSESSION Al Ahly FC 3 - 0 Al Ain FC

#### In Possession Line Height & Team Length







#### In Possession Line Height & Team Length







#### **Line Breaks**

### **Al Ahly FC**



| Attempted Line Breaks | 6 |
|-----------------------|---|
| Inside Shape          | 4 |
| Outside Shape         | 2 |



| Attempted Line Breaks | 82 |
|-----------------------|----|
| Inside Shape          | 50 |
| Outside Shape         | 32 |



| Attempted Line Breaks | 24 |
|-----------------------|----|
| Inside Shape          | 19 |
| Outside Shape         | 5  |



30



Attempted Line Breaks

119

#### **Line Breaks**

### Al Ain FC



| Attempted Line Breaks | 11 |
|-----------------------|----|
| Inside Shape          | 9  |
| Outside Shape         | 2  |



| Attempted Line Breaks | 68 |
|-----------------------|----|
| Inside Shape          | 37 |
| Outside Shape         | 31 |



| Attempted Line Breaks | 40 |
|-----------------------|----|
| Inside Shape          | 25 |
| Outside Shape         | 15 |



24

32





#### **Line Breaks**

|    |                    |                             |                             |                               |                   | 4 Ui                          | nits             |                   | 3 Units           |                  |                   | 2 L              | Inits             | Direction |        |      | Distribution Type |       |