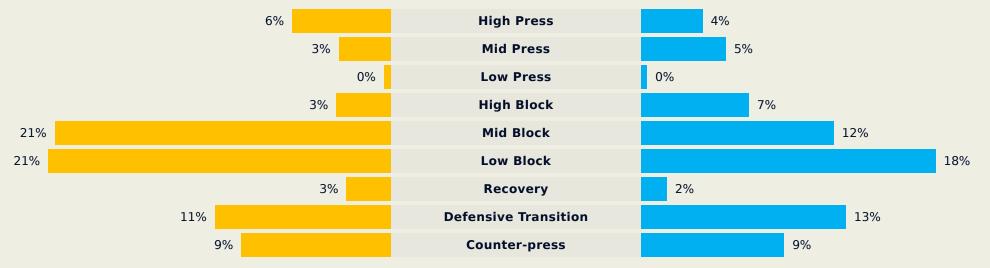

## OUT OF POSSESSION Al Ahly FC 3 - 0 Al Ain FC

#### **Defensive Actions**

Total

#### **Defensive Actions**