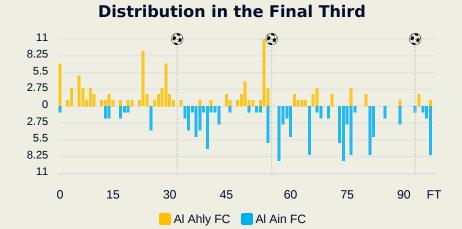

## IN POSSESSION Al Ahly FC 3 - 0 Al Ain FC

#### In Possession Line Height & Team Length