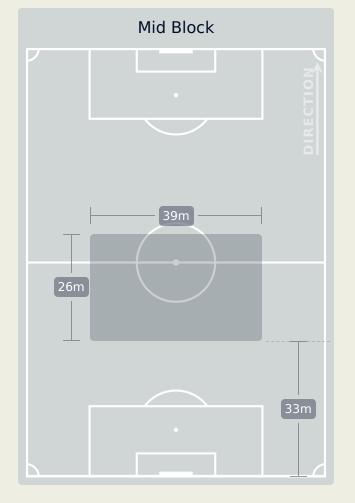

|                          | • • • •                        | 7 SEGOVIA Matias       | 24             |
|                                |                          |                                | 9 LABA Kodjo           | 13             |
| 59                             |                          | 164                            | 24 SALOMONI Felipe     | 10             |
| Offers Made in Defensive Third |                          |                                | 70 TRAORE Abdoul Karim | 0              |

#### **Movement to Receive**



#### **Movement to Receive**





## OUT OF POSSESSION Al Ahly FC 3 - 0 Al Ain FC

#### **Defensive Actions**



Total



#### **Defensive Actions**

### Al Ain FC

Total

Possession

Regains



#### **Defensive Line Height & Team Length**







#### **Defensive Line Height & Team Length**







#### **Defensive Pressure**









## GOALKEEPING Al Ahly FC 3 - 0 Al Ain FC

#### **Goalkeeping Involvement**

### **Al Ahly FC**







#### **Goalkeeping Distribution**

### **Al Ahly FC**







# **Total Distributions** Ó • Complete Incomplete



#### **Goalkeeping Distribution**

### Al Ain FC









Goalkeeper Line Breaks

#### **Goal Prevention**



#### **Goal Prevention**



#### **Aerial Control**



#### **Aerial Control**





## SET PLAYS Al Ahly FC 3 - 0 Al Ain FC

### **Set Plays**

| 44<br>Total Ser  |                 |
|------------------|-----------------|
| 16               | 1               |
| Total Free Kicks | Total Penalties |
| 7                | 20              |
| Total Corners    | Total Throw Ins |

|