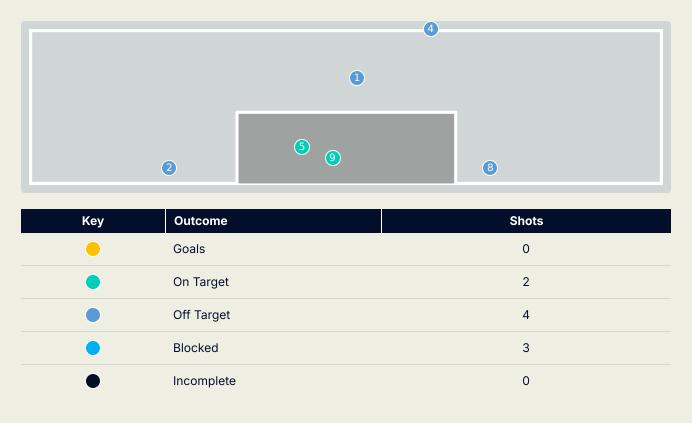

| Time | Player              | Outcome                                | Body Part  | Delivery Type    |
|------|---------------------|----------------------------------------|------------|------------------|
| 4    | 22 EMAM ASHOUR      | On Target - Saved                      | Right Foot | Ball Progression |
| 6    | 14 HUSSEIN ELSHAHAT | On Target - Saved                      | Left Foot  | Pass             |
| 7    | 5 RAMY RABIA        | On Target - Saved                      | Right Foot | Loose Ball       |
| 7    | 9 ABOU ALI Wessam   | On Target - Saved                      | Right Foot | Other            |
| 9    | 29 TAHER MOHAMED    | Off Target                             | Head       | Corner           |
| 23   | 22 EMAM ASHOUR      | Deflected Off Target - Defensive Event | Right Foot | Loose Ball       |
| 31   | 9 ABOU ALI Wessam   | On Target - Goal                       | Right Foot | Interception     |
| 45   | 14 HUSSEIN ELSHAHAT | Off Target                             | Right Foot | Cross            |
| 47   | 22 EMAM ASHOUR      | Off Target                             | Right Foot | Loose Ball       |
| 48   | 9 ABOU ALI Wessam   | Incomplete - Blocked                   | Right Foot | Pass             |
| 53   | 29 TAHER MOHAMED    | Incomplete - Blocked                   | Right Foot | Loose Ball       |
| 54   | 22 EMAM ASHOUR      | On Target - Goal                       | Right Foot | Cross            |
| 66   | 22 EMAM ASHOUR      | On Target - Saved                      | Left Foot  | Pass             |
| 67   | 9 ABOU ALI Wessam   | On Target - Saved                      | Right Foot | Corner           |
| 71   | 14 HUSSEIN ELSHAHAT | Incomplete - Defensive Event           | Right Foot | Pass             |
| 91   | 19 MOHAMED AFSHA    | On Target - Goal                       | Right Foot | Penalty          |