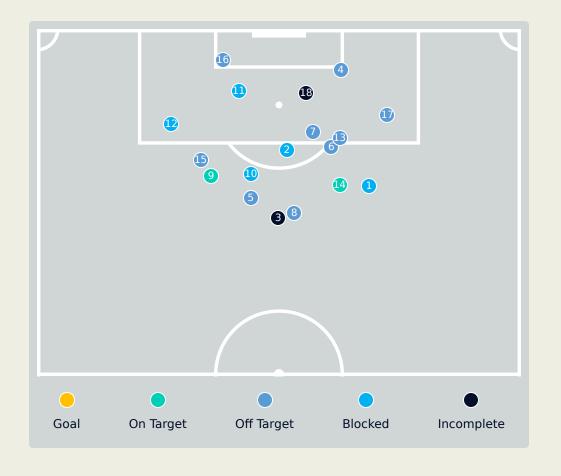

| Key | Outcome    | Shots |
|-----|------------|-------|
| •   | Goals      | 0     |
| •   | On Target  | 2     |
|     | Off Target | 9     |
| •   | Blocked    | 5     |
| •   | Incomplete | 2     |

| Time | Player                | Outcome                                | Body Part  | Delivery Type |
|------|-----------------------|----------------------------------------|------------|---------------|
| 19   | 28 ALLAN              | Incomplete - Blocked                   | Left Foot  | Loose Ball    |
| 28   | 37 MATHEUS MARTINS    | Incomplete - Blocked                   | Right Foot | Loose Ball    |
| 31   | 26 GREGORE            | Incomplete - Defensive Event           | Right Foot | Loose Ball    |
| 36   | 4 PONTE Mateo         | Off Target                             | Right Foot | Cross         |
| 38   | 66 CUIABANO           | Off Target                             | Left Foot  | Loose Ball    |
| 45   | 7 LUIZ HENRIQUE       | Off Target                             | Left Foot  | Pass          |
| 49   | 37 MATHEUS MARTINS    | Off Target                             | Right Foot | Loose Ball    |
| 47   | 33 CARLOS EDUARDO     | Off Target                             | Right Foot | Freekick      |
| 53   | 66 CUIABANO           | On Target - Saved                      | Left Foot  | Other         |
| 61   | 66 CUIABANO           | Incomplete - Blocked                   | Left Foot  | Loose Ball    |
| 70   | 66 CUIABANO           | Incomplete - Blocked                   | Right Foot | Loose Ball    |
| 70   | 7 LUIZ HENRIQUE       | Incomplete - Blocked                   | Left Foot  | Loose Ball    |
| 74   | 11 JUNIOR SANTOS      | Off Target                             | Left Foot  | Pass          |
| 75   | 10 SAVARINO Jefferson | On Target - Saved                      | Right Foot | Pass          |
| 84   | 23 ALMADA Thiago      | Deflected Off Target - Defensive Event | Right Foot | Pass          |
| 84   | 17 MARLON FREITAS     | Deflected Off Target - Defensive Event | Right Foot | Corner        |
| 85   | 10 SAVARINO Jefferson | Off Target                             | Right Foot | Loose Ball    |
|      |                       |                                        |            |               |

| Time | Player               | Outcome    | Body Part | Delivery Type |
|------|----------------------|------------|-----------|---------------|
| 90   | 20 BARBOZA Alexander | Incomplete | Head      | Corner        |