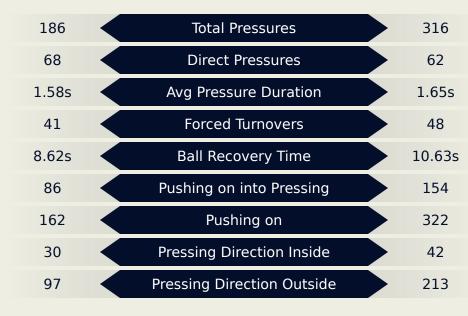

#### **Defensive Pressure**

## **Botafogo**

Most Direct Pressures

16
PONTE Mateo
RIGHT BACK

Most Direct Pressures

15

PEDRAZA Pedro
DEFENSIVE MIDFIELD CENTRE
LEFT