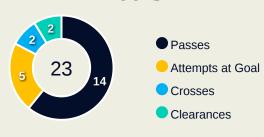

#### **Defensive Actions**

**Forced Turnovers** 

**Possession** Regained

| Blocks |                                                                                      |  |  |  |
|--------|--------------------------------------------------------------------------------------|--|--|--|
| 14     | <ul><li>Passes</li><li>Attempts at Goal</li><li>Crosses</li><li>Clearances</li></ul> |  |  |  |

| Most Possession Regains             |
|-------------------------------------|
| 9                                   |
| BARBOZA Alexander  LEFT CENTRE BACK |

| #  | Player             | Total<br>Possession<br>Regains |
|----|--------------------|--------------------------------|
| 12 | JOHN               | 4                              |
| 4  | PONTE Mateo        | 6                              |
| 7  | LUIZ HENRIQUE      | 3                              |
| 20 | BARBOZA Alexander  | 9                              |
| 26 | GREGORE            | 7                              |
| 28 | ALLAN              | 3                              |
| 33 | CARLOS EDUARDO     | 4                              |
| 34 | ADRYELSON          | 6                              |
| 37 | MATHEUS MARTINS    |                                |
| 66 | CUIABANO           | 7                              |
| 99 | IGOR JESUS         | 1                              |
| 9  | SOARES             |                                |
| 10 | SAVARINO Jefferson | 1                              |
| 11 | JUNIOR SANTOS      | 1                              |
| 17 | MARLON FREITAS     |                                |
| 23 | ALMADA Thiago      |                                |