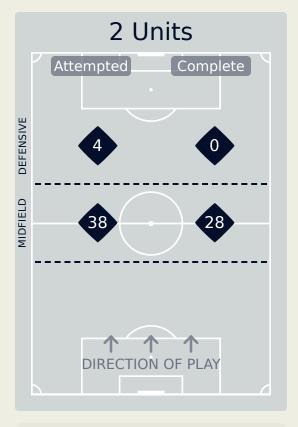

#### In Possession Line Height & Team Length

# In Possession Line Height & Team Length

#### **Botafogo**

4 Units Complete Attempted DEFENSIVE MIDFIELD

Attempted Line Breaks 11
Inside Shape 6
Outside Shape 5

Attempted Line Breaks 167

| Attempted Line Breaks | 42 |
|-----------------------|----|
| Inside Shape          | 28 |
| Outside Shape         | 14 |