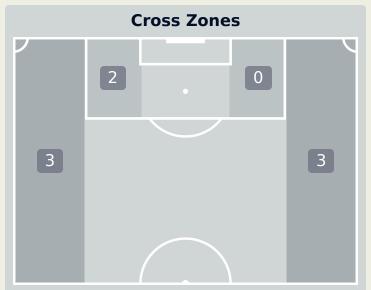

#### **Delivery Types Faced**

| Total | In Swing | Out Swing | Driven | Lofted | Cutback | Push |
|-------|----------|-----------|--------|--------|---------|------|
| 8     |          | 5         | 2      | 1      |         |      |