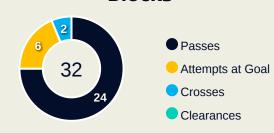

#### **Defensive Actions**

**Forced Turnovers** 

**Possession** Regained

| Blocks |                                                                                      |  |  |  |
|--------|--------------------------------------------------------------------------------------|--|--|--|
| 14     | <ul><li>Passes</li><li>Attempts at Goal</li><li>Crosses</li><li>Clearances</li></ul> |  |  |  |