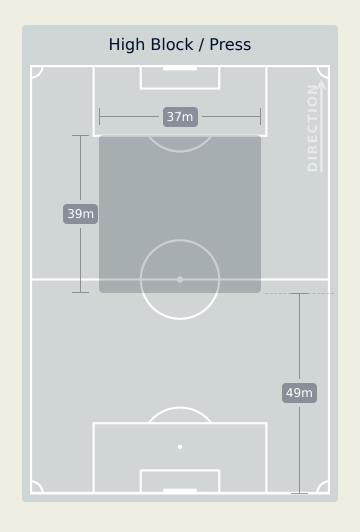

|
| 11 | IDRISSI Oussama     | 2                              |
| 14 | GONZALEZ Alfonso    | 2                              |
| 23 | RONDON Salomon      | 2                              |
| 24 | RODRIGUEZ Luis      | 2                              |
| 26 | BAUTISTA Alan       |                                |
| 28 | MONTIEL Elias       | 5                              |
| 33 | MICOLTA Andres      | 10                             |
| 6  | DEOSSA Nelson       |                                |
| 10 | MENA Angel          | 2                              |
| 22 | CABRAL Gustavo      | 1                              |
| 30 | HERNANDEZ Sergio    |                                |
| 40 | SALDIVAR Jose Pablo |                                |

#### **Defensive Line Height & Team Length**







#### **Defensive Line Height & Team Length**







#### **Defensive Pressure**

## **Botafogo**





Most Direct Pressures

16
PONTE Mateo
RIGHT BACK

Most Direct Pressures

15

PEDRAZA Pedro
DEFENSIVE MIDFIELD CENTRE
LEFT





# GOALKEEPING

Botafogo 0 - 3 CF Pachuca

#### **Goalkeeping Involvement**

# **Botafogo**

#### **Botafogo GK Involvement Timeline**





#### **CF Pachuca**

#### **CF Pachuca GK Involvement Timeline**





#### **Goalkeeping Distribution**

**Kick from Feet** 

# Complete Incomplete Play Onto Play Into Play Around Play Through Play Beyond Other





Under Arm

Side Arm

Chest







#### **Goalkeeping Distribution**







Over Arm

Under Arm

Side Arm

Chest





#### **Goal Prevention**





#### **Goal Prevention**





#### **Aerial Control**

# **Tota