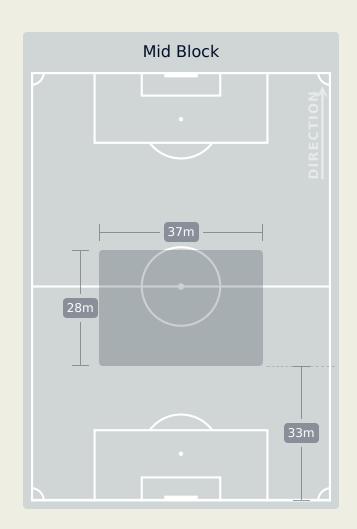

#### In Possession Line Height & Team Length

# In Possession Line Height & Team Length

#### **CF Pachuca**

4 Units Complete Attempted DEFENSIVE

Attempted Line Breaks 7
Inside Shape 5
Outside Shape 2

Attempted Line Breaks 107

| Attempted Line Breaks | 72 |
|-----------------------|----|
| Inside Shape          | 47 |
| Outside Shape         | 25 |