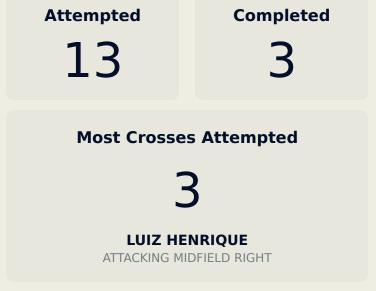

#### **In Possession - Distributions**

| #  | Player             | Passes<br>Attempted | Passes<br>Completed | Pass<br>Completion<br>% | Switches of<br>Play | Crosses<br>Attempted | Crosses<br>Completed | Line Breaks<br>Attempted | Line Breaks<br>Completed | Line Break<br>Completion<br>% | Ball<br>Progressions | Take Ons | Step Ins | Attempts at<br>Goal | Goals |
|----|--------------------|---------------------|---------------------|-------------------------|---------------------|----------------------|----------------------|--------------------------|--------------------------|-------------------------------|----------------------|----------|----------|---------------------|-------|
| 12 | JOHN               | 26                  | 25                  | 96%                     | 0                   | 0                    | 0                    | 3                        | 3                        | 100%                          | 0                    | 0        | 0        | 0                   | 0     |
| 4  | PONTE Mateo        | 37                  | 28                  | 76%                     |                     | 2                    |                      | 11                       | 5                        | 45%                           | 4                    | 3        | 1        | 1                   |       |
| 7  | LUIZ HENRIQUE      | 37                  | 30                  | 81%                     |                     | 3                    | 1                    | 9                        | 7                        | 78%                           | 7                    | 3        | 4        | 2                   |       |
| 20 | BARBOZA Alexander  | 79                  | 68                  | 86%                     | 1                   |                      |                      | 30                       | 24                       | 80%                           | 1                    |          | 1        | 1                   |       |
| 26 | GREGORE            | 80                  | 74                  | 92%                     |                     |                      |                      | 31                       | 27                       | 87%                           | 3                    | 1        | 2        | 1                   |       |
| 28 | ALLAN              | 23                  | 19                  | 83%                     | 1                   |                      |                      | 10                       | 7                        | 70%                           |                      |          |          | 1                   |       |
| 33 | CARLOS EDUARDO     | 31                  | 26                  | 84%                     |                     | 6                    |                      | 7                        | 3                        | 43%                           | 1                    | 1        |          | 1                   |       |
| 34 | ADRYELSON          | 75                  | 70                  | 93%                     |                     |                      |                      | 14                       | 12                       | 86%                           |                      |          |          |                     |       |
| 37 | MATHEUS MARTINS    | 16                  | 13                  | 81%                     |                     |                      |                      | 7                        | 4                        | 57%                           | 1                    |          | 1        | 2                   |       |
| 66 | CUIABANO           | 38                  | 30                  | 79%                     |                     | 4                    |                      | 13                       | 8                        | 62%                           | 1                    | 1        |          | 4                   |       |
| 99 | IGOR JESUS         | 11                  | 8                   | 73%                     | 1                   |                      |                      | 2                        | 2                        | 100%                          | 2                    | 2        |          |                     |       |
| 9  | SOARES             | 13                  | 11                  | 85%                     |                     |                      |                      |                          |                          |                               |                      |          |          |                     |       |
| 10 | SAVARINO Jefferson | 22                  | 20                  | 91%                     |                     | 4                    | 4                    | 8                        | 7                        | 88%                           |                      |          |          | 2                   |       |
| 11 | JUNIOR SANTOS      | 8                   | 6                   | 75%                     |                     |                      |                      | 1                        |                          |                               | 1                    | 1        |          | 1                   |       |
| 17 | MARLON FREITAS     | 42                  | 38                  | 90%                     |                     |                      |                      | 10                       | 8                        | 80%                           |                      |          |          | 1                   |       |
| 23 | ALMADA Thiago      | 39                  | 31                  | 79%                     |                     | 6                    | 2                    | 11                       | 6                        | 55%                           |                      |          |          | 1                   |       |