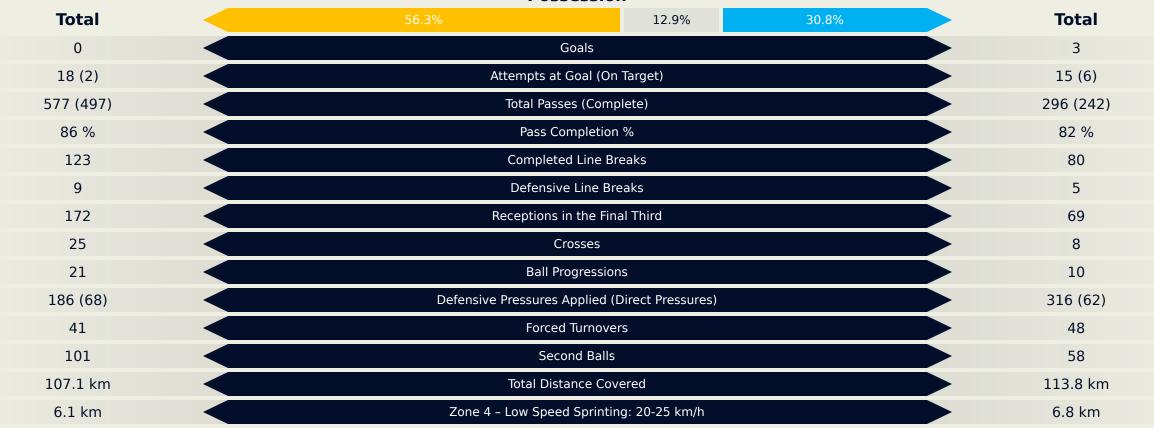

Z Bryan DF 8 **③**
- **↓ 90+1' 90' ⊕ 50'** IDRISSI Oussama FW 11 (
  - **↓ 57' ☐ 47'** GONZALEZ Alfonso MF 14
    - - RODRIGUEZ Luis DF 24 (
      - **₹ 57'** BAUTISTA Alan MF 26
        - MONTIEL Elias MF 28 (
        - MICOLTA Andres DF 33

#### SUBSTITUTES

- SHREM David GK 12 🙁
- EULOGIO Jose GK 31
- ACEVES Alonso DF 3
- **⊙ 66'** ↑ **57'** DEOSSA Nelson MF 6
  - GIL Faber FW 7
  - BORJA BASTON FW 9
  - ↑ 57' MENA Angel MF 10
  - DOMINGUEZ Alexai FW 10
  - DOMINGUEZ Alexei FW 18
  - ↑ 45+4' CABRAL Gustavo DF 22
    - GONZALEZ Owen FW 27
      - AGUAYO Sergio FW 29
- ↑ 90+1' HERNANDEZ Sergio MF 30
  - SANCHEZ Carlos DF 32
  - BERLANGA Jorge DF 35 🙁
- ↑ 90+1' SALDIVAR Jose Pablo MF 40

#### **Match Summary - Key Statistics**

### **Botafogo**



#### **CF Pachuca**

#### **Possession**



## **Botafogo**

#### **Phases of Play**

#### **CF Pachuca**





#### **OUT OF POSSESSION**





# IN POSSESSION

Botafogo 0 - 3 CF Pachuca

#### In Possession Line Height & Team Length







# In Possession Line Height & Team Length







#### **Botafogo**

4 Units Complete Attempted DEFENSIVE MIDFIELD

Attempted Line Breaks 11
Inside Shape 6
Outside Shape 5

Attempted Line Breaks 167













| Attempted Line Breaks | 42 |
|-----------------------|----|
| Inside Shape          | 28 |
| Outside Shape         | 14 |

#### **CF Pachuca**

4 Units Complete Attempted DEFENSIVE

Attempted Line Breaks 7
Inside Shape 5
Outside Shape 2

Attempted Line Breaks 107









| Attempted Line Breaks | 72 |
|-----------------------|----|
| Inside Shape          | 47 |
| Outside Shape