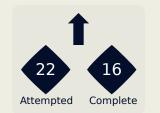

#### **Offering to Receive**

#### **Botafogo**

Offers Made Outside Shape

190

**170** 

Offers Made in Middle Third