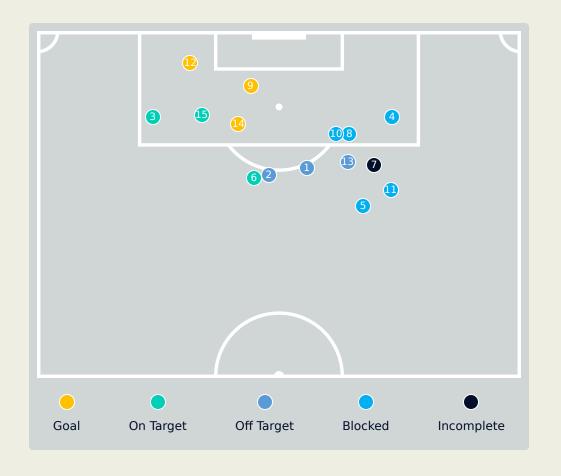

| Key | Outcome    | Shots |
|-----|------------|-------|
| •   | Goals      | 3     |
| •   | On Target  | 3     |
| •   | Off Target | 3     |
| •   | Blocked    | 5     |
| •   | Incomplete | 1     |

| Time | Player              | Outcome                           | Body Part  | Delivery Type |
|------|---------------------|-----------------------------------|------------|---------------|
| 1    | 5 PEDRAZA Pedro     | Off Target                        | Right Foot | Pass          |
| 6    | 28 MONTIEL Elias    | Off Target                        | Right Foot | Loose Ball    |
| 7    | 23 RONDON Salomon   | On Target - Saved                 | Right Foot | Loose Ball    |
| 13   | 28 MONTIEL Elias    | Incomplete - Blocked              | Right Foot | Loose Ball    |
| 16   | 24RODRIGUEZ Luis    | Incomplete - Blocked              | Right Foot | Pass          |
| 20   | 8 GONZALEZ Bryan    | On Target - Saved                 | Left Foot  | Pass          |
| 33   | 14 GONZALEZ Alfonso | Incomplete - Player On Ball Error | Left Foot  | Pass          |
| 41   | 14 GONZALEZ Alfonso | Incomplete - Blocked              | Left Foot  | Pass          |
| 49   | 11 IDRISSI Oussama  | On Target - Goal                  | Right Foot | Pass          |
| 52   | 14 GONZALEZ Alfonso | Incomplete - Blocked              | Left Foot  | Loose Ball    |
| 58   | 6 DEOSSA Nelson     | Incomplete - Blocked              | Left Foot  | Pass          |
| 65   | 6 DEOSSA Nelson     | On Target - Goal                  | Right Foot | Pass          |
| 68   | 23 RONDON Salomon   | Off Target                        | Right Foot | Other         |
| 79   | 23 RONDON Salomon   | On Target - Goal                  | Left Foot  | Pass          |
| 86   | 8 GONZALEZ Bryan    | On Target - Saved                 | Left Foot  | Pass          |