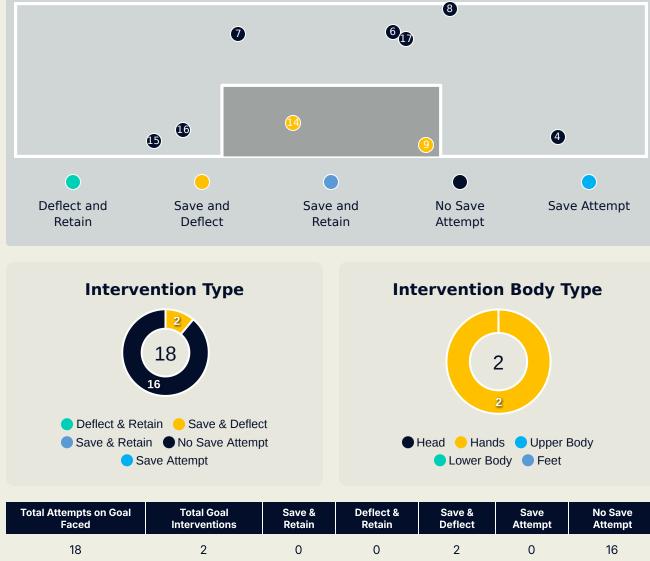

#### **Goal Prevention**

#### **Aerial Control**

#### **CF Pachuca**

#### **Delivery Types Faced**

| Total | In Swing | Out Swing | Driven | Lofted | Cutback | Push |
|-------|----------|-----------|--------|--------|---------|------|
| 25    | 6        | 10        | 2      | 4      | 2       | 1    |