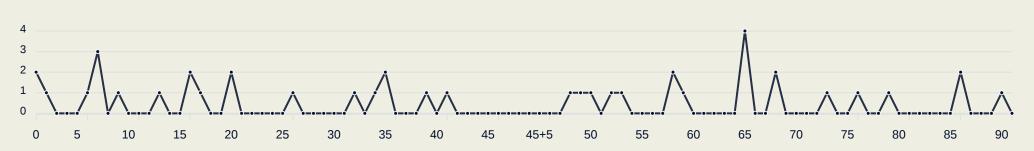

|
| 33 | MICOLTA Andres      | 10                             |
| 6  | DEOSSA Nelson       |                                |
| 10 | MENA Angel          | 2                              |
| 22 | CABRAL Gustavo      | 1                              |
| 30 | HERNANDEZ Sergio    |                                |
| 40 | SALDIVAR Jose Pablo |                                |

#### **Defensive Line Height & Team Length**







#### **Defensive Line Height & Team Length**







#### **Defensive Pressure**

## **Botafogo**





Most Direct Pressures

16
PONTE Mateo
RIGHT BACK

Most Direct Pressures

15

PEDRAZA Pedro
DEFENSIVE MIDFIELD CENTRE
LEFT





# GOALKEEPING

Botafogo 0 - 3 CF Pachuca

#### **Goalkeeping Involvement**

# **Botafogo**

#### **Botafogo GK Involvement Timeline**





#### **CF Pachuca**

#### **CF Pachuca GK Involvement Timeline**





#### **Goalkeeping Distribution**

**Kick from Feet** 

# Complete Incomplete Play Onto Play Into Play Around Play Through Play Beyond Other





Under Arm

Side Arm

Chest







#### **Goalkeeping Distribution**







Over Arm

Under Arm

Side Arm

Chest





#### **Goal Prevention**





#### **Goal Prevention**





#### **Aerial Control**

# **Total Interventions** Complete **Punches Incomplete** Complete **Claims** Incomplete **Complete** Tipped/Palmed **Incomplete**

# **Botafogo**



#### **Delivery Types Faced**

| Total | In Swing | Out Swing | Driven | Lofted | Cutback | Push |
|-------|----------|-----------|--------|--------|---------|------|
| 8     |          | 5         | 2      | 1      |         |