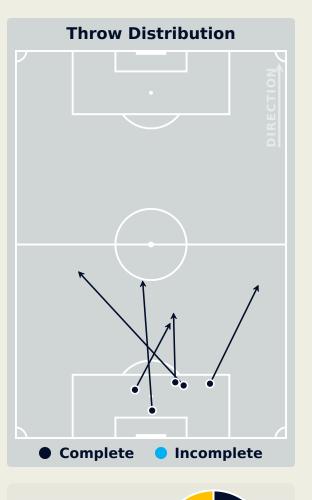

|
| 40 | SALDIVAR Jose Pablo |                                |

#### **Defensive Line Height & Team Length**







#### **Defensive Line Height & Team Length**







#### **Defensive Pressure**

## **Botafogo**





Most Direct Pressures

16
PONTE Mateo
RIGHT BACK

Most Direct Pressures

15

PEDRAZA Pedro
DEFENSIVE MIDFIELD CENTRE
LEFT





# GOALKEEPING

Botafogo 0 - 3 CF Pachuca

#### **Goalkeeping Involvement**

# **Botafogo**

#### **Botafogo GK Involvement Timeline**





#### **CF Pachuca**

#### **CF Pachuca GK Involvement Timeline**





#### **Goalkeeping Distribution**

**Kick from Feet** 

# Complete Incomplete Play Onto Play Into Play Around Play Through Play Beyond Other





Under Arm

Side Arm

Chest







#### **Goalkeeping Distribution**







Over Arm

Under Arm

Side Arm

Chest





#### **Goal Prevention**





#### **Goal Prevention**





#### **Aerial Control**

# **Total Interventions** Complete **Punches Incomplete** Complete **Claims** Incomplete **Complete** Tipped/Palmed **Incomplete**

# **Botafogo**



#### **Delivery Types Faced**

| Total | In Swing | Out Swing | Driven | Lofted | Cutback | Push |
|-------|----------|-----------|--------|--------|---------|------|
| 8     |          | 5         | 2      | 1      |         |      |

#### **Aerial Control**

#### **CF Pachuca**





#### **Delivery Types Faced**

| Total | In Swing | Out Swing | Driven | Lofted | Cutback | Push |
|-------|----------|-----------|--------|--------|---------|------|
| 25    | 6        | 10        | 2      | 4      | 2       | 1    |