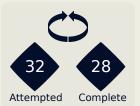

#### **Movement to Receive**

#### **Top Ranked Players**

| Туре       | Player           | Movements |
|------------|------------------|-----------|
| In Front   | 26 GREGORE       | 30        |
| In Between | 99IGOR JESUS     | 14        |
| Out to In  | 23 ALMADA Thiago | 4         |
| In to Out  | 7 LUIZ HENRIQUE  | 4         |
| In Behind  | 99IGOR JESUS     | 13        |