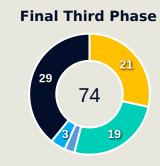

| 27             | 6                  | 22.2%                |
| 28 | MONTIEL Elias       | 27             | 9                  | 33.3%                |
| 33 | MICOLTA Andres      | 0              | 0                  | 0%                   |
| 6  | DEOSSA Nelson       | 9              | 7                  | 77.8%                |
| 10 | MENA Angel          | 10             | 6                  | 60%                  |
| 22 | CABRAL Gustavo      | 4              | 0                  | 0%                   |
| 30 | HERNANDEZ Sergio    | 2              | 1                  | 50%                  |
| 40 | SALDIVAR Jose Pablo | 0              | 0                  | 0%                   |



100

**Offers Made in Middle Third** 

#### **Movement to Receive**

#### **Movement Types by Phase**



#### **Progression Phase**



#### **Build Up Phase**





#### **Top Ranked Players**

| Туре       | Player           | Movements |
|------------|------------------|-----------|
| In Front   | 26 GREGORE       | 30        |
| In Between | 99IGOR JESUS     | 14        |
| Out to In  | 23 ALMADA Thiago | 4         |
| In to Out  | 7 LUIZ HENRIQUE  | 4         |
| In Behind  | 99IGOR JESUS     | 13        |



#### **Movement to Receive**

#### **Movement Types by Phase**



#### **Progression Phase**



#### **Build Up Phase**



#### **All Movement Types**



#### **Top Ranked Players**

| Туре       | Player              | Movements |
|------------|---------------------|-----------|
| In Front   | 28 MONTIEL Elias    | 12        |
| In Between | 26 BAUTISTA Alan    | 16        |
| Out