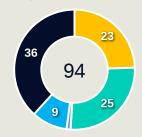

#### **Top Ranked Players**

| Туре       | Player           | Movements |
|------------|------------------|-----------|
| In Front   | 26 GREGORE       | 30        |
| In Between | 99IGOR JESUS     | 14        |
| Out to In  | 23 ALMADA Thiago | 4         |
| In to Out  | 7 LUIZ HENRIQUE  | 4         |
| In Behind  | 99IGOR JESUS     | 13        |