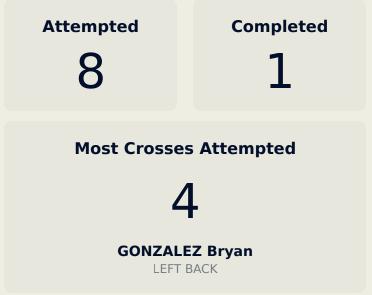

#### **Delivery Types Faced**

| Total | In Swing | Out Swing | Driven | Lofted | Cutback | Push |
|-------|----------|-----------|--------|--------|---------|------|
| 8     |          | 5         | 2      | 1      |         |      |