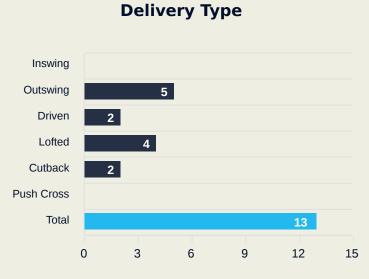

#### **Crosses (Open Play)**

| #  | Player             | Inswing | Outswing | Driven | Lofted | Cutback | Push<br>Cross | Total<br>Attempted |
|----|--------------------|---------|----------|--------|--------|---------|---------------|--------------------|
| 12 | JOHN               |         |          |        |        |         |               |                    |
| 4  | PONTE Mateo        |         | 2        |        |        |         |               | 2                  |
| 7  | LUIZ HENRIQUE      |         |          | 1      |        | 2       |               | 3                  |
| 20 | BARBOZA Alexander  |         |          |        |        |         |               |                    |
| 26 | GREGORE            |         |          |        |        |         |               |                    |
| 28 | ALLAN              |         |          |        |        |         |               |                    |
| 33 | CARLOS EDUARDO     |         |          | 1      |        |         |               | 1                  |
| 34 | ADRYELSON          |         |          |        |        |         |               |                    |
| 37 | MATHEUS MARTINS    |         |          |        |        |         |               |                    |
| 66 | CUIABANO           |         | 3        |        |        |         |               | 3                  |
| 99 | IGOR JESUS         |         |          |        |        |         |               |                    |
| 9  | SOARES             |         |          |        |        |         |               |                    |
| 10 | SAVARINO Jefferson |         |          |        | 2      |         |               | 2                  |
| 11 | JUNIOR SANTOS      |         |          |        |        |         |               |                    |
| 17 | MARLON FREITAS     |         |          |        |        |         |               |                    |
| 23 | ALMADA Thiago      |         |          |        | 2      |         |               | 2                  |

#### **Crosses (Open Play)**

| #  | Player              | Inswing | Outswing | Driven | Lofted | Cutback | Push<br>Cross | Total<br>Attempted |
|----|---------------------|---------|----------|--------|--------|---------|---------------|--------------------|
| 25 | MORENO Carlos       | 0       | 0        | 0      | 0      | 0       | 0             | 0                  |
| 2  | BARRETO Sergio      |         |          |        |        |         |               |                    |
| 5  | PEDRAZA Pedro       |         |          |        |        |         |               |                    |
| 8  | GONZALEZ Bryan      |         | 2        | 1      | 1      |         |               | 4                  |
| 11 | IDRISSI Oussama     |         |          | 1      |        |         |               | 1                  |
| 14 | GONZALEZ Alfonso    |         |          |        |        |         |               |                    |
| 23 | RONDON Salomon      |         |          |        |        |         |               |                    |
| 24 | RODRIGUEZ Luis      |         | 2        |        |        |         |               | 2                  |
| 26 | BAUTISTA Alan       |         |          |        |        |         |               |                    |
| 28 | MONTIEL Elias       |         | 1        |        |        |         |               | 1                  |
| 33 | MICOLTA Andres      |         |          |        |        |         |               |                    |
| 6  | DEOSSA Nelson       |         |          |        |        |         |               |                    |
| 10 | MENA Angel          |         |          |        |        |         |               |                    |
| 22 | CABRAL Gustavo      |         |          |        |        |         |               |                    |
| 30 | HERNANDEZ Sergio    |         |          |        |        |         |               |                    |
| 40 | SALDIVAR Jose Pablo |         |          |        |        |         |               |                    |