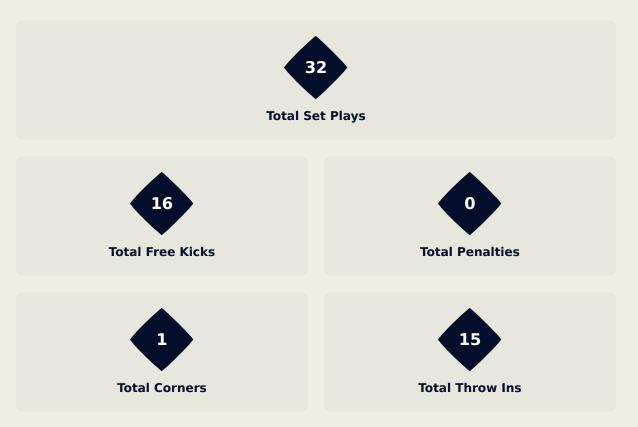

# SET PLAYS

## **Set Plays**

| Free Kicks          |       |  |  |  |  |
|---------------------|-------|--|--|--|--|
| Туре                | Total |  |  |  |  |
| Direct              | 15    |  |  |  |  |
| Direct (on target)  |       |  |  |  |  |
| Direct (off target) | 1     |  |  |  |  |
| Indirect            | 1     |  |  |  |  |

## **Set Plays**

| Free Kicks          |       |  |  |  |  |  |
|---------------------|-------|--|--|--|--|--|
| Туре                | Total |  |  |  |  |  |
| Direct              | 14    |  |  |  |  |  |
| Direct (on target)  |       |  |  |  |  |  |
| Direct (off target) |       |  |  |  |  |  |
| Indirect            | 2     |  |  |  |  |  |