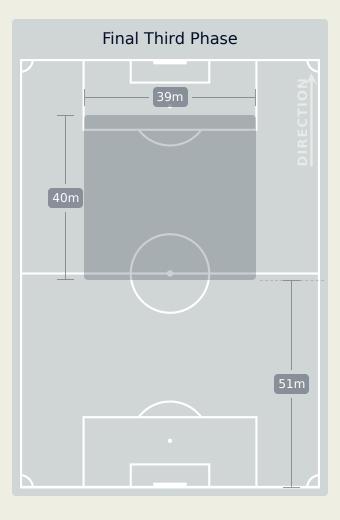

#### In Possession Line Height & Team Length

# In Possession Line Height & Team Length

#### **Botafogo**

4 Units Complete Attempted DEFENSIVE MIDFIELD

Attempted Line Breaks 11
Inside Shape 6
Outside Shape 5

Attempted Line Breaks 167

| Attempted Line Breaks | 42 |
|-----------------------|----|
| Inside Shape          | 28 |
| Outside Shape         | 14 |