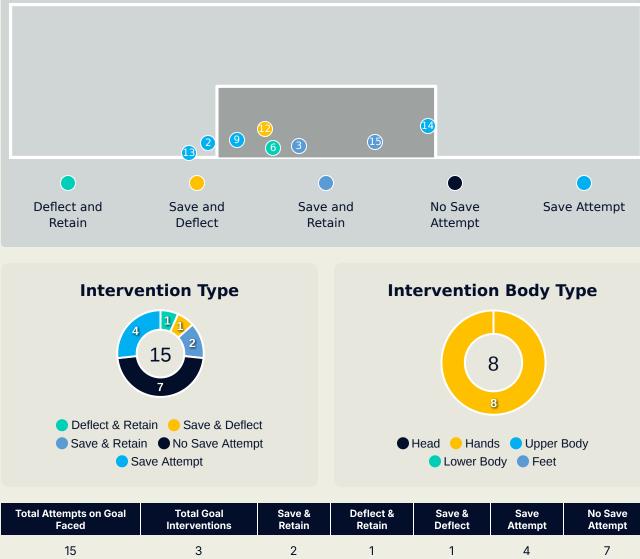

#### **Goal Prevention**

#### **Aerial Control**

# **Botafogo**

#### **Delivery Types Faced**

| Total | In Swing | Out Swing | Driven | Lofted | Cutback | Push |
|-------|----------|-----------|--------|--------|---------|------|
| 8     |          | 5         | 2      | 1      |         |      |