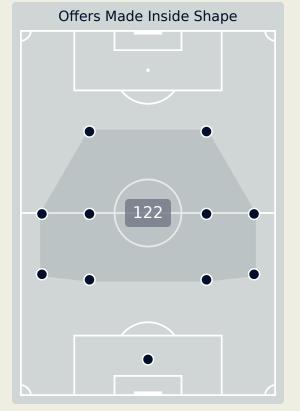

|               |                    |
| 6  | DEOSSA Nelson       |         |          |        |        |         |               |                    |
| 10 | MENA Angel          |         |          |        |        |         |               |                    |
| 22 | CABRAL Gustavo      |         |          |        |        |         |               |                    |
| 30 | HERNANDEZ Sergio    |         |          |        |        |         |               |                    |
| 40 | SALDIVAR Jose Pablo |         |          |        |        |         |               |                    |

#### **Offering to Receive**

#### **Botafogo**







Offers Made Outside Shape

190











**170** 

Offers Made in Middle Third

#### **Offering to Receive**















| #  | Player              | Offers<br>Made | Offers<br>Received | % Made &<br>Received |
|----|---------------------|----------------|--------------------|----------------------|
| 25 | MORENO Carlos       | 6              | 3                  | 50%                  |
| 2  | BARRETO Sergio      | 1              | 0                  | 0%                   |
| 5  | PEDRAZA Pedro       | 17             | 6                  | 35.3%                |
| 8  | GONZALEZ Bryan      | 25             | 12                 | 48%                  |
| 11 | IDRISSI Oussama     | 24             | 11                 | 45.8%                |
| 14 | GONZALEZ Alfonso    | 25             | 7                  | 28%                  |
| 23 | RONDON Salomon      | 30             | 6                  | 20%