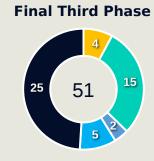

| 0%                   |
| 30 | HERNANDEZ Sergio    | 2              | 1                  | 50%                  |
| 40 | SALDIVAR Jose Pablo | 0              | 0                  | 0%                   |



100

**Offers Made in Middle Third** 

#### **Movement to Receive**

#### **Movement Types by Phase**



#### **Progression Phase**



#### **Build Up Phase**





#### **Top Ranked Players**

| Туре       | Player           | Movements |
|------------|------------------|-----------|
| In Front   | 26 GREGORE       | 30        |
| In Between | 99IGOR JESUS     | 14        |
| Out to In  | 23 ALMADA Thiago | 4         |
| In to Out  | 7 LUIZ HENRIQUE  | 4         |
| In Behind  | 99IGOR JESUS     | 13        |



#### **Movement to Receive**

#### **Movement Types by Phase**



#### **Progression Phase**



#### **Build Up Phase**



#### **All Movement Types**



#### **Top Ranked Players**

| Туре       | Player              | Movements |
|------------|---------------------|-----------|
| In Front   | 28 MONTIEL Elias    | 12        |
| In Between | 26 BAUTISTA Alan    | 16        |
| Out to In  | 14 GONZALEZ Alfonso | 3         |
| In to Out  | 23 RONDON Salomon   | 4         |
| In Behind  | 23 RONDON Salomon   | 14        |





# **OUT OF POSSESSION**

Botafogo 0 - 3 CF Pachuca

#### **Defensive Actions**

**Forced Turnovers** 



**Possession** Regained











| Blocks |                                                                                      |  |  |  |
|--------|----------------------------------------------------------------------------