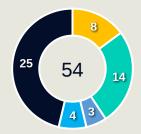

|
| 30 | HERNANDEZ Sergio    | 2              | 1                  | 50%                  |
| 40 | SALDIVAR Jose Pablo | 0              | 0                  | 0%                   |



100

**Offers Made in Middle Third** 

#### **Movement to Receive**

#### **Movement Types by Phase**



#### **Progression Phase**



#### **Build Up Phase**





#### **Top Ranked Players**

| Туре       | Player           | Movements |
|------------|------------------|-----------|
| In Front   | 26 GREGORE       | 30        |
| In Between | 99IGOR JESUS     | 14        |
| Out to In  | 23 ALMADA Thiago | 4         |
| In to Out  | 7 LUIZ HENRIQUE  | 4         |
| In Behind  | 99IGOR JESUS     | 13        |



#### **Movement to Receive**

#### **Movement Types by Phase**



#### **Progression Phase**



#### **Build Up Phase**



#### **All Movement Types**



#### **Top Ranked Players**

| Туре       | Player              | Movements |
|------------|---------------------|-----------|
| In Front   | 28 MONTIEL Elias    | 12        |
| In Between | 26 BAUTISTA Alan    | 16        |
| Out to In  | 14 GONZALEZ Alfonso | 3         |
| In to Out  | 23 RONDON Salomon   | 4         |
| In Behind  | 23 RONDON Salomon   | 14        |





# **OUT OF POSSESSION**

Botafogo 0 - 3 CF Pachuca

#### **Defensive Actions**

**Forced Turnovers** 



**Possession** Regained











| Blocks |                                                                                      |  |  |  |
|--------|--------------------------------------------------------------------------------------|--|--|--|
| 14