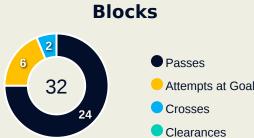

#### **Defensive Actions**

**Forced Turnovers** 

**Possession** Regained

| Blocks |                                                                                      |  |  |  |
|--------|--------------------------------------------------------------------------------------|--|--|--|
| 14     | <ul><li>Passes</li><li>Attempts at Goal</li><li>Crosses</li><li>Clearances</li></ul> |  |  |  |