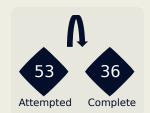

#### **Defensive Pressure**

## **Botafogo**

Most Direct Pressures

16
PONTE Mateo
RIGHT BACK

Most Direct Pressures

15

PEDRAZA Pedro
DEFENSIVE MIDFIELD CENTRE
LEFT