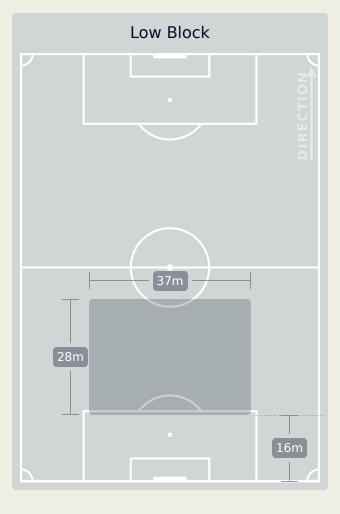

#### **CF Pachuca**

4 Units Complete Attempted DEFENSIVE

Attempted Line Breaks 7
Inside Shape 5
Outside Shape 2

Attempted Line Breaks 107

| Attempted Line Breaks | 72 |
|-----------------------|----|
| Inside Shape          | 47 |
| Outside Shape         | 25 |