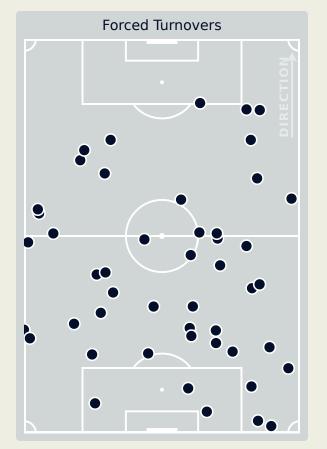

#### **Defensive Actions**

**Forced Turnovers** 

**Possession** Regained

| Blocks |                                                                                      |  |  |  |
|--------|--------------------------------------------------------------------------------------|--|--|--|
| 14     | <ul><li>Passes</li><li>Attempts at Goal</li><li>Crosses</li><li>Clearances</li></ul> |  |  |  |

| Most Possession Regains             |
|-------------------------------------|
| 9                                   |
| BARBOZA Alexander  LEFT CENTRE BACK |

| #  | Player             | Total<br>Possession<br>Regains |
|----|--------------------|--------------------------------|
| 12 | JOHN               | 4                              |
| 4  | PONTE Mateo        | 6                              |
| 7  | LUIZ HENRIQUE      | 3                              |
| 20 | BARBOZA Alexander  | 9                              |
| 26 | GREGORE            | 7                              |
| 28 | ALLAN              | 3                              |
| 33 | CARLOS EDUARDO     | 4                              |
| 34 | ADRYELSON          | 6                              |
| 37 | MATHEUS MARTINS    |                                |
| 66 | CUIABANO           | 7                              |
| 99 | IGOR JESUS         | 1                              |
| 9  | SOARES             |                                |
| 10 | SAVARINO Jefferson | 1                              |
| 11 | JUNIOR SANTOS      | 1                              |
| 17 | MARLON FREITAS     |                                |
| 23 | ALMADA Thiago      |                                |