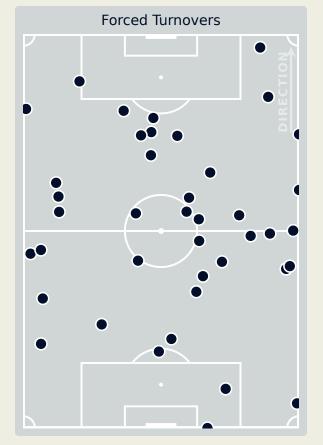

#### **Defensive Actions**

**Forced Turnovers** 

**Possession** Regained

| Blocks |                                                                                      |  |  |  |
|--------|--------------------------------------------------------------------------------------|--|--|--|
| 14     | <ul><li>Passes</li><li>Attempts at Goal</li><li>Crosses</li><li>Clearances</li></ul> |  |  |  |