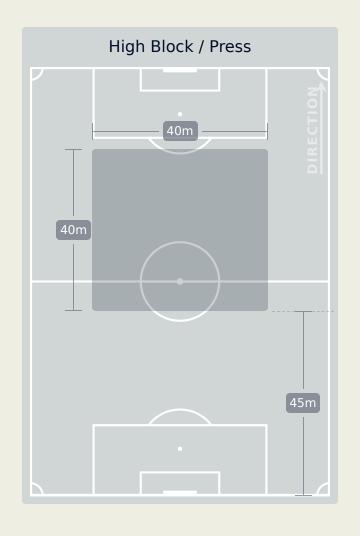

#### **Phases of Play**

#### **OUT OF POSSESSION**

# IN POSSESSION

Botafogo 0 - 3 CF Pachuca