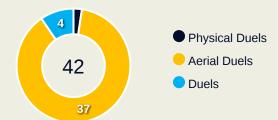

| 26 | GREGORE            | 7                              |
| 28 | ALLAN              | 3                              |
| 33 | CARLOS EDUARDO     | 4                              |
| 34 | ADRYELSON          | 6                              |
| 37 | MATHEUS MARTINS    |                                |
| 66 | CUIABANO           | 7                              |
| 99 | IGOR JESUS         | 1                              |
| 9  | SOARES             |                                |
| 10 | SAVARINO Jefferson | 1                              |
| 11 | JUNIOR SANTOS      | 1                              |
| 17 | MARLON FREITAS     |                                |
| 23 | ALMADA Thiago      |                                |

#### **Defensive Actions**



















Possession Regain





#### **Most Possession Regains**

**MICOLTA Andres** LEFT CENTRE BACK

| #  | Player              | Total<br>Possession<br>Regains |
|----|---------------------|--------------------------------|
| 25 | MORENO Carlos       | 8                              |
| 2  | BARRETO Sergio      | 7                              |
| 5  | PEDRAZA Pedro       | 7                              |
| 8  | GONZALEZ Bryan      | 3                              |
| 11 | IDRISSI Oussama     | 2                              |
| 14 | GONZALEZ Alfonso    | 2                              |
| 23 | RONDON Salomon      | 2                              |
| 24 | RODRIGUEZ Luis      | 2                              |
| 26 | BAUTISTA Alan       |                                |
| 28 | MONTIEL Elias       | 5