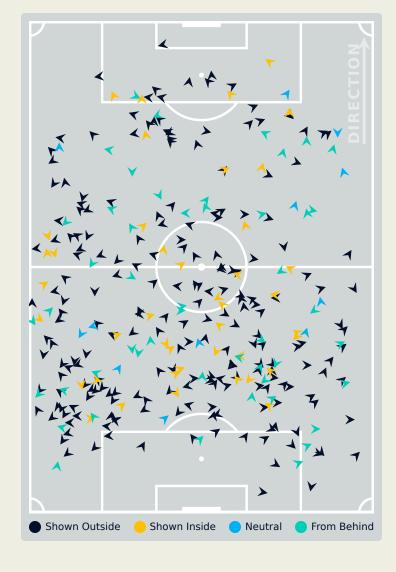

#### **Defensive Pressure**

## **Botafogo**

Most Direct Pressures

16
PONTE Mateo
RIGHT BACK

Most Direct Pressures

15

PEDRAZA Pedro
DEFENSIVE MIDFIELD CENTRE
LEFT