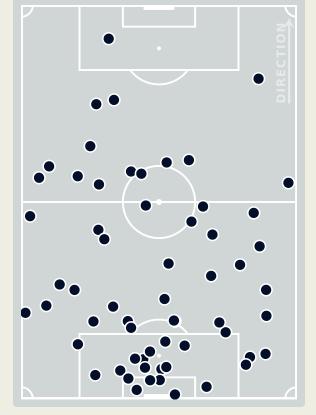

#### **Defensive Actions**

Possession Regain

#### **Most Possession Regains**

**MICOLTA Andres** LEFT CENTRE BACK

| #  | Player              | Total<br>Possession<br>Regains |
|----|---------------------|--------------------------------|
| 25 | MORENO Carlos       | 8                              |
| 2  | BARRETO Sergio      | 7                              |
| 5  | PEDRAZA Pedro       | 7                              |
| 8  | GONZALEZ Bryan      | 3                              |
| 11 | IDRISSI Oussama     | 2                              |
| 14 | GONZALEZ Alfonso    | 2                              |
| 23 | RONDON Salomon      | 2                              |
| 24 | RODRIGUEZ Luis      | 2                              |
| 26 | BAUTISTA Alan       |                                |
| 28 | MONTIEL Elias       | 5                              |
| 33 | MICOLTA Andres      | 10                             |
| 6  | DEOSSA Nelson       |                                |
| 10 | MENA Angel          | 2                              |
| 22 | CABRAL Gustavo      | 1                              |
| 30 | HERNANDEZ Sergio    |                                |
| 40 | SALDIVAR Jose Pablo |                                |