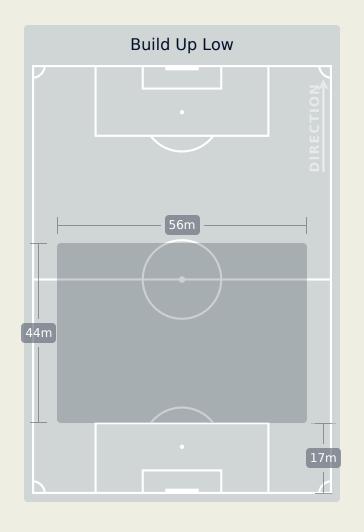

NTIEL Elias MF 28 (
        - MICOLTA Andres DF 33

#### SUBSTITUTES

- SHREM David GK 12 🙁
- EULOGIO Jose GK 31
- ACEVES Alonso DF 3
- **⊙ 66'** ↑ **57'** DEOSSA Nelson MF 6
  - GIL Faber FW 7
  - BORJA BASTON FW 9
  - ↑ 57' MENA Angel MF 10
  - DOMINGUEZ Alexai FW 10
  - DOMINGUEZ Alexei FW 18
  - ↑ 45+4' CABRAL Gustavo DF 22
    - GONZALEZ Owen FW 27
      - AGUAYO Sergio FW 29
- ↑ 90+1' HERNANDEZ Sergio MF 30
  - SANCHEZ Carlos DF 32
  - BERLANGA Jorge DF 35 🙁
- ↑ 90+1' SALDIVAR Jose Pablo MF 40

#### **Match Summary - Key Statistics**

### **Botafogo**



#### **CF Pachuca**

#### **Possession**



## **Botafogo**

#### **Phases of Play**

#### **CF Pachuca**





#### **OUT OF POSSESSION**





# IN POSSESSION

Botafogo 0 - 3 CF Pachuca

#### In Possession Line Height & Team Length







# In Possession Line Height & Team Length







#### **Botafogo**

4 Units Complete Attempted DEFENSIVE MIDFIELD

Attempted Line Breaks 11
Inside Shape 6
Outside Shape 5

Attempted Line Breaks 167













| Attempted Line Breaks | 42 |
|-----------------------|----|
| Inside Shape          | 28 |
| Outside Shape         | 14 |

#### **CF Pachuca**

4 Units Complete Attempted DEFENSIVE

Attempted Line Breaks 7
Inside Shape 5
Outside Shape 2

Attempted Line Breaks 107









| Attempted Line Breaks | 72 |
|-----------------------|----|
| Inside Shape          | 47 |
| Outside Shape         | 25 |



| Attempted Line Breaks | 28 |
|-----------------------|----|
| Inside Shape          | 14 |
| Outside Shape         | 14 |

|    |                    |