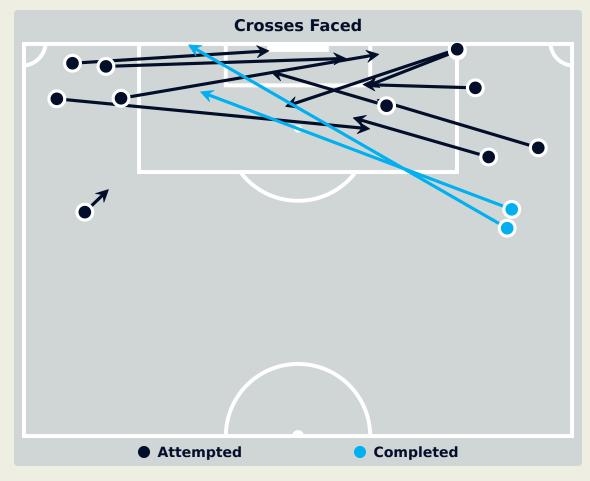

#### **CF Pachuca**

#### **Delivery Types Faced**

| Total | In Swing | Out Swing | Driven | Lofted | Cutback | Push |
|-------|----------|-----------|--------|--------|---------|------|
| 25    | 6        | 10        | 2      | 4      | 2       | 1    |