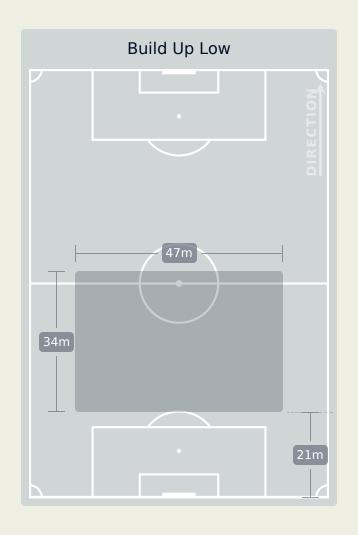

#### In Possession Line Height & Team Length

# In Possession Line Height & Team Length

#### **Botafogo**

4 Units Complete Attempted DEFENSIVE MIDFIELD

Attempted Line Breaks 11
Inside Shape 6
Outside Shape 5

Attempted Line Breaks 167

| Attempted Line Breaks | 42 |
|-----------------------|----|
| Inside Shape          | 28 |
| Outside Shape         | 14 |