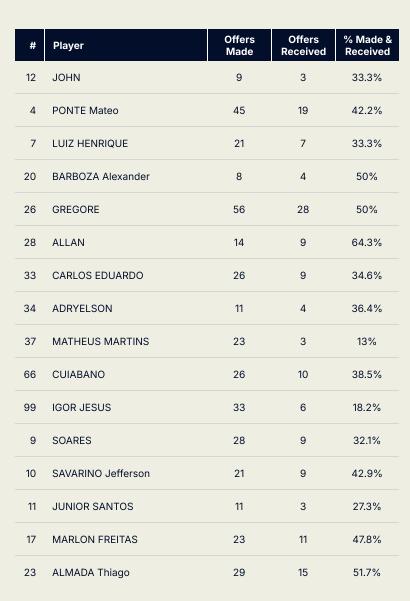

#### **Offering to Receive**

### **In Possession - Offers & Receptions**

|    |                    |              | Offer movement types |            |           |           |           |             |                 |  |
|----|--------------------|--------------|----------------------|------------|-----------|-----------|-----------|-------------|-----------------|--|
| #  | Player             | Total Offers | In Front             | In Between | Out to In | In to Out | In Behind | No Movement | Offers Received |  |
| 12 | JOHN               | 9            |                      |            |           |           |           | 9           | 3               |  |
| 4  | PONTE Mateo        | 45           | 13                   | 4          | 1         |           | 9         | 18          | 19              |  |
| 7  | LUIZ HENRIQUE      | 21           | 2                    | 2          | 2         | 4         | 5         | 6           | 7               |  |
| 20 | BARBOZA Alexander  | 8            | 1                    |            |           |           |           | 7           | 4               |  |
| 26 | GREGORE            | 56           | 30                   | 9          |           |           |           | 17          | 28              |  |
| 28 | ALLAN              | 14           | 5                    | 6          |           |           |           | 3           | 9               |  |
| 33 | CARLOS EDUARDO     | 26           | 5                    | 12         |           | 4         | 3         | 2           | 9               |  |
| 34 | ADRYELSON          | 11           | 1                    |            |           |           |           | 10          | 4               |  |
| 37 | MATHEUS MARTINS    | 23           | 1                    | 4          | 1         | 3         | 11        | 3           | 3               |  |
| 66 | CUIABANO           | 26           | 3                    | 2          |           |           | 6         | 15          | 10              |  |
| 99 | IGOR JESUS         | 33           | 1                    | 14         | 1         | 2         | 13        | 2           | 6               |  |
| 9  | SOARES             | 28           | 2                    | 10         | 1         | 3         | 11        | 1           | 9               |  |
| 10 | SAVARINO Jefferson | 21           | 4                    | 3          |           | 4         | 6         | 4           | 9               |  |
| 11 | JUNIOR SANTOS      | 11           | 1                    | 2          |           | 1         | 6         | 1           | 3               |  |
| 17 | MARLON FREITAS     | 23           | 16                   | 3          |           |           | 1         | 3           | 11              |  |
| 23 | ALMADA Thiago      | 29           | 12                   | 8          | 4         |           | 2         | 3           | 15              |  |