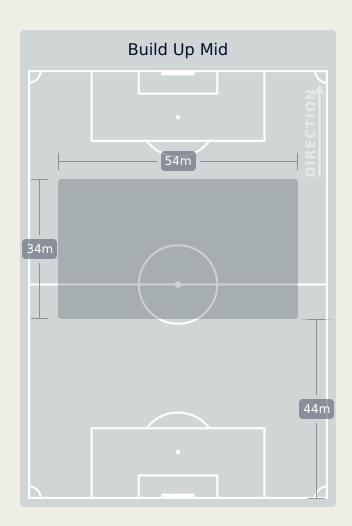

IEL Elias MF 28 (
        - MICOLTA Andres DF 33

#### SUBSTITUTES

- SHREM David GK 12 🙁
- EULOGIO Jose GK 31
- ACEVES Alonso DF 3
- **⊙ 66'** ↑ **57'** DEOSSA Nelson MF 6
  - GIL Faber FW 7
  - BORJA BASTON FW 9
  - ↑ 57' MENA Angel MF 10
  - DOMINGUEZ Alexai FW 10
  - DOMINGUEZ Alexei FW 18
  - ↑ 45+4' CABRAL Gustavo DF 22
    - GONZALEZ Owen FW 27
      - AGUAYO Sergio FW 29
- ↑ 90+1' HERNANDEZ Sergio MF 30
  - SANCHEZ Carlos DF 32
  - BERLANGA Jorge DF 35 🙁
- ↑ 90+1' SALDIVAR Jose Pablo MF 40

#### **Match Summary - Key Statistics**

### **Botafogo**



#### **CF Pachuca**

#### **Possession**



## **Botafogo**

#### **Phases of Play**

#### **CF Pachuca**





#### **OUT OF POSSESSION**





# IN POSSESSION

Botafogo 0 - 3 CF Pachuca

#### In Possession Line Height & Team Length







# In Possession Line Height & Team Length







#### **Botafogo**

4 Units Complete Attempted DEFENSIVE MIDFIELD

Attempted Line Breaks 11
Inside Shape 6
Outside Shape 5

Attempted Line Breaks 167













| Attempted Line Breaks | 42 |
|-----------------------|----|
| Inside Shape          | 28 |
| Outside Shape         | 14 |

#### **CF Pachuca**

4 Units Complete Attempted DEFENSIVE

Attempted Line Breaks 7
Inside Shape 5
Outside Shape 2

Attempted Line Breaks 107









| Attempted Line Breaks | 72 |
|-----------------------|----|
| Inside Shape          | 47 |
| Outside Shape         | 25 |



| Attempted Line Breaks | 28 |
|-----------------------|----|
| Inside Shape          | 14 |
| Outside Shape         | 14 |

|    |                    |                             |