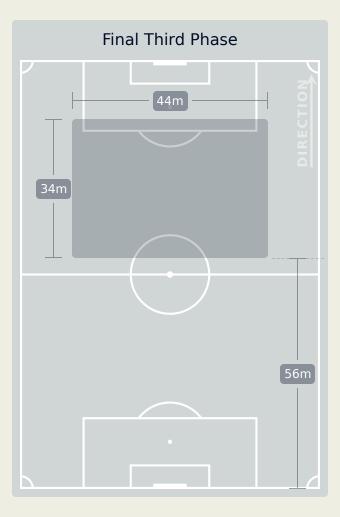

L Elias MF 28 (
        - MICOLTA Andres DF 33

#### SUBSTITUTES

- SHREM David GK 12 🙁
- EULOGIO Jose GK 31
- ACEVES Alonso DF 3
- **⊙ 66'** ↑ **57'** DEOSSA Nelson MF 6
  - GIL Faber FW 7
  - BORJA BASTON FW 9
  - ↑ 57' MENA Angel MF 10
  - DOMINGUEZ Alexai FW 10
  - DOMINGUEZ Alexei FW 18
  - ↑ 45+4' CABRAL Gustavo DF 22
    - GONZALEZ Owen FW 27
      - AGUAYO Sergio FW 29
- ↑ 90+1' HERNANDEZ Sergio MF 30
  - SANCHEZ Carlos DF 32
  - BERLANGA Jorge DF 35 🙁
- ↑ 90+1' SALDIVAR Jose Pablo MF 40

#### **Match Summary - Key Statistics**

### **Botafogo**



#### **CF Pachuca**

#### **Possession**



## **Botafogo**

#### **Phases of Play**

#### **CF Pachuca**





#### **OUT OF POSSESSION**





# IN POSSESSION

Botafogo 0 - 3 CF Pachuca

#### In Possession Line Height & Team Length







# In Possession Line Height & Team Length







#### **Botafogo**

4 Units Complete Attempted DEFENSIVE MIDFIELD

Attempted Line Breaks 11
Inside Shape 6
Outside Shape 5

Attempted Line Breaks 167













| Attempted Line Breaks | 42 |
|-----------------------|----|
| Inside Shape          | 28 |
| Outside Shape         | 14 |

#### **CF Pachuca**

4 Units Complete Attempted DEFENSIVE

Attempted Line Breaks 7
Inside Shape 5
Outside Shape 2

Attempted Line Breaks 107









| Attempted Line Breaks | 72 |
|-----------------------|----|
| Inside Shape          | 47 |
| Outside Shape         | 25 |



| Attempted Line Breaks | 28 |
|-----------------------|----|
| Inside Shape          | 14 |
| Outside Shape         | 14 |

|    |                    |                             |