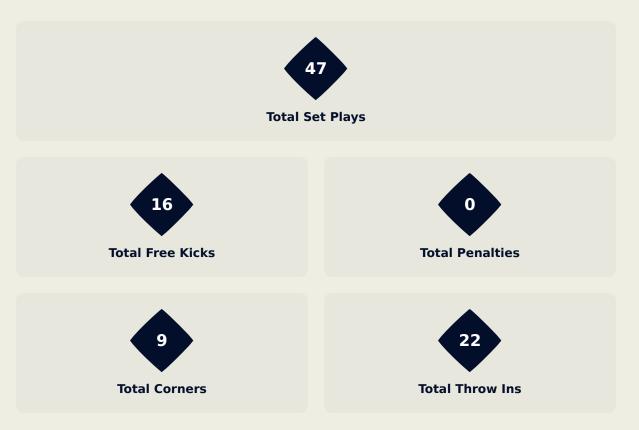

## **Set Plays**

| Free Kicks          |       |  |  |  |  |
|---------------------|-------|--|--|--|--|
| Туре                | Total |  |  |  |  |
| Direct              | 15    |  |  |  |  |
| Direct (on target)  |       |  |  |  |  |
| Direct (off target) | 1     |  |  |  |  |
| Indirect            | 1     |  |  |  |  |

| Corne                | ers            |                    |       |
|----------------------|----------------|--------------------|-------|
| Delivery Type        | From Left Side | From Right<br>Side | Total |
| Direct to Area       | 5              | 4                  | 9     |
| Short                |                |                    |       |
| Edge of Penalty Area |                |                    |       |

| Cort           | ners  |
|----------------|-------|
| Delivery Style | Total |
| Inswing        | 5     |
| Outswing       | 3     |
| Driven         |       |
| Lofted         |       |