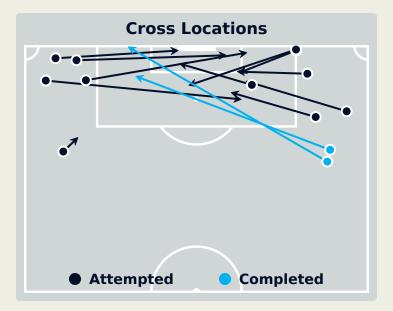

#### **Crosses (Open Play)**

| #  | Player             | Inswing | Outswing | Driven | Lofted | Cutback | Push<br>Cross | Total<br>Attempted |
|----|--------------------|---------|----------|--------|--------|---------|---------------|--------------------|
| 12 | JOHN               |         |          |        |        |         |               |                    |
| 4  | PONTE Mateo        |         | 2        |        |        |         |               | 2                  |
| 7  | LUIZ HENRIQUE      |         |          | 1      |        | 2       |               | 3                  |
| 20 | BARBOZA Alexander  |         |          |        |        |         |               |                    |
| 26 | GREGORE            |         |          |        |        |         |               |                    |
| 28 | ALLAN              |         |          |        |        |         |               |                    |
| 33 | CARLOS EDUARDO     |         |          | 1      |        |         |               | 1                  |
| 34 | ADRYELSON          |         |          |        |        |         |               |                    |
| 37 | MATHEUS MARTINS    |         |          |        |        |         |               |                    |
| 66 | CUIABANO           |         | 3        |        |        |         |               | 3                  |
| 99 | IGOR JESUS         |         |          |        |        |         |               |                    |
| 9  | SOARES             |         |          |        |        |         |               |                    |
| 10 | SAVARINO Jefferson |         |          |        | 2      |         |               | 2                  |
| 11 | JUNIOR SANTOS      |         |          |        |        |         |               |                    |
| 17 | MARLON FREITAS     |         |          |        |        |         |               |                    |
| 23 | ALMADA Thiago      |         |          |        | 2      |         |               | 2                  |

#### **Crosses (Open Play)**

| #  | Player              | Inswing | Outswing | Driven | Lofted | Cutback | Push<br>Cross | Total<br>Attempted |
|----|---------------------|---------|----------|--------|--------|---------|---------------|--------------------|
| 25 | MORENO Carlos       | 0       | 0        | 0      | 0      | 0       | 0             | 0                  |
| 2  | BARRETO Sergio      |         |          |        |        |         |               |                    |
| 5  | PEDRAZA Pedro       |         |          |        |        |         |               |                    |
| 8  | GONZALEZ Bryan      |         | 2        | 1      | 1      |         |               | 4                  |
| 11 | IDRISSI Oussama     |         |          | 1      |        |         |               | 1                  |
| 14 | GONZALEZ Alfonso    |         |          |        |        |         |               |                    |
| 23 | RONDON Salomon      |         |          |        |        |         |               |                    |
| 24 | RODRIGUEZ Luis      |         | 2        |        |        |         |               | 2                  |
| 26 | BAUTISTA Alan       |         |          |        |        |         |               |                    |
| 28 | MONTIEL Elias       |         | 1        |        |        |         |               | 1                  |
| 33 | MICOLTA Andres      |         |          |        |        |         |               |                    |
| 6  | DEOSSA Nelson       |         |          |        |        |         |               |                    |
| 10 | MENA Angel          |         |          |        |        |         |               |                    |
| 22 | CABRAL Gustavo      |         |          |        |        |         |               |                    |
| 30 | HERNANDEZ Sergio    |         |          |        |        |         |               |                    |
| 40 | SALDIVAR Jose Pablo |         |          |        |        |         |               |                    |