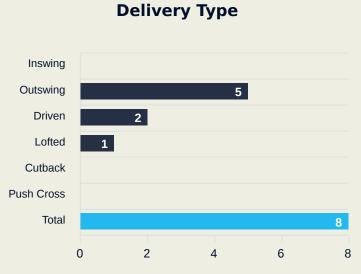

#### **Delivery Types Faced**

| Total | In Swing | Out Swing | Driven | Lofted | Cutback | Push |
|-------|----------|-----------|--------|--------|---------|------|
| 8     |          | 5         | 2      | 1      |         |      |