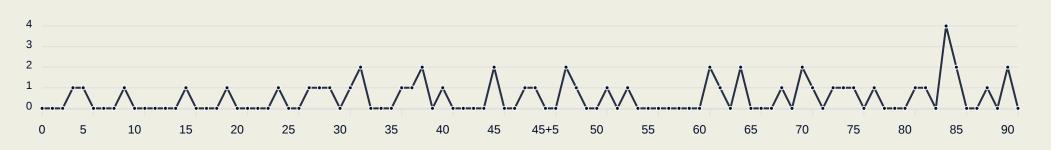

|
| 6  | DEOSSA Nelson       |                                |
| 10 | MENA Angel          | 2                              |
| 22 | CABRAL Gustavo      | 1                              |
| 30 | HERNANDEZ Sergio    |                                |
| 40 | SALDIVAR Jose Pablo |                                |

#### **Defensive Line Height & Team Length**







#### **Defensive Line Height & Team Length**







#### **Defensive Pressure**

## **Botafogo**





Most Direct Pressures

16
PONTE Mateo
RIGHT BACK

Most Direct Pressures

15

PEDRAZA Pedro
DEFENSIVE MIDFIELD CENTRE
LEFT





# GOALKEEPING

Botafogo 0 - 3 CF Pachuca

#### **Goalkeeping Involvement**

# **Botafogo**

#### **Botafogo GK Involvement Timeline**





#### **CF Pachuca**

#### **CF Pachuca GK Involvement Timeline**





#### **Goalkeeping Distribution**

**Kick from Feet** 

# Complete Incomplete Play Onto Play Into Play Around Play Through Play Beyond Other





Under Arm

Side Arm

Chest







#### **Goalkeeping Distribution**







Over Arm

Under Arm

Side Arm

Chest





#### **Goal Prevention**





#### **Goal Prevention**





#### **Aerial Control**

# **Total Interventions** Complete **Punches Incomplete** Complete **Claims** Incomplete **Complete** Tipped/Palmed **Incomplete**

# **Botafogo**



#### **Delivery Types Faced**

| Total | In Swing | Out Swing | Driven | Lofted | Cutback | Push |
|-------|----------|-----------|--------|--------|---------|------|
| 8     |          | 5         | 2      | 1      |         |      |

#### **Aerial Control**

#### **CF Pachuca**





#### **Deliv