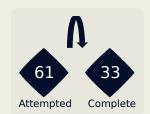

#### **CF Pachuca**

4 Units Complete Attempted DEFENSIVE

Attempted Line Breaks 7
Inside Shape 5
Outside Shape 2

Attempted Line Breaks 107

| Attempted Line Breaks | 72 |
|-----------------------|----|
| Inside Shape          | 47 |
| Outside Shape         | 25 |