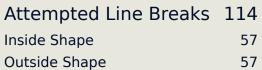

#### **Botafogo**

4 Units Complete Attempted DEFENSIVE MIDFIELD

Attempted Line Breaks 11
Inside Shape 6
Outside Shape 5

Attempted Line Breaks 167

| Attempted Line Breaks | 42 |
|-----------------------|----|
| Inside Shape          | 28 |
| Outside Shape         | 14 |