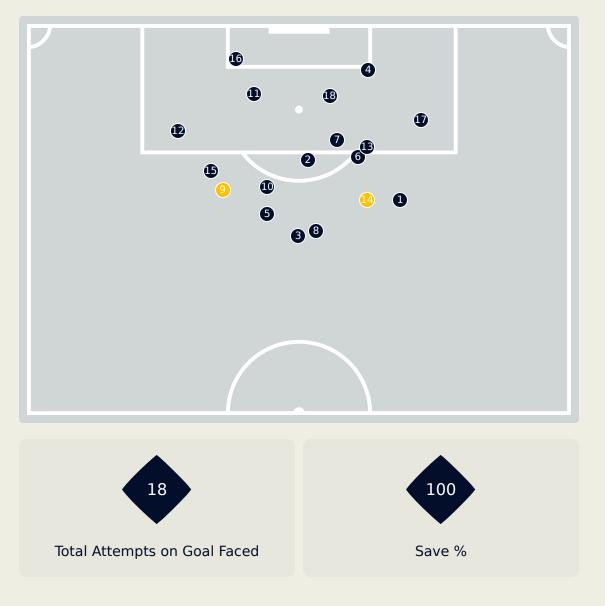

fensive Line Height & Team Length**







#### **Defensive Line Height & Team Length**







#### **Defensive Pressure**

## **Botafogo**





Most Direct Pressures

16
PONTE Mateo
RIGHT BACK

Most Direct Pressures

15

PEDRAZA Pedro
DEFENSIVE MIDFIELD CENTRE
LEFT





# GOALKEEPING

Botafogo 0 - 3 CF Pachuca

#### **Goalkeeping Involvement**

# **Botafogo**

#### **Botafogo GK Involvement Timeline**





#### **CF Pachuca**

#### **CF Pachuca GK Involvement Timeline**





#### **Goalkeeping Distribution**

**Kick from Feet** 

# Complete Incomplete Play Onto Play Into Play Around Play Through Play Beyond Other





Under Arm

Side Arm

Chest







#### **Goalkeeping Distribution**







Over Arm

Under Arm

Side Arm

Chest





#### **Goal Prevention**





#### **Goal Prevention**





#### **Aerial Control**

# **Total Interventions** Complete **Punches Incomplete** Complete **Claims** Incomplete **Complete** Tipped/Palmed **Incomplete**

# **Botafogo**



#### **Delivery Types Faced**

| Total | In Swing | Out Swing | Driven | Lofted | Cutback | Push |
|-------|----------|-----------|--------|--------|---------|------|
| 8     |          | 5         | 2      | 1      |         |      |

#### **Aerial Control**

#### **CF Pachuca**





#### **Delivery Types Faced**

| Total | In Swing | Out Swing | Driven | Lofted | Cutback | Push |
|-------|----------|-----------|--------|--------|---------|------|
| 25    | 6        | 10        | 2      | 4      | 2       | 1    |



# SET PLAYS

## **Set Plays**



| Free Kicks          |       |  |  |  |  |
|-------------------