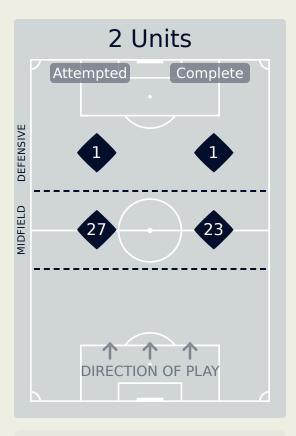

#### In Possession Line Height & Team Length

# In Possession Line Height & Team Length

#### **CF Pachuca**

4 Units Complete Attempted DEFENSIVE

Attempted Line Breaks 7
Inside Shape 5
Outside Shape 2

Attempted Line Breaks 107

| Attempted Line Breaks | 72 |
|-----------------------|----|
| Inside Shape          | 47 |
| Outside Shape         | 25 |