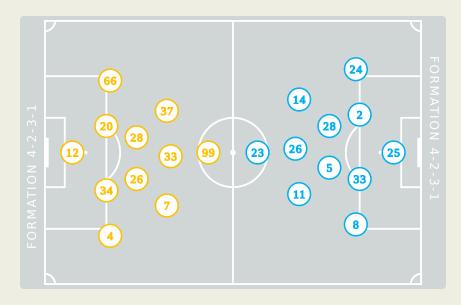

#### **Match Summary - Teams**

### **Botafogo**

#### **STARTING**

- (A) 12 GK JOHN
- 4 DF PONTE Mateo 468'
- 7 FW LUIZ HENRIQUE
- 20 DF BARBOZA Alexander
- 26 MF GREGORE
- ② 28 MF ALLAN → 56¹
- 33 MF CARLOS EDUARDO + 56'
- 34 DF ADRYELSON
- 37 FW MATHEUS MARTINS 4 65'
- 66 DF CUIABANO 62'
- 99 FW IGOR JESUS 4 55'

#### **CF Pachuca**

#### STARTING

- MORENO Carlos GK 25
- ♣ 45+4' BARRETO Sergio DF 2
- **↓ 90+1'** PEDRAZA Pedro MF 5 **② 28'** GONZALEZ Bryan DF 8 **③**
- **↓ 90+1' 90' ⊕ 50'** IDRISSI Oussama FW 11 (
  - **↓ 57' ☐ 47'** GONZALEZ Alfonso MF 14
    - - RODRIGUEZ Luis DF 24 (
      - **₹ 57'** BAUTISTA Alan MF 26
        - MONTIEL Elias MF 28 (
        - MICOLTA Andres DF 33