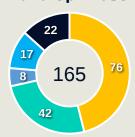

#### **Top Ranked Players**

| Туре       | Player              | Movements |
|------------|---------------------|-----------|
| In Front   | 28 MONTIEL Elias    | 12        |
| In Between | 26 BAUTISTA Alan    | 16        |
| Out to In  | 14 GONZALEZ Alfonso | 3         |
| In to Out  | 23 RONDON Salomon   | 4         |
| In Behind  | 23 RONDON Salomon   | 14        |