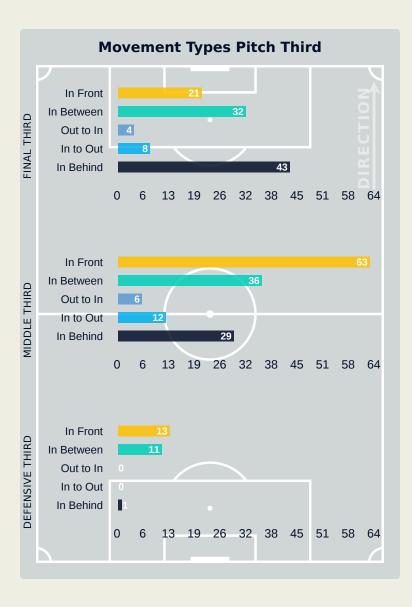

#### **Movement Types by Phase**

#### **Progression Phase**

#### **Build Up Phase**