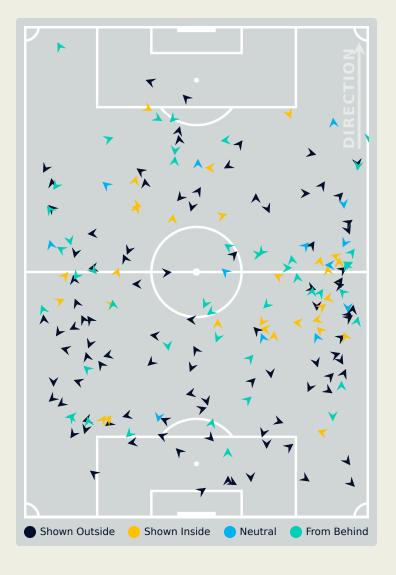

#### **Defensive Pressure**

## **Botafogo**

Most Direct Pressures

16
PONTE Mateo
RIGHT BACK

Most Direct Pressures

15

PEDRAZA Pedro
DEFENSIVE MIDFIELD CENTRE
LEFT