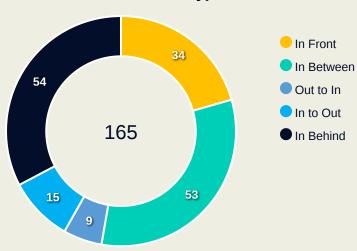

| 50%                  |
| 40 | SALDIVAR Jose Pablo | 0              | 0                  | 0%                   |



100

**Offers Made in Middle Third** 

#### **Movement to Receive**

#### **Movement Types by Phase**



#### **Progression Phase**



#### **Build Up Phase**





#### **Top Ranked Players**

| Туре       | Player           | Movements |
|------------|------------------|-----------|
| In Front   | 26 GREGORE       | 30        |
| In Between | 99IGOR JESUS     | 14        |
| Out to In  | 23 ALMADA Thiago | 4         |
| In to Out  | 7 LUIZ HENRIQUE  | 4         |
| In Behind  | 99IGOR JESUS     | 13        |



#### **Movement to Receive**

#### **Movement Types by Phase**



#### **Progression Phase**



#### **Build Up Phase**



#### **All Movement Types**



#### **Top Ranked Players**

| Туре       | Player              | Movements |
|------------|---------------------|-----------|
| In Front   | 28 MONTIEL Elias    | 12        |
| In Between | 26 BAUTISTA Alan    | 16        |
| Out to In  | 14 GONZALEZ Alfonso | 3         |
| In to Out  | 23 RONDON Salomon   | 4         |
| In Behind  | 23 RONDON Salomon   | 14        |





# **OUT OF POSSESSION**

Botafogo 0 - 3 CF Pachuca

#### **Defensive Actions**

**Forced Turnovers** 



**Possession** Regained











| Blocks |                                                                                      |  |  |  |
|--------|--------------------------------------------------------------------------------------|--|--|--|
| 14     | <ul><li>Passes</li><li>Attempts at Goal</li><li>Crosses<