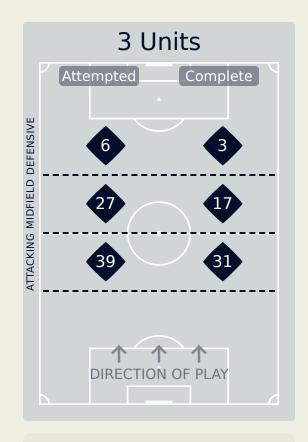

#### In Possession Line Height & Team Length

# In Possession Line Height & Team Length

#### **Botafogo**

4 Units Complete Attempted DEFENSIVE MIDFIELD

Attempted Line Breaks 11
Inside Shape 6
Outside Shape 5

Attempted Line Breaks 167

| Attempted Line Breaks | 42 |
|-----------------------|----|
| Inside Shape          | 28 |
| Outside Shape         | 14 |