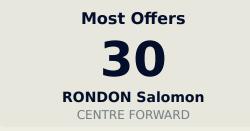

#### **Top Ranked Players**

| Туре       | Player              | Movements |
|------------|---------------------|-----------|
| In Front   | 28 MONTIEL Elias    | 12        |
| In Between | 26 BAUTISTA Alan    | 16        |
| Out to In  | 14 GONZALEZ Alfonso | 3         |
| In to Out  | 23 RONDON Salomon   | 4         |
| In Behind  | 23 RONDON Salomon   | 14        |