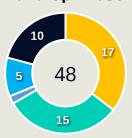

o    | 2              | 1                  | 50%                  |
| 40 | SALDIVAR Jose Pablo | 0              | 0                  | 0%                   |



100

**Offers Made in Middle Third** 

#### **Movement to Receive**

#### **Movement Types by Phase**



#### **Progression Phase**



#### **Build Up Phase**





#### **Top Ranked Players**

| Туре       | Player           | Movements |
|------------|------------------|-----------|
| In Front   | 26 GREGORE       | 30        |
| In Between | 99IGOR JESUS     | 14        |
| Out to In  | 23 ALMADA Thiago | 4         |
| In to Out  | 7 LUIZ HENRIQUE  | 4         |
| In Behind  | 99IGOR JESUS     | 13        |



#### **Movement to Receive**

#### **Movement Types by Phase**



#### **Progression Phase**



#### **Build Up Phase**



#### **All Movement Types**



#### **Top Ranked Players**

| Туре       | Player              | Movements |
|------------|---------------------|-----------|
| In Front   | 28 MONTIEL Elias    | 12        |
| In Between | 26 BAUTISTA Alan    | 16        |
| Out to In  | 14 GONZALEZ Alfonso | 3         |
| In to Out  | 23 RONDON Salomon   | 4         |
| In Behind  | 23 RONDON Salomon   | 14        |





# **OUT OF POSSESSION**

Botafogo 0 - 3 CF Pachuca

#### **Defensive Actions**

**Forced Turnovers** 



**Possession** Regained











| Blocks |                                                                                      |  |  |  |
|--------|--------------------------------------------------------------------------------------|--|--|--|
| 14     | <ul><li>Passes</li><li>At