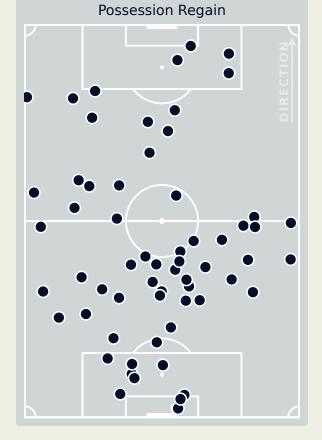

#### **Defensive Actions**

Possession Regain

#### **Most Possession Regains**

**MICOLTA Andres** LEFT CENTRE BACK

| #  | Player              | Total<br>Possession<br>Regains |
|----|---------------------|--------------------------------|
| 25 | MORENO Carlos       | 8                              |
| 2  | BARRETO Sergio      | 7                              |
| 5  | PEDRAZA Pedro       | 7                              |
| 8  | GONZALEZ Bryan      | 3                              |
| 11 | IDRISSI Oussama     | 2                              |
| 14 | GONZALEZ Alfonso    | 2                              |
| 23 | RONDON Salomon      | 2                              |
| 24 | RODRIGUEZ Luis      | 2                              |
| 26 | BAUTISTA Alan       |                                |
| 28 | MONTIEL Elias       | 5                              |
| 33 | MICOLTA Andres      | 10                             |
| 6  | DEOSSA Nelson       |                                |
| 10 | MENA Angel          | 2                              |
| 22 | CABRAL Gustavo      | 1                              |
| 30 | HERNANDEZ Sergio    |                                |
| 40 | SALDIVAR Jose Pablo |                                |