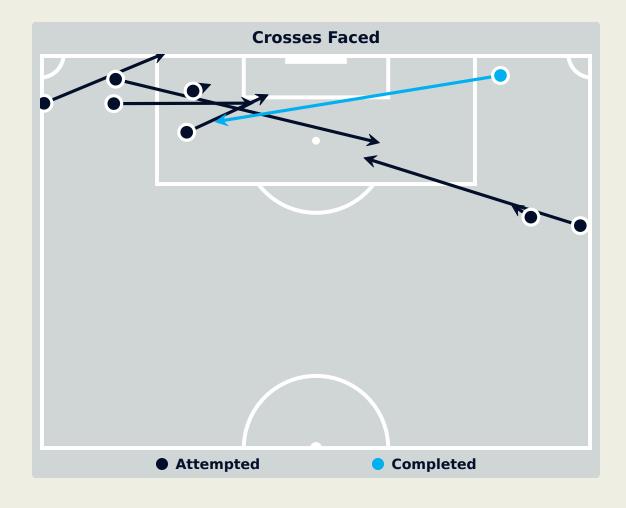

# **Botafogo**

#### **Delivery Types Faced**

| Total | In Swing | Out Swing | Driven | Lofted | Cutback | Push |
|-------|----------|-----------|--------|--------|---------|------|
| 8     |          | 5         | 2      | 1      |         |      |