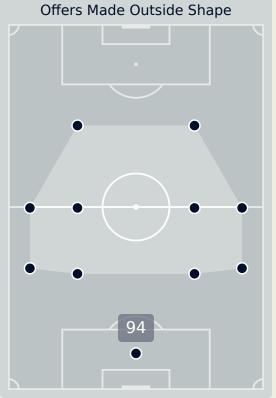

#### **Botafogo**

Offers Made Outside Shape

190

**170** 

Offers Made in Middle Third