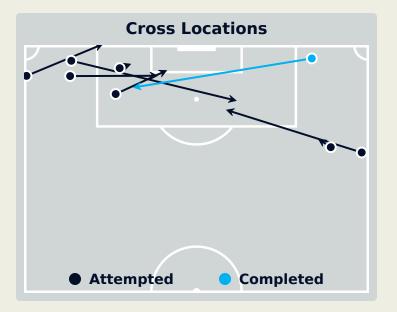

#### **Delivery Types Faced**

| Total | In Swing | Out Swing | Driven | Lofted | Cutback | Push |
|-------|----------|-----------|--------|--------|---------|------|
| 8     |          | 5         | 2      | 1      |         |      |