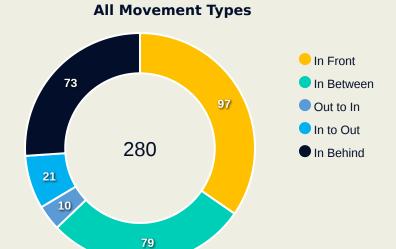

|
| 28 | MONTIEL Elias       | 27             | 9                  | 33.3%                |
| 33 | MICOLTA Andres      | 0              | 0                  | 0%                   |
| 6  | DEOSSA Nelson       | 9              | 7                  | 77.8%                |
| 10 | MENA Angel          | 10             | 6                  | 60%                  |
| 22 | CABRAL Gustavo      | 4              | 0                  | 0%                   |
| 30 | HERNANDEZ Sergio    | 2              | 1                  | 50%                  |
| 40 | SALDIVAR Jose Pablo | 0              | 0                  | 0%                   |



100

**Offers Made in Middle Third** 

#### **Movement to Receive**

#### **Movement Types by Phase**



#### **Progression Phase**



#### **Build Up Phase**





#### **Top Ranked Players**

| Туре       | Player           | Movements |
|------------|------------------|-----------|
| In Front   | 26 GREGORE       | 30        |
| In Between | 99IGOR JESUS     | 14        |
| Out to In  | 23 ALMADA Thiago | 4         |
| In to Out  | 7 LUIZ HENRIQUE  | 4         |
| In Behind  | 99IGOR JESUS     | 13        |



#### **Movement to Receive**

#### **Movement Types by Phase**



#### **Progression Phase**



#### **Build Up Phase**



#### **All Movement Types**



#### **Top Ranked Players**

| Туре       | Player              | Movements |
|------------|---------------------|-----------|
| In Front   | 28 MONTIEL Elias    | 12        |
| In Between | 26 BAUTISTA Alan    | 16        |
| Out to In  | 14 GONZALEZ Alfonso | 3         |
| In to Out  | 2