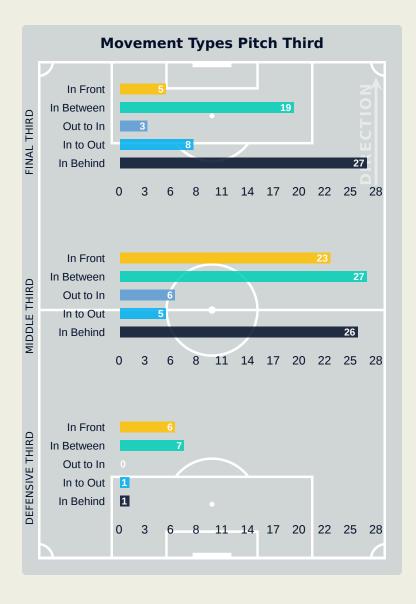

#### **Movement to Receive**

#### **Movement Types by Phase**

#### **Progression Phase**

#### **Build Up Phase**

#### **All Movement Types**

#### **Top Ranked Players**

| Туре       | Player              | Movements |
|------------|---------------------|-----------|
| In Front   | 28 MONTIEL Elias    | 12        |
| In Between | 26 BAUTISTA Alan    | 16        |
| Out to In  | 14 GONZALEZ Alfonso | 3         |
| In to Out  | 23 RONDON Salomon   | 4         |
| In Behind  | 23 RONDON Salomon   | 14        |