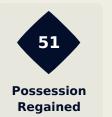

#### **Defensive Actions**

**Forced Turnovers** 

**Possession** Regained

| Blocks |                                                                                      |  |  |  |
|--------|--------------------------------------------------------------------------------------|--|--|--|
| 14     | <ul><li>Passes</li><li>Attempts at Goal</li><li>Crosses</li><li>Clearances</li></ul> |  |  |  |