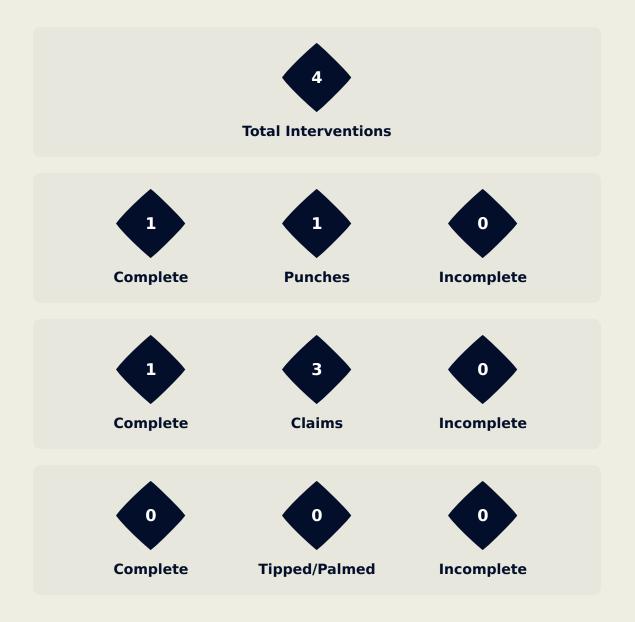

# **Total Interventions** Complete **Punches Incomplete** Complete **Claims** Incomplete **Complete** Tipped/Palmed **Incomplete**