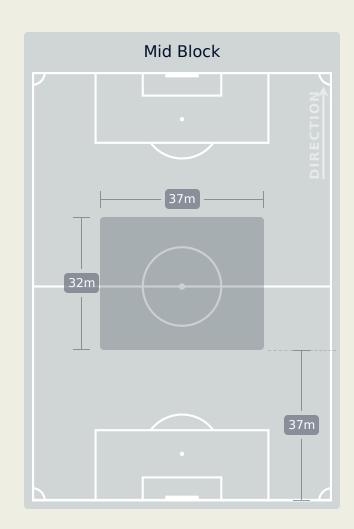

#### In Possession Line Height & Team Length

# In Possession Line Height & Team Length

#### **Botafogo**

4 Units Complete Attempted DEFENSIVE MIDFIELD

Attempted Line Breaks 11
Inside Shape 6
Outside Shape 5

Attempted Line Breaks 167

| Attempted Line Breaks | 42 |
|-----------------------|----|
| Inside Shape          | 28 |
| Outside Shape         | 14 |