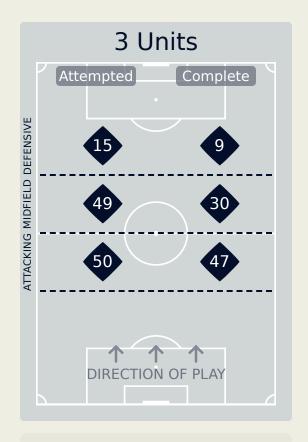

#### **Botafogo**

4 Units Complete Attempted DEFENSIVE MIDFIELD

Attempted Line Breaks 11
Inside Shape 6
Outside Shape 5

Attempted Line Breaks 167

| Attempted Line Breaks | 42 |
|-----------------------|----|
| Inside Shape          | 28 |
| Outside Shape         | 14 |