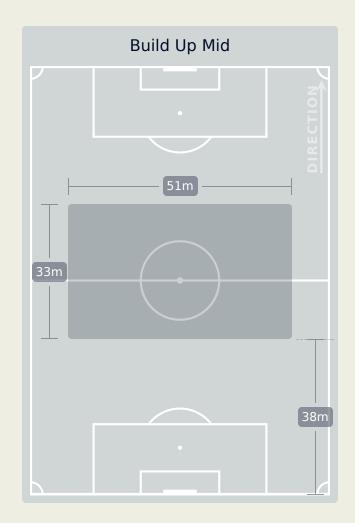

#### In Possession Line Height & Team Length

# In Possession Line Height & Team Length

#### **Botafogo**

4 Units Complete Attempted DEFENSIVE MIDFIELD

Attempted Line Breaks 11
Inside Shape 6
Outside Shape 5

Attempted Line Breaks 167

| Attempted Line Breaks | 42 |
|-----------------------|----|
| Inside Shape          | 28 |
| Outside Shape         | 14 |