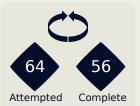

#### **Botafogo**

4 Units Complete Attempted DEFENSIVE MIDFIELD

Attempted Line Breaks 11
Inside Shape 6
Outside Shape 5

Attempted Line Breaks 167

| Attempted Line Breaks | 42 |
|-----------------------|----|
| Inside Shape          | 28 |
| Outside Shape         | 14 |