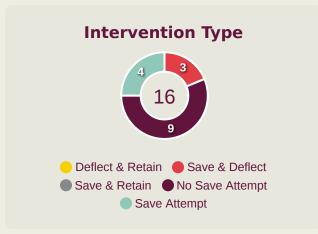

#### **Goal Prevention**

| Total Attempts on Goal | Total Goal    | Save & | Deflect & | Save &  | Save    | No Save |
|------------------------|---------------|--------|-----------|---------|---------|---------|
| Faced                  | Interventions | Retain | Retain    | Deflect | Attempt | Attempt |
| 16                     | 3             | 0      | 0         | 3       | 4       | 9       |