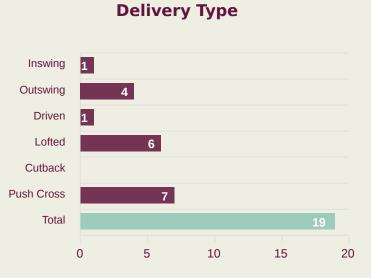

# **Crosses (Open Play)**

| #  | Player           | Inswing | Outswing | Drivon | Lofted | Cuthack | Push | Total     |
|----|------------------|---------|----------|--------|--------|---------|------|-----------|
|    |                  |         |          |        |        |         |      | Attempted |
| 1  | LOOR Cristhian   |         |          |        |        |         |      |           |
| 2  | COLLAHUAZO Jair  |         |          |        |        |         |      |           |
| 3  | DAVIS Ivis       |         |          |        |        |         |      |           |
| 4  | POLO Jesus       |         | 1        |        | 1      |         |      | 2         |
| 6  | RUIZ Elkin       |         |          |        | 2      |         | 1    | 3         |
| 7  | ARROYO Keny      |         | 2        | 1      | 2      |         | 1    | 6         |
| 10 | BERMUDEZ Michael |         |          |        |        |         | 1    | 1         |
| 13 | TROYA Rooney     |         |          |        | 1      |         |      | 1         |
| 14 | SANCHEZ Isaac    |         |          |        |        |         | 3    | 3         |
| 15 | RODRIGUEZ Juan   |         |          |        |        |         |      |           |
| 17 | CAICEDO Yorkaeff |         |          |        |        |         |      |           |
| 8  | DE JESUS Geremy  | 1       |          |        |        |         |      | 1         |
| 11 | OBANDO Allen     |         |          |        |        |         |      |           |
| 16 | VASQUEZ Yandri   |         |          |        |        |         |      |           |
| 21 | SANCHEZ Santiago |         | 1        |        |        |         | 1    | 2         |