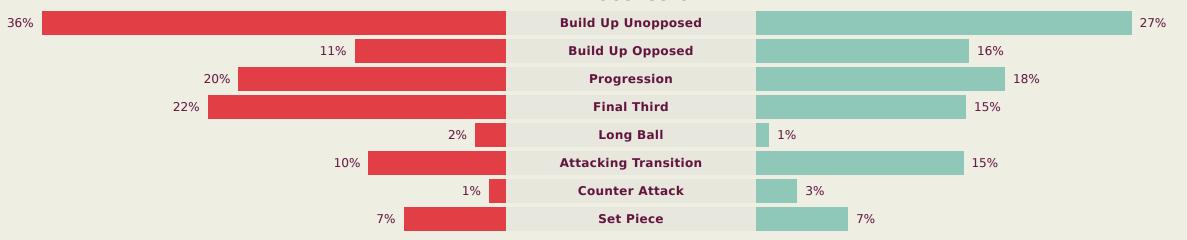

nal Third       |          |  | 98        |  |  |  |
| 27        |                 | Crosses                       |          |  | 20        |  |  |  |
| 15        | E               | Ball Progressions             |          |  | 25        |  |  |  |
| 204 (63)  | Defensive Press | ures Applied (Direct Pressure | es)      |  | 188 (39)  |  |  |  |
| 54        | F               | Forced Turnovers              |          |  |           |  |  |  |
| 67        |                 |                               | 68       |  |           |  |  |  |
| 100 km    | Tota            |                               | 108.2 km |  |           |  |  |  |
| 6 km      | Zone 4 - Low    |                               | 5.7 km   |  |           |  |  |  |



#### **Phases of Play**



#### **IN POSSESSION**



#### **OUT OF POSSESSION**





# IN POSSESSION





# **In Possession Line Height & Team Length**









# In Possession Line Height & Team Length













Attempted Line Breaks 7
Inside Shape 4
Outside Shape 3

Attempted Line Breaks

118









| Attempted Line Breaks | 77 |
|-----------------------|----|
| Inside Shape          | 45 |
| Outside Shape         | 32 |



| Attempted Line Breaks | 34 |
|-----------------------|----|
| Inside Shape          | 14 |
| Outside Shape         | 20 |





Attempted Line Breaks 8
Inside Shape 6
Outside Shape 2

Attempted Line Breaks 123









| Attempted Line Breaks | 83 |
|-----------------------|----|
| Inside Shape          | 41 |
| Outside Shape         | 42 |



| Attempted Line Breaks | 32 |
|-----------------------|----|
| Insid