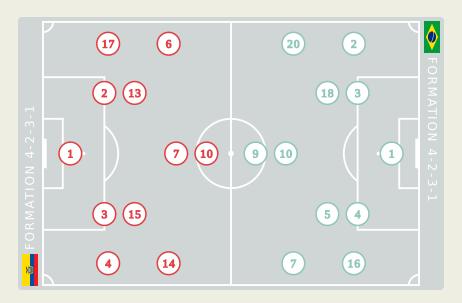

#### **Match Summary - Teams**

#### **Ecuador**

#### STARTING

- 1 GK LOOR Cristhian
- 2 DF COLLAHUAZO Jair
- 3 DF DAVIS Ivis
- 4 DF POLO Jesus + 82'
- 6 DF RUIZ Elkin 98'
- 7 FW ARROYO Keny 488'
- 10 FW BERMUDEZ Michael (C) 45+4'
- 13 MF TROYA Rooney + 88'
- 14 FW SANCHEZ Isaac
- 15 MF RODRIGUEZ Juan
- 2 17 DF CAICEDO Yorkaeff + 72'

#### SUBSTITUTES

- 12 GK BAO Ariel
- 20 GK MENDEZ Josue
- ) 5 MF REYES Jairo
- 8 MF DE JESUS Geremy 172'
- 9 FW ZAMBRANO Erick
- 11 FW OBANDO Allen \*\* 88\*
- 16 FW VASQUEZ Yandri \* 88'
- 2 18 DF DEMERA Snaider
- 2 19 DF GOMEZ Anibal

#### STARTING

(2)

- PHILLIPE GABRIEL GK 1
  - PEDRO LIMA DF 2
  - (C) VITOR REIS DF 3
    - DA MATA DF 4
- **↓ 45'** GUILHERME BATISTA MF 5
  - **♣82'** RAYAN FW 7
  - **↓ 65'** KAUA ELIAS FW 9 ⊗
    - DUDU MF 10
    - JOAO HENRIQUE DF 16
      - SIDNEY MF 18
- **♣ 82' ⊙ 71' ⊙ 14'** ESTEVAO FW 20

#### SUBSTITUTES

- MATHEUS CORREA GK 12
  - PEDRO COBRA GK 21
    - SOUZA DF 6
  - LUCAS CAMILO MF 8
- EUCAS CAMILO IMI U
- 99' 1 82' LORRAN FW 11 (
  - VITOR GABRIEL DF 13 (
    - JOAO VICTOR DF 14
- 61' 145' MATHEUS FERREIRA MF 15
  - 82' RIQUELME FILLIPI FW 17
  - 90' ↑ 65' LUIGHI FW 19 ②