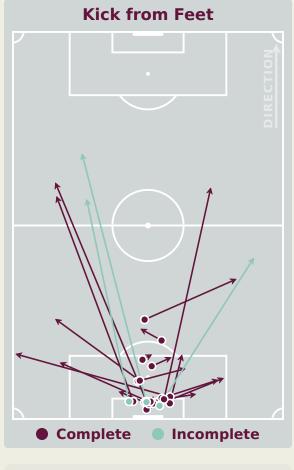

ct Pressures           | 39     |
| 1. | 49s  | Avg Pressure Duration      | 1.63s  |
|    | 54   | Forced Turnovers           | 42     |
| 9. | .97s | Ball Recovery Time         | 11.84s |
|    | 89   | Pushing on into Pressing   | 89     |
| 1  | .75  | Pushing on                 | 156    |
|    | 42   | Pressing Direction Inside  | 22     |
| 1  | 18   | Pressing Direction Outside | 129    |
|    |      |                            |        |

Most Direct
Pressures

12

CAICEDO Yorkaeff
LEFT BACK

Most Direct
Pressures

11

JOAO HENRIQUE
LEFT BACK





# GOALKEEPING





#### **Goalkeeping Involvement**



#### **Ecuador GK Involvement Timeline**







#### **Brazil GK Involvement Timeline**





#### **Goalkeeping Distribution**



















#### **Goalkeeping Distribution**



















#### **Goal Prevention**













| Total Attempts on Goal | Total Goal    | Save & | Deflect & | Save &  | Save    | No Save |
|------------------------|---------------|--------|-----------|---------|---------|---------|
| Faced                  | Interventions | Retain | Retain    | Deflect | Attempt | Attempt |
| 20                     | Ω             | 1      | 0         | 1       | 5       | 7       |

#### **Goal Prevention**













| Total Attempts on Goal | Total Goal    | Save & | Deflect & | Save &  | Save    | No Save |
|------------------------|---------------|--------|-----------|---------|---------|---------|
| Faced                  | Interventions | Retain | Retain    | Deflect | Attempt | Attempt |
| 16                     | 3             | 0