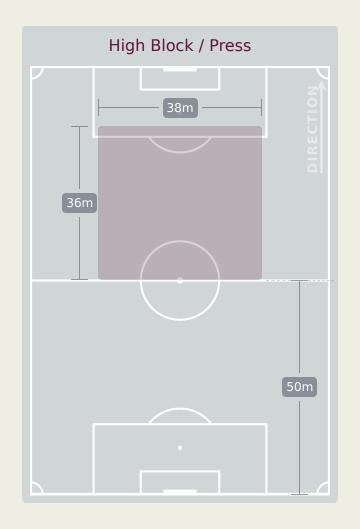

| 4                              |
| 5  | GUILHERME BATISTA | 1                              |
| 7  | RAYAN             | 1                              |
| 9  | KAUA ELIAS        |                                |
| 10 | DUDU              | 1                              |
| 16 | JOAO HENRIQUE     | 5                              |
| 18 | SIDNEY            | 2                              |
| 20 | ESTEVAO           | 2                              |
| 11 | LORRAN            |                                |
| 15 | MATHEUS FERREIRA  | 2                              |
| 17 | RIQUELME FILLIPI  |                                |
| 19 | LUIGHI            |                                |

# **Defensive Line Height & Team Length**









# **Defensive Line Height & Team Length**









#### **Defensive Pressure**







| 2  | 204  | Total Pressures            | 188    |
|----|------|----------------------------|--------|
|    | 63   | Direct Pressures           | 39     |
| 1. | 49s  | Avg Pressure Duration      | 1.63s  |
|    | 54   | Forced Turnovers           | 42     |
| 9. | .97s | Ball Recovery Time         | 11.84s |
|    | 89   | Pushing on into Pressing   | 89     |
| 1  | .75  | Pushing on                 | 156    |
|    | 42   | Pressing Direction Inside  | 22     |
| 1  | 18   | Pressing Direction Outside | 129    |
|    |      |                            |        |

Most Direct
Pressures

12

CAICEDO Yorkaeff
LEFT BACK

Most Direct
Pressures

11

JOAO HENRIQUE
LEFT BACK





# GOALKEEPING





#### **Goalkeeping Involvement**



#### **Ecuador GK In