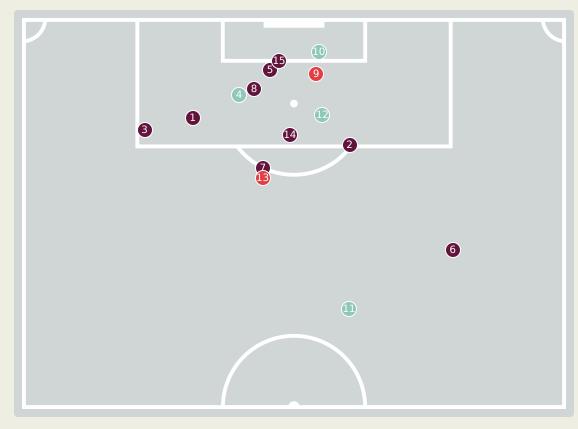

ect
Pressures

12

CAICEDO Yorkaeff
LEFT BACK

Most Direct
Pressures

11

JOAO HENRIQUE
LEFT BACK





# GOALKEEPING





#### **Goalkeeping Involvement**



#### **Ecuador GK Involvement Timeline**







#### **Brazil GK Involvement Timeline**





#### **Goalkeeping Distribution**



















#### **Goalkeeping Distribution**



















#### **Goal Prevention**













| Total Attempts on Goal | Total Goal    | Save & | Deflect & | Save &  | Save    | No Save |
|------------------------|---------------|--------|-----------|---------|---------|---------|
| Faced                  | Interventions | Retain | Retain    | Deflect | Attempt | Attempt |
| 20                     | Ω             | 1      | 0         | 1       | 5       | 7       |

#### **Goal Prevention**













| Total Attempts on Goal | Total Goal    | Save & | Deflect & | Save &  | Save    | No Save |
|------------------------|---------------|--------|-----------|---------|---------|---------|
| Faced                  | Interventions | Retain | Retain    | Deflect | Attempt | Attempt |
| 16                     | 3             | 0      | 0         | 3       | 4       | 9       |

#### **Aerial Control**







#### **Delivery Types Faced**

| Total | In Swing | Out Swing | Driven | Lofted | Cutback | Push |
|-------|----------|-----------|--------|--------|---------|------|
| 20    | 7        | 1         | 1      | 7      | 1       | 3    |

#### **Aerial Control**







#### **Delivery Types Faced**

| Total | In Swing | Out Swing | Driven | Lofted | Cutback | Push |
|-------|-------