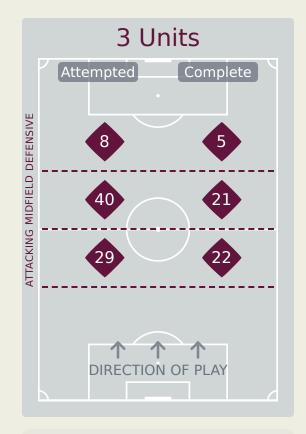

|    |                  | <u> </u>                    |                             |                               |                   | 4 U                           | nits             |                   |                   | 3 Units          |                   | 2 L              | Inits             |         | Direction |      | Di   | stribution 1 | Гуре                |
|----|------------------|-----------------------------|-----------------------------|-------------------------------|-------------------|-------------------------------|------------------|-------------------|-------------------|------------------|-------------------|------------------|-------------------|---------|-----------|------|------|--------------|---------------------|
| #  | Player           | Line<br>Breaks<br>Attempted | Line<br>Breaks<br>Completed | Line Break<br>Completion<br>% | Attacking<br>Line | Attacking<br>Midfield<br>Line | Midfield<br>Line | Defensive<br>Line | Attacking<br>Line | Midfield<br>Line | Defensive<br>Line | Midfield<br>Line | Defensive<br>Line | Through | Around    | Over | Pass | Cross        | Ball<br>Progression |
| 1  | LOOR Cristhian   | 12                          | 7                           | 58%                           |                   | 1                             |                  |                   | 5                 | 6                |                   |                  |                   |         | 1         | 11   | 12   |              |                     |
| 2  | COLLAHUAZO Jair  | 12                          | 6                           | 50%                           | 1                 |                               | 1                |                   | 1                 | 6                |                   | 3                |                   | 1       | 2         | 9    | 12   |              |                     |
| 3  | DAVIS Ivis       | 15                          | 11                          | 73%                           |                   | 1                             |                  |                   | 6                 | 4                |                   | 4                |                   | 4       | 6         | 5    | 15   |              |                     |
| 4  | POLO Jesus       | 18                          | 9                           | 50%                           |                   |                               |                  |                   | 6                 | 8                | 1                 | 3                |                   | 1       | 9         | 8    | 17   | 1            |                     |
| 6  | RUIZ Elkin       | 6                           | 4                           | 66%                           |                   |                               |                  |                   | 1                 | 2                | 1                 | 1                | 1                 | 1       | 4         | 1    | 6    |              |                     |
| 7  | ARROYO Keny      | 10                          | 7                           | 70%                           |                   |                               |                  | 1                 | 1                 | 1                | 2                 | 2                | 3                 | 3       | 5         | 2    | 9    |              | 1                   |
| 10 | BERMUDEZ Michael | 2                           | 2                           | 100%                          |                   |                               |                  | 1                 |                   |                  | 1                 |                  |                   |         | 2         |      | 2    |              |                     |
| 13 | TROYA Rooney     | 5                           | 4                           | 80%                           |                   |                               |                  |                   |                   | 1                | 1                 | 2                | 1                 | 2       | 2         | 1    | 5    |              |                     |
| 14 | SANCHEZ Isaac    | 13                          | 10                          | 76%                           |                   |                               |                  |                   | 2                 | 3                | 2                 | 4                | 2                 | 2       | 6         | 5    | 12   | 1            |                     |
| 15 | RODRIGUEZ Juan   | 14                          | 12                          | 85%                           |                   |                               |                  | 1                 | 6                 | 3                |                   | 4                |                   | 4       | 6         | 4    | 13   |              | 1                   |
| 17 | CAICEDO Yorkaeff | 5                           | 3                           | 60%                           |                   |                               |                  |                   |                   | 3                |                   | 2                |                   | 1       | 2         | 2    | 5    |              |                     |
| 8  | DE JESUS Geremy  | 6                           | 5                           | 83%                           |                   |                               |                  |                   | 1                 | 3                |                   | 2                |                   | 1       | 3         | 2    | 6    |              |                     |
| 11 | OBANDO Allen     |                             |                             |                               |                   |                               |                  |                   |                   |                  |                   |                  |                   |         |           |      |      |              |                     |
| 16 | VASQUEZ Yandri   |                             |                             |                               |                   |                               |                  |                   |                   |                  |                   |                  |                   |         |           |      |      |              |                     |
| 21 | SANCHEZ Santiago |                             |                             |                               |                   |                               |                  |                   |                   |                  |                   |                  |                   |         |           |      |      |              |                     |