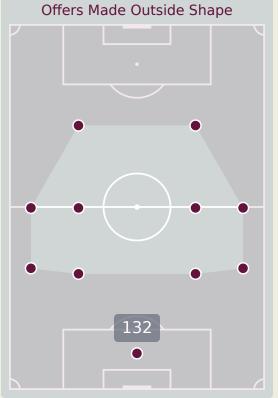

#### **Offering to Receive**

| #  | Player           | Offers<br>Made | Offers<br>Received | % Made &<br>Received |
|----|------------------|----------------|--------------------|----------------------|
| 1  | LOOR Cristhian   | 4              | 1                  | 25%                  |
| 2  | COLLAHUAZO Jair  | 4              | 1                  | 25%                  |
| 3  | DAVIS Ivis       | 0              | 0                  | 0%                   |
| 4  | POLO Jesus       | 3              | 2                  | 66.7%                |
| 6  | RUIZ Elkin       | 35             | 11                 | 31.4%                |
| 7  | ARROYO Keny      | 48             | 13                 | 27.1%                |
| 10 | BERMUDEZ Michael | 33             | 11                 | 33.3%                |
| 13 | TROYA Rooney     | 36             | 9                  | 25%                  |
| 14 | SANCHEZ Isaac    | 4              | 2                  | 50%                  |
| 15 | RODRIGUEZ Juan   | 18             | 9                  | 50%                  |
| 17 | CAICEDO Yorkaeff | 6              | 3                  | 50%                  |
| 8  | DE JESUS Geremy  | 5              | 3                  | 60%                  |
| 11 | OBANDO Allen     | 2              | 1                  | 50%                  |
| 16 | VASQUEZ Yandri   | 4              | 1                  | 25%                  |
| 21 | SANCHEZ Santiago | 6              | 4                  | 66.7%                |

| 25                             |
|--------------------------------|
| Offers Made in Defensive Third |

72

**Offers Made in Middle Third** 