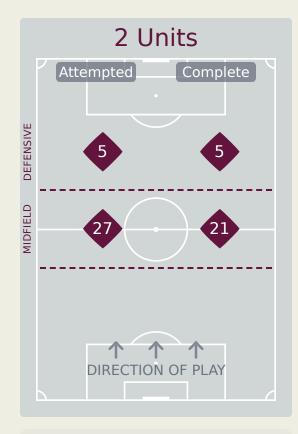

# **In Possession Line Height & Team Length**

# In Possession Line Height & Team Length

Attempted Line Breaks 7
Inside Shape 4
Outside Shape 3

Attempted Line Breaks

118

| Attempted Line Breaks | 77 |
|-----------------------|----|
| Inside Shape          | 45 |
| Outside Shape         | 32 |

| Attempted Line Breaks | 34 |
|-----------------------|----|
| Inside Shape          | 14 |
| Outside Shape         | 20 |

Attempted Line Breaks 8
Inside Shape 6
Outside Shape 2

Attempted Line Breaks 123

| Attempted Line Breaks | 83 |
|-----------------------|----|
| Inside Shape          | 41 |
| Outside Shape         | 42 |

| Attempted Line Breaks | 32 |
|-----------------------|----|
| Inside Shape          | 12 |
| Outside Shape         | 20 |