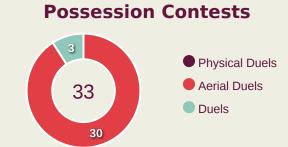

### **Out of Possession**

| #  | Player           | Tackles<br>Made / Won | Blocks | Interceptions | Pressing<br>Direct | Pressing<br>Indirect | Duels Won -<br>Aerial | Duels Won -<br>Physical | Possession<br>Contests<br>won | Clearances | Loose Ball<br>Receptions | Pushing On | Pushing On into Pressing | Possession<br>Regains | Possession<br>Interrupted |
|----|------------------|-----------------------|--------|---------------|--------------------|----------------------|-----------------------|-------------------------|-------------------------------|------------|--------------------------|------------|--------------------------|-----------------------|---------------------------|
| 1  | LOOR Cristhian   | 0 / 0                 | 0      | 0             | 0                  | 0                    | 0                     | 0                       | 0                             | 0          | 3                        | 0          | 0                        | 8                     | 0                         |
| 2  | COLLAHUAZO Jair  | 3 / 0                 | 2      | 2             |                    | 2                    | 1                     |                         | 1                             | 6          | 6                        | 1          | 1                        | 1                     | 5                         |
| 3  | DAVIS Ivis       | 6 / 0                 | 4      | 2             | 4                  | 1                    |                       |                         |                               | 7          | 7                        | 3          |                          | 2                     | 9                         |
| 4  | POLO Jesus       | 8 / 0                 |        |               | 5                  | 2                    | 1                     |                         | 1                             | 4          | 3                        | 2          | 1                        | 3                     | 4                         |
| 6  | RUIZ Elkin       | 4 / 0                 | 1      |               | 6                  | 32                   | 1                     |                         | 1                             | 1          | 3                        | 20         | 13                       |                       | 2                         |
| 7  | ARROYO Keny      | 3/0                   | 1      |               | 3                  | 19                   | 4                     |                         | 4                             | 1          | 10                       | 43         | 18                       | 4                     |                           |
| 10 | BERMUDEZ Michael | 6 / 0                 |        | 1             | 9                  | 43                   | 2                     |                         | 2                             | 4          | 3                        | 39         | 24                       |                       | 5                         |
| 13 | TROYA Rooney     | 2/0                   |        | 1             | 5                  | 21                   |                       |                         |                               | 1          | 3                        | 30         | 13                       |                       | 1                         |
| 14 | SANCHEZ Isaac    | 8 / 0                 | 4      |               | 7                  | 6                    | 1                     |                         | 1                             | 1          | 6                        | 12         | 8                        | 5                     | 2                         |
| 15 | RODRIGUEZ Juan   | 2/0                   | 3      |               | 6                  | 3                    |                       |                         |                               | 1          | 10                       | 7          | 3                        | 1                     | 1                         |
| 17 | CAICEDO Yorkaeff | 7 / 0                 | 4      | 2             | 12                 | 7                    |                       |                         |                               | 1          | 4                        | 11         | 4                        | 1                     | 6                         |
| 8  | DE JESUS Geremy  | 2/0                   |        |               | 6                  | 3                    |                       |                         |                               |            | 3                        | 4          | 3                        |                       | 1                         |
| 11 | OBANDO Allen     |                       |        |               |                    | 1                    | 2                     |                         | 2                             |            | 1                        | 2          | 1                        |                       |                           |
| 16 | VASQUEZ Yandri   |                       | 1      |               |                    | 1                    |                       |                         |                               | 1          |                          | 1          |                          |                       | 2                         |
| 21 | SANCHEZ Santiago |                       |        |               |                    |                      |                       |                         |                               |            |                          |            |                          |                       |                           |

### **Out of Possession**

| #  | Player            | Tackles<br>Made / Won | Blocks | Interceptions | Pressing<br>Direct | Pressing<br>Indirect | Duels Won -<br>Aerial | Duels Won -<br>Physical | Possession<br>Contests<br>won | Clearances | Loose Ball<br>Receptions | Pushing On | Pushing On into Pressing | Possession<br>Regains | Possession<br>Interrupted |
|----|-------------------|-----------------------|--------|---------------|--------------------|----------------------|-----------------------|-------------------------|-------------------------------|------------|--------------------------|------------|--------------------------|-----------------------|---------------------------|
| 1  | PHILLIPE GABRIEL  | 0 / 0                 | 0      | 0             | 0                  | 0                    | 0                     | 0                       | 0                             | 0          | 2                        | 0          | 0                        | 5                     | 0                         |
| 2  | PEDRO LIMA        | 5 / 0                 | 2      | 1             | 6                  | 5                    | 1                     |                         | 2                             | 7          | 8                        | 20         | 6                        | 2                     | 5                         |
| 3  | VITOR REIS        | 1/0                   | 3      | 1             | 3                  |                      | 2                     |                         | 2                             | 8          | 3                        | 6          | 1                        | 7                     | 6                         |
| 4  | DA MATA           | 1/0                   | 5      |               | 2                  | 4                    | 2                     |                         | 2                             | 5          | 5                        | 6          | 2                        | 4                     | 4                         |
| 5  | GUILHERME BATISTA | 2 / 0                 | 1      | 1             | 3                  | 4                    | 1                     |                         | 1                             |            | 4                        | 3          | 1                        | 1                     |                           |
| 7  | RAYAN             | 1/0                   | 1      |               | 2                  | 12                   | 2                     |                         | 2                             | 5          | 1                        | 10         | 9                        | 1                     | 4                         |
| 9  | KAUA ELIAS        | 1/0                   | 1      |               | 2                  | 35                   |                       |                         |                               |            | 3                        | 29         | 19                       |                       |                           |
| 10 | DUDU              | 1/0                   | 2      |               |                    | 31                   |                       |                         |                               |            | 2                        | 21         | 14                       | 1                     |                           |
| 16 | JOAO HENRIQUE     | 7 / 0                 | 3      | 2             | 11                 | 7                    |                       |                         |                               | 6          | 4                        | 15         | 7                        | 5                     | 5                         |
| 18 | SIDNEY            | 3 / 0                 | 1      | 1             | 3                  | 15                   | 1                     |                         | 1                             | 4          | 12                       | 17         | 10                       | 2                     | 3                         |
| 20 | ESTEVAO           | 2 / 0                 | 4      | 1             | 2                  | 17                   | 2                     |                         | 3                             |            | 5                        | 12         | 7                        | 2                     | 2                         |
| 11 | LORRAN            | 1/0                   | 1      | 1             | 2                  | 3                    |                       |                         | 1                             | 1          | 2                        | 3          | 2                        |                       | 2                         |
| 15 | MATHEUS FERREIRA  | 1/0                   |        |               | 1                  | 1                    |                       |                         |                               | 2          | 4                        | 2          | 2                        | 2                     |                           |
| 17 | RIQUELME FILLIPI  |                       |        |               | 1                  | 2                    |                       |                         |                               |            | 1                        | 1          |                          |                       |                           |
| 19 | LUIGHI            |                       | 2      |               | 1                  | 13                   | 2                     |                         | 2                             |            |                          | 11         | 9                        |                       | 1                         |