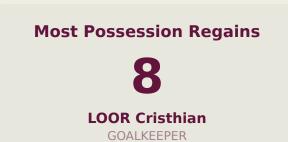

#### **Defensive Actions**

| #  | Player           | Total<br>Possession<br>Regains |
|----|------------------|--------------------------------|
| 1  | LOOR Cristhian   | 8                              |
| 2  | COLLAHUAZO Jair  | 1                              |
| 3  | DAVIS Ivis       | 2                              |
| 4  | POLO Jesus       | 3                              |
| 6  | RUIZ Elkin       |                                |
| 7  | ARROYO Keny      | 4                              |
| 10 | BERMUDEZ Michael |                                |
| 13 | TROYA Rooney     |                                |
| 14 | SANCHEZ Isaac    | 5                              |
| 15 | RODRIGUEZ Juan   | 1                              |
| 17 | CAICEDO Yorkaeff | 1                              |
| 8  | DE JESUS Geremy  |                                |
| 11 | OBANDO Allen     |                                |
| 16 | VASQUEZ Yandri   |                                |
| 21 | SANCHEZ Santiago |                                |