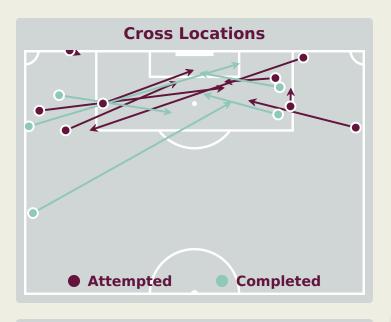

# **Crosses (Open Play)**

| #  | Player            | Incluing | Outswing | Drivon  | Lefted | Cuthook | Push  | Total     |
|----|-------------------|----------|----------|---------|--------|---------|-------|-----------|
| #  | Player            | mswing   | Outswing | Dilveii | Loitea | Culback | Cross | Attempted |
| 1  | PHILLIPE GABRIEL  |          |          |         |        |         |       |           |
| 2  | PEDRO LIMA        |          |          | 1       | 1      |         |       | 2         |
| 3  | VITOR REIS        |          |          |         |        |         |       |           |
| 4  | DA MATA           |          |          |         |        |         |       |           |
| 5  | GUILHERME BATISTA |          |          |         |        |         |       |           |
| 7  | RAYAN             |          |          |         | 1      |         | 1     | 2         |
| 9  | KAUA ELIAS        | 1        |          |         | 1      |         |       | 2         |
| 10 | DUDU              |          |          |         | 1      |         |       | 1         |
| 16 | JOAO HENRIQUE     |          |          |         | 2      |         | 1     | 3         |
| 18 | SIDNEY            |          |          |         |        |         | 1     | 1         |
| 20 | ESTEVAO           | 1        |          |         |        | 1       |       | 2         |
| 11 | LORRAN            |          |          |         |        |         |       |           |
| 15 | MATHEUS FERREIRA  |          |          |         |        |         |       |           |
| 17 | RIQUELME FILLIPI  |          |          |         |        |         |       |           |
| 19 | LUIGHI            |          |          |         |        |         |       |           |