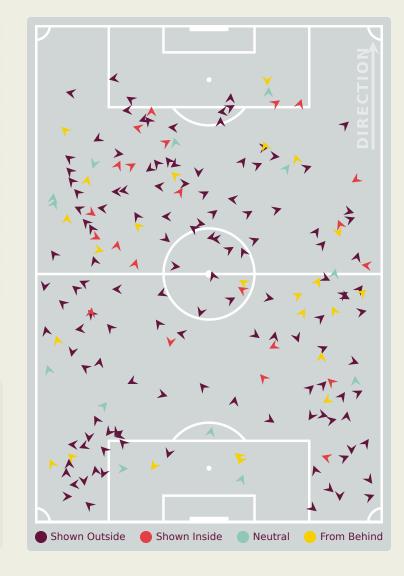

e Height & Team Length**









# **Defensive Line Height & Team Length**









#### **Defensive Pressure**







| 2  | 204  | Total Pressures            | 188    |
|----|------|----------------------------|--------|
|    | 63   | Direct Pressures           | 39     |
| 1. | 49s  | Avg Pressure Duration      | 1.63s  |
|    | 54   | Forced Turnovers           | 42     |
| 9. | .97s | Ball Recovery Time         | 11.84s |
|    | 89   | Pushing on into Pressing   | 89     |
| 1  | .75  | Pushing on                 | 156    |
|    | 42   | Pressing Direction Inside  | 22     |
| 1  | 18   | Pressing Direction Outside | 129    |
|    |      |                            |        |

Most Direct
Pressures

12

CAICEDO Yorkaeff
LEFT BACK

Most Direct
Pressures

11

JOAO HENRIQUE
LEFT BACK





# GOALKEEPING





#### **Goalkeeping Involvement**



#### **Ecuador GK Involvement Timeline**







#### **Brazil GK Involvement Timeline**





#### **Goalkeeping Distribution**



















#### **Goalkeeping Distribution**



















#### **Goal Prevention**













| Total Attempts on Goal | Total Goal    | Save & | Deflect & | Save &  | Save    | No Save |
|------------------------|---------------|--------|-----------|---------|---------|---------|
| Faced                  | Interventions | Retain | Retain    | Deflect | Attempt | Attempt |
| 20                     | Ω             | 1      | 0         | 1       | 5       | 7       |

#### **Goal Prevention**













| Total Attempts on Goal | Total Goal    | Save & | Deflect & | Save &  | Save    | No Sa