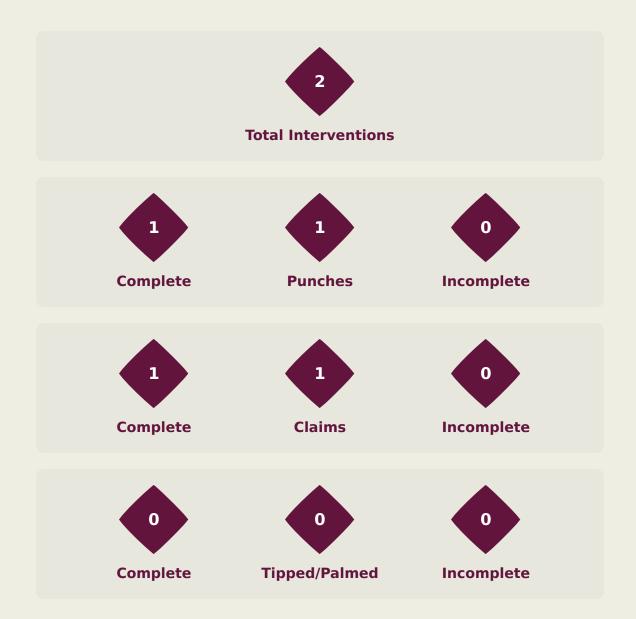

#### **Goal Prevention**

| Total Attempts on Goal | Total Goal    | Save & | Deflect & | Save &  | Save    | No Save |
|------------------------|---------------|--------|-----------|---------|---------|---------|
| Faced                  | Interventions | Retain | Retain    | Deflect | Attempt | Attempt |
| 16                     | 3             | 0      | 0         | 3       | 4       | 9       |