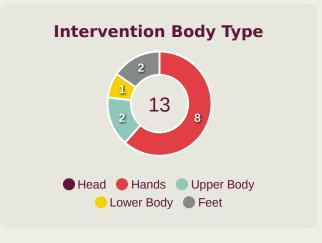

#### **Goal Prevention**

| Total Attempts on Goal | Total Goal    | Save & | Deflect & | Save &  | Save    | No Save |
|------------------------|---------------|--------|-----------|---------|---------|---------|
| Faced                  | Interventions | Retain | Retain    | Deflect | Attempt | Attempt |
| 20                     | Ω             | 1      | 0         | 1       | 5       | 7       |