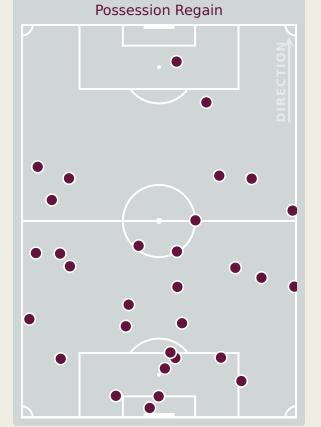

#### **Defensive Actions**

| #  | Player            | Total<br>Possession<br>Regains |
|----|-------------------|--------------------------------|
| 1  | PHILLIPE GABRIEL  | 5                              |
| 2  | PEDRO LIMA        | 2                              |
| 3  | VITOR REIS        | 7                              |
| 4  | DA MATA           | 4                              |
| 5  | GUILHERME BATISTA | 1                              |
| 7  | RAYAN             | 1                              |
| 9  | KAUA ELIAS        |                                |
| 10 | DUDU              | 1                              |
| 16 | JOAO HENRIQUE     | 5                              |
| 18 | SIDNEY            | 2                              |
| 20 | ESTEVAO           | 2                              |
| 11 | LORRAN            |                                |
| 15 | MATHEUS FERREIRA  | 2                              |
| 17 | RIQUELME FILLIPI  |                                |
| 19 | LUIGHI            |                                |