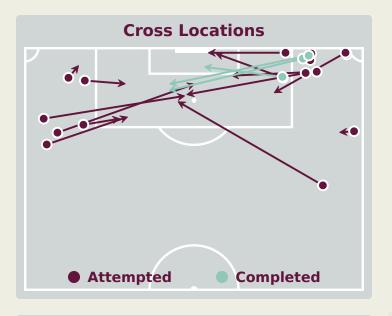

# **Crosses (Open Play)**

| #  | Player           | Inswing | Outswing | Drivon | Lofted | Cuthack | Push | Total     |
|----|------------------|---------|----------|--------|--------|---------|------|-----------|
|    |                  |         |          |        |        |         |      | Attempted |
| 1  | LOOR Cristhian   |         |          |        |        |         |      |           |
| 2  | COLLAHUAZO Jair  |         |          |        |        |         |      |           |
| 3  | DAVIS Ivis       |         |          |        |        |         |      |           |
| 4  | POLO Jesus       |         | 1        |        | 1      |         |      | 2         |
| 6  | RUIZ Elkin       |         |          |        | 2      |         | 1    | 3         |
| 7  | ARROYO Keny      |         | 2        | 1      | 2      |         | 1    | 6         |
| 10 | BERMUDEZ Michael |         |          |        |        |         | 1    | 1         |
| 13 | TROYA Rooney     |         |          |        | 1      |         |      | 1         |
| 14 | SANCHEZ Isaac    |         |          |        |        |         | 3    | 3         |
| 15 | RODRIGUEZ Juan   |         |          |        |        |         |      |           |
| 17 | CAICEDO Yorkaeff |         |          |        |        |         |      |           |
| 8  | DE JESUS Geremy  | 1       |          |        |        |         |      | 1         |
| 11 | OBANDO Allen     |         |          |        |        |         |      |           |
| 16 | VASQUEZ Yandri   |         |          |        |        |         |      |           |
| 21 | SANCHEZ Santiago |         | 1        |        |        |         | 1    | 2         |