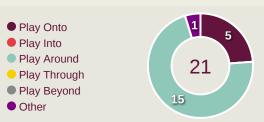

ures           | 39     |
| 1. | 49s  | Avg Pressure Duration      | 1.63s  |
|    | 54   | Forced Turnovers           | 42     |
| 9. | .97s | Ball Recovery Time         | 11.84s |
|    | 89   | Pushing on into Pressing   | 89     |
| 1  | .75  | Pushing on                 | 156    |
|    | 42   | Pressing Direction Inside  | 22     |
| 1  | 18   | Pressing Direction Outside | 129    |
|    |      |                            |        |

Most Direct
Pressures

12

CAICEDO Yorkaeff
LEFT BACK

Most Direct
Pressures

11

JOAO HENRIQUE
LEFT BACK





# GOALKEEPING





#### **Goalkeeping Involvement**



#### **Ecuador GK Involvement Timeline**







#### **Brazil GK Involvement Timeline**





#### **Goalkeeping Distribution**



















#### **Goalkeeping Distribution**



















#### **Goal Prevention**













| Total Attempts on Goal | Total Goal    | Save & | Deflect & | Save &  | Save    | No Save |
|------------------------|---------------|--------|-----------|---------|---------|---------|
| Faced                  | Interventions | Retain | Retain    | Deflect | Attempt | Attempt |
| 20                     | Ω             | 1      | 0         | 1       | 5       | 7       |

#### **Goal Prevention**













| Total Attempts on Goal | Total Goal    | Save & | Deflect & | Save &  | Save    | No Save |
|------------------------|---------------|--------|-----------|---------|---------|---------|
| Faced                  | Interventions | Retain | Retain    | Deflect | Attempt | Attempt |
| 16                     | 3             | 0      | 0