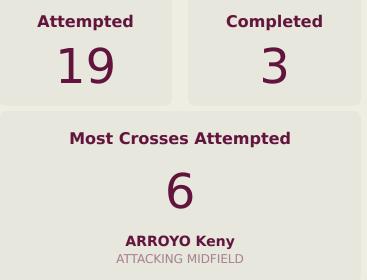

# **Crosses (Open Play)**

| #  | Player           | Inswing | Outswing | Drivon | Lofted | Cuthack | Push | Total     |
|----|------------------|---------|----------|--------|--------|---------|------|-----------|
|    |                  |         |          |        |        |         |      | Attempted |
| 1  | LOOR Cristhian   |         |          |        |        |         |      |           |
| 2  | COLLAHUAZO Jair  |         |          |        |        |         |      |           |
| 3  | DAVIS Ivis       |         |          |        |        |         |      |           |
| 4  | POLO Jesus       |         | 1        |        | 1      |         |      | 2         |
| 6  | RUIZ Elkin       |         |          |        | 2      |         | 1    | 3         |
| 7  | ARROYO Keny      |         | 2        | 1      | 2      |         | 1    | 6         |
| 10 | BERMUDEZ Michael |         |          |        |        |         | 1    | 1         |
| 13 | TROYA Rooney     |         |          |        | 1      |         |      | 1         |
| 14 | SANCHEZ Isaac    |         |          |        |        |         | 3    | 3         |
| 15 | RODRIGUEZ Juan   |         |          |        |        |         |      |           |
| 17 | CAICEDO Yorkaeff |         |          |        |        |         |      |           |
| 8  | DE JESUS Geremy  | 1       |          |        |        |         |      | 1         |
| 11 | OBANDO Allen     |         |          |        |        |         |      |           |
| 16 | VASQUEZ Yandri   |         |          |        |        |         |      |           |
| 21 | SANCHEZ Santiago |         | 1        |        |        |         | 1    | 2         |

#### **In Possession - Distributions**

| #  | Player           | Passes<br>Attempted | Passes<br>Completed | Pass<br>Completion<br>% | Switches of<br>Play | Crosses<br>Attempted | Crosses<br>Completed | Line Breaks<br>Attempted | Line Breaks<br>Completed | Line Break<br>Completion<br>% | Ball<br>Progressions | Take Ons | Step Ins | Attempts at<br>Goal | Goals |
|----|------------------|---------------------|---------------------|-------------------------|---------------------|----------------------|----------------------|--------------------------|--------------------------|-------------------------------|----------------------|----------|----------|---------------------|-------|
| 1  | LOOR Cristhian   | 38                  | 32                  | 84%                     | 0                   | 0                    | 0                    | 12                       | 7                        | 58%                           | 0                    | 0        | 0        | 0                   | 0     |
| 2  | COLLAHUAZO Jair  | 37                  | 30                  | 81%                     |                     |                      |                      | 12                       | 6                        | 50%                           | 1                    |          | 1        | 2                   |       |
| 3  | DAVIS Ivis       | 51                  | 42                  | 82%                     |                     |                      |                      | 15                       | 11                       | 73%                           | 2                    |          | 2        |                     |       |
| 4  | POLO Jesus       | 44                  | 34                  | 77%                     |                     | 2                    | 1                    | 18                       | 9                        | 50%                           |                      |          |          | 1                   |       |
| 6  | RUIZ Elkin       | 30                  | 27                  | 90%                     |                     | 4                    | 1                    | 6                        | 4                        | 66%                           |                      |          |          | 3                   |       |
| 7  | ARROYO Keny      | 45                  | 38                  | 84%                     |                     | 12                   | 2                    | 10                       | 7                        | 70%                           | 8                    | 3        | 5        | 1                   |       |
| 10 | BERMUDEZ Michael | 24                  | 19                  | 79%                     |                     | 1                    |                      | 2                        | 2                        | 100%                          |                      |          |          | 4                   | 1     |
| 13 | TROYA Rooney     | 37                  | 35                  | 95%                     |                     | 1                    |                      | 5                        | 4                        | 80%                           |                      |          |          |                     |       |
| 14 | SANCHEZ Isaac    | 39                  | 31                  | 79%                     |                     | 3                    |                      | 13                       | 10                       | 76%                           |                      |          |          | 1                   |       |
| 15 | RODRIGUEZ Juan   | 52                  | 48                  | 92%                     |                     |                      |                      | 14                       | 12                       | 85%                           | 2                    |          | 2        |                     |       |
| 17 | CAICEDO Yorkaeff | 23                  | 16                  | 70%                     |                     |                      |                      | 5                        | 3                        | 60%                           | 1                    |          | 1        | 2                   |       |
| 8  | DE JESUS Geremy  | 14                  | 13                  | 93%                     |                     | 2                    |                      | 6                        | 5                        | 83%                           |                      |          |          |                     |       |
| 11 | OBANDO Allen     | 4                   | 3                   | 75%                     |                     |                      |                      |                          |                          |                               |                      |          |          |                     |       |
| 16 | VASQUEZ Yandri   | 1                   |                     |                         |                     |                      |                      |                          |                          |                               |                      |          |          | 1                   |       |
| 21 | SANCHEZ Santiago | 4                   | 3                   | 75%                     |                     | 2                    |                      |                          |                          |                               | 1                    |          | 1        |                     |       |