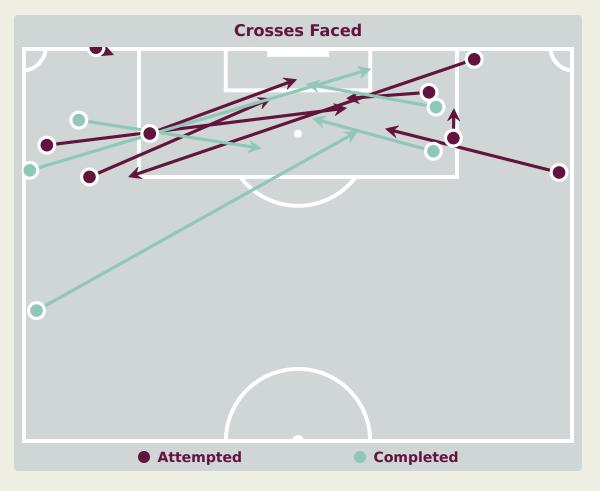

#### **Delivery Types Faced**

| Total | In Swing | Out Swing | Driven | Lofted | Cutback | Push |
|-------|----------|-----------|--------|--------|---------|------|
| 20    | 7        | 1         | 1      | 7      | 1       | 3    |

#### **Delivery Types Faced**

| Total | In Swing | Out Swing | Driven | Lofted | Cutback | Push |
|-------|----------|-----------|--------|--------|---------|------|
| 27    | 8        | 4         | 1      | 7      |         | 7    |