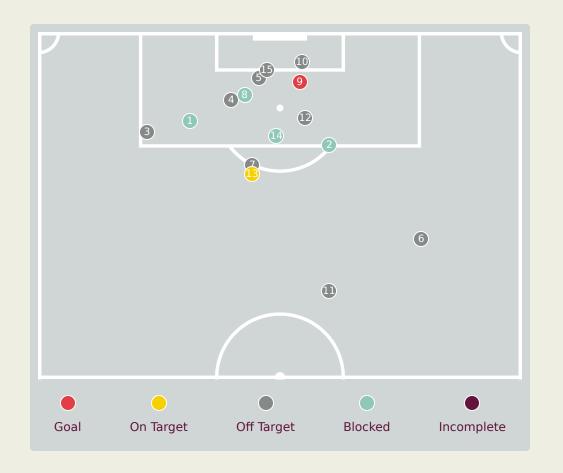

| Key | Outcome    | Shots |
|-----|------------|-------|
| •   | Goals      | 1     |
| •   | On Target  | 1     |
| •   | Off Target | 9     |
|     | Blocked    | 4     |
| •   | Incomplete | 0     |

| Time | Player              | Outcome                                | Body Part  | Delivery Type    |
|------|---------------------|----------------------------------------|------------|------------------|
| 8    | 6 RUIZ Elkin        | Incomplete - Blocked                   | Left Foot  | Pass             |
| 16   | 14 SANCHEZ Isaac    | Incomplete - Blocked                   | Right Foot | Pass             |
| 19   | 17 CAICEDO Yorkaeff | Off Target                             | Left Foot  | Ball Progression |
| 20   | 6 RUIZ Elkin        | Deflected Off Target - Defensive Event | Left Foot  | Pass             |
| 21   | 10 BERMUDEZ Michael | Off Target                             | Right Foot | Loose Ball       |
| 23   | 4 POLO Jesus        | Off Target                             | Right Foot | Pass             |
| 45   | 2 COLLAHUAZO Jair   | Off Target                             | Left Foot  | Loose Ball       |
| 48   | 17 CAICEDO Yorkaeff | Incomplete - Blocked                   | Left Foot  | Pass             |
| 48   | 10 BERMUDEZ Michael | On Target - Goal                       | Right Foot | Loose Ball       |
| 48   | 10 BERMUDEZ Michael | Off Target                             | Right Foot | Cross            |
| 61   | 7 ARROYO Keny       | Off Target                             | Left Foot  | Freekick         |
| 65   | 6 RUIZ Elkin        | Off Target                             | Left Foot  | Loose Ball       |
| 71   | 10 BERMUDEZ Michael | On Target - Saved                      | Right Foot | Pass             |
| 87   | 16 VASQUEZ Yandri   | Incomplete - Blocked                   | Right Foot | Pass             |
| 94   | 2 COLLAHUAZO Jair   | Deflected Off Target - Defensive Event | Right Foot | Pass             |