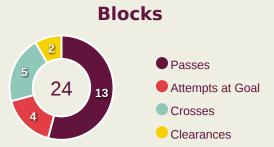

### **Out of Possession**

| #  | Player           | Tackles<br>Made / Won | Blocks | Interceptions | Pressing<br>Direct | Pressing<br>Indirect | Duels Won -<br>Aerial | Duels Won -<br>Physical | Possession<br>Contests<br>won | Clearances | Loose Ball<br>Receptions | Pushing On | Pushing On into Pressing | Possession<br>Regains | Possession<br>Interrupted |
|----|------------------|-----------------------|--------|---------------|--------------------|----------------------|-----------------------|-------------------------|-------------------------------|------------|--------------------------|------------|--------------------------|-----------------------|---------------------------|
| 1  | LOOR Cristhian   | 0 / 0                 | 0      | 0             | 0                  | 0                    | 0                     | 0                       | 0                             | 0          | 3                        | 0          | 0                        | 8                     | 0                         |
| 2  | COLLAHUAZO Jair  | 3 / 0                 | 2      | 2             |                    | 2                    | 1                     |                         | 1                             | 6          | 6                        | 1          | 1                        | 1                     | 5                         |
| 3  | DAVIS Ivis       | 6 / 0                 | 4      | 2             | 4                  | 1                    |                       |                         |                               | 7          | 7                        | 3          |                          | 2                     | 9                         |
| 4  | POLO Jesus       | 8 / 0                 |        |               | 5                  | 2                    | 1                     |                         | 1                             | 4          | 3                        | 2          | 1                        | 3                     | 4                         |
| 6  | RUIZ Elkin       | 4 / 0                 | 1      |               | 6                  | 32                   | 1                     |                         | 1                             | 1          | 3                        | 20         | 13                       |                       | 2                         |
| 7  | ARROYO Keny      | 3/0                   | 1      |               | 3                  | 19                   | 4                     |                         | 4                             | 1          | 10                       | 43         | 18                       | 4                     |                           |
| 10 | BERMUDEZ Michael | 6 / 0                 |        | 1             | 9                  | 43                   | 2                     |                         | 2                             | 4          | 3                        | 39         | 24                       |                       | 5                         |
| 13 | TROYA Rooney     | 2/0                   |        | 1             | 5                  | 21                   |                       |                         |                               | 1          | 3                        | 30         | 13                       |                       | 1                         |
| 14 | SANCHEZ Isaac    | 8 / 0                 | 4      |               | 7                  | 6                    | 1                     |                         | 1                             | 1          | 6                        | 12         | 8                        | 5                     | 2                         |
| 15 | RODRIGUEZ Juan   | 2/0                   | 3      |               | 6                  | 3                    |                       |                         |                               | 1          | 10                       | 7          | 3                        | 1                     | 1                         |
| 17 | CAICEDO Yorkaeff | 7 / 0                 | 4      | 2             | 12                 | 7                    |                       |                         |                               | 1          | 4                        | 11         | 4                        | 1                     | 6                         |
| 8  | DE JESUS Geremy  | 2/0                   |        |               | 6                  | 3                    |                       |                         |                               |            | 3                        | 4          | 3                        |                       | 1                         |
| 11 | OBANDO Allen     |                       |        |               |                    | 1                    | 2                     |                         | 2                             |            | 1                        | 2          | 1                        |                       |                           |
| 16 | VASQUEZ Yandri   |                       | 1      |               |                    | 1                    |                       |                         |                               | 1          |                          | 1          |                          |                       | 2                         |
| 21 | SANCHEZ Santiago |                       |        |               |                    |                      |                       |                         |                               |            |                          |            |                          |                       |                           |