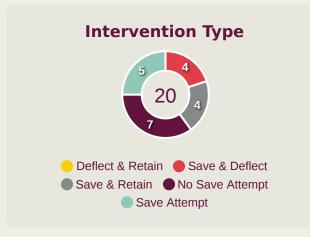

#### **Goal Prevention**

| Total Attempts on Goal | Total Goal    | Save & | Deflect & | Save &  | Save    | No Save |
|------------------------|---------------|--------|-----------|---------|---------|---------|
| Faced                  | Interventions | Retain | Retain    | Deflect | Attempt | Attempt |
| 16                     | 3             | 0      | 0         | 3       | 4       | 9       |