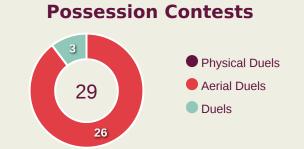

### **Out of Possession**

| #  | Player            | Tackles<br>Made / Won | Blocks | Interceptions | Pressing<br>Direct | Pressing<br>Indirect | Duels Won -<br>Aerial | Duels Won -<br>Physical | Possession<br>Contests<br>won | Clearances | Loose Ball<br>Receptions | Pushing On | Pushing On into Pressing | Possession<br>Regains | Possession<br>Interrupted |
|----|-------------------|-----------------------|--------|---------------|--------------------|----------------------|-----------------------|-------------------------|-------------------------------|------------|--------------------------|------------|--------------------------|-----------------------|---------------------------|
| 1  | PHILLIPE GABRIEL  | 0 / 0                 | 0      | 0             | 0                  | 0                    | 0                     | 0                       | 0                             | 0          | 2                        | 0          | 0                        | 5                     | 0                         |
| 2  | PEDRO LIMA        | 5 / 0                 | 2      | 1             | 6                  | 5                    | 1                     |                         | 2                             | 7          | 8                        | 20         | 6                        | 2                     | 5                         |
| 3  | VITOR REIS        | 1/0                   | 3      | 1             | 3                  |                      | 2                     |                         | 2                             | 8          | 3                        | 6          | 1                        | 7                     | 6                         |
| 4  | DA MATA           | 1/0                   | 5      |               | 2                  | 4                    | 2                     |                         | 2                             | 5          | 5                        | 6          | 2                        | 4                     | 4                         |
| 5  | GUILHERME BATISTA | 2 / 0                 | 1      | 1             | 3                  | 4                    | 1                     |                         | 1                             |            | 4                        | 3          | 1                        | 1                     |                           |
| 7  | RAYAN             | 1/0                   | 1      |               | 2                  | 12                   | 2                     |                         | 2                             | 5          | 1                        | 10         | 9                        | 1                     | 4                         |
| 9  | KAUA ELIAS        | 1/0                   | 1      |               | 2                  | 35                   |                       |                         |                               |            | 3                        | 29         | 19                       |                       |                           |
| 10 | DUDU              | 1/0                   | 2      |               |                    | 31                   |                       |                         |                               |            | 2                        | 21         | 14                       | 1                     |                           |
| 16 | JOAO HENRIQUE     | 7 / 0                 | 3      | 2             | 11                 | 7                    |                       |                         |                               | 6          | 4                        | 15         | 7                        | 5                     | 5                         |
| 18 | SIDNEY            | 3 / 0                 | 1      | 1             | 3                  | 15                   | 1                     |                         | 1                             | 4          | 12                       | 17         | 10                       | 2                     | 3                         |
| 20 | ESTEVAO           | 2 / 0                 | 4      | 1             | 2                  | 17                   | 2                     |                         | 3                             |            | 5                        | 12         | 7                        | 2                     | 2                         |
| 11 | LORRAN            | 1/0                   | 1      | 1             | 2                  | 3                    |                       |                         | 1                             | 1          | 2                        | 3          | 2                        |                       | 2                         |
| 15 | MATHEUS FERREIRA  | 1/0                   |        |               | 1                  | 1                    |                       |                         |                               | 2          | 4                        | 2          | 2                        | 2                     |                           |
| 17 | RIQUELME FILLIPI  |                       |        |               | 1                  | 2                    |                       |                         |                               |            | 1                        | 1          |                          |                       |                           |
| 19 | LUIGHI            |                       | 2      |               | 1                  | 13                   | 2                     |                         | 2                             |            |                          | 11         | 9                        |                       | 1                         |