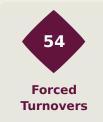

#### **Defensive Pressure**

| 2  | 204  | Total Pressures            | 188    |
|----|------|----------------------------|--------|
|    | 63   | Direct Pressures           | 39     |
| 1. | 49s  | Avg Pressure Duration      | 1.63s  |
|    | 54   | Forced Turnovers           | 42     |
| 9. | .97s | Ball Recovery Time         | 11.84s |
|    | 89   | Pushing on into Pressing   | 89     |
| 1  | .75  | Pushing on                 | 156    |
|    | 42   | Pressing Direction Inside  | 22     |
| 1  | 18   | Pressing Direction Outside | 129    |
|    |      |                            |        |