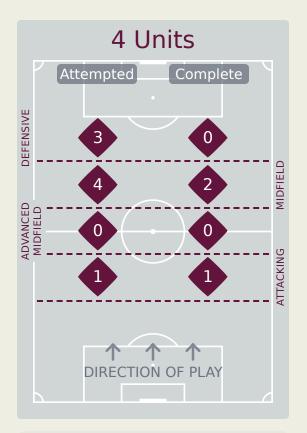

# **In Possession Line Height & Team Length**

# In Possession Line Height & Team Length

Attempted Line Breaks 7
Inside Shape 4
Outside Shape 3

Attempted Line Breaks

118

| Attempted Line Breaks | 77 |
|-----------------------|----|
| Inside Shape          | 45 |
| Outside Shape         | 32 |

| Attempted Line Breaks | 34 |
|-----------------------|----|
| Inside Shape          | 14 |
| Outside Shape         | 20 |

Attempted Line Breaks 8
Inside Shape 6
Outside Shape 2

Attempted Line Breaks 123

| Attempted Line Breaks | 83 |
|-----------------------|----|
| Inside Shape          | 41 |
| Outside Shape         | 42 |

| Attempted Line Breaks | 32 |
|-----------------------|----|
| Inside Shape          | 12 |
| Outside Shape         | 20 |