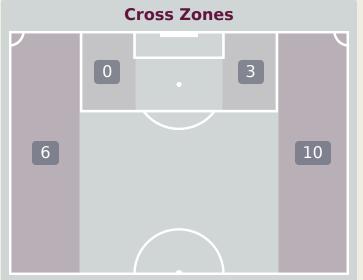

# **Crosses (Open Play)**

| #  | Player           | Inswing | Outswing | Drivon | Lofted | Cuthack | Push | Total     |
|----|------------------|---------|----------|--------|--------|---------|------|-----------|
|    |                  |         |          |        |        |         |      | Attempted |
| 1  | LOOR Cristhian   |         |          |        |        |         |      |           |
| 2  | COLLAHUAZO Jair  |         |          |        |        |         |      |           |
| 3  | DAVIS Ivis       |         |          |        |        |         |      |           |
| 4  | POLO Jesus       |         | 1        |        | 1      |         |      | 2         |
| 6  | RUIZ Elkin       |         |          |        | 2      |         | 1    | 3         |
| 7  | ARROYO Keny      |         | 2        | 1      | 2      |         | 1    | 6         |
| 10 | BERMUDEZ Michael |         |          |        |        |         | 1    | 1         |
| 13 | TROYA Rooney     |         |          |        | 1      |         |      | 1         |
| 14 | SANCHEZ Isaac    |         |          |        |        |         | 3    | 3         |
| 15 | RODRIGUEZ Juan   |         |          |        |        |         |      |           |
| 17 | CAICEDO Yorkaeff |         |          |        |        |         |      |           |
| 8  | DE JESUS Geremy  | 1       |          |        |        |         |      | 1         |
| 11 | OBANDO Allen     |         |          |        |        |         |      |           |
| 16 | VASQUEZ Yandri   |         |          |        |        |         |      |           |
| 21 | SANCHEZ Santiago |         | 1        |        |        |         | 1    | 2         |