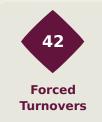

#### **Defensive Pressure**

| 2  | 204  | Total Pressures            | 188    |
|----|------|----------------------------|--------|
|    | 63   | Direct Pressures           | 39     |
| 1. | 49s  | Avg Pressure Duration      | 1.63s  |
|    | 54   | Forced Turnovers           | 42     |
| 9. | .97s | Ball Recovery Time         | 11.84s |
|    | 89   | Pushing on into Pressing   | 89     |
| 1  | .75  | Pushing on                 | 156    |
|    | 42   | Pressing Direction Inside  | 22     |
| 1  | 18   | Pressing Direction Outside | 129    |
|    |      |                            |        |