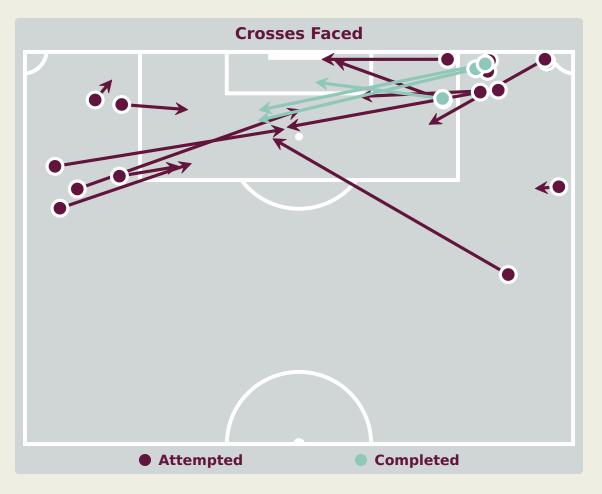

#### **Delivery Types Faced**

| Total | In Swing | Out Swing | Driven | Lofted | Cutback | Push |
|-------|----------|-----------|--------|--------|---------|------|
| 20    | 7        | 1         | 1      | 7      | 1       | 3    |

#### **Delivery Types Faced**

| Total | In Swing | Out Swing | Driven | Lofted | Cutback | Push |
|-------|----------|-----------|--------|--------|---------|------|
| 27    | 8        | 4         | 1      | 7      |         | 7    |