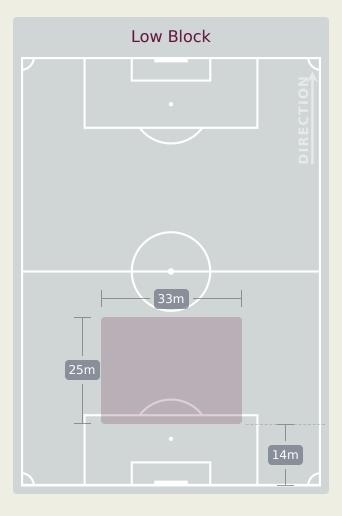

# **In Possession Line Height & Team Length**

# In Possession Line Height & Team Length

Attempted Line Breaks 7
Inside Shape 4
Outside Shape 3

Attempted Line Breaks

118

| Attempted Line Breaks | 77 |
|-----------------------|----|
| Inside Shape          | 45 |
| Outside Shape         | 32 |

| Attempted Line Breaks | 34 |
|-----------------------|----|
| Inside Shape          | 14 |
| Outside Shape         | 20 |

Attempted Line Breaks 8
Inside Shape 6
Outside Shape 2

Attempted Line Breaks 123

| Attempted Line Breaks | 83 |
|-----------------------|----|
| Inside Shape          | 41 |
| Outside Shape         | 42 |

| Attempted Line Breaks | 32 |
|-----------------------|----|
| Inside Shape          | 12 |
| Outside Shape         | 20 |