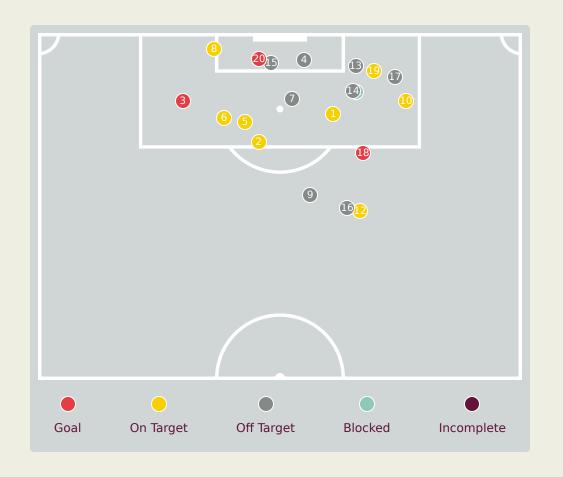

| Key | Outcome    | Shots |
|-----|------------|-------|
| •   | Goals      | 3     |
| •   | On Target  | 8     |
| •   | Off Target | 8     |
|     | Blocked    | 1     |
| •   | Incomplete | 0     |

| Time | Player       | Outcome                                | Body Part  | Delivery Type    |
|------|--------------|----------------------------------------|------------|------------------|
| 11   | 9 KAUA ELIAS | On Target                              | Head       | Cross            |
| 12   | 10 DUDU      | On Target - Saved                      | Left Foot  | Pass             |
| 13   | 20 ESTEVAO   | On Target - Goal                       | Left Foot  | Pass             |
| 26   | 3 VITOR REIS | Off Target                             | Head       | Corner           |
| 32   | 20 ESTEVAO   | On Target - Saved                      | Left Foot  | Cross            |
| 34   | 7 RAYAN      | On Target                              | Right Foot | Other            |
| 34   | 9 KAUA ELIAS | Off Target                             | Right Foot | Cross            |
| 38   | 20 ESTEVAO   | Deflected On Target - Saved            | Left Foot  | Other            |
| 39   | 2 PEDRO LIMA | Off Target                             | Right Foot | Loose Ball       |
| 40   | 2 PEDRO LIMA | On Target - Saved                      | Right Foot | Ball Progression |
| 41   | 10 DUDU      | Incomplete - Blocked                   | Right Foot | Pass             |
| 44   | 2 PEDRO LIMA | On Target - Saved                      | Right Foot | Ball Progression |
| 52   | 20 ESTEVAO   | Off Target                             | Right Foot | Pass             |
| 57   | 2 PEDRO LIMA | Deflected Off Target - Defensive Event | Right Foot | Loose Ball       |
| 63   | 7 RAYAN      | Deflected Off Target - Defensive Event | Head       | Corner           |
| 65   | 2 PEDRO LIMA | Off Target                             | Right Foot | Pass             |
| 66   | 19 LUIGHI    | Off Target                             | Right Foot | Pass             |
|      |              |                                        |            |                  |

| Time | Player              | Outcome                    | Body Part  | Delivery Type |
|------|---------------------|----------------------------|------------|---------------|
| 70   | 20 ESTEVAO          | Deflected On Target - Goal | Left Foot  | Freekick      |
| 84   | 17 RIQUELME FILLIPI | On Target - Saved          | Right Foot | Other         |
| 89   | 19 LUIGHI           | On Target - Goal           | Right Foot | Cross         |