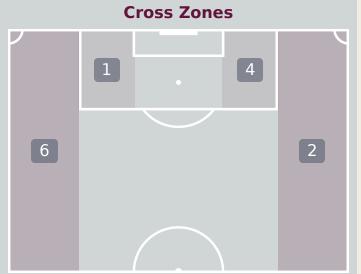

# **Crosses (Open Play)**

| #  | Player            | Incluing | Outswing | Drivon  | Lefted | Cuthook | Push  | Total     |
|----|-------------------|----------|----------|---------|--------|---------|-------|-----------|
| #  | Player            | mswing   | Outswing | Dilveii | Loitea | Culback | Cross | Attempted |
| 1  | PHILLIPE GABRIEL  |          |          |         |        |         |       |           |
| 2  | PEDRO LIMA        |          |          | 1       | 1      |         |       | 2         |
| 3  | VITOR REIS        |          |          |         |        |         |       |           |
| 4  | DA MATA           |          |          |         |        |         |       |           |
| 5  | GUILHERME BATISTA |          |          |         |        |         |       |           |
| 7  | RAYAN             |          |          |         | 1      |         | 1     | 2         |
| 9  | KAUA ELIAS        | 1        |          |         | 1      |         |       | 2         |
| 10 | DUDU              |          |          |         | 1      |         |       | 1         |
| 16 | JOAO HENRIQUE     |          |          |         | 2      |         | 1     | 3         |
| 18 | SIDNEY            |          |          |         |        |         | 1     | 1         |
| 20 | ESTEVAO           | 1        |          |         |        | 1       |       | 2         |
| 11 | LORRAN            |          |          |         |        |         |       |           |
| 15 | MATHEUS FERREIRA  |          |          |         |        |         |       |           |
| 17 | RIQUELME FILLIPI  |          |          |         |        |         |       |           |
| 19 | LUIGHI            |          |          |         |        |         |       |           |