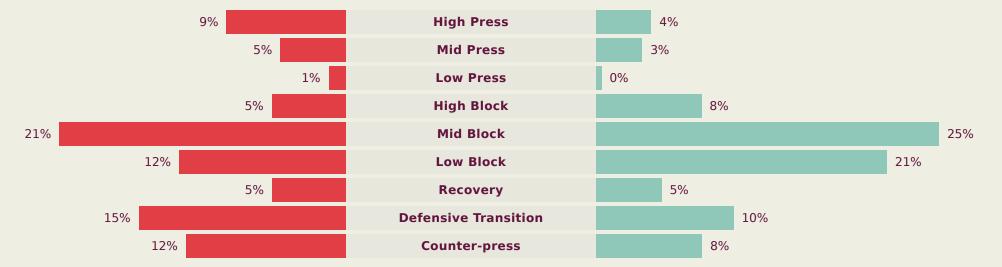

| 98        |  |  |  |
| 27        |                 | Crosses                       |          |  | 20        |  |  |  |
| 15        | E               | Ball Progressions             |          |  | 25        |  |  |  |
| 204 (63)  | Defensive Press | ures Applied (Direct Pressure | es)      |  | 188 (39)  |  |  |  |
| 54        | F               | Forced Turnovers              |          |  |           |  |  |  |
| 67        |                 |                               | 68       |  |           |  |  |  |
| 100 km    | Tota            |                               | 108.2 km |  |           |  |  |  |
| 6 km      | Zone 4 - Low    |                               | 5.7 km   |  |           |  |  |  |



#### **Phases of Play**



#### **IN POSSESSION**



#### **OUT OF POSSESSION**





# IN POSSESSION





# **In Possession Line Height & Team Length**









# In Possession Line Height & Team Length













Attempted Line Breaks 7
Inside Shape 4
Outside Shape 3

Attempted Line Breaks

118









| Attempted Line Breaks | 77 |
|-----------------------|----|
| Inside Shape          | 45 |
| Outside Shape         | 32 |



| Attempted Line Breaks | 34 |
|-----------------------|----|
| Inside Shape          | 14 |
| Outside Shape         | 20 |





Attempted Line Breaks 8
Inside Shape 6
Outside Shape 2

Attempted Line Breaks 123









| Attempted Line Breaks | 83 |
|-----------------------|----|
| Inside Shape          | 41 |
| Outside Shape         | 42 |



| Attempted Line Breaks | 32 |
|-----------------------|----|
| Inside Shape          | 12 |
| Outs