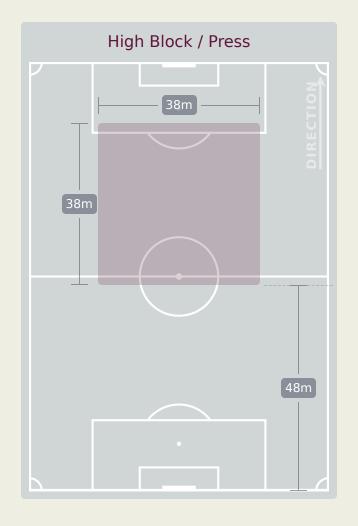

#### **Defensive Pressure**

| 2  | 204  | Total Pressures            | 188    |
|----|------|----------------------------|--------|
|    | 63   | Direct Pressures           | 39     |
| 1. | 49s  | Avg Pressure Duration      | 1.63s  |
|    | 54   | Forced Turnovers           | 42     |
| 9. | .97s | Ball Recovery Time         | 11.84s |
|    | 89   | Pushing on into Pressing   | 89     |
| 1  | .75  | Pushing on                 | 156    |
|    | 42   | Pressing Direction Inside  | 22     |
| 1  | 18   | Pressing Direction Outside | 129    |
|    |      |                            |        |