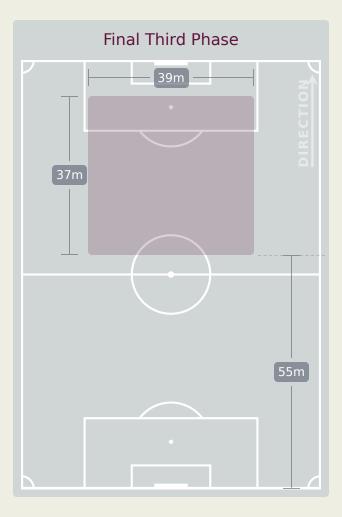

| E               | Ball Progressions             |          |  | 25        |  |  |  |
| 204 (63)  | Defensive Press | ures Applied (Direct Pressure | es)      |  | 188 (39)  |  |  |  |
| 54        | F               | Forced Turnovers              |          |  |           |  |  |  |
| 67        |                 |                               | 68       |  |           |  |  |  |
| 100 km    | Tota            |                               | 108.2 km |  |           |  |  |  |
| 6 km      | Zone 4 - Low    |                               | 5.7 km   |  |           |  |  |  |



#### **Phases of Play**



#### **IN POSSESSION**



#### **OUT OF POSSESSION**





# IN POSSESSION





# **In Possession Line Height & Team Length**









# In Possession Line Height & Team Length













Attempted Line Breaks 7
Inside Shape 4
Outside Shape 3

Attempted Line Breaks

118









| Attempted Line Breaks | 77 |
|-----------------------|----|
| Inside Shape          | 45 |
| Outside Shape         | 32 |



| Attempted Line Breaks | 34 |
|-----------------------|----|
| Inside Shape          | 14 |
| Outside Shape         | 20 |





Attempted Line Breaks 8
Inside Shape 6
Outside Shape 2

Attempted Line Breaks 123









| Attempted Line Breaks | 83 |
|-----------------------|----|
| Inside Shape          | 41 |
| Outside Shape         | 42 |



| Attempted Line Breaks | 32 |
|-----------------------|----|
| Inside Shape          | 12 |
| Outside Shape         | 20 |





|    |                  | <u> </u>                    |                             |