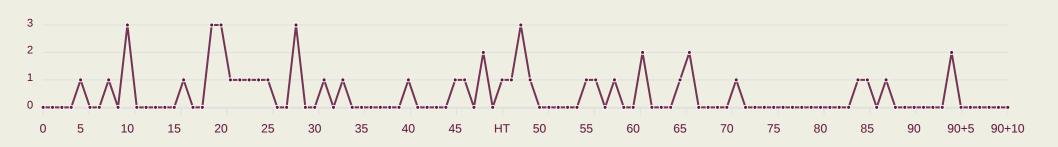

s            | 188    |
|----|------|----------------------------|--------|
|    | 63   | Direct Pressures           | 39     |
| 1. | 49s  | Avg Pressure Duration      | 1.63s  |
|    | 54   | Forced Turnovers           | 42     |
| 9. | .97s | Ball Recovery Time         | 11.84s |
|    | 89   | Pushing on into Pressing   | 89     |
| 1  | .75  | Pushing on                 | 156    |
|    | 42   | Pressing Direction Inside  | 22     |
| 1  | 18   | Pressing Direction Outside | 129    |
|    |      |                            |        |

Most Direct
Pressures

12

CAICEDO Yorkaeff
LEFT BACK

Most Direct
Pressures

11

JOAO HENRIQUE
LEFT BACK





# GOALKEEPING





#### **Goalkeeping Involvement**



#### **Ecuador GK Involvement Timeline**







#### **Brazil GK Involvement Timeline**





#### **Goalkeeping Distribution**



















#### **Goalkeeping Distribution**



















#### **Goal Prevention**













| Total Attempts on Goal | Total Goal    | Save & | Deflect & | Save &  | Save    | No Save |
|------------------------|---------------|--------|-----------|---------|---------|---------|
| Faced                  | Interventions | Retain | Retain    | Deflect | Attempt | Attempt |
| 20                     | Ω             | 1      | 0         | 1       | 5       | 7       |

#### **Goal Prevention**













| Total Attempts on Goal | Total Goal    | Save & | Deflect & | Save &  | Save    | No Save |
|------------------------|---------------|--------|-----------|---------|---------|---------|
| Faced                  | Interventions | Retain