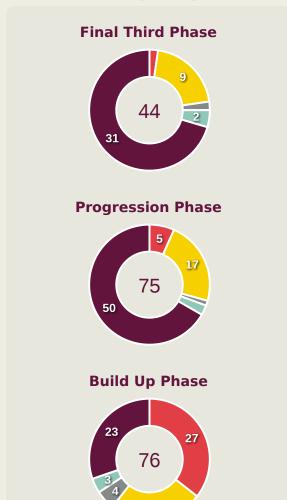

#### **Movement Types by Phase**

#### **Build Up Phase**

#### **Top Ranked Players**

| Туре       | Player            | Movements |
|------------|-------------------|-----------|
| In Front   | 15 RODRIGUEZ Juan | 12        |
| In Between | 13 TROYA Rooney   | 10        |
| Out to In  | 13 TROYA Rooney   | 2         |
| In to Out  | 13 TROYA Rooney   | 5         |
| In Behind  | 6 RUIZ Elkin      | 20        |