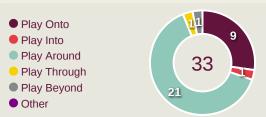

----------------|--------|
|    | 63   | Direct Pressures           | 39     |
| 1. | 49s  | Avg Pressure Duration      | 1.63s  |
|    | 54   | Forced Turnovers           | 42     |
| 9. | .97s | Ball Recovery Time         | 11.84s |
|    | 89   | Pushing on into Pressing   | 89     |
| 1  | .75  | Pushing on                 | 156    |
|    | 42   | Pressing Direction Inside  | 22     |
| 1  | 18   | Pressing Direction Outside | 129    |
|    |      |                            |        |

Most Direct
Pressures

12

CAICEDO Yorkaeff
LEFT BACK

Most Direct
Pressures

11

JOAO HENRIQUE
LEFT BACK





# GOALKEEPING





#### **Goalkeeping Involvement**



#### **Ecuador GK Involvement Timeline**







#### **Brazil GK Involvement Timeline**





#### **Goalkeeping Distribution**



















#### **Goalkeeping Distribution**



















#### **Goal Prevention**













| Total Attempts on Goal | Total Goal    | Save & | Deflect & | Save &  | Save    | No Save |
|------------------------|---------------|--------|-----------|---------|---------|---------|
| Faced                  | Interventions | Retain | Retain    | Deflect | Attempt | Attempt |
| 20                     | Ω             | 1      | 0         | 1       | 5       | 7       |

#### **Goal Prevention**













| Total Attempts on Goal | Total Goal    | Save & | Deflect & | Save &  | Save    | No Save |
|------------------------|---------------|--------|-----------|---------|---------|---------|
| Faced                  | Interventions | Retain | Retain    | Deflect | Attempt | Attempt |
| 16