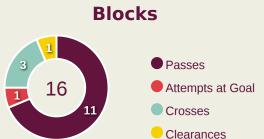

### **Out of Possession**

| #  | Player           | Tackles<br>Made / Won | Blocks | Interceptions | Pressing<br>Direct | Pressing<br>Indirect | Duels Won -<br>Aerial | Duels Won -<br>Physical | Possession<br>Contests<br>won | Clearances | Loose Ball<br>Receptions | Pushing On | Pushing On into Pressing | Possession<br>Regains | Possession<br>Interrupted |
|----|------------------|-----------------------|--------|---------------|--------------------|----------------------|-----------------------|-------------------------|-------------------------------|------------|--------------------------|------------|--------------------------|-----------------------|---------------------------|
| 1  | LOOR Cristhian   | 0 / 0                 | 0      | 0             | 0                  | 0                    | 0                     | 0                       | 0                             | 0          | 3                        | 0          | 0                        | 8                     | 0                         |
| 2  | COLLAHUAZO Jair  | 3 / 0                 | 2      | 2             |                    | 2                    | 1                     |                         | 1                             | 6          | 6                        | 1          | 1                        | 1                     | 5                         |
| 3  | DAVIS Ivis       | 6 / 0                 | 4      | 2             | 4                  | 1                    |                       |                         |                               | 7          | 7                        | 3          |                          | 2                     | 9                         |
| 4  | POLO Jesus       | 8 / 0                 |        |               | 5                  | 2                    | 1                     |                         | 1                             | 4          | 3                        | 2          | 1                        | 3                     | 4                         |
| 6  | RUIZ Elkin       | 4 / 0                 | 1      |               | 6                  | 32                   | 1                     |                         | 1                             | 1          | 3                        | 20         | 13                       |                       | 2                         |
| 7  | ARROYO Keny      | 3/0                   | 1      |               | 3                  | 19                   | 4                     |                         | 4                             | 1          | 10                       | 43         | 18                       | 4                     |                           |
| 10 | BERMUDEZ Michael | 6 / 0                 |        | 1             | 9                  | 43                   | 2                     |                         | 2                             | 4          | 3                        | 39         | 24                       |                       | 5                         |
| 13 | TROYA Rooney     | 2/0                   |        | 1             | 5                  | 21                   |                       |                         |                               | 1          | 3                        | 30         | 13                       |                       | 1                         |
| 14 | SANCHEZ Isaac    | 8 / 0                 | 4      |               | 7                  | 6                    | 1                     |                         | 1                             | 1          | 6                        | 12         | 8                        | 5                     | 2                         |
| 15 | RODRIGUEZ Juan   | 2/0                   | 3      |               | 6                  | 3                    |                       |                         |                               | 1          | 10                       | 7          | 3                        | 1                     | 1                         |
| 17 | CAICEDO Yorkaeff | 7 / 0                 | 4      | 2             | 12                 | 7                    |                       |                         |                               | 1          | 4                        | 11         | 4                        | 1                     | 6                         |
| 8  | DE JESUS Geremy  | 2/0                   |        |               | 6                  | 3                    |                       |                         |                               |            | 3                        | 4          | 3                        |                       | 1                         |
| 11 | OBANDO Allen     |                       |        |               |                    | 1                    | 2                     |                         | 2                             |            | 1                        | 2          | 1                        |                       |                           |
| 16 | VASQUEZ Yandri   |                       | 1      |               |                    | 1                    |                       |                         |                               | 1          |                          | 1          |                          |                       | 2                         |
| 21 | SANCHEZ Santiago |                       |        |               |                    |                      |                       |                         |                               |            |                          |            |                          |                       |                           |

### **Out of Possession**

| #  | Player            | Tackles<br>Made / Won | Blocks | Interceptions | Pressing<br>Direct | Pressing<br>Indirect | Duels Won -<br>Aerial | Duels Won -<br>Physical | Possession<br>Contests<br>won | Clearances | Loose Ball<br>Receptions | Pushing On | Pushing On into Pressing | Possession<br>Regains | Possession<br>Interrupted |
|----|-------------------|-----------------------|--------|---------------|--------------------|----------------------|-----------------------|-------------------------|-------------------------------|------------|--------------------------|------------|--------------------------|-----------------------|---------------------------|
| 1  | PHILLIPE GABRIEL  | 0 / 0                 | 0      | 0             | 0                  | 0                    | 0                     | 0                       | 0                             | 0          | 2                        | 0          | 0                        | 5                     | 0                         |
| 2  | PEDRO LIMA        | 5 / 0                 | 2      | 1             | 6                  | 5                    | 1                     |                         | 2                             | 7          | 8                        | 20         | 6                        | 2                     | 5                         |
| 3  | VITOR REIS        | 1/0                   | 3      | 1             | 3                  |                      | 2                     |                         | 2                             | 8          | 3                        | 6          | 1                        | 7                     | 6                         |
| 4  | DA MATA           | 1/0                   | 5      |               | 2                  | 4                    | 2                     |                         | 2                             | 5          | 5                        | 6          | 2                        | 4                     | 4                         |
| 5  | GUILHERME BATISTA | 2 / 0                 | 1      | 1             | 3                  | 4                    | 1                     |                         | 1                             |            | 4                        | 3          | 1                        | 1                     |                           |
| 7  | RAYAN             | 1/0                   | 1      |               | 2                  | 12                   | 2                     |                         | 2                             | 5          | 1                        | 10         | 9                        | 1                     | 4                         |
| 9  | KAUA ELIAS        | 1/0                   | 1      |               | 2                  | 35                   |                       |                         |                               |            | 3                        | 29         | 19                       |                       |                           |
| 10 | DUDU              | 1/0                   | 2      |               |                    | 31                   |                       |                         |                               |            | 2                        | 21         | 14                       | 1                     |                           |
| 16 | JOAO HENRIQUE     | 7 / 0                 | 3      | 2             | 11                 | 7                    |                       |                         |                               | 6          | 4                        | 15         | 7                        | 5                     | 5                         |
| 18 | SIDNEY            | 3 / 0                 | 1      | 1             | 3                  | 15                   | 1                     |                         | 1                             | 4          | 12                       | 17         | 10                       | 2                     | 3                         |
| 20 | ESTEVAO           | 2 / 0                 | 4      | 1             | 2                  | 17                   | 2                     |                         | 3                             |            | 5                        | 12         | 7                        | 2                     | 2                         |
| 11 | LORRAN            | 1/0                   | 1      | 1             | 2                  | 3                    |                       |                         | 1                             | 1          | 2                        | 3          | 2                        |                       | 2                         |
| 15 | MATHEUS FERREIRA  | 1/0                   |        |               | 1                  | 1                    |                       |                         |                               | 2          | 4                        | 2          | 2                        | 2                     |                           |
| 17 | RIQUELME FILLIPI  |                       |        |               | 1                  | 2                    |                       |                         |                               |            | 1                        | 1          |                          |                       |                           |
| 19 | LUIGHI            |                       | 2      |               | 1                  | 13                   | 2                     |                         | 2                             |            |                          | 11         | 9                        |                       | 1                         |