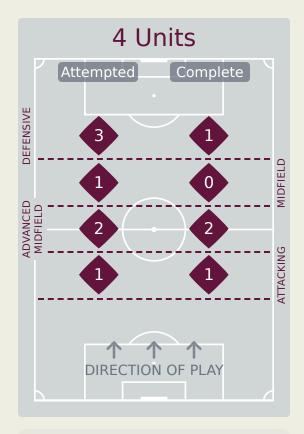

|    |                  | <u> </u>                    |                             |                               |                   | 4 U                           | nits             |                   |                   | 3 Units          |                   | 2 L              | Inits             |         | Direction |      | Di   | stribution 1 | Гуре                |
|----|------------------|-----------------------------|-----------------------------|-------------------------------|-------------------|-------------------------------|------------------|-------------------|-------------------|------------------|-------------------|------------------|-------------------|---------|-----------|------|------|--------------|---------------------|
| #  | Player           | Line<br>Breaks<br>Attempted | Line<br>Breaks<br>Completed | Line Break<br>Completion<br>% | Attacking<br>Line | Attacking<br>Midfield<br>Line | Midfield<br>Line | Defensive<br>Line | Attacking<br>Line | Midfield<br>Line | Defensive<br>Line | Midfield<br>Line | Defensive<br>Line | Through | Around    | Over | Pass | Cross        | Ball<br>Progression |
| 1  | LOOR Cristhian   | 12                          | 7                           | 58%                           |                   | 1                             |                  |                   | 5                 | 6                |                   |                  |                   |         | 1         | 11   | 12   |              |                     |
| 2  | COLLAHUAZO Jair  | 12                          | 6                           | 50%                           | 1                 |                               | 1                |                   | 1                 | 6                |                   | 3                |                   | 1       | 2         | 9    | 12   |              |                     |
| 3  | DAVIS Ivis       | 15                          | 11                          | 73%                           |                   | 1                             |                  |                   | 6                 | 4                |                   | 4                |                   | 4       | 6         | 5    | 15   |              |                     |
| 4  | POLO Jesus       | 18                          | 9                           | 50%                           |                   |                               |                  |                   | 6                 | 8                | 1                 | 3                |                   | 1       | 9         | 8    | 17   | 1            |                     |
| 6  | RUIZ Elkin       | 6                           | 4                           | 66%                           |                   |                               |                  |                   | 1                 | 2                | 1                 | 1                | 1                 | 1       | 4         | 1    | 6    |              |                     |
| 7  | ARROYO Keny      | 10                          | 7                           | 70%                           |                   |                               |                  | 1                 | 1                 | 1                | 2                 | 2                | 3                 | 3       | 5         | 2    | 9    |              | 1                   |
| 10 | BERMUDEZ Michael | 2                           | 2                           | 100%                          |                   |                               |                  | 1                 |                   |                  | 1                 |                  |                   |         | 2         |      | 2    |              |                     |
| 13 | TROYA Rooney     | 5                           | 4                           | 80%                           |                   |                               |                  |                   |                   | 1                | 1                 | 2                | 1                 | 2       | 2         | 1    | 5    |              |                     |
| 14 | SANCHEZ Isaac    | 13                          | 10                          | 76%                           |                   |                               |                  |                   | 2                 | 3                | 2                 | 4                | 2                 | 2       | 6         | 5    | 12   | 1            |                     |
| 15 | RODRIGUEZ Juan   | 14                          | 12                          | 85%                           |                   |                               |                  | 1                 | 6                 | 3                |                   | 4                |                   | 4       | 6         | 4    | 13   |              | 1                   |
| 17 | CAICEDO Yorkaeff | 5                           | 3                           | 60%                           |                   |                               |                  |                   |                   | 3                |                   | 2                |                   | 1       | 2         | 2    | 5    |              |                     |
| 8  | DE JESUS Geremy  | 6                           | 5                           | 83%                           |                   |                               |                  |                   | 1                 | 3                |                   | 2                |                   | 1       | 3         | 2    | 6    |              |                     |
| 11 | OBANDO Allen     |                             |                             |                               |                   |                               |                  |                   |                   |                  |                   |                  |                   |         |           |      |      |              |                     |
| 16 | VASQUEZ Yandri   |                             |                             |                               |                   |                               |                  |                   |                   |                  |                   |                  |                   |         |           |      |      |              |                     |
| 21 | SANCHEZ Santiago |                             |                             |                               |                   |                               |                  |                   |                   |                  |                   |                  |                   |         |           |      |      |              |                     |

|    |                   |                             |                             |                               |                   | 4 Uı                          | nits             |                   |                   | 3 Units          |                   | 2 U              | nits              |         | Direction |      | Di   | stribution <sup>•</sup> | Туре                |
|----|-------------------|-----------------------------|-----------------------------|-------------------------------|-------------------|-------------------------------|------------------|-------------------|-------------------|------------------|-------------------|------------------|-------------------|---------|-----------|------|------|-------------------------|---------------------|
| #  | Player            | Line<br>Breaks<br>Attempted | Line<br>Breaks<br>Completed | Line Break<br>Completion<br>% | Attacking<br>Line | Attacking<br>Midfield<br>Line | Midfield<br>Line | Defensive<br>Line | Attacking<br>Line | Midfield<br>Line | Defensive<br>Line | Midfield<br>Line | Defensive<br>Line | Through | Around    | Over | Pass | Cross                   | Ball<br>Progression |
| 1  | PHILLIPE GABRIEL  | 8                           | 4                           | 50%                           | 0                 | 0                             | 0                | 0                 | 4                 | 3                | 0                 | 1                | 0                 | 0       | 0         | 8    | 8    | 0                       | 0                   |
| 2  | PEDRO LIMA        | 21                          | 15                          | 71%                           | 1                 |                               |                  |                   | 5                 | 6                | 2                 | 6                | 1                 | 3       | 13        | 5    | 18   |                         | 3                   |
| 3  | VITOR REIS        | 15                          | 13                          | 86%                           |                   |                               |                  |                   | 8                 | 1                | 1                 | 5                |                   | 3       | 10        | 2    | 14   |                         | 1                   |
| 4  | DA MATA           | 14                          | 14                          | 100%                          |                   |                               |                  |                   | 7                 | 4                |                   | 3                |                   | 4       | 8         | 2    | 14   |                         |                     |
| 5  | GUILHERME BATISTA | 7                           | 6                           | 85%                           |                   |                               |                  | 1                 | 3                 | 1                |                   | 2                |                   | 3       | 2         | 2    | 7    |                         |                     |
| 7  | RAYAN             | 7                           | 5                           | 71%                           |                   |                               | 1                | 1                 |                   | 3                | 1                 | 1                |                   | 4       | 2         | 1    | 7    |                         |                     |
| 9  | KAUA ELIAS        | 3                           | 2                           | 66%                           |                   |                               |                  |                   |                   | 2                | 1                 |                  |                   | 1       | 2         |      | 1    |                         | 2                   |
| 10 | DUDU              | 3                           | 3                           | 100%                          |                   |                               | 1                |                   |                   | 1                |                   |                  | 1                 | 2       | 1         |      | 2    |                         | 1                   |
| 16 | JOAO HENRIQUE     | 18                          | 13                          | 72%                           |                   |                               | 1                | 1                 | 7                 | 3                | 3                 | 2                | 1                 | 2       | 5         | 11   | 16   | 2                       |                     |
| 18 | SIDNEY            | 13                          | 10                          | 76%                           |                   |                               |                  |                   | 3                 | 5                |                   | 5                |                   | 3       | 7         | 3    | 13   |                         |                     |
| 20 | ESTEVAO           | 9                           | 5                           | 55%                           |                   |                               | 1                |                   |                   | 3                | 2                 | 2                | 1                 | 4       | 2         | 3    | 7    | 1                       | 1                   |
| 11 | LORRAN            | 1                           | 1                           | 100%                          |                   |                               |                  |                   |                   |                  |                   |                  | 1                 |         | 1         |      | 1    |                         |                     |
| 15 | MATHEUS FERREIRA  | 4                           | 3                           | 75%                           |                   |                               |                  |                   | 2                 | 2                |                   |                  |                   | 3       | 1         |      | 3    |                         | 1                   |
| 17 | RIQUELME FILLIPI  |                             |                             |                               |                   |                               |                  |                   |                   |                  |                   |                  |                   |         |           |      |      |                         |                     |
| 19 | LUIGHI            |                             |                             |                               |                   |                               |                  |                   |                   |                  |                   |                  |                   |         |           |      |      |                         |                     |