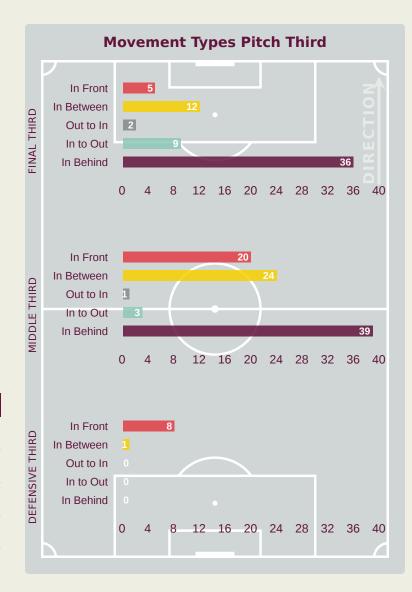

%                  |
| 17 | RIQUELME FILLIPI  | 1              | 0                  | 0%                   |
| 19 | LUIGHI            | 16             | 6                  | 37.5%                |

| 39                             |
|--------------------------------|
| Offers Made in Defensive Third |

88

**Offers Made in Middle Third** 

#### **Movement to Receive**



#### **Movement Types by Phase**





#### **Build Up Phase**





#### **Top Ranked Players**

| Туре       | Player            | Movements |
|------------|-------------------|-----------|
| In Front   | 15 RODRIGUEZ Juan | 12        |
| In Between | 13 TROYA Rooney   | 10        |
| Out to In  | 13 TROYA Rooney   | 2         |
| In to Out  | 13 TROYA Rooney   | 5         |
| In Behind  | 6 RUIZ Elkin      | 20        |



#### **Movement to Receive**



#### **Movement Types by Phase**







#### **Top Ranked Players**

| Туре       | Player       | Movements |
|------------|--------------|-----------|
| In Front   | 18 SIDNEY    | 10        |
| In Between | 10 DUDU      | 18        |
| Out to In  | 10 DUDU      | 3         |
| In to Out  | 10 DUDU      | 6         |
| In Behind  | 9 KAUA ELIAS | 24        |





# OUT OF POSSESSION PROPERTY OF THE POSSESSION PRO





#### **Defensive Actions**























| #  | Player           | Total<br>Possession<br>Regains |
|----|------------------|--------------------------------|
| 1  | LOOR Cristhian   | 8                              |
| 2  | COLLAHUAZO Jair  | 1                              |
| 3  | DAVIS Ivis       | 2