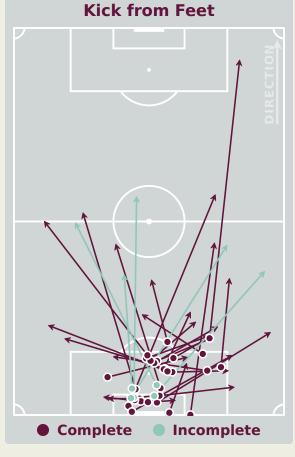

------------------------|--------|
|    | 63   | Direct Pressures           | 39     |
| 1. | 49s  | Avg Pressure Duration      | 1.63s  |
|    | 54   | Forced Turnovers           | 42     |
| 9. | .97s | Ball Recovery Time         | 11.84s |
|    | 89   | Pushing on into Pressing   | 89     |
| 1  | .75  | Pushing on                 | 156    |
|    | 42   | Pressing Direction Inside  | 22     |
| 1  | 18   | Pressing Direction Outside | 129    |
|    |      |                            |        |

Most Direct
Pressures

12

CAICEDO Yorkaeff
LEFT BACK

Most Direct
Pressures

11

JOAO HENRIQUE
LEFT BACK





# GOALKEEPING





#### **Goalkeeping Involvement**



#### **Ecuador GK Involvement Timeline**







#### **Brazil GK Involvement Timeline**





#### **Goalkeeping Distribution**



















#### **Goalkeeping Distribution**



















#### **Goal Prevention**













| Total Attempts on Goal | Total Goal    | Save & | Deflect & | Save &  | Save    | No Save |
|------------------------|---------------|--------|-----------|---------|---------|---------|
| Faced                  | Interventions | Retain | Retain    | Deflect | Attempt | Attempt |
| 20                     | Ω             | 1      | 0         | 1       | 5       | 7       |

#### **Goal Prevention**













| Total Attempts on Goal | Total Goal    | Save & | Deflect & | Save &  | Save    | No Save |
|------------------------|---------------|--------|-----------|---------|---------|---------|
| Faced                  | Interventions | Retain | Retain    | Deflect | Attempt | Attemp