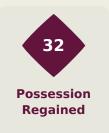

#### **Defensive Pressure**

| 2  | 204  | Total Pressures            | 188    |
|----|------|----------------------------|--------|
|    | 63   | Direct Pressures           | 39     |
| 1. | 49s  | Avg Pressure Duration      | 1.63s  |
|    | 54   | Forced Turnovers           | 42     |
| 9. | .97s | Ball Recovery Time         | 11.84s |
|    | 89   | Pushing on into Pressing   | 89     |
| 1  | .75  | Pushing on                 | 156    |
|    | 42   | Pressing Direction Inside  | 22     |
| 1  | 18   | Pressing Direction Outside | 129    |
|    |      |                            |        |