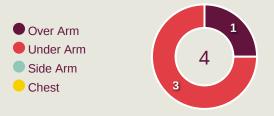

#### **Goal Prevention**

| Total Attempts on Goal | Total Goal    | Save & | Deflect & | Save &  | Save    | No Save |
|------------------------|---------------|--------|-----------|---------|---------|---------|
| Faced                  | Interventions | Retain | Retain    | Deflect | Attempt | Attempt |
| 20                     | Ω             | 1      | 0         | 1       | 5       | 7       |