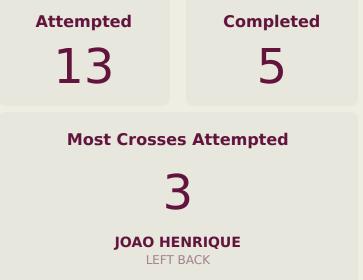

# **Crosses (Open Play)**

| #  | Player            | Incluing | Outswing | Drivon  | Lefted | Cuthook | Push  | Total     |
|----|-------------------|----------|----------|---------|--------|---------|-------|-----------|
| #  | Player            | mswing   | Outswing | Dilveii | Loitea | Culback | Cross | Attempted |
| 1  | PHILLIPE GABRIEL  |          |          |         |        |         |       |           |
| 2  | PEDRO LIMA        |          |          | 1       | 1      |         |       | 2         |
| 3  | VITOR REIS        |          |          |         |        |         |       |           |
| 4  | DA MATA           |          |          |         |        |         |       |           |
| 5  | GUILHERME BATISTA |          |          |         |        |         |       |           |
| 7  | RAYAN             |          |          |         | 1      |         | 1     | 2         |
| 9  | KAUA ELIAS        | 1        |          |         | 1      |         |       | 2         |
| 10 | DUDU              |          |          |         | 1      |         |       | 1         |
| 16 | JOAO HENRIQUE     |          |          |         | 2      |         | 1     | 3         |
| 18 | SIDNEY            |          |          |         |        |         | 1     | 1         |
| 20 | ESTEVAO           | 1        |          |         |        | 1       |       | 2         |
| 11 | LORRAN            |          |          |         |        |         |       |           |
| 15 | MATHEUS FERREIRA  |          |          |         |        |         |       |           |
| 17 | RIQUELME FILLIPI  |          |          |         |        |         |       |           |
| 19 | LUIGHI            |          |          |         |        |         |       |           |

### **In Possession - Distributions**

| #  | Player            | Passes<br>Attempted | Passes<br>Completed | Pass<br>Completion<br>% | Switches of<br>Play | Crosses<br>Attempted | Crosses<br>Completed | Line Breaks<br>Attempted | Line Breaks<br>Completed | Line Break<br>Completion<br>% | Ball<br>Progressions | Take Ons | Step Ins | Attempts at<br>Goal | Goals |
|----|-------------------|---------------------|---------------------|-------------------------|---------------------|----------------------|----------------------|--------------------------|--------------------------|-------------------------------|----------------------|----------|----------|---------------------|-------|
| 1  | PHILLIPE GABRIEL  | 26                  | 22                  | 85%                     | 0                   | 0                    | 0                    | 8                        | 4                        | 50%                           | 0                    | 0        | 0        | 0                   | 0     |
| 2  | PEDRO LIMA        | 44                  | 36                  | 82%                     |                     | 2                    | 2                    | 21                       | 15                       | 71%                           | 7                    | 2        | 5        | 5                   |       |
| 3  | VITOR REIS        | 38                  | 35                  | 92%                     |                     |                      |                      | 15                       | 13                       | 86%                           | 1                    |          | 1        | 1                   |       |
| 4  | DA MATA           | 42                  | 41                  | 98%                     |                     |                      |                      | 14                       | 14                       | 100%                          | 1                    |          | 1        |                     |       |
| 5  | GUILHERME BATISTA | 20                  | 17                  | 85%                     |                     |                      |                      | 7                        | 6                        | 85%                           | 1                    |          | 1        |                     |       |
| 7  | RAYAN             | 20                  | 15                  | 75%                     |                     | 2                    | 2                    | 7                        | 5                        | 71%                           |                      |          |          | 2                   |       |
| 9  | KAUA ELIAS        | 11                  | 8                   | 73%                     |                     | 2                    |                      | 3                        | 2                        | 66%                           | 2                    |          | 2        | 2                   |       |
| 10 | DUDU              | 21                  | 17                  | 81%                     |                     | 3                    | 1                    | 3                        | 3                        | 100%                          | 1                    |          | 1        | 2                   |       |
| 16 | JOAO HENRIQUE     | 38                  | 32                  | 84%                     |                     | 3                    | 1                    | 18                       | 13                       | 72%                           | 5                    | 3        | 2        |                     |       |
| 18 | SIDNEY            | 34                  | 30                  | 88%                     |                     | 1                    |                      | 13                       | 10                       | 76%                           |                      |          |          |                     |       |
| 20 | ESTEVAO           | 26                  | 21                  | 81%                     |                     | 7                    | 2                    | 9                        | 5                        | 55%                           | 3                    | 2        | 1        | 5                   | 2     |
| 11 | LORRAN            | 4                   | 3                   | 75%                     |                     |                      |                      | 1                        | 1                        | 100%                          |                      |          |          |                     |       |
| 15 | MATHEUS FERREIRA  | 18                  | 16                  | 89%                     |                     |                      |                      | 4                        | 3                        | 75%                           | 2                    |          | 2        |                     |       |
| 17 | RIQUELME FILLIPI  | 3                   | 1                   | 33%                     |                     |                      |                      |                          |                          |                               | 1                    |          | 1        | 1                   |       |
| 19 | LUIGHI            | 5                   | 3                   | 60%                     |                     |                      |                      |                          |                          |                               | 1                    | 1        |          | 2                   | 1     |