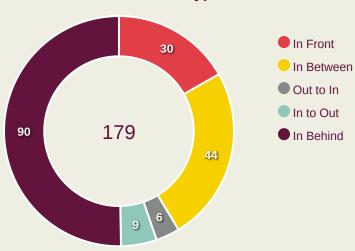

#### **Movement to Receive**

#### **Movement Types by Phase**

#### **Top Ranked Players**

| Туре       | Player       | Movements |
|------------|--------------|-----------|
| In Front   | 18 SIDNEY    | 10        |
| In Between | 10 DUDU      | 18        |
| Out to In  | 10 DUDU      | 3         |
| In to Out  | 10 DUDU      | 6         |
| In Behind  | 9 KAUA ELIAS | 24        |