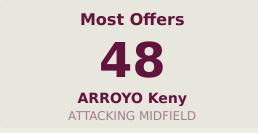

#### **Offering to Receive**

| #  | Player           | Offers<br>Made | Offers<br>Received | % Made &<br>Received |
|----|------------------|----------------|--------------------|----------------------|
| 1  | LOOR Cristhian   | 4              | 1                  | 25%                  |
| 2  | COLLAHUAZO Jair  | 4              | 1                  | 25%                  |
| 3  | DAVIS Ivis       | 0              | 0                  | 0%                   |
| 4  | POLO Jesus       | 3              | 2                  | 66.7%                |
| 6  | RUIZ Elkin       | 35             | 11                 | 31.4%                |
| 7  | ARROYO Keny      | 48             | 13                 | 27.1%                |
| 10 | BERMUDEZ Michael | 33             | 11                 | 33.3%                |
| 13 | TROYA Rooney     | 36             | 9                  | 25%                  |
| 14 | SANCHEZ Isaac    | 4              | 2                  | 50%                  |
| 15 | RODRIGUEZ Juan   | 18             | 9                  | 50%                  |
| 17 | CAICEDO Yorkaeff | 6              | 3                  | 50%                  |
| 8  | DE JESUS Geremy  | 5              | 3                  | 60%                  |
| 11 | OBANDO Allen     | 2              | 1                  | 50%                  |
| 16 | VASQUEZ Yandri   | 4              | 1                  | 25%                  |
| 21 | SANCHEZ Santiago | 6              | 4                  | 66.7%                |