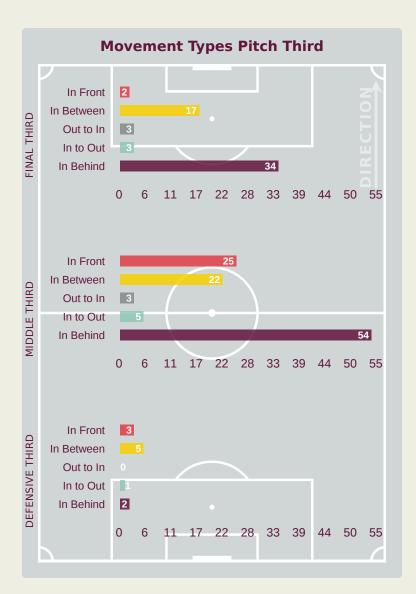

Phase**





#### **Build Up Phase**





#### **Top Ranked Players**

| Туре       | Player            | Movements |
|------------|-------------------|-----------|
| In Front   | 15 RODRIGUEZ Juan | 12        |
| In Between | 13 TROYA Rooney   | 10        |
| Out to In  | 13 TROYA Rooney   | 2         |
| In to Out  | 13 TROYA Rooney   | 5         |
| In Behind  | 6 RUIZ Elkin      | 20        |



#### **Movement to Receive**



#### **Movement Types by Phase**







#### **Top Ranked Players**

| Туре       | Player       | Movements |
|------------|--------------|-----------|
| In Front   | 18 SIDNEY    | 10        |
| In Between | 10 DUDU      | 18        |
| Out to In  | 10 DUDU      | 3         |
| In to Out  | 10 DUDU      | 6         |
| In Behind  | 9 KAUA ELIAS | 24        |





# OUT OF POSSESSION PROPERTY OF THE POSSESSION PRO





#### **Defensive Actions**























| #  | Player           | Total<br>Possession<br>Regains |
|----|------------------|--------------------------------|
| 1  | LOOR Cristhian   | 8                              |
| 2  | COLLAHUAZO Jair  | 1                              |
| 3  | DAVIS Ivis       | 2                              |
| 4  | POLO Jesus       | 3                              |
| 6  | RUIZ Elkin       |                                |
| 7  | ARROYO Keny      | 4                              |
| 10 | BERMUDEZ Michael |                                |
| 13 | TROYA Rooney     |                                |
| 14 | SANCHEZ Isaac    | 5                              |
| 15 | RODRIGUEZ Juan   | 1