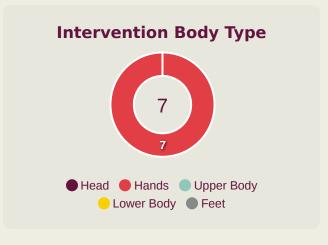

#### **Goalkeeping Distribution**

#### **Goal Prevention**

| Total Attempts on Goal | Total Goal    | Save & | Deflect & | Save &  | Save    | No Save |
|------------------------|---------------|--------|-----------|---------|---------|---------|
| Faced                  | Interventions | Retain | Retain    | Deflect | Attempt | Attempt |
| 20                     | Ω             | 1      | 0         | 1       | 5       | 7       |