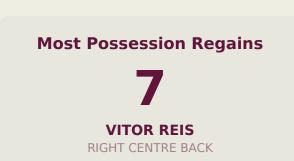

#### **Defensive Actions**

| #  | Player            | Total<br>Possession<br>Regains |
|----|-------------------|--------------------------------|
| 1  | PHILLIPE GABRIEL  | 5                              |
| 2  | PEDRO LIMA        | 2                              |
| 3  | VITOR REIS        | 7                              |
| 4  | DA MATA           | 4                              |
| 5  | GUILHERME BATISTA | 1                              |
| 7  | RAYAN             | 1                              |
| 9  | KAUA ELIAS        |                                |
| 10 | DUDU              | 1                              |
| 16 | JOAO HENRIQUE     | 5                              |
| 18 | SIDNEY            | 2                              |
| 20 | ESTEVAO           | 2                              |
| 11 | LORRAN            |                                |
| 15 | MATHEUS FERREIRA  | 2                              |
| 17 | RIQUELME FILLIPI  |                                |
| 19 | LUIGHI            |                                |