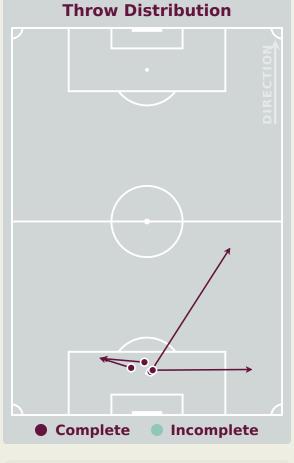

ressures           | 39     |
| 1. | 49s  | Avg Pressure Duration      | 1.63s  |
|    | 54   | Forced Turnovers           | 42     |
| 9. | .97s | Ball Recovery Time         | 11.84s |
|    | 89   | Pushing on into Pressing   | 89     |
| 1  | .75  | Pushing on                 | 156    |
|    | 42   | Pressing Direction Inside  | 22     |
| 1  | 18   | Pressing Direction Outside | 129    |
|    |      |                            |        |

Most Direct
Pressures

12

CAICEDO Yorkaeff
LEFT BACK

Most Direct
Pressures

11

JOAO HENRIQUE
LEFT BACK





# GOALKEEPING





#### **Goalkeeping Involvement**



#### **Ecuador GK Involvement Timeline**







#### **Brazil GK Involvement Timeline**





#### **Goalkeeping Distribution**



















#### **Goalkeeping Distribution**



















#### **Goal Prevention**













| Total Attempts on Goal | Total Goal    | Save & | Deflect & | Save &  | Save    | No Save |
|------------------------|---------------|--------|-----------|---------|---------|---------|
| Faced                  | Interventions | Retain | Retain    | Deflect | Attempt | Attempt |
| 20                     | Ω             | 1      | 0         | 1       | 5       | 7       |

#### **Goal Prevention**













| Total Attempts on Goal | Total Goal    | Save & | Deflect & | Save &  | Save    | No Save |
|------------------------|---------------|--------|-----------|---------|---------|---------|
| Faced                  | Interventions | Retain | Retain    | Deflect | Attempt | Attempt |
| 16                     | 3             | 0      | 0