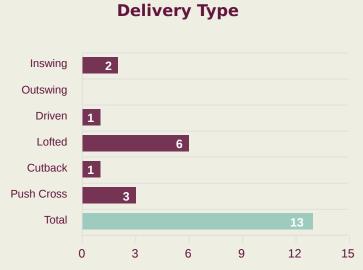

# **Crosses (Open Play)**

| #  | Player            | Incluing | Outswing | Drivon  | Lefted | Cuthook | Push  | Total     |
|----|-------------------|----------|----------|---------|--------|---------|-------|-----------|
| #  | Player            | mswing   | Outswing | Dilveii | Loitea | Culback | Cross | Attempted |
| 1  | PHILLIPE GABRIEL  |          |          |         |        |         |       |           |
| 2  | PEDRO LIMA        |          |          | 1       | 1      |         |       | 2         |
| 3  | VITOR REIS        |          |          |         |        |         |       |           |
| 4  | DA MATA           |          |          |         |        |         |       |           |
| 5  | GUILHERME BATISTA |          |          |         |        |         |       |           |
| 7  | RAYAN             |          |          |         | 1      |         | 1     | 2         |
| 9  | KAUA ELIAS        | 1        |          |         | 1      |         |       | 2         |
| 10 | DUDU              |          |          |         | 1      |         |       | 1         |
| 16 | JOAO HENRIQUE     |          |          |         | 2      |         | 1     | 3         |
| 18 | SIDNEY            |          |          |         |        |         | 1     | 1         |
| 20 | ESTEVAO           | 1        |          |         |        | 1       |       | 2         |
| 11 | LORRAN            |          |          |         |        |         |       |           |
| 15 | MATHEUS FERREIRA  |          |          |         |        |         |       |           |
| 17 | RIQUELME FILLIPI  |          |          |         |        |         |       |           |
| 19 | LUIGHI            |          |          |         |        |         |       |           |