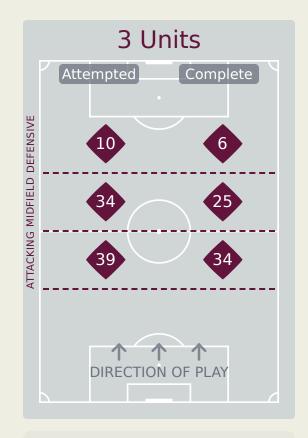

# **In Possession Line Height & Team Length**

# In Possession Line Height & Team Length

Attempted Line Breaks 7
Inside Shape 4
Outside Shape 3

Attempted Line Breaks

118

| Attempted Line Breaks | 77 |
|-----------------------|----|
| Inside Shape          | 45 |
| Outside Shape         | 32 |

| Attempted Line Breaks | 34 |
|-----------------------|----|
| Inside Shape          | 14 |
| Outside Shape         | 20 |

Attempted Line Breaks 8
Inside Shape 6
Outside Shape 2

Attempted Line Breaks 123

| Attempted Line Breaks | 83 |
|-----------------------|----|
| Inside Shape          | 41 |
| Outside Shape         | 42 |

| Attempted Line Breaks | 32 |
|-----------------------|----|
| Inside Shape          | 12 |
| Outside Shape         | 20 |