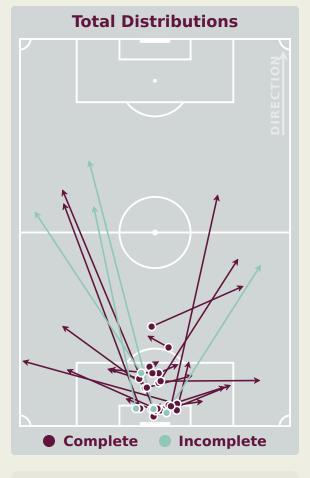

ssures           | 39     |
| 1. | 49s  | Avg Pressure Duration      | 1.63s  |
|    | 54   | Forced Turnovers           | 42     |
| 9. | .97s | Ball Recovery Time         | 11.84s |
|    | 89   | Pushing on into Pressing   | 89     |
| 1  | .75  | Pushing on                 | 156    |
|    | 42   | Pressing Direction Inside  | 22     |
| 1  | 18   | Pressing Direction Outside | 129    |
|    |      |                            |        |

Most Direct
Pressures

12

CAICEDO Yorkaeff
LEFT BACK

Most Direct
Pressures

11

JOAO HENRIQUE
LEFT BACK





# GOALKEEPING





#### **Goalkeeping Involvement**



#### **Ecuador GK Involvement Timeline**







#### **Brazil GK Involvement Timeline**





#### **Goalkeeping Distribution**



















#### **Goalkeeping Distribution**



















#### **Goal Prevention**













| Total Attempts on Goal | Total Goal    | Save & | Deflect & | Save &  | Save    | No Save |
|------------------------|---------------|--------|-----------|---------|---------|---------|
| Faced                  | Interventions | Retain | Retain    | Deflect | Attempt | Attempt |
| 20                     | Ω             | 1      | 0         | 1       | 5       | 7       |

#### **Goal Prevention**













| Total Attempts on Goal | Total Goal    | Save & | Deflect & | Save &  | Save    | No Save |
|------------------------|---------------|--------|-----------|---------|---------|---------|
| Faced                  | Interventions | Retain | Retain    | Deflect | Attempt | Attempt |
| 16                     | 3             | 0      | 0