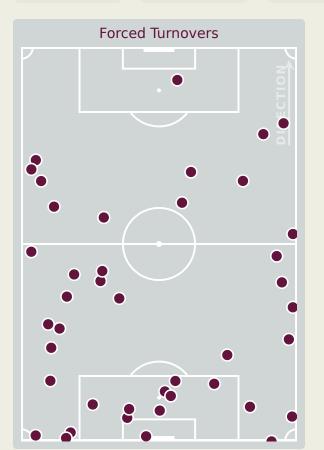

#### **Defensive Pressure**

| 2  | 204  | Total Pressures            | 188    |
|----|------|----------------------------|--------|
|    | 63   | Direct Pressures           | 39     |
| 1. | 49s  | Avg Pressure Duration      | 1.63s  |
|    | 54   | Forced Turnovers           | 42     |
| 9. | .97s | Ball Recovery Time         | 11.84s |
|    | 89   | Pushing on into Pressing   | 89     |
| 1  | .75  | Pushing on                 | 156    |
|    | 42   | Pressing Direction Inside  | 22     |
| 1  | 18   | Pressing Direction Outside | 129    |
|    |      |                            |        |