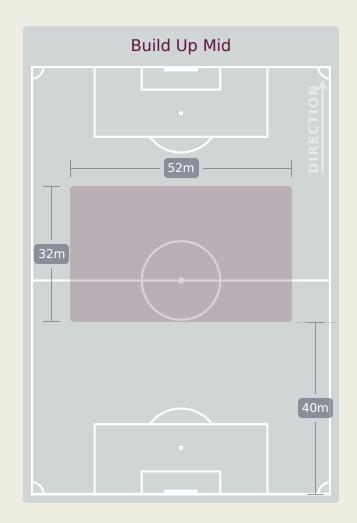

# **In Possession Line Height & Team Length**

# In Possession Line Height & Team Length

Attempted Line Breaks 7
Inside Shape 4
Outside Shape 3

Attempted Line Breaks

118

| Attempted Line Breaks | 77 |
|-----------------------|----|
| Inside Shape          | 45 |
| Outside Shape         | 32 |