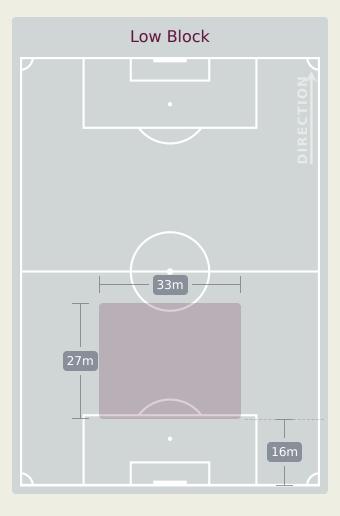

|
| 4  | DA MATA           | 4                              |
| 5  | GUILHERME BATISTA | 1                              |
| 7  | RAYAN             | 1                              |
| 9  | KAUA ELIAS        |                                |
| 10 | DUDU              | 1                              |
| 16 | JOAO HENRIQUE     | 5                              |
| 18 | SIDNEY            | 2                              |
| 20 | ESTEVAO           | 2                              |
| 11 | LORRAN            |                                |
| 15 | MATHEUS FERREIRA  | 2                              |
| 17 | RIQUELME FILLIPI  |                                |
| 19 | LUIGHI            |                                |

# **Defensive Line Height & Team Length**









# **Defensive Line Height & Team Length**









#### **Defensive Pressure**







| 2  | 204  | Total Pressures            | 188    |
|----|------|----------------------------|--------|
|    | 63   | Direct Pressures           | 39     |
| 1. | 49s  | Avg Pressure Duration      | 1.63s  |
|    | 54   | Forced Turnovers           | 42     |
| 9. | .97s | Ball Recovery Time         | 11.84s |
|    | 89   | Pushing on into Pressing   | 89     |
| 1  | .75  | Pushing on                 | 156    |
|    | 42   | Pressing Direction Inside  | 22     |
| 1  | 18   | Pressing Direction Outside | 129    |
|    |      |                            |        |

Most Direct
Pressures

12

CAICEDO Yorkaeff
LEFT BACK

Most Direct
Pressures

11

JOAO HENRIQUE
LEFT BACK





# GOALKEEPING





#### **Go