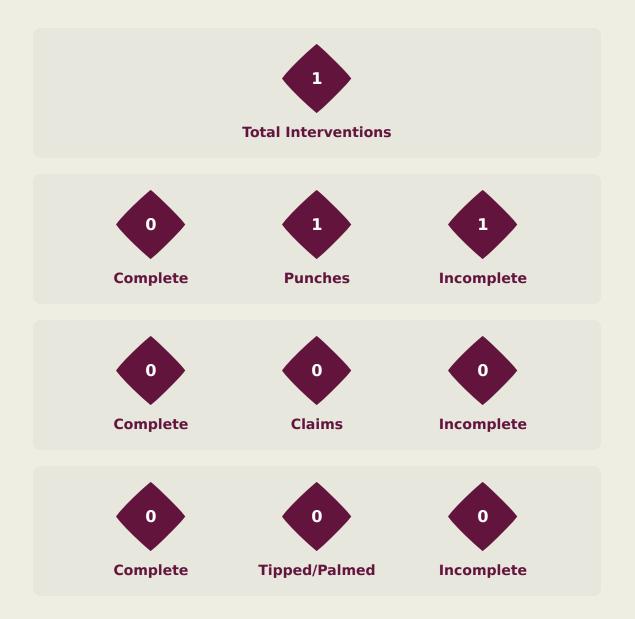

#### **Goal Prevention**

| Total Attempts on Goal | Total Goal    | Save & | Deflect & | Save &  | Save    | No Save |
|------------------------|---------------|--------|-----------|---------|---------|---------|
| Faced                  | Interventions | Retain | Retain    | Deflect | Attempt | Attempt |
| 20                     | Ω             | 1      | 0         | 1       | 5       | 7       |