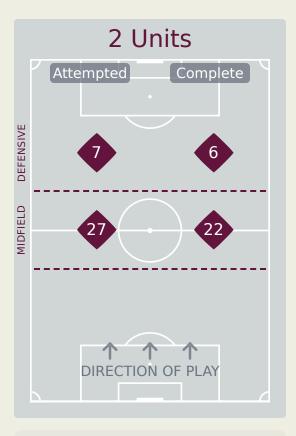

|    |                   |                             |                             |                               |                   | 4 Uı                          | nits             |                   |                   | 3 Units          |                   | 2 U              | nits              |         | Direction |      | Di   | stribution <sup>•</sup> | Туре                |
|----|-------------------|-----------------------------|-----------------------------|-------------------------------|-------------------|-------------------------------|------------------|-------------------|-------------------|------------------|-------------------|------------------|-------------------|---------|-----------|------|------|-------------------------|---------------------|
| #  | Player            | Line<br>Breaks<br>Attempted | Line<br>Breaks<br>Completed | Line Break<br>Completion<br>% | Attacking<br>Line | Attacking<br>Midfield<br>Line | Midfield<br>Line | Defensive<br>Line | Attacking<br>Line | Midfield<br>Line | Defensive<br>Line | Midfield<br>Line | Defensive<br>Line | Through | Around    | Over | Pass | Cross                   | Ball<br>Progression |
| 1  | PHILLIPE GABRIEL  | 8                           | 4                           | 50%                           | 0                 | 0                             | 0                | 0                 | 4                 | 3                | 0                 | 1                | 0                 | 0       | 0         | 8    | 8    | 0                       | 0                   |
| 2  | PEDRO LIMA        | 21                          | 15                          | 71%                           | 1                 |                               |                  |                   | 5                 | 6                | 2                 | 6                | 1                 | 3       | 13        | 5    | 18   |                         | 3                   |
| 3  | VITOR REIS        | 15                          | 13                          | 86%                           |                   |                               |                  |                   | 8                 | 1                | 1                 | 5                |                   | 3       | 10        | 2    | 14   |                         | 1                   |
| 4  | DA MATA           | 14                          | 14                          | 100%                          |                   |                               |                  |                   | 7                 | 4                |                   | 3                |                   | 4       | 8         | 2    | 14   |                         |                     |
| 5  | GUILHERME BATISTA | 7                           | 6                           | 85%                           |                   |                               |                  | 1                 | 3                 | 1                |                   | 2                |                   | 3       | 2         | 2    | 7    |                         |                     |
| 7  | RAYAN             | 7                           | 5                           | 71%                           |                   |                               | 1                | 1                 |                   | 3                | 1                 | 1                |                   | 4       | 2         | 1    | 7    |                         |                     |
| 9  | KAUA ELIAS        | 3                           | 2                           | 66%                           |                   |                               |                  |                   |                   | 2                | 1                 |                  |                   | 1       | 2         |      | 1    |                         | 2                   |
| 10 | DUDU              | 3                           | 3                           | 100%                          |                   |                               | 1                |                   |                   | 1                |                   |                  | 1                 | 2       | 1         |      | 2    |                         | 1                   |
| 16 | JOAO HENRIQUE     | 18                          | 13                          | 72%                           |                   |                               | 1                | 1                 | 7                 | 3                | 3                 | 2                | 1                 | 2       | 5         | 11   | 16   | 2                       |                     |
| 18 | SIDNEY            | 13                          | 10                          | 76%                           |                   |                               |                  |                   | 3                 | 5                |                   | 5                |                   | 3       | 7         | 3    | 13   |                         |                     |
| 20 | ESTEVAO           | 9                           | 5                           | 55%                           |                   |                               | 1                |                   |                   | 3                | 2                 | 2                | 1                 | 4       | 2         | 3    | 7    | 1                       | 1                   |
| 11 | LORRAN            | 1                           | 1                           | 100%                          |                   |                               |                  |                   |                   |                  |                   |                  | 1                 |         | 1         |      | 1    |                         |                     |
| 15 | MATHEUS FERREIRA  | 4                           | 3                           | 75%                           |                   |                               |                  |                   | 2                 | 2                |                   |                  |                   | 3       | 1         |      | 3    |                         | 1                   |
| 17 | RIQUELME FILLIPI  |                             |                             |                               |                   |                               |                  |                   |                   |                  |                   |                  |                   |         |           |      |      |                         |                     |
| 19 | LUIGHI            |                             |                             |                               |                   |                               |                  |                   |                   |                  |                   |                  |                   |         |           |      |      |                         |                     |