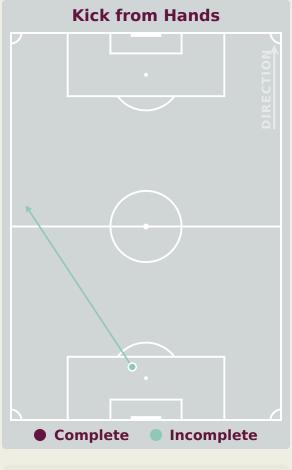

Pressures           | 39     |
| 1. | 49s  | Avg Pressure Duration      | 1.63s  |
|    | 54   | Forced Turnovers           | 42     |
| 9. | .97s | Ball Recovery Time         | 11.84s |
|    | 89   | Pushing on into Pressing   | 89     |
| 1  | .75  | Pushing on                 | 156    |
|    | 42   | Pressing Direction Inside  | 22     |
| 1  | 18   | Pressing Direction Outside | 129    |
|    |      |                            |        |

Most Direct
Pressures

12

CAICEDO Yorkaeff
LEFT BACK

Most Direct
Pressures

11

JOAO HENRIQUE
LEFT BACK





# GOALKEEPING





#### **Goalkeeping Involvement**



#### **Ecuador GK Involvement Timeline**







#### **Brazil GK Involvement Timeline**





#### **Goalkeeping Distribution**



















#### **Goalkeeping Distribution**



















#### **Goal Prevention**













| Total Attempts on Goal | Total Goal    | Save & | Deflect & | Save &  | Save    | No Save |
|------------------------|---------------|--------|-----------|---------|---------|---------|
| Faced                  | Interventions | Retain | Retain    | Deflect | Attempt | Attempt |
| 20                     | Ω             | 1      | 0         | 1       | 5       | 7       |

#### **Goal Prevention**













| Total Attempts on Goal | Total Goal    | Save & | Deflect & | Save &  | Save    | No Save |
|------------------------|---------------|--------|-----------|---------|---------|---------|
| Faced                  | Interventions | Retain | Retain    | Deflect | Attempt | Attempt |
| 16                     | 3             | 0      |