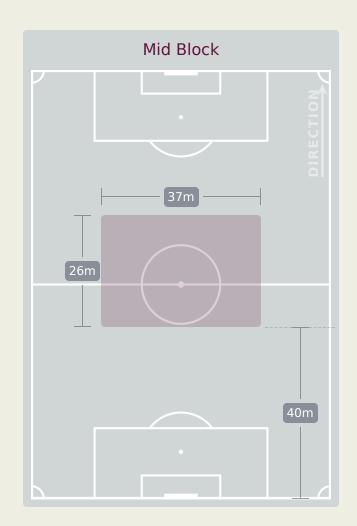

| 4                              |
| 5  | GUILHERME BATISTA | 1                              |
| 7  | RAYAN             | 1                              |
| 9  | KAUA ELIAS        |                                |
| 10 | DUDU              | 1                              |
| 16 | JOAO HENRIQUE     | 5                              |
| 18 | SIDNEY            | 2                              |
| 20 | ESTEVAO           | 2                              |
| 11 | LORRAN            |                                |
| 15 | MATHEUS FERREIRA  | 2                              |
| 17 | RIQUELME FILLIPI  |                                |
| 19 | LUIGHI            |                                |

# **Defensive Line Height & Team Length**









# **Defensive Line Height & Team Length**









#### **Defensive Pressure**







| 2  | 204  | Total Pressures            | 188    |
|----|------|----------------------------|--------|
|    | 63   | Direct Pressures           | 39     |
| 1. | 49s  | Avg Pressure Duration      | 1.63s  |
|    | 54   | Forced Turnovers           | 42     |
| 9. | .97s | Ball Recovery Time         | 11.84s |
|    | 89   | Pushing on into Pressing   | 89     |
| 1  | .75  | Pushing on                 | 156    |
|    | 42   | Pressing Direction Inside  | 22     |
| 1  | 18   | Pressing Direction Outside | 129    |
|    |      |                            |        |

Most Direct
Pressures

12

CAICEDO Yorkaeff
LEFT BACK

Most Direct
Pressures

11

JOAO HENRIQUE
LEFT BACK





# GOALKEEPING





#### **Goalkeeping Involvement**



#### **Ecuador GK Invo