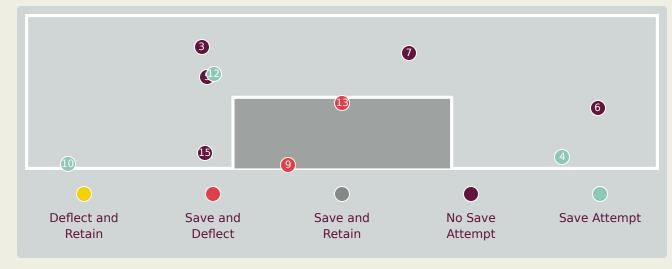

Pressures

12

CAICEDO Yorkaeff
LEFT BACK

Most Direct
Pressures

11

JOAO HENRIQUE
LEFT BACK





# GOALKEEPING





#### **Goalkeeping Involvement**



#### **Ecuador GK Involvement Timeline**







#### **Brazil GK Involvement Timeline**





#### **Goalkeeping Distribution**



















#### **Goalkeeping Distribution**



















#### **Goal Prevention**













| Total Attempts on Goal | Total Goal    | Save & | Deflect & | Save &  | Save    | No Save |
|------------------------|---------------|--------|-----------|---------|---------|---------|
| Faced                  | Interventions | Retain | Retain    | Deflect | Attempt | Attempt |
| 20                     | Ω             | 1      | 0         | 1       | 5       | 7       |

#### **Goal Prevention**













| Total Attempts on Goal | Total Goal    | Save & | Deflect & | Save &  | Save    | No Save |
|------------------------|---------------|--------|-----------|---------|---------|---------|
| Faced                  | Interventions | Retain | Retain    | Deflect | Attempt | Attempt |
| 16                     | 3             | 0      | 0         | 3       | 4       | 9       |

#### **Aerial Control**







#### **Delivery Types Faced**

| Total | In Swing | Out Swing | Driven | Lofted | Cutback | Push |
|-------|----------|-----------|--------|--------|---------|------|
| 20    | 7        | 1         | 1      | 7      | 1       | 3    |

#### **Aerial Control**







#### **Delivery Types Faced**

| Total | In Swing | Out Swing | Driven | Lofted | Cutback | Push |
|-------|----------|