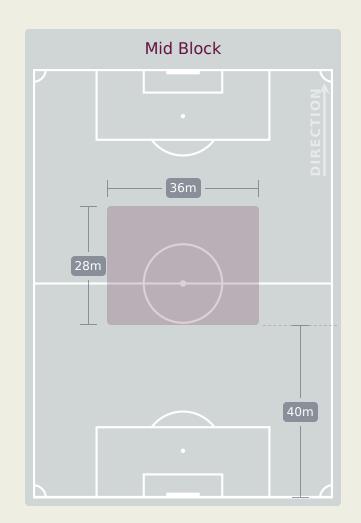

|
| 4  | DA MATA           | 4                              |
| 5  | GUILHERME BATISTA | 1                              |
| 7  | RAYAN             | 1                              |
| 9  | KAUA ELIAS        |                                |
| 10 | DUDU              | 1                              |
| 16 | JOAO HENRIQUE     | 5                              |
| 18 | SIDNEY            | 2                              |
| 20 | ESTEVAO           | 2                              |
| 11 | LORRAN            |                                |
| 15 | MATHEUS FERREIRA  | 2                              |
| 17 | RIQUELME FILLIPI  |                                |
| 19 | LUIGHI            |                                |

# **Defensive Line Height & Team Length**









# **Defensive Line Height & Team Length**









#### **Defensive Pressure**







| 2  | 204  | Total Pressures            | 188    |
|----|------|----------------------------|--------|
|    | 63   | Direct Pressures           | 39     |
| 1. | 49s  | Avg Pressure Duration      | 1.63s  |
|    | 54   | Forced Turnovers           | 42     |
| 9. | .97s | Ball Recovery Time         | 11.84s |
|    | 89   | Pushing on into Pressing   | 89     |
| 1  | .75  | Pushing on                 | 156    |
|    | 42   | Pressing Direction Inside  | 22     |
| 1  | 18   | Pressing Direction Outside | 129    |
|    |      |                            |        |

Most Direct
Pressures

12

CAICEDO Yorkaeff
LEFT BACK

Most Direct
Pressures

11

JOAO HENRIQUE
LEFT BACK





# GOALKEEPING





#### **