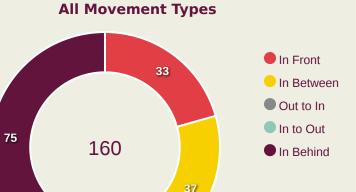

| 45.2%                |
| 18 | SIDNEY            | 15             | 5                  | 33.3%                |
| 20 | ESTEVAO           | 40             | 18                 | 45%                  |
| 11 | LORRAN            | 0              | 0                  | 0%                   |
| 15 | MATHEUS FERREIRA  | 2              | 1                  | 50%                  |
| 17 | RIQUELME FILLIPI  | 1              | 0                  | 0%                   |
| 19 | LUIGHI            | 16             | 6                  | 37.5%                |

| 39                             |
|--------------------------------|
| Offers Made in Defensive Third |

88

**Offers Made in Middle Third** 

#### **Movement to Receive**



#### **Movement Types by Phase**





#### **Build Up Phase**





#### **Top Ranked Players**

| Туре       | Player            | Movements |
|------------|-------------------|-----------|
| In Front   | 15 RODRIGUEZ Juan | 12        |
| In Between | 13 TROYA Rooney   | 10        |
| Out to In  | 13 TROYA Rooney   | 2         |
| In to Out  | 13 TROYA Rooney   | 5         |
| In Behind  | 6 RUIZ Elkin      | 20        |



#### **Movement to Receive**



#### **Movement Types by Phase**







#### **Top Ranked Players**

| Туре       | Player       | Movements |
|------------|--------------|-----------|
| In Front   | 18 SIDNEY    | 10        |
| In Between | 10 DUDU      | 18        |
| Out to In  | 10 DUDU      | 3         |
| In to Out  | 10 DUDU      | 6         |
| In Behind  | 9 KAUA ELIAS | 24        |





# OUT OF POSSESSION PROPERTY OF THE P