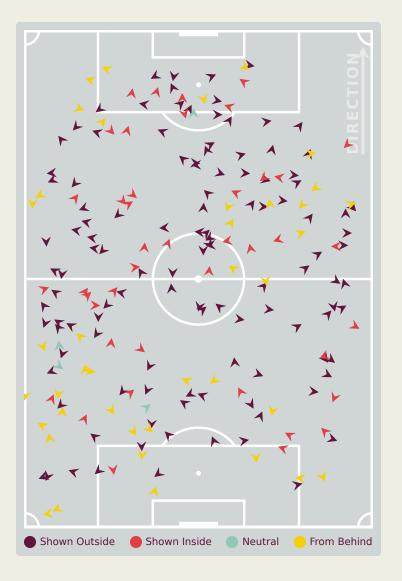

|
| 5  | GUILHERME BATISTA | 1                              |
| 7  | RAYAN             | 1                              |
| 9  | KAUA ELIAS        |                                |
| 10 | DUDU              | 1                              |
| 16 | JOAO HENRIQUE     | 5                              |
| 18 | SIDNEY            | 2                              |
| 20 | ESTEVAO           | 2                              |
| 11 | LORRAN            |                                |
| 15 | MATHEUS FERREIRA  | 2                              |
| 17 | RIQUELME FILLIPI  |                                |
| 19 | LUIGHI            |                                |

# **Defensive Line Height & Team Length**









# **Defensive Line Height & Team Length**









#### **Defensive Pressure**







| 2  | 204  | Total Pressures            | 188    |
|----|------|----------------------------|--------|
|    | 63   | Direct Pressures           | 39     |
| 1. | 49s  | Avg Pressure Duration      | 1.63s  |
|    | 54   | Forced Turnovers           | 42     |
| 9. | .97s | Ball Recovery Time         | 11.84s |
|    | 89   | Pushing on into Pressing   | 89     |
| 1  | .75  | Pushing on                 | 156    |
|    | 42   | Pressing Direction Inside  | 22     |
| 1  | 18   | Pressing Direction Outside | 129    |
|    |      |                            |        |

Most Direct
Pressures

12

CAICEDO Yorkaeff
LEFT BACK

Most Direct
Pressures

11

JOAO HENRIQUE
LEFT BACK





# GOALKEEPING





#### **Goalkeeping Involvement**



#### **Ecuador GK Involvement Timeline**







#### **Braz