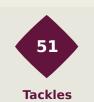

### **Out of Possession**

| #  | Player           | Tackles<br>Made / Won | Blocks | Interceptions | Pressing<br>Direct | Pressing<br>Indirect | Duels Won -<br>Aerial | Duels Won -<br>Physical | Possession<br>Contests<br>won | Clearances | Loose Ball<br>Receptions | Pushing On | Pushing On into Pressing | Possession<br>Regains | Possession<br>Interrupted |
|----|------------------|-----------------------|--------|---------------|--------------------|----------------------|-----------------------|-------------------------|-------------------------------|------------|--------------------------|------------|--------------------------|-----------------------|---------------------------|
| 1  | LOOR Cristhian   | 0 / 0                 | 0      | 0             | 0                  | 0                    | 0                     | 0                       | 0                             | 0          | 3                        | 0          | 0                        | 8                     | 0                         |
| 2  | COLLAHUAZO Jair  | 3 / 0                 | 2      | 2             |                    | 2                    | 1                     |                         | 1                             | 6          | 6                        | 1          | 1                        | 1                     | 5                         |
| 3  | DAVIS Ivis       | 6 / 0                 | 4      | 2             | 4                  | 1                    |                       |                         |                               | 7          | 7                        | 3          |                          | 2                     | 9                         |
| 4  | POLO Jesus       | 8 / 0                 |        |               | 5                  | 2                    | 1                     |                         | 1                             | 4          | 3                        | 2          | 1                        | 3                     | 4                         |
| 6  | RUIZ Elkin       | 4 / 0                 | 1      |               | 6                  | 32                   | 1                     |                         | 1                             | 1          | 3                        | 20         | 13                       |                       | 2                         |
| 7  | ARROYO Keny      | 3/0                   | 1      |               | 3                  | 19                   | 4                     |                         | 4                             | 1          | 10                       | 43         | 18                       | 4                     |                           |
| 10 | BERMUDEZ Michael | 6 / 0                 |        | 1             | 9                  | 43                   | 2                     |                         | 2                             | 4          | 3                        | 39         | 24                       |                       | 5                         |
| 13 | TROYA Rooney     | 2/0                   |        | 1             | 5                  | 21                   |                       |                         |                               | 1          | 3                        | 30         | 13                       |                       | 1                         |
| 14 | SANCHEZ Isaac    | 8 / 0                 | 4      |               | 7                  | 6                    | 1                     |                         | 1                             | 1          | 6                        | 12         | 8                        | 5                     | 2                         |
| 15 | RODRIGUEZ Juan   | 2/0                   | 3      |               | 6                  | 3                    |                       |                         |                               | 1          | 10                       | 7          | 3                        | 1                     | 1                         |
| 17 | CAICEDO Yorkaeff | 7 / 0                 | 4      | 2             | 12                 | 7                    |                       |                         |                               | 1          | 4                        | 11         | 4                        | 1                     | 6                         |
| 8  | DE JESUS Geremy  | 2/0                   |        |               | 6                  | 3                    |                       |                         |                               |            | 3                        | 4          | 3                        |                       | 1                         |
| 11 | OBANDO Allen     |                       |        |               |                    | 1                    | 2                     |                         | 2                             |            | 1                        | 2          | 1                        |                       |                           |
| 16 | VASQUEZ Yandri   |                       | 1      |               |                    | 1                    |                       |                         |                               | 1          |                          | 1          |                          |                       | 2                         |
| 21 | SANCHEZ Santiago |                       |        |               |                    |                      |                       |                         |                               |            |                          |            |                          |                       |                           |

### **Out of Possession**

| #  | Player            | Tackles<br>Made / Won | Blocks | Interceptions | Pressing<br>Direct | Pressing<br>Indirect | Duels Won -<br>Aerial | Duels Won -<br>Physical | Possession<br>Contests<br>won | Clearances | Loose Ball<br>Receptions | Pushing On | Pushing On into Pressing | Possession<br>Regains | Possession<br>Interrupted |
|----|-------------------|-----------------------|--------|---------------|--------------------|----------------------|-----------------------|-------------------------|-------------------------------|------------|--------------------------|------------|--------------------------|-----------------------|---------------------------|
| 1  | PHILLIPE GABRIEL  | 0 / 0                 | 0      | 0             | 0                  | 0                    | 0                     | 0                       | 0                             | 0          | 2                        | 0          | 0                        | 5                     | 0                         |
| 2  | PEDRO LIMA        | 5 / 0                 | 2      | 1             | 6                  | 5                    | 1                     |                         | 2                             | 7          | 8                        | 20         | 6                        | 2                     | 5                         |
| 3  | VITOR REIS        | 1/0                   | 3      | 1             | 3                  |                      | 2                     |                         | 2                             | 8          | 3                        | 6          | 1                        | 7                     | 6                         |
| 4  | DA MATA           | 1/0                   | 5      |               | 2                  | 4                    | 2                     |                         | 2                             | 5          | 5                        | 6          | 2                        | 4                     | 4                         |
| 5  | GUILHERME BATISTA | 2 / 0                 | 1      | 1             | 3                  | 4                    | 1                     |                         | 1                             |            | 4                        | 3          | 1                        | 1                     |                           |
| 7  | RAYAN             | 1/0                   | 1      |               | 2                  | 12                   | 2                     |                         | 2                             | 5          | 1                        | 10         | 9                        | 1                     | 4                         |
| 9  | KAUA ELIAS        | 1/0                   | 1      |               | 2                  | 35                   |                       |                         |                               |            | 3                        | 29         | 19                       |                       |                           |
| 10 | DUDU              | 1/0                   | 2      |               |                    | 31                   |                       |                         |                               |            | 2                        | 21         | 14                       | 1                     |                           |
| 16 | JOAO HENRIQUE     | 7 / 0                 | 3      | 2             | 11                 | 7                    |                       |                         |                               | 6          | 4                        | 15         | 7                        | 5                     | 5                         |
| 18 | SIDNEY            | 3 / 0                 | 1      | 1             | 3                  | 15                   | 1                     |                         | 1                             | 4          | 12                       | 17         | 10                       | 2                     | 3                         |
| 20 | ESTEVAO           | 2 / 0                 | 4      | 1             | 2                  | 17                   | 2                     |                         | 3                             |            | 5                        | 12         | 7                        | 2                     | 2                         |
| 11 | LORRAN            | 1/0                   | 1      | 1             | 2                  | 3                    |                       |                         | 1                             | 1          | 2                        | 3          | 2                        |                       | 2                         |
| 15 | MATHEUS FERREIRA  | 1/0                   |        |               | 1                  | 1                    |                       |                         |                               | 2          | 4                        | 2          | 2                        | 2                     |                           |
| 17 | RIQUELME FILLIPI  |                       |        |               | 1                  | 2                    |                       |                         |                               |            | 1                        | 1          |                          |                       |                           |
| 19 | LUIGHI            |                       | 2      |               | 1                  | 13                   | 2                     |                         | 2                             |            |                          | 11         | 9                        |                       | 1                         |