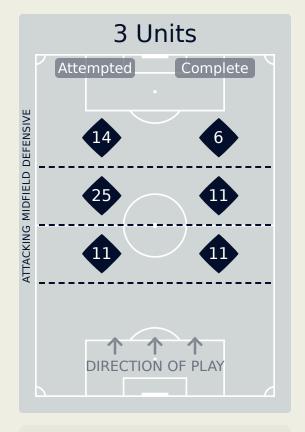

### **Nigeria**

4 Units Complete Attempted DEFENSIVE MIDFIELD ADVANCED MIDFIELD

Attempted Line Breaks 7
Inside Shape 3
Outside Shape 4

Attempted Line Breaks 143

Attempted Line Breaks 112
Inside Shape 75
Outside Shape 37

Attempted Line Breaks 24
Inside Shape 18
Outside Shape 6