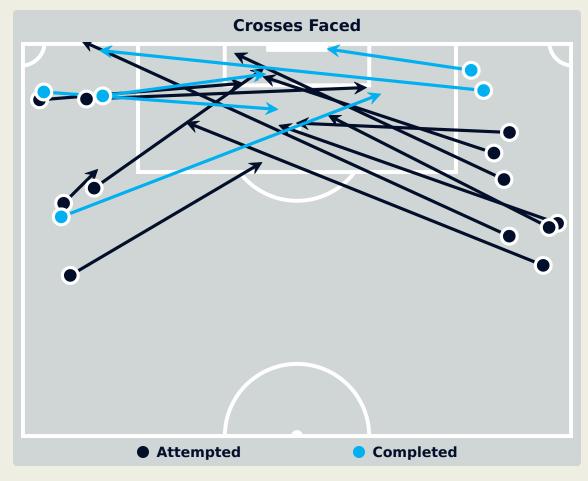

#### **Delivery Types Faced**

| Total | In Swing | Out Swing | Driven | Lofted | Cutback | Push |
|-------|----------|-----------|--------|--------|---------|------|
| 14    | 1        | 7         |        | 4      | 2       |      |

#### **Brazil**