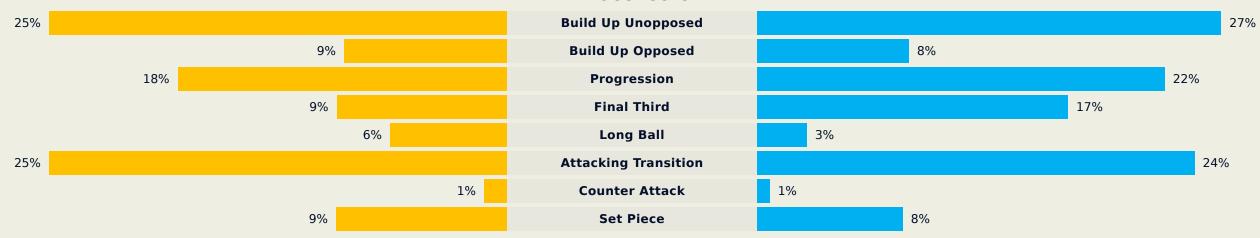

### **Phases of Play**

#### **OUT OF POSSESSION**

## IN POSSESSION

Nigeria 0 - 1 Brazil