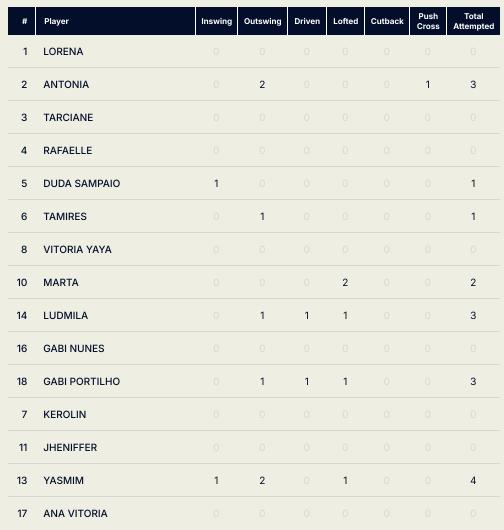

### **Crosses (Open Play)**

| #  | Player            | Inswing | Outswing | Driven | Lofted | Cutback | Push<br>Cross | Total<br>Attempted |
|----|-------------------|---------|----------|--------|--------|---------|---------------|--------------------|
| 16 | NNADOZIE Chiamaka | 0       | 0        | 0      | 0      | 0       | 0             | 0                  |
| 2  | ALOZIE Michelle   |         | 2        |        |        |         |               | 2                  |
| 3  | OHALE Osinachi    |         |          |        |        |         |               |                    |
| 5  | OKEKE Chidinma    |         |          |        |        |         |               |                    |
| 7  | PAYNE Toni        |         |          |        | 1      |         |               | 1                  |
| 10 | UCHEIBE Christy   |         |          |        |        |         |               |                    |
| 11 | ECHEGINI Jennifer |         |          |        |        |         |               |                    |
| 13 | ABIODUN Deborah   |         |          |        |        |         |               |                    |
| 14 | DEMEHIN Blessing  |         |          |        |        |         |               |                    |
| 15 | AJIBADE Rasheedat | 1       | 1        |        |        | 2       |               | 4                  |
| 17 | IHEZUO Chinwendu  |         |          |        |        |         |               |                    |
| 4  | PAYNE Nicole      |         | 1        |        |        |         |               | 1                  |
| 6  | OKORONKWO Esther  |         | 1        |        | 1      |         |               | 2                  |
| 12 | KANU Uchenna      |         |          |        |        |         |               |                    |
| 18 | ONUMONU Ifeoma    |         | 1        |        |        |         |               | 1                  |

### **Crosses (Open Play)**