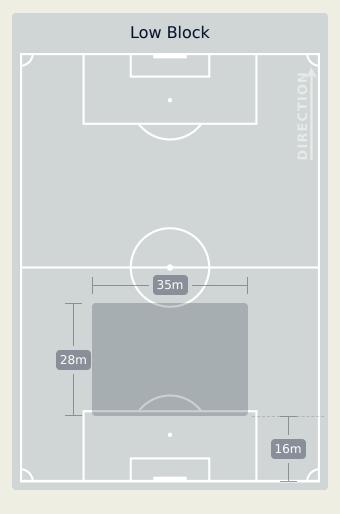

## **Progression Phase**



#### **Build Up Phase**







#### **Top Ranked Players**

| Туре       | Player           | Movements |
|------------|------------------|-----------|
| In Front   | 5 DUDA SAMPAIO   | 13        |
| In Between | 16 GABI NUNES    | 25        |
| Out to In  | 16 GABI NUNES    | 3         |
| In to Out  | 16 GABI NUNES    | 4         |
| In Behind  | 18 GABI PORTILHO | 25        |





## OUT OF POSSESSION

Nigeria 0 - 1 Brazil

### **Defensive Actions**















**Nigeria** 

Total

Possession

Regains

14

7









#### **Most Possession Regains**

**NNADOZIE** Chiamaka

GOALKEEPER

#### **Defensive Actions**

### **Brazil**















2

5

2

7 KEROLIN

11 JHENIFFER

17 ANA VITORIA

13 YASMIM







### **Defensive Line Height & Team Length**







### **Defensive Line Height & Team Length**









#### **Defensive Pressure**

### **Nigeria**









### Brazil





## GOALKEEPING

Nigeria 0 - 1 Brazil

### **Goalkeeping Involvement**

### Nigeria

#### **Nigeria GK Involvement Timeline**





### **Brazil**

#### **Brazil GK Involvement Timeline**





### **Goalkeeping Distribution**













### **Goalkeeping Distribution**

















### **Goal Prevention**





### **Goal Prevention**

### Brazil





### **Aerial Control**

### **Nigeria**





#### **Delivery Types Faced**

| Total | In Swing | Out Swing | Driven | Lofted | Cutback | Push |
|-------|----------|-----------|--------|--------|---------|------|
| 23    | 8        | 7         | 2      | 5      |         | 1    |

#### **Aerial Control**

#### **Brazi