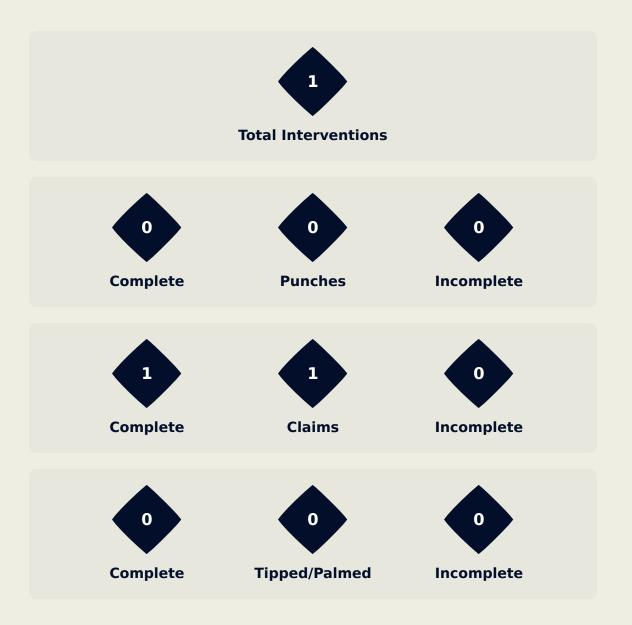

ssession

Regains

14

7









#### **Most Possession Regains**

**NNADOZIE** Chiamaka

GOALKEEPER

#### **Defensive Actions**

### **Brazil**















2

5

2

7 KEROLIN

11 JHENIFFER

17 ANA VITORIA

13 YASMIM







### **Defensive Line Height & Team Length**







### **Defensive Line Height & Team Length**









#### **Defensive Pressure**

### **Nigeria**









### Brazil





## GOALKEEPING

Nigeria 0 - 1 Brazil

### **Goalkeeping Involvement**

### Nigeria

#### **Nigeria GK Involvement Timeline**





### **Brazil**

#### **Brazil GK Involvement Timeline**





### **Goalkeeping Distribution**













### **Goalkeeping Distribution**

















### **Goal Prevention**





### **Goal Prevention**

### Brazil





### **Aerial Control**

### **Nigeria**





#### **Delivery Types Faced**

| Total | In Swing | Out Swing | Driven | Lofted | Cutback | Push |
|-------|----------|-----------|--------|--------|---------|------|
| 23    | 8        | 7         | 2      | 5      |         | 1    |

#### **Aerial Control**

#### **Brazil**





#### **Delivery Types Faced**

| Total | In Swing | Out Swing | Driven | Lofted | Cutback | Push |
|-------|----------|-----------|--------|--------|---------|------|
| 14    | 1        | 7         |        | 4      | 2       |      |



# SET PLAYS

Nigeria 0 - 1 Brazil

### **Set Plays**



| Free Kicks          |       |  |  |  |  |  |  |  |
|---------------------|-------|--|--|--|--|--|--|--|
| Туре                | Total |  |  |  |  |  |  |  |
| Direct              | 4     |  |  |  |  |  |  |  |
| Direct