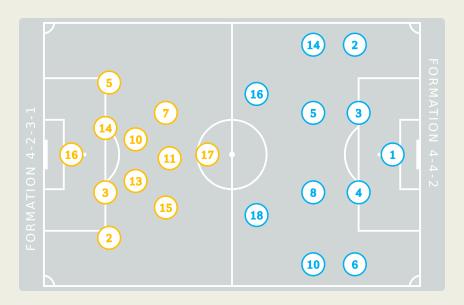

# 

W-OFT 2024

### Nigeria 0 - 1 Brazil

Group C - Match 6 25 July 2024 19:00 Kick Off Nouveau Stade de Bordeaux



### **Match Summary - Teams**

### Nigeria

#### STARTING

- 16 GK NNADOZIE Chiamaka
- 2 DF ALOZIE Michelle
- 3 DF OHALE Osinachi
- 5 DF OKEKE Chidinma 4 75'
- 7 MF PAYNE Toni + 67'
- 10 MF UCHEIBE Christy
- 11 MF ECHEGINI Jennifer 467'
- 13 MF ABIODUN Deborah
- 14 DF DEMEHIN Blessing
- 15 MF AJIBADE Rasheedat
- 17 FW IHEZUO Chinwendu 45'

#### SUBSTITUTES

- 2 1 GK OLUEHI Tochukwu
- 22 GK ADEMOLA Morufa
- 4 DF PAYNE Nicole 175
- 6 FW OKORONKWO Esther 145'
- 8 FW OSHOALA Asisat
- 9 FW MACLEANS Chinonyerem
- 12 FW KANU Uchenna 67'
- 2 18 FW ONUMONU Ifeoma 🚹 67'
- (2) 19 FW MONDAY Gift
- 20 DF ALANI Jumoke
- 21 MF OTU Regina





#### **Distribution in the Final Third**



### **Brazil**

#### STARTING

- LORENA GK 1
- ANTONIA DF 2
- TARCIANE DF 3
- RAFAELLE DF 4
- DUDA SAMPAIO MF 5
- **↓ 37'** TAMIRES DF 6
- **↓ 65' 27'** VITORIA YAYA MF 8
  - MARTA FW 10 (S)
  - **↓ 65'** LUDMILA FW 14 ②
- **▼ 83' ③ 37'** GABI NUNES FW 16
  - GABI PORTILHO FW 18 (2)

#### SUBSTITUTES

- TAINA GK 12 🚫
- LUCIANA GK 22 🙁
- ↑ 83' KEROLIN FW 7
  - ADRIANA FW 9
- ↑ 65' JHENIFFER FW 11 🙁
  - ↑ 37' YASMIM DF 13 ②
    - THAIS DF 15
- ↑ 65' ANA VITORIA MF 17 🙁
  - PRISCILA FW 19
  - ANGELINA MF 20 (2)
  - LAUREN DF 21 (2)

### **Match Summary - Key Statistics**

### **Nigeria**



### **Brazil**

#### **Possession**



### Nigeria

### **Phases of Play**







#### **OUT OF POSSESSION**





## IN POSSESSION

Nigeria 0 - 1 Brazil

### I