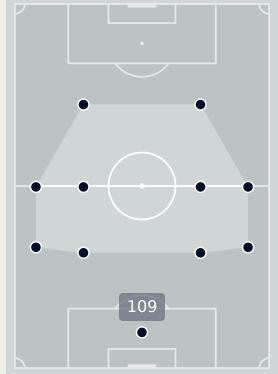

### **Offering to Receive**

| Made &<br>ceived |
|------------------|
| 25%              |
| 0%               |
| 50%              |
| 50%              |
| 6.7%             |
| 3.2%             |
| 100%             |
| 3.5%             |
| 0%               |
| 27.5%            |
| 8.2%             |
| 20%              |
| 6.7%             |
| 8.2%             |
| 0%               |
| 8                |

### **Movement to Receive**