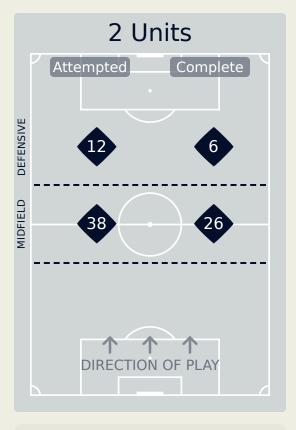

### **Brazil**

Attempted Line Breaks 2
Inside Shape 1
Outside Shape 1

Attempted Line Breaks 102

| Attempted Line Breaks | 50 |
|-----------------------|----|
| Inside Shape          | 33 |
| Outside Shape         | 17 |

| Attempted Line Breaks | 50 |
|-----------------------|----|
| Inside Shape          | 27 |
| Outside Shape         | 23 |

|    |                   |                             |                             |                               |                   | 4 U                           | nits             |                   |                   | 3 Units          |                   | 2 L              | Inits             |         | Direction |      | Di   | stribution | Туре                |
|----|-------------------|-----------------------------|-----------------------------|-------------------------------|-------------------|-------------------------------|------------------|-------------------|-------------------|------------------|-------------------|------------------|-------------------|---------|-----------|------|------|------------|---------------------|
| #  | Player            | Line<br>Breaks<br>Attempted | Line<br>Breaks<br>Completed | Line Break<br>Completion<br>% | Attacking<br>Line | Attacking<br>Midfield<br>Line | Midfield<br>Line | Defensive<br>Line | Attacking<br>Line | Midfield<br>Line | Defensive<br>Line | Midfield<br>Line | Defensive<br>Line | Through | Around    | Over | Pass | Cross      | Ball<br>Progression |
| 16 | NNADOZIE Chiamaka | 28                          | 10                          | 36%                           |                   | 1                             |                  |                   | 16                | 9                | 1                 | 1                |                   | 1       |           | 27   | 28   |            |                     |
| 2  | ALOZIE Michelle   | 24                          | 15                          | 62%                           |                   |                               |                  |                   | 3                 | 12               | 1                 | 7                | 1                 | 3       | 3         | 18   | 24   |            |                     |
| 3  | OHALE Osinachi    | 9                           | 6                           | 67%                           |                   |                               |                  |                   | 7                 | 2                |                   |                  |                   | 1       | 5         | 3    | 9    |            |                     |
| 5  | OKEKE Chidinma    | 9                           | 8                           | 89%                           |                   | 1                             |                  | 1                 | 6                 |                  |                   | 1                |                   | 1       | 4         | 4    | 9    |            |                     |
| 7  | PAYNE Toni        | 7                           | 3                           | 43%                           |                   |                               |                  |                   |                   | 6                |                   | 1                |                   | 4       | 3         |      | 7    |            |                     |
| 10 | UCHEIBE Christy   | 18                          | 11                          | 61%                           |                   |                               |                  |                   | 1                 | 14               |                   | 3                |                   | 6       | 7         | 5    | 17   |            | 1                   |
| 11 | ECHEGINI Jennifer | 1                           | 1                           | 100%                          |                   |                               |                  |                   | 1                 |                  |                   |                  |                   | 1       |           |      | 1    |            |                     |
| 13 | ABIODUN Deborah   | 11                          | 7                           | 64%                           | 1                 |                               |                  |                   | 6                 | 1                | 1                 | 2                |                   | 9       | 1         | 1    | 11   |            |                     |
| 14 | DEMEHIN Blessing  | 12                          | 9                           | 75%                           |                   |                               |                  |                   | 6                 | 4                |                   | 2                |                   | 5       | 3         | 4    | 12   |            |                     |
| 15 | AJIBADE Rasheedat | 12                          | 6                           | 50%                           |                   |                               | 1                | 1                 |                   | 4                | 3                 | 2                | 1                 | 5       | 6         | 1    | 7    |            | 5                   |
| 17 | IHEZUO Chinwendu  | 1                           | 1                           | 100%                          |                   |                               |                  |                   |                   |                  | 1                 |                  |                   | 1       |           |      | 1    |            |                     |
| 4  | PAYNE Nicole      | 7                           | 6                           | 86%                           |                   | 1                             |                  |                   | 2                 | 1                |                   | 2                | 1                 |         | 5         | 2    | 7    |            |                     |
| 6  | OKORONKWO Esther  | 2                           | 1                           | 50%                           |                   |                               |                  |                   |                   | 2                |                   |                  |                   | 1       | 1         |      | 2    |            |                     |
| 12 | KANU Uchenna      |                             |                             |                               |                   |                               |                  |                   |                   |                  |                   |                  |                   |         |           |      |      |            |                     |
| 18 | ONUMONU Ifeoma    | 2                           | 1                           | 50%                           |                   |                               |                  |                   |                   | 1                | 1                 |                  |                   | 1       | 1         |      | 2    |            |                     |