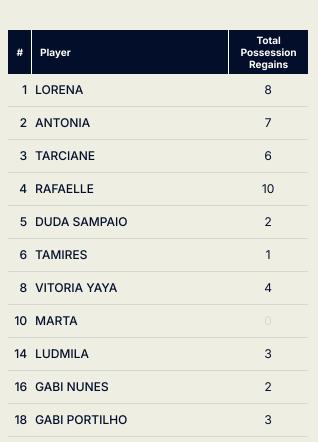

HEZUO Chinwendu  | 10        |



#### **Movement to Receive**

### **Brazil**

#### **Movement Types by Phase**



#### **Progression Phase**



#### **Build Up Phase**







#### **Top Ranked Players**

| Туре       | Player           | Movements |
|------------|------------------|-----------|
| In Front   | 5 DUDA SAMPAIO   | 13        |
| In Between | 16 GABI NUNES    | 25        |
| Out to In  | 16 GABI NUNES    | 3         |
| In to Out  | 16 GABI NUNES    | 4         |
| In Behind  | 18 GABI PORTILHO | 25        |





## OUT OF POSSESSION

Nigeria 0 - 1 Brazil

### **Defensive Actions**















**Nigeria** 

Total

Possession

Regains

14

7









#### **Most Possession Regains**

**NNADOZIE** Chiamaka

GOALKEEPER

#### **Defensive Actions**

### **Brazil**















2

5

2

7 KEROLIN

11 JHENIFFER

17 ANA VITORIA

13 YASMIM







### **Defensive Line Height & Team Length**







### **Defensive Line Height & Team Length**









#### **Defensive Pressure**

### **Nigeria**









### Brazil





## GOALKEEPING

Nigeria 0 - 1 Brazil

### **Goalkeeping Involvement**

### Nigeria

#### **Nigeria GK Involvement Timeline**





### **Brazil**

#### **Brazil GK Involvement Timeline**





### **Goalkeeping Distribution**













### **Goalkeeping Distribution**

















### **Goal Prevention**





### **Goal Prevention**

### Brazil





### **Aerial Control**

### **Nigeria**





#### **Delivery Types Faced**

| Total | In Swing | Out Swing | Driven | Lofted | Cutback | Push |
|-------|----------|-----------|--------|--------|------