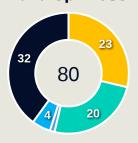

----------------------------|
| Offers Made in Defensive Third |

### **Offering to Receive**









Offers Made Outside Shape











### **Movement to Receive**

### **Nigeria**

#### **Movement Types by Phase**



#### **Progression Phase**



#### **Build Up Phase**





#### **Top Ranked Players**

| Туре       | Player               | Movements |
|------------|----------------------|-----------|
| In Front   | 13 ABIODUN Deborah   | 10        |
| In Between | 15 AJIBADE Rasheedat | 15        |
| Out to In  | 15 AJIBADE Rasheedat | 3         |
| In to Out  | 15 AJIBADE Rasheedat | 3         |
| In Behind  | 17 IHEZUO Chinwendu  | 10        |



#### **Movement to Receive**

### **Brazil**

#### **Movement Types by Phase**



#### **Progression Phase**



#### **Build Up Phase**







#### **Top Ranked Players**

| Туре       | Player           | Movements |
|------------|------------------|-----------|
| In Front   | 5 DUDA SAMPAIO   | 13        |
| In Between | 16 GABI NUNES    | 25        |
| Out to In  | 16 GABI NUNES    | 3         |
| In to Out  | 16 GABI NUNES    | 4         |
| In Behind  | 18 GABI PORTILHO | 25        |





## OUT OF POSSESSION

Nigeria 0 - 1 Brazil

### **Defensive Actions**















**Nigeria** 

Total

Possession

Regains

14

7









#### **Most Possession Regains**

**NNADOZIE** Chiamaka

GOALKEEPER

#### **Defensive Actions**

### **Brazil**















2

5

2

7 KEROLIN

11 JHENIFFER

17 ANA VITORIA

13 YASMIM







### **Defensive Line Height & Team Length**







### **Defensive Line Height & Team Length**