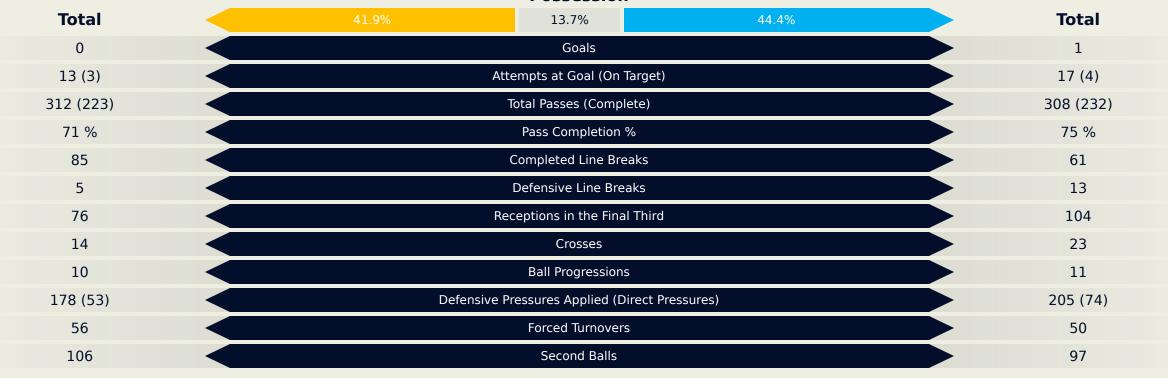

### **Match Summary - Key Statistics**

### **Nigeria**

### **Brazil**

#### **Possession**