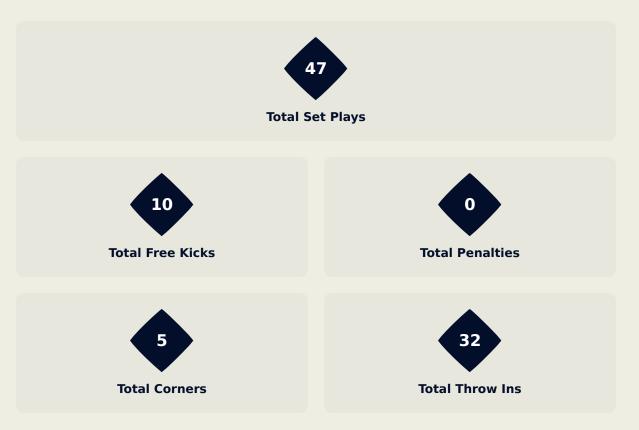

### **Set Plays**

| Free Kicks          |       |  |  |  |  |  |  |  |
|---------------------|-------|--|--|--|--|--|--|--|
| Туре                | Total |  |  |  |  |  |  |  |
| Direct              | 4     |  |  |  |  |  |  |  |
| Direct (on target)  |       |  |  |  |  |  |  |  |
| Direct (off target) |       |  |  |  |  |  |  |  |
| Indirect            | 6     |  |  |  |  |  |  |  |

# Nigeria

| Corners              |                |                    |       |  |  |  |  |  |  |  |  |  |
|----------------------|----------------|--------------------|-------|--|--|--|--|--|--|--|--|--|
| Delivery Type        | From Left Side | From Right<br>Side | Total |  |  |  |  |  |  |  |  |  |
| Direct to Area       | 1              | 2                  | 3     |  |  |  |  |  |  |  |  |  |
| Short                | 1              | 1                  | 2     |  |  |  |  |  |  |  |  |  |
| Edge of Penalty Area |                |                    |       |  |  |  |  |  |  |  |  |  |

| Corners        |       |
|----------------|-------|
| Delivery Style | Total |
| Inswing        |       |
| Outswing       | 1     |
| Driven         |       |