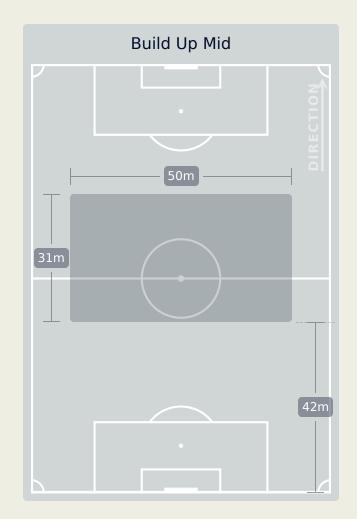

TONIA DF 2
- TARCIANE DF 3
- RAFAELLE DF 4
- DUDA SAMPAIO MF 5
- **↓ 37'** TAMIRES DF 6
- **↓ 65' 27'** VITORIA YAYA MF 8
  - MARTA FW 10 (S)
  - **↓ 65'** LUDMILA FW 14 ②
- **▼ 83' ③ 37'** GABI NUNES FW 16
  - GABI PORTILHO FW 18 (2)

#### SUBSTITUTES

- TAINA GK 12 🚫
- LUCIANA GK 22 🙁
- ↑ 83' KEROLIN FW 7
  - ADRIANA FW 9
- ↑ 65' JHENIFFER FW 11 🙁
  - ↑ 37' YASMIM DF 13 ②
    - THAIS DF 15
- ↑ 65' ANA VITORIA MF 17 🙁
  - PRISCILA FW 19
  - ANGELINA MF 20 (2)
  - LAUREN DF 21 (2)

### **Match Summary - Key Statistics**

### **Nigeria**



### **Brazil**

#### **Possession**



### Nigeria

### **Phases of Play**







#### **OUT OF POSSESSION**





## IN POSSESSION

Nigeria 0 - 1 Brazil

### In Possession Line Height & Team Length







### In Possession Line Height & Team Length









### **Nigeria**

4 Units Complete Attempted DEFENSIVE MIDFIELD ADVANCED MIDFIELD

Attempted Line Breaks 7
Inside Shape 3
Outside Shape 4

Attempted Line Breaks 143









Attempted Line Breaks 112
Inside Shape 75
Outside Shape 37



Attempted Line Breaks 24
Inside Shape 18
Outside Shape 6

### **Brazil**

Attempted Line Breaks 2
Inside Shape 1
Outside Shape 1

Attempted Line Breaks 102









| Attempted Line Breaks | 50 |
|-----------------------|----|
| Inside Shape          | 33 |
| Outside Shape         | 17 |



| Attempted Line Breaks | 50 |
|-----------------------|----|
| Inside Shape          | 27 |
| Outside Shape         | 23 |

|    |                   |                             |                             |                               |                   | 4 U