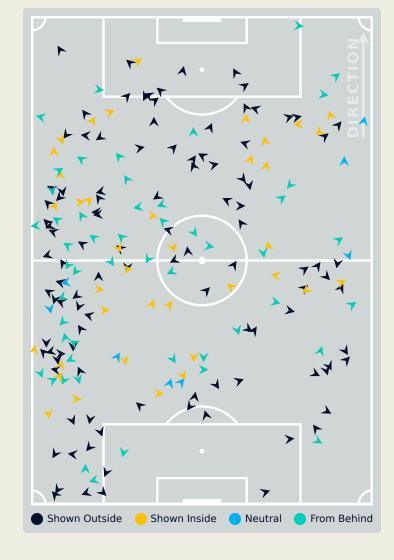

Movements |
|------------|------------------|-----------|
| In Front   | 5 DUDA SAMPAIO   | 13        |
| In Between | 16 GABI NUNES    | 25        |
| Out to In  | 16 GABI NUNES    | 3         |
| In to Out  | 16 GABI NUNES    | 4         |
| In Behind  | 18 GABI PORTILHO | 25        |





## OUT OF POSSESSION

Nigeria 0 - 1 Brazil

### **Defensive Actions**















**Nigeria** 

Total

Possession

Regains

14

7









#### **Most Possession Regains**

**NNADOZIE** Chiamaka

GOALKEEPER

#### **Defensive Actions**

### **Brazil**















2

5

2

7 KEROLIN

11 JHENIFFER

17 ANA VITORIA

13 YASMIM







### **Defensive Line Height & Team Length**







### **Defensive Line Height & Team Length**









#### **Defensive Pressure**

### **Nigeria**









### Brazil





## GOALKEEPING

Nigeria 0 - 1 Brazil

### **Goalkeeping Involvement**

### Nigeria

#### **Nigeria GK Involvement Timeline**





### **Brazil**

#### **Brazil GK Involvement Timeline**





### **Goalkeeping Distribution**













### **Goalkeeping Distribution**

















### **Goal Prevention**





### **Goal Prevention**

### Brazil





### **Aerial Control**

### **Nigeria**





#### **Delivery Types Faced**

| Total | In Swing | Out Swing | Driven | Lofted | Cutback | Push |
|-------|----------|-----------|--------|--------|---------|------|
| 23    | 8        | 7         | 2      | 5      |         | 1    |

#### **Aerial Control**

#### **Brazil**





#### **Delivery Types Faced**

| Total | In Swing | Out Swing | Driven | Lofted | Cutback | Push |
|-------|----