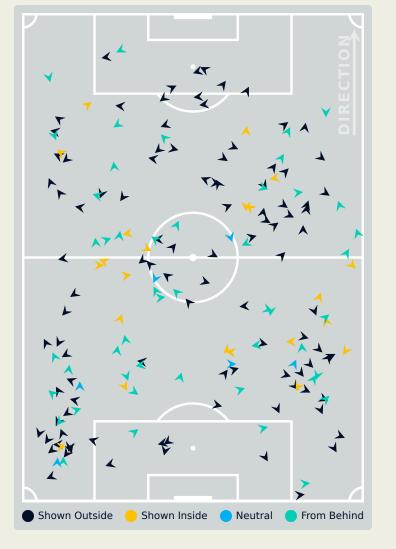

| Player           | Movements |
|------------|------------------|-----------|
| In Front   | 5 DUDA SAMPAIO   | 13        |
| In Between | 16 GABI NUNES    | 25        |
| Out to In  | 16 GABI NUNES    | 3         |
| In to Out  | 16 GABI NUNES    | 4         |
| In Behind  | 18 GABI PORTILHO | 25        |





## OUT OF POSSESSION

Nigeria 0 - 1 Brazil

### **Defensive Actions**















**Nigeria** 

Total

Possession

Regains

14

7









#### **Most Possession Regains**

**NNADOZIE** Chiamaka

GOALKEEPER

#### **Defensive Actions**

### **Brazil**















2

5

2

7 KEROLIN

11 JHENIFFER

17 ANA VITORIA

13 YASMIM







### **Defensive Line Height & Team Length**







### **Defensive Line Height & Team Length**









#### **Defensive Pressure**

### **Nigeria**









### Brazil





## GOALKEEPING

Nigeria 0 - 1 Brazil

### **Goalkeeping Involvement**

### Nigeria

#### **Nigeria GK Involvement Timeline**





### **Brazil**

#### **Brazil GK Involvement Timeline**





### **Goalkeeping Distribution**













### **Goalkeeping Distribution**

















### **Goal Prevention**





### **Goal Prevention**

### Brazil





### **Aerial Control**

### **Nigeria**





#### **Delivery Types Faced**

| Total | In Swing | Out Swing | Driven | Lofted | Cutback | Push |
|-------|----------|-----------|--------|--------|---------|------|
| 23    | 8        | 7         | 2      | 5      |         | 1    |

#### **Aerial Control**

#### **Brazil**





#### **Delivery Types Faced**

| Total | In Swing | Out Swing | Driven | Lofted | Cutback |