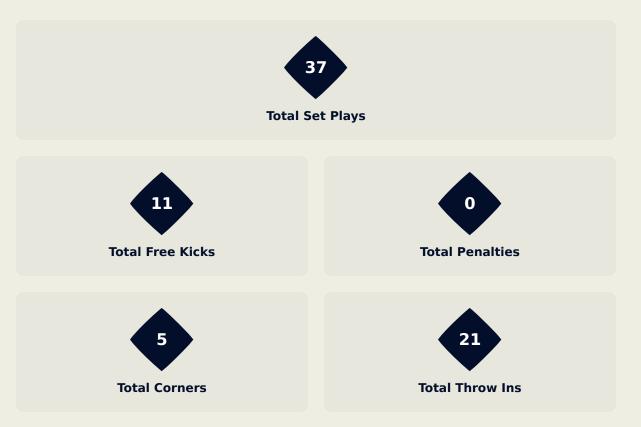

#### **Set Plays**

| Free Kicks          |       |  |  |  |  |  |  |  |
|---------------------|-------|--|--|--|--|--|--|--|
| Туре                | Total |  |  |  |  |  |  |  |
| Direct              | 11    |  |  |  |  |  |  |  |
| Direct (on target)  |       |  |  |  |  |  |  |  |
| Direct (off target) |       |  |  |  |  |  |  |  |
| Indirect            |       |  |  |  |  |  |  |  |

### **Brazil**

| Corners              |                |                    |       |  |  |  |  |  |  |  |  |  |
|----------------------|----------------|--------------------|-------|--|--|--|--|--|--|--|--|--|
| Delivery Type        | From Left Side | From Right<br>Side | Total |  |  |  |  |  |  |  |  |  |
| Direct to Area       | 1              | 3                  | 4     |  |  |  |  |  |  |  |  |  |
| Short                |                | 1                  | 1     |  |  |  |  |  |  |  |  |  |
| Edge of Penalty Area |                |                    |       |  |  |  |  |  |  |  |  |  |

| Corners        |       |
|----------------|-------|
| Delivery Style | Total |
| Inswing        | 4     |
| Outswing       |       |
| Driven         |       |