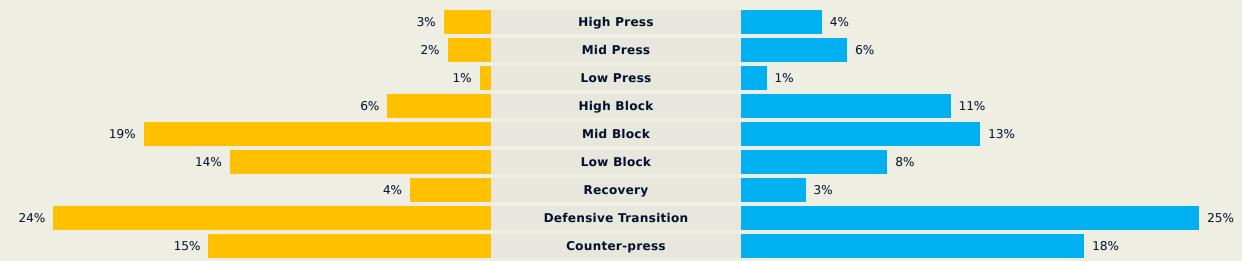

Gift
- 20 DF ALANI Jumoke
- 21 MF OTU Regina





#### **Distribution in the Final Third**



### **Brazil**

#### STARTING

- LORENA GK 1
- ANTONIA DF 2
- TARCIANE DF 3
- RAFAELLE DF 4
- DUDA SAMPAIO MF 5
- **↓ 37'** TAMIRES DF 6
- **↓ 65' 27'** VITORIA YAYA MF 8
  - MARTA FW 10 (S)
  - **↓ 65'** LUDMILA FW 14 ②
- **▼ 83' ③ 37'** GABI NUNES FW 16
  - GABI PORTILHO FW 18 (2)

#### SUBSTITUTES

- TAINA GK 12 🚫
- LUCIANA GK 22 🙁
- ↑ 83' KEROLIN FW 7
  - ADRIANA FW 9
- ↑ 65' JHENIFFER FW 11 🙁
  - ↑ 37' YASMIM DF 13 ②
    - THAIS DF 15
- ↑ 65' ANA VITORIA MF 17 🙁
  - PRISCILA FW 19
  - ANGELINA MF 20 (2)
  - LAUREN DF 21 (2)

### **Match Summary - Key Statistics**

### **Nigeria**



### **Brazil**

#### **Possession**



### Nigeria

### **Phases of Play**







#### **OUT OF POSSESSION**





## IN POSSESSION

Nigeria 0 - 1 Brazil

### In Possession Line Height & Team Length







### In Possession Line Height & Team Length









### **Nigeria**

4 Units Complete Attempted DEFENSIVE MIDFIELD ADVANCED MIDFIELD

Attempted Line Breaks 7
Inside Shape 3
Outside Shape 4

Attempted Line Breaks 143









Attempted Line Breaks 112
Inside Shape 75
Outside Shape 37



Attempted Line Breaks 24
Inside Shape 18
Outside Shape 6

### **Brazil**

Attempted Line Breaks 2
Inside Shape 1
Outside Shape 1

Attempted Line Breaks 102









| Attempted Line Breaks | 50 |
|-----------------------|----|
| Inside Shape          | 33 |
| Outside Shape         | 17 |



| Attempted Line Breaks | 50 |
|-----------------------|----|
| Inside Shape          | 27 |
| Outside Shape         | 23 |