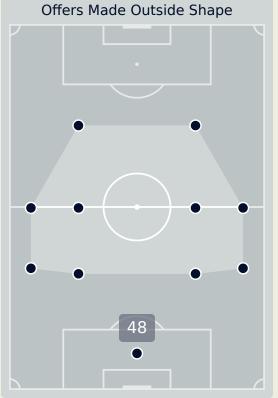

### **Offering to Receive**

| Made &<br>ceived |
|------------------|
| 25%              |
| 0%               |
| 50%              |
| 50%              |
| 6.7%             |
| 3.2%             |
| 100%             |
| 3.5%             |
| 0%               |
| 27.5%            |
| 8.2%             |
| 20%              |
| 6.7%             |
| 8.2%             |
| 0%               |
| 8                |

### **Offering to Receive**

Offers Made Outside Shape