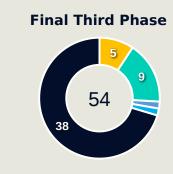

|

| 20                             |
|--------------------------------|
| Offers Made in Defensive Third |

### **Offering to Receive**









Offers Made Outside Shape











### **Movement to Receive**

### **Nigeria**

#### **Movement Types by Phase**



#### **Progression Phase**



#### **Build Up Phase**





#### **Top Ranked Players**

| Туре       | Player               | Movements |
|------------|----------------------|-----------|
| In Front   | 13 ABIODUN Deborah   | 10        |
| In Between | 15 AJIBADE Rasheedat | 15        |
| Out to In  | 15 AJIBADE Rasheedat | 3         |
| In to Out  | 15 AJIBADE Rasheedat | 3         |
| In Behind  | 17 IHEZUO Chinwendu  | 10        |



#### **Movement to Receive**

### **Brazil**

#### **Movement Types by Phase**



#### **Progression Phase**



#### **Build Up Phase**







#### **Top Ranked Players**

| Туре       | Player           | Movements |
|------------|------------------|-----------|
| In Front   | 5 DUDA SAMPAIO   | 13        |
| In Between | 16 GABI NUNES    | 25        |
| Out to In  | 16 GABI NUNES    | 3         |
| In to Out  | 16 GABI NUNES    | 4         |
| In Behind  | 18 GABI PORTILHO | 25        |





## OUT OF POSSESSION

Nigeria 0 - 1 Brazil

### **Defensive Actions**















**Nigeria** 

Total

Possession

Regains

14

7









#### **Most Possession Regains**

**NNADOZIE** Chiamaka

GOALKEEPER

#### **Defensive Actions**

### **Brazil**















2

5

2

7 KEROLIN

11 JHENIFFER

17 ANA VITORIA

13 YASMIM







### **Defensive Line Height & Team Length**