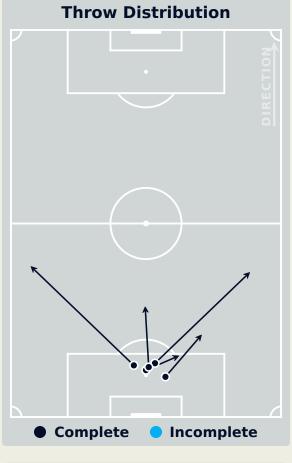

|





## OUT OF POSSESSION

Nigeria 0 - 1 Brazil

### **Defensive Actions**















**Nigeria** 

Total

Possession

Regains

14

7









#### **Most Possession Regains**

**NNADOZIE** Chiamaka

GOALKEEPER

#### **Defensive Actions**

### **Brazil**















2

5

2

7 KEROLIN

11 JHENIFFER

17 ANA VITORIA

13 YASMIM







### **Defensive Line Height & Team Length**







### **Defensive Line Height & Team Length**









#### **Defensive Pressure**

### **Nigeria**









### Brazil





## GOALKEEPING

Nigeria 0 - 1 Brazil

### **Goalkeeping Involvement**

### Nigeria

#### **Nigeria GK Involvement Timeline**





### **Brazil**

#### **Brazil GK Involvement Timeline**





### **Goalkeeping Distribution**













### **Goalkeeping Distribution**

















### **Goal Prevention**





### **Goal Prevention**

### Brazil





### **Aerial Control**

### **Nigeria**





#### **Delivery Types Faced**

| Total | In Swing | Out Swing | Driven | Lofted | Cutback | Push |
|-------|----------|-----------|--------|--------|---------|------|
| 23    | 8        | 7         | 2      | 5      |         | 1    |

#### **Aerial Control**

#### **Brazil**





#### **Delivery Types Faced**

| Total | In Swing | Out Swing | Driven | Lofted | Cutback | Push |
|-------|----------|-----------|--------|--------|---------|------|
| 14    | 1        | 7         |        | 4      | 2       |      |



# SET PLAYS

Nigeria 0 - 1 Brazil

### **Set Plays**



| Free Kicks          |       |  |  |  |  |  |  |  |
|---------------------|-------|--|--|--|--|--|