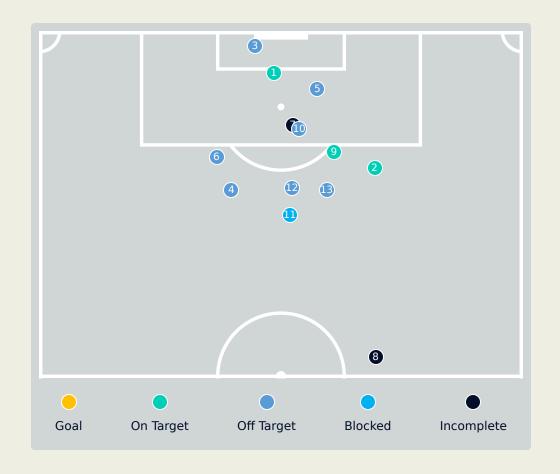

| Key | Outcome    | Shots |
|-----|------------|-------|
| •   | Goals      | 0     |
| •   | On Target  | 3     |
|     | Off Target | 7     |
| •   | Blocked    | 1     |
| •   | Incomplete | 2     |

| Time | Player               | Outcome                           | Body Part  | Delivery Type    |
|------|----------------------|-----------------------------------|------------|------------------|
| 15   | 17 IHEZUO Chinwendu  | On Target - Saved                 | Left Foot  | Cross            |
| 15   | 10 UCHEIBE Christy   | On Target - Saved                 | Right Foot | Pass             |
| 16   | 14 DEMEHIN Blessing  | Off Target                        | Head       | Cross            |
| 40   | 7 PAYNE Toni         | Off Target                        | Left Foot  | Loose Ball       |
| 42   | 15 AJIBADE Rasheedat | Off Target                        | Head       | Corner           |
| 53   | 11 ECHEGINI Jennifer | Off Target                        | Right Foot | Ball Progression |
| 47   | 11 ECHEGINI Jennifer | Incomplete                        | Right Foot | Cross            |
| 65   | 10 UCHEIBE Christy   | Incomplete - Player On Ball Error | Right Foot | Pass             |
| 71   | 15 AJIBADE Rasheedat | On Target - Saved                 | Right Foot | Pass             |
| 71   | 10 UCHEIBE Christy   | Off Target - Player On Ball Error | Right Foot | Other            |
| 80   | 2 ALOZIE Michelle    | Incomplete - Blocked              | Right Foot | Pass             |
| 80   | 13 ABIODUN Deborah   | Off Target                        | Left Foot  | Loose Ball       |
| 85   | 10 UCHEIBE Christy   | Off Target - Saved                | Left Foot  | Other            |