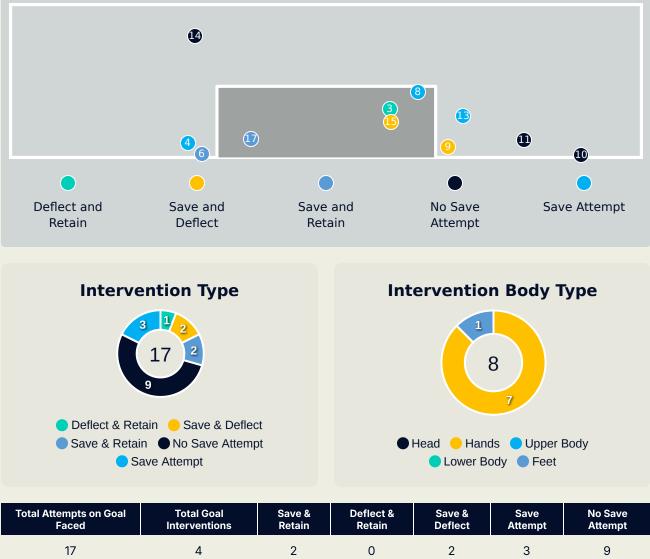

geria 0 - 1 Brazil

### **Defensive Actions**















**Nigeria** 

Total

Possession

Regains

14

7









#### **Most Possession Regains**

**NNADOZIE** Chiamaka

GOALKEEPER

#### **Defensive Actions**

### **Brazil**















2

5

2

7 KEROLIN

11 JHENIFFER

17 ANA VITORIA

13 YASMIM







### **Defensive Line Height & Team Length**







### **Defensive Line Height & Team Length**









#### **Defensive Pressure**

### **Nigeria**









### Brazil





## GOALKEEPING

Nigeria 0 - 1 Brazil

### **Goalkeeping Involvement**

### Nigeria

#### **Nigeria GK Involvement Timeline**





### **Brazil**

#### **Brazil GK Involvement Timeline**





### **Goalkeeping Distribution**













### **Goalkeeping Distribution**

















### **Goal Prevention**





### **Goal Prevention**

### Brazil





### **Aerial Control**

### **Nigeria**





#### **Delivery Types Faced**

| Total | In Swing | Out Swing | Driven | Lofted | Cutback | Push |
|-------|----------|-----------|--------|--------|---------|------|
| 23    | 8        | 7         | 2      | 5      |         | 1    |

#### **Aerial Control**

#### **Brazil**





#### **Delivery Types Faced**

| Total | In Swing | Out Swing | Driven | Lofted | Cutback | Push |
|-------|----------|-----------|--------|--------|---------|------|
| 14    | 1        | 7         |        | 4      | 2       |      |



# SET PLAYS

Nigeria 0 - 1 Brazil

### **Set Plays**



| Free Kicks          |       |  |  |  |  |  |  |  |
|---------------------|-------|--|--|--|--|--|--|--|
| Туре                | Total