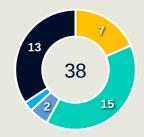

|               | 1                  |

### **Crosses (Open Play)**













### **Offering to Receive**













| Made &<br>ceived |
|------------------|
| 25%              |
| 0%               |
| 50%              |
| 50%              |
| 6.7%             |
| 3.2%             |
| 100%             |
| 3.5%             |
| 0%               |
| 27.5%            |
| 8.2%             |
| 20%              |
| 6.7%             |
| 8.2%             |
| 0%               |
| 8                |

| 20                             |
|--------------------------------|
| Offers Made in Defensive Third |

### **Offering to Receive**









Offers Made Outside Shape











### **Movement to Receive**

### **Nigeria**

#### **Movement Types by Phase**



#### **Progression Phase**



#### **Build Up Phase**





#### **Top Ranked Players**

| Туре       | Player               | Movements |
|------------|----------------------|-----------|
| In Front   | 13 ABIODUN Deborah   | 10        |
| In Between | 15 AJIBADE Rasheedat | 15        |
| Out to In  | 15 AJIBADE Rasheedat | 3         |
| In to Out  | 15 AJIBADE Rasheedat | 3         |
| In Behind  | 17 IHEZUO Chinwendu  | 10        |



#### **Movement to Receive**

### **Brazil**

#### **Movement Types by Phase**



#### **Progression Phase**



#### **Build Up Phase**







#### **Top Ranked Players**

| Туре       | Player           | Movements |
|------------|------------------|-----------|
| In Front   | 5 DUDA SAMPAIO   | 13        |
| In Between | 16 GABI NUNES    | 25        |
| Out to In  | 16 GABI NUNES