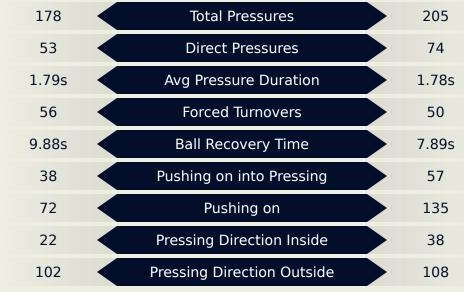

Player           | Movements |
|------------|------------------|-----------|
| In Front   | 5 DUDA SAMPAIO   | 13        |
| In Between | 16 GABI NUNES    | 25        |
| Out to In  | 16 GABI NUNES    | 3         |
| In to Out  | 16 GABI NUNES    | 4         |
| In Behind  | 18 GABI PORTILHO | 25        |





## OUT OF POSSESSION

Nigeria 0 - 1 Brazil

### **Defensive Actions**















**Nigeria** 

Total

Possession

Regains

14

7









#### **Most Possession Regains**

**NNADOZIE** Chiamaka

GOALKEEPER

#### **Defensive Actions**

### **Brazil**















2

5

2

7 KEROLIN

11 JHENIFFER

17 ANA VITORIA

13 YASMIM







### **Defensive Line Height & Team Length**







### **Defensive Line Height & Team Length**









#### **Defensive Pressure**

### **Nigeria**









### Brazil





## GOALKEEPING

Nigeria 0 - 1 Brazil

### **Goalkeeping Involvement**

### Nigeria

#### **Nigeria GK Involvement Timeline**





### **Brazil**

#### **Brazil GK Involvement Timeline**





### **Goalkeeping Distribution**













### **Goalkeeping Distribution**

















### **Goal Prevention**





### **Goal Prevention**

### Brazil





### **Aerial Control**

### **Nigeria**





#### **Delivery Types Faced**

| Total | In Swing | Out Swing | Driven | Lofted | Cutback | Push |
|-------|----------|-----------|--------|--------|---------|------|
| 23    | 8        | 7         | 2      | 5      |         | 1    |

#### **Aerial Control**

#### **Brazil**





#### **Delivery Types Faced**

| Total | In Swing | Out Swing | Driven | Lofted | Cutback | Pu