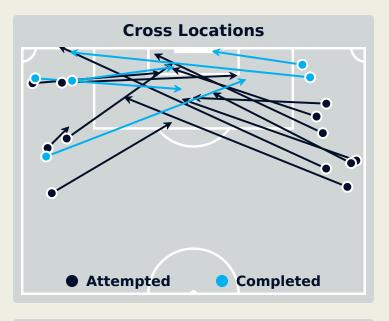

### **Crosses (Open Play)**

| #  | Player            | Inswing | Outswing | Driven | Lofted | Cutback | Push<br>Cross | Total<br>Attempted |
|----|-------------------|---------|----------|--------|--------|---------|---------------|--------------------|
| 16 | NNADOZIE Chiamaka | 0       | 0        | 0      | 0      | 0       | 0             | 0                  |
| 2  | ALOZIE Michelle   |         | 2        |        |        |         |               | 2                  |
| 3  | OHALE Osinachi    |         |          |        |        |         |               |                    |
| 5  | OKEKE Chidinma    |         |          |        |        |         |               |                    |
| 7  | PAYNE Toni        |         |          |        | 1      |         |               | 1                  |
| 10 | UCHEIBE Christy   |         |          |        |        |         |               |                    |
| 11 | ECHEGINI Jennifer |         |          |        |        |         |               |                    |
| 13 | ABIODUN Deborah   |         |          |        |        |         |               |                    |
| 14 | DEMEHIN Blessing  |         |          |        |        |         |               |                    |
| 15 | AJIBADE Rasheedat | 1       | 1        |        |        | 2       |               | 4                  |
| 17 | IHEZUO Chinwendu  |         |          |        |        |         |               |                    |
| 4  | PAYNE Nicole      |         | 1        |        |        |         |               | 1                  |
| 6  | OKORONKWO Esther  |         | 1        |        | 1      |         |               | 2                  |
| 12 | KANU Uchenna      |         |          |        |        |         |               |                    |
| 18 | ONUMONU Ifeoma    |         | 1        |        |        |         |               | 1                  |