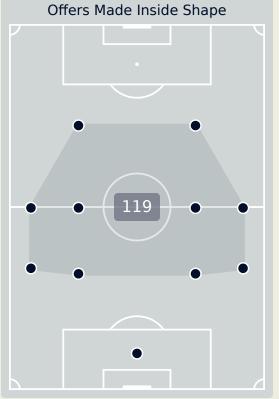

### **Offering to Receive**

| Made &<br>ceived |
|------------------|
| 25%              |
| 0%               |
| 50%              |
| 50%              |
| 6.7%             |
| 3.2%             |
| 100%             |
| 3.5%             |
| 0%               |
| 27.5%            |
| 8.2%             |
| 20%              |
| 6.7%             |
| 8.2%             |
| 0%               |
| 8                |

### **Offering to Receive**

Offers Made Outside Shape