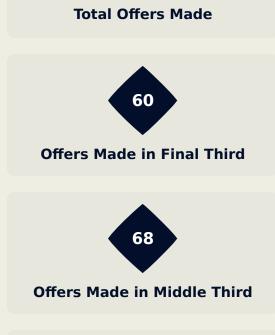

### **Offering to Receive**

| Made &<br>ceived |
|------------------|
| 25%              |
| 0%               |
| 50%              |
| 50%              |
| 6.7%             |
| 3.2%             |
| 100%             |
| 3.5%             |
| 0%               |
| 27.5%            |
| 8.2%             |
| 20%              |
| 6.7%             |
| 8.2%             |
| 0%               |
| 8                |

| 20                             |
|--------------------------------|
| Offers Made in Defensive Third |

### **Offering to Receive**

Offers Made Outside Shape