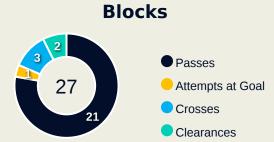

IHEZUO Chinwendu  | 10        |



#### **Movement to Receive**

### **Brazil**

#### **Movement Types by Phase**



#### **Progression Phase**



#### **Build Up Phase**







#### **Top Ranked Players**

| Туре       | Player           | Movements |
|------------|------------------|-----------|
| In Front   | 5 DUDA SAMPAIO   | 13        |
| In Between | 16 GABI NUNES    | 25        |
| Out to In  | 16 GABI NUNES    | 3         |
| In to Out  | 16 GABI NUNES    | 4         |
| In Behind  | 18 GABI PORTILHO | 25        |





## OUT OF POSSESSION

Nigeria 0 - 1 Brazil

### **Defensive Actions**















**Nigeria** 

Total

Possession

Regains

14

7









#### **Most Possession Regains**

**NNADOZIE** Chiamaka

GOALKEEPER

#### **Defensive Actions**

### **Brazil**















2

5

2

7 KEROLIN

11 JHENIFFER

17 ANA VITORIA

13 YASMIM







### **Defensive Line Height & Team Length**







### **Defensive Line Height & Team Length**









#### **Defensive Pressure**

### **Nigeria**









### Brazil





## GOALKEEPING

Nigeria 0 - 1 Brazil

### **Goalkeeping Involvement**

### Nigeria

#### **Nigeria GK Involvement Timeline**





### **Brazil**

#### **Brazil GK Involvement Timeline**





### **Goalkeeping Distribution**













### **Goalkeeping Distribution**

















### **Goal Prevention**





### **Goal Prevention**

### Brazil





### **Aerial Control**

### **Nigeria**





#### **Delivery Types Faced**

| Total | In Swing | Out Swing | Driven | Lofted | Cutback | Push |
|-------|----------|-----------|--------|--------|----