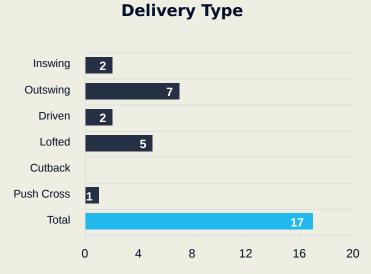

### **Crosses (Open Play)**

| #  | Player            | Inswing | Outswing | Driven | Lofted | Cutback | Push<br>Cross | Total<br>Attempted |
|----|-------------------|---------|----------|--------|--------|---------|---------------|--------------------|
| 16 | NNADOZIE Chiamaka | 0       | 0        | 0      | 0      | 0       | 0             | 0                  |
| 2  | ALOZIE Michelle   |         | 2        |        |        |         |               | 2                  |
| 3  | OHALE Osinachi    |         |          |        |        |         |               |                    |
| 5  | OKEKE Chidinma    |         |          |        |        |         |               |                    |
| 7  | PAYNE Toni        |         |          |        | 1      |         |               | 1                  |
| 10 | UCHEIBE Christy   |         |          |        |        |         |               |                    |
| 11 | ECHEGINI Jennifer |         |          |        |        |         |               |                    |
| 13 | ABIODUN Deborah   |         |          |        |        |         |               |                    |
| 14 | DEMEHIN Blessing  |         |          |        |        |         |               |                    |
| 15 | AJIBADE Rasheedat | 1       | 1        |        |        | 2       |               | 4                  |
| 17 | IHEZUO Chinwendu  |         |          |        |        |         |               |                    |
| 4  | PAYNE Nicole      |         | 1        |        |        |         |               | 1                  |
| 6  | OKORONKWO Esther  |         | 1        |        | 1      |         |               | 2                  |
| 12 | KANU Uchenna      |         |          |        |        |         |               |                    |
| 18 | ONUMONU Ifeoma    |         | 1        |        |        |         |               | 1                  |