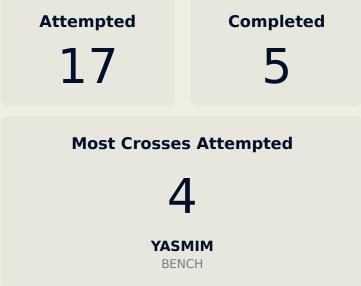

### **Crosses (Open Play)**

#### **In Possession - Distributions**

| #  | Player        | Passes<br>Attempted | Passes<br>Completed | Pass<br>Completion<br>% | Switches of<br>Play | Crosses<br>Attempted | Crosses<br>Completed | Line Breaks<br>Attempted | Line Breaks<br>Completed | Line Break<br>Completion<br>% | Ball<br>Progressions | Take Ons | Step Ins | Attempts at<br>Goal | Goals |
|----|---------------|---------------------|---------------------|-------------------------|---------------------|----------------------|----------------------|--------------------------|--------------------------|-------------------------------|----------------------|----------|----------|---------------------|-------|
| 1  | LORENA        | 25                  | 23                  | 92%                     | 0                   | 0                    | 0                    | 3                        | 1                        | 33%                           | 0                    | 0        | 0        | 0                   | 0     |
| 2  | ANTONIA       | 41                  | 29                  | 71%                     | 1                   | 3                    |                      | 15                       | 9                        | 60%                           |                      |          |          | 1                   |       |
| 3  | TARCIANE      | 40                  | 33                  | 82%                     | 2                   |                      |                      | 16                       | 11                       | 69%                           | 1                    |          | 1        |                     |       |
| 4  | RAFAELLE      | 40                  | 31                  | 78%                     | 1                   |                      |                      | 13                       | 8                        | 62%                           |                      |          |          |                     |       |
| 5  | DUDA SAMPAIO  | 31                  | 24                  | 77%                     |                     | 3                    | 1                    | 13                       | 5                        | 38%                           | 1                    |          | 1        | 1                   |       |
| 6  | TAMIRES       | 13                  | 10                  | 77%                     |                     | 2                    | 1                    | 3                        | 2                        | 67%                           |                      |          |          |                     |       |
| 8  | VITORIA YAYA  | 16                  | 10                  | 62%                     |                     |                      |                      | 9                        | 5                        | 56%                           | 1                    | 1        |          |                     |       |
| 10 | MARTA         | 28                  | 23                  | 82%                     | 1                   | 2                    |                      | 7                        | 7                        | 100%                          | 2                    |          | 2        | 3                   |       |
| 14 | LUDMILA       | 9                   | 6                   | 67%                     |                     | 3                    | 1                    | 6                        | 2                        | 33%                           | 2                    | 1        | 1        | 1                   |       |
| 16 | GABI NUNES    | 14                  | 9                   | 64%                     |                     |                      |                      |                          |                          |                               |                      |          |          | 4                   | 1     |
| 18 | GABI PORTILHO | 23                  | 13                  | 57%                     |                     | 3                    | 2                    | 6                        | 1                        | 17%                           | 4                    | 3        | 1        | 4                   |       |
| 7  | KEROLIN       |                     |                     |                         |                     |                      |                      |                          |                          |                               |                      |          |          |                     |       |
| 11 | JHENIFFER     | 6                   | 3                   | 50%                     |                     |                      |                      | 1                        |                          |                               |                      |          |          | 1                   |       |
| 13 | YASMIM        | 19                  | 16                  | 84%                     |                     | 7                    | 3                    | 10                       | 10                       | 100%                          |                      |          |          | 2                   |       |
| 17 | ANA VITORIA   | 3                   | 2                   | 67%                     |                     |                      |                      |                          |                          |                               |                      |          |          |                     |       |