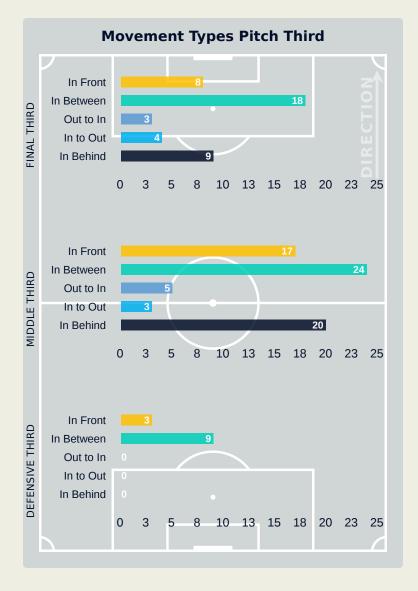

|
| 6.7%             |
| 8.2%             |
| 0%               |
| 8                |

| 20                             |
|--------------------------------|
| Offers Made in Defensive Third |

### **Offering to Receive**









Offers Made Outside Shape











### **Movement to Receive**

### **Nigeria**

#### **Movement Types by Phase**



#### **Progression Phase**



#### **Build Up Phase**





#### **Top Ranked Players**

| Туре       | Player               | Movements |
|------------|----------------------|-----------|
| In Front   | 13 ABIODUN Deborah   | 10        |
| In Between | 15 AJIBADE Rasheedat | 15        |
| Out to In  | 15 AJIBADE Rasheedat | 3         |
| In to Out  | 15 AJIBADE Rasheedat | 3         |
| In Behind  | 17 IHEZUO Chinwendu  | 10        |



#### **Movement to Receive**

### **Brazil**

#### **Movement Types by Phase**



#### **Progression Phase**



#### **Build Up Phase**







#### **Top Ranked Players**

| Туре       | Player           | Movements |
|------------|------------------|-----------|
| In Front   | 5 DUDA SAMPAIO   | 13        |
| In Between | 16 GABI NUNES    | 25        |
| Out to In  | 16 GABI NUNES    | 3         |
| In to Out  | 16 GABI NUNES    | 4         |
| In Behind  | 18 GABI PORTILHO | 25        |





## OUT OF POSSESSION

Nigeria 0 - 1 Brazil

### **Defensive Actions**















**Nigeria** 

Total

Possession

Regains

14

7









#### **Most Possession Regains**

**NNADOZIE** Chiamaka

GOALKEEPER

#### **Defensive Actions**

### **Brazil**















2

5

2

7 KEROLIN

11 JHENIFF