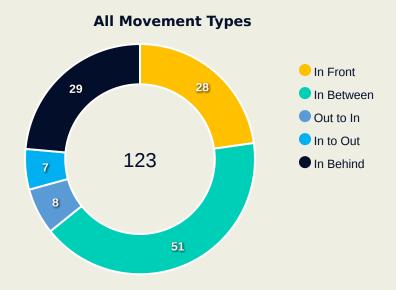

|

### **Crosses (Open Play)**













### **Offering to Receive**













| Made &<br>ceived |
|------------------|
| 25%              |
| 0%               |
| 50%              |
| 50%              |
| 6.7%             |
| 3.2%             |
| 100%             |
| 3.5%             |
| 0%               |
| 27.5%            |
| 8.2%             |
| 20%              |
| 6.7%             |
| 8.2%             |
| 0%               |
| 8                |

| 20                             |
|--------------------------------|
| Offers Made in Defensive Third |

### **Offering to Receive**









Offers Made Outside Shape











### **Movement to Receive**

### **Nigeria**

#### **Movement Types by Phase**



#### **Progression Phase**



#### **Build Up Phase**





#### **Top Ranked Players**

| Туре       | Player               | Movements |
|------------|----------------------|-----------|
| In Front   | 13 ABIODUN Deborah   | 10        |
| In Between | 15 AJIBADE Rasheedat | 15        |
| Out to In  | 15 AJIBADE Rasheedat | 3         |
| In to Out  | 15 AJIBADE Rasheedat | 3         |
| In Behind  | 17 IHEZUO Chinwendu  | 10        |



#### **Movement to Receive**

### **Brazil**

#### **Movement Types by Phase**



#### **Progression Phase**



#### **Build Up Phase**







#### **Top Ranked Players**

| Туре       | Player           | Movements |
|------------|------------------|-----------|
| In Front   | 5 DUDA SAMPAIO   | 13        |
| In Between | 16 GABI NUNES    | 25        |
| Out to In  | 16 GABI NUNES    | 3         |
| In to Out  |