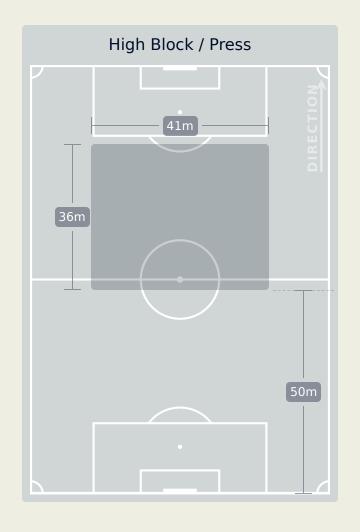

**







#### **Top Ranked Players**

| Туре       | Player           | Movements |
|------------|------------------|-----------|
| In Front   | 5 DUDA SAMPAIO   | 13        |
| In Between | 16 GABI NUNES    | 25        |
| Out to In  | 16 GABI NUNES    | 3         |
| In to Out  | 16 GABI NUNES    | 4         |
| In Behind  | 18 GABI PORTILHO | 25        |





## OUT OF POSSESSION

Nigeria 0 - 1 Brazil

### **Defensive Actions**















**Nigeria** 

Total

Possession

Regains

14

7









#### **Most Possession Regains**

**NNADOZIE** Chiamaka

GOALKEEPER

#### **Defensive Actions**

### **Brazil**















2

5

2

7 KEROLIN

11 JHENIFFER

17 ANA VITORIA

13 YASMIM







### **Defensive Line Height & Team Length**







### **Defensive Line Height & Team Length**









#### **Defensive Pressure**

### **Nigeria**









### Brazil





## GOALKEEPING

Nigeria 0 - 1 Brazil

### **Goalkeeping Involvement**

### Nigeria

#### **Nigeria GK Involvement Timeline**





### **Brazil**

#### **Brazil GK Involvement Timeline**





### **Goalkeeping Distribution**













### **Goalkeeping Distribution**

















### **Goal Prevention**





### **Goal Prevention**

### Brazil





### **Aerial Control**

### **Nigeria**





#### **Delivery Types Faced**

| Total | In Swing | Out Swing | Driven | Lofted | Cutback | Push |
|-------|----------|-----------|--------|--------|---------|------|
| 23    | 8        | 7         | 2      | 5      |         | 1    |

#### **Aerial Control**

#### **Brazil**





#### **Delivery Types Faced**

| Total |