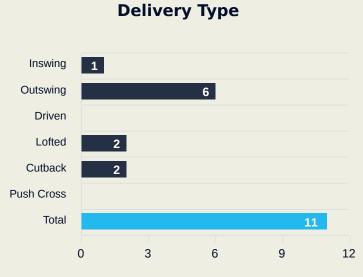

### **Crosses (Open Play)**

| #  | Player            | Inswing | Outswing | Driven | Lofted | Cutback | Push<br>Cross | Total<br>Attempted |
|----|-------------------|---------|----------|--------|--------|---------|---------------|--------------------|
| 16 | NNADOZIE Chiamaka | 0       | 0        | 0      | 0      | 0       | 0             | 0                  |
| 2  | ALOZIE Michelle   |         | 2        |        |        |         |               | 2                  |
| 3  | OHALE Osinachi    |         |          |        |        |         |               |                    |
| 5  | OKEKE Chidinma    |         |          |        |        |         |               |                    |
| 7  | PAYNE Toni        |         |          |        | 1      |         |               | 1                  |
| 10 | UCHEIBE Christy   |         |          |        |        |         |               |                    |
| 11 | ECHEGINI Jennifer |         |          |        |        |         |               |                    |
| 13 | ABIODUN Deborah   |         |          |        |        |         |               |                    |
| 14 | DEMEHIN Blessing  |         |          |        |        |         |               |                    |
| 15 | AJIBADE Rasheedat | 1       | 1        |        |        | 2       |               | 4                  |
| 17 | IHEZUO Chinwendu  |         |          |        |        |         |               |                    |
| 4  | PAYNE Nicole      |         | 1        |        |        |         |               | 1                  |
| 6  | OKORONKWO Esther  |         | 1        |        | 1      |         |               | 2                  |
| 12 | KANU Uchenna      |         |          |        |        |         |               |                    |
| 18 | ONUMONU Ifeoma    |         | 1        |        |        |         |               | 1                  |

### **Crosses (Open Play)**