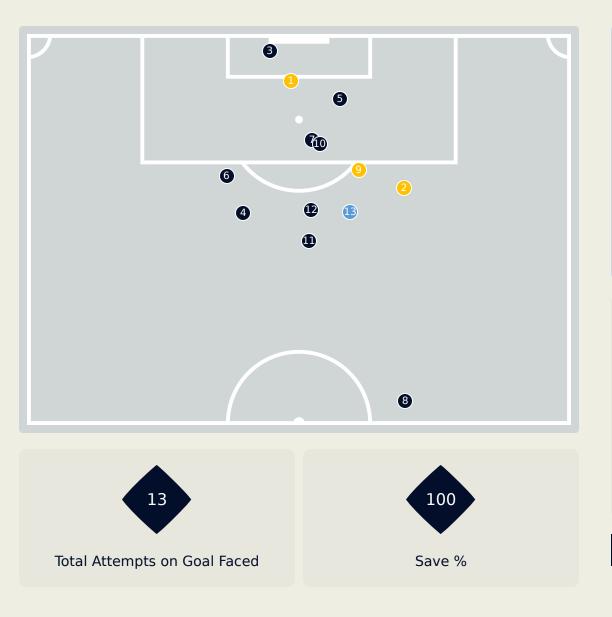

ions**















**Nigeria** 

Total

Possession

Regains

14

7









#### **Most Possession Regains**

**NNADOZIE** Chiamaka

GOALKEEPER

#### **Defensive Actions**

### **Brazil**















2

5

2

7 KEROLIN

11 JHENIFFER

17 ANA VITORIA

13 YASMIM







### **Defensive Line Height & Team Length**







### **Defensive Line Height & Team Length**









#### **Defensive Pressure**

### **Nigeria**









### Brazil





## GOALKEEPING

Nigeria 0 - 1 Brazil

### **Goalkeeping Involvement**

### Nigeria

#### **Nigeria GK Involvement Timeline**





### **Brazil**

#### **Brazil GK Involvement Timeline**





### **Goalkeeping Distribution**













### **Goalkeeping Distribution**

















### **Goal Prevention**





### **Goal Prevention**

### Brazil





### **Aerial Control**

### **Nigeria**





#### **Delivery Types Faced**

| Total | In Swing | Out Swing | Driven | Lofted | Cutback | Push |
|-------|----------|-----------|--------|--------|---------|------|
| 23    | 8        | 7         | 2      | 5      |         | 1    |

#### **Aerial Control**

#### **Brazil**





#### **Delivery Types Faced**

| Total | In Swing | Out Swing | Driven | Lofted | Cutback | Push |
|-------|----------|-----------|--------|--------|---------|------|
| 14    | 1        | 7         |        | 4      | 2       |      |



# SET PLAYS

Nigeria 0 - 1 Brazil

### **Set Plays**



| Free Kicks          |       |  |  |  |  |  |  |  |
|---------------------|-------|--|--|--|--|--|--|--|
| Туре                | Total |  |  |  |  |  |  |  |
| Direct