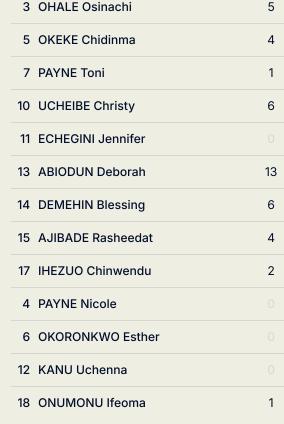

# Nigeria

| #  | Player            | Tackles<br>Made / Won | Blocks | Interceptions | Pressing<br>Direct | Pressing<br>Indirect | Duels Won -<br>Aerial | Duels Won -<br>Physical | Possession<br>Contests<br>won | Clearances | Loose Ball<br>Receptions | Pushing On | Pushing On into Pressing | Possession<br>Regains | Possession<br>Interrupted |
|----|-------------------|-----------------------|--------|---------------|--------------------|----------------------|-----------------------|-------------------------|-------------------------------|------------|--------------------------|------------|--------------------------|-----------------------|---------------------------|
| 16 | NNADOZIE Chiamaka | 0 / 0                 | 0      | 0             | 0                  | 0                    | 0                     | 0                       | 0                             | 2          | 5                        | 0          | 0                        | 14                    | 1                         |
| 2  | ALOZIE Michelle   | 4 / 2                 | 3      | 1             | 5                  | 9                    | 2                     |                         | 3                             | 4          | 6                        | 9          | 6                        | 7                     | 4                         |
| 3  | OHALE Osinachi    | 2/2                   | 2      | 1             | 2                  | 1                    | 3                     |                         | 3                             | 3          | 9                        | 4          |                          | 5                     | 4                         |
| 5  | OKEKE Chidinma    | 4 / 1                 | 4      | 1             | 3                  | 5                    | 2                     |                         | 2                             | 1          | 6                        | 8          | 1                        | 4                     | 2                         |
| 7  | PAYNE Toni        | 1/0                   | 1      |               | 3                  | 8                    | 1                     |                         | 1                             |            | 4                        | 8          | 5                        | 1                     | 2                         |
| 10 | UCHEIBE Christy   | 3 / 1                 | 4      |               | 9                  | 15                   |                       |                         | 1                             | 4          | 17                       | 14         | 9                        | 6                     | 5                         |
| 11 | ECHEGINI Jennifer |                       | 1      |               | 1                  | 13                   | 1                     |                         | 1                             | 1          | 2                        | 4          | 4                        |                       | 1                         |
| 13 | ABIODUN Deborah   | 8/3                   | 9      | 3             | 12                 | 17                   | 2                     |                         | 2                             | 3          | 16                       | 4          | 4                        | 13                    | 7                         |
| 14 | DEMEHIN Blessing  | 2/1                   | 6      | 2             | 3                  | 8                    | 1                     |                         | 1                             | 3          | 5                        | 4          | 1                        | 6                     | 4                         |
| 15 | AJIBADE Rasheedat | 6 / 2                 | 3      | 1             | 7                  | 14                   | 2                     |                         | 2                             |            | 12                       | 3          |                          | 4                     | 3                         |
| 17 | IHEZUO Chinwendu  | 1/0                   | 2      |               | 7                  | 13                   |                       |                         |                               |            | 1                        | 3          | 1                        | 2                     | 1                         |
| 4  | PAYNE Nicole      |                       |        |               |                    | 1                    |                       |                         |                               |            | 2                        |            |                          |                       |                           |
| 6  | OKORONKWO Esther  |                       |        |               | 1                  | 12                   | 1                     |                         | 1                             |            | 2                        | 6          | 3                        |                       |                           |
| 12 | KANU Uchenna      |                       | 1      |               |                    | 4                    | 1                     |                         | 2                             | 1          | 1                        | 4          | 3                        |                       | 1                         |
| 18 | ONUMONU Ifeoma    |                       | 1      |               |                    | 5                    |                       |                         | 1                             |            | 1                        | 1          | 1                        | 1                     |                           |