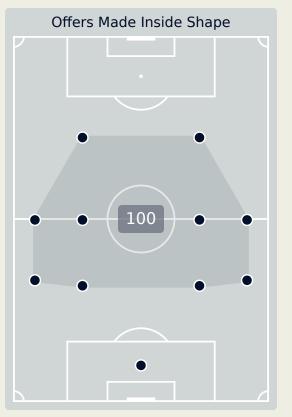

### **Offering to Receive**

| Made &<br>ceived |
|------------------|
| 25%              |
| 0%               |
| 50%              |
| 50%              |
| 6.7%             |
| 3.2%             |
| 100%             |
| 3.5%             |
| 0%               |
| 27.5%            |
| 8.2%             |
| 20%              |
| 6.7%             |
| 8.2%             |
| 0%               |
| 8                |

### **Offering to Receive**

Offers Made Outside Shape