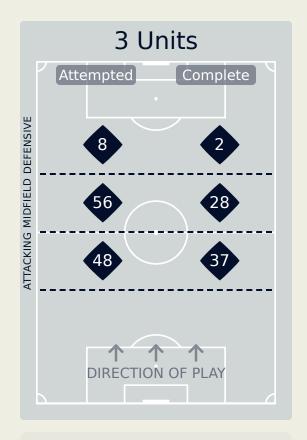

### **Nigeria**

4 Units Complete Attempted DEFENSIVE MIDFIELD ADVANCED MIDFIELD

Attempted Line Breaks 7
Inside Shape 3
Outside Shape 4

Attempted Line Breaks 143

Attempted Line Breaks 112
Inside Shape 75
Outside Shape 37

Attempted Line Breaks 24
Inside Shape 18
Outside Shape 6