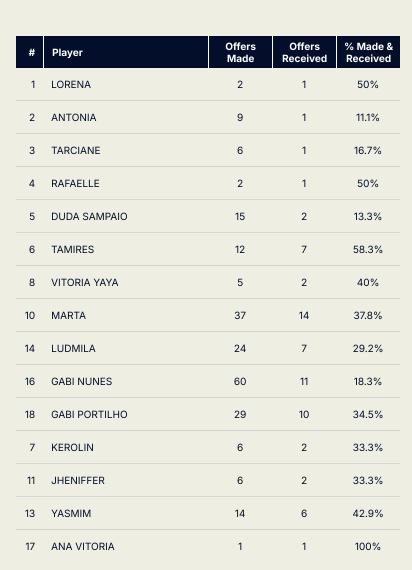

#### **In Possession - Offers & Receptions**

|                  |              |          |            | Offer move | ment types |           |             |                 |
|------------------|--------------|----------|------------|------------|------------|-----------|-------------|-----------------|
| # Player         | Total Offers | In Front | In Between | Out to In  | In to Out  | In Behind | No Movement | Offers Received |
| 1 LORENA         | 2            |          |            |            |            |           | 2           | 1               |
| 2 ANTONIA        | 9            | 4        |            |            |            | 2         | 3           | 1               |
| 3 TARCIANE       | 6            | 1        |            |            |            |           | 5           | 1               |
| 4 RAFAELLE       | 2            |          |            |            |            |           | 2           | 1               |
| 5 DUDA SAMPAIO   | 15           | 13       | 2          |            |            |           |             | 2               |
| 6 TAMIRES        | 12           | 3        |            |            |            | 4         | 5           | 7               |
| 8 VITORIA YAYA   | 5            | 1        | 1          |            | 1          | 1         | 1           | 2               |
| 10 MARTA         | 37           | 8        | 20         |            | 3          | 3         | 3           | 14              |
| 14 LUDMILA       | 24           |          |            |            |            | 18        | 6           | 7               |
| 16 GABI NUNES    | 60           | 7        | 25         | 3          | 4          | 20        | 1           | 11              |
| 18 GABI PORTILHO | 29           |          | 4          |            |            | 25        |             | 10              |
| 7 KEROLIN        | 6            |          | 3          |            |            | 3         |             | 2               |
| 11 JHENIFFER     | 6            |          |            | 1          |            | 4         | 1           | 2               |
| 13 YASMIM        | 14           | 1        | 1          |            |            | 7         | 5           | 6               |
| 17 ANA VITORIA   | 1            |          | 1          |            |            |           |             | 1               |