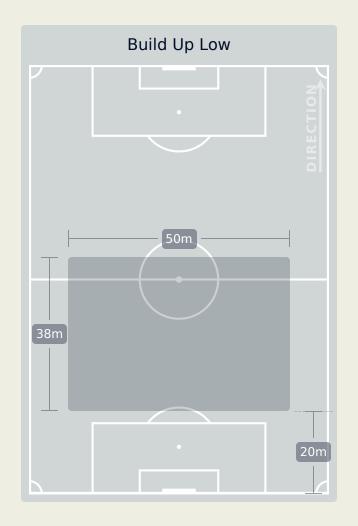

ANTONIA DF 2
- TARCIANE DF 3
- RAFAELLE DF 4
- DUDA SAMPAIO MF 5
- **↓ 37'** TAMIRES DF 6
- **↓ 65' 27'** VITORIA YAYA MF 8
  - MARTA FW 10 (S)
  - **↓ 65'** LUDMILA FW 14 ②
- **▼ 83' ③ 37'** GABI NUNES FW 16
  - GABI PORTILHO FW 18 (2)

#### SUBSTITUTES

- TAINA GK 12 🚫
- LUCIANA GK 22 🙁
- ↑ 83' KEROLIN FW 7
  - ADRIANA FW 9
- ↑ 65' JHENIFFER FW 11 🙁
  - ↑ 37' YASMIM DF 13 ②
    - THAIS DF 15
- ↑ 65' ANA VITORIA MF 17 🙁
  - PRISCILA FW 19
  - ANGELINA MF 20 (2)
  - LAUREN DF 21 (2)

### **Match Summary - Key Statistics**

### **Nigeria**



### **Brazil**

#### **Possession**



### Nigeria

### **Phases of Play**







#### **OUT OF POSSESSION**





## IN POSSESSION

Nigeria 0 - 1 Brazil

### In Possession Line Height & Team Length







### In Possession Line Height & Team Length









### **Nigeria**

4 Units Complete Attempted DEFENSIVE MIDFIELD ADVANCED MIDFIELD

Attempted Line Breaks 7
Inside Shape 3
Outside Shape 4

Attempted Line Breaks 143









Attempted Line Breaks 112
Inside Shape 75
Outside Shape 37



Attempted Line Breaks 24
Inside Shape 18
Outside Shape 6

### **Brazil**

Attempted Line Breaks 2
Inside Shape 1
Outside Shape 1

Attempted Line Breaks 102









| Attempted Line Breaks | 50 |
|-----------------------|----|
| Inside Shape          | 33 |
| Outside Shape         | 17 |



| Attempted Line Breaks | 50 |
|-----------------------|----|
| Inside Shape          | 27 |
| Outside Shape         | 23 |

|    |                   |                             |                             |                               |                   | 4 U