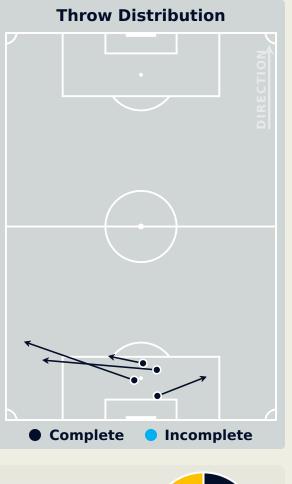

|
| In Behind  | 18 GABI PORTILHO | 25        |





## OUT OF POSSESSION

Nigeria 0 - 1 Brazil

### **Defensive Actions**















**Nigeria** 

Total

Possession

Regains

14

7









#### **Most Possession Regains**

**NNADOZIE** Chiamaka

GOALKEEPER

#### **Defensive Actions**

### **Brazil**















2

5

2

7 KEROLIN

11 JHENIFFER

17 ANA VITORIA

13 YASMIM







### **Defensive Line Height & Team Length**







### **Defensive Line Height & Team Length**









#### **Defensive Pressure**

### **Nigeria**









### Brazil





## GOALKEEPING

Nigeria 0 - 1 Brazil

### **Goalkeeping Involvement**

### Nigeria

#### **Nigeria GK Involvement Timeline**





### **Brazil**

#### **Brazil GK Involvement Timeline**





### **Goalkeeping Distribution**













### **Goalkeeping Distribution**

















### **Goal Prevention**





### **Goal Prevention**

### Brazil





### **Aerial Control**

### **Nigeria**





#### **Delivery Types Faced**

| Total | In Swing | Out Swing | Driven | Lofted | Cutback | Push |
|-------|----------|-----------|--------|--------|---------|------|
| 23    | 8        | 7         | 2      | 5      |         | 1    |

#### **Aerial Control**

#### **Brazil**





#### **Delivery Types Faced**

| Total | In Swing | Out Swing | Driven | Lofted | Cutback | Push |
|-------|----------|-----------|--------|--------|---------|------|
| 14    | 1        | 7         |        | 4      | 2       |      |



# SET PLAYS

Nigeria 0 - 1 Brazil

### **Set Plays**



| Free Kicks          |       |  |  |  |  |  |  |