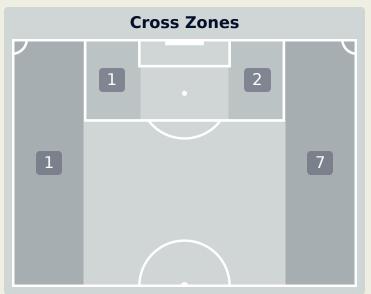

### **Crosses (Open Play)**

| #  | Player            | Inswing | Outswing | Driven | Lofted | Cutback | Push<br>Cross | Total<br>Attempted |
|----|-------------------|---------|----------|--------|--------|---------|---------------|--------------------|
| 16 | NNADOZIE Chiamaka | 0       | 0        | 0      | 0      | 0       | 0             | 0                  |
| 2  | ALOZIE Michelle   |         | 2        |        |        |         |               | 2                  |
| 3  | OHALE Osinachi    |         |          |        |        |         |               |                    |
| 5  | OKEKE Chidinma    |         |          |        |        |         |               |                    |
| 7  | PAYNE Toni        |         |          |        | 1      |         |               | 1                  |
| 10 | UCHEIBE Christy   |         |          |        |        |         |               |                    |
| 11 | ECHEGINI Jennifer |         |          |        |        |         |               |                    |
| 13 | ABIODUN Deborah   |         |          |        |        |         |               |                    |
| 14 | DEMEHIN Blessing  |         |          |        |        |         |               |                    |
| 15 | AJIBADE Rasheedat | 1       | 1        |        |        | 2       |               | 4                  |
| 17 | IHEZUO Chinwendu  |         |          |        |        |         |               |                    |
| 4  | PAYNE Nicole      |         | 1        |        |        |         |               | 1                  |
| 6  | OKORONKWO Esther  |         | 1        |        | 1      |         |               | 2                  |
| 12 | KANU Uchenna      |         |          |        |        |         |               |                    |
| 18 | ONUMONU Ifeoma    |         | 1        |        |        |         |               | 1                  |