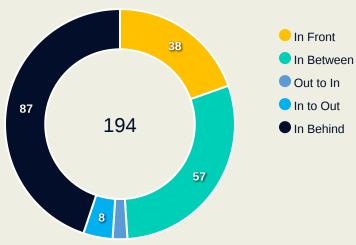

### **Movement to Receive**

#### **Top Ranked Players**

| Туре       | Player               | Movements |
|------------|----------------------|-----------|
| In Front   | 13 ABIODUN Deborah   | 10        |
| In Between | 15 AJIBADE Rasheedat | 15        |
| Out to In  | 15 AJIBADE Rasheedat | 3         |
| In to Out  | 15 AJIBADE Rasheedat | 3         |
| In Behind  | 17 IHEZUO Chinwendu  | 10        |