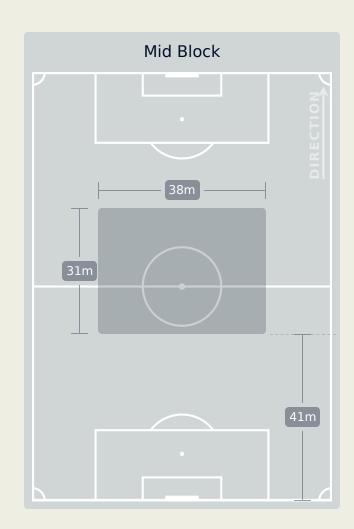

#### **Top Ranked Players**

| Туре       | Player           | Movements |
|------------|------------------|-----------|
| In Front   | 5 DUDA SAMPAIO   | 13        |
| In Between | 16 GABI NUNES    | 25        |
| Out to In  | 16 GABI NUNES    | 3         |
| In to Out  | 16 GABI NUNES    | 4         |
| In Behind  | 18 GABI PORTILHO | 25        |





## OUT OF POSSESSION

Nigeria 0 - 1 Brazil

### **Defensive Actions**















**Nigeria** 

Total

Possession

Regains

14

7









#### **Most Possession Regains**

**NNADOZIE** Chiamaka

GOALKEEPER

#### **Defensive Actions**

### **Brazil**















2

5

2

7 KEROLIN

11 JHENIFFER

17 ANA VITORIA

13 YASMIM







### **Defensive Line Height & Team Length**







### **Defensive Line Height & Team Length**









#### **Defensive Pressure**

### **Nigeria**









### Brazil





## GOALKEEPING

Nigeria 0 - 1 Brazil

### **Goalkeeping Involvement**

### Nigeria

#### **Nigeria GK Involvement Timeline**





### **Brazil**

#### **Brazil GK Involvement Timeline**





### **Goalkeeping Distribution**













### **Goalkeeping Distribution**

















### **Goal Prevention**





### **Goal Prevention**

### Brazil





### **Aerial Control**

### **Nigeria**





#### **Delivery Types Faced**

| Total | In Swing | Out Swing | Driven | Lofted | Cutback | Push |
|-------|----------|-----------|--------|--------|---------|------|
| 23    | 8        | 7         | 2      | 5      |         | 1    |

#### **Aerial Control**

#### **Brazil**





#### **Delivery Types Faced**

| Total | I