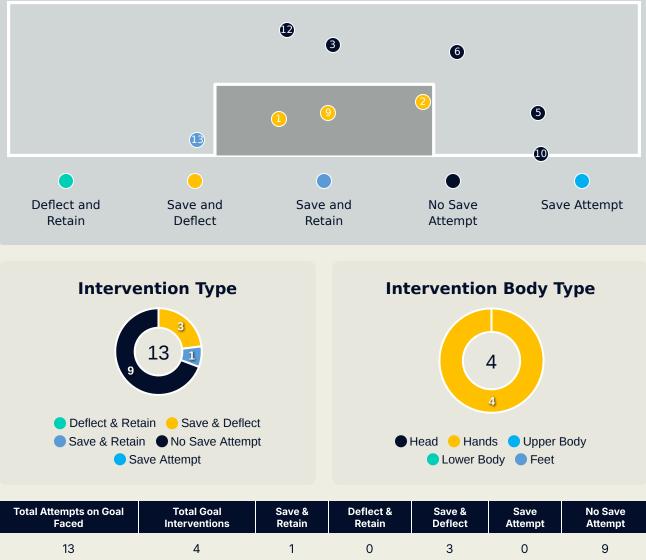

### **Goalkeeping Involvement**

### Nigeria

#### **Nigeria GK Involvement Timeline**

#### **Delivery Types Faced**

| Total | In Swing | Out Swing | Driven | Lofted | Cutback | Push |
|-------|----------|-----------|--------|--------|---------|------|
| 23    | 8        | 7         | 2      | 5      |         | 1    |

#### **Aerial Control**