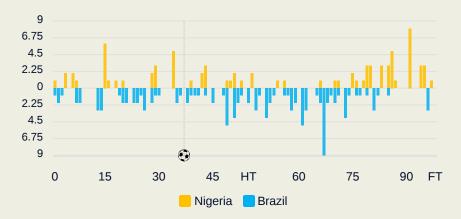

# 

W-OFT 2024

### Nigeria 0 - 1 Brazil

Group C - Match 6 25 July 2024 19:00 Kick Off Nouveau Stade de Bordeaux



### **Match Summary - Teams**

### Nigeria

#### STARTING

- 16 GK NNADOZIE Chiamaka
- 2 DF ALOZIE Michelle
- 3 DF OHALE Osinachi
- 5 DF OKEKE Chidinma 4 75'
- 7 MF PAYNE Toni + 67'
- 10 MF UCHEIBE Christy
- 11 MF ECHEGINI Jennifer 467'
- 13 MF ABIODUN Deborah
- 14 DF DEMEHIN Blessing
- 15 MF AJIBADE Rasheedat
- 17 FW IHEZUO Chinwendu 45'

#### SUBSTITUTES

- 2 1 GK OLUEHI Tochukwu
- 22 GK ADEMOLA Morufa
- 4 DF PAYNE Nicole 175
- 6 FW OKORONKWO Esther 145'
- 8 FW OSHOALA Asisat
- 9 FW MACLEANS Chinonyerem
- 12 FW KANU Uchenna 67'
- 2 18 FW ONUMONU Ifeoma 🚹 67'
- (2) 19 FW MONDAY Gift
- 20 DF ALANI Jumoke
- 21 MF OTU Regina





#### **Distribution in the Final Third**



### **Brazil**

#### STARTING

- LORENA GK 1
- ANTONIA DF 2
- TARCIANE DF 3
- RAFAELLE DF 4
- DUDA SAMPAIO MF 5
- **↓ 37'** TAMIRES DF 6
- **↓ 65' 27'** VITORIA YAYA MF 8
  - MARTA FW 10 (S)
  - **↓ 65'** LUDMILA FW 14 ②
- **▼ 83' ③ 37'** GABI NUNES FW 16
  - GABI PORTILHO FW 18 (2)

#### SUBSTITUTES

- TAINA GK 12 🚫
- LUCIANA GK 22 🙁
- ↑ 83' KEROLIN FW 7
  - ADRIANA FW 9
- ↑ 65' JHENIFFER FW 11 🙁
  - ↑ 37' YASMIM DF 13 ②
    - THAIS DF 15
- ↑ 65' ANA VITORIA MF 17 🙁
  - PRISCILA FW 19
  - ANGELINA MF 20 (2)
  - LAUREN DF 21 (2)

### **Match Summary - Key Statistics**

### **Nigeria**



### **Brazil**

#### **Possession**



### Nigeria

### **Phases of Play**







#### **OUT OF POSSESSION**





## IN POSSESSION

Nigeria 0 - 1 Brazil

### In Possession Line Height & Team Length