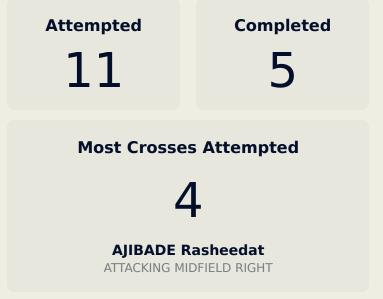

### **Crosses (Open Play)**

| #  | Player            | Inswing | Outswing | Driven | Lofted | Cutback | Push<br>Cross | Total<br>Attempted |
|----|-------------------|---------|----------|--------|--------|---------|---------------|--------------------|
| 16 | NNADOZIE Chiamaka | 0       | 0        | 0      | 0      | 0       | 0             | 0                  |
| 2  | ALOZIE Michelle   |         | 2        |        |        |         |               | 2                  |
| 3  | OHALE Osinachi    |         |          |        |        |         |               |                    |
| 5  | OKEKE Chidinma    |         |          |        |        |         |               |                    |
| 7  | PAYNE Toni        |         |          |        | 1      |         |               | 1                  |
| 10 | UCHEIBE Christy   |         |          |        |        |         |               |                    |
| 11 | ECHEGINI Jennifer |         |          |        |        |         |               |                    |
| 13 | ABIODUN Deborah   |         |          |        |        |         |               |                    |
| 14 | DEMEHIN Blessing  |         |          |        |        |         |               |                    |
| 15 | AJIBADE Rasheedat | 1       | 1        |        |        | 2       |               | 4                  |
| 17 | IHEZUO Chinwendu  |         |          |        |        |         |               |                    |
| 4  | PAYNE Nicole      |         | 1        |        |        |         |               | 1                  |
| 6  | OKORONKWO Esther  |         | 1        |        | 1      |         |               | 2                  |
| 12 | KANU Uchenna      |         |          |        |        |         |               |                    |
| 18 | ONUMONU Ifeoma    |         | 1        |        |        |         |               | 1                  |