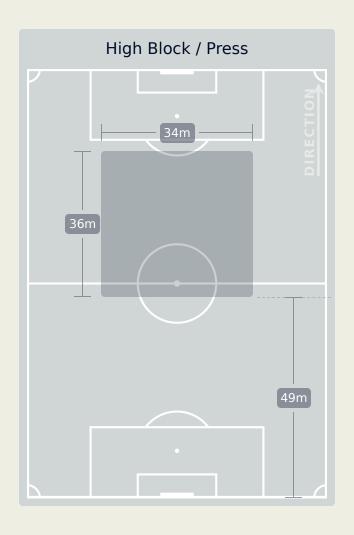

#### **Progression Phase**



#### **Build Up Phase**







#### **Top Ranked Players**

| Туре       | Player           | Movements |
|------------|------------------|-----------|
| In Front   | 5 DUDA SAMPAIO   | 13        |
| In Between | 16 GABI NUNES    | 25        |
| Out to In  | 16 GABI NUNES    | 3         |
| In to Out  | 16 GABI NUNES    | 4         |
| In Behind  | 18 GABI PORTILHO | 25        |





## OUT OF POSSESSION

Nigeria 0 - 1 Brazil

### **Defensive Actions**















**Nigeria** 

Total

Possession

Regains

14

7









#### **Most Possession Regains**

**NNADOZIE** Chiamaka

GOALKEEPER

#### **Defensive Actions**

### **Brazil**















2

5

2

7 KEROLIN

11 JHENIFFER

17 ANA VITORIA

13 YASMIM







### **Defensive Line Height & Team Length**







### **Defensive Line Height & Team Length**









#### **Defensive Pressure**

### **Nigeria**









### Brazil





## GOALKEEPING

Nigeria 0 - 1 Brazil

### **Goalkeeping Involvement**

### Nigeria

#### **Nigeria GK Involvement Timeline**





### **Brazil**

#### **Brazil GK Involvement Timeline**





### **Goalkeeping Distribution**













### **Goalkeeping Distribution**

















### **Goal Prevention**





### **Goal Prevention**

### Brazil





### **Aerial Control**

### **Nigeria**





#### **Delivery Types Faced**

| Total | In Swing | Out Swing | Driven | Lofted | Cutback | Push |
|-------|----------|-----------|--------|--------|---------|------|
| 23    | 8        | 7         | 2      | 5      |         | 1    |

#### **Aerial Control**

#### **B