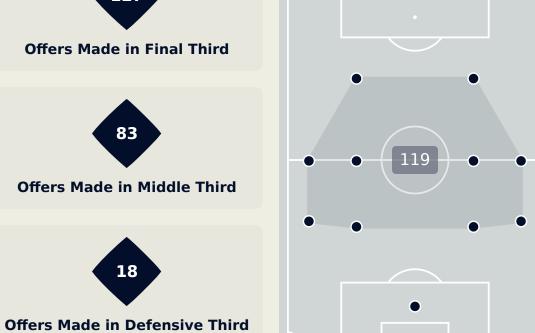

#### **Distribution in the Final Third**

### **Offering to Receive**

| Made &<br>ceived |
|------------------|
| 25%              |
| 0%               |
| 50%              |
| 50%              |
| 6.7%             |
| 3.2%             |
| 100%             |
| 3.5%             |
| 0%               |
| 27.5%            |
| 8.2%             |
| 20%              |
| 6.7%             |
| 8.2%             |
| 0%               |
| 8                |

| 20                             |
|--------------------------------|
| Offers Made in Defensive Third |