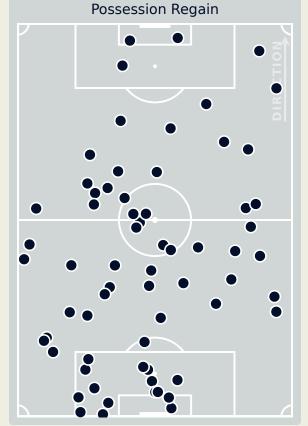

### **Defensive Actions**

**Nigeria** 

Total

Possession

Regains

14

7

#### **Most Possession Regains**

**NNADOZIE** Chiamaka

GOALKEEPER