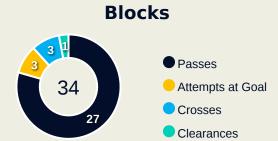

# Nigeria

| #  | Player            | Tackles<br>Made / Won | Blocks | Interceptions | Pressing<br>Direct | Pressing<br>Indirect | Duels Won -<br>Aerial | Duels Won -<br>Physical | Possession<br>Contests<br>won | Clearances | Loose Ball<br>Receptions | Pushing On | Pushing On into Pressing | Possession<br>Regains | Possession<br>Interrupted |
|----|-------------------|-----------------------|--------|---------------|--------------------|----------------------|-----------------------|-------------------------|-------------------------------|------------|--------------------------|------------|--------------------------|-----------------------|---------------------------|
| 16 | NNADOZIE Chiamaka | 0 / 0                 | 0      | 0             | 0                  | 0                    | 0                     | 0                       | 0                             | 2          | 5                        | 0          | 0                        | 14                    | 1                         |
| 2  | ALOZIE Michelle   | 4 / 2                 | 3      | 1             | 5                  | 9                    | 2                     |                         | 3                             | 4          | 6                        | 9          | 6                        | 7                     | 4                         |
| 3  | OHALE Osinachi    | 2/2                   | 2      | 1             | 2                  | 1                    | 3                     |                         | 3                             | 3          | 9                        | 4          |                          | 5                     | 4                         |
| 5  | OKEKE Chidinma    | 4 / 1                 | 4      | 1             | 3                  | 5                    | 2                     |                         | 2                             | 1          | 6                        | 8          | 1                        | 4                     | 2                         |
| 7  | PAYNE Toni        | 1/0                   | 1      |               | 3                  | 8                    | 1                     |                         | 1                             |            | 4                        | 8          | 5                        | 1                     | 2                         |
| 10 | UCHEIBE Christy   | 3 / 1                 | 4      |               | 9                  | 15                   |                       |                         | 1                             | 4          | 17                       | 14         | 9                        | 6                     | 5                         |
| 11 | ECHEGINI Jennifer |                       | 1      |               | 1                  | 13                   | 1                     |                         | 1                             | 1          | 2                        | 4          | 4                        |                       | 1                         |
| 13 | ABIODUN Deborah   | 8/3                   | 9      | 3             | 12                 | 17                   | 2                     |                         | 2                             | 3          | 16                       | 4          | 4                        | 13                    | 7                         |
| 14 | DEMEHIN Blessing  | 2/1                   | 6      | 2             | 3                  | 8                    | 1                     |                         | 1                             | 3          | 5                        | 4          | 1                        | 6                     | 4                         |
| 15 | AJIBADE Rasheedat | 6 / 2                 | 3      | 1             | 7                  | 14                   | 2                     |                         | 2                             |            | 12                       | 3          |                          | 4                     | 3                         |
| 17 | IHEZUO Chinwendu  | 1/0                   | 2      |               | 7                  | 13                   |                       |                         |                               |            | 1                        | 3          | 1                        | 2                     | 1                         |
| 4  | PAYNE Nicole      |                       |        |               |                    | 1                    |                       |                         |                               |            | 2                        |            |                          |                       |                           |
| 6  | OKORONKWO Esther  |                       |        |               | 1                  | 12                   | 1                     |                         | 1                             |            | 2                        | 6          | 3                        |                       |                           |
| 12 | KANU Uchenna      |                       | 1      |               |                    | 4                    | 1                     |                         | 2                             | 1          | 1                        | 4          | 3                        |                       | 1                         |
| 18 | ONUMONU Ifeoma    |                       | 1      |               |                    | 5                    |                       |                         | 1                             |            | 1                        | 1          | 1                        | 1                     |                           |