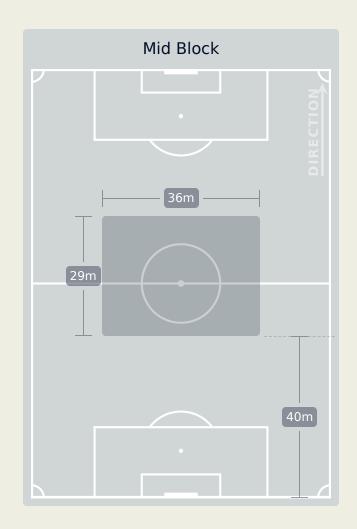

#### **Progression Phase**



#### **Build Up Phase**







#### **Top Ranked Players**

| Туре       | Player           | Movements |
|------------|------------------|-----------|
| In Front   | 5 DUDA SAMPAIO   | 13        |
| In Between | 16 GABI NUNES    | 25        |
| Out to In  | 16 GABI NUNES    | 3         |
| In to Out  | 16 GABI NUNES    | 4         |
| In Behind  | 18 GABI PORTILHO | 25        |





## OUT OF POSSESSION

Nigeria 0 - 1 Brazil

### **Defensive Actions**















**Nigeria** 

Total

Possession

Regains

14

7









#### **Most Possession Regains**

**NNADOZIE** Chiamaka

GOALKEEPER

#### **Defensive Actions**

### **Brazil**















2

5

2

7 KEROLIN

11 JHENIFFER

17 ANA VITORIA

13 YASMIM







### **Defensive Line Height & Team Length**







### **Defensive Line Height & Team Length**









#### **Defensive Pressure**

### **Nigeria**









### Brazil





## GOALKEEPING

Nigeria 0 - 1 Brazil

### **Goalkeeping Involvement**

### Nigeria

#### **Nigeria GK Involvement Timeline**





### **Brazil**

#### **Brazil GK Involvement Timeline**





### **Goalkeeping Distribution**













### **Goalkeeping Distribution**

















### **Goal Prevention**





### **Goal Prevention**

### Brazil





### **Aerial Control**

### **Nigeria**





#### **Delivery Types Faced**

| Total | In Swing | Out Swing | Driven | Lofted | Cutback | Push |
|-------|----------|-----------|--------|--------|---------|------|
| 23    | 8        | 7         | 2      | 5      |         | 1    |

#### **Aerial Control**

#### **Bra