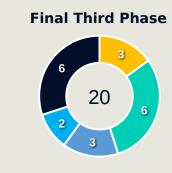

| 1        |        |        |         |               | 1                  |

### **Crosses (Open Play)**













### **Offering to Receive**













| Made &<br>ceived |
|------------------|
| 25%              |
| 0%               |
| 50%              |
| 50%              |
| 6.7%             |
| 3.2%             |
| 100%             |
| 3.5%             |
| 0%               |
| 27.5%            |
| 8.2%             |
| 20%              |
| 6.7%             |
| 8.2%             |
| 0%               |
| 8                |

| 20                             |
|--------------------------------|
| Offers Made in Defensive Third |

### **Offering to Receive**









Offers Made Outside Shape











### **Movement to Receive**

### **Nigeria**

#### **Movement Types by Phase**



#### **Progression Phase**



#### **Build Up Phase**





#### **Top Ranked Players**

| Туре       | Player               | Movements |
|------------|----------------------|-----------|
| In Front   | 13 ABIODUN Deborah   | 10        |
| In Between | 15 AJIBADE Rasheedat | 15        |
| Out to In  | 15 AJIBADE Rasheedat | 3         |
| In to Out  | 15 AJIBADE Rasheedat | 3         |
| In Behind  | 17 IHEZUO Chinwendu  | 10        |



#### **Movement to Receive**

### **Brazil**

#### **Movement Types by Phase**



#### **Progression Phase**



#### **Build Up Phase**







#### **Top Ranked Players**

| Туре       | Player           | Movements |
|------------|------------------|-----------|
| In Front   | 5 DUDA SAMPAIO   | 13        |
| In Between | 16 GABI NUNES    | 25        |
|