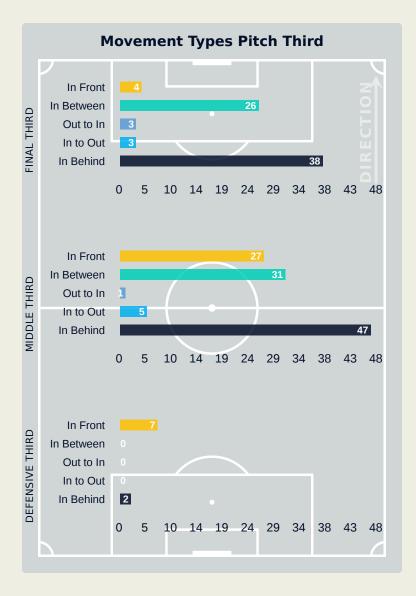

|
|------------|----------------------|-----------|
| In Front   | 13 ABIODUN Deborah   | 10        |
| In Between | 15 AJIBADE Rasheedat | 15        |
| Out to In  | 15 AJIBADE Rasheedat | 3         |
| In to Out  | 15 AJIBADE Rasheedat | 3         |
| In Behind  | 17 IHEZUO Chinwendu  | 10        |



#### **Movement to Receive**

### **Brazil**

#### **Movement Types by Phase**



#### **Progression Phase**



#### **Build Up Phase**







#### **Top Ranked Players**

| Туре       | Player           | Movements |
|------------|------------------|-----------|
| In Front   | 5 DUDA SAMPAIO   | 13        |
| In Between | 16 GABI NUNES    | 25        |
| Out to In  | 16 GABI NUNES    | 3         |
| In to Out  | 16 GABI NUNES    | 4         |
| In Behind  | 18 GABI PORTILHO | 25        |





## OUT OF POSSESSION

Nigeria 0 - 1 Brazil

### **Defensive Actions**















**Nigeria** 

Total

Possession

Regains

14

7









#### **Most Possession Regains**

**NNADOZIE** Chiamaka

GOALKEEPER

#### **Defensive Actions**

### **Brazil**















2

5

2

7 KEROLIN

11 JHENIFFER

17 ANA VITORIA

13 YASMIM







### **Defensive Line Height & Team Length**







### **Defensive Line Height & Team Length**









#### **Defensive Pressure**

### **Nigeria**









### Brazil





## GOALKEEPING

Nigeria 0 - 1 Brazil

### **Goalkeeping Involvement**

### Nigeria

#### **Nigeria GK Involvement Timeline**





### **Brazil**

#### **Brazil GK Involvement Timeline**





### **Goalkeeping Distribution**













### **Goalkeeping Distribution**