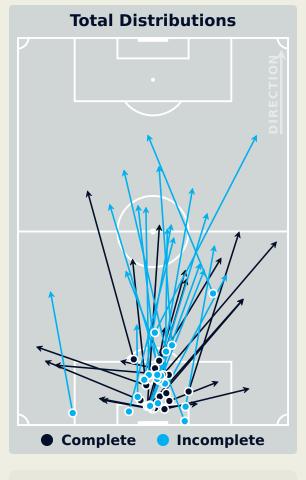

|
| In Behind  | 18 GABI PORTILHO | 25        |





## OUT OF POSSESSION

Nigeria 0 - 1 Brazil

### **Defensive Actions**















**Nigeria** 

Total

Possession

Regains

14

7









#### **Most Possession Regains**

**NNADOZIE** Chiamaka

GOALKEEPER

#### **Defensive Actions**

### **Brazil**















2

5

2

7 KEROLIN

11 JHENIFFER

17 ANA VITORIA

13 YASMIM







### **Defensive Line Height & Team Length**







### **Defensive Line Height & Team Length**









#### **Defensive Pressure**

### **Nigeria**









### Brazil





## GOALKEEPING

Nigeria 0 - 1 Brazil

### **Goalkeeping Involvement**

### Nigeria

#### **Nigeria GK Involvement Timeline**





### **Brazil**

#### **Brazil GK Involvement Timeline**





### **Goalkeeping Distribution**













### **Goalkeeping Distribution**

















### **Goal Prevention**





### **Goal Prevention**

### Brazil





### **Aerial Control**

### **Nigeria**





#### **Delivery Types Faced**

| Total | In Swing | Out Swing | Driven | Lofted | Cutback | Push |
|-------|----------|-----------|--------|--------|---------|------|
| 23    | 8        | 7         | 2      | 5      |         | 1    |

#### **Aerial Control**

#### **Brazil**





#### **Delivery Types Faced**

| Total | In Swing | Out Swing | Driven | Lofted | Cutback | Push |
|-------|----------|-----------|--------|--------|---------|------|
| 14    | 1        | 7         |        | 4      | 2       |      |



# SET PLAYS

Nigeria 0 - 1 Brazil

### **Set Plays**



| Free Kicks          |       |  |  |  |  |  |  |  |