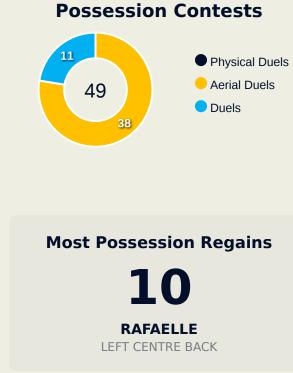

### **Defensive Actions**

**Nigeria** 

Total

Possession

Regains

14

7

#### **Most Possession Regains**

**NNADOZIE** Chiamaka

GOALKEEPER