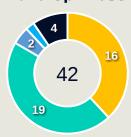

1                  |

### **Crosses (Open Play)**













### **Offering to Receive**













| Made &<br>ceived |
|------------------|
| 25%              |
| 0%               |
| 50%              |
| 50%              |
| 6.7%             |
| 3.2%             |
| 100%             |
| 3.5%             |
| 0%               |
| 27.5%            |
| 8.2%             |
| 20%              |
| 6.7%             |
| 8.2%             |
| 0%               |
| 8                |

| 20                             |
|--------------------------------|
| Offers Made in Defensive Third |

### **Offering to Receive**









Offers Made Outside Shape











### **Movement to Receive**

### **Nigeria**

#### **Movement Types by Phase**



#### **Progression Phase**



#### **Build Up Phase**





#### **Top Ranked Players**

| Туре       | Player               | Movements |
|------------|----------------------|-----------|
| In Front   | 13 ABIODUN Deborah   | 10        |
| In Between | 15 AJIBADE Rasheedat | 15        |
| Out to In  | 15 AJIBADE Rasheedat | 3         |
| In to Out  | 15 AJIBADE Rasheedat | 3         |
| In Behind  | 17 IHEZUO Chinwendu  | 10        |



#### **Movement to Receive**

### **Brazil**

#### **Movement Types by Phase**



#### **Progression Phase**



#### **Build Up Phase**







#### **Top Ranked Players**

| Туре       | Player           | Movements |
|------------|------------------|-----------|
| In Front   | 5 DUDA SAMPAIO   | 13        |
| In Between | 16 GABI NUNES    | 25        |
| Out to In  | 16 GABI NUNES    | 3         |
| In to Out