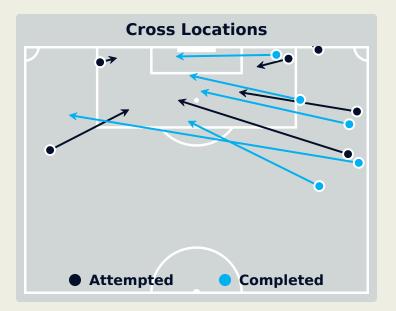

### **Crosses (Open Play)**

| #  | Player            | Inswing | Outswing | Driven | Lofted | Cutback | Push<br>Cross | Total<br>Attempted |
|----|-------------------|---------|----------|--------|--------|---------|---------------|--------------------|
| 16 | NNADOZIE Chiamaka | 0       | 0        | 0      | 0      | 0       | 0             | 0                  |
| 2  | ALOZIE Michelle   |         | 2        |        |        |         |               | 2                  |
| 3  | OHALE Osinachi    |         |          |        |        |         |               |                    |
| 5  | OKEKE Chidinma    |         |          |        |        |         |               |                    |
| 7  | PAYNE Toni        |         |          |        | 1      |         |               | 1                  |
| 10 | UCHEIBE Christy   |         |          |        |        |         |               |                    |
| 11 | ECHEGINI Jennifer |         |          |        |        |         |               |                    |
| 13 | ABIODUN Deborah   |         |          |        |        |         |               |                    |
| 14 | DEMEHIN Blessing  |         |          |        |        |         |               |                    |
| 15 | AJIBADE Rasheedat | 1       | 1        |        |        | 2       |               | 4                  |
| 17 | IHEZUO Chinwendu  |         |          |        |        |         |               |                    |
| 4  | PAYNE Nicole      |         | 1        |        |        |         |               | 1                  |
| 6  | OKORONKWO Esther  |         | 1        |        | 1      |         |               | 2                  |
| 12 | KANU Uchenna      |         |          |        |        |         |               |                    |
| 18 | ONUMONU Ifeoma    |         | 1        |        |        |         |               | 1                  |

### **Crosses (Open Play)**