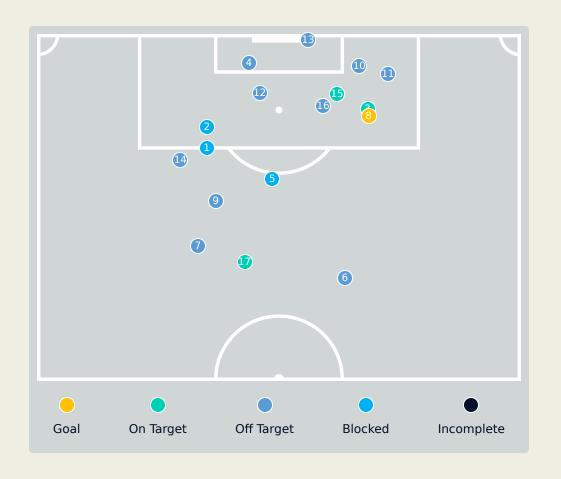

| Key | Outcome    | Shots |
|-----|------------|-------|
| •   | Goals      | 1     |
| •   | On Target  | 3     |
| •   | Off Target | 10    |
| •   | Blocked    | 3     |
| •   | Incomplete | 0     |

| Time | Player           | Outcome                                | Body Part  | Delivery Type |
|------|------------------|----------------------------------------|------------|---------------|
| 3    | 5 DUDA SAMPAIO   | Incomplete - Blocked                   | Right Foot | Loose Ball    |
| 3    | 16 GABI NUNES    | Incomplete - Blocked                   | Left Foot  | Loose Ball    |
| 19   | 18 GABI PORTILHO | On Target - Saved                      | Right Foot | Loose Ball    |
| 20   | 18 GABI PORTILHO | Off Target                             | Right Foot | Cross         |
| 24   | 18 GABI PORTILHO | Incomplete - Blocked                   | Right Foot | Loose Ball    |
| 24   | 2 ANTONIA        | Off Target - Saved                     | Right Foot | Loose Ball    |
| 32   | 14 LUDMILA       | Off Target                             | Left Foot  | Pass          |
| 36   | 16 GABI NUNES    | On Target - Goal                       | Right Foot | Pass          |
| 39   | 13 YASMIM        | Off Target - Saved                     | Left Foot  | Interception  |
| 45   | 18 GABI PORTILHO | Deflected Off Target - Defensive Event | Right Foot | Cross         |
| 53   | 10 MARTA         | Off Target                             | Left Foot  | Other         |
| 46   | 10 MARTA         | Deflected Off Target - Defensive Event | Left Foot  | Cross         |
| 51   | 16 GABI NUNES    | Off Target                             | Left Foot  | Cross         |
| 58   | 13 YASMIM        | Off Target                             | Left Foot  | Pass          |
| 72   | 10 MARTA         | On Target - Saved                      | Right Foot | Other         |
| 72   | 16 GABI NUNES    | Deflected Off Target - Defensive Event | Right Foot | Loose Ball    |
| 84   | 11 JHENIFFER     | On Target - Saved                      | Right Foot | Pass          |