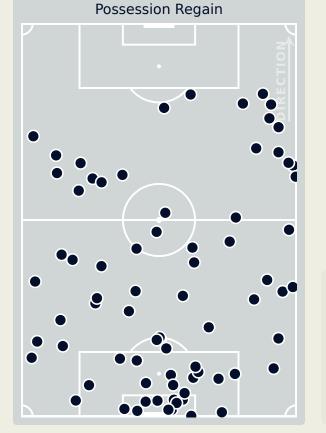

### **Defensive Actions**

**Nigeria** 

Total

Possession

Regains

14

7

#### **Most Possession Regains**

**NNADOZIE** Chiamaka

GOALKEEPER