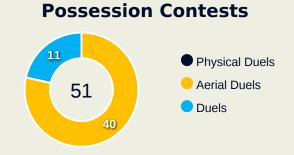

#### **Out of Possession**

# Nigeria

| #  | Player            | Tackles<br>Made / Won | Blocks | Interceptions | Pressing<br>Direct | Pressing<br>Indirect | Duels Won -<br>Aerial | Duels Won -<br>Physical | Possession<br>Contests<br>won | Clearances | Loose Ball<br>Receptions | Pushing On | Pushing On into Pressing | Possession<br>Regains | Possession<br>Interrupted |
|----|-------------------|-----------------------|--------|---------------|--------------------|----------------------|-----------------------|-------------------------|-------------------------------|------------|--------------------------|------------|--------------------------|-----------------------|---------------------------|
| 16 | NNADOZIE Chiamaka | 0 / 0                 | 0      | 0             | 0                  | 0                    | 0                     | 0                       | 0                             | 2          | 5                        | 0          | 0                        | 14                    | 1                         |
| 2  | ALOZIE Michelle   | 4 / 2                 | 3      | 1             | 5                  | 9                    | 2                     |                         | 3                             | 4          | 6                        | 9          | 6                        | 7                     | 4                         |
| 3  | OHALE Osinachi    | 2/2                   | 2      | 1             | 2                  | 1                    | 3                     |                         | 3                             | 3          | 9                        | 4          |                          | 5                     | 4                         |
| 5  | OKEKE Chidinma    | 4 / 1                 | 4      | 1             | 3                  | 5                    | 2                     |                         | 2                             | 1          | 6                        | 8          | 1                        | 4                     | 2                         |
| 7  | PAYNE Toni        | 1/0                   | 1      |               | 3                  | 8                    | 1                     |                         | 1                             |            | 4                        | 8          | 5                        | 1                     | 2                         |
| 10 | UCHEIBE Christy   | 3 / 1                 | 4      |               | 9                  | 15                   |                       |                         | 1                             | 4          | 17                       | 14         | 9                        | 6                     | 5                         |
| 11 | ECHEGINI Jennifer |                       | 1      |               | 1                  | 13                   | 1                     |                         | 1                             | 1          | 2                        | 4          | 4                        |                       | 1                         |
| 13 | ABIODUN Deborah   | 8/3                   | 9      | 3             | 12                 | 17                   | 2                     |                         | 2                             | 3          | 16                       | 4          | 4                        | 13                    | 7                         |
| 14 | DEMEHIN Blessing  | 2/1                   | 6      | 2             | 3                  | 8                    | 1                     |                         | 1                             | 3          | 5                        | 4          | 1                        | 6                     | 4                         |
| 15 | AJIBADE Rasheedat | 6 / 2                 | 3      | 1             | 7                  | 14                   | 2                     |                         | 2                             |            | 12                       | 3          |                          | 4                     | 3                         |
| 17 | IHEZUO Chinwendu  | 1/0                   | 2      |               | 7                  | 13                   |                       |                         |                               |            | 1                        | 3          | 1                        | 2                     | 1                         |
| 4  | PAYNE Nicole      |                       |        |               |                    | 1                    |                       |                         |                               |            | 2                        |            |                          |                       |                           |
| 6  | OKORONKWO Esther  |                       |        |               | 1                  | 12                   | 1                     |                         | 1                             |            | 2                        | 6          | 3                        |                       |                           |
| 12 | KANU Uchenna      |                       | 1      |               |                    | 4                    | 1                     |                         | 2                             | 1          | 1                        | 4          | 3                        |                       | 1                         |
| 18 | ONUMONU Ifeoma    |                       | 1      |               |                    | 5                    |                       |                         | 1                             |            | 1                        | 1          | 1                        | 1                     |                           |