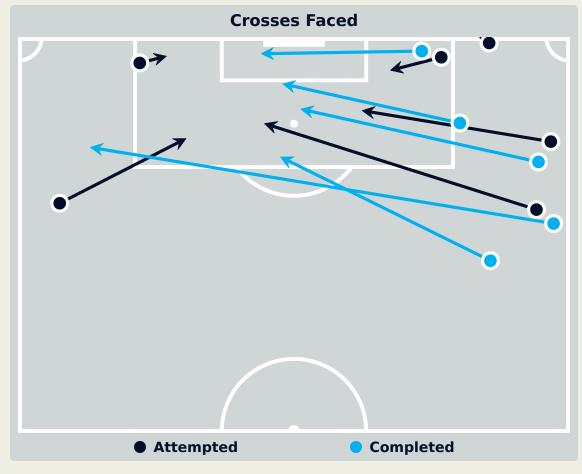

### **Crosses (Open Play)**

| #  | Player            | Inswing | Outswing | Driven | Lofted | Cutback | Push<br>Cross | Total<br>Attempted |
|----|-------------------|---------|----------|--------|--------|---------|---------------|--------------------|
| 16 | NNADOZIE Chiamaka | 0       | 0        | 0      | 0      | 0       | 0             | 0                  |
| 2  | ALOZIE Michelle   |         | 2        |        |        |         |               | 2                  |
| 3  | OHALE Osinachi    |         |          |        |        |         |               |                    |
| 5  | OKEKE Chidinma    |         |          |        |        |         |               |                    |
| 7  | PAYNE Toni        |         |          |        | 1      |         |               | 1                  |
| 10 | UCHEIBE Christy   |         |          |        |        |         |               |                    |
| 11 | ECHEGINI Jennifer |         |          |        |        |         |               |                    |
| 13 | ABIODUN Deborah   |         |          |        |        |         |               |                    |
| 14 | DEMEHIN Blessing  |         |          |        |        |         |               |                    |
| 15 | AJIBADE Rasheedat | 1       | 1        |        |        | 2       |               | 4                  |
| 17 | IHEZUO Chinwendu  |         |          |        |        |         |               |                    |
| 4  | PAYNE Nicole      |         | 1        |        |        |         |               | 1                  |
| 6  | OKORONKWO Esther  |         | 1        |        | 1      |         |               | 2                  |
| 12 | KANU Uchenna      |         |          |        |        |         |               |                    |
| 18 | ONUMONU Ifeoma    |         | 1        |        |        |         |               | 1                  |

### **Crosses (Open Play)**

#### **Delivery Types Faced**

| Total | In Swing | Out Swing | Driven | Lofted | Cutback | Push |
|-------|----------|-----------|--------|--------|---------|------|
| 23    | 8        | 7         | 2      | 5      |         | 1    |

#### **Delivery Types Faced**

| Total | In Swing | Out Swing | Driven | Lofted | Cutback | Push |
|-------|----------|-----------|--------|--------|---------|------|
| 14    | 1        | 7         |        | 4      | 2       |      |