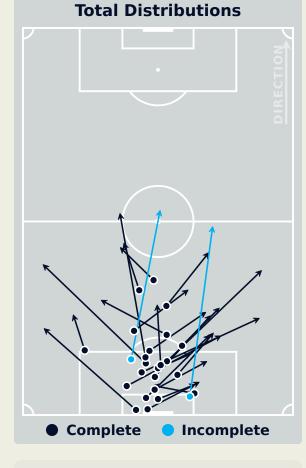

|





## OUT OF POSSESSION

Nigeria 0 - 1 Brazil

### **Defensive Actions**















**Nigeria** 

Total

Possession

Regains

14

7









#### **Most Possession Regains**

**NNADOZIE** Chiamaka

GOALKEEPER

#### **Defensive Actions**

### **Brazil**















2

5

2

7 KEROLIN

11 JHENIFFER

17 ANA VITORIA

13 YASMIM







### **Defensive Line Height & Team Length**







### **Defensive Line Height & Team Length**









#### **Defensive Pressure**

### **Nigeria**









### Brazil





## GOALKEEPING

Nigeria 0 - 1 Brazil

### **Goalkeeping Involvement**

### Nigeria

#### **Nigeria GK Involvement Timeline**





### **Brazil**

#### **Brazil GK Involvement Timeline**





### **Goalkeeping Distribution**













### **Goalkeeping Distribution**

















### **Goal Prevention**





### **Goal Prevention**

### Brazil





### **Aerial Control**

### **Nigeria**





#### **Delivery Types Faced**

| Total | In Swing | Out Swing | Driven | Lofted | Cutback | Push |
|-------|----------|-----------|--------|--------|---------|------|
| 23    | 8        | 7         | 2      | 5      |         | 1    |

#### **Aerial Control**

#### **Brazil**





#### **Delivery Types Faced**

| Total | In Swing | Out Swing | Driven | Lofted | Cutback | Push |
|-------|----------|-----------|--------|--------|---------|------|
| 14    | 1        | 7         |        | 4      | 2       |      |



# SET PLAYS

Nigeria 0 - 1 Brazil

### **Set Plays**



| Free Kicks          |       |  |  |  |  |  |  |  |
|---------------------|-------|--|--|--|--|--|--