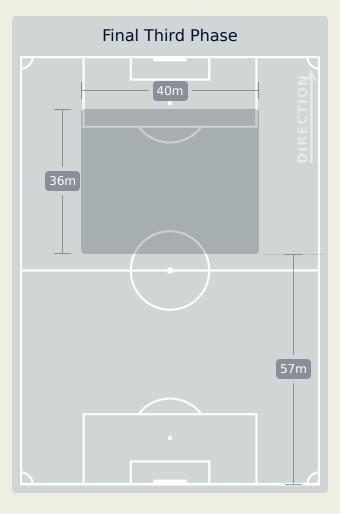

NIA DF 2
- TARCIANE DF 3
- RAFAELLE DF 4
- DUDA SAMPAIO MF 5
- **↓ 37'** TAMIRES DF 6
- **↓ 65' 27'** VITORIA YAYA MF 8
  - MARTA FW 10 (S)
  - **↓ 65'** LUDMILA FW 14 ②
- **▼ 83' ③ 37'** GABI NUNES FW 16
  - GABI PORTILHO FW 18 (2)

#### SUBSTITUTES

- TAINA GK 12 🚫
- LUCIANA GK 22 🙁
- ↑ 83' KEROLIN FW 7
  - ADRIANA FW 9
- ↑ 65' JHENIFFER FW 11 🙁
  - ↑ 37' YASMIM DF 13 ②
    - THAIS DF 15
- ↑ 65' ANA VITORIA MF 17 🙁
  - PRISCILA FW 19
  - ANGELINA MF 20 (2)
  - LAUREN DF 21 (2)

### **Match Summary - Key Statistics**

### **Nigeria**



### **Brazil**

#### **Possession**



### Nigeria

### **Phases of Play**







#### **OUT OF POSSESSION**





## IN POSSESSION

Nigeria 0 - 1 Brazil

### In Possession Line Height & Team Length







### In Possession Line Height & Team Length









### **Nigeria**

4 Units Complete Attempted DEFENSIVE MIDFIELD ADVANCED MIDFIELD

Attempted Line Breaks 7
Inside Shape 3
Outside Shape 4

Attempted Line Breaks 143









Attempted Line Breaks 112
Inside Shape 75
Outside Shape 37



Attempted Line Breaks 24
Inside Shape 18
Outside Shape 6

### **Brazil**

Attempted Line Breaks 2
Inside Shape 1
Outside Shape 1

Attempted Line Breaks 102









| Attempted Line Breaks | 50 |
|-----------------------|----|
| Inside Shape          | 33 |
| Outside Shape         | 17 |



| Attempted Line Breaks | 50 |
|-----------------------|----|
| Inside Shape          | 27 |
| Outside Shape         | 23 |

|    |                   |                             |                             |                               |                   | 4 U