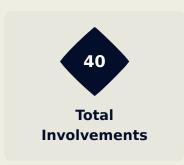

### **Goalkeeping Involvement**

#### **Delivery Types Faced**

| Total | In Swing | Out Swing | Driven | Lofted | Cutback | Push |
|-------|----------|-----------|--------|--------|---------|------|
| 23    | 8        | 7         | 2      | 5      |         | 1    |

#### **Aerial Control**