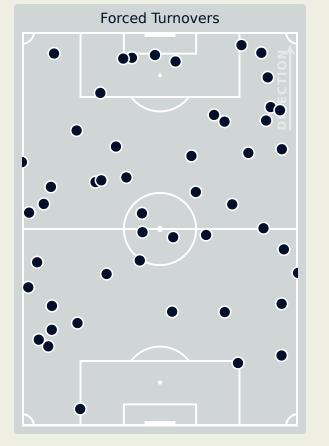

### **Defensive Actions**

**Nigeria** 

Total

Possession

Regains

14

7

#### **Most Possession Regains**

**NNADOZIE** Chiamaka

GOALKEEPER