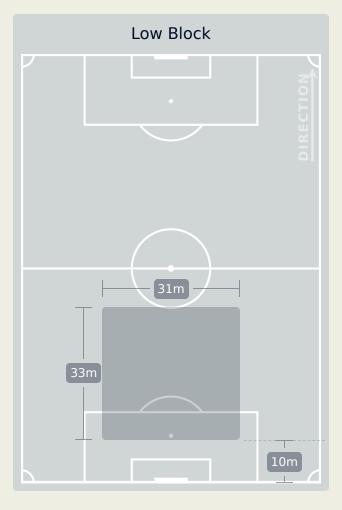

------------|
| 1  | NAEHER Alyssa   | 8                     |
| 2  | FOX Emily       | 4                     |
| 3  | ALBERT Korbin   | 8                     |
| 4  | GIRMA Naomi     | 7                     |
| 5  | RODMAN Trinity  | 6                     |
| 7  | DUNN Crystal    | 8                     |
| 9  | SWANSON Mallory | 1                     |
| 10 | HORAN Lindsey   | 2                     |
| 11 | SMITH Sophia    | 3                     |
| 12 | DAVIDSON Tierna | 4                     |
| 17 | COFFEY Samantha | 2                     |
| 6  | KRUEGER Casey   | 2                     |
| 8  | WILLIAMS Lynn   |                       |
| 14 | SONNETT Emily   |                       |
|    |                 |                       |

## **Defensive Line Height & Team Length**









## **Defensive Line Height & Team Length**









## **Defensive Pressure**

## **Brazil**





Most Direct
Pressures

7

LAUREN
RIGHT BACK

Most Direct
Pressures

21

ALBERT Korbin
LEFT CENTRE MIDFIELD



**USA** 



## GOALKEEPING

Brazil O - 1 USA

## **Goalkeeping Involvement**

## **Brazil**

#### **Brazil GK Involvement Timeline**





## **USA**

#### **USA GK Involvement Timeline**





## **Goalkeeping Distribution**

## **Brazil**















## **Goalkeeping Distribution**

















## **Goal Prevention**

## **Brazil**





## **Goal Prevention**







## **Aerial Control**

## **Brazil**





#### **Delivery Types Faced**

| Total | In Swing | Out Swing | Driven | Lofted | Cutback | Push |
|-------|----------|-----------|--------|--------|---------|------|
| 18