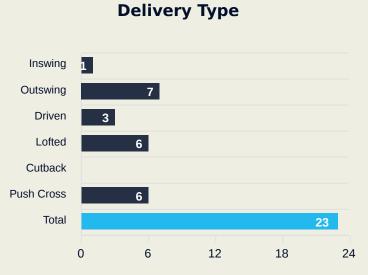

## **Crosses (Open Play)**

| #  | Player        | Inswing | Outswing | Driven | Lofted | Cutback | Push<br>Cross | Total<br>Attempted |
|----|---------------|---------|----------|--------|--------|---------|---------------|--------------------|
| 1  | LORENA        | 0       | 0        | 0      | 0      | 0       | 0             | 0                  |
| 3  | TARCIANE      |         |          |        |        |         |               |                    |
| 5  | DUDA SAMPAIO  |         |          |        |        |         |               |                    |
| 8  | VITORIA YAYA  |         |          |        | 1      |         |               | 1                  |
| 9  | ADRIANA       |         | 4        |        | 1      |         | 4             | 9                  |
| 11 | JHENIFFER     |         |          | 1      |        |         |               | 1                  |
| 13 | YASMIM        |         | 1        |        | 1      |         |               | 2                  |
| 14 | LUDMILA       |         |          |        |        |         |               |                    |
| 15 | THAIS         |         |          |        |        |         |               |                    |
| 18 | GABI PORTILHO |         |          | 2      | 1      |         | 1             | 4                  |
| 21 | LAUREN        |         |          |        |        |         |               |                    |
| 4  | RAFAELLE      |         | 1        |        |        |         |               | 1                  |
| 10 | MARTA         | 1       | 1        |        | 1      |         | 1             | 4                  |
| 17 | ANA VITORIA   |         |          |        | 1      |         |               | 1                  |
| 19 | PRISCILA      |         |          |        |        |         |               |                    |
| 20 | ANGELINA      |         |          |        |        |         |               |                    |

## **Crosses (Open Play)**

| #  | Player          | Inswing | Outswing | Driven | Lofted | Cutback | Push  | Total     |
|----|-----------------|---------|----------|--------|--------|---------|-------|-----------|
|    | <u> </u>        |         |          |        |        |         | Cross | Attempted |
| 1  | NAEHER Alyssa   |         |          |        |        |         |       |           |
| 2  | FOX Emily       |         |          |        |        |         |       |           |
| 3  | ALBERT Korbin   |         |          |        |        |         |       |           |
| 4  | GIRMA Naomi     |         |          |        |        |         |       |           |
| 5  | RODMAN Trinity  | 2       |          |        |        |         | 1     | 3         |
| 7  | DUNN Crystal    |         |          |        |        |         |       |           |
| 9  | SWANSON Mallory |         |          |        | 1      |         | 3     | 4         |
| 10 | HORAN Lindsey   |         |          |        |        | 1       |       | 1         |
| 11 | SMITH Sophia    |         |          | 3      |        | 1       |       | 4         |
| 12 | DAVIDSON Tierna |         |          |        |        |         |       |           |
| 17 | COFFEY Samantha |         |          |        |        |         |       |           |
| 6  | KRUEGER Casey   |         |          |        |        |         |       |           |
| 8  | WILLIAMS Lynn   |         |          |        |        |         |       |           |
| 14 | SONNETT Emily   |         |          |        |        |         |       |           |