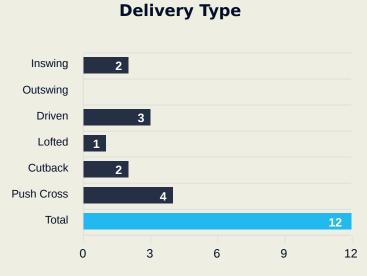

## **Crosses (Open Play)**

| #  | Player        | Inswing | Outswing | Driven | Lofted | Cutback | Push<br>Cross | Total<br>Attempted |
|----|---------------|---------|----------|--------|--------|---------|---------------|--------------------|
| 1  | LORENA        | 0       | 0        | 0      | 0      | 0       | 0             | 0                  |
| 3  | TARCIANE      |         |          |        |        |         |               |                    |
| 5  | DUDA SAMPAIO  |         |          |        |        |         |               |                    |
| 8  | VITORIA YAYA  |         |          |        | 1      |         |               | 1                  |
| 9  | ADRIANA       |         | 4        |        | 1      |         | 4             | 9                  |
| 11 | JHENIFFER     |         |          | 1      |        |         |               | 1                  |
| 13 | YASMIM        |         | 1        |        | 1      |         |               | 2                  |
| 14 | LUDMILA       |         |          |        |        |         |               |                    |
| 15 | THAIS         |         |          |        |        |         |               |                    |
| 18 | GABI PORTILHO |         |          | 2      | 1      |         | 1             | 4                  |
| 21 | LAUREN        |         |          |        |        |         |               |                    |
| 4  | RAFAELLE      |         | 1        |        |        |         |               | 1                  |
| 10 | MARTA         | 1       | 1        |        | 1      |         | 1             | 4                  |
| 17 | ANA VITORIA   |         |          |        | 1      |         |               | 1                  |
| 19 | PRISCILA      |         |          |        |        |         |               |                    |
| 20 | ANGELINA      |         |          |        |        |         |               |                    |