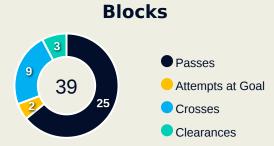

NIFFER   | 3         |
| In Behind  | 14 LUDMILA     | 11        |



#### **Movement to Receive**

## **USA**

#### **Movement Types by Phase**



#### **Progression Phase**



#### **Build Up Phase**



#### All Movement Types



#### **Top Ranked Players**

| Туре       | Player           | Movements |
|------------|------------------|-----------|
| In Front   | 2 FOX Emily      | 7         |
| In Between | 11 SMITH Sophia  | 10        |
| Out to In  | 7 DUNN Crystal   | 1         |
| In to Out  | 10 HORAN Lindsey | 2         |
| In Behind  | 5 RODMAN Trinity | 15        |





## OUT OF POSSESSION

Brazil 0 - 1 USA

#### **Defensive Actions**

## **Brazil**













**THAIS** 

**CENTRE BACK** 

Physical Duels

Aerial Duels

Duels









56

## **Defensive Actions**

























| #  | Player          | Possession<br>Regains |
|----|-----------------|-----------------------|
| 1  | NAEHER Alyssa   | 8                     |
| 2  | FOX Emily       | 4                     |
| 3  | ALBERT Korbin   | 8                     |
| 4  | GIRMA Naomi     | 7                     |
| 5  | RODMAN Trinity  | 6                     |
| 7  | DUNN Crystal    | 8                     |
| 9  | SWANSON Mallory | 1                     |
| 10 | HORAN Lindsey   | 2                     |
| 11 | SMITH Sophia    | 3                     |
| 12 | DAVIDSON Tierna | 4                     |
| 17 | COFFEY Samantha | 2                     |
| 6  | KRUEGER Casey   | 2                     |
| 8  | WILLIAMS Lynn   |                       |
| 14 | SONNETT Emily   |                       |
|