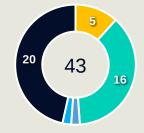

### **In Possession - Offers & Receptions**

|                    |              | Offer movement types |            |           |           |           |             |                 |  |  |  |  |
|--------------------|--------------|----------------------|------------|-----------|-----------|-----------|-------------|-----------------|--|--|--|--|
| # Player           | Total Offers | In Front             | In Between | Out to In | In to Out | In Behind | No Movement | Offers Received |  |  |  |  |
| 1 NAEHER Alyssa    | 2            |                      |            |           |           |           | 2           | 2               |  |  |  |  |
| 2 FOX Emily        | 23           | 7                    | 3          |           |           | 2         | 11          | 6               |  |  |  |  |
| 3 ALBERT Korbin    | 3            | 1                    | 2          |           |           |           |             | 1               |  |  |  |  |
| 4 GIRMA Naomi      | 6            | 3                    |            |           |           | 1         | 2           | 2               |  |  |  |  |
| 5 RODMAN Trinity   | 22           | 1                    | 1          |           |           | 15        | 5           | 6               |  |  |  |  |
| 7 DUNN Crystal     | 5            |                      |            | 1         |           |           | 4           | 3               |  |  |  |  |
| 9 SWANSON Mallory  | 24           |                      | 5          | 1         | 1         | 14        | 3           | 5               |  |  |  |  |
| 10 HORAN Lindsey   | 10           | 1                    | 4          |           | 2         | 2         | 1           | 4               |  |  |  |  |
| 11 SMITH Sophia    | 24           | 2                    | 10         | 1         | 1         | 9         | 1           | 5               |  |  |  |  |
| 12 DAVIDSON Tierna | 7            | 3                    |            |           |           |           | 4           | 1               |  |  |  |  |
| 17 COFFEY Samantha | 15           | 3                    | 10         |           | 1         |           | 1           | 3               |  |  |  |  |
| 6 KRUEGER Casey    | 1            |                      | 1          |           |           |           |             |                 |  |  |  |  |
| 8 WILLIAMS Lynn    | 3            |                      | 1          |           |           | 2         |             |                 |  |  |  |  |
| 14 SONNETT Emily   | 1            |                      |            |           |           |           | 1           |                 |  |  |  |  |