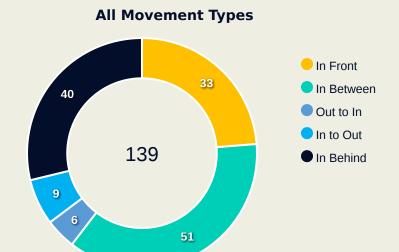

#### All Movement Types

#### **Top Ranked Players**

| Туре       | Player           | Movements |
|------------|------------------|-----------|
| In Front   | 2 FOX Emily      | 7         |
| In Between | 11 SMITH Sophia  | 10        |
| Out to In  | 7 DUNN Crystal   | 1         |
| In to Out  | 10 HORAN Lindsey | 2         |
| In Behind  | 5 RODMAN Trinity | 15        |