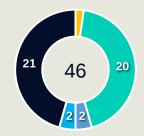

## **Offering to Receive**

Offers Made Outside Shape

**74** 

Offers Made in Middle Third