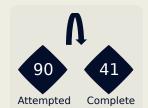

## **Brazil**

4 Units Complete Attempted DEFENSIVE MIDFIELD ADVANCED MIDFIELD **DIRECTION OF PLAY** 

Attempted Line Breaks 6
Inside Shape 5
Outside Shape 1

Attempted Line Breaks 139

Attempted Line Breaks 109
Inside Shape 74
Outside Shape 35