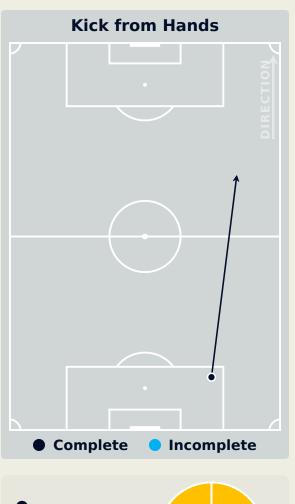

|
| 17 | COFFEY Samantha | 2                     |
| 6  | KRUEGER Casey   | 2                     |
| 8  | WILLIAMS Lynn   |                       |
| 14 | SONNETT Emily   |                       |
|    |                 |                       |

## **Defensive Line Height & Team Length**









## **Defensive Line Height & Team Length**









## **Defensive Pressure**

## **Brazil**





Most Direct
Pressures

7

LAUREN
RIGHT BACK

Most Direct
Pressures

21

ALBERT Korbin
LEFT CENTRE MIDFIELD



**USA** 



## GOALKEEPING

Brazil O - 1 USA

## **Goalkeeping Involvement**

## **Brazil**

#### **Brazil GK Involvement Timeline**





## **USA**

#### **USA GK Involvement Timeline**





## **Goalkeeping Distribution**

## **Brazil**















## **Goalkeeping Distribution**

















## **Goal Prevention**

## **Brazil**





## **Goal Prevention**







## **Aerial Control**

## **Brazil**





#### **Delivery Types Faced**

| Total | In Swing | Out Swing | Driven | Lofted | Cutback | Push |
|-------|----------|-----------|--------|--------|---------|------|
| 18    | 3        | 4         | 3      | 2      | 2       | 4    |

#### **Aerial Control**







#### **Delivery Types Faced**

| Total | In Swing | Out Swing | Driven | Lofted | Cutback | Push |
|-------|----------|-----------|--------|--------|---------|------|
| 29    | 6        | 7         | 3      | 7      |         | 6    |



# SET PLAYS Brazil 0 - 1 USA

### **Set Plays**



| Free Kicks          |       |  |  |  |  |  |  |  |
|---------------------|-------|--|--|--|--|--|--|--|
| Туре