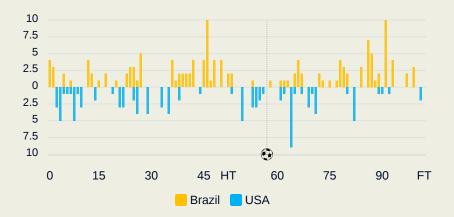

# 

W-OFT 2024

## **Brazil 0 - 1 USA**

Gold Medal Match - Match 26 10 August 2024 17:00 Kick Off Parc des Princes



## **Match Summary - Teams**

## **Brazil**

#### STARTING

- ② 1 GK LORENA
- 3 DF TARCIANE 81'
- S MF DUDA SAMPAIO 461
- 8 MF VITORIA YAYA 50°
- 9 FW ADRIANA
- 11 FW JHENIFFER 61'
- 2 13 DF YASMIM
- 🔼 14 FW LUDMILA 🖊 61'
- 2 15 DF THAIS
- (2) 18 FW GABI PORTILHO
- 21 DF LAUREN 484'

#### SUBSTITUTES

- 2 12 GK TAINA
- 22 GK LUCIANA
- 2 DF ANTONIA
- 4 DF RAFAELLE 84¹
- 6 DF TAMIRES
- 7 FW KEROLIN
- 2 10 FW MARTA 61'
- 2 16 FW GABI NUNES
- 🖄 17 MF ANA VITORIA 🔒 50'
- (2) 19 FW PRISCILA 61'
- 🔉 20 MF ANGELINA 🚹 61'





#### **Distribution in the Final Third**



## **USA**

#### STARTING

- NAEHER Alyssa GK 1
  - FOX Emily DF 2
- ALBERT Korbin MF 3
- GIRMA Naomi DF 4
- RODMAN Trinity FW 5
- DUNN Crystal FW 7
- **↓** 90+5'**⊙** 57'SWANSON MalloryFW 9
  - HORAN Lindsey MF 10
  - **▼ 84'** SMITH Sophia FW 11 🚫
  - **▼ 74'** DAVIDSON Tierna DF 12 (2)
    - COFFEY Samantha MF 17

#### SUBSTITUTES

- MURPHY Casey GK 18 (2)
- CAMPBELL Jane GK 22
- ↑ 90+5' KRUEGER Casey DF 6
  - ↑ 84' WILLIAMS Lynn FW 8
    - NIGHSWONGER Jenna DF 13 (2)
  - ↑ 74' SONNETT Emily MF 14
    - SHAW Jaedyn FW 15
    - SHAW Jaedyn TW 15
    - LAVELLE Rose MF 16
    - HERSHFELT Hal MF 19 (2)
    - BETHUNE Croix FW 20
      - SAMS Emily DF 21

## **Match Summary - Key Statistics**

## **Brazil**



**USA** 

#### Possession

| Total     | 48.7%                 | 18.5%