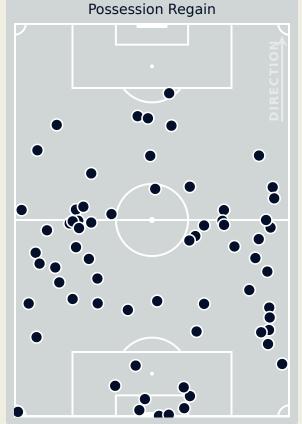

## **Defensive Actions**

| #  | Player          | Possession<br>Regains |
|----|-----------------|-----------------------|
| 1  | NAEHER Alyssa   | 8                     |
| 2  | FOX Emily       | 4                     |
| 3  | ALBERT Korbin   | 8                     |
| 4  | GIRMA Naomi     | 7                     |
| 5  | RODMAN Trinity  | 6                     |
| 7  | DUNN Crystal    | 8                     |
| 9  | SWANSON Mallory | 1                     |
| 10 | HORAN Lindsey   | 2                     |
| 11 | SMITH Sophia    | 3                     |
| 12 | DAVIDSON Tierna | 4                     |
| 17 | COFFEY Samantha | 2                     |
| 6  | KRUEGER Casey   | 2                     |
| 8  | WILLIAMS Lynn   |                       |
| 14 | SONNETT Emily   |                       |
|    |                 |                       |