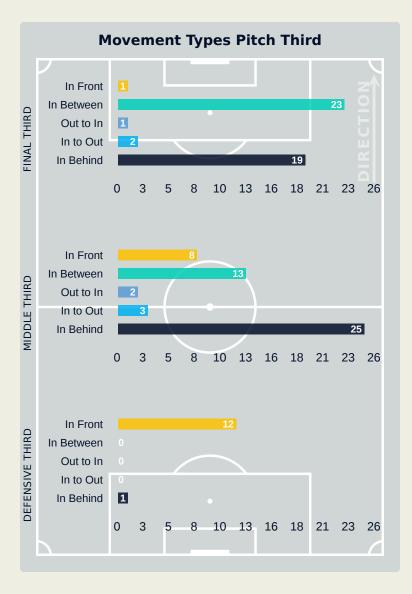

#### **Movement to Receive**

## **Brazil**

#### **Movement Types by Phase**

#### **Progression Phase**

#### **Build Up Phase**

#### **Top Ranked Players**

| Туре       | Player         | Movements |
|------------|----------------|-----------|
| In Front   | 20 ANGELINA    | 10        |
| In Between | 5 DUDA SAMPAIO | 15        |
| Out to In  | 5 DUDA SAMPAIO | 1         |
| In to Out  | 11 JHENIFFER   | 3         |
| In Behind  | 14 LUDMILA     | 11        |