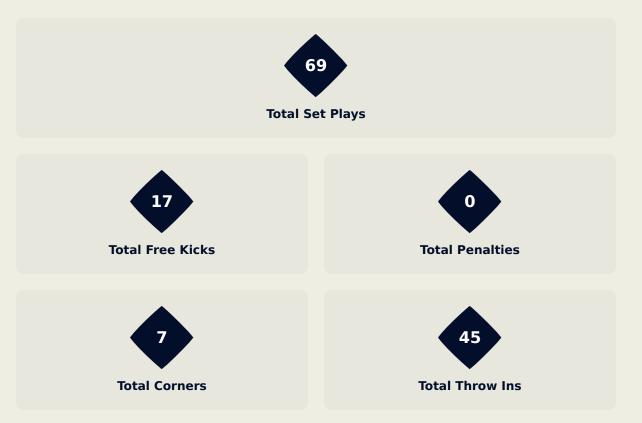

# SET PLAYS Brazil 0 - 1 USA

### **Set Plays**

| Free Kicks          |       |  |  |  |  |  |  |  |
|---------------------|-------|--|--|--|--|--|--|--|
| Туре                | Total |  |  |  |  |  |  |  |
| Direct              | 12    |  |  |  |  |  |  |  |
| Direct (on target)  |       |  |  |  |  |  |  |  |
| Direct (off target) | 1     |  |  |  |  |  |  |  |
| Indirect            | 5     |  |  |  |  |  |  |  |

# **Brazil**

| Corners              |                |                    |       |  |  |  |  |  |  |  |  |  |
|----------------------|----------------|--------------------|-------|--|--|--|--|--|--|--|--|--|
| Delivery Type        | From Left Side | From Right<br>Side | Total |  |  |  |  |  |  |  |  |  |
| Direct to Area       | 3              | 3                  | 6     |  |  |  |  |  |  |  |  |  |
| Short                | 1              |                    | 1     |  |  |  |  |  |  |  |  |  |
| Edge of Penalty Area |                |                    |       |  |  |  |  |  |  |  |  |  |

| Corners        |       |  |  |  |  |  |  |  |
|----------------|-------|--|--|--|--|--|--|--|
| Delivery Style | Total |  |  |  |  |  |  |  |
| Inswing        | 5     |  |  |  |  |  |  |  |
| Outswing       |       |  |  |  |  |  |  |  |
| Driven         |       |  |  |  |  |  |  |  |