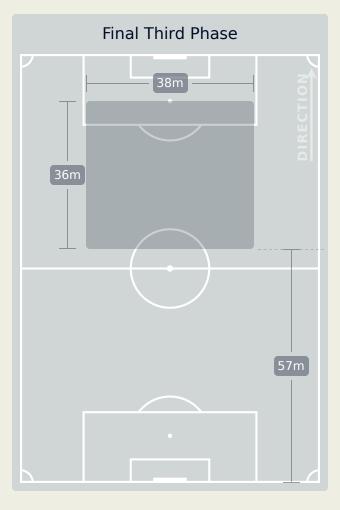

## In Possession Line Height & Team Length

| Attempted Line Breaks | 99 |
|-----------------------|----|
| Inside Shape          | 77 |
| Outside Shape         | 22 |

| Attempted Line Breaks | 25 |
|-----------------------|----|
| Inside Shape          | 22 |
| Outside Shape         | 3  |