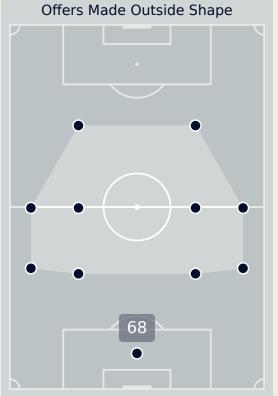

## **Offering to Receive**

Offers Made Outside Shape

**74** 

Offers Made in Middle Third