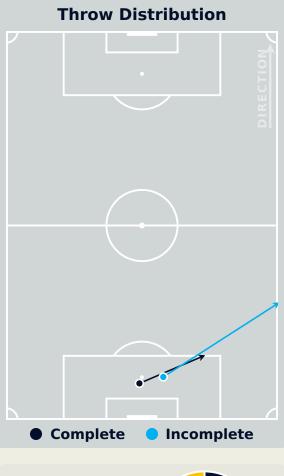

| 17 | COFFEY Samantha | 2                     |
| 6  | KRUEGER Casey   | 2                     |
| 8  | WILLIAMS Lynn   |                       |
| 14 | SONNETT Emily   |                       |
|    |                 |                       |

## **Defensive Line Height & Team Length**









## **Defensive Line Height & Team Length**









## **Defensive Pressure**

## **Brazil**





Most Direct
Pressures

7

LAUREN
RIGHT BACK

Most Direct
Pressures

21

ALBERT Korbin
LEFT CENTRE MIDFIELD



**USA** 



## GOALKEEPING

Brazil O - 1 USA

## **Goalkeeping Involvement**

## **Brazil**

#### **Brazil GK Involvement Timeline**





## **USA**

#### **USA GK Involvement Timeline**





## **Goalkeeping Distribution**

## **Brazil**















## **Goalkeeping Distribution**

















## **Goal Prevention**

## **Brazil**





## **Goal Prevention**







## **Aerial Control**

## **Brazil**





#### **Delivery Types Faced**

| Total | In Swing | Out Swing | Driven | Lofted | Cutback | Push |
|-------|----------|-----------|--------|--------|---------|------|
| 18    | 3        | 4         | 3      | 2      | 2       | 4    |

#### **Aerial Control**







#### **Delivery Types Faced**

| Total | In Swing | Out Swing | Driven | Lofted | Cutback | Push |
|-------|----------|-----------|--------|--------|---------|------|
| 29    | 6        | 7         | 3      | 7      |         | 6    |



# SET PLAYS Brazil 0 - 1 USA

### **Set Plays**



| Free Kicks          |       |  |  |  |  |  |  |  |
|---------------------|-------|--|--|--|--|--|--|--|
| Туре