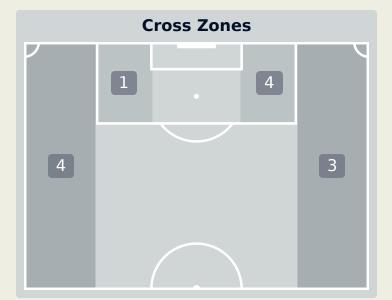

## **Crosses (Open Play)**

| #  | Player        | Inswing | Outswing | Driven | Lofted | Cutback | Push<br>Cross | Total<br>Attempted |
|----|---------------|---------|----------|--------|--------|---------|---------------|--------------------|
| 1  | LORENA        | 0       | 0        | 0      | 0      | 0       | 0             | 0                  |
| 3  | TARCIANE      |         |          |        |        |         |               |                    |
| 5  | DUDA SAMPAIO  |         |          |        |        |         |               |                    |
| 8  | VITORIA YAYA  |         |          |        | 1      |         |               | 1                  |
| 9  | ADRIANA       |         | 4        |        | 1      |         | 4             | 9                  |
| 11 | JHENIFFER     |         |          | 1      |        |         |               | 1                  |
| 13 | YASMIM        |         | 1        |        | 1      |         |               | 2                  |
| 14 | LUDMILA       |         |          |        |        |         |               |                    |
| 15 | THAIS         |         |          |        |        |         |               |                    |
| 18 | GABI PORTILHO |         |          | 2      | 1      |         | 1             | 4                  |
| 21 | LAUREN        |         |          |        |        |         |               |                    |
| 4  | RAFAELLE      |         | 1        |        |        |         |               | 1                  |
| 10 | MARTA         | 1       | 1        |        | 1      |         | 1             | 4                  |
| 17 | ANA VITORIA   |         |          |        | 1      |         |               | 1                  |
| 19 | PRISCILA      |         |          |        |        |         |               |                    |
| 20 | ANGELINA      |         |          |        |        |         |               |                    |

## **Crosses (Open Play)**

| #  | Player          | Inswing | Outswing | Driven | Lofted | Cutback | Push  | Total     |
|----|-----------------|---------|----------|--------|--------|---------|-------|-----------|
|    | <u> </u>        |         |          |        |        |         | Cross | Attempted |
| 1  | NAEHER Alyssa   |         |          |        |        |         |       |           |
| 2  | FOX Emily       |         |          |        |        |         |       |           |
| 3  | ALBERT Korbin   |         |          |        |        |         |       |           |
| 4  | GIRMA Naomi     |         |          |        |        |         |       |           |
| 5  | RODMAN Trinity  | 2       |          |        |        |         | 1     | 3         |
| 7  | DUNN Crystal    |         |          |        |        |         |       |           |
| 9  | SWANSON Mallory |         |          |        | 1      |         | 3     | 4         |
| 10 | HORAN Lindsey   |         |          |        |        | 1       |       | 1         |
| 11 | SMITH Sophia    |         |          | 3      |        | 1       |       | 4         |
| 12 | DAVIDSON Tierna |         |          |        |        |         |       |           |
| 17 | COFFEY Samantha |         |          |        |        |         |       |           |
| 6  | KRUEGER Casey   |         |          |        |        |         |       |           |
| 8  | WILLIAMS Lynn   |         |          |        |        |         |       |           |
| 14 | SONNETT Emily   |         |          |        |        |         |       |           |