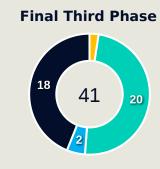

### **In Possession - Offers & Receptions**

|                  |              |          |            | Offer move | ment types |           |             |                 |
|------------------|--------------|----------|------------|------------|------------|-----------|-------------|-----------------|
| # Player         | Total Offers | In Front | In Between | Out to In  | In to Out  | In Behind | No Movement | Offers Received |
| 1 LORENA         |              |          |            |            |            |           |             |                 |
| 3 TARCIANE       | 2            | 1        |            |            |            | 1         |             | 1               |
| 5 DUDA SAMPAIO   | 26           | 6        | 15         | 1          | 1          |           | 3           | 9               |
| 8 VITORIA YAYA   | 11           | 5        | 5          | 1          |            |           |             |                 |
| 9 ADRIANA        | 7            |          |            |            |            | 4         | 3           | 5               |
| 11 JHENIFFER     | 20           |          | 7          | 1          | 3          | 9         |             | 3               |
| 13 YASMIM        | 10           |          | 1          | 1          |            | 4         | 4           | 1               |
| 14 LUDMILA       | 13           | 1        |            |            |            | 11        | 1           | 2               |
| 15 THAIS         | 7            |          |            |            |            |           | 7           | 3               |
| 18 GABI PORTILHO | 9            |          | 2          |            |            | 7         |             | 1               |
| 21 LAUREN        | 5            | 2        |            |            |            |           | 3           | 3               |
| 4 RAFAELLE       |              |          |            |            |            |           |             |                 |
| 10 MARTA         | 2            |          | 1          |            |            | 1         |             | 1               |
| 17 ANA VITORIA   | 15           | 7        | 3          | 1          | 2          |           | 2           | 4               |
| 19 PRISCILA      | 8            | 1        | 2          |            | 1          | 3         | 1           | 2               |
| 20 ANGELINA      | 31           | 10       | 15         | 1          | 2          |           | 3           | 15              |