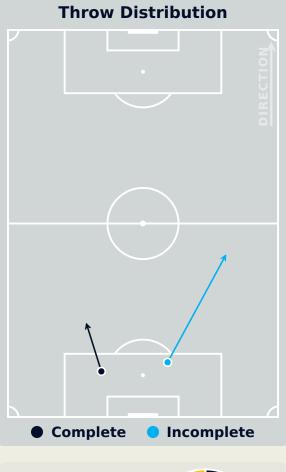

| 12 | DAVIDSON Tierna | 4                     |
| 17 | COFFEY Samantha | 2                     |
| 6  | KRUEGER Casey   | 2                     |
| 8  | WILLIAMS Lynn   |                       |
| 14 | SONNETT Emily   |                       |
|    |                 |                       |

## **Defensive Line Height & Team Length**









## **Defensive Line Height & Team Length**









## **Defensive Pressure**

## **Brazil**





Most Direct
Pressures

7

LAUREN
RIGHT BACK

Most Direct
Pressures

21

ALBERT Korbin
LEFT CENTRE MIDFIELD



**USA** 



## GOALKEEPING

Brazil O - 1 USA

## **Goalkeeping Involvement**

## **Brazil**

#### **Brazil GK Involvement Timeline**





## **USA**

#### **USA GK Involvement Timeline**





## **Goalkeeping Distribution**

## **Brazil**















## **Goalkeeping Distribution**

















## **Goal Prevention**

## **Brazil**





## **Goal Prevention**







## **Aerial Control**

## **Brazil**





#### **Delivery Types Faced**

| Total | In Swing | Out Swing | Driven | Lofted | Cutback | Push |
|-------|----------|-----------|--------|--------|---------|------|
| 18    | 3        | 4         | 3      | 2      | 2       | 4    |

#### **Aerial Control**







#### **Delivery Types Faced**

| Total | In Swing | Out Swing | Driven | Lofted | Cutback | Push |
|-------|----------|-----------|--------|--------|---------|------|
| 29    | 6        | 7         | 3      | 7      |         | 6    |



# SET PLAYS Brazil 0 - 1 USA

### **Set Plays**



| Free Kicks          |       |  |  |  |  |  |  |  |
|----------------