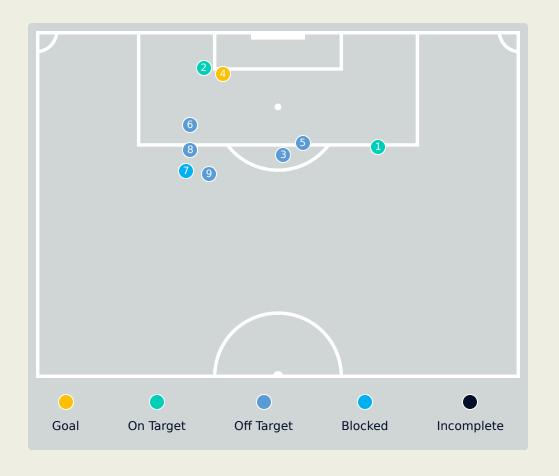

| Key | Outcome    | Shots |
|-----|------------|-------|
| •   | Goals      | 1     |
| •   | On Target  | 2     |
|     | Off Target | 5     |
| •   | Blocked    | 1     |
| •   | Incomplete | 0     |

| Time | Player             | Outcome              | Body Part  | Delivery Type    |
|------|--------------------|----------------------|------------|------------------|
| 5    | 11 SMITH Sophia    | On Target - Saved    | Right Foot | Pass             |
| 25   | 9 SWANSON Mallory  | On Target - Saved    | Right Foot | Ball Progression |
| 50   | 17 COFFEY Samantha | Off Target           | Right Foot | Pass             |
| 56   | 9 SWANSON Mallory  | On Target - Goal     | Right Foot | Pass             |
| 63   | 5 RODMAN Trinity   | Off Target           | Left Foot  | Pass             |
| 65   | 11 SMITH Sophia    | Off Target           | Right Foot | Pass             |
| 82   | 10 HORAN Lindsey   | Incomplete - Blocked | Right Foot | Freekick         |
| 82   | 10 HORAN Lindsey   | Off Target           | Right Foot | Loose Ball       |
| 83   | 3 ALBERT Korbin    | Off Target           | Left Foot  | Pass             |