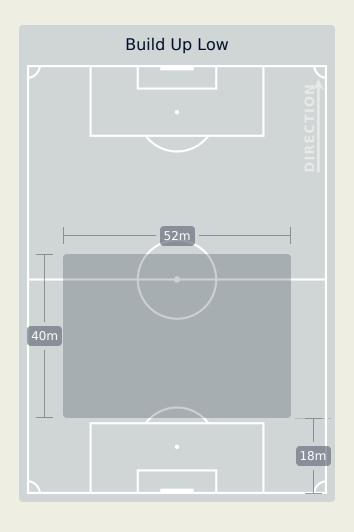

## In Possession Line Height & Team Length

## **Brazil**

4 Units Complete Attempted DEFENSIVE MIDFIELD ADVANCED MIDFIELD **DIRECTION OF PLAY** 

Attempted Line Breaks 6
Inside Shape 5
Outside Shape 1

Attempted Line Breaks 139

Attempted Line Breaks 109
Inside Shape 74
Outside Shape 35