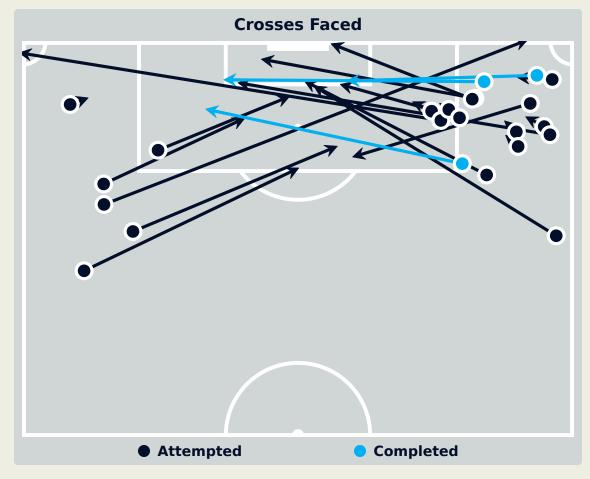

#### **Aerial Control**

#### **Delivery Types Faced**

| Total | In Swing | Out Swing | Driven | Lofted | Cutback | Push |
|-------|----------|-----------|--------|--------|---------|------|
| 29    | 6        | 7         | 3      | 7      |         | 6    |