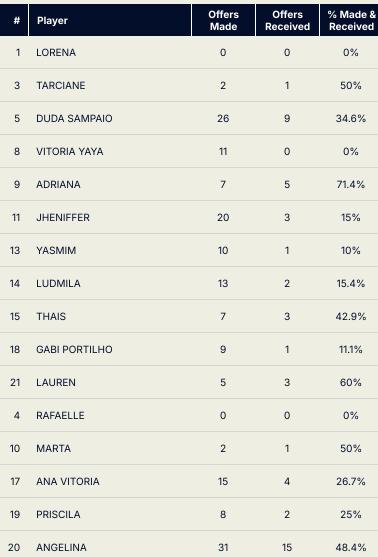

### **In Possession - Offers & Receptions**

|                    |              | Offer movement types |            |           |           |           |             |                 |  |  |  |  |
|--------------------|--------------|----------------------|------------|-----------|-----------|-----------|-------------|-----------------|--|--|--|--|
| # Player           | Total Offers | In Front             | In Between | Out to In | In to Out | In Behind | No Movement | Offers Received |  |  |  |  |
| 1 NAEHER Alyssa    | 2            |                      |            |           |           |           | 2           | 2               |  |  |  |  |
| 2 FOX Emily        | 23           | 7                    | 3          |           |           | 2         | 11          | 6               |  |  |  |  |
| 3 ALBERT Korbin    | 3            | 1                    | 2          |           |           |           |             | 1               |  |  |  |  |
| 4 GIRMA Naomi      | 6            | 3                    |            |           |           | 1         | 2           | 2               |  |  |  |  |
| 5 RODMAN Trinity   | 22           | 1                    | 1          |           |           | 15        | 5           | 6               |  |  |  |  |
| 7 DUNN Crystal     | 5            |                      |            | 1         |           |           | 4           | 3               |  |  |  |  |
| 9 SWANSON Mallory  | 24           |                      | 5          | 1         | 1         | 14        | 3           | 5               |  |  |  |  |
| 10 HORAN Lindsey   | 10           | 1                    | 4          |           | 2         | 2         | 1           | 4               |  |  |  |  |
| 11 SMITH Sophia    | 24           | 2                    | 10         | 1         | 1         | 9         | 1           | 5               |  |  |  |  |
| 12 DAVIDSON Tierna | 7            | 3                    |            |           |           |           | 4           | 1               |  |  |  |  |
| 17 COFFEY Samantha | 15           | 3                    | 10         |           | 1         |           | 1           | 3               |  |  |  |  |
| 6 KRUEGER Casey    | 1            |                      | 1          |           |           |           |             |                 |  |  |  |  |
| 8 WILLIAMS Lynn    | 3            |                      | 1          |           |           | 2         |             |                 |  |  |  |  |
| 14 SONNETT Emily   | 1            |                      |            |           |           |           | 1           |                 |  |  |  |  |