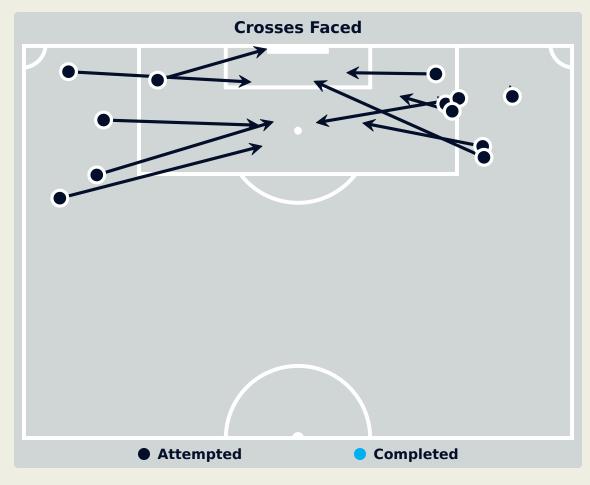

## **Brazil**

#### **Delivery Types Faced**

| Total | In Swing | Out Swing | Driven | Lofted | Cutback | Push |
|-------|----------|-----------|--------|--------|---------|------|
| 18    | 3        | 4         | 3      | 2      | 2       | 4    |