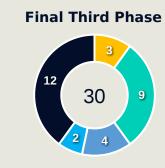

N Mallory | 24             | 5                  | 20.8%                |
| 10 | HORAN Lindsey   | 10             | 4                  | 40%                  |
| 11 | SMITH Sophia    | 24             | 5                  | 20.8%                |
| 12 | DAVIDSON Tierna | 7              | 1                  | 14.3%                |
| 17 | COFFEY Samantha | 15             | 3                  | 20%                  |
| 6  | KRUEGER Casey   | 1              | 0                  | 0%                   |
| 8  | WILLIAMS Lynn   | 3              | 0                  | 0%                   |
| 14 | SONNETT Emily   | 1              | 0                  | 0%                   |



**37** 

**Offers Made in Middle Third** 

#### **Movement to Receive**

## **Brazil**

#### **Movement Types by Phase**



#### **Progression Phase**



#### **Build Up Phase**





#### **Top Ranked Players**

| Туре       | Player         | Movements |
|------------|----------------|-----------|
| In Front   | 20 ANGELINA    | 10        |
| In Between | 5 DUDA SAMPAIO | 15        |
| Out to In  | 5 DUDA SAMPAIO | 1         |
| In to Out  | 11 JHENIFFER   | 3         |
| In Behind  | 14 LUDMILA     | 11        |



#### **Movement to Receive**

## **USA**

#### **Movement Types by Phase**



#### **Progression Phase**



#### **Build Up Phase**



#### All Movement Types



#### **Top Ranked Players**

| Туре       | Player           | Movements |
|------------|------------------|-----------|
| In Front   | 2 FOX Emily      | 7         |
| In Between | 11 SMITH Sophia  | 10        |
| Out to In  | 7 DUNN Cr