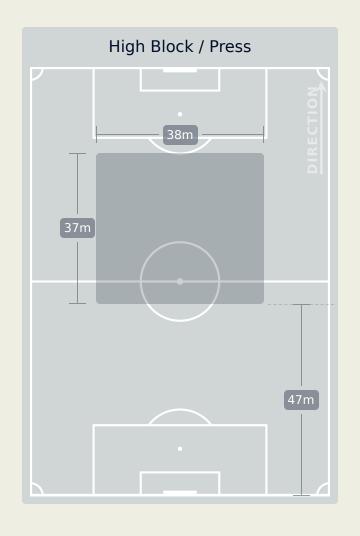

## In Possession Line Height & Team Length

Attempted Line Breaks 24
Inside Shape 17
Outside Shape 7

**USA** 

4 Units Complete Attempted DEFENSIVE ADVANCED MIDFIELD **DIRECTION OF PLAY** 

Attempted Line Breaks 5
Inside Shape 4
Outside Shape 1

Attempted Line Breaks 129