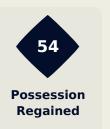

#### Possession

| Total     | 48.7%                 | 18.5%                                          | 32.8%  |  | Total     |  |  |  |
|-----------|-----------------------|------------------------------------------------|--------|--|-----------|--|--|--|
| 0         |                       | Goals                                          |        |  |           |  |  |  |
| 10 (3)    | Attempts at 0         | Goal (On Target)                               |        |  | 9 (3)     |  |  |  |
| 356 (251) | Total Passe           | es (Complete)                                  |        |  | 231 (136) |  |  |  |
| 71 %      | Pass Col              | mpletion %                                     |        |  | 59 %      |  |  |  |
| 76        | Complete              | Completed Line Breaks                          |        |  |           |  |  |  |
| 5         | Defensive             | Defensive Line Breaks                          |        |  |           |  |  |  |
| 125       | Receptions in         | Receptions in the Final Third                  |        |  |           |  |  |  |
| 29        | Cr                    | osses                                          |        |  | 18        |  |  |  |
| 12        | Ball Pro              | ogressions                                     |        |  | 9         |  |  |  |
| 112 (51)  | Defensive Pressures A | Defensive Pressures Applied (Direct Pressures) |        |  |           |  |  |  |
| 49        | Forced                |                                                | 51     |  |           |  |  |  |
| 99        | Seco                  |                                                | 93     |  |           |  |  |  |
| 100.1 km  | Total Dista           | Total Distance Covered                         |        |  |           |  |  |  |
| 4.1 km    | Zone 4 - Low Speed    |                                                | 4.7 km |  |           |  |  |  |