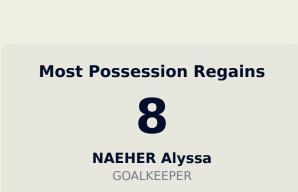

## **Defensive Actions**

| #  | Player          | Possession<br>Regains |
|----|-----------------|-----------------------|
| 1  | NAEHER Alyssa   | 8                     |
| 2  | FOX Emily       | 4                     |
| 3  | ALBERT Korbin   | 8                     |
| 4  | GIRMA Naomi     | 7                     |
| 5  | RODMAN Trinity  | 6                     |
| 7  | DUNN Crystal    | 8                     |
| 9  | SWANSON Mallory | 1                     |
| 10 | HORAN Lindsey   | 2                     |
| 11 | SMITH Sophia    | 3                     |
| 12 | DAVIDSON Tierna | 4                     |
| 17 | COFFEY Samantha | 2                     |
| 6  | KRUEGER Casey   | 2                     |
| 8  | WILLIAMS Lynn   |                       |
| 14 | SONNETT Emily   |                       |
|    |                 |                       |