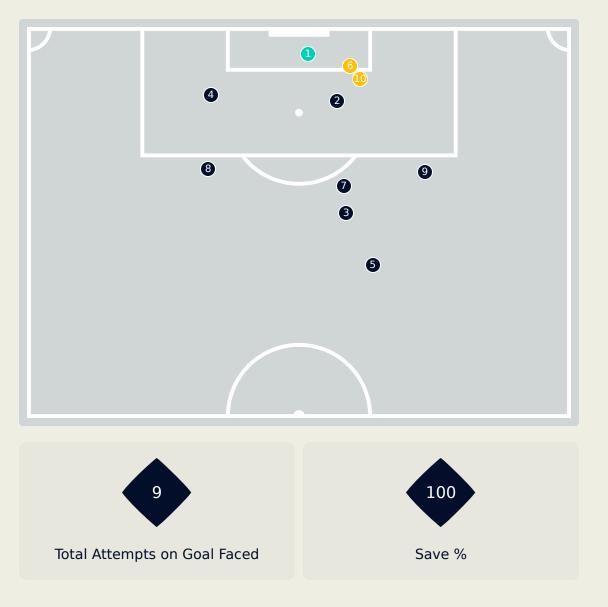

|
| 8  | WILLIAMS Lynn   |                       |
| 14 | SONNETT Emily   |                       |
|    |                 |                       |

## **Defensive Line Height & Team Length**









## **Defensive Line Height & Team Length**









## **Defensive Pressure**

## **Brazil**





Most Direct
Pressures

7

LAUREN
RIGHT BACK

Most Direct
Pressures

21

ALBERT Korbin
LEFT CENTRE MIDFIELD



**USA** 



## GOALKEEPING

Brazil O - 1 USA

## **Goalkeeping Involvement**

## **Brazil**

#### **Brazil GK Involvement Timeline**





## **USA**

#### **USA GK Involvement Timeline**





## **Goalkeeping Distribution**

## **Brazil**















## **Goalkeeping Distribution**

















## **Goal Prevention**

## **Brazil**





## **Goal Prevention**







## **Aerial Control**

## **Brazil**





#### **Delivery Types Faced**

| Total | In Swing | Out Swing | Driven | Lofted | Cutback | Push |
|-------|----------|-----------|--------|--------|---------|------|
| 18    | 3        | 4         | 3      | 2      | 2       | 4    |

#### **Aerial Control**







#### **Delivery Types Faced**

| Total | In Swing | Out Swing | Driven | Lofted | Cutback | Push |
|-------|----------|-----------|--------|--------|---------|------|
| 29    | 6        | 7         | 3      | 7      |         | 6    |



# SET PLAYS Brazil 0 - 1 USA

### **Set Plays**



| Free Kicks          |       |  |  |  |  |  |  |  |
|---------------------|-------|--|--|--|--|--|--|--|
| Туре                | Total |  |  |  |  |  |  |  |
| Direct              | 12    |  |  |