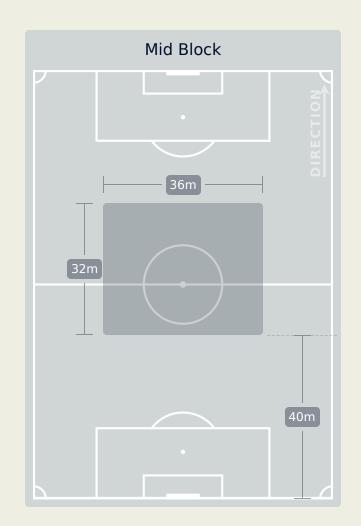

## In Possession Line Height & Team Length

## **Brazil**

4 Units Complete Attempted DEFENSIVE MIDFIELD ADVANCED MIDFIELD **DIRECTION OF PLAY** 

Attempted Line Breaks 6
Inside Shape 5
Outside Shape 1

Attempted Line Breaks 139

Attempted Line Breaks 109
Inside Shape 74
Outside Shape 35