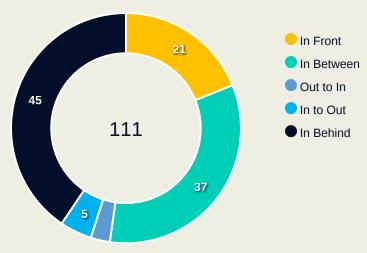

#### **Movement to Receive**

## **Brazil**

#### **Movement Types by Phase**

#### **Progression Phase**

#### **Build Up Phase**

#### **Top Ranked Players**

| Туре       | Player         | Movements |
|------------|----------------|-----------|
| In Front   | 20 ANGELINA    | 10        |
| In Between | 5 DUDA SAMPAIO | 15        |
| Out to In  | 5 DUDA SAMPAIO | 1         |
| In to Out  | 11 JHENIFFER   | 3         |
| In Behind  | 14 LUDMILA     | 11        |