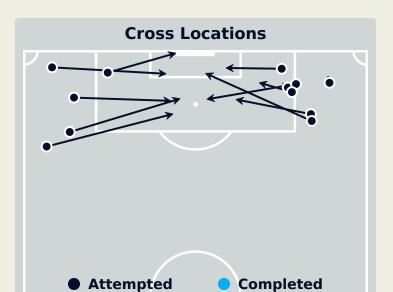

## **Crosses (Open Play)**

| #  | Player        | Inswing | Outswing | Driven | Lofted | Cutback | Push<br>Cross | Total<br>Attempted |
|----|---------------|---------|----------|--------|--------|---------|---------------|--------------------|
| 1  | LORENA        | 0       | 0        | 0      | 0      | 0       | 0             | 0                  |
| 3  | TARCIANE      |         |          |        |        |         |               |                    |
| 5  | DUDA SAMPAIO  |         |          |        |        |         |               |                    |
| 8  | VITORIA YAYA  |         |          |        | 1      |         |               | 1                  |
| 9  | ADRIANA       |         | 4        |        | 1      |         | 4             | 9                  |
| 11 | JHENIFFER     |         |          | 1      |        |         |               | 1                  |
| 13 | YASMIM        |         | 1        |        | 1      |         |               | 2                  |
| 14 | LUDMILA       |         |          |        |        |         |               |                    |
| 15 | THAIS         |         |          |        |        |         |               |                    |
| 18 | GABI PORTILHO |         |          | 2      | 1      |         | 1             | 4                  |
| 21 | LAUREN        |         |          |        |        |         |               |                    |
| 4  | RAFAELLE      |         | 1        |        |        |         |               | 1                  |
| 10 | MARTA         | 1       | 1        |        | 1      |         | 1             | 4                  |
| 17 | ANA VITORIA   |         |          |        | 1      |         |               | 1                  |
| 19 | PRISCILA      |         |          |        |        |         |               |                    |
| 20 | ANGELINA      |         |          |        |        |         |               |                    |