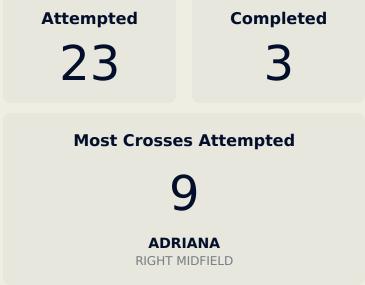

#### **In Possession - Distributions**

| #  | Player        | Passes<br>Attempted | Passes<br>Completed | Pass<br>Completion<br>% | Switches of<br>Play | Crosses<br>Attempted | Crosses<br>Completed | Line Breaks<br>Attempted | Line Breaks<br>Completed | Line Break<br>Completion<br>% | Ball<br>Progressions | Take Ons | Step Ins | Attempts at<br>Goal | Goals |
|----|---------------|---------------------|---------------------|-------------------------|---------------------|----------------------|----------------------|--------------------------|--------------------------|-------------------------------|----------------------|----------|----------|---------------------|-------|
| 1  | LORENA        | 19                  | 10                  | 53%                     | 0                   | 0                    | 0                    | 10                       | 3                        | 30%                           | 0                    | 0        | 0        | 0                   | 0     |
| 3  | TARCIANE      | 33                  | 25                  | 76%                     |                     |                      |                      | 11                       | 4                        | 36%                           |                      |          |          |                     |       |
| 5  | DUDA SAMPAIO  | 29                  | 20                  | 69%                     |                     | 2                    | 1                    | 11                       | 4                        | 36%                           |                      |          |          | 1                   |       |
| 8  | VITORIA YAYA  | 12                  | 9                   | 75%                     |                     | 1                    |                      | 3                        | 1                        | 33%                           |                      |          |          | 1                   |       |
| 9  | ADRIANA       | 48                  | 28                  | 58%                     |                     | 9                    | 3                    | 24                       | 13                       | 54%                           | 1                    |          | 1        | 1                   |       |
| 11 | JHENIFFER     | 17                  | 11                  | 65%                     |                     | 1                    |                      | 4                        | 2                        | 50%                           | 1                    | 1        |          | 1                   |       |
| 13 | YASMIM        | 38                  | 25                  | 66%                     | 1                   | 3                    |                      | 14                       | 7                        | 50%                           |                      |          |          | 2                   |       |
| 14 | LUDMILA       | 10                  | 7                   | 70%                     |                     |                      |                      | 3                        | 2                        | 67%                           | 3                    | 2        | 1        | 2                   |       |
| 15 | THAIS         | 37                  | 33                  | 89%                     |                     |                      |                      | 18                       | 15                       | 83%                           |                      |          |          |                     |       |
| 18 | GABI PORTILHO | 16                  | 11                  | 69%                     |                     | 4                    |                      | 5                        | 2                        | 40%                           | 3                    | 1        | 2        | 1                   |       |
| 21 | LAUREN        | 27                  | 20                  | 74%                     |                     |                      |                      | 14                       | 10                       | 71%                           |                      |          |          |                     |       |
| 4  | RAFAELLE      | 9                   | 7                   | 78%                     |                     | 1                    |                      | 5                        | 2                        | 40%                           |                      |          |          |                     |       |
| 10 | MARTA         | 12                  | 8                   | 67%                     |                     | 6                    |                      | 2                        |                          |                               | 4                    |          | 4        | 1                   |       |
| 17 | ANA VITORIA   | 15                  | 10                  | 67%                     |                     | 1                    |                      | 3                        | 2                        | 67%                           |                      |          |          |                     |       |
| 19 | PRISCILA      | 11                  | 8                   | 73%                     |                     |                      |                      | 2                        |                          |                               |                      |          |          |                     |       |
| 20 | ANGELINA      | 23                  | 19                  | 83%                     |                     | 1                    |                      | 10                       | 9                        | 90%                           |                      |          |          |                     |       |