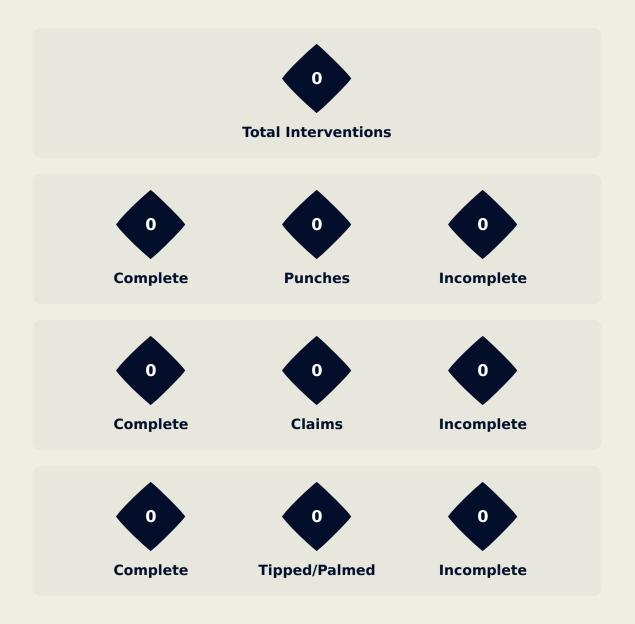

|                       |
| 14 | SONNETT Emily   |                       |
|    |                 |                       |

## **Defensive Line Height & Team Length**









## **Defensive Line Height & Team Length**









## **Defensive Pressure**

## **Brazil**





Most Direct
Pressures

7

LAUREN
RIGHT BACK

Most Direct
Pressures

21

ALBERT Korbin
LEFT CENTRE MIDFIELD



**USA** 



## GOALKEEPING

Brazil O - 1 USA

## **Goalkeeping Involvement**

## **Brazil**

#### **Brazil GK Involvement Timeline**





## **USA**

#### **USA GK Involvement Timeline**





## **Goalkeeping Distribution**

## **Brazil**















## **Goalkeeping Distribution**

















## **Goal Prevention**

## **Brazil**





## **Goal Prevention**







## **Aerial Control**

## **Brazil**





#### **Delivery Types Faced**

| Total | In Swing | Out Swing | Driven | Lofted | Cutback | Push |
|-------|----------|-----------|--------|--------|---------|------|
| 18    | 3        | 4         | 3      | 2      | 2       | 4    |

#### **Aerial Control**







#### **Delivery Types Faced**

| Total | In Swing | Out Swing | Driven | Lofted | Cutback | Push |
|-------|----------|-----------|--------|--------|---------|------|
| 29    | 6        | 7         | 3      | 7      |         | 6    |



# SET PLAYS Brazil 0 - 1 USA

### **Set Plays**



| Free Kicks          |       |  |  |  |  |  |  |  |
|---------------------|-------|--|--|--|--|--|--|--|
| Туре                | Total |  |  |  |  |  |  |  |
| Direct              | 12    |  |  |  |  |  |  |  |
| Direct (on target)  |