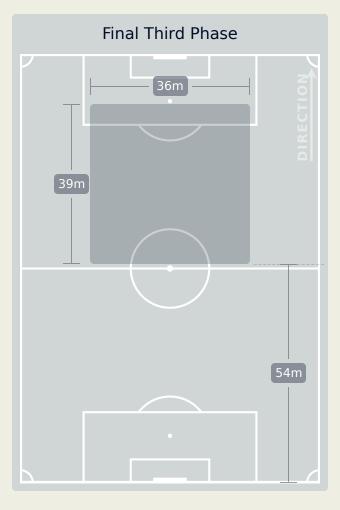

## In Possession Line Height & Team Length

Attempted Line Breaks 24
Inside Shape 17
Outside Shape 7

**USA** 

4 Units Complete Attempted DEFENSIVE ADVANCED MIDFIELD **DIRECTION OF PLAY** 

Attempted Line Breaks 5
Inside Shape 4
Outside Shape 1

Attempted Line Breaks 129