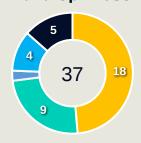

|
| 10 | HORAN Lindsey   | 10             | 4                  | 40%                  |
| 11 | SMITH Sophia    | 24             | 5                  | 20.8%                |
| 12 | DAVIDSON Tierna | 7              | 1                  | 14.3%                |
| 17 | COFFEY Samantha | 15             | 3                  | 20%                  |
| 6  | KRUEGER Casey   | 1              | 0                  | 0%                   |
| 8  | WILLIAMS Lynn   | 3              | 0                  | 0%                   |
| 14 | SONNETT Emily   | 1              | 0                  | 0%                   |



**37** 

**Offers Made in Middle Third** 

#### **Movement to Receive**

## **Brazil**

#### **Movement Types by Phase**



#### **Progression Phase**



#### **Build Up Phase**





#### **Top Ranked Players**

| Туре       | Player         | Movements |
|------------|----------------|-----------|
| In Front   | 20 ANGELINA    | 10        |
| In Between | 5 DUDA SAMPAIO | 15        |
| Out to In  | 5 DUDA SAMPAIO | 1         |
| In to Out  | 11 JHENIFFER   | 3         |
| In Behind  | 14 LUDMILA     | 11        |



#### **Movement to Receive**

## **USA**

#### **Movement Types by Phase**



#### **Progression Phase**



#### **Build Up Phase**



#### All Movement Types



#### **Top Ranked Players**

| Туре       | Player           | Movements |
|------------|------------------|-----------|
| In Front   | 2 FOX Emily      | 7         |
| In Between | 11 SMITH Sophia  | 10        |
| Out to In  | 7 DUNN Crystal   | 1         |
| In to Out  | 10 HORAN Lindsey | 2