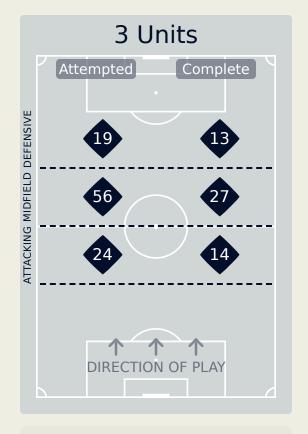

## **Brazil**

4 Units Complete Attempted DEFENSIVE MIDFIELD ADVANCED MIDFIELD **DIRECTION OF PLAY** 

Attempted Line Breaks 6
Inside Shape 5
Outside Shape 1

Attempted Line Breaks 139

Attempted Line Breaks 109
Inside Shape 74
Outside Shape 35

Attempted Line Breaks 24
Inside Shape 17
Outside Shape 7

**USA** 

4 Units Complete Attempted DEFENSIVE ADVANCED MIDFIELD **DIRECTION OF PLAY** 

Attempted Line Breaks 5
Inside Shape 4
Outside Shape 1

Attempted Line Breaks 129