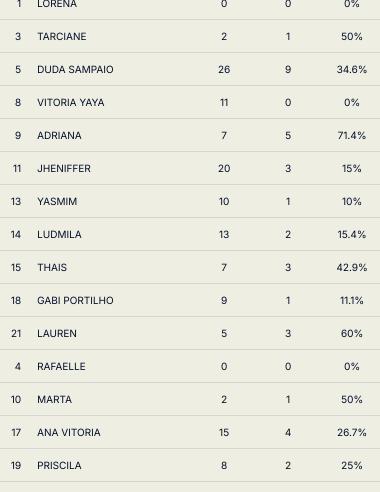

### **In Possession - Offers & Receptions**

|                  |              |          |            | Offer move | ment types |           |             |                 |
|------------------|--------------|----------|------------|------------|------------|-----------|-------------|-----------------|
| # Player         | Total Offers | In Front | In Between | Out to In  | In to Out  | In Behind | No Movement | Offers Received |
| 1 LORENA         |              |          |            |            |            |           |             |                 |
| 3 TARCIANE       | 2            | 1        |            |            |            | 1         |             | 1               |
| 5 DUDA SAMPAIO   | 26           | 6        | 15         | 1          | 1          |           | 3           | 9               |
| 8 VITORIA YAYA   | 11           | 5        | 5          | 1          |            |           |             |                 |
| 9 ADRIANA        | 7            |          |            |            |            | 4         | 3           | 5               |
| 11 JHENIFFER     | 20           |          | 7          | 1          | 3          | 9         |             | 3               |
| 13 YASMIM        | 10           |          | 1          | 1          |            | 4         | 4           | 1               |
| 14 LUDMILA       | 13           | 1        |            |            |            | 11        | 1           | 2               |
| 15 THAIS         | 7            |          |            |            |            |           | 7           | 3               |
| 18 GABI PORTILHO | 9            |          | 2          |            |            | 7         |             | 1               |
| 21 LAUREN        | 5            | 2        |            |            |            |           | 3           | 3               |
| 4 RAFAELLE       |              |          |            |            |            |           |             |                 |
| 10 MARTA         | 2            |          | 1          |            |            | 1         |             | 1               |
| 17 ANA VITORIA   | 15           | 7        | 3          | 1          | 2          |           | 2           | 4               |
| 19 PRISCILA      | 8            | 1        | 2          |            | 1          | 3         | 1           | 2               |
| 20 ANGELINA      | 31           | 10       | 15         | 1          | 2          |           | 3           | 15              |