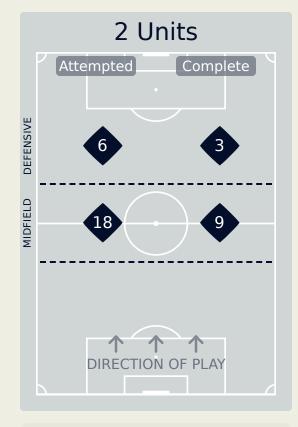

Attempted Line Breaks 24
Inside Shape 17
Outside Shape 7

**USA** 

4 Units Complete Attempted DEFENSIVE ADVANCED MIDFIELD **DIRECTION OF PLAY** 

Attempted Line Breaks 5
Inside Shape 4
Outside Shape 1

Attempted Line Breaks 129