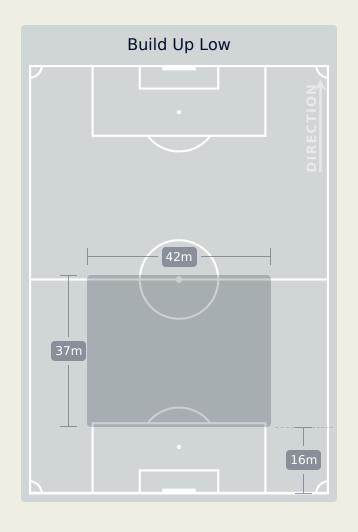

## In Possession Line Height & Team Length

Attempted Line Breaks 24
Inside Shape 17
Outside Shape 7

**USA** 

4 Units Complete Attempted DEFENSIVE ADVANCED MIDFIELD **DIRECTION OF PLAY** 

Attempted Line Breaks 5
Inside Shape 4
Outside Shape 1

Attempted Line Breaks 129