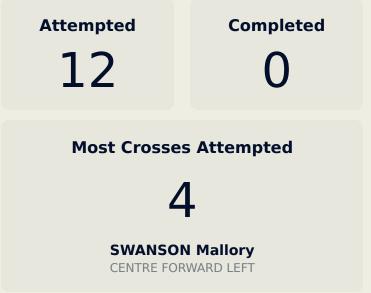

| Key | Outcome    | Shots |
|-----|------------|-------|
| •   | Goals      | 1     |
| •   | On Target  | 2     |
|     | Off Target | 5     |
| •   | Blocked    | 1     |
| •   | Incomplete | 0     |

| Time | Player             | Outcome              | Body Part  | Delivery Type    |
|------|--------------------|----------------------|------------|------------------|
| 5    | 11 SMITH Sophia    | On Target - Saved    | Right Foot | Pass             |
| 25   | 9 SWANSON Mallory  | On Target - Saved    | Right Foot | Ball Progression |
| 50   | 17 COFFEY Samantha | Off Target           | Right Foot | Pass             |
| 56   | 9 SWANSON Mallory  | On Target - Goal     | Right Foot | Pass             |
| 63   | 5 RODMAN Trinity   | Off Target           | Left Foot  | Pass             |
| 65   | 11 SMITH Sophia    | Off Target           | Right Foot | Pass             |
| 82   | 10 HORAN Lindsey   | Incomplete - Blocked | Right Foot | Freekick         |
| 82   | 10 HORAN Lindsey   | Off Target           | Right Foot | Loose Ball       |
| 83   | 3 ALBERT Korbin    | Off Target           | Left Foot  | Pass             |

## **Crosses (Open Play)**

| #  | Player          | Inswing | Outswing | Driven | Lofted | Cutback | Push  | Total     |
|----|-----------------|---------|----------|--------|--------|---------|-------|-----------|
|    | <u> </u>        |         |          |        |        |         | Cross | Attempted |
| 1  | NAEHER Alyssa   |         |          |        |        |         |       |           |
| 2  | FOX Emily       |         |          |        |        |         |       |           |
| 3  | ALBERT Korbin   |         |          |        |        |         |       |           |
| 4  | GIRMA Naomi     |         |          |        |        |         |       |           |
| 5  | RODMAN Trinity  | 2       |          |        |        |         | 1     | 3         |
| 7  | DUNN Crystal    |         |          |        |        |         |       |           |
| 9  | SWANSON Mallory |         |          |        | 1      |         | 3     | 4         |
| 10 | HORAN Lindsey   |         |          |        |        | 1       |       | 1         |
| 11 | SMITH Sophia    |         |          | 3      |        | 1       |       | 4         |
| 12 | DAVIDSON Tierna |         |          |        |        |         |       |           |
| 17 | COFFEY Samantha |         |          |        |        |         |       |           |
| 6  | KRUEGER Casey   |         |          |        |        |         |       |           |
| 8  | WILLIAMS Lynn   |         |          |        |        |         |       |           |
| 14 | SONNETT Emily   |         |          |        |        |         |       |           |