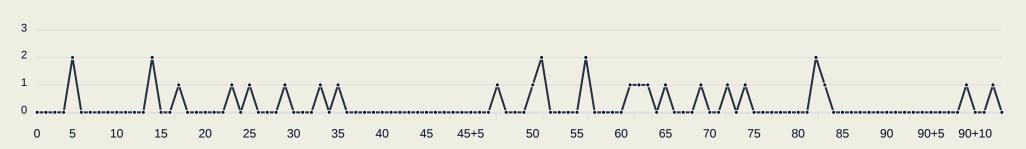

|
| 10 | HORAN Lindsey   | 2                     |
| 11 | SMITH Sophia    | 3                     |
| 12 | DAVIDSON Tierna | 4                     |
| 17 | COFFEY Samantha | 2                     |
| 6  | KRUEGER Casey   | 2                     |
| 8  | WILLIAMS Lynn   |                       |
| 14 | SONNETT Emily   |                       |
|    |                 |                       |

## **Defensive Line Height & Team Length**









## **Defensive Line Height & Team Length**









## **Defensive Pressure**

## **Brazil**





Most Direct
Pressures

7

LAUREN
RIGHT BACK

Most Direct
Pressures

21

ALBERT Korbin
LEFT CENTRE MIDFIELD



**USA** 



## GOALKEEPING

Brazil O - 1 USA

## **Goalkeeping Involvement**

## **Brazil**

#### **Brazil GK Involvement Timeline**





## **USA**

#### **USA GK Involvement Timeline**





## **Goalkeeping Distribution**

## **Brazil**















## **Goalkeeping Distribution**

















## **Goal Prevention**

## **Brazil**





## **Goal Prevention**







## **Aerial Control**

## **Brazil**





#### **Delivery Types Faced**

| Total | In Swing | Out Swing | Driven | Lofted | Cutback | Push |
|-------|----------|-----------|--------|--------|---------|------|
| 18    | 3        | 4         | 3      | 2      | 2       | 4    |

#### **Aerial Control**







#### **Delivery Types Faced**

| Total | In Swing | Out Swing | Driven | Lofted | Cutback | Push |
|-------|----------|-----------|--------|--------|---------|------|
| 29    | 6        | 7         | 3      | 7      |         | 6    |



# SET PLAYS