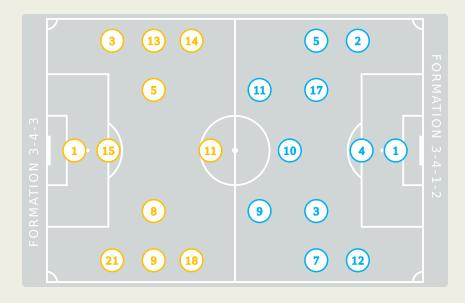

# 

W-OFT 2024

## **Brazil 0 - 1 USA**

Gold Medal Match - Match 26 10 August 2024 17:00 Kick Off Parc des Princes



## **Match Summary - Teams**

## **Brazil**

#### STARTING

- ② 1 GK LORENA
- 3 DF TARCIANE 81'
- S MF DUDA SAMPAIO 461
- 8 MF VITORIA YAYA 50°
- 9 FW ADRIANA
- 11 FW JHENIFFER 61'
- 2 13 DF YASMIM
- 🔼 14 FW LUDMILA 🖊 61'
- 2 15 DF THAIS
- (2) 18 FW GABI PORTILHO
- 21 DF LAUREN 484'

#### SUBSTITUTES

- 2 12 GK TAINA
- 22 GK LUCIANA
- 2 DF ANTONIA
- 4 DF RAFAELLE 84¹
- 6 DF TAMIRES
- 7 FW KEROLIN
- 2 10 FW MARTA 61'
- 2 16 FW GABI NUNES
- 🖄 17 MF ANA VITORIA 🔒 50'
- (2) 19 FW PRISCILA 61'
- 🔉 20 MF ANGELINA 🚹 61'





#### **Distribution in the Final Third**



## **USA**

#### STARTING

- NAEHER Alyssa GK 1
  - FOX Emily DF 2
- ALBERT Korbin MF 3
- GIRMA Naomi DF 4
- RODMAN Trinity FW 5
- DUNN Crystal FW 7
- **↓** 90+5'**⊙** 57'SWANSON MalloryFW 9
  - HORAN Lindsey MF 10
  - **▼ 84'** SMITH Sophia FW 11 🚫
  - **▼ 74'** DAVIDSON Tierna DF 12 (2)
    - COFFEY Samantha MF 17

#### SUBSTITUTES

- MURPHY Casey GK 18 (2)
- CAMPBELL Jane GK 22
- ↑ 90+5' KRUEGER Casey DF 6
  - ↑ 84' WILLIAMS Lynn FW 8
    - NIGHSWONGER Jenna DF 13 (2)
  - ↑ 74' SONNETT Emily MF 14
    - SHAW Jaedyn FW 15
    - SHAW Jaedyn TW 15
    - LAVELLE Rose MF 16
    - HERSHFELT Hal MF 19 (2)
    - BETHUNE Croix FW 20
      - SAMS Emily DF 21

## **Match Summary - Key Statistics**

## **Brazil**



**USA** 

#### Possession

| Total