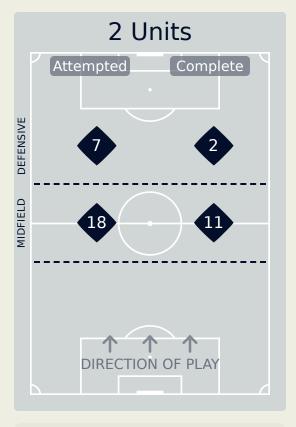

Attempted Line Breaks 24
Inside Shape 17
Outside Shape 7

**USA** 

4 Units Complete Attempted DEFENSIVE ADVANCED MIDFIELD **DIRECTION OF PLAY** 

Attempted Line Breaks 5
Inside Shape 4
Outside Shape 1

Attempted Line Breaks 129

| Attempted Line Breaks | 99 |
|-----------------------|----|
| Inside Shape          | 77 |
| Outside Shape         | 22 |

| Attempted Line Breaks | 25 |
|-----------------------|----|
| Inside Shape          | 22 |
| Outside Shape         | 3  |