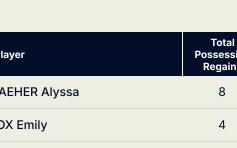

## **Defensive Actions**

| #  | Player          | Possession<br>Regains |
|----|-----------------|-----------------------|
| 1  | NAEHER Alyssa   | 8                     |
| 2  | FOX Emily       | 4                     |
| 3  | ALBERT Korbin   | 8                     |
| 4  | GIRMA Naomi     | 7                     |
| 5  | RODMAN Trinity  | 6                     |
| 7  | DUNN Crystal    | 8                     |
| 9  | SWANSON Mallory | 1                     |
| 10 | HORAN Lindsey   | 2                     |
| 11 | SMITH Sophia    | 3                     |
| 12 | DAVIDSON Tierna | 4                     |
| 17 | COFFEY Samantha | 2                     |
| 6  | KRUEGER Casey   | 2                     |
| 8  | WILLIAMS Lynn   |                       |
| 14 | SONNETT Emily   |                       |
|    |                 |                       |