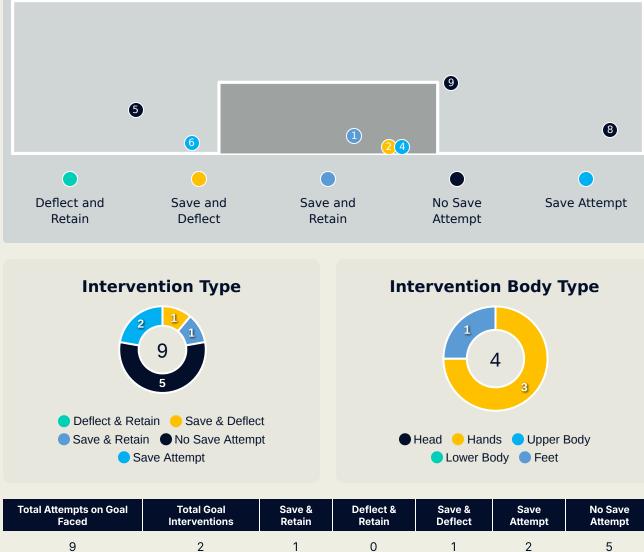

6  | KRUEGER Casey   | 2                     |
| 8  | WILLIAMS Lynn   |                       |
| 14 | SONNETT Emily   |                       |
|    |                 |                       |

## **Defensive Line Height & Team Length**









## **Defensive Line Height & Team Length**









## **Defensive Pressure**

## **Brazil**





Most Direct
Pressures

7

LAUREN
RIGHT BACK

Most Direct
Pressures

21

ALBERT Korbin
LEFT CENTRE MIDFIELD



**USA** 



## GOALKEEPING

Brazil O - 1 USA

## **Goalkeeping Involvement**

## **Brazil**

#### **Brazil GK Involvement Timeline**





## **USA**

#### **USA GK Involvement Timeline**





## **Goalkeeping Distribution**

## **Brazil**















## **Goalkeeping Distribution**

















## **Goal Prevention**

## **Brazil**





## **Goal Prevention**







## **Aerial Control**

## **Brazil**





#### **Delivery Types Faced**

| Total | In Swing | Out Swing | Driven | Lofted | Cutback | Push |
|-------|----------|-----------|--------|--------|---------|------|
| 18    | 3        | 4         | 3      | 2      | 2       | 4    |

#### **Aerial Control**







#### **Delivery Types Faced**

| Total | In Swing | Out Swing | Driven | Lofted | Cutback | Push |
|-------|----------|-----------|--------|--------|---------|------|
| 29    | 6        | 7         | 3      | 7      |         | 6    |



# SET PLAYS Brazil 0 - 1 USA

### **Set Plays**



| Free Kicks          |       |  |  |  |  |  |  |  |
|---------------------|-------|--|--|--|--|--|--|--|
| Туре                | Total |  |  |  |  |  |  |  |
| Direct