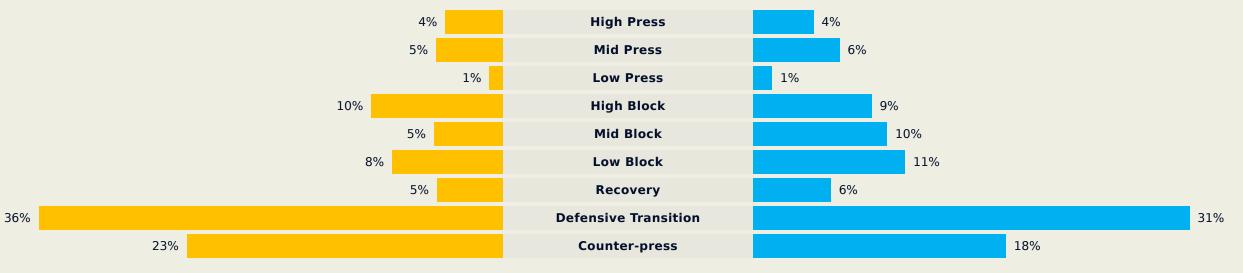

## **Phases of Play**

#### **OUT OF POSSESSION**

## OUT OF POSSESSION

Brazil 0 - 1 USA