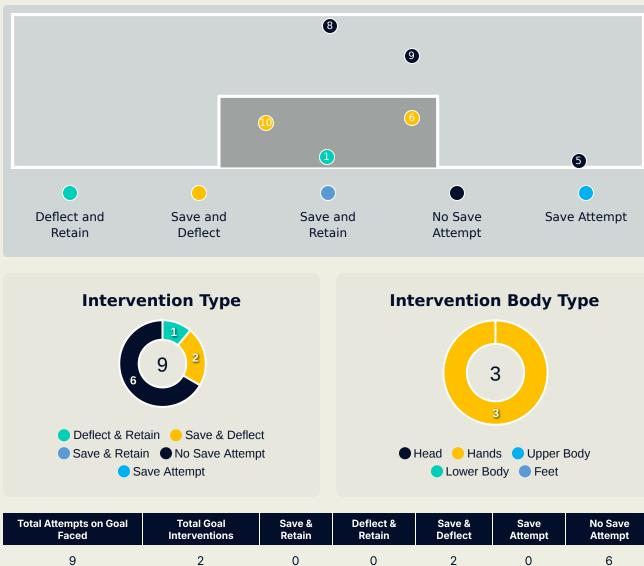

|
| 8  | WILLIAMS Lynn   |                       |
| 14 | SONNETT Emily   |                       |
|    |                 |                       |

## **Defensive Line Height & Team Length**









## **Defensive Line Height & Team Length**









## **Defensive Pressure**

## **Brazil**





Most Direct
Pressures

7

LAUREN
RIGHT BACK

Most Direct
Pressures

21

ALBERT Korbin
LEFT CENTRE MIDFIELD



**USA** 



## GOALKEEPING

Brazil O - 1 USA

## **Goalkeeping Involvement**

## **Brazil**

#### **Brazil GK Involvement Timeline**





## **USA**

#### **USA GK Involvement Timeline**





## **Goalkeeping Distribution**

## **Brazil**















## **Goalkeeping Distribution**

















## **Goal Prevention**

## **Brazil**





## **Goal Prevention**







## **Aerial Control**

## **Brazil**





#### **Delivery Types Faced**

| Total | In Swing | Out Swing | Driven | Lofted | Cutback | Push |
|-------|----------|-----------|--------|--------|---------|------|
| 18    | 3        | 4         | 3      | 2      | 2       | 4    |

#### **Aerial Control**







#### **Delivery Types Faced**

| Total | In Swing | Out Swing | Driven | Lofted | Cutback | Push |
|-------|----------|-----------|--------|--------|---------|------|
| 29    | 6        | 7         | 3      | 7      |         | 6    |



# SET PLAYS Brazil 0 - 1 USA

### **Set Plays**



| Free Kicks          |       |  |  |  |  |  |  |  |
|---------------------|-------|--|--|--|--|--|--|--|
| Туре                | Total |  |  |  |  |  |  |  |
| Direct              | 12    |  |  |  |