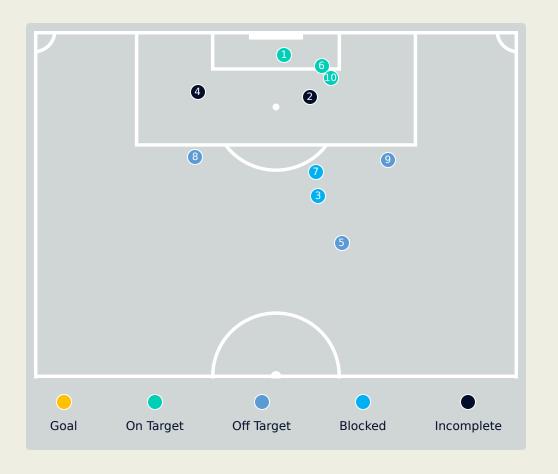

| Key | Outcome    | Shots |
|-----|------------|-------|
| •   | Goals      | 0     |
| •   | On Target  | 3     |
| •   | Off Target | 3     |
| •   | Blocked    | 2     |
| •   | Incomplete | 2     |

| Time | Player           | Outcome                           | Body Part  | Delivery Type    |
|------|------------------|-----------------------------------|------------|------------------|
| 1    | 14 LUDMILA       | On Target - Saved                 | Right Foot | Pass             |
| 5    | 11 JHENIFFER     | Incomplete - Player On Ball Error | Right Foot | Loose Ball       |
| 27   | 8 VITORIA YAYA   | Incomplete - Blocked              | Right Foot | Pass             |
| 27   | 13 YASMIM        | Incomplete - Player On Ball Error | Left Foot  | Cross            |
| 40   | 14 LUDMILA       | Off Target                        | Left Foot  | Ball Progression |
| 46   | 18 GABI PORTILHO | On Target - Saved                 | Right Foot | Cross            |
| 47   | 5 DUDA SAMPAIO   | Incomplete - Blocked              | Left Foot  | Pass             |
| 79   | 13 YASMIM        | Off Target                        | Left Foot  | Loose Ball       |
| 88   | 10 MARTA         | Off Target                        | Left Foot  | Freekick         |
| 93   | 9 ADRIANA        | On Target - Saved                 | Head       | Pass             |