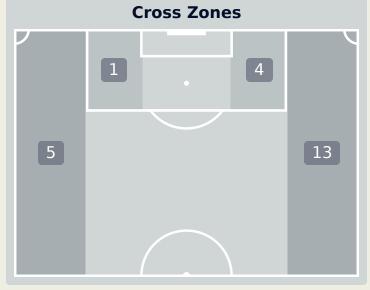

## **Crosses (Open Play)**

| #  | Player        | Inswing | Outswing | Driven | Lofted | Cutback | Push<br>Cross | Total<br>Attempted |
|----|---------------|---------|----------|--------|--------|---------|---------------|--------------------|
| 1  | LORENA        | 0       | 0        | 0      | 0      | 0       | 0             | 0                  |
| 3  | TARCIANE      |         |          |        |        |         |               |                    |
| 5  | DUDA SAMPAIO  |         |          |        |        |         |               |                    |
| 8  | VITORIA YAYA  |         |          |        | 1      |         |               | 1                  |
| 9  | ADRIANA       |         | 4        |        | 1      |         | 4             | 9                  |
| 11 | JHENIFFER     |         |          | 1      |        |         |               | 1                  |
| 13 | YASMIM        |         | 1        |        | 1      |         |               | 2                  |
| 14 | LUDMILA       |         |          |        |        |         |               |                    |
| 15 | THAIS         |         |          |        |        |         |               |                    |
| 18 | GABI PORTILHO |         |          | 2      | 1      |         | 1             | 4                  |
| 21 | LAUREN        |         |          |        |        |         |               |                    |
| 4  | RAFAELLE      |         | 1        |        |        |         |               | 1                  |
| 10 | MARTA         | 1       | 1        |        | 1      |         | 1             | 4                  |
| 17 | ANA VITORIA   |         |          |        | 1      |         |               | 1                  |
| 19 | PRISCILA      |         |          |        |        |         |               |                    |
| 20 | ANGELINA      |         |          |        |        |         |               |                    |