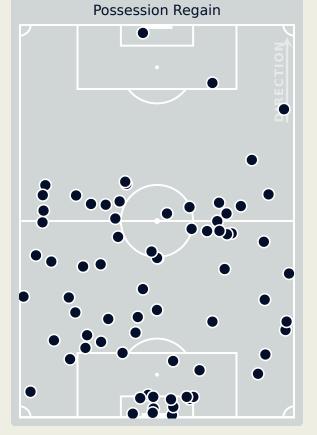

## **Defensive Actions**

| #  | Player          | Possession<br>Regains |
|----|-----------------|-----------------------|
| 1  | NAEHER Alyssa   | 8                     |
| 2  | FOX Emily       | 4                     |
| 3  | ALBERT Korbin   | 8                     |
| 4  | GIRMA Naomi     | 7                     |
| 5  | RODMAN Trinity  | 6                     |
| 7  | DUNN Crystal    | 8                     |
| 9  | SWANSON Mallory | 1                     |
| 10 | HORAN Lindsey   | 2                     |
| 11 | SMITH Sophia    | 3                     |
| 12 | DAVIDSON Tierna | 4                     |
| 17 | COFFEY Samantha | 2                     |
| 6  | KRUEGER Casey   | 2                     |
| 8  | WILLIAMS Lynn   |                       |
| 14 | SONNETT Emily   |                       |
|    |                 |                       |