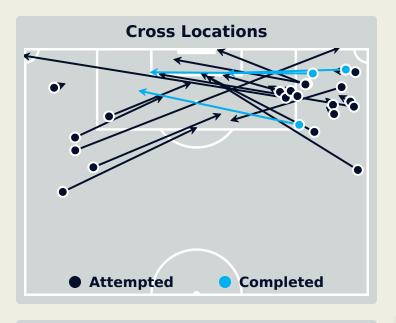

## **Crosses (Open Play)**

| #  | Player        | Inswing | Outswing | Driven | Lofted | Cutback | Push<br>Cross | Total<br>Attempted |
|----|---------------|---------|----------|--------|--------|---------|---------------|--------------------|
| 1  | LORENA        | 0       | 0        | 0      | 0      | 0       | 0             | 0                  |
| 3  | TARCIANE      |         |          |        |        |         |               |                    |
| 5  | DUDA SAMPAIO  |         |          |        |        |         |               |                    |
| 8  | VITORIA YAYA  |         |          |        | 1      |         |               | 1                  |
| 9  | ADRIANA       |         | 4        |        | 1      |         | 4             | 9                  |
| 11 | JHENIFFER     |         |          | 1      |        |         |               | 1                  |
| 13 | YASMIM        |         | 1        |        | 1      |         |               | 2                  |
| 14 | LUDMILA       |         |          |        |        |         |               |                    |
| 15 | THAIS         |         |          |        |        |         |               |                    |
| 18 | GABI PORTILHO |         |          | 2      | 1      |         | 1             | 4                  |
| 21 | LAUREN        |         |          |        |        |         |               |                    |
| 4  | RAFAELLE      |         | 1        |        |        |         |               | 1                  |
| 10 | MARTA         | 1       | 1        |        | 1      |         | 1             | 4                  |
| 17 | ANA VITORIA   |         |          |        | 1      |         |               | 1                  |
| 19 | PRISCILA      |         |          |        |        |         |               |                    |
| 20 | ANGELINA      |         |          |        |        |         |               |                    |

## **Crosses (Open Play)**

| #  | Player          | Inswing | Outswing | Driven | Lofted | Cutback | Push  | Total     |
|----|-----------------|---------|----------|--------|--------|---------|-------|-----------|
|    | <u> </u>        |         |          |        |        |         | Cross | Attempted |
| 1  | NAEHER Alyssa   |         |          |        |        |         |       |           |
| 2  | FOX Emily       |         |          |        |        |         |       |           |
| 3  | ALBERT Korbin   |         |          |        |        |         |       |           |
| 4  | GIRMA Naomi     |         |          |        |        |         |       |           |
| 5  | RODMAN Trinity  | 2       |          |        |        |         | 1     | 3         |
| 7  | DUNN Crystal    |         |          |        |        |         |       |           |
| 9  | SWANSON Mallory |         |          |        | 1      |         | 3     | 4         |
| 10 | HORAN Lindsey   |         |          |        |        | 1       |       | 1         |
| 11 | SMITH Sophia    |         |          | 3      |        | 1       |       | 4         |
| 12 | DAVIDSON Tierna |         |          |        |        |         |       |           |
| 17 | COFFEY Samantha |         |          |        |        |         |       |           |
| 6  | KRUEGER Casey   |         |          |        |        |         |       |           |
| 8  | WILLIAMS Lynn   |         |          |        |        |         |       |           |
| 14 | SONNETT Emily   |         |          |        |        |         |       |           |