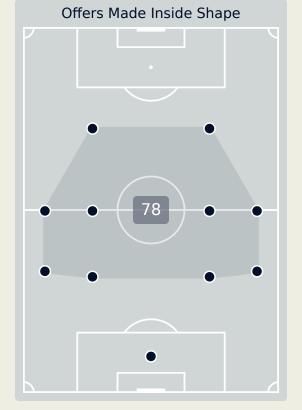

## **Offering to Receive**

Offers Made Outside Shape

**74** 

Offers Made in Middle Third