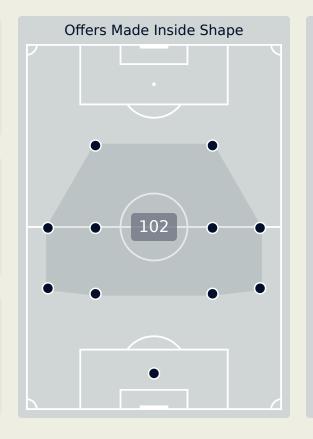

## **Offering to Receive**

Offers Made Outside Shape

**74** 

Offers Made in Middle Third

**37** 

**Offers Made in Middle Third** 