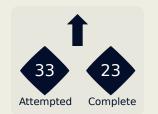

Attempted Line Breaks 24
Inside Shape 17
Outside Shape 7

**USA** 

4 Units Complete Attempted DEFENSIVE ADVANCED MIDFIELD **DIRECTION OF PLAY** 

Attempted Line Breaks 5
Inside Shape 4
Outside Shape 1

Attempted Line Breaks 129