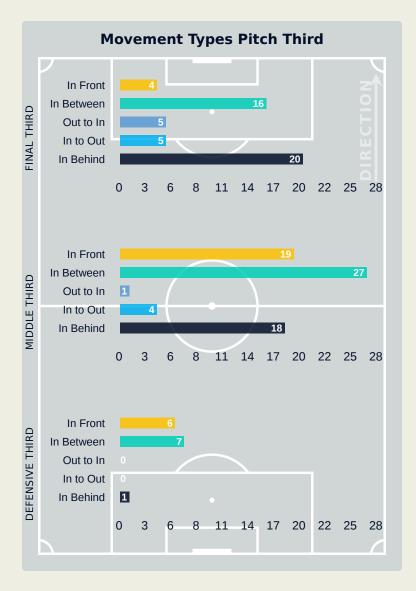

#### **Movement Types by Phase**

#### **Top Ranked Players**

| Туре       | Player         | Movements |
|------------|----------------|-----------|
| In Front   | 20 ANGELINA    | 10        |
| In Between | 5 DUDA SAMPAIO | 15        |
| Out to In  | 5 DUDA SAMPAIO | 1         |
| In to Out  | 11 JHENIFFER   | 3         |
| In Behind  | 14 LUDMILA     | 11        |