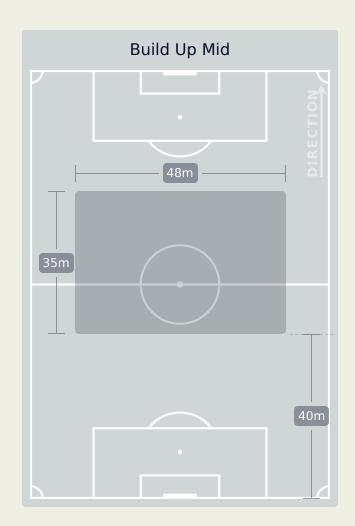

## In Possession Line Height & Team Length

Attempted Line Breaks 24
Inside Shape 17
Outside Shape 7

**USA** 

4 Units Complete Attempted DEFENSIVE ADVANCED MIDFIELD **DIRECTION OF PLAY** 

Attempted Line Breaks 5
Inside Shape 4
Outside Shape 1

Attempted Line Breaks 129