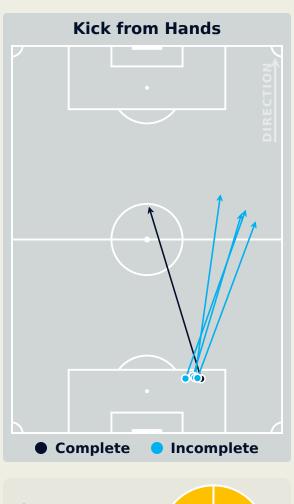

|
| 12 | DAVIDSON Tierna | 4                     |
| 17 | COFFEY Samantha | 2                     |
| 6  | KRUEGER Casey   | 2                     |
| 8  | WILLIAMS Lynn   |                       |
| 14 | SONNETT Emily   |                       |
|    |                 |                       |

## **Defensive Line Height & Team Length**









## **Defensive Line Height & Team Length**









## **Defensive Pressure**

## **Brazil**





Most Direct
Pressures

7

LAUREN
RIGHT BACK

Most Direct
Pressures

21

ALBERT Korbin
LEFT CENTRE MIDFIELD



**USA** 



## GOALKEEPING

Brazil O - 1 USA

## **Goalkeeping Involvement**

## **Brazil**

#### **Brazil GK Involvement Timeline**





## **USA**

#### **USA GK Involvement Timeline**





## **Goalkeeping Distribution**

## **Brazil**















## **Goalkeeping Distribution**

















## **Goal Prevention**

## **Brazil**





## **Goal Prevention**







## **Aerial Control**

## **Brazil**





#### **Delivery Types Faced**

| Total | In Swing | Out Swing | Driven | Lofted | Cutback | Push |
|-------|----------|-----------|--------|--------|---------|------|
| 18    | 3        | 4         | 3      | 2      | 2       | 4    |

#### **Aerial Control**







#### **Delivery Types Faced**

| Total | In Swing | Out Swing | Driven | Lofted | Cutback | Push |
|-------|----------|-----------|--------|--------|---------|------|
| 29    | 6        | 7         | 3      | 7      |         | 6    |



# SET PLAYS Brazil 0 - 1 USA

### **Set Plays**



| Free Kicks          |       |  |  |  |  |  |  |  |
|--------------