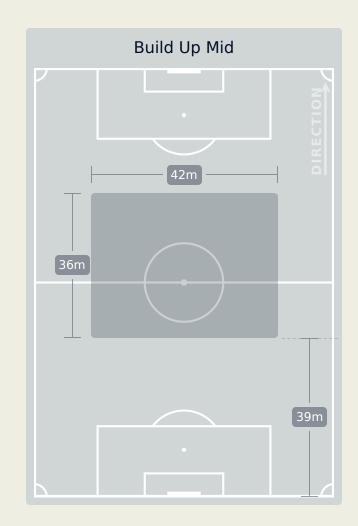

## In Possession Line Height & Team Length

## **Brazil**

4 Units Complete Attempted DEFENSIVE MIDFIELD ADVANCED MIDFIELD **DIRECTION OF PLAY** 

Attempted Line Breaks 6
Inside Shape 5
Outside Shape 1

Attempted Line Breaks 139

Attempted Line Breaks 109
Inside Shape 74
Outside Shape 35