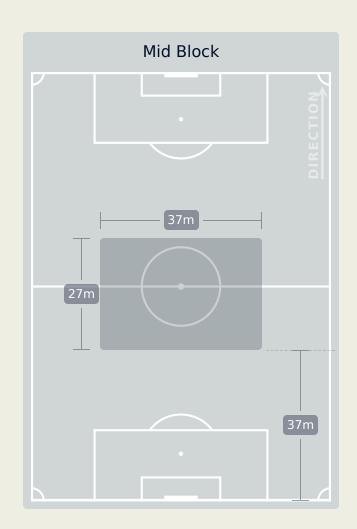

|
| 2  | FOX Emily       | 4                     |
| 3  | ALBERT Korbin   | 8                     |
| 4  | GIRMA Naomi     | 7                     |
| 5  | RODMAN Trinity  | 6                     |
| 7  | DUNN Crystal    | 8                     |
| 9  | SWANSON Mallory | 1                     |
| 10 | HORAN Lindsey   | 2                     |
| 11 | SMITH Sophia    | 3                     |
| 12 | DAVIDSON Tierna | 4                     |
| 17 | COFFEY Samantha | 2                     |
| 6  | KRUEGER Casey   | 2                     |
| 8  | WILLIAMS Lynn   |                       |
| 14 | SONNETT Emily   |                       |
|    |                 |                       |

## **Defensive Line Height & Team Length**









## **Defensive Line Height & Team Length**









## **Defensive Pressure**

## **Brazil**





Most Direct
Pressures

7

LAUREN
RIGHT BACK

Most Direct
Pressures

21

ALBERT Korbin
LEFT CENTRE MIDFIELD



**USA** 



## GOALKEEPING

Brazil O - 1 USA

## **Goalkeeping Involvement**

## **Brazil**

#### **Brazil GK Involvement Timeline**





## **USA**

#### **USA GK Involvement Timeline**





## **Goalkeeping Distribution**

## **Brazil**















## **Goalkeeping Distribution**

















## **Goal Prevention**

## **Brazil**





## **Goal Prevention**







## **Aerial Control**

## **Brazil**





#### **Delivery Types Faced**

| Total | In Swing | Out Swing | Driven | Lofted | Cutback | Push |
|-------|----------|-----------|--------|--------|---------|------|
| 18    | 3        | 4         | 3      | 2      | 2