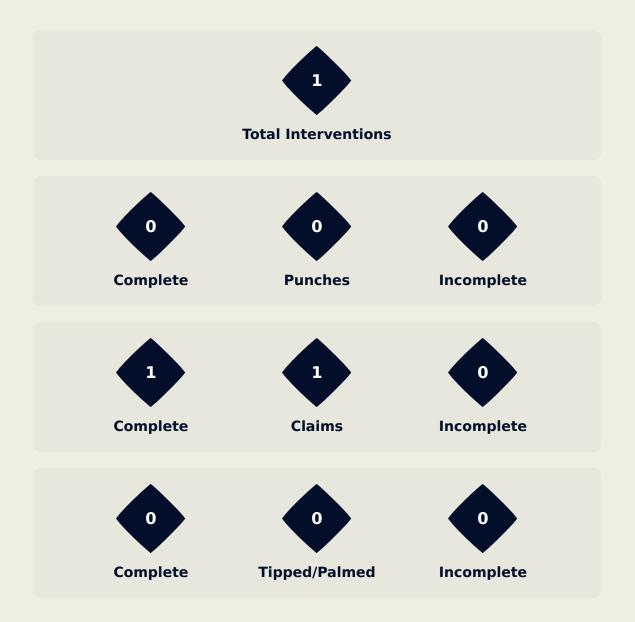

l**





Most Direct
Pressures

7

LAUREN
RIGHT BACK

Most Direct
Pressures

21

ALBERT Korbin
LEFT CENTRE MIDFIELD



**USA** 



## GOALKEEPING

Brazil O - 1 USA

## **Goalkeeping Involvement**

## **Brazil**

#### **Brazil GK Involvement Timeline**





## **USA**

#### **USA GK Involvement Timeline**





## **Goalkeeping Distribution**

## **Brazil**















## **Goalkeeping Distribution**

















## **Goal Prevention**

## **Brazil**





## **Goal Prevention**







## **Aerial Control**

## **Brazil**





#### **Delivery Types Faced**

| Total | In Swing | Out Swing | Driven | Lofted | Cutback | Push |
|-------|----------|-----------|--------|--------|---------|------|
| 18    | 3        | 4         | 3      | 2      | 2       | 4    |

#### **Aerial Control**







#### **Delivery Types Faced**

| Total | In Swing | Out Swing | Driven | Lofted | Cutback | Push |
|-------|----------|-----------|--------|--------|---------|------|
| 29    | 6        | 7         | 3      | 7      |         | 6    |



# SET PLAYS Brazil 0 - 1 USA

### **Set Plays**



| Free Kicks          |       |  |  |  |  |  |  |  |
|---------------------|-------|--|--|--|--|--|--|--|
| Туре                | Total |  |  |  |  |  |  |  |
| Direct              | 12    |  |  |  |  |  |  |  |
| Direct (on target)  |       |  |  |  |  |  |  |  |
| Direct (off target) | 1     |  |  |  |  |  |  |  |
| Indirect            | 5     |  |  |  |  |  |  |  |

# **Brazil**

| Corners              |                |                    |       |  |  |  |  |  |  |  |  |  |
|----------------------