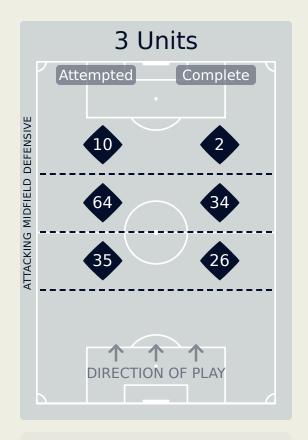

## **Brazil**

4 Units Complete Attempted DEFENSIVE MIDFIELD ADVANCED MIDFIELD **DIRECTION OF PLAY** 

Attempted Line Breaks 6
Inside Shape 5
Outside Shape 1

Attempted Line Breaks 139

Attempted Line Breaks 109
Inside Shape 74
Outside Shape 35