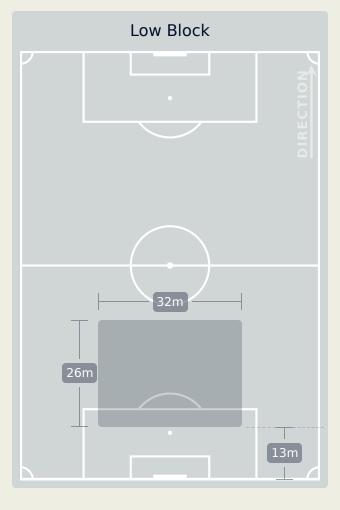

|
| 2  | FOX Emily       | 4                     |
| 3  | ALBERT Korbin   | 8                     |
| 4  | GIRMA Naomi     | 7                     |
| 5  | RODMAN Trinity  | 6                     |
| 7  | DUNN Crystal    | 8                     |
| 9  | SWANSON Mallory | 1                     |
| 10 | HORAN Lindsey   | 2                     |
| 11 | SMITH Sophia    | 3                     |
| 12 | DAVIDSON Tierna | 4                     |
| 17 | COFFEY Samantha | 2                     |
| 6  | KRUEGER Casey   | 2                     |
| 8  | WILLIAMS Lynn   |                       |
| 14 | SONNETT Emily   |                       |
|    |                 |                       |

## **Defensive Line Height & Team Length**









## **Defensive Line Height & Team Length**









## **Defensive Pressure**

## **Brazil**





Most Direct
Pressures

7

LAUREN
RIGHT BACK

Most Direct
Pressures

21

ALBERT Korbin
LEFT CENTRE MIDFIELD



**USA** 



## GOALKEEPING

Brazil O - 1 USA

## **Goalkeeping Involvement**

## **Brazil**

#### **Brazil GK Involvement Timeline**





## **USA**

#### **USA GK Involvement Timeline**





## **Goalkeeping Distribution**

## **Brazil**















## **Goalkeeping Distribution**

















## **Goal Prevention**

## **Brazil**





## **Goal Prevention**







## **Aerial Control**

## **Brazil**





#### **Delivery Types Faced**

| Total | In Swing | Out Swing | Driven | Lofted | Cutback | Push |
|-------|----------|-----------|--------|--------|---------|------|
| 18    | 3        | 4         | 3      | 2      | 2