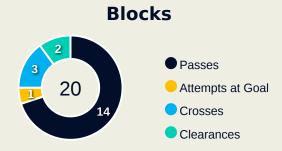

#### **Out of Possession**

| #  | Player        | Tackles<br>Made / Won | Blocks | Interceptions | Pressing<br>Direct | Pressing<br>Indirect | Duels Won -<br>Aerial | Duels Won -<br>Physical | Possession<br>Contests<br>won | Clearances | Loose Ball<br>Receptions | Pushing On | Pushing On into Pressing | Possession<br>Regains | Possession<br>Interrupted |
|----|---------------|-----------------------|--------|---------------|--------------------|----------------------|-----------------------|-------------------------|-------------------------------|------------|--------------------------|------------|--------------------------|-----------------------|---------------------------|
| 1  | LORENA        | 0 / 0                 | 0      | 0             | 0                  | 0                    | 0                     | 0                       | 0                             | 1          | 7                        | 0          | 0                        | 7                     | 1                         |
| 3  | TARCIANE      | 1/0                   | 4      | 3             | 5                  | 3                    | 4                     |                         | 4                             | 10         | 8                        | 2          | 2                        | 7                     | 8                         |
| 5  | DUDA SAMPAIO  | 2 / 1                 | 3      |               | 6                  | 5                    |                       |                         | 1                             | 3          | 9                        | 15         | 5                        | 6                     | 2                         |
| 8  | VITORIA YAYA  | 2 / 0                 | 1      |               |                    | 3                    | 1                     |                         | 1                             |            | 7                        | 1          |                          |                       | 1                         |
| 9  | ADRIANA       | 2 / 0                 | 1      |               | 5                  | 6                    | 1                     |                         | 1                             | 3          | 9                        | 4          | 2                        |                       | 5                         |
| 11 | JHENIFFER     | 1/0                   | 1      |               | 2                  | 6                    | 1                     |                         | 1                             |            | 5                        | 7          | 3                        |                       | 1                         |
| 13 | YASMIM        | 5 / 2                 | 1      |               | 6                  | 4                    | 3                     |                         | 3                             | 3          | 7                        | 9          | 3                        | 8                     | 2                         |
| 14 | LUDMILA       | 6 / 1                 | 1      |               | 6                  | 5                    |                       |                         | 2                             |            | 6                        | 5          | 3                        | 1                     | 3                         |
| 15 | THAIS         | 4 / 4                 | 4      |               | 6                  | 6                    | 1                     |                         | 1                             | 20         | 9                        | 9          | 5                        | 9                     | 14                        |
| 18 | GABI PORTILHO | 1/0                   | 1      |               | 2                  | 3                    | 2                     |                         | 2                             | 1          | 3                        | 3          |                          | 1                     |                           |
| 21 | LAUREN        | 1/0                   | 1      | 2             | 7                  | 4                    | 4                     |                         | 5                             | 13         | 2                        | 24         | 6                        | 7                     | 7                         |
| 4  | RAFAELLE      |                       | 1      |               |                    |                      | 2                     |                         | 2                             |            | 1                        |            |                          | 4                     |                           |
| 10 | MARTA         |                       |        |               |                    | 1                    | 1                     |                         | 1                             |            |                          | 3          | 1                        |                       |                           |
| 17 | ANA VITORIA   |                       | 1      | 1             | 2                  | 4                    |                       |                         | 1                             | 1          | 2                        | 3          |                          | 3                     |                           |
| 19 | PRISCILA      | 1/1                   |        |               | 2                  | 3                    | 2                     |                         | 2                             |            |                          | 1          | 1                        | 1                     |                           |
| 20 | ANGELINA      | 4 / 0                 |        |               | 2                  | 8                    |                       |                         |                               |            | 5                        | 9          | 4                        |                       | 1                         |