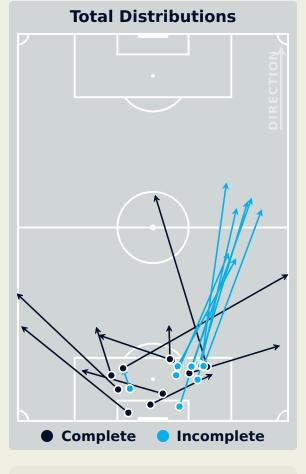

12 | DAVIDSON Tierna | 4                     |
| 17 | COFFEY Samantha | 2                     |
| 6  | KRUEGER Casey   | 2                     |
| 8  | WILLIAMS Lynn   |                       |
| 14 | SONNETT Emily   |                       |
|    |                 |                       |

## **Defensive Line Height & Team Length**









## **Defensive Line Height & Team Length**









## **Defensive Pressure**

## **Brazil**





Most Direct
Pressures

7

LAUREN
RIGHT BACK

Most Direct
Pressures

21

ALBERT Korbin
LEFT CENTRE MIDFIELD



**USA** 



## GOALKEEPING

Brazil O - 1 USA

## **Goalkeeping Involvement**

## **Brazil**

#### **Brazil GK Involvement Timeline**





## **USA**

#### **USA GK Involvement Timeline**





## **Goalkeeping Distribution**

## **Brazil**















## **Goalkeeping Distribution**

















## **Goal Prevention**

## **Brazil**





## **Goal Prevention**







## **Aerial Control**

## **Brazil**





#### **Delivery Types Faced**

| Total | In Swing | Out Swing | Driven | Lofted | Cutback | Push |
|-------|----------|-----------|--------|--------|---------|------|
| 18    | 3        | 4         | 3      | 2      | 2       | 4    |

#### **Aerial Control**







#### **Delivery Types Faced**

| Total | In Swing | Out Swing | Driven | Lofted | Cutback | Push |
|-------|----------|-----------|--------|--------|---------|------|
| 29    | 6        | 7         | 3      | 7      |         | 6    |



# SET PLAYS Brazil 0 - 1 USA

### **Set Plays**



| Free Kicks          |       |  |  |  |  |  |  |  |
|------------------