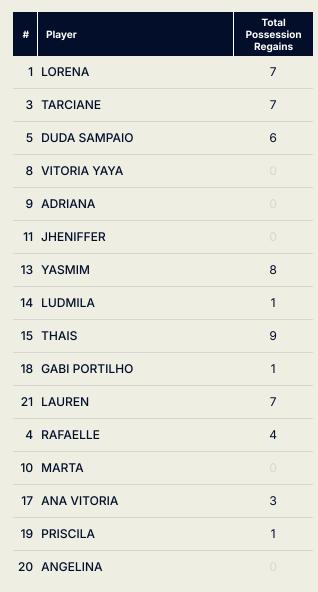

## **Defensive Actions**

| #  | Player          | Possession<br>Regains |
|----|-----------------|-----------------------|
| 1  | NAEHER Alyssa   | 8                     |
| 2  | FOX Emily       | 4                     |
| 3  | ALBERT Korbin   | 8                     |
| 4  | GIRMA Naomi     | 7                     |
| 5  | RODMAN Trinity  | 6                     |
| 7  | DUNN Crystal    | 8                     |
| 9  | SWANSON Mallory | 1                     |
| 10 | HORAN Lindsey   | 2                     |
| 11 | SMITH Sophia    | 3                     |
| 12 | DAVIDSON Tierna | 4                     |
| 17 | COFFEY Samantha | 2                     |
| 6  | KRUEGER Casey   | 2                     |
| 8  | WILLIAMS Lynn   |                       |
| 14 | SONNETT Emily   |                       |
|    |                 |                       |