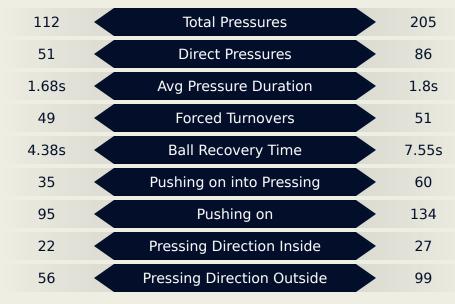

## **Defensive Pressure**

## **Brazil**

Most Direct
Pressures

7

LAUREN
RIGHT BACK

Most Direct
Pressures

21

ALBERT Korbin
LEFT CENTRE MIDFIELD

**USA** 