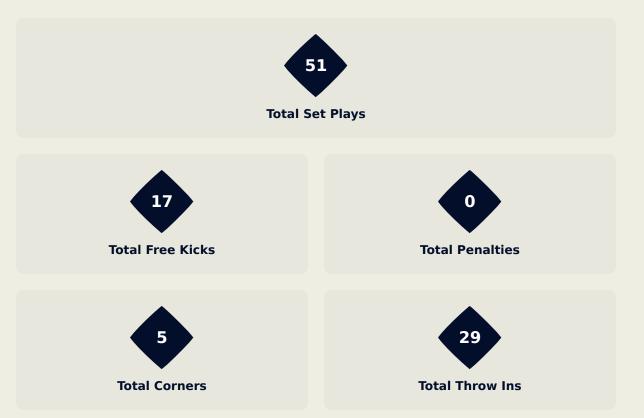

### **Set Plays**

| Free Kicks          |       |  |  |  |  |  |  |  |  |
|---------------------|-------|--|--|--|--|--|--|--|--|
| Туре                | Total |  |  |  |  |  |  |  |  |
| Direct              | 15    |  |  |  |  |  |  |  |  |
| Direct (on target)  |       |  |  |  |  |  |  |  |  |
| Direct (off target) | 1     |  |  |  |  |  |  |  |  |
| Indirect            | 2     |  |  |  |  |  |  |  |  |

## **USA**

| Corners              |                |                    |       |  |  |  |  |  |  |  |  |  |
|----------------------|----------------|--------------------|-------|--|--|--|--|--|--|--|--|--|
| Delivery Type        | From Left Side | From Right<br>Side | Total |  |  |  |  |  |  |  |  |  |
| Direct to Area       | 1              | 4                  | 5     |  |  |  |  |  |  |  |  |  |
| Short                |                |                    |       |  |  |  |  |  |  |  |  |  |
| Edge of Penalty Area |                |                    |       |  |  |  |  |  |  |  |  |  |

| Corners        |       |
|----------------|-------|
| Delivery Style | Total |
| Inswing        | 1     |
| Outswing       | 4     |
| Driven         |       |