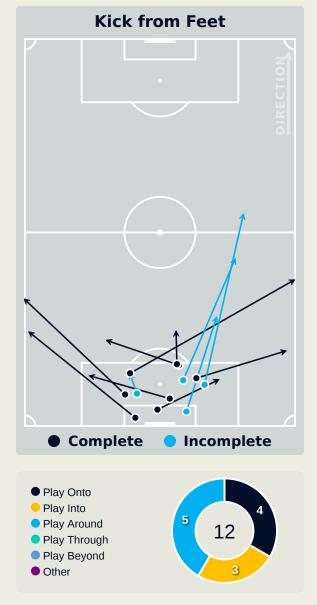

|
| 12 | DAVIDSON Tierna | 4                     |
| 17 | COFFEY Samantha | 2                     |
| 6  | KRUEGER Casey   | 2                     |
| 8  | WILLIAMS Lynn   |                       |
| 14 | SONNETT Emily   |                       |
|    |                 |                       |

## **Defensive Line Height & Team Length**









## **Defensive Line Height & Team Length**









## **Defensive Pressure**

## **Brazil**





Most Direct
Pressures

7

LAUREN
RIGHT BACK

Most Direct
Pressures

21

ALBERT Korbin
LEFT CENTRE MIDFIELD



**USA** 



## GOALKEEPING

Brazil O - 1 USA

## **Goalkeeping Involvement**

## **Brazil**

#### **Brazil GK Involvement Timeline**





## **USA**

#### **USA GK Involvement Timeline**





## **Goalkeeping Distribution**

## **Brazil**















## **Goalkeeping Distribution**

















## **Goal Prevention**

## **Brazil**





## **Goal Prevention**







## **Aerial Control**

## **Brazil**





#### **Delivery Types Faced**

| Total | In Swing | Out Swing | Driven | Lofted | Cutback | Push |
|-------|----------|-----------|--------|--------|---------|------|
| 18    | 3        | 4         | 3      | 2      | 2       | 4    |

#### **Aerial Control**







#### **Delivery Types Faced**

| Total | In Swing | Out Swing | Driven | Lofted | Cutback | Push |
|-------|----------|-----------|--------|--------|---------|------|
| 29    | 6        | 7         | 3      | 7      |         | 6    |



# SET PLAYS Brazil 0 - 1 USA

### **Set Plays**



| Free Kicks          |       |  |  |  |  |  |  |  |
|------------