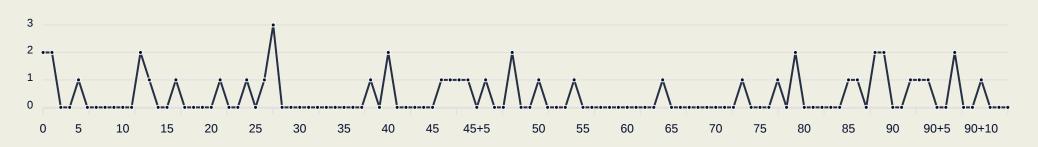

|
| 11 | SMITH Sophia    | 3                     |
| 12 | DAVIDSON Tierna | 4                     |
| 17 | COFFEY Samantha | 2                     |
| 6  | KRUEGER Casey   | 2                     |
| 8  | WILLIAMS Lynn   |                       |
| 14 | SONNETT Emily   |                       |
|    |                 |                       |

## **Defensive Line Height & Team Length**









## **Defensive Line Height & Team Length**









## **Defensive Pressure**

## **Brazil**





Most Direct
Pressures

7

LAUREN
RIGHT BACK

Most Direct
Pressures

21

ALBERT Korbin
LEFT CENTRE MIDFIELD



**USA** 



## GOALKEEPING

Brazil O - 1 USA

## **Goalkeeping Involvement**

## **Brazil**

#### **Brazil GK Involvement Timeline**





## **USA**

#### **USA GK Involvement Timeline**





## **Goalkeeping Distribution**

## **Brazil**















## **Goalkeeping Distribution**

















## **Goal Prevention**

## **Brazil**





## **Goal Prevention**







## **Aerial Control**

## **Brazil**





#### **Delivery Types Faced**

| Total | In Swing | Out Swing | Driven | Lofted | Cutback | Push |
|-------|----------|-----------|--------|--------|---------|------|
| 18    | 3        | 4         | 3      | 2      | 2       | 4    |

#### **Aerial Control**







#### **Delivery Types Faced**

| Total | In Swing | Out Swing | Driven | Lofted | Cutback | Push |
|-------|----------|-----------|--------|--------|---------|------|
| 29    | 6        | 7         | 3      | 7      |         | 6    |



# SET PLAYS Brazil 0 - 1 USA

### **Set Plays**



| Free Kicks